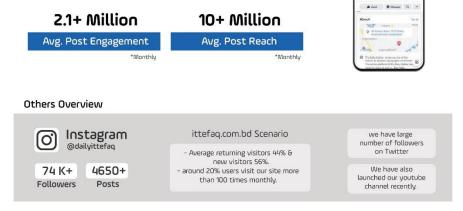

Bangladeshi News Publisher website in the world

4.5+ Million26+ Million82+ MillionMonthly Unique UsersMonthly Page ViewMonthly AD Impression

Daily Ittefaq Facebook Page is one of the popular Facebook pages in Bangladesh. It has reached 2.9+ Million followers.

**Click Ittefaq** is the english version of Daily Ittefaq. It has also 3.2 Million facebook followers.

Figure 4.3.3: 2<sup>nd</sup> page of Daily Ittefaq digital media kit

**Cost per thousand**, where **CPM** term used to denote the price of **1,000** impressions or views. For example if a publisher Ittefaq Charges BDT 60 CPM, which means an advertiser will pay BDT 60 for 1,000 impressions or views.