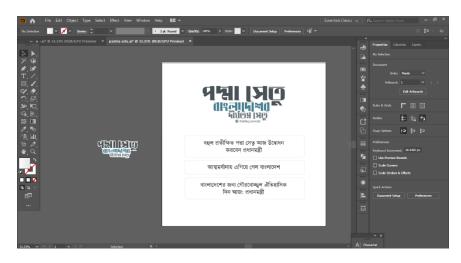

The software I used: I used Adobe Photoshop and Adobe Illustrator to create the poster. Generally, I use Photoshop to edit news images and Illustrator to add other graphics elements, including headlines.

Figure 4.2.1: Screenshot of the working stage 1

Size determination for posters: The size of the poster is important when making news posters. I chose a square shape for the poster because every social media platform allows you to upload square-shaped posters.

## 4.2.2 Subject and Image Chose:

The poster-making process begins by selecting the most important news from around the country. News is often not accompanied by pictures. In that case, symbolic images had to be used. Besides, many times the images are not usable, so they have to be edited in Photoshop. The first stage of poster making is completed by fixing the color, contrast, and size of the selected image.

## 4.2.3 Brainstorming with the news title and image:

Looking at the title and image, I had to think quickly about how the composition would look. Creative thinking had to be done to present the subject and title separately. Then I had to try to present it differently from others.