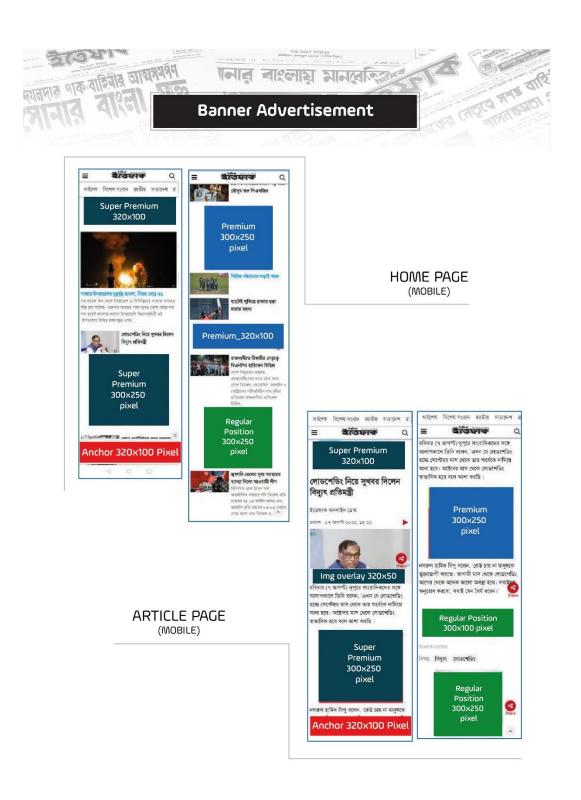

## HOME PAGE

Figure 4.3.7: 6<sup>th</sup> page of Daily Ittefaq digital media kit

## ARTICLE PAGE

Figure 4.3.8: 7<sup>th</sup> page of Daily Ittefaq digital media kit

Figure 4.3.9: 8th page of Daily Ittefaq digital media kit

## Interstitial Ad/Pop Up

- Hourly basis with frequency capping/ per user from all devices.
- Hourly page 8,000 BDT/ Hour. (2 frequency capping)
- Article page 8,000 BDT/Hour. (2 frequency capping)
- Minimum requirement 04 hours
- Creative's dimensions: 660x440 & 320x480 pixel

## Parallax AD

- Campaign run with CPM basis article pages from mobile device.
- CPM cost **120 BDT**.
- Creative's format: JPEG/PNG
- Creative's dimensions: 300x600 pixel.

### Stream Box AD

- Campaign run with CPM basis article pages from mobile device.
- CPM cost 120 BDT
- Creative's format: HTML5
- Creative making cost: 40,000 BDT

ittefaq.com.bd

Figure 4.3.12: 11<sup>th</sup> page of Daily Ittefaq digital media kit

## Scroll Down Ad

- Campaign run with CPM basis article pages from mobile device.
- CPM cost **150 BDT**
- Creative's format: HTML5
- Creative's dimensions: 300x250 pixel & video
- Creative making cost: 40,000 BDT