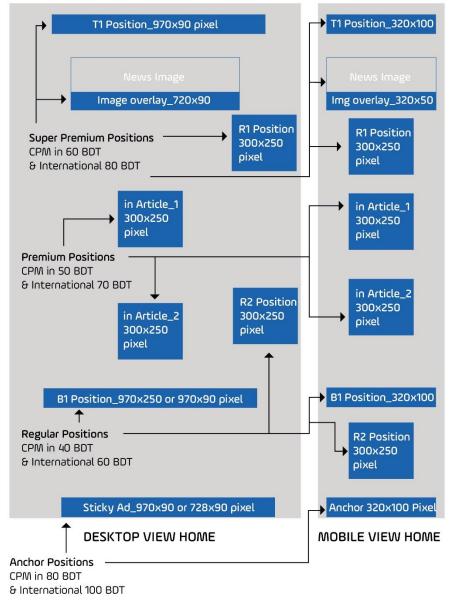

## ARTICLE PAGE

Figure 4.3.8: 7<sup>th</sup> page of Daily Ittefaq digital media kit

Figure 4.3.9: 8th page of Daily Ittefaq digital media kit

## Interstitial Ad/Pop Up

- Hourly basis with frequency capping/ per user from all devices.
- Hourly page 8,000 BDT/ Hour. (2 frequency capping)
- Article page 8,000 BDT/Hour. (2 frequency capping)
- Minimum requirement 04 hours
- Creative's dimensions: 660x440 & 320x480 pixel

### Page Take Over

- Hourly basis with frequency capping/ per user from all devices.
- Hourly page 12,000 BDT/Hour.
   (2 frequency capping)
- Article page 12,000 BDT/Hour.
- (2 frequency capping)
- Minimum requirement 04 hours
- Creative's: HTML5 format
- Creative making cost: 40,000 BDT

## Parallax AD

- Campaign run with CPM basis article pages from mobile device.
- CPM cost **120 BDT**.
- Creative's format: JPEG/PNG
- Creative's dimensions: 300x600 pixel.

### Stream Box AD

- Campaign run with CPM basis article pages from mobile device.
- CPM cost 120 BDT
- Creative's format: HTML5
- Creative making cost: 40,000 BDT

ittefaq.com.bd

Figure 4.3.12: 11<sup>th</sup> page of Daily Ittefaq digital media kit

## Scroll Down Ad

- Campaign run with CPM basis article pages from mobile device.
- CPM cost **150 BDT**
- Creative's format: HTML5
- Creative's dimensions: 300x250 pixel & video
- Creative making cost: 40,000 BDT