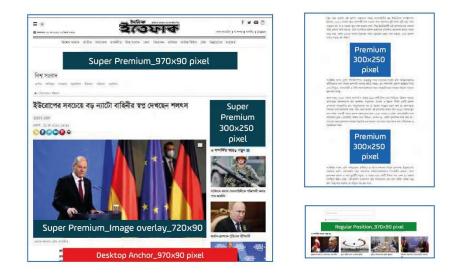

### 4.3.5 Media kit of The Daily Ittefaq:

Effective from
JULY 2022 (a) ittefaq.com.bd

Figure 4.3.2: Front page of Daily Ittefaq digital media kit

The Daily Ittefaq known as one of the historic & eminent newspapers of all time! Ittefaq Digital (ittefaq.com.bd) started its journey back in 2012. The online platform of the Daily Ittefaq has made its place as one of the most admired and most visited websites worldwide. Users spends around 4 Minutes daily on ittefaq website.

Bangladeshi News Publisher website in the world

4.5+ Million26+ Million82+ MillionMonthly Unique UsersMonthly Page ViewMonthly AD Impression

Daily Ittefaq Facebook Page is one of the popular Facebook pages in Bangladesh. It has reached 2.9+ Million followers.

**Click Ittefaq** is the english version of Daily Ittefaq. It has also 3.2 Million facebook followers.

Figure 4.3.3: 2<sup>nd</sup> page of Daily Ittefaq digital media kit

**Cost per thousand**, where **CPM** term used to denote the price of **1,000** impressions or views. For example if a publisher Ittefaq Charges BDT 60 CPM, which means an advertiser will pay BDT 60 for 1,000 impressions or views.