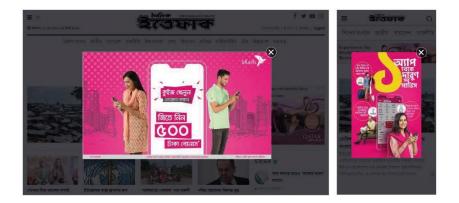

## Interstitial Ad/Pop Up

- Hourly basis with frequency capping/ per user from all devices.
- Hourly page 8,000 BDT/ Hour. (2 frequency capping)
- Article page 8,000 BDT/Hour. (2 frequency capping)
- Minimum requirement 04 hours
- Creative's dimensions: 660x440 & 320x480 pixel