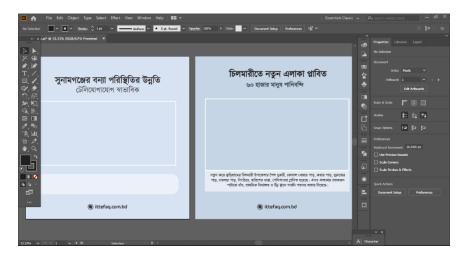

#### 4.3.4 Implementation:

First, I took some screenshots of the website. Then I created space for advertisement placement in Photoshop. I worked on the entire set of data and images in Illustrator. I have identified the location of each advertisement placement and given the price. In this way, I have completed making the media kit.

Figure 4.3.1: Screenshot of the media kit's working stage