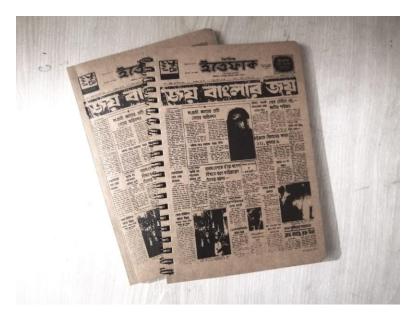

#### 4.7 Business card design:

A business card is a card that contains information about a firm or a person. These are distributed as a convenience and memory aid during formal introductions. I feel privileged to design business cards for ancient and historical newspapers like Daily Ittefaq. I have tried to present the history and glory of Daily Ittefaq on the business card as well as give a touch of modernity.

Figure 4.7.1: Daily Ittefaq newspaper of December 17,1971

I have collected the Daily Ittefaq newspaper dated December 17, 1971, from the archives. The headline of the newspaper attracted me. I think that the title is part of the glory of this country.

Figure 4.7.2: The headline of Daily Ittefaq, December 17,1971

Figure 4.7.3: Front side of business card

Figure 4.7.4: Back side of business card