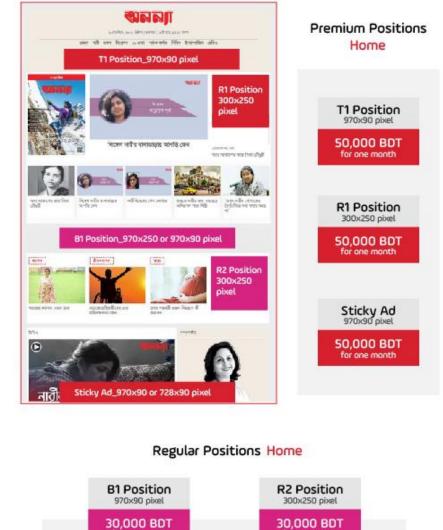

#### Online Portal Advertisement Area

Figure 4.3.21: 3rd page of Anannya magazine media kit

Figure 4.3.22: 4th page of Anannya magazine media kit

#### Online Portal Advertisement Area (Article)

Figure 4.3.23: 5th page of Anannya magazine media kit

## Online Portal Advertisement Area (Mobile)

Figure 4.3.24: 6th page of Anannya magazine media kit

#### e - Magazine Advertisement Area

Front Cover (3 inch/11 inch) for one magazine 60,000 BDT

Back Cover (full page) for one magazine 40,000 BDT

www.cnennyc.com.bd

ଅରର୍ଣ୍ଣ

Figure 4.3.25: 7th page of Anannya magazine media kit

#### e - Magazine Advertisement Area

for one magazine

Inner Page ( full page ) for one magazine 25,000 BDT

www.cnomyc.com.bd

Figure 4.3.26: 8th page of Anannya magazine media kit

**NAAD** 