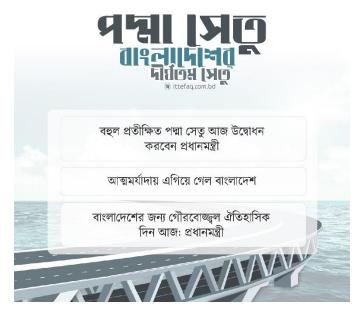

t ideas helped create news posters. I represented the titles separately with some objects, like ions, squares, circles, etc. I didn't use too many colors to keep it simple. Most of the time, I used tint, tone, and shade in accordance with the image. It keeps the poster clean, easy to read, and soothing to look at.



Figure 4.2.3: Color wheel

In some cases, I created the title by customizing the font to better present the content of the news. I created titles creatively on any particular subject where many posters had to be made.



Figure 4.2.4: Title text design for a poster

Each poster took less than five minutes to complete. Before exporting the final work, I once again checked the alignment of the design. In this way, I exported each task and sent it to the content upload section.



Figure 4.2.5: A Padma Bridge news poster

### 4.2.5 Revisions:

Correct spelling is given more importance in the revision stage. The news media has an urge to get the news to the public quickly. So if the spelling is wrong or if the picture is out of context, then it needs to be corrected and sent again. It is then uploaded to social media. Thus, the presentation as a news poster is complete.

## 4.2.6 News posters I made for The Daily Ittefaq:

During my internship, I had the opportunity to create many news posters, which were uploaded on the social media of The Daily Ittefaq. I have included here the ones that I think are the best.



Figure 4.2.6: News poster for entertainment section



Figure 4.2.7: Padma Bridge related news poster



(a) ittefaq.com.bd

Figure 4.2.8: National budge