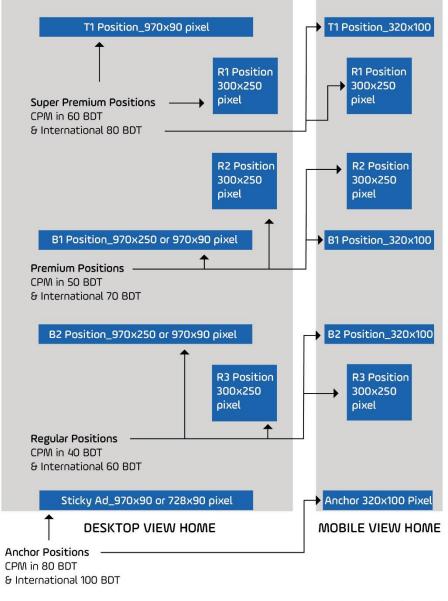

**Click Ittefaq** is the english version of Daily Ittefaq. It has also 3.2 Million facebook followers.

Figure 4.3.3: 2<sup>nd</sup> page of Daily Ittefaq digital media kit

**Cost per thousand**, where **CPM** term used to denote the price of **1,000** impressions or views. For example if a publisher Ittefaq Charges BDT 60 CPM, which means an advertiser will pay BDT 60 for 1,000 impressions or views.

## Interstitial Ad/Pop Up

- Hourly basis with frequency capping/ per user from all devices.
- Hourly page 8,000 BDT/ Hour. (2 frequency capping)
- Article page 8,000 BDT/Hour. (2 frequency capping)
- Minimum requirement 04 hours
- Creative's dimensions: 660x440 & 320x480 pixel

### Page Take Over

- Hourly basis with frequency capping/ per user from all devices.
- Hourly page 12,000 BDT/Hour.
   (2 frequency capping)
- Article page 12,000 BDT/Hour.
- (2 frequency capping)
- Minimum requirement 04 hours
- Creative's: HTML5 format
- Creative making cost: 40,000 BDT

## Parallax AD

- Campaign run with CPM basis article pages from mobile device.
- CPM cost **120 BDT**.
- Creative's format: JPEG/PNG
- Creative's dimensions: 300x600 pixel.

### Stream Box AD

- Campaign run with CPM basis article pages from mobile device.
- CPM cost 120 BDT
- Creative's format: HTML5
- Creative making cost: 40,000 BDT

ittefaq.com.bd

Figure 4.3.12: 11<sup>th</sup> page of Daily Ittefaq digital media kit

## Scroll Down Ad

- Campaign run with CPM basis article pages from mobile device.
- CPM cost **150 BDT**
- Creative's format: HTML5
- Creative's dimensions: 300x250 pixel & video
- Creative making cost: 40,000 BDT