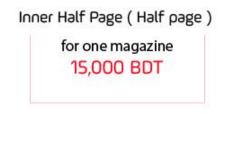

#### e - Magazine Advertisement Area

for one magazine

Inner Page ( full page ) for one magazine 25,000 BDT

www.cnomyc.com.bd

Figure 4.3.26: 8th page of Anannya magazine media kit

**NAAD** 