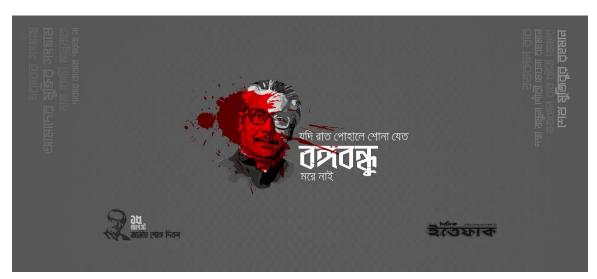

#### 4.6 Daily Ittefaq Facebook page cover design:

Every organization tries to change their social media cover page on important days. Daily Ittefaq also changes their cover photo on special days. Important events like the inauguration of the Padma Bridge took place during my internship. Also, August 15, National Mourning Day, was during that period. I design Facebook covers to bring the day's significance a little further. I have kept the design very simple for easy understanding. I tried to clarify the subject. I used Photoshop and Illustrator to complete the work.

Figure 4.6.1: National Mourning Day facebook cover

| প্রনন্তা পদ্মায়<br>স্বপ্নের যোগাযোগ |   |
|--------------------------------------|---|
|                                      | - |
| (a) ittefaq.com.bd                   |   |