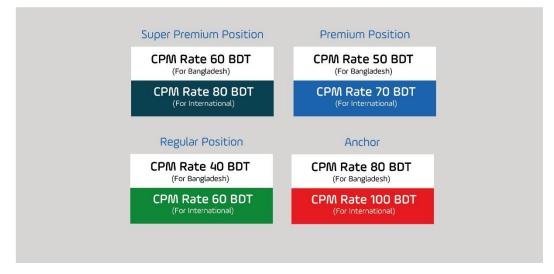

**Click Ittefaq** is the english version of Daily Ittefaq. It has also 3.2 Million facebook followers.

Figure 4.3.3: 2<sup>nd</sup> page of Daily Ittefaq digital media kit

**Cost per thousand**, where **CPM** term used to denote the price of **1,000** impressions or views. For example if a publisher Ittefaq Charges BDT 60 CPM, which means an advertiser will pay BDT 60 for 1,000 impressions or views.

## Parallax AD

- Campaign run with CPM basis article pages from mobile device.
- CPM cost **120 BDT**.
- Creative's format: JPEG/PNG
- Creative's dimensions: 300x600 pixel.

### Stream Box AD

- Campaign run with CPM basis article pages from mobile device.
- CPM cost 120 BDT
- Creative's format: HTML5
- Creative making cost: 40,000 BDT

ittefaq.com.bd

Figure 4.3.12: 11<sup>th</sup> page of Daily Ittefaq digital media kit

## Scroll Down Ad

- Campaign run with CPM basis article pages from mobile device.
- CPM cost **150 BDT**
- Creative's format: HTML5
- Creative's dimensions: 300x250 pixel & video
- Creative making cost: 40,000 BDT