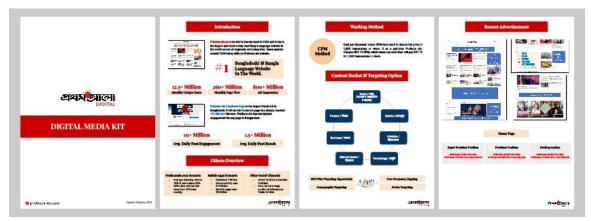

### 4.3.5 Media kit of The Daily Ittefaq:

Effective from
JULY 2022 (a) ittefaq.com.bd

Figure 4.3.2: Front page of Daily Ittefaq digital media kit

The Daily Ittefaq known as one of the historic & eminent newspapers of all time! Ittefaq Digital (ittefaq.com.bd) started its journey back in 2012. The online platform of the Daily Ittefaq has made its place as one of the most admired and most visited websites worldwide. Users spends around 4 Minutes daily on ittefaq website.

Bangladeshi News Publisher website in the world

4.5+ Million26+ Million82+ MillionMonthly Unique UsersMonthly Page ViewMonthly AD Impression

Daily Ittefaq Facebook Page is one of the popular Facebook pages in Bangladesh. It has reached 2.9+ Million followers.

**Click Ittefaq** is the english version of Daily Ittefaq. It has also 3.2 Million facebook followers.

Figure 4.3.3: 2<sup>nd</sup> page of Daily Ittefaq digital media kit

**Cost per thousand**, where **CPM** term used to denote the price of **1,000** impressions or views. For example if a publisher Ittefaq Charges BDT 60 CPM, which means an advertiser will pay BDT 60 for 1,000 impressions or views.

# Content Bucket & Targeting Option

Figure 4.3.4: 3<sup>rd</sup> page of Daily Ittefaq digital media kit

ittefaq.com.bd

Figure 4.3.5: 4<sup>rd</sup> page of Daily Ittefaq digital media kit

🕃 ittefaq.com.bd