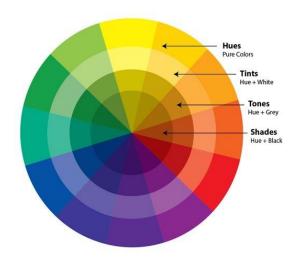

### 4.2.4 Implementation:

Using Illustrator to implement ideas helped create news posters. I represented the titles separately with some objects, like ions, squares, circles, etc. I didn't use too many colors to keep it simple. Most of the time, I used tint, tone, and shade in accordance with the image. It keeps the poster clean, easy to read, and soothing to look at.

Figure 4.2.3: Color wheel

In some cases, I created the title by customizing the font to better present the content of the news. I created titles creatively on any particular subject where many posters had to be made.