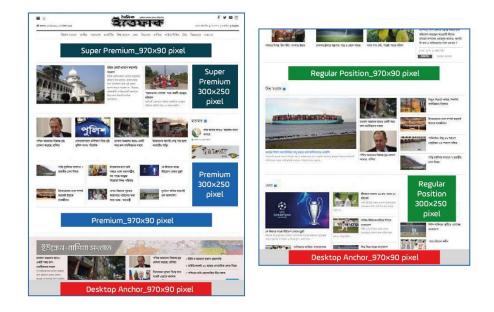

## HOME PAGE

Figure 4.3.7: 6<sup>th</sup> page of Daily Ittefaq digital media kit

## ARTICLE PAGE

Figure 4.3.8: 7<sup>th</sup> page of Daily Ittefaq digital media kit

Figure 4.3.9: 8th page of Daily Ittefaq digital media kit

## Interstitial Ad/Pop Up

- Hourly basis with frequency capping/ per user from all devices.
- Hourly page 8,000 BDT/ Hour. (2 frequency capping)
- Article page 8,000 BDT/Hour. (2 frequency capping)
- Minimum requirement 04 hours
- Creative's dimensions: 660x440 & 320x480 pixel

🕃 ittefaq.com.bd

Figure 4.3.10: 9<sup>th</sup> page of Daily Ittefaq digital media kit

© Daffodil International University

### Page Take Over

- Hourly basis with frequency capping/ per user from all devices.
- Hourly page 12,000 BDT/Hour.
   (2 frequency capping)
- Article page 12,000 BDT/Hour.
- (2 frequency capping)
- Minimum requirement 04 hours
- Creative's: HTML5 format
- Creative making cost: 40,000 BDT

(\*) ittefaq.com.bd

Figure 4.3.11: 10<sup>th</sup> page of Daily Ittefaq digital media kit

## Parallax AD

- Campaign run with CPM basis article pages from mobile device.
- CPM cost **120 BDT**.
- Creative's format: JPEG/PNG
- Creative's dimensions: 300x600 pixel.

### Stream Box AD

- Campaign run with CPM basis article pages from mobile device.
- CPM cost 120 BDT
- Creative's format: HTML5
- Creative making cost: 40,000 BDT

ittefaq.com.bd

Figure 4.3.12: 11<sup>th</sup> page of Daily Ittefaq digital media kit

## Scroll Down Ad

- Campaign run with CPM basis article pages from mobile device.
- CPM cost **150 BDT**
- Creative's format: HTML5
- Creative's dimensions: 300x250 pixel & video
- Creative making cost: 40,000 BDT

🛞 ittefaq.com.bd

Figure 4.3.13: 12<sup>th</sup> page of Daily Ittefaq digital media kit

© Daffodil International University