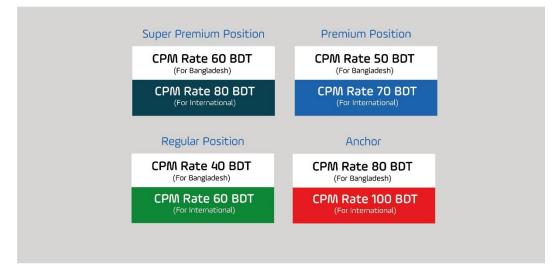

**Click Ittefaq** is the english version of Daily Ittefaq. It has also 3.2 Million facebook followers.

Figure 4.3.3: 2<sup>nd</sup> page of Daily Ittefaq digital media kit

**Cost per thousand**, where **CPM** term used to denote the price of **1,000** impressions or views. For example if a publisher Ittefaq Charges BDT 60 CPM, which means an advertiser will pay BDT 60 for 1,000 impressions or views.

## Parallax AD

- Campaign run with CPM basis article pages from mobile device.
- CPM cost **120 BDT**.
- Creative's format: JPEG/PNG
- Creative's dimensions: 300x600 pixel.

### Stream Box AD

- Campaign run with CPM basis article pages from mobile device.
- CPM cost 120 BDT
- Creative's format: HTML5
- Creative making cost: 40,000 BDT

ittefaq.com.bd

Figure 4.3.12: 11<sup>th</sup> page of Daily Ittefaq digital media kit

## Scroll Down Ad

- Campaign run with CPM basis article pages from mobile device.
- CPM cost **150 BDT**
- Creative's format: HTML5
- Creative's dimensions: 300x250 pixel & video
- Creative making cost: 40,000 BDT