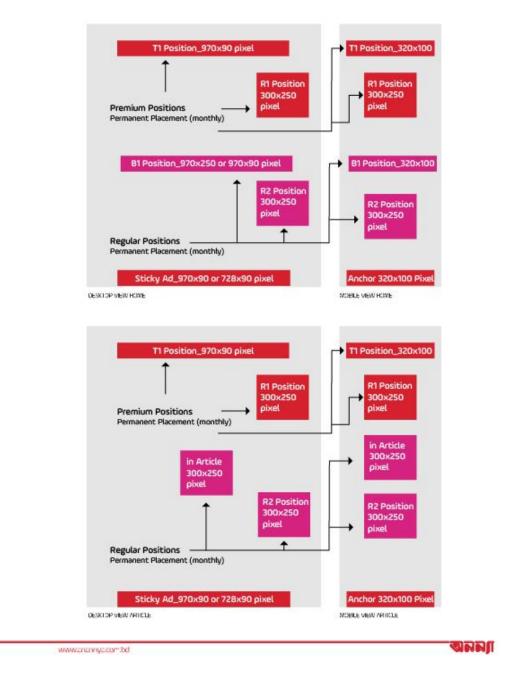

### 4.3.5 Media kit of The Daily Ittefaq:

Effective from
JULY 2022 (a) ittefaq.com.bd

Figure 4.3.2: Front page of Daily Ittefaq digital media kit

The Daily Ittefaq known as one of the historic & eminent newspapers of all time! Ittefaq Digital (ittefaq.com.bd) started its journey back in 2012. The online platform of the Daily Ittefaq has made its place as one of the most admired and most visited websites worldwide. Users spends around 4 Minutes daily on ittefaq website.

Bangladeshi News Publisher website in the world

4.5+ Million26+ Million82+ MillionMonthly Unique UsersMonthly Page ViewMonthly AD Impression

Daily Ittefaq Facebook Page is one of the popular Facebook pages in Bangladesh. It has reached 2.9+ Million followers.

**Click Ittefaq** is the english version of Daily Ittefaq. It has also 3.2 Million facebook followers.

Figure 4.3.3: 2<sup>nd</sup> page of Daily Ittefaq digital media kit

**Cost per thousand**, where **CPM** term used to denote the price of **1,000** impressions or views. For example if a publisher Ittefaq Charges BDT 60 CPM, which means an advertiser will pay BDT 60 for 1,000 impressions or views.

# Content Bucket & Targeting Option

Figure 4.3.4: 3<sup>rd</sup> page of Daily Ittefaq digital media kit

ittefaq.com.bd

Figure 4.3.5: 4<sup>rd</sup> page of Daily Ittefaq digital media kit

🕃 ittefaq.com.bd

Figure 4.3.6: 5<sup>th</sup> page of Daily Ittefaq digital media kit

## HOME PAGE

Figure 4.3.7: 6<sup>th</sup> page of Daily Ittefaq digital media kit

## ARTICLE PAGE

Figure 4.3.8: 7<sup>th</sup> page of Daily Ittefaq digital media kit

Figure 4.3.9: 8th page of Daily Ittefaq digital media kit