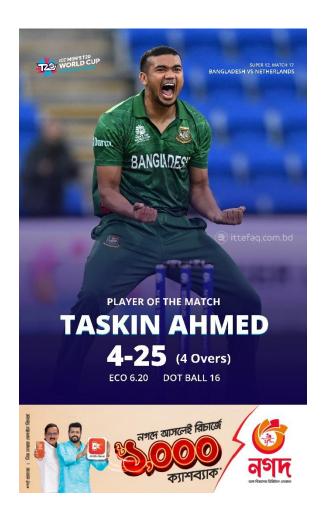

#### 4.5.2 Promotional social media day design:

During the Twenty20 World Cup 2022, I made posters for Facebook and Instagram every day. Below the posters I have to use a specified ad given by Nagad. I collected most of the pictures from the internet to make the posters. Notable among them is from gettyimages.com.

Figure 4.5.3: Nagad promotional world cup news poster

I have designed a total of 50 posters in this campaign.

Figure 5.\_: Nagad promotional world cup news posters