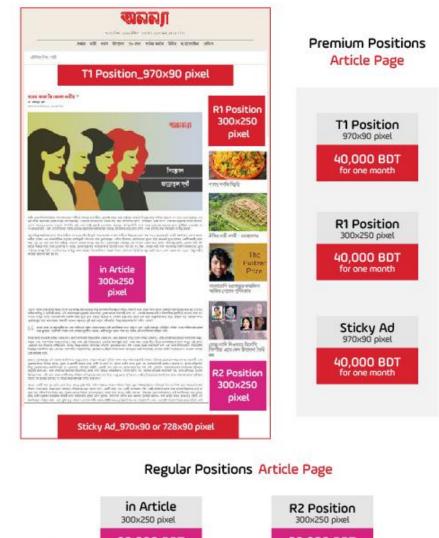

#### Online Portal Advertisement Area

Figure 4.3.21: 3rd page of Anannya magazine media kit

Figure 4.3.22: 4th page of Anannya magazine media kit

#### Online Portal Advertisement Area (Article)

Figure 4.3.23: 5th page of Anannya magazine media kit

## Online Portal Advertisement Area (Mobile)

Figure 4.3.24: 6th page of Anannya magazine media kit

#### e - Magazine Advertisement Area

Front Cover (3 inch/11 inch) for one magazine 60,000 BDT

Back Cover (full page) for one magazine 40,000 BDT

www.cnennyc.com.bd

ଅରର୍ଣ୍ଣ

Figure 4.3.25: 7th page of Anannya magazine media kit

#### e - Magazine Advertisement Area

for one magazine

Inner Page ( full page ) for one magazine 25,000 BDT

www.cnomyc.com.bd

Figure 4.3.26: 8th page of Anannya magazine media kit

**NAAD** 