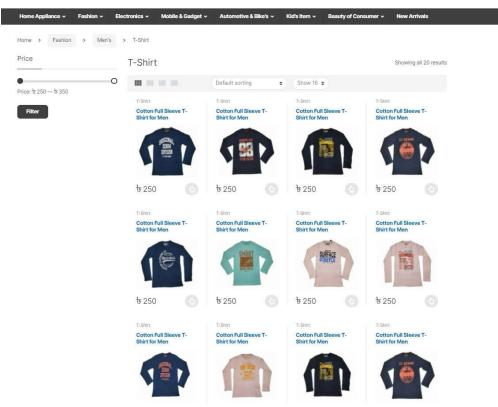

## **Related products**

When we search a product, we get similar or related products. User then can choose from different options.

Figure 5.15: Example of related products.

**Mens T-Shirt:** Shirts for men. Among all other products in men category t-shirt is the most sold item. Its primary customer is the younger generation.

Figure 5.16: Men T-Shirt

Salwar kameez for women: Women dresses. Women usually buy more dress from online than man.

Figure 5.17: Salwar kameez

Price Range: Price range helps the user to find product within their budget.