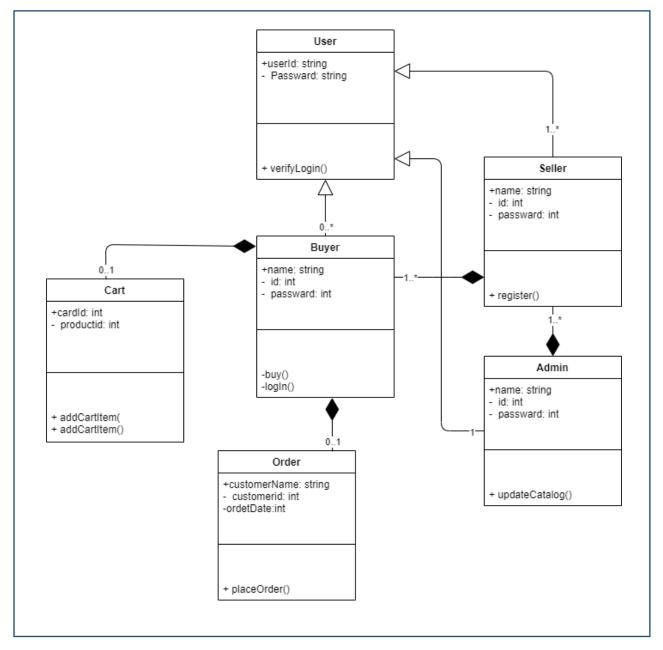

# 3.3 Modeling and Overview of Use Case

We have three types of users on this website. The seller and buyer, and the other is the administrator.

Figure 3.1: Diagram for Buyer Use Case Study.

And the administrator kept the application up to date.

Figure 3.3: Admin's Use Case Diagram.

| Name            | System's User                                                                                                                                                                                                                        |
|-----------------|--------------------------------------------------------------------------------------------------------------------------------------------------------------------------------------------------------------------------------------|
| Main Actor      | User                                                                                                                                                                                                                                 |
| Auxiliary Actor | None                                                                                                                                                                                                                                 |
| Pre-Condition   | Users can't Login without Accounts. For account creation, the user must provide all necessary data.                                                                                                                                  |
| Delineation     | In most cases, a user can browse our system and view<br>all of our services. He will be able to use all of the<br>listed services if he has an account. Purchases are<br>possible. Additionally, they can submit product<br>reviews. |
| Post-Condition  | Give the user a "You Have Successfully Logged In"<br>acknowledgment. He or she will then be able to utilize<br>all of the services.                                                                                                  |

| Table 3.1: Buyers (Us | ser) Use Case | Diagram D | Description. |
|-----------------------|---------------|-----------|--------------|
|-----------------------|---------------|-----------|--------------|

# Table 3.2: Seller (user) Use Case Diagram Description

## Table 3.3: Admin Use Case Diagram Description

| Name            | System Administration                                                                                         |
|-----------------|---------------------------------------------------------------------------------------------------------------|
| Main Actor      | Admin                                                                                                         |
| Auxiliary Actor | None                                                                                                          |
| Pre-Condition   | Without an account admin can't login or manage the system. Developers have already defined the admin account. |

# 3.4 ER Diagram

Figure 3.4: ER diagram showing the suggested method