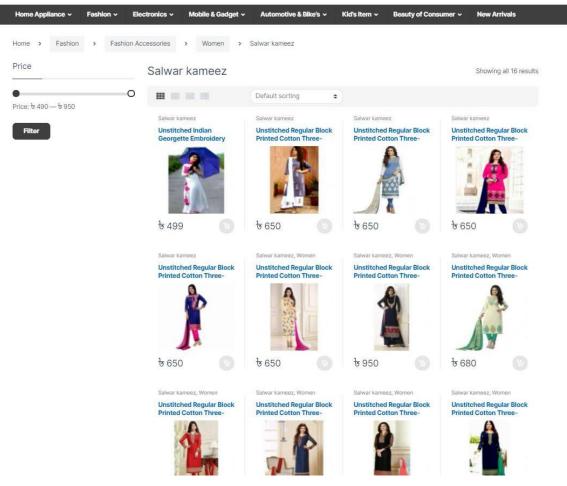

Figure 5.16: Men T-Shirt

Salwar kameez for women: Women dresses. Women usually buy more dress from online than man.

Figure 5.17: Salwar kameez

Price Range: Price range helps the user to find product within their budget.