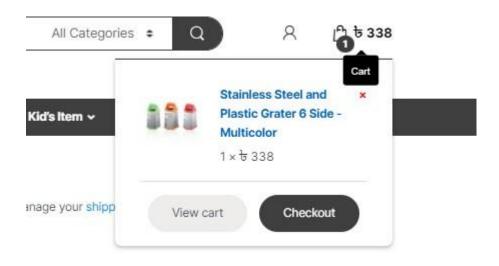

Search Bar: User can search product and choose from any category.

Fig 5.6: search Bar

**Cart:** When user want to buy a product they can add it to cart. They can add or delete products from cart.

Fig 5.7: Products in cart