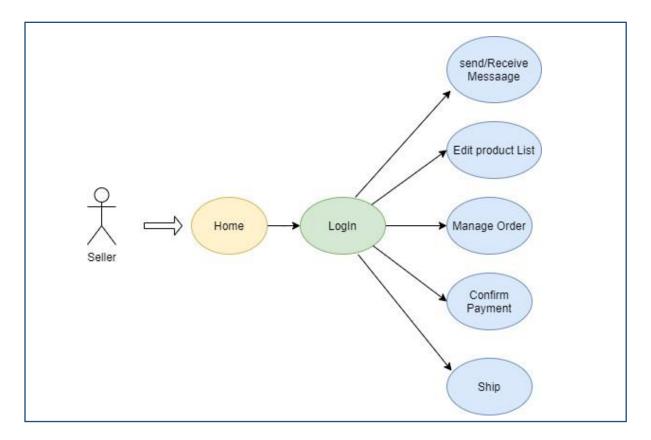

| Name            | System's User                                                                                                                                                                                                                                                 |
|-----------------|---------------------------------------------------------------------------------------------------------------------------------------------------------------------------------------------------------------------------------------------------------------|
| Main Actor      | User                                                                                                                                                                                                                                                          |
| Auxiliary Actor | None                                                                                                                                                                                                                                                          |
| Pre-Condition   | To login, a user must have an account. In order to create an account, the user must provide all necessary information.                                                                                                                                        |
| Delineation     | The user can typically browse the system and view all<br>the services. He/she will receive all of the listed<br>services if they have an account. The administrator<br>can give him or her advice. Both selling and editing of<br>product lists are possible. |
| Post-Condition  | Display the message "You have Successfully Logged<br>In" to the user. Then, he or she can utilize all the<br>services.                                                                                                                                        |

# Table 3.2: Seller (user) Use Case Diagram Description