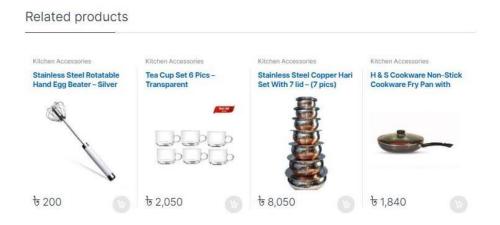

## **Related products**

When we search a product, we get similar or related products. User then can choose from different options.

Figure 5.15: Example of related products.

**Mens T-Shirt:** Shirts for men. Among all other products in men category t-shirt is the most sold item. Its primary customer is the younger generation.