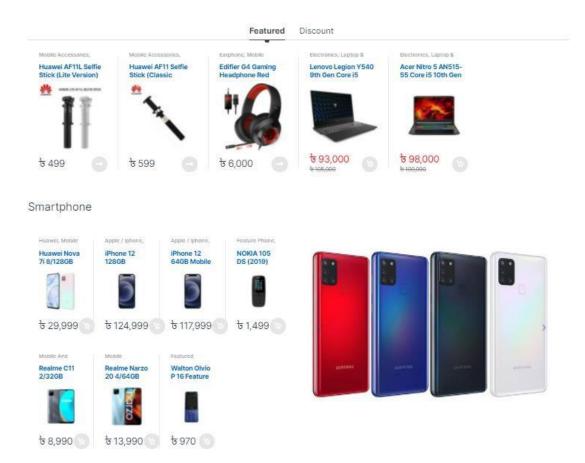

**Featured Product:** Figure 5.3 depicts the featured products. Some goods are highlighted on the site. Those are the most popular and searched-for things.

Figure 5.3: Featured products

**Product Details:** The First view of a product details. When the user (buyer) click on a product to know more about this product.