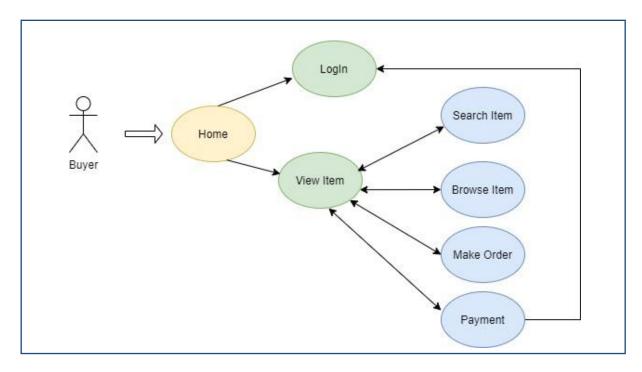

# 3.3 Modeling and Overview of Use Case

We have three types of users on this website. The seller and buyer, and the other is the administrator.

Figure 3.1: Diagram for Buyer Use Case Study.

And the administrator kept the application up to date.