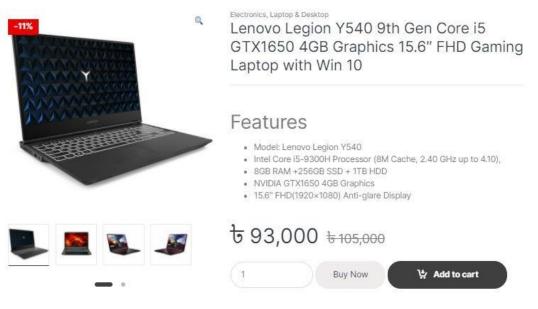

**Featured Product:** Figure 5.3 depicts the featured products. Some goods are highlighted on the site. Those are the most popular and searched-for things.

Figure 5.3: Featured products

**Product Details:** The First view of a product details. When the user (buyer) click on a product to know more about this product.

Figure 5.4: Product details

Product details have 4 parts

- Description: Product details
- Reviews: Other user reviews
- Vendor Info: Seller details and contact
- More Products: Similar Products

**Vendor info**: Seller Details and Contact Info. If the customer (buyer) wants to know about the vendor he/she can see vendor details from this page.