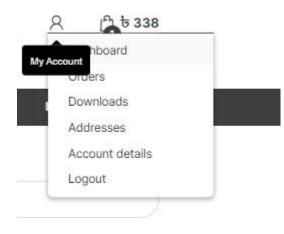

Account Details: The Users List contains general information for all registered user. User can change their password from here.

| Dashboard       | Ð       | First name *                                  | Last name *                                 |  |
|-----------------|---------|-----------------------------------------------|---------------------------------------------|--|
| Orders          | <b></b> | Fuad                                          | Hossain                                     |  |
| Downloads       | Di      | Display name *                                |                                             |  |
| Addresses       | 4       | Fuad This will be how your name will be disp. | layed in the account section and in reviews |  |
| Account details | 1       | Email address *                               |                                             |  |
| Logout          | (+      | catlog01@gmail.com                            |                                             |  |
|                 |         | Current password (leave blank to leav         | e unchanged)                                |  |
|                 |         | New password (leave blank to leave un         | nchanged)                                   |  |
|                 |         | Confirm new password                          |                                             |  |
|                 |         | Save changes                                  |                                             |  |

Figure 5.22: Account details.

My Account: User can log out from my account. See account details, change address etc.

Figure 5.23: My account.

**Emergency Contact:** In case of emergency need used can contact support line and get solutions.