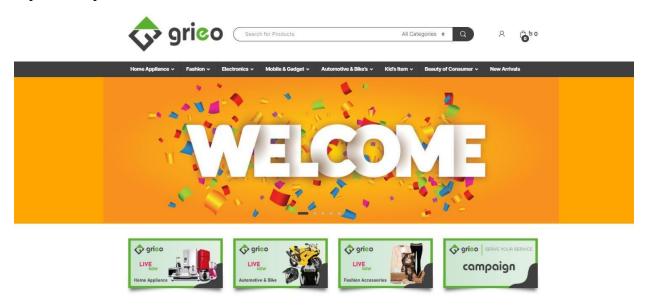

Figure 5.1.2: Display and remove user accounts.

**Homepage:** The first page after loging in "grieo.com.bd" we get this page . Figure 5.2 depicts the specifics of our website.

Figure 5.2: Homepage

In header, there is our website logo, search bar and a menu bar. The navigation bar allows users to go further into various sites.