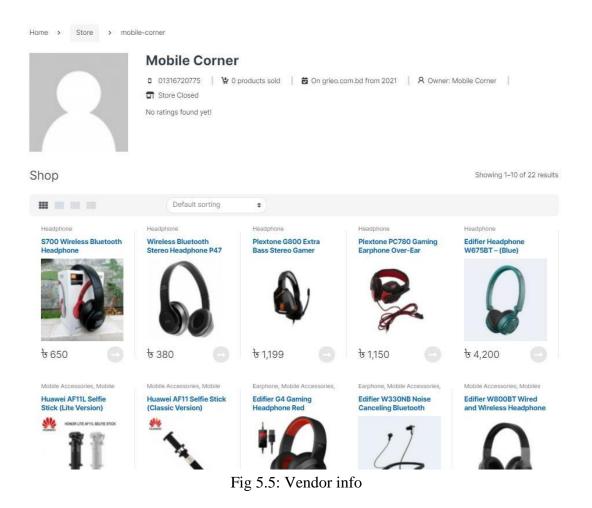

Figure 5.4: Product details

Product details have 4 parts

- Description: Product details
- Reviews: Other user reviews
- Vendor Info: Seller details and contact
- More Products: Similar Products

**Vendor info**: Seller Details and Contact Info. If the customer (buyer) wants to know about the vendor he/she can see vendor details from this page.