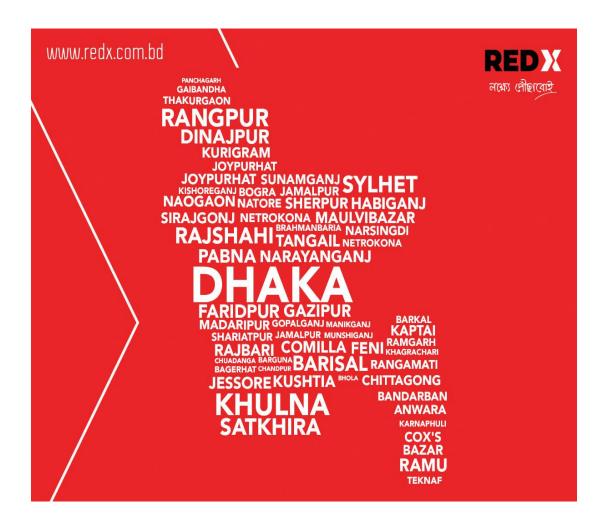

<sup>\*</sup>The amount and secret materials may change this..

**Place:** Redx which offers logistics services has hubs in 64 districts as well as some specific areas. Orders placed before to 3 p.m. Redx can pick up the item from the vendor on the same day and bring it to the customer the following morning in Dhaka. If the order is being sent to a suburb the customer will receive the item in 2 days and if the order is being delivered outside of Dhaka. Redx will deliver it in 4–5 days.

#### 3.2 SWOT Analysis of Redx Logistics Limited

**a.Strengths** Redx delivers to 64 districts and 487 upazilas out of 492 total. Redx Logistics Ltd guarantees door-to-door delivery in 24 hours inside Dhaka and 48 hours outside of Dhaka. Assure that the parcel is paid within 24 hours. If the parcel is lost or damaged, the company will be paid compensation.