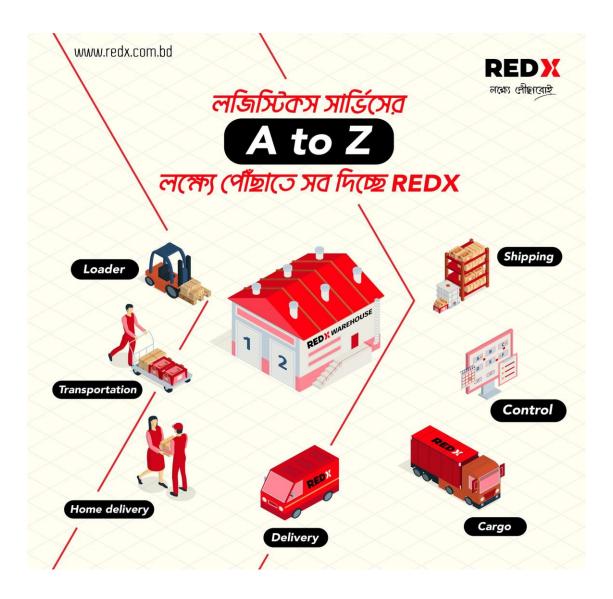

## Chapter 04 Operation Analysis of Redx Logistics Limited

**Operation Process:** Operation is the performance of a practical task or of a task involving the application of concepts or procedures in the real world.

In order to reduce the amount of time and transportation required, couriers usually pick up a range of things and deliver them to a certain area or place. By planning deliveries for certain regions, courier delivery firms may make multiple deliveries in a day without making unnecessary trips.

The Operation Process of Redx are Given below-

a. **Pickup Order at Retailer:** Redx is introducing applications for Retailer. Apps are used by the merchant to build their account. Via apps, the merchant sent a request for pick-up of his or her package. next the merchant enters the customer's name, address, phone number, and COD amount.