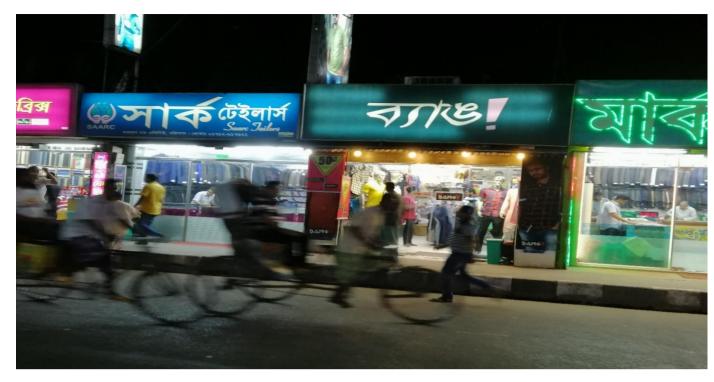

#### 3.3.1. For gents:-

Below are examples of some remarkableBoutique shops/ tailoring shops in Barishal sadar local area-

| Clothes  | Boutique shops/Tailoring | Wages for making |
|----------|--------------------------|------------------|
|          | Shops                    | garments         |
| Shirt    | Redent Tailors           | 420/-            |
|          | Sark Tailors             | 420/-            |
|          | Mark Tailors             | 430/-            |
|          | Centuri Tailors          | 420/-            |
|          | Quality Tailors          | 400/-            |
|          | Fops Tailors             | 420/-            |
|          | Concord Tailors          | 430/-            |
|          | Remond Tailors           | 500/-            |
| Pant     | Redent Tailors           | 550/-            |
|          | Sark Tailors             | 600/-            |
|          | Mark Tailors             | 600/-            |
|          | Centuri Tailors          | 550/-            |
|          | Quality Tailors          | 550/-            |
|          | Fops Tailors             | 600/-            |
|          | Concord Tailors          | 600/-            |
|          | Remond Tailors           | 700/-            |
| Complete | Redent Tailors           | 3500/-           |
| suite    | Sark Tailors             | 4200/-           |
|          | Mark Tailors             | 4200/-           |
|          | Centuri Tailors          | 4000/-           |
|          | Quality Tailors          | 3500/-           |
|          | Fops Tailors             | 4200/-           |
|          | Concord Tailors          | 4200/-           |
|          | Remond Tailors           | 5000/-           |
| Sherwani | Redent Tailors           | 4000/-           |
|          | Sark Tailors             | 4500/-           |
|          | Mark Tailors             | 4500/-           |
|          | Centuri Tailors          | 4000/-           |
|          | Quality Tailors          | 4000/-           |
|          | Fops Tailors             | 4500/-           |
|          | Concord Tailors          | 4200/-           |
|          | Remond Tailors           | 5000/-           |
| Koti     | Redent Tailors           | 1500/-           |
|          | Sark Tailors             | 1800/-           |
|          | Mark Tailors             | 1800/-           |
|          | Centuri Tailors          | 1500/-           |
|          | Quality Tailors          | 1500/-           |
|          | Fops Tailors             | 1800/-           |