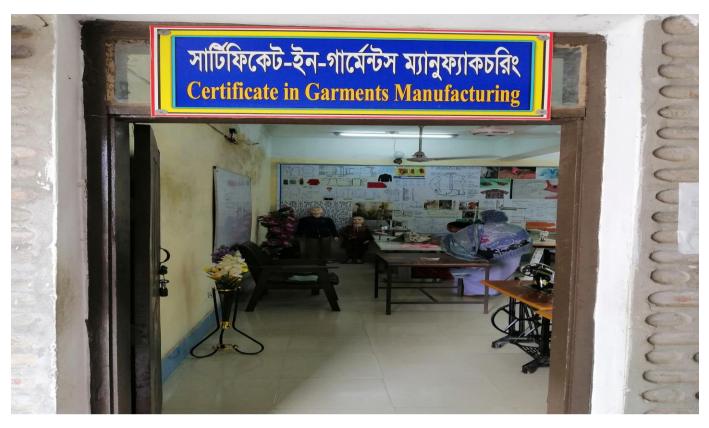

| 3.7.1    | Ladies Tailoring shops operator                                                                                                                                             |              |
|----------|-----------------------------------------------------------------------------------------------------------------------------------------------------------------------------|--------------|
| 3.7.2    | Gents Tailoring shops operator                                                                                                                                              | 14           |
| 3.8.     | Details about the Barisal localtailoring shopkeepers buy from, purchase price of cloths and sale priceof cloth in the localTailoring shops.                                 |              |
| 3.9.     | Different types of Boutique shops/ Tailoring shops are the Barishal sadar local area and many workers work in the tailoring shops.                                          |              |
| 3.9.1    | Gents Boutique shops/Tailoring shops.                                                                                                                                       | 17-21        |
| 3.9.2    | Ladies Boutique shops/Tailoring shops.                                                                                                                                      | 22-25        |
| 3.10     | The monthly garments calculation, monthly business calculation of Boutique shops/ Tailoring and how much wages are paid to the employees of Boutique shops/Tailoring shops. | ng shops     |
| 3.11     | Compare between Tailoring & Industrial system of garments cost.                                                                                                             | 27           |
| 3.12     | Women's & men's workers in the local Boutique shops/I training are trained in the following training centers.                                                               |              |
| 3.12.1   | Women's Technical Training Center (100% Women).                                                                                                                             | 28-31        |
| 3.12.2   | Technical Training Center (Common) (80% Women &                                                                                                                             |              |
|          | 20% Men)                                                                                                                                                                    | 33-33        |
| 3.12.3   | Department of youth development (common) (75% wom 25% men's).                                                                                                               | en's &<br>34 |
| Chaper-4 | Discussion of Result.                                                                                                                                                       | 35           |
| 4.1      | Item wise fabric requirement and fabric roll size.                                                                                                                          | 35           |
| 4.2      | Cost of making garment.                                                                                                                                                     | 36           |
| 4.3      | Wages for making a garment.                                                                                                                                                 | 36           |
| 4.4      | Sells price of Boutique shops.                                                                                                                                              | 37           |
| 4.5      | Problems of Boutique shops.                                                                                                                                                 | 37           |