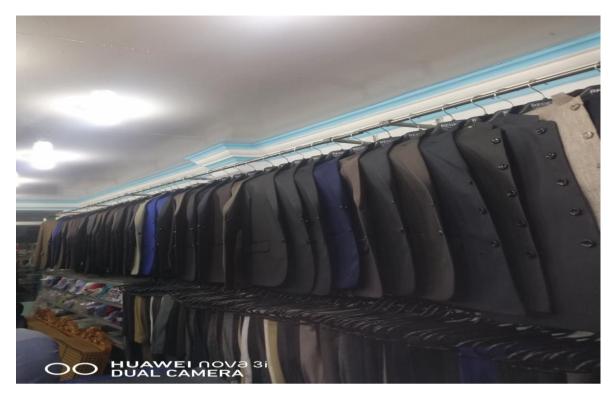

Boutique shops/Tailoring shops make men's and women's different types of clothing. Such as:- Shirt, Pant, Suite, Koti, Sherwani, Panjabi, Pajama, Fotua, Katua, Three piece, Burqa, Peticoat, Blaus, Maxi, Night dress, skirt, Tops, Lehanga, Frog, Ejar pant etc.

**1.2.Types of LocalBoutique shops/Local tailoring shops:** There are two types of Boutique shops. Such as- 1. Gents Boutique shops. 2. Ladies Boutique shops.

Gents Boutique shop:-Shirt, Pant, Suite, Koti, Sherwani, Panjabi, Pajama, Fotua, Katua, Trausar.\*