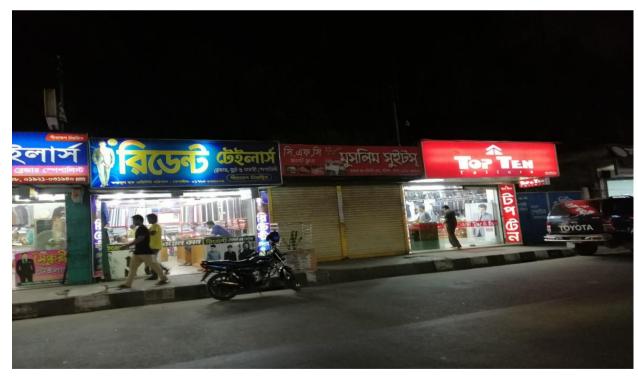

#### 3.3.1. For gents:-

Below are examples of some remarkableBoutique shops/ tailoring shops in Barishal sadar local area-

| Clothes  | Boutique shops/Tailoring | Wages for making |
|----------|--------------------------|------------------|
|          | Shops                    | garments         |
| Shirt    | Redent Tailors           | 420/-            |
|          | Sark Tailors             | 420/-            |
|          | Mark Tailors             | 430/-            |
|          | Centuri Tailors          | 420/-            |
|          | Quality Tailors          | 400/-            |
|          | Fops Tailors             | 420/-            |
|          | Concord Tailors          | 430/-            |
|          | Remond Tailors           | 500/-            |
| Pant     | Redent Tailors           | 550/-            |
|          | Sark Tailors             | 600/-            |
|          | Mark Tailors             | 600/-            |
|          | Centuri Tailors          | 550/-            |
|          | Quality Tailors          | 550/-            |
|          | Fops Tailors             | 600/-            |
|          | Concord Tailors          | 600/-            |
|          | Remond Tailors           | 700/-            |
| Complete | Redent Tailors           | 3500/-           |
| suite    | Sark Tailors             | 4200/-           |
|          | Mark Tailors             | 4200/-           |
|          | Centuri Tailors          | 4000/-           |
|          | Quality Tailors          | 3500/-           |
|          | Fops Tailors             | 4200/-           |
|          | Concord Tailors          | 4200/-           |
|          | Remond Tailors           | 5000/-           |
| Sherwani | Redent Tailors           | 4000/-           |
|          | Sark Tailors             | 4500/-           |
|          | Mark Tailors             | 4500/-           |
|          | Centuri Tailors          | 4000/-           |
|          | Quality Tailors          | 4000/-           |
|          | Fops Tailors             | 4500/-           |
|          | Concord Tailors          | 4200/-           |
|          | Remond Tailors           | 5000/-           |
| Koti     | Redent Tailors           | 1500/-           |
|          | Sark Tailors             | 1800/-           |
|          | Mark Tailors             | 1800/-           |
|          | Centuri Tailors          | 1500/-           |
|          | Quality Tailors          | 1500/-           |
|          | Fops Tailors             | 1800/-           |