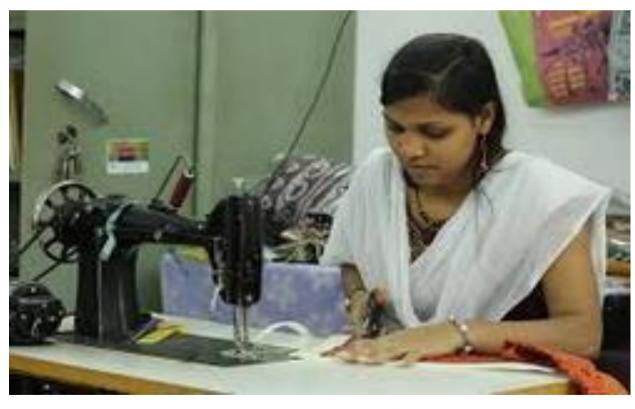

There are 5 to 6 employees working in the Tailors shops. All sewing work is done with a General/Single needle lock stitch machine and a over lock stitch machine in the tailor's shop. Clothing price and wages are much higher in Tailor's shop.

In Tailor's shops women's make more clothes than boys. Male tailors shop employee work on the male and female tailors shop on the female employee to work.

**1.1.Definition:** -Boutique shop means Local tailoring shop. In the local tailoring shops, clothing is made of men and women's body sizes. Men and women's clothing were made in the local tailoring shops. Clothing is made by customer order on the local tailoring shops. There are five to six tailors (workers) work in the local tailoring shops. A tailor is a person who makes, repair or alters clothing professionally, especially suits &men's clothing.