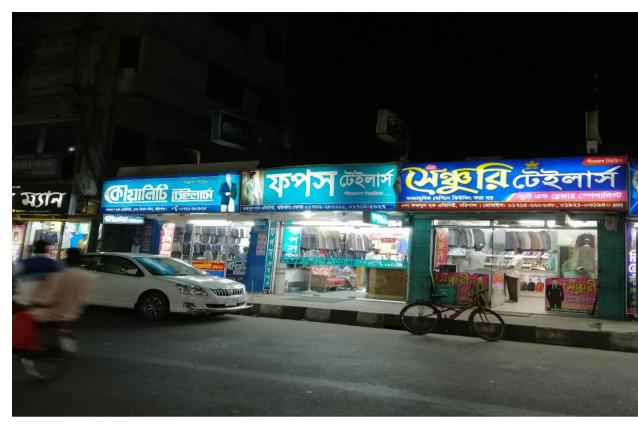

#### 3.3.1. For gents:-

Below are examples of some remarkableBoutique shops/ tailoring shops in Barishal sadar local area-

| Clothes  | Boutique shops/Tailoring | Wages for making |
|----------|--------------------------|------------------|
|          | Shops                    | garments         |
| Shirt    | Redent Tailors           | 420/-            |
|          | Sark Tailors             | 420/-            |
|          | Mark Tailors             | 430/-            |
|          | Centuri Tailors          | 420/-            |
|          | Quality Tailors          | 400/-            |
|          | Fops Tailors             | 420/-            |
|          | Concord Tailors          | 430/-            |
|          | Remond Tailors           | 500/-            |
| Pant     | Redent Tailors           | 550/-            |
|          | Sark Tailors             | 600/-            |
|          | Mark Tailors             | 600/-            |
|          | Centuri Tailors          | 550/-            |
|          | Quality Tailors          | 550/-            |
|          | Fops Tailors             | 600/-            |
|          | Concord Tailors          | 600/-            |
|          | Remond Tailors           | 700/-            |
| Complete | Redent Tailors           | 3500/-           |
| suite    | Sark Tailors             | 4200/-           |
|          | Mark Tailors             | 4200/-           |
|          | Centuri Tailors          | 4000/-           |
|          | Quality Tailors          | 3500/-           |
|          | Fops Tailors             | 4200/-           |
|          | Concord Tailors          | 4200/-           |
|          | Remond Tailors           | 5000/-           |
| Sherwani | Redent Tailors           | 4000/-           |
|          | Sark Tailors             | 4500/-           |
|          | Mark Tailors             | 4500/-           |
|          | Centuri Tailors          | 4000/-           |
|          | Quality Tailors          | 4000/-           |
|          | Fops Tailors             | 4500/-           |
|          | Concord Tailors          | 4200/-           |
|          | Remond Tailors           | 5000/-           |
| Koti     | Redent Tailors           | 1500/-           |
|          | Sark Tailors             | 1800/-           |
|          | Mark Tailors             | 1800/-           |
|          | Centuri Tailors          | 1500/-           |
|          | Quality Tailors          | 1500/-           |
|          | Fops Tailors             | 1800/-           |