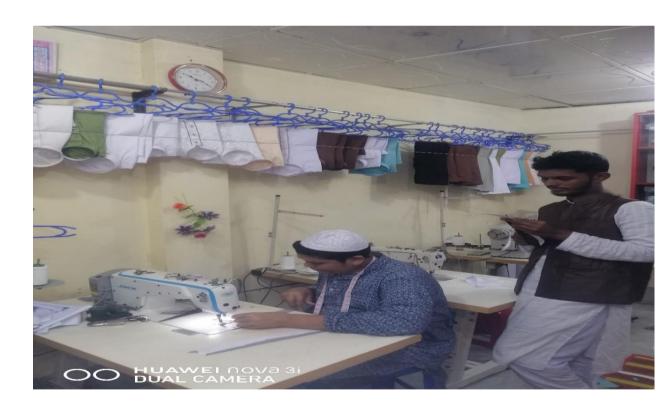

There are 5 to 6 employees working in the Tailors shops. All sewing work is done with a General/Single needle lock stitch machine and a over lock stitch machine in the tailor's shop. Clothing price and wages are much higher in Tailor's shop.

Ladies Boutique house:-Three piece, Burqa, Peticoat, Blaus, Maxi, Night dress, skirt, Tops, Lehanga, Frog, Ejar pant etc.

**1.3.Function of Local Boutique house/Local Tailoring shops:-**Clothing is made by customer order on the local tailoring shops. There are five to six tailors (workers) work in the local tailoring shops. A machine was used to create a clothes for the tailoring system. In addition to the general sewing machine at the tailoring shop, more different types of sewing machines are used: five tread 2 needle over lock machine, single needle lock stitch machine, fuzzing machine, button holing machine. Tailoring systems clothing cost more than the readymade garments. Marker and pattern are not used in the tailoring shops. Due to the waste of clothes is more in the tailoring shops.