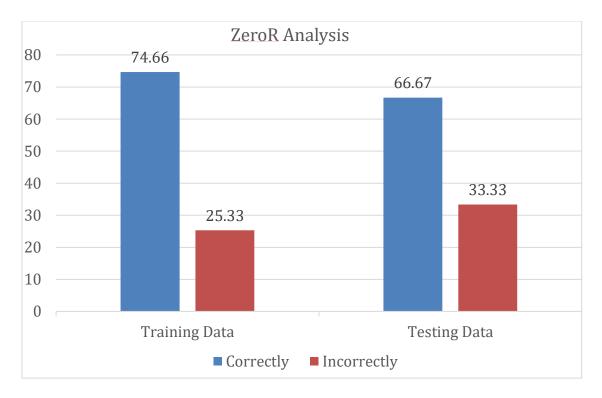

4.1 below shows the training and test data percentage.



figure 4.2 below shows the Percentage of the training and testing data.

Figure 4.2: J-48 Analysis

In here from figure 4.2, it displays 100 percent training data when working with j-48 algorithms. But it is not possible to select the correct value and not display the tree either.





The following figure 4.3 we have used association rule (JRip) mining, we get proper value. But, when we try again that time cannot show the tree.it is the problem for working this research-based project.



Figure 4.4: Association Rule (Apriori) Analysis

We used the a Apriori algorithm for association rule mining, and we found a relationship between the attributes. Using the Apriori algorithm for Weka disregards the relationship between attributes.



Figure 4.5: ZeroR Analysis

The following figure 4.5 we find in training data correctly 74.66 and Incorrectly 25.33 and in testing data we find 66.67 correctly and 33.33 Incorrectly.

#### **Comparative Analysis:**

The following Figure 4.6 we have compared J-48, JRip and ZeroR Algorithms. We found in j-48 analysis correctly 100 and incorrectly 0 and JRip analysis we found correctly 84 and incorrectly 16 and ZeroR Analysis we found correctly 74.66 and incorrectly 25.33. we can't accept j-48 because of it has 100 correctly found value but in real it not possible and in jRip after Analysis we find some issue like at first it works perfectly but second time it doesn't work. We finally found the best value in ZeroR analysis. Therefore, the ZeroR algorithm decision tree is the best for our re