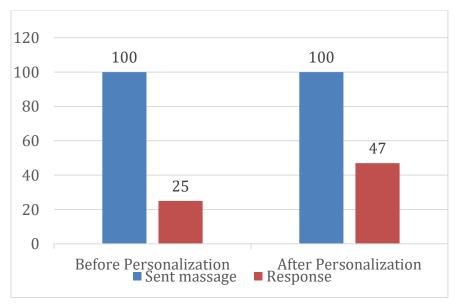

t results, descriptive investigation and outline of this part.

#### 4.2 Experimental Results

We collected the "Final" data set in our project. When using WEKA data set and ZeroR algorithm. We also use a different algorithm. This time we find a better result if we use ZeroR than other algorithms. In algorithm training data 74.667% and test data 66.66% Accuracy. It results better than the forecast result. and then in figure 4.1 we mentor the user by sending regular messages and massages with personalized products. we sent a joint massage to 100 different users and we received a response of over 25 percent. After personalization, we sent different 100 personalized messages to 100 different users and we have a response of over 47 percent. So we accepted the outcome of our research project.



Figure 4.1: survey by massage.

#### **4.3 Descriptive Analysis**

We use an algorithm to find the perfect data sheets for algorithm selection. Figure 4.1 below shows the training and test data percentage.



figure 4.2 below shows the Percentage of the training and testing data.

Figure 4.2: J-48 Analysis

In here from figure 4.2, it displays 100 percent training data when working with j-48 algorithms. But it is not possible to select the correct value and not display the tree either.





The following figure 4.3 we have used association rule (JRip) mining, we get proper value. But, when we try again that time cannot show the tree.it is the problem for working this research-based project.



Figure 4.4: Association Rule (Apriori) Analysis

We used the a Apriori algorithm for associatio