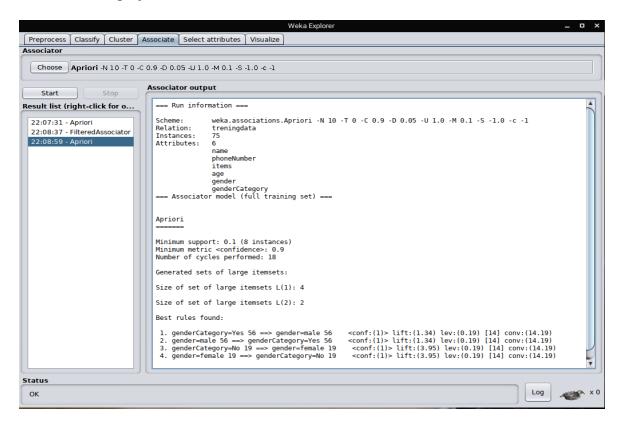

and we have a response of over 47 percent. So we accepted the outcome of our research project.



Figure 4.1: survey by massage.

#### **4.3 Descriptive Analysis**

We use an algorithm to find the perfect data sheets for algorithm selection. Figure 4.1 below shows the training and test data percentage.



figure 4.2 below shows the Percentage of the training and testing data.

Figure 4.2: J-48 Analysis

In here from figure 4.2, it displays 100 percent training data when working with j-48 algorithms. But it is not possible to select the correct value and not display the tree either.





The following figure 4.3 we have used association rule (JRip) mining, we get proper value. But, when we try again that time cannot show the tree.it is the problem for working this research-based project.



Figure 4.4: Association Rule (Apriori) Analysis

We used the a Apriori algorithm for association rule mining, and we found a relationship between the attributes. Using the Apriori algorithm for Weka disregards the relationship between attributes.



Figure 4.5: ZeroR Analysis

The following figure 4.5 we find in training data correctly 74.66 and Incorrectly 25.33 and in testing data we find 66.67 correctly and 33.33 Incorrectly.

#### **Comparative Analysis:**

The following Figure 4.6 we have compared J-48, JRip and ZeroR Algorithms. We found in j-48 analysis correctly 100 and incorrectly 0 and JRip analysis we found correctly 84 and incorrectly 16 and ZeroR Analysis we found correctly 74.66 and incorrectly 25.33. we can't accept j-48 because of it has 100 correctly found value but in r