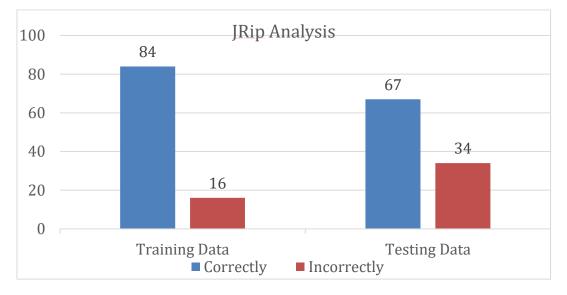

th personalized products. we sent a joint massage to 100 different users and we received a response of over 25 percent. After personalization, we sent different 100 personalized messages to 100 different users and we have a response of over 47 percent. So we accepted the outcome of our research project.



Figure 4.1: survey by massage.

#### **4.3 Descriptive Analysis**

We use an algorithm to find the perfect data sheets for algorithm selection. Figure 4.1 below shows the training and test data percentage.



figure 4.2 below shows the Percentage of the training and testing data.

Figure 4.2: J-48 Analysis

In here from figure 4.2, it displays 100 percent training data when working with j-48 algorithms. But it is not possible to select the correct value and not display the tree either.





The following figure 4.3 we have used association rule (JRip) mining, we get proper value. But, when we try again that time cannot show the tree.it is the problem for working this research-based project.



Figure 4.4: Association Rule (Apriori) Analysis

We used the a Apriori algorithm for association rule mining, and we found a relationship between the attributes. Using the Apriori algorithm for Weka disregards the relationship between attributes.



Figure 4.5: ZeroR Analysis

The following figure 4.5 we find in training data correctly 74.66 and Incorrectly 25.33 and in testing data we find 66.67 correctly and 33.33 Incorrectly.

#### **Comparative Analysis:**

The following Figure 4.6 we have compared J-48, JRip and ZeroR Algorithms. We found in j-48 analysis correctly 100 and inco