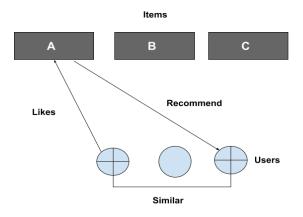

#### **3.2 Research Subject**

The user- based method to collaborative filtering is to provide the location user with things that keep working for different people following the target user. For example, as observed, users 1 and 3 basically have the same inclination behavior. If User 1 loves Item A, User based collaborative filtering model may prescribe Item A to User 3. User based collaborative filtering model needs the express appraisal of customer-appraised items to identify similitude among users and endeavors to find the closest neighbors in the light of user similarities. And then it produces expectations as far the assessment of the neighbor's assessments in terms of average- weighted comparability [7].

The following figure **3.1**: User based collaborative filtering model.

Figure 3.1: User based collaborative filtering model.

basic scenario, the preparation of collaborative filtering can mostly be isolated in three phases.

- User rating matrix data collection,
- Choosing similar neighbors by measuring similarity and ratings
- Generating prediction as the diagram seen.

Collaborative filtering approaches use factual systems to break the resemblance between customers and frame an arrangement of users called neighbors. An arrangement of closeness measures is important between two vectors. User- based similarity is to process the relevance of two vectors between users. In User based collaborative filtering, after calculating the similarity, the current target client's neighborhoods are used. When Collaborative Filtering processes the comparability between customers in User based collaborative filtering and finds the arrangement of most comparable or comparable things, the objective user's enthusiasm is expected to be the most significant step in Collaborative Filtering. [5].