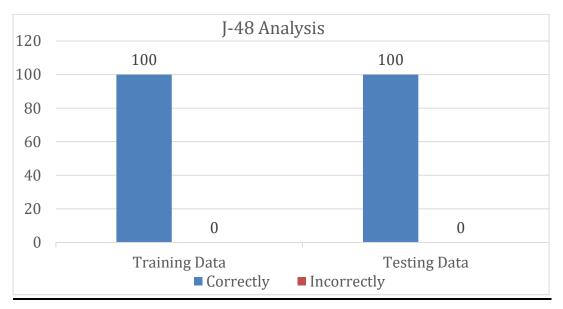

erent algorithm. This time we find a better result if we use ZeroR than other algorithms. In algorithm training data 74.667% and test data 66.66% Accuracy. It results better than the forecast result. and then in figure 4.1 we mentor the user by sending regular messages and massages with personalized products. we sent a joint massage to 100 different users and we received a response of over 25 percent. After personalization, we sent different 100 personalized messages to 100 different users and we have a response of over 47 percent. So we accepted the outcome of our research project.



Figure 4.1: survey by massage.

#### **4.3 Descriptive Analysis**

We use an algorithm to find the perfect data sheets for algorithm selection. Figure 4.1 below shows the training and test data percentage.



figure 4.2 below shows the Percentage of the training and testing data.

Figure 4.2: J-48 Analysis

In here from figure 4.2, it displays 100 percent training data when working with j-48 algorithms. But it is not possible to select the correct value and not display the tree either.





The following figure 4.3 we have used association rule (JRip) mining, we get proper value. But, when we try again that time cannot show the tree.it is the problem for working this research-based project.



Figure 4.4: Association Rule (Apriori) Analysis

We used the a Apriori algorithm for association rule mining, and we found a relationship between the attributes. Using the Apriori algorithm for Weka disregards the relationship between attributes.



Figure 4.5: ZeroR Analysis

The following figure 4.5 w