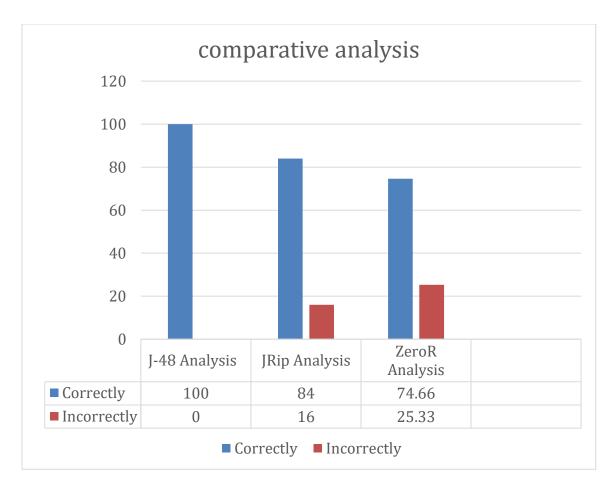

ysis

The following figure 4.5 we find in training data correctly 74.66 and Incorrectly 25.33 and in testing data we find 66.67 correctly and 33.33 Incorrectly.

#### **Comparative Analysis:**

The following Figure 4.6 we have compared J-48, JRip and ZeroR Algorithms. We found in j-48 analysis correctly 100 and incorrectly 0 and JRip analysis we found correctly 84 and incorrectly 16 and ZeroR Analysis we found correctly 74.66 and incorrectly 25.33. we can't accept j-48 because of it has 100 correctly found value but in real it not possible and in jRip after Analysis we find some issue like at first it works perfectly but second time it doesn't work. We finally found the best value in ZeroR analysis. Therefore, the ZeroR algorithm decision tree is the best for our research- based project.



Figure 4.6: Comparative Analysis

#### 4.4 Summary

At first, we collected the data first, analyzed the whole data sheet very carefully. All data sheet analysis then we have data sheet two parts, one is data training and the other is data testing. Then we used the forecast for WEKA. We used a lot of algorithms. And with these algorithms we saw many kinds of training and test results that were very clearly compared and that we always needed for our research project.

#### **CHAPTER 5**

# SUMMARY, CONCLUSION, RECOMMENDATION AND IMPLEMENTATION FOR FUTURE RESEARCH

#### 5.1 Summary of the Study

The main objective of the proposal system here is to anticipate consumers benefit. This recommendation system also uses the collaborative model to make more informed suggestions. This product sugges