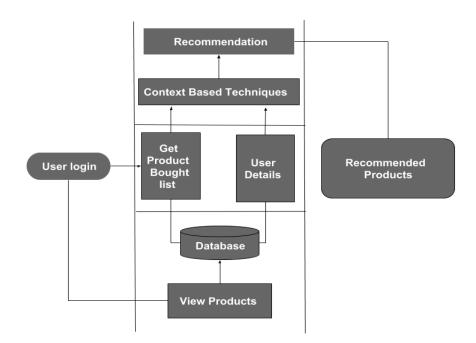

#### **2.1 Introduction**

In this system we have offered users have registration option and through registration we collect user phone number, age and product purchase history and with this information such as product purses history we easily found what she is interested in and beyond accuracy we also use age grouping to get more accurate data for the closely related product to another product. so that the user can find out the best product what he/she interest in bye. so that the user can find out the best product what he / she is interested in buy and The following figure 2.1 shows recommendation system of our research-based project.

Figure 2.1: Analysis the background model of Recommender system.