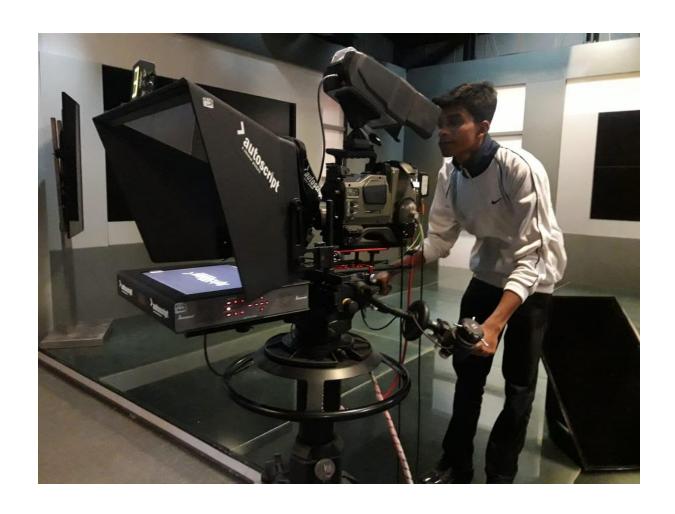

**Autocue Script Basic observed** 

Studio Broadcast Camera operate and introduced Crane and Trolley system

**News Presentation practice and Dry Run Time Photo** 

**OOV + SOT Cutting Time** 

**JAMUNA TV NEWS BULLTEN NAME** 

### 3rd Weak (21-09-2018 to 27-09-2018) 7 Days

- Filed reporter mobile contact number calling system policy observation.
- Start this weak Live Link Contac News Room Assignment desk to filed correspondent.
- Through Live reminder on reporter.
- Make Up Room Visit.
- Introduce News Presenter.
- Introduce Video camera Reporters and gather knowledge DMNG policy way on Camera and Footage Sending work way.