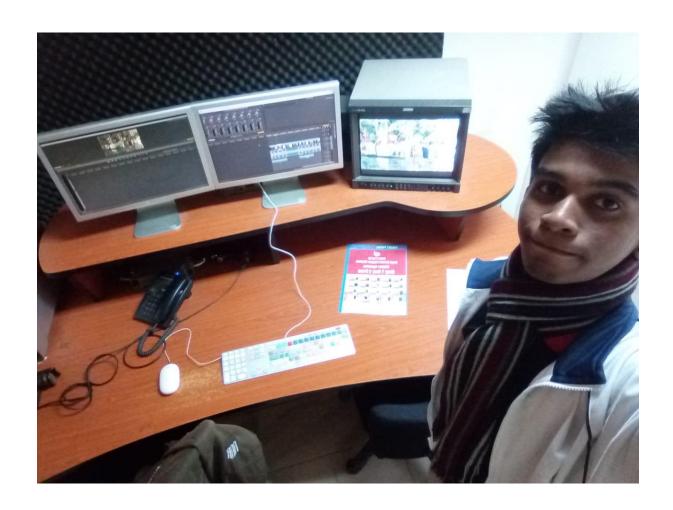

## **Tools and Technology used**

- News room Silent Trike IV PASS
- Octopus7 News Room
- Adobe premiere Pro CC Mac
- Video camera
- Data Mobile Network Gateway (DMNG)

Information and communication Technology section skills:

- Mac operating system learning
- Video Editing Learning
- OOV and SOT Cutting policy knowledge gather.