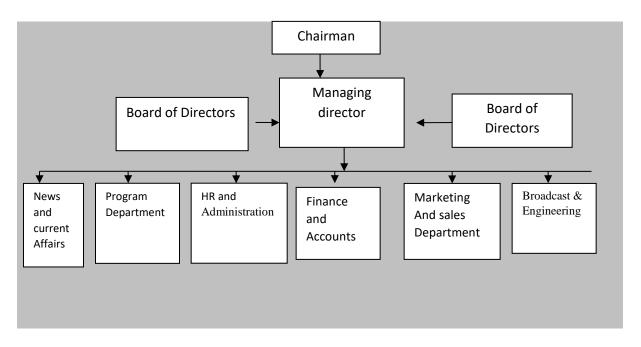

## **Organogram Structure**

### Jamuna TV Organogram

- Chief News Editor
- > Senior News Editor
- > News Editor
- > Senior Joint News Editor
- > Joint News Editor
- > Senior Newsroom Editor
- > Newsroom Editor