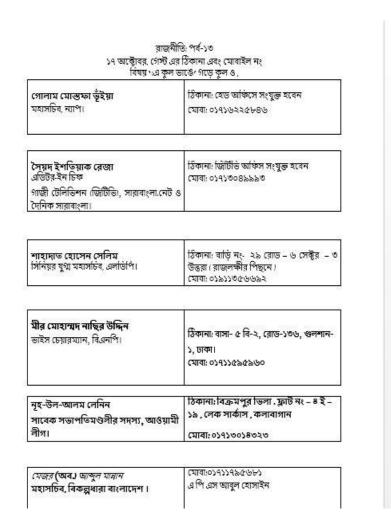

#### রাজনীতি: পর্ব-১০ ১৪ অক্টোবর, গেস্ট এর ঠিকানা এবং ঘোবাইল নং বিষয়: ঐক্যফ্রন্ট ও ভোটের বার্তা

| আব্দুর মতিন খসক<br>সভাপতিমগুলীর সদস্য আওয়ামী লীগ                        | ঠিকানা: ২০ উমেশ দন্ত রোড, বকশিবাজার।<br>তিবিষয়া (ঃরনমরধ) কলেজ সংলগ্ন<br>আলিয়া মাদ্রাসা মাঠের বিপরীতে<br>মোবা: ০১৭১১৫২৭২২০ |
|--------------------------------------------------------------------------|-----------------------------------------------------------------------------------------------------------------------------|
| আহমেদ আঘম খান<br>ভাইস চেয়ারম্যান, বিএনপি                                | ঠিকানা: রোড-২, বাড়ি-১২/এ, গুলশান-১।<br>মোবা: ০১৭১১৫২৯০৫১                                                                   |
| মাহমুদুর রহমান মান্না<br>জাতীয় ঐক্যফ্রন্টের নেতা                        | ঠিকানাঃ নাগারক টিভির অঞ্চিস থেকে সংযুক্ত<br>হরেন।<br>মোবা: ০১৭১৯৯০০৯৯৭                                                      |
| মাহি বি. চৌধুরী<br>যুগ্ম মহাসচিব, বিকল্প ধারা                            | ঠিকানা: বাসা-১২, রোড-১৯<br>বারিধারা।<br>মোবা: ০১৮৩৮৮৮৮৮৪                                                                    |
| সুভাষ সিংহ রায়<br>সংখাদিক<br>সাংগ্রহিক বাংলা বিচিত্রা, এবি নিউজ ২৪.কম'র | ঠিকানা: অফিস১২৮/৪ পূর্ব তেজতুরি বাজার,<br>৩য় তলা, কারওয়ান বাজার ঢাকা<br>(এটিএন নিউজের পেছনের গলি)<br>যোবা, ০১৭১৫০৫৯২৮৮    |
| মাইউাৰ্দ্ধন জ্যাহমদ<br>গবেষক, রাজনীতি বিশ্লেষক                           | ঠিকানা: ফোনো: লাইভ<br>মোবা: ০১৭১১৫৮৫৮৬৬                                                                                     |