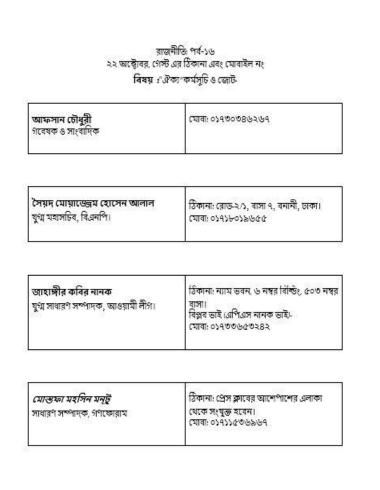

## রাজনীতি: পর্ব-১৭ ২৩ অক্টোবর, গেস্ট এর ঠিকানা এবং মোবাইল নং বিষয়: "কেমন সরকারে নির্বাচন ?

ব্যারিস্টার মহিবুল হাসান চৌধুরী নওফেল সাংগঠনিক সম্পাদক, আওয়ামী লীগ ঠিকানা: ৯, মহাখালী কর্মার্শিয়াল এরিয়া, হোসাফ টাওয়ার (লিফটের-৯)। মোবা: ০১৯৩৭১৮০৭৬১

ব্যারিস্টার মাহবুব উদ্দিন খোকন যুগ্ম-মহাসচিব, বিএনপি রোড: ১২/এ (নিউ) বাড়ী:৩৭ ধানমন্তি মোবা: ০১৭১১৫২৬৪১

ব্রিগেডিয়ার জেনারেল (অব.) ড. এম. সাখাওয়াত হোসেন সাবেক নির্বাচন কমিশনার ঠিকানা: লেক রোড, মহাখালী ডিওএইচএস প্রেণাঙ্গ ঠিকানা কো অর্ডিনেশনে আছে) মোবা: ০১৭১৫১৮৯৫৪৫

ড. শাহদীন মালিক সংবিধান বিশেষজ্ঞ কোটের সুপ্রিম,আইনজীবী

ঠিকানা: কো.অডিঁনেশনে আছে। মোবা: ০১৭১৫০১৬৬৭৫