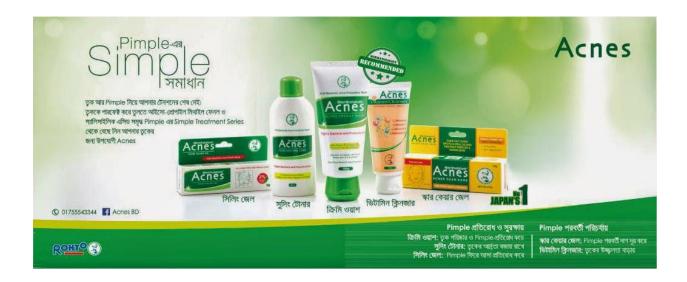

## 3.1 Strategy of Rohto Mentholatum Bangladesh Ltd.

Rohto is aiming to achieve a large portion of the market in the skin care products. As in the market of Bangladesh people has attraction on Japanese products for their qualities Rohto is always committed as number 1 brand in Japan. Rohto offers quality products to their target customers to create value in their mind about their brand Oxy, Acnes, LipIce. Rohto believes that the buying decision of the customers is depends on quality rather than price. Most importantly Rohto always work for to available their product in every corner of Bangladesh in same price.

Rohto always care about their customers. They believe that when the product will fulfill the expectation of the customers then the brand value will be added in the mind of the customers. So they always focus on quality assurance for this reason their products are made in Vietnam by Japanese formula and then the bulk packaging is done in Bangladesh. So they don't compromise with the quality of the product. As their main product is facewash and it is non prescribed skin care product so quality is a major factor here.