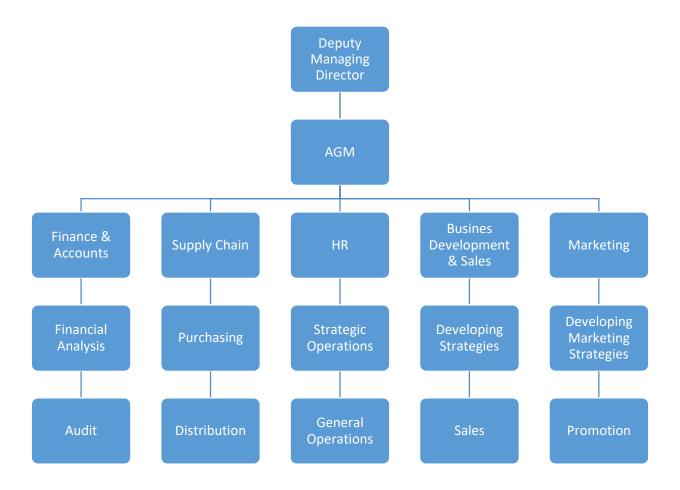

# 2.6 Organizational Overview of Rohto

# Management

- Mr. Prodip Das ( Deputy Managing Director)
- Mr. Shofiqul Islam (AGM)
- Mr. Tanbhir Siddiqui (HR Manager)
- Mr. Anis Ahmed (Manager, Finance & Accounts)
- Mr. Mehedi Al Hasan Shovon (Manager, Sales and Strategic Business)
- Mr. Asif Irtiza Hussain (Associate Brand Manager)
- Towhid Hasan (Associate Manager, Production Planning & Development)

## **3.2.1** Sales Strategy

Rohto has a simple distribution channel all over Bangladesh. They have total 120 sales officers all over the Bangladesh and they take orders from the retailers on their target basis. Every sales officer is under monitoring by the territory sales officers. They divided the whole Bangladesh in 8 territory and each territory is under the territory officer. The territory structure is showed below: