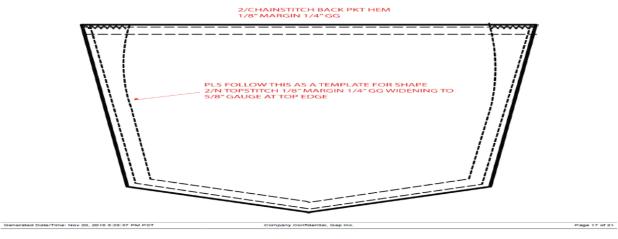

m:       | ON Mens Denim             | Area:           | FASHION                 |
| Product Status:         | Adopted                          | Product Type:       | Pant                      | Theme:          |                         |
| Sourcing Office:        | India                            | Merch<br>Number(s): | 205729 (Global, Regular); | Vendor C        | ollaboration:           |
| Vendor:<br>Factory:     | ARMANA APPARELS LTD (1037305)    |                     |                           |                 |                         |
| Comments:               |                                  |                     | Sketch V                  | iew Last Mod: I | Feb 13 2018 2:47 PM PST |

#### BACK POCKET CONSTRUCTION DETAILS

BARTACKS ARE SEWN AT TOP CORNERS OF THE POCKET.



Figure 71: Artwork (back pocket) of GAP buyer.



| Old Navy                |                                  |                     |                           |                  | Sketches - generic       |
|-------------------------|----------------------------------|---------------------|---------------------------|------------------|--------------------------|
| Master Style:           | 439068; RELAXED SLIM FIT FASHION | Line Plan:          | ON Mens Denim SU19        | Flow:            | C/O                      |
| Product<br>Description: | RELAXED SLIM ETHAN BROWN CAST    | Product Team:       | ON Mens Denim             | Area:            | FASHION                  |
| Product Status:         | Adopted                          | Product Type:       | Pant                      |