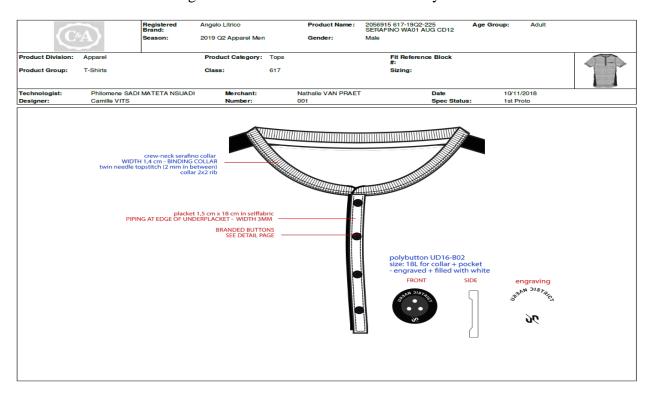

## C&A

Figure 1: Artwork of C&A buyer.

Figure 2: Artwork of front details of C&A buyer.

Figure 3: Item details of C&A buyer.

Figure 4: Trims/Accessories of C&A buyer.

Figure 5: Artwork (chest) of C&A buyer.

Figure 6: Trims/Accessories details of C&A buyer.

Figure 7: Artwork (front) of C&A buyer.

Figure 8: Measurements sheet of C&A buyer.