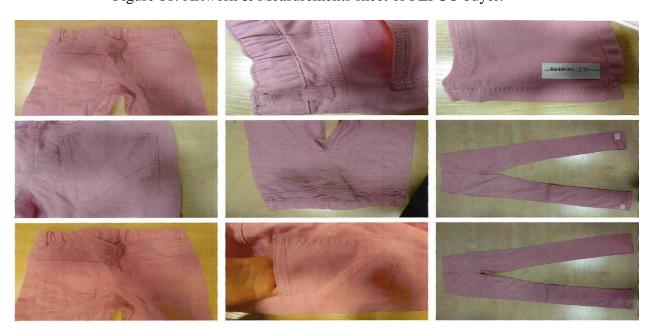

## C&A

Figure 1: Artwork of C&A buyer.

Figure 2: Artwork of front details of C&A buyer.

Figure 3: Item details of C&A buyer.

Figure 4: Trims/Accessories of C&A buyer.

Figure 5: Artwork (chest) of C&A buyer.

Figure 6: Trims/Accessories details of C&A buyer.

Figure 7: Artwork (front) of C&A buyer.

Figure 8: Measurements sheet of C&A buyer.