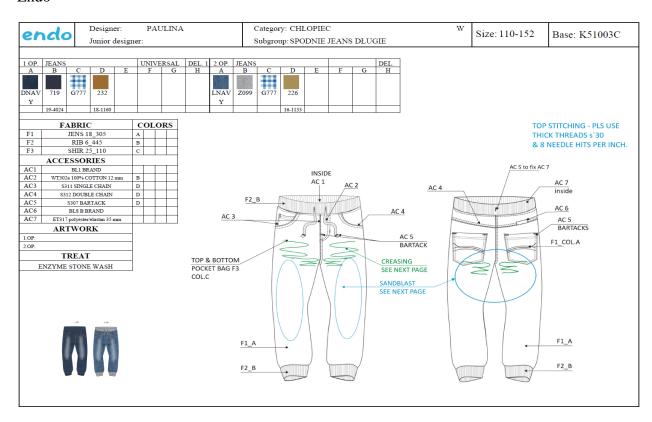

Some important buyers that are very important for the textile industry are given below:

H&M, Target, GAP, JCPenny, Levi's, Li & Fung, C&A, Adidas, Zara, Nike, Old Navy, Next, KiK, NAFTA, NEWWORKER, Mina, Wik, LiDL, Zola times, American Eagle, endo, US polo, PEPCO, Play today, zLabels etc.

PEPCO, Play today, Mina, endo, Wik are also major imports apparel goods from Bangladeshi textile sector, they have a huge market of t-shirts, shirts and pants. For that they imports a huge quantity of products as to fulfill the demands. These companies also contributes to the development