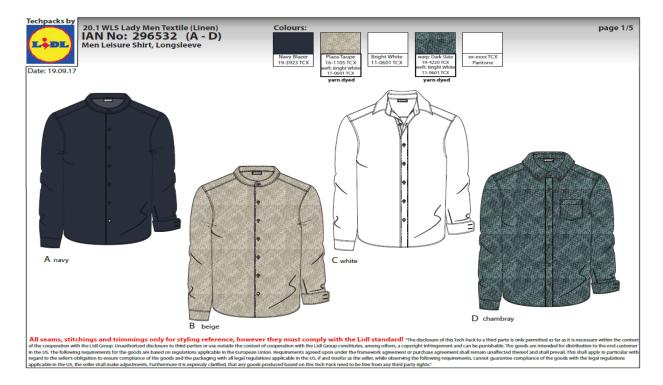

## Faculty of Engineering

## Department of Textile Engineering

Topic/Title: Study on Buyers Comparison

Course code: TH-519. Course title: Project

Submitted by:

Student's name: Shohan Mahamud ID: 173-32-347

Supervised by:

Supervisor's name: Prof. Dr. Md. Mahbubul Haque Designation: Professor and Head of Textile Dept.

A thesis submitted in partial fulfillment of the requirements for the degree of **Master of Science in Textile Engineering** 

May 4, 2019