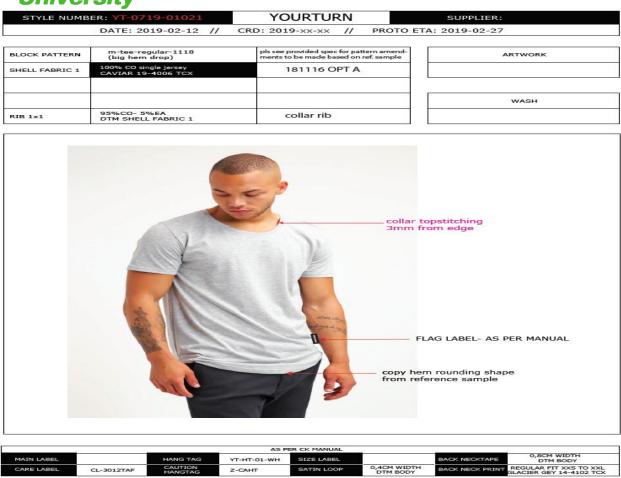

Figure 11: Order Execution Status (OES) sheet of zLabels buyer.

Figure 12: Artwork of zLabels buyer.

| Styl      | e: YT-0719-01021                    | Requested<br>Measurements | Sample<br>Measurements |            |         |         |
|-----------|-------------------------------------|---------------------------|------------------------|------------|---------|---------|
| POM       | Description                         | М                         | PROTO                  | DIFFERENCE | REVISED | Tol +/- |
| С         | 1/2 chest width                     | 53                        |                        | -53        | 53      | 1.5     |
| WPF       | waist position front from HSP       | 46                        |                        | -46        | 46      | 0.7     |
| w         | 1/2 waist width                     | 52.6                      |                        | -52.6      | 51      | 1.5     |
| BW        | 1/2 bottom width                    | 52                        |                        | -52        | 52      | 1.5     |
| FL        | front length from HSP               | 79                        |                        | -79        | 79      | 1       |
| BL        | back length from HSP                | 79                        |                        | -79        | 79      | 1       |
| CFWP      | cross front width position from HSP | 20.4                      |                        | -20.4      | 20.4    | 0.5     |
| CFW       | cross front width                   | 40.3                      |                        | -40.3      | 42.5    | 1       |
| CBWP      | cross back width position from HSP  | 20                        |                        | -20        | 20      | 0.3     |
| CBW       | cross back width                    | 42.3                      |                        | -42.3      | 44      | 1       |
| SHW       | shoulder width                      | 46.9                      |                        | -46.9      | 46.9    | 1       |
| AH        | armhole height                      | 22.1                      |                        | -22.1      | 23      | 0.4     |
| HRF       | hem rounding front                  | 9                         |                        | -9         | 9       | 0.3     |
| HRB       | hem rounding back                   | 9                         |                        | -9         | 9       | 0.3     |
| NO2       | neck opening                        | 19                        |                        | -19        | 19      | 0.3     |
| NDF       | neck drop front                     | 11                        |                        | -11        | 12      | 0.3     |
| NDB       | neck drop back                      | 1.5                       |                        | -1.5       | 1.5     | 0.3     |
| СН        | collar height                       | 1.3                       |                        | -1.3       | 1.3     | 0.3     |
| SL short  | sleeve length - short               | 22.5                      |                        | -22.5      | 22.5    | 0.5     |
| UAW       | 1/2 upper arm width                 | 19                        |                        | -19        | 20.5    | 0.4     |
| HWS short | 1/2 sleeve hem width - short        | 17                        |                        | -17        | 18      | 0.4     |

Figure 13: Measurements sheet sheet of zLabels buyer.

zLabels GmbH, Neue Bahnhofstr. 11–17, D-11501 Berlin Tel.+49 (0) 30 20 96 81 10 2, Fax +49 (0) 30 20 96 8110 3 info@zLabels.com, www.zLabels.com

zLabels GmbH, D-11501 Berlin Bestseller United China Ltd. Unit 2509 - 2511 Miramar Tower, 132 Kowloon 999999 Hong Kong