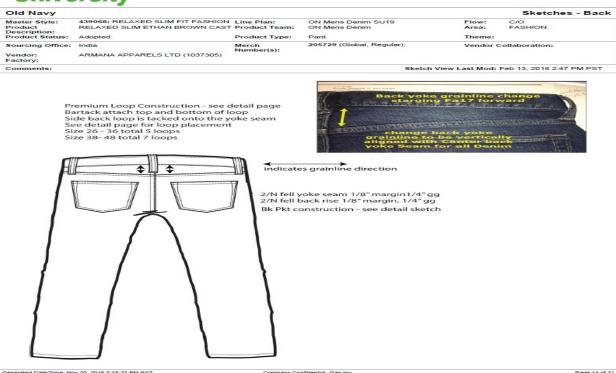

|                       |    | 999    | 999    | 2 7/8  | 2 7/8  | 2 7/8  | 2 7/8  | 2 7/8 | 2 7/8 | 2 7/8 | 2 7/8 |  |
| 1409 | Belt Loop Width                                              |                                             |                       |    | 999    | 999    | 1/2    | 1/2    | 1/2    | 1/2    | 1/2   | 1/2   | 1/2   | 1/2   |  |
| 1410 | Beltloop Placement Horizontal from_                          | Front Pocket<br>Edge to Beltloop<br>Edge    |                       |    | 1/8    | 1/8    | 1/2    | 1/2    | 1/2    | 1/2    | 1/2   | 1/2   | 1/2   | 1/2   |  |

Company Confidential, Gap Inc

Figure 65: Measurements sheet of GAP buyer.



Figure 66: Measurements sheet of GAP buyer.

Page 9 of 21





Figure 67: Artwork (front) of GAP buyer.





Figure 68: Artwork (back) of GAP buyer.



Figure 69: Artwork (j-stitch) of GAP buyer.



| Old Navy                |                                  |                     |                           |                  | Sketches - generic       |
|-------------------------|----------------------------------|---------------------|---------------------------|------------------|--------------------------|
| Master Style:           | 439068; RELAXED SLIM FIT FASHION | Line Plan:          | ON Mens Denim SU19        | Flow:            | C/O                      |
| Product<br>Description: | RELAXED SLIM ETHAN BROWN CAST    | Product Team:       | ON Mens Denim             | Area:            | FASHION                  |
| Product Status:         | Adopted                          | Product T