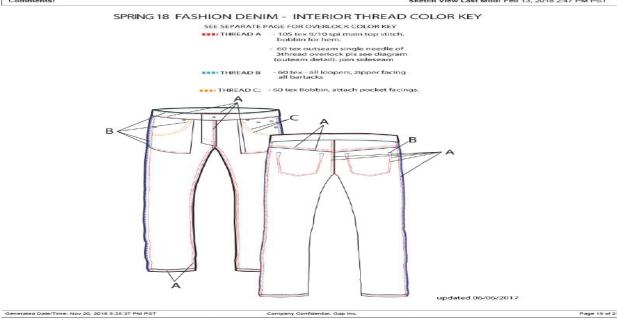

Some important buyers that are very important for the textile industry are given below:

H&M, Target, GAP, JCPenny, Levi's, Li & Fung, C&A, Adidas, Zara, Nike, Old Navy, Next, KiK, NAFTA, NEWWORKER, Mina, Wik, LiDL, Zola times, American Eagle, endo, US polo, PEPCO, Play today, zLabels etc.

#### **GAP**

It is one of the biggest buyer which is known for ordering denim products in Bangladeshi textile industry. The company operates near about 3727 general stores and online market. To run the business, the company recruits near about 135,000 personals. The company build a unique supply chain and marketing team which focused to the young generation. Unique & develop multiple formation of design and culture the company manages to get around revenue of 15.855 billion usd. In Bangladesh GAP had come controversies on workers safety and health issue. The company was ranked at worst company for the Rana Plaza incident. Though the company have a very bad reputation of different issues relates to the business, the company imports huge amount of apparel goods from near to 45 factories from Bangladesh which is significant contribution to the textile industry of Bangladesh. Recently the organization is trying to improve their business policy in Bangladesh by implementing four part fire & building safety action plan they joined with alliance for Bangladesh workers safety. The company also inspects the facilities, practices and they are giving training to 1.3 million workers per year related to fire & safety. <sup>13</sup>