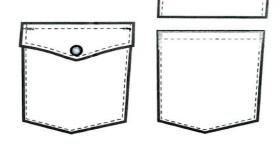

| Fabric placement | Front panel,<br>sleves, back<br>panel, inside<br>neckline /<br>halfmoon | Front panel,<br>sleves, back<br>panel,<br>neckline                | Front panel,<br>sleves, back<br>panel, inside<br>neckline /<br>halfmoon | Front panel,<br>sleves, back<br>panel, inside<br>neckline /<br>halfmoon | Front panel,<br>sleves, back<br>panel, inside<br>neckline /<br>halfmoon |
|------------------|-------------------------------------------------------------------------|-------------------------------------------------------------------|-------------------------------------------------------------------------|-------------------------------------------------------------------------|-------------------------------------------------------------------------|
| Fabric<br>Color  | Silver gray,<br>black                                                   | White, black                                                      | Blue mélange,<br>Dress blue                                             | 28 various color                                                        | Gingerbread                                                             |
| Collar           | Henly<br>neckline – 1*1<br>rib                                          | neckline – 1*1 rib                                                | neckline – 1*1<br>rib                                                   | neckline – 1*1 rib                                                      | neckline – 1*1<br>rib                                                   |
| Collar<br>color  | Black                                                                   | Same as body fabric color                                         | Dress blue                                                              | Same as body fabric color                                               | Gingerbread                                                             |
| Shoulder         | Drop shoulder seam                                                      | Drop shoulder seam                                                | Drop shoulder seam                                                      | Drop<br>shoulder<br>seam                                                | Drop shoulder seam                                                      |
| Shoulder color   | Black                                                                   | Same as body fabric color                                         | Dress blue                                                              | Same as body fabric color                                               | Gingerbread                                                             |
| Neck tape        | Flat seam                                                               | Flat seam                                                         | Flat seam                                                               | Flat seam                                                               | Flat seam                                                               |
| Neck tape color  | Tape black, print white                                                 | Same as body fabric color                                         | Dress blue                                                              | Same as body fabric color                                               | Gingerbread                                                             |
| Hem              | Twin needle stitch, 0.5 cm between stitch lines, 1.5 cm from edge       | Twin needle stitch, 0.5 cm between stitch lines, 1.5 cm from edge | Twin needle stitch, 0.5 cm between stitch lines, 1.5 cm from edge       | Twin needle stitch, 0.5 cm between stitch lines, 1.5 cm from edge       | Twin needle stitch, 0.5 cm between stitch lines,                        |
| Hem color        | Silver gray                                                             | Same as body fabric color                                         | Blue mélange,<br>Dress blue                                             | Same as body fabric color                                               | Gingerbread                                                             |
| Cuff             | Twin needle stitch, 0.5 cm between stitch lines, 1.5 cm from edge       | Twin needle stitch, 0.5 cm between stitch lines, 1.5 cm from edge | Twin needle stitch, 0.5 cm between stitch lines, 1.5 cm from edge       | Twin needle stitch, 0.5 cm between stitch lines,                        | Twin needle stitch, 0.5 cm between stitch lines                         |

| Ullive                       | Sity                       | T                         | T                           |                           | T                  |
|------------------------------|----------------------------|---------------------------|-----------------------------|---------------------------|--------------------|
|                              |                            |                           |                             | 1.5 cm from edge          |                    |
| Cuff color                   | Silver gray                | Same as body fabric color | Blue mélange,<br>Dress blue | Same as body fabric color | Gingerbread        |
| Sleeve                       | Short set in sleeve        | Short set in sleeve       | Short set in sleeve         | Short set in sleeve       | Long set in sleeve |
| Sleeve                       | Silver gray                | Same as body fabric color | Blue mélange,<br>Dress blue | Same as body fabric color | Gingerbread        |
| Buttons                      | Poly button with engraving | N/A                       | Poly button                 | N/A                       | N/A                |
| Buttons<br>color             | Black                      | N/A                       | Dress blue                  | N/A                       | N/A                |
| Buttons<br>size              | 18L                        | N/A                       | 18L                         | N/A                       | N/A                |
| Photo<br>sample of<br>button | SANN DISTAGO               | N/A                       | 000                         | N/A                       | N/A                |
| Pocket                       | N/A                        | N/A                       | (B)                         | N/A                       | N/A                |
| Fake pockets                 | N/A                        | N/A                       | N/A                         | N/A                       | N/A                |
| Woven<br>Patch               | N/A                        | N/A                       | N/A                         | N/A                       | N/A                |
| Zipper                       | N/A                        | N/A                       | N/A                         | N/A                       | Metal zipper       |