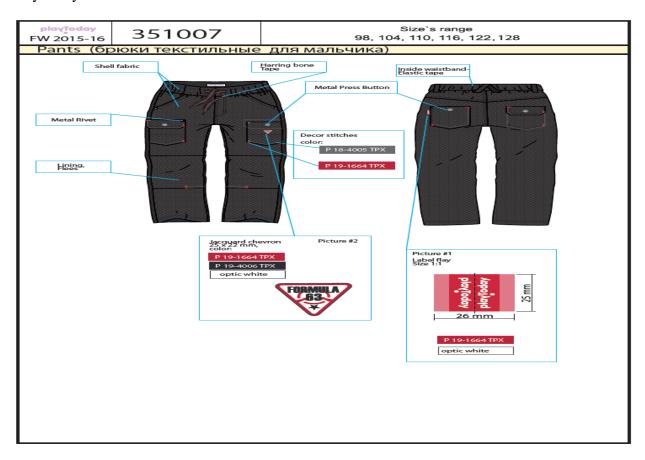

## C&A

Figure 1: Artwork of C&A buyer.

Figure 2: Artwork of front details of C&A buyer.

Figure 3: Item details of C&A buyer.

Figure 4: Trims/Accessories of C&A buyer.

Figure 5: Artwork (chest) of C&A buyer.

Figure 6: Trims/Accessories details of C&A buyer.

Figure 7: Artwork (front) of C&A buyer.

Figure 8: Measurements sheet of C&A buyer.