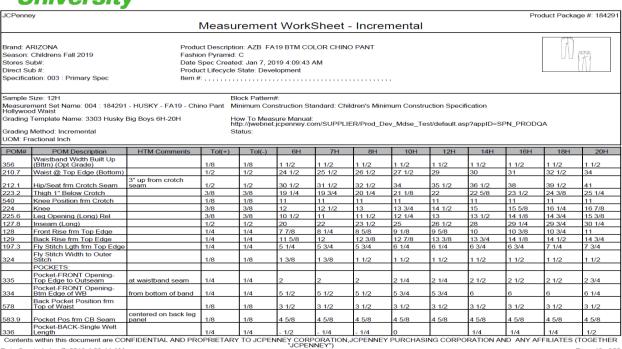

## **JCPenny**

This company is based on American market and was founded in United States. The company started its journey in 1972 and now operating its business in many countries but their most focus is the American market. The company manages to gain market revenue of 12.547 billion usd. The organization have near about 875 departmental stores and online shop for the business purpose. To run the business, the company recruit 106000 personal for supply chain, administration, marketing and other functions related to the business. This company imports a vast amount of apparel goods. The organization buys apparel good worth of 160-180 million usd per year. Sourcing strategies like direct and indirect strategies makes to possible buying this much apparel goods. The company also export near around 50 million usd products from Bangladesh to Hong Kong and India. There had been no bad controversies heard about the company in Bangladesh. 12