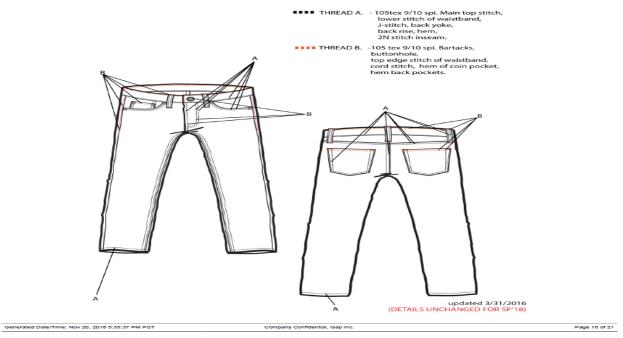

| Product Type:       | Pant                      | Theme:           |                          |
| Sourcing Office:        | India                            | Merch<br>Number(s): | 205729 (Global, Regular); | Vendor C         | ollaboration:            |
| Vendor:                 | ARMANA APPARELS LTD (1037305)    |                     |                           |                  |                          |
| Factory:                |                                  |                     |                           |                  |                          |
| Comments:               |                                  |                     | Sketch \                  | /iew Last Mod: I | Feb 13, 2018 2:47 PM PST |

#### FALL '16 FASHION DENIM-EXTERIOR THREAD COLOR KEY



Figure 72: Artwork (back) of GAP buyer.



Generated Date/Time: Nov 20, 2016 5:35:37 PM PST

| Old Navy                |                                  |                     |                           |                | Sketches - generic       |
|-------------------------|----------------------------------|---------------------|---------------------------|----------------|--------------------------|
| Master Style:           | 439068; RELAXED SLIM FIT FASHION | Line Plan:          | ON Mens Denim SU19        | Flow:          | C/O                      |
| Product<br>Description: | RELAXED SLIM ETHAN BROWN CAST    | Product Team:       | ON Mens Denim             | Area:          | FASHION                  |
| Product Status:         | Adopted                          | Product Type: