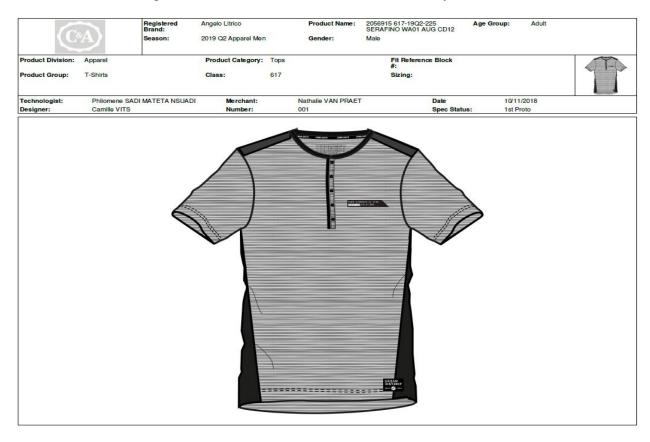

## C&A

Figure 1: Artwork of C&A buyer.

Figure 2: Artwork of front details of C&A buyer.

Figure 3: Item details of C&A buyer.

Figure 4: Trims/Accessories of C&A buyer.

Figure 5: Artwork (chest) of C&A buyer.