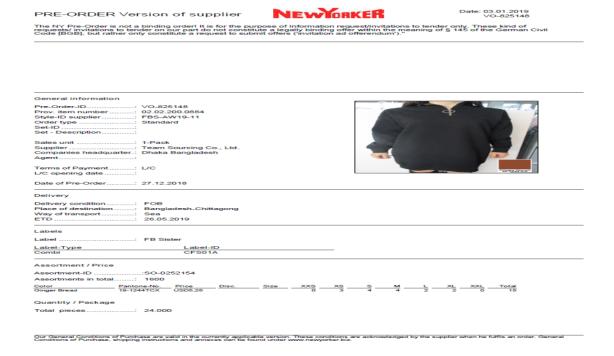

#### **NEWWORKER**

Figure 19: Artwork & Order sheet of NEWWORKER buyer.

<sup>\*</sup>Athletic Heather 90/10 cotton/polyester ^Charcoal Heather 50/50 cotton/polyester

Figure 20: Item details of NEWWORKER buyer.

Date: 03.01.2019 VO-825148

The NY Pre-Order is not a binding order! It is for the purpose of Information request/invitations to tender only. These kind of requests/ invitations to tender on our part do not constitute a legally binding offer within the meaning of § 145 of the German Civil Code [BGB], but rather only constitute a request to submit offers ('invitation ad offerendum')."

| Color<br>Ginger Bread | Size XXS XS 0 4.800 | S M<br>6.400 6.400 | L XL<br>3.200 3.200 | XXL Total<br>0 24.000 |               |
|-----------------------|---------------------|--------------------|---------------------|-----------------------|---------------|
| TrCartID              | Description         | Quantity           | Piece/Carton        | Colors                | Assortment-ID |
| 400047046             |                     | 1.600              | 15                  | Ginger Bread          | SO-0252154    |