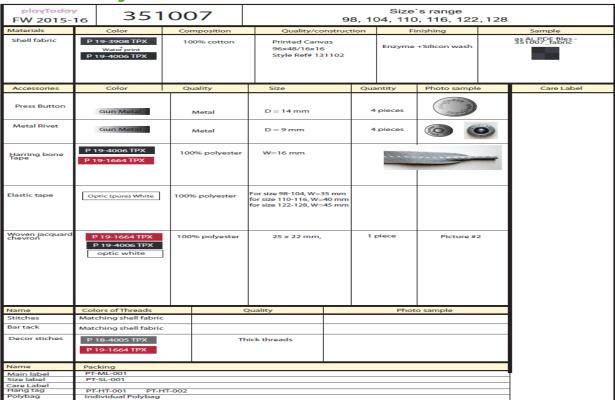

## C&A

Figure 1: Artwork of C&A buyer.

Figure 2: Artwork of front details of C&A buyer.

Figure 3: Item details of C&A buyer.

Figure 4: Trims/Accessories of C&A buyer.

Figure 5: Artwork (chest) of C&A buyer.

Figure 6: Trims/Accessories details of C&A buyer.

Figure 7: Artwork (front) of C&A buyer.

Figure 8: Measurements sheet of C&A buyer.