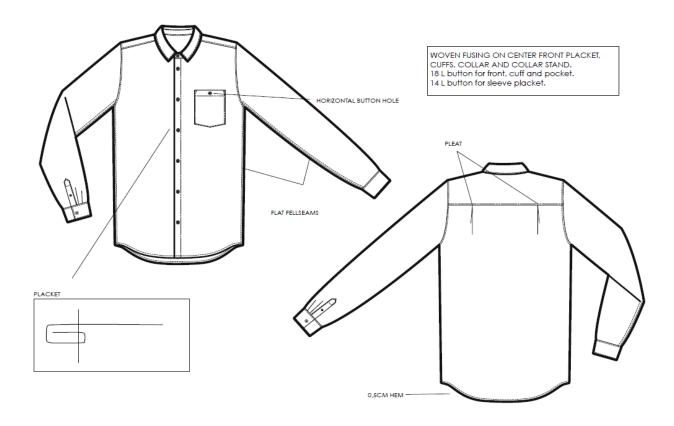

LiDL

LiDL which is origins from Germany and very much famous for importing shirt from Bangladesh. The company plans to increase its purchasing quantity day by day. In 2015 the company imports near about 2510 millions of apparel goods. After that they increased the quantity at average 20%

and now the company purchase apparel goods worth 700-800 million usd in a year. The company also imports non apparel goods but apparel goods are the main import business of LiDL. LIDL have greater interest in doing business those who implement green technologies and water saving technology (WST). Right now more than 30 factories are using WTS. This technology enables the whole garments making process more efficient on using water. The technology reduces the water consumption to 7 liters from 15 liters, which is more than 50%. The company also encourage different factories to receive leadership in energy and environment design certification which is named as LEED certification. This makes a good handful agreement on doing business with environmental friendly component.<sup>8</sup>