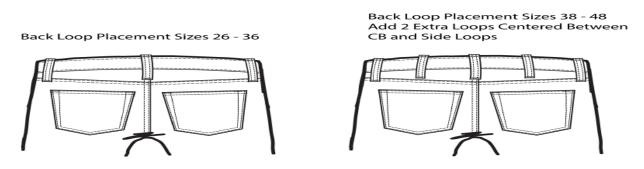

|
| Product Status:         | Adopted                          | Product Type:       | Pant                      | Theme:           |                          |
| Sourcing Office:        |                                  | Merch<br>Number(s): | 205729 (Global, Regular); | Vendor C         | ollaboration:            |
| Vendor:                 | ARMANA APPARELS LTD (1037305)    |                     |                           |                  |                          |
| Factory:                |                                  |                     |                           |                  |                          |
| Comments:               |                                  |                     | Sketch \                  | View Last Mod: F | Feb 13, 2018 2:47 PM PST |



Sketch is for Loop Placement ONLY - Not for Styling Details

Generated Date/Time: Nov 20, 2018 5:35:37 PM PST

Company Confidential, Gap Inc

Page 16 of 2

Figure 70: Artwork (back) of GAP buyer.

| Old Navy                |                                  |                     |                           |                 | Sketches - generic      |
|-------------------------|----------------------------------|---------------------|---------------------------|-----------------|-------------------------|
| Master Style:           | 439068; RELAXED SLIM FIT FASHION | Line Plan:          | ON Mens Denim SU19        | Flow:           | C/O                     |
| Product<br>Description: | RELAXED SLIM ETHAN BROWN CAST    | Product Team:       | ON Mens Denim             | Area:           |