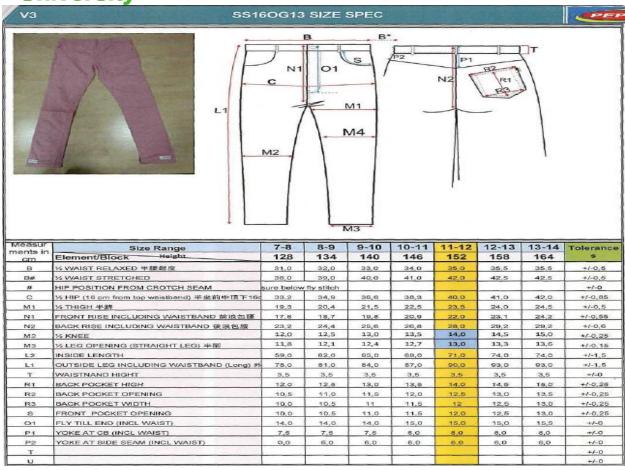

PEPCO, Play today, Mina, endo, Wik are also major imports apparel goods from Bangladeshi textile sector, they have a huge market of t-shirts, shirts and pants. For that they imports a huge quantity of products as to fulfill the demands. These companies also contributes to the development