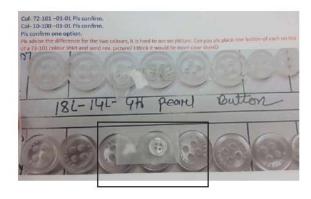

|          |           |                                                  |               |       |
| haffenhetsgarantie / Performance Guarantiess:                                               |                                |                        |                                                  |             |      |                              |          |           |                                                  |               |       |

Figure 49: Measurements sheet of LiDL buyer.





Figure 50: Artwork (front, back) of Zola Times buyer.



Figure 51: Artwork (front) of Zola Times buyer.



BUTTON STYLE:
OUR WEEKDAY BRANDED BUTTON
18 L button for front, cuff and pocket.
14 L button for sleeve placket

BUTTON COLOUR: FOR 10-100 BUTTON COLOUR FOR 09-090: DTM SEMI MATTE



Figure 52: Button details of Zola Times buyer.



| <u> </u>                                             | Maschen- /<br>Webware /    |          |         |              |               |                                                  |  |
|------------------------------------------------------|----------------------------|----------|---------|--------------|---------------|--------------------------------------------------|--|
|                                                      | knitted /<br>woven fabrics | \$ 37/38 | M 39/40 | L 41/42      | XL 43/44      | XXL 45/46                                        |  |
| esspunkte / measurement points                       | Toleranz in cm             | Soll     | Soll    | Soll         | Soll          | Soll