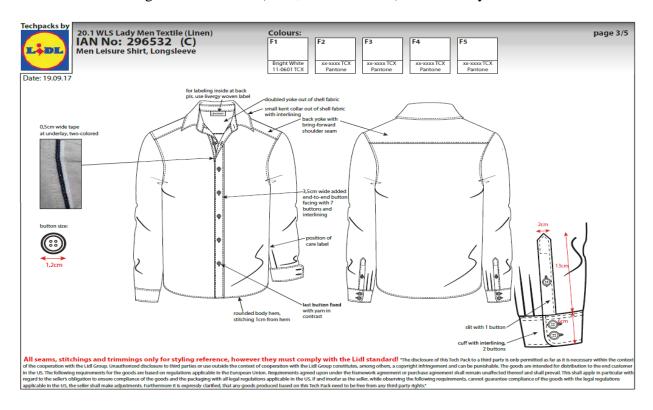

## Faculty of Engineering

## Department of Textile Engineering

Topic/Title: Study on Buyers Comparison

Course code: TH-519. Course title: Project

Submitted by:

Student's name: Shohan Mahamud ID: 173-32-347

Supervised by:

Supervisor's name: Prof. Dr. Md. Mahbubul Haque Designation: Professor and Head of Textile Dept.

A thesis submitted in partial fulfillment of the requirements for the degree of **Master of Science in Textile Engineering** 

May 4, 2019