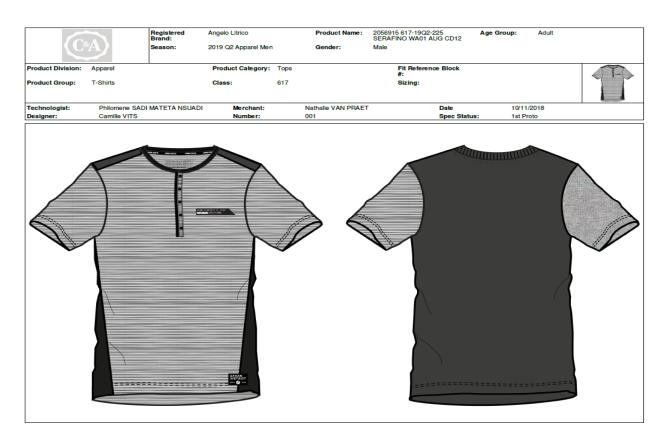

## C&A

Figure 1: Artwork of C&A buyer.

Figure 2: Artwork of front details of C&A buyer.

Figure 3: Item details of C&A buyer.

Figure 4: Trims/Accessories of C&A buyer.

Figure 5: Artwork (chest) of C&A buyer.