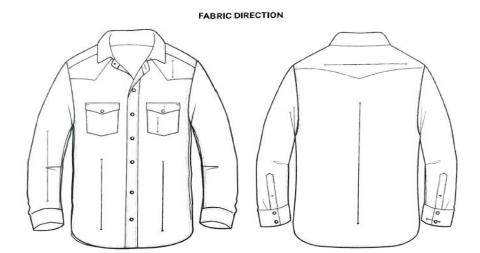

## C&A

Figure 1: Artwork of C&A buyer.

Figure 2: Artwork of front details of C&A buyer.

Figure 3: Item details of C&A buyer.

Figure 4: Trims/Accessories of C&A buyer.

Figure 5: Artwork (chest) of C&A buyer.

Figure 6: Trims/Accessories details of C&A buyer.

Figure 7: Artwork (front) of C&A buyer.

Figure 8: Measurements sheet of C&A buyer.