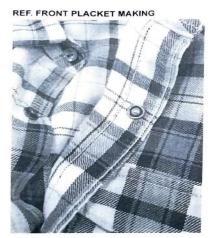

| Fabric placement | Front panel,<br>sleves, back<br>panel, inside<br>neckline /<br>halfmoon | Front panel,<br>sleves, back<br>panel,<br>neckline                | Front panel,<br>sleves, back<br>panel, inside<br>neckline /<br>halfmoon | Front panel,<br>sleves, back<br>panel, inside<br>neckline /<br>halfmoon | Front panel,<br>sleves, back<br>panel, inside<br>neckline /<br>halfmoon |
|------------------|-------------------------------------------------------------------------|-------------------------------------------------------------------|-------------------------------------------------------------------------|-------------------------------------------------------------------------|-------------------------------------------------------------------------|
| Fabric<br>Color  | Silver gray,<br>black                                                   | White, black                                                      | Blue mélange,<br>Dress blue                                             | 28 various color                                                        | Gingerbread                                                             |
| Collar           | Henly<br>neckline – 1*1<br>rib                                          | neckline – 1*1 rib                                                | neckline – 1*1<br>rib                                                   | neckline – 1*1 rib                                                      | neckline – 1*1<br>rib                                                   |
| Collar<br>color  | Black                                                                   | Same as body fabric color                                         | Dress blue                                                              | Same as body fabric color                                               | Gingerbread                                                             |
| Shoulder         | Drop shoulder seam                                                      | Drop shoulder seam                                                | Drop shoulder seam                                                      | Drop<br>shoulder<br>seam                                                | Drop shoulder seam                                                      |
| Shoulder color   | Black                                                                   | Same as body fabric color                                         | Dress blue                                                              | Same as body fabric color                                               | Gingerbread                                                             |
| Neck tape        | Flat seam                                                               | Flat seam                                                         | Flat seam                                                               | Flat seam                                                               | Flat seam                                                               |
| Neck tape color  | Tape black, print white                                                 | Same as body fabric color                                         | Dress blue                                                              | Same as body fabric color                                               | Gingerbread                                                             |
| Hem              | Twin needle stitch, 0.5 cm between stitch lines, 1.5 cm from edge       | Twin needle stitch, 0.5 cm between stitch lines, 1.5 cm from edge | Twin needle stitch, 0.5 cm between stitch lines, 1.5 cm from edge       | Twin needle stitch, 0.5 cm between stitch lines, 1.5 cm from edge       | Twin needle stitch, 0.5 cm between stitch lines,                        |
| Hem color        | Silver gray                                                             | Same as body fabric color                                         | Blue mélange,<br>Dress blue                                             | Same as body fabric color                                               | Gingerbread                                                             |
| Cuff             | Twin needle stitch, 0.5 cm between stitch lines, 1.5 cm from edge       | Twin needle stitch, 0.5 cm between stitch lines, 1.5 cm from edge | Twin needle stitch, 0.5 cm between stitch lines, 1.5 cm from edge       | Twin needle stitch, 0.5 cm between stitch lines,                        | Twin needle stitch, 0.5 cm between stitch lines                         |