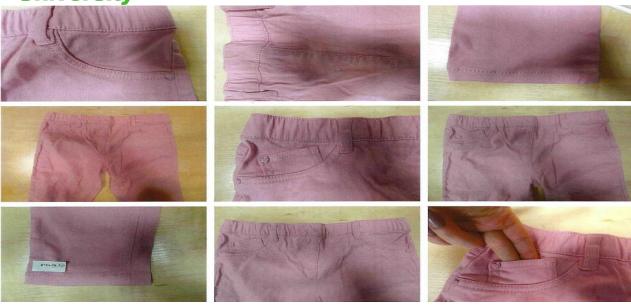

## C&A

Figure 1: Artwork of C&A buyer.

Figure 2: Artwork of front details of C&A buyer.

Figure 3: Item details of C&A buyer.

Figure 4: Trims/Accessories of C&A buyer.

Figure 5: Artwork (chest) of C&A buyer.

Figure 6: Trims/Accessories details of C&A buyer.

Figure 7: Artwork (front) of C&A buyer.

Figure 8: Measurements sheet of C&A buyer.