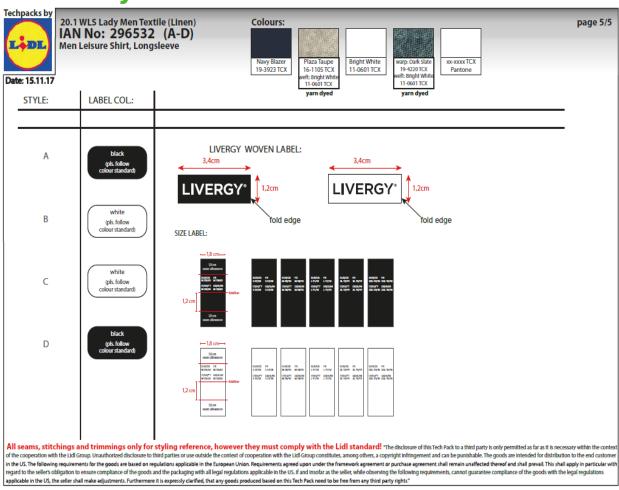

LiDL

LiDL which is origins from Germany and very much famous for importing shirt from Bangladesh. The company plans to increase its purchasing quantity day by day. In 2015 the company imports near about 2510 millions of apparel goods. After that they increased the quantity at average 20%

and now the company purchase apparel goods worth 700-800 million usd in a year. The company also imports non apparel goods but apparel goods are the main import business of LiDL. LIDL have greater interest in doing business those who implement green technologies and water saving technology (WST). Right now more than 30 factories are using WTS. This technology enables the whole garments making process more efficient on using water. The technology reduces the water consumption to 7 liters from 15 liters, which is more than 50%. The company also encourage different factories to receive leadership in energy and environment design certification which is named as LEED certification. This makes a good handful agreement on doing business with environmental friendly component.<sup>8</sup>