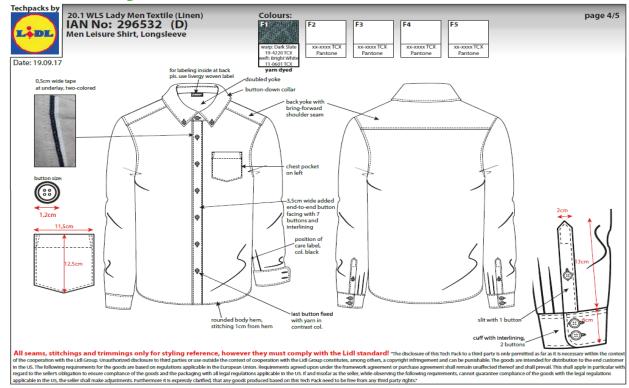

## Faculty of Engineering

## Department of Textile Engineering

Topic/Title: Study on Buyers Comparison

Course code: TH-519. Course title: Project

Submitted by:

Student's name: Shohan Mahamud ID: 173-32-347

Supervised by:

Supervisor's name: Prof. Dr. Md. Mahbubul Haque Designation: Professor and Head of Textile Dept.

A thesis submitted in partial fulfillment of the requirements for the degree of **Master of Science in Textile Engineering** 

May 4, 2019