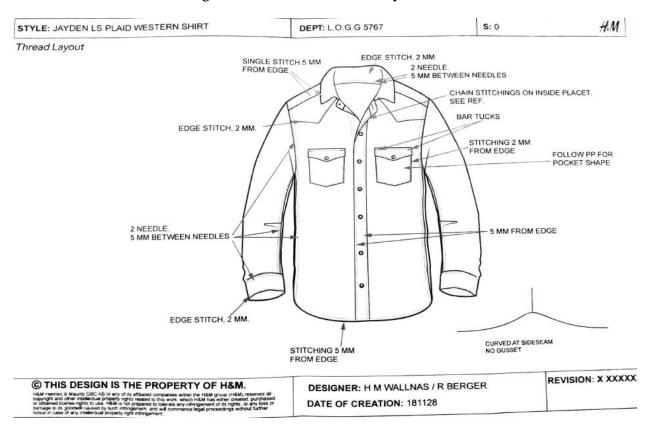

## C&A

Figure 1: Artwork of C&A buyer.

Figure 2: Artwork of front details of C&A buyer.

Figure 3: Item details of C&A buyer.

Figure 4: Trims/Accessories of C&A buyer.

Figure 5: Artwork (chest) of C&A buyer.

Figure 6: Trims/Accessories details of C&A buyer.

Figure 7: Artwork (front) of C&A buyer.

Figure 8: Measurements sheet of C&A buyer.