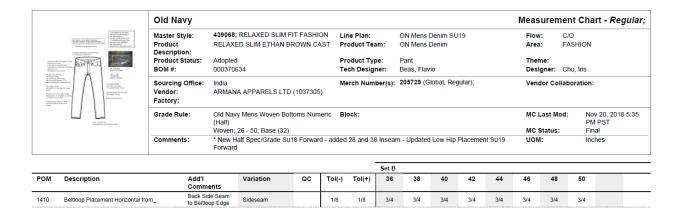

| 8     |  |
| 1408 | Beltloop Length                                              |                                             |                       |    | 999    | 999    | 2 7/8  | 2 7/8  | 2 7/8  | 2 7/8  | 2 7/8 | 2 7/8 | 2 7/8 | 2 7/8 |  |
| 1409 | Belt Loop Width                                              |                                             |                       |    | 999    | 999    | 1/2    | 1/2    | 1/2    | 1/2    | 1/2   | 1/2   | 1/2   | 1/2   |  |
| 1410 | Beltloop Placement Horizontal from_                          | Front Pocket<br>Edge to Beltloop<br>Edge    |                       |    | 1/8    | 1/8    | 1/2    | 1/2    | 1/2    | 1/2    | 1/2   | 1/2   | 1/2   | 1/2   |  |

Company Confidential, Gap Inc

Figure 65: Measurements sheet of GAP buyer.



Figure 66: Measurements sheet of GAP buyer.

Page 9 of 21





Figure 67: Artwork (front) of GAP buyer.





Figure 68: Artwork (back) of GAP buyer.



Figure 69: Artwork (j-stitch) of GAP buyer.



| Old Navy                |                                  |                     |                           |                  | Sketches - generic       |
|-------------------------|----------------------------------|---------------------|---------------------------|------------------|--------------------------|
| Master Style:           | 439068; RELAXED SLIM FIT FASHION | Line Plan:          | ON Mens Denim SU19        | Flow:            | C/O                      |
| Product<br>Description: | RELAXED SLIM ETHAN BROWN CAST    | Product Team:       | ON Mens Denim             | Area: