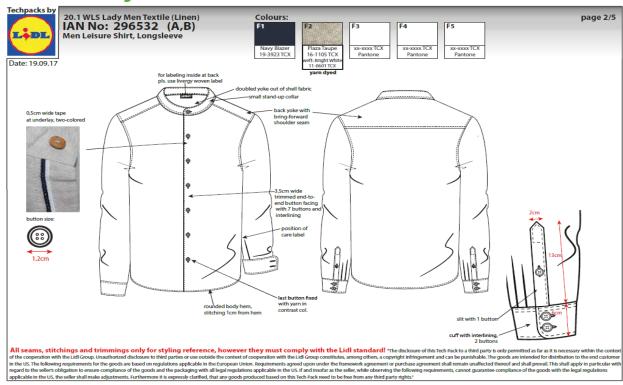

## Faculty of Engineering

## Department of Textile Engineering

Topic/Title: Study on Buyers Comparison

Course code: TH-519. Course title: Project

Submitted by:

Student's name: Shohan Mahamud ID: 173-32-347

Supervised by:

Supervisor's name: Prof. Dr. Md. Mahbubul Haque Designation: Professor and Head of Textile Dept.

A thesis submitted in partial fulfillment of the requirements for the degree of **Master of Science in Textile Engineering** 

May 4, 2019