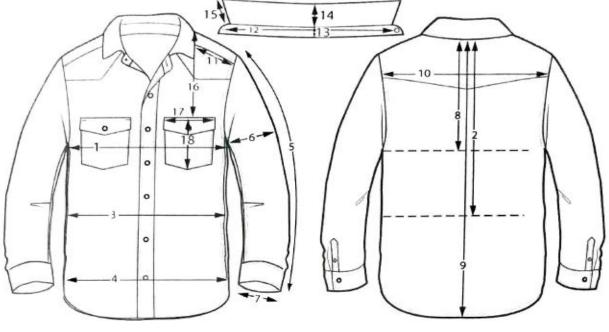

the HBM group (HBM) reserves all copyright and other intellectual proprior inplate related to this work, which HBM has either created, purchased or obtained license rights to use HBM is not prepared to tolerate any infringement of its rights, or any loss of damage to its goodell caused by two infringement, and will commence legal proceedings without further notice in case of any intellectual projectly light infringement. **DESIGNER:** H M WALLNAS / R BERGER **DATE OF CREATION:** 181128

REVISION: X XXXXXX

Figure 30: Artwork of H&M buyer.





Figure 31: Color assessment details of H&M buyer.



M-chart No 003-55335-6
M-chart name: Jayden LS denim

Biceps has been decreased.
Pocket inside has been updated.

Changes made i pattern.

\* Changes made in pattern.

\* Changes made in pattern.



| *=rev. m-ment                                         |  | xs                          | s     | M     | L       | XL    | XXI   |
|-------------------------------------------------------|--|-----------------------------|-------|-------|---------|-------|-------|
| QC 1 CHEST                                            |  | 97                          | 105   | 113   | 121     | 129   | 137   |
| 2 LENGHT TO WAIST                                     |  | 47.25                       | 48.25 | 49.25 | 50.25   | 51.25 | 52.2  |
| QC 3 WAIST                                            |  | 91                          | 99    | 107   | 115     | 123   | 131   |
| QC 4 BOTTOM                                           |  | 92                          | 100   | 1/08  | 116     | 124   | 132   |