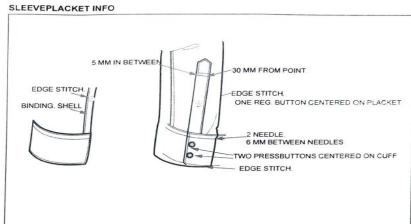

| Fabric placement | Front panel,<br>sleves, back<br>panel, inside<br>neckline /<br>halfmoon | Front panel,<br>sleves, back<br>panel,<br>neckline                | Front panel,<br>sleves, back<br>panel, inside<br>neckline /<br>halfmoon | Front panel,<br>sleves, back<br>panel, inside<br>neckline /<br>halfmoon | Front panel,<br>sleves, back<br>panel, inside<br>neckline /<br>halfmoon |
|------------------|-------------------------------------------------------------------------|-------------------------------------------------------------------|-------------------------------------------------------------------------|-------------------------------------------------------------------------|-------------------------------------------------------------------------|
| Fabric<br>Color  | Silver gray,<br>black                                                   | White, black                                                      | Blue mélange,<br>Dress blue                                             | 28 various color                                                        | Gingerbread                                                             |
| Collar           | Henly<br>neckline – 1*1<br>rib                                          | neckline – 1*1 rib                                                | neckline – 1*1<br>rib                                                   | neckline – 1*1 rib                                                      | neckline – 1*1<br>rib                                                   |
| Collar<br>color  | Black                                                                   | Same as body fabric color                                         | Dress blue                                                              | Same as body fabric color                                               | Gingerbread                                                             |
| Shoulder         | Drop shoulder seam                                                      | Drop shoulder seam                                                | Drop shoulder seam                                                      | Drop<br>shoulder<br>seam                                                | Drop shoulder seam                                                      |
| Shoulder color   | Black                                                                   | Same as body fabric color                                         | Dress blue                                                              | Same as body fabric color                                               | Gingerbread                                                             |
| Neck tape        | Flat seam                                                               | Flat seam                                                         | Flat seam                                                               | Flat seam                                                               | Flat seam                                                               |
| Neck tape color  | Tape black, print white                                                 | Same as body fabric color                                         | Dress blue                                                              | Same as body fabric color                                               | Gingerbread                                                             |
| Hem              | Twin needle stitch, 0.5 cm between stitch lines, 1.5 cm from edge       | Twin needle stitch, 0.5 cm between stitch lines, 1.5 cm from edge | Twin needle stitch, 0.5 cm between stitch lines, 1.5 cm from edge       | Twin needle stitch, 0.5 cm between stitch lines, 1.5 cm from edge       | Twin needle stitch, 0.5 cm between stitch lines,                        |
| Hem color        | Silver gray                                                             | Same as body fabric color                                         | Blue mélange,<br>Dress blue                                             | Same as body fabric color                                               | Gingerbread                                                             |
| Cuff             | Twin needle stitch, 0.5 cm between stitch lines, 1.5 cm from edge       | Twin needle stitch, 0.5 cm between stitch lines, 1.5 cm from edge | Twin needle stitch, 0.5 cm between stitch lines, 1.5 cm from edge       | Twin needle stitch, 0.5 cm between stitch lines,                        | Twin needle stitch, 0.5 cm between stitch lines                         |

| Ullive                       | Sity                       | T                         | T                           |                           | T                  |
|------------------------------|----------------------------|---------------------------|-----------------------------|---------------------------|--------------------|
|                              |                            |                           |                             | 1.5 cm from edge          |                    |
| Cuff color                   | Silver gray                | Same as body fabric color | Blue mélange,<br>Dress blue | Same as body fabric color | Gingerbread        |
| Sleeve                       | Short set in sleeve        | Short set in sleeve       | Short set in sleeve         | Short set in sleeve       | Long set in sleeve |
| Sleeve                       | Silver gray                | Same as body fabric color | Blue mélange,<br>Dress blue | Same as body fabric color | Gingerbread        |
| Buttons                      | Poly button with engraving | N/A                       | Poly button                 | N/A                       | N/A                |
| Buttons<br>color             | Black                      | N/A                       | Dress blue                  | N/A                       | N/A                |
| Buttons<br>size              | 18L                        | N/A                       | 18L                         | N/A                       | N/A                |
| Photo<br>sample of<br>button | SANN DISTAGO               | N/A                       | 000                         | N/A                       | N/A                |
| Pocket                       | N/A                        | N/A                       | (B)                         | N/A                       | N/A                |
| Fake pockets                 | N/A                        | N/A                       | N/A                         | N/A                       | N/A                |
| Woven<br>Patch               | N/A                        | N/A                       | N/A                         | N/A                       | N/A                |
| Zipper                       | N/A                        | N/A                       | N/A                         | N/A                       | Metal zipper       |