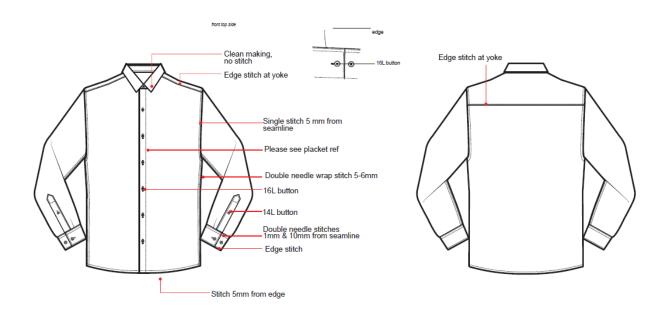

| Fabric placement | Front panel,<br>sleves, back<br>panel, inside<br>neckline /<br>halfmoon | Front panel,<br>sleves, back<br>panel,<br>neckline                | Front panel,<br>sleves, back<br>panel, inside<br>neckline /<br>halfmoon | Front panel,<br>sleves, back<br>panel, inside<br>neckline /<br>halfmoon | Front panel,<br>sleves, back<br>panel, inside<br>neckline /<br>halfmoon |
|------------------|-------------------------------------------------------------------------|-------------------------------------------------------------------|-------------------------------------------------------------------------|-------------------------------------------------------------------------|-------------------------------------------------------------------------|
| Fabric<br>Color  | Silver gray,<br>black                                                   | White, black                                                      | Blue mélange,<br>Dress blue                                             | 28 various color                                                        | Gingerbread                                                             |
| Collar           | Henly<br>neckline – 1*1<br>rib                                          | neckline – 1*1 rib                                                | neckline – 1*1<br>rib                                                   | neckline – 1*1 rib                                                      | neckline – 1*1<br>rib                                                   |
| Collar<br>color  | Black                                                                   | Same as body fabric color                                         | Dress blue                                                              | Same as body fabric color                                               | Gingerbread                                                             |
| Shoulder         | Drop shoulder seam                                                      | Drop shoulder seam                                                | Drop shoulder seam                                                      | Drop<br>shoulder<br>seam                                                | Drop shoulder seam                                                      |
| Shoulder color   | Black                                                                   | Same as body fabric color                                         | Dress blue                                                              | Same as body fabric color                                               | Gingerbread                                                             |
| Neck tape        | Flat seam                                                               | Flat seam                                                         | Flat seam                                                               | Flat seam                                                               | Flat seam                                                               |
| Neck tape color  | Tape black, print white                                                 | Same as body fabric color                                         | Dress blue                                                              | Same as body fabric color                                               | Gingerbread                                                             |
| Hem              | Twin needle stitch, 0.5 cm between stitch lines, 1.5 cm from edge       | Twin needle stitch, 0.5 cm between stitch lines, 1.5 cm from edge | Twin needle stitch, 0.5 cm between stitch lines, 1.5 cm from edge       | Twin needle stitch, 0.5 cm between stitch lines, 1.5 cm from edge       | Twin needle stitch, 0.5 cm between stitch lines,                        |
| Hem color        | Silver gray                                                             | Same as body fabric color                                         | Blue mélange,<br>Dress blue                                             | Same as body fabric color                                               | Gingerbread                                                             |
| Cuff             | Twin needle stitch, 0.5 cm between stitch lines, 1.5 cm from edge       | Twin needle stitch, 0.5 cm between stitch lines, 1.5 cm from edge | Twin needle stitch, 0.5 cm between stitch lines, 1.5 cm from edge       | Twin needle stitch, 0.5 cm between stitch lines,                        | Twin needle stitch, 0.5 cm between stitch lines                         |

| Ullive                       | Sity                       | T                         | T                           |                           | T                  |
|------------------------------|----------------------------|---------------------------|-----------------------------|---------------------------|--------------------|
|                              |                            |                           |                             | 1.5 cm from edge          |                    |
| Cuff color                   | Silver gray                | Same as body fabric color | Blue mélange,<br>Dress blue | Same as body fabric color | Gingerbread        |
| Sleeve                       | Short set in sleeve        | Short set in sleeve       | Short set in sleeve         | Short set in sleeve       | Long set in sleeve |
| Sleeve                       | Silver gray                | Same as body fabric color | Blue mélange,<br>Dress blue | Same as body fabric color | Gingerbread        |
| Buttons                      | Poly button with engraving | N/A                       | Poly button                 | N/A                       | N/A                |
| Buttons<br>color             | Black                      | N/A                       | Dress blue                  | N/A                       | N/A                |
| Buttons<br>size              | 18L                        | N/A                       | 18L                         | N/A                       | N/A                |
| Photo<br>sample of<br>button | SANN DISTAGO               | N/A                       | 000                         | N/A                       | N/A                |
| Pocket                       | N/A                        | N/A                       | (B)                         | N/A                       | N/A                |
| Fake pockets                 | N/A                        | N/A                       | N/A                         | N/A                       | N/A                |
| Woven<br>Patch               | N/A                        | N/A                       | N/A                         | N/A                       | N/A                |
| Zipper                       | N/A                        | N/A                       | N/A                         | N/A                       | Metal zipper       |