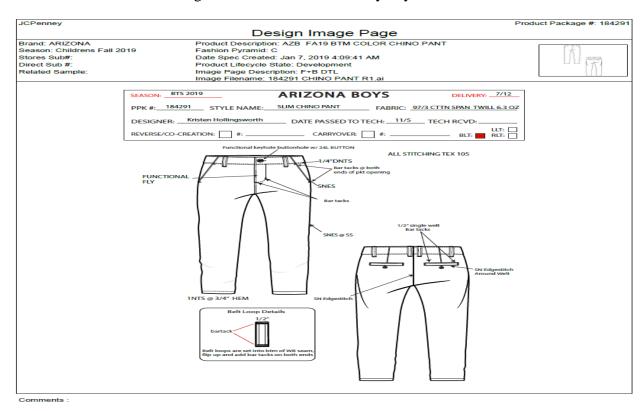

## **JCPenny**

This company is based on American market and was founded in United States. The company started its journey in 1972 and now operating its business in many countries but their most focus is the American market. The company manages to gain market revenue of 12.547 billion usd. The organization have near about 875 departmental stores and online shop for the business purpose. To run the business, the company recruit 106000 personal for supply chain, administration, marketing and other functions related to the business. This company imports a vast amount of apparel goods. The organization buys apparel good worth of 160-180 million usd per year. Sourcing strategies like direct and indirect strategies makes to possible buying this much apparel goods. The company also export near around 50 million usd products from Bangladesh to Hong Kong and India. There had been no bad controversies heard about the company in Bangladesh. 12