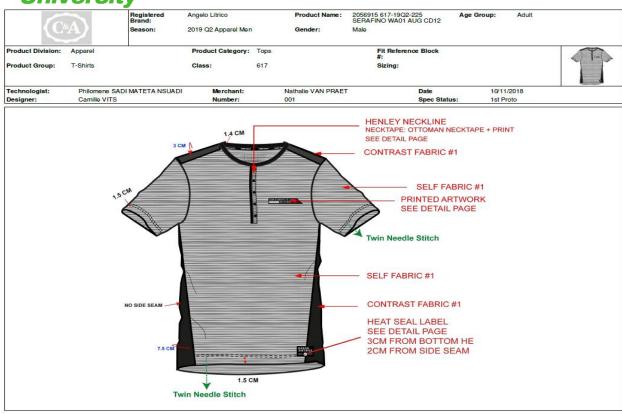

Figure 6: Trims/Accessories details of C&A buyer.

Figure 7: Artwork (front) of C&A buyer.

Figure 8: Measurements sheet of C&A buyer.