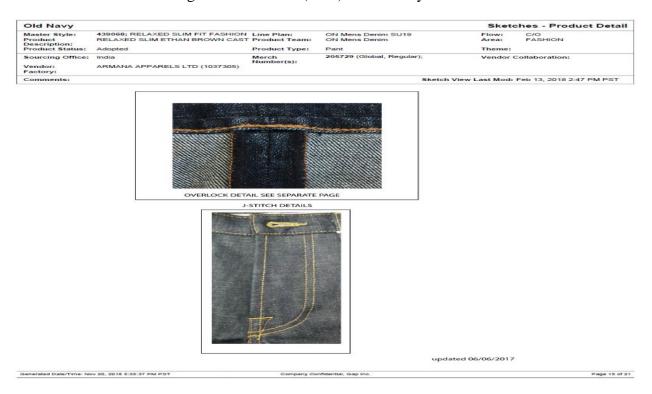

|    | 999    | 999    | 2 7/8  | 2 7/8  | 2 7/8  | 2 7/8  | 2 7/8 | 2 7/8 | 2 7/8 | 2 7/8 |  |
| 1409 | Belt Loop Width                                              |                                             |                       |    | 999    | 999    | 1/2    | 1/2    | 1/2    | 1/2    | 1/2   | 1/2   | 1/2   | 1/2   |  |
| 1410 | Beltloop Placement Horizontal from_                          | Front Pocket<br>Edge to Beltloop<br>Edge    |                       |    | 1/8    | 1/8    | 1/2    | 1/2    | 1/2    | 1/2    | 1/2   | 1/2   | 1/2   | 1/2   |  |

Company Confidential, Gap Inc

Figure 65: Measurements sheet of GAP buyer.



Figure 66: Measurements sheet of GAP buyer.

Page 9 of 21





Figure 67: Artwork (front) of GAP buyer.





Figure 68: Artwork (back) of GAP buyer.



Figure 69: Artwork (j-stitch) of GAP buyer.



| Old Navy                |                                  |                     |                           |                  | Sketches - generic       |
|-------------------------|----------------------------------|---------------------|---------------------------|------------------|--------------------------|
| Master Style:           | 439068; RELAXED SLIM FIT FASHION | Line Plan:          | ON Mens Denim SU19        | Flow:            | C/O                      |
| Product<br>Description: | RELAXED SLIM ETHAN BROWN CAST    | Product Team:       | ON Mens Denim             | Area:            | FASHION                  |
| Product Status:         | Adopted                          | Product Type:       | Pant                      | Th