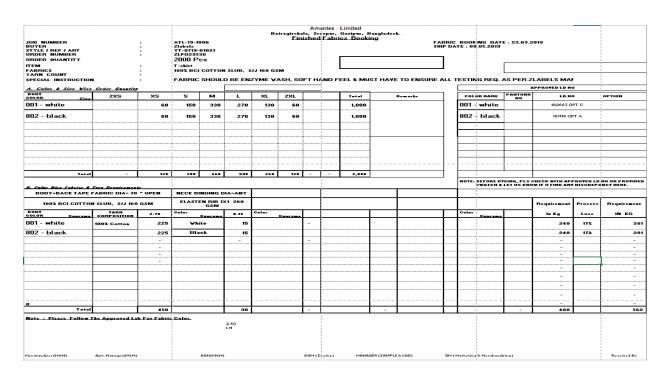

#### zLabels

Figure 9: Fabric booking sheet of zLabels buyer.

| DEPARTMENTS | DO.           | STYLE         | PACKING TYPE | COLOR                        | 2XS | xs | s   | М   |     | XL  | 2XL |   | TOTAL OTY | SHIP DATE | Domork   |
|-------------|---------------|---------------|--------------|------------------------------|-----|----|-----|-----|-----|-----|-----|---|-----------|-----------|----------|
|             | ZLPO10821     | YT-BAS0-0120  | FACKING TIFE | 503 - dark blue_001 - white  |     | 19 |     | 436 | 296 |     |     |   | 1,127     |           | Remark   |
|             | 221 0 10021   | 11-0/100-0120 |              | 505 - daik bide_001 - willte | 01  | 10 | 100 | 700 | 200 | 120 |     |   | 1,121     | -         |          |
|             |               |               |              |                              |     |    |     |     |     |     |     |   | -         | 16/4      |          |
| VOUD TUDU   |               |               |              |                              |     |    |     |     |     |     |     |   | -         |           |          |
| YOUR TURN   |               |               |              |                              |     |    |     |     |     |     |     |   | -         |           |          |
|             |               |               |              |                              |     |    |     |     |     |     |     |   |           |           |          |
|             |               |               |              |                              |     |    |     |     |     |     |     |   | -         |           |          |
|             |               |               |              |                              |     |    |     |     |     |     |     |   | -         |           | <u> </u> |
|             | G.IOTAL (SIZE | WISE SUMMARY  | ()           |                              | 51  | 19 | 188 | 436 | 296 | 129 | 8   | - | 1,127     |           |          |
|             |               |               |              |                              |     |    |     |     |     |     |     |   |           |           |          |
|             |               |               |              |                              |     |    |     |     |     |     |     |   |           |           |          |
|             |               |               |              | 503 - dark blue_001 - white  | 51  | 19 | 188 | 436 | 296 | 129 | 8   | - | 1,127     |           |          |
|             |               |               | down         | #REF!                        |     |    |     |     |     |     |     |   | -         |           |          |
|             |               |               |              |                              |     |    |     |     |     |     |     |   |           |           |          |
|             |               |               |              |                              |     |    |     |     |     |     |     |   |           |           |          |
|             |               |               |              |                              |     |    |     |     |     |     |     |   |           |           |          |
|             |               |               |              |                              |     |    |     |     |     |     |     |   |           |           |          |
|             |               |               |              |                              |     |    |     |     |     |     |     |   |           |           |          |
|             |               |               |              |                              |     |    |     |     |     |     |     |   |           |           |          |
|             |               |               |              |                              |     |    |     |     |     |     |     |   |           |           |          |

Figure 10: Fabric breakdown sheet of zLabels buyer.

| Updated On         | 3/21/2019       |                                    |                                          |                |                |                                             | Ord   | er Ex | ecutio           | n Sta | tus ((        | DES) |             |              |                       |            |      |             |                 |         | E        |          |          |      |
|--------------------|-----------------|------------------------------------|------------------------------------------|----------------|----------------|---------------------------------------------|-------|-------|------------------|-------|---------------|------|-------------|--------------|-----------------------|------------|------|-------------|-----------------|---------|----------|----------|----------|------|
|                    |                 |                                    |                                          |                |                |                                             |       |       |                  |       |               |      |             |              |                       |            |      |             |                 |         | FR       |          |          |      |
| Buyer: Z           | labels          |                                    |                                          |                |                |                                             |       |       |                  |       |               |      |             |              |                       |            |      |             |                 |         | TNA      |          |          |      |
|                    |                 |                                    |                                          |                |                |                                             |       |       |                  |       |               |      |             |              |                       |            |      |             | Spe             | cial Op | eration: | s' Statu | ıs (Yesi | /No) |
| PO Receive<br>Date | Style/ Item No. | Style/Item/<br>ATL No.<br>(REPEAT) | Garments<br>Description/<br>Product Type | ATL No/<br>AO# | P. O<br>Number | Fab Construction                            | Count | GSM   | Weight/<br>Piece |       | FOB/<br>Piece |      | Colour      | Order<br>Qty | Original Ship<br>Date | Ex-Factory | Mode | Order<br>LT | Brush/<br>Suede | Emb     | Print    | АОР      | YD       | Wash |
| 3/21/2019          | YT-0719-01021   |                                    | Mens T- shirt                            | 19-1006        | ZLPO29530      | 100% BCI Cotton<br>Single Jersey 160<br>Gsm | 26's  | 160   | 0.22             | 0.38  | 2.39          | 6.99 | 001 - white | 1000         | 8-May                 | 6-May      | Sea  | 46          | No              | No      | Yes      | No       | No       | No   |
| 3/21/2019          | YT-0719-01021   |                                    | Mens T- shirt                            | 19-1006        | ZLPO29530      | 100% BCI Cotton<br>Single Jersey 160<br>Gsm | 26's  | 160   | 0.22             | 0.38  | 2.39          | 6.99 | 802 - black | 1000         | 8-May                 | 6-May      | Sea  | 46          | No              | No      | Yes      | No       | No       | No   |
|                    |                 |                                    |                                          |                |                |                                             |       |       |                  |       |               | 1    | otal        | 2000         |                       |            |      |             |                 |         |          |          |          |      |

Figure 11: Order Execution Status (OES) sheet of zLabels buyer.

Figure 12: Artwork of zLabels buyer.

| Styl      | e: YT-0719-01021                    | Requested<br>Measurements | Sample<br>Measurements |            |         |         |
|-----------|-------------------------------------|---------------------------|------------------------|------------|---------|---------|
| POM       | Description                         | М                         | PROTO                  | DIFFERENCE | REVISED | Tol +/- |
| С         | 1/2 chest width                     | 53                        |                        | -53        | 53      | 1.5     |
| WPF       | waist position front from HSP       | 46                        |                        | -46        | 46      | 0.7     |
| w         | 1/2 waist width                     | 52.6                      |                        | -52.6      | 51      | 1.5     |
| BW        | 1/2 bottom width                    | 52                        |                        | -52        | 52      | 1.5     |
| FL        | front length from HSP               | 79                        |                        | -79        | 79      | 1       |
| BL        | back length from HSP                | 79                        |                        | -79        | 79      | 1       |
| CFWP      | cross front width position from HSP | 20.4                      |                        | -20.4      | 20.4    | 0.5     |
| CFW       | cross front width                   | 40.3                      |                        | -40.3      | 42.5    | 1       |
| CBWP      | cross back width position from HSP  | 20                        |                        | -20        | 20      | 0.3     |
| CBW       | cross back width                    | 42.3                      |                        | -42.3      | 44      | 1       |
| SHW       | shoulder width                      | 46.9                      |                        | -46.9      | 46.9    | 1       |
| AH        | armhole height                      | 22.1                      |                        | -22.1      | 23      | 0.4     |
| HRF       | hem rounding front                  | 9                         |                        | -9         | 9       | 0.3     |
| HRB       | hem rounding back                   | 9                         |                        | -9         | 9       | 0.3     |
| NO2       | neck opening                        | 19                        |                        | -19        | 19      | 0.3     |
| NDF       | neck drop front                     | 11                        |                        | -11        | 12      | 0.3     |
| NDB       | neck drop back                      | 1.5                       |                        | -1.5       | 1.5     | 0.3     |
| СН        | collar height                       | 1.3                       |                        | -1.3       | 1.3     | 0.3     |
| SL short  | sleeve length - short               | 22.5                      |                        | -22.5      | 22.5    | 0.5     |
| UAW       | 1/2 upper arm width                 | 19                        |                        | -19        | 20.5    | 0.4     |
| HWS short | 1/2 sleeve hem width - short        | 17                        |                        | -17        | 18      | 0.4     |

Figure 13: Measurements sheet sheet of zLabels buyer.

zLabels GmbH, Neue Bahnhofstr. 11–17, D-11501 Berlin Tel.+49 (0) 30 20 96 81 10 2, Fax +49 (0) 30 20 96 8110 3 info@zLabels.com, www.zLabels.com

zLabels GmbH, D-11501 Berlin Bestseller United China Ltd. Unit 2509 - 2511 Miramar Tower, 132 Kowloon 999999 Hong Kong

CC: Amantex LTD. Boiragirchala, Sreepur, Gazipur 1740 Bangladesh Berlin 19/3/2019 Enis Sezer

enis.sezer@zlabels.de

1/2

#### PURCHASE ORDER # ZLPO29530

| Pos. Image                  | Size Assortment ID<br>Supplier Article ID<br>Development Code | Description            |                                    |                                    | Cargo ready<br>Mode of tra-<br>incoterms<br>Port of load<br>Packing type<br>Foctory non | nsport<br>ing    | Guantity        | Total price<br>(US Dollar) |
|-----------------------------|---------------------------------------------------------------|------------------------|------------------------------------|------------------------------------|-----------------------------------------------------------------------------------------|------------------|-----------------|----------------------------|
| 1                           | 37pby-fy<br>YT-0719-01021<br>YO1_FW19_2-2-O_048               | YOURTUR!<br>37pby-fy Y | V<br>T-0719-01021 Set-In Curved H  | em SS / 001 - white                | 8/5/2019<br>Sea transpo<br>FCA<br>BIDCGP Chir<br>Lying<br>Amantex (F)                   | tagong - Sea tro | 1000<br>Insport | 2,450.00                   |
| 2                           | 37pby-qy<br>YT-0719-01021<br>YO1_PW19_2-2-O_048               | YOURTUR!<br>37pby-qy 1 | N<br>TT-0719-01021 Set-In Curved H | lem SS / 802 - block               | 8/5/2019<br>Sea transpo<br>FCA<br>BDCGP Chit<br>Lying<br>Amantex (F)                    | tagong - Sea tro | 1000<br>ansport | 2,450.00                   |
|                             |                                                               | Net total b            | efore discount                     |                                    |                                                                                         |                  |                 | 4,900.00                   |
|                             |                                                               | Discount:              |                                    |                                    |                                                                                         |                  |                 | 0.00                       |
|                             |                                                               | Line discou            | nts:                               |                                    |                                                                                         |                  |                 | -122.50                    |
|                             |                                                               | Net total o            | fter discount                      |                                    |                                                                                         |                  |                 | 4,777.52                   |
| •                           | terms: Open Invoice<br>utumn Winter 2019                      | 60 days                | Identifiers                        | HTS Code<br>Customs descrip        | rion                                                                                    | Size             | Guanthy         | Unit price<br>(US Dollar)  |
| 8/5/2019<br>Sea transpor    | τ                                                             | 1                      | 37pby-fy<br>YO1_FW19_2-2-O_048     | -                                  |                                                                                         | (All)            | 1000            | -                          |
| FCA<br>BDCGP Chitt<br>Lying | agong - Sea transport                                         | 1.1                    | 37pby-fy-pd<br>YT-0719-01021       | 61091000100<br>T-Shirt, knit, 1009 | % Cotton                                                                                | xs               | 60              | 2.39                       |
| Amantex (F)                 | [K86847]                                                      | 1.2                    | 37pby-fy-qd<br>YT-0719-01021       | 61091000100<br>T-Shirt, knit, 1009 | % Cotton                                                                                | S                | 150             | 2.39                       |
|                             |                                                               | 1.3                    | 37pby-fy-xd<br>YT-0719-01021       | 61091000100<br>T-Shirt, knit, 1009 | % Cotton                                                                                | м                | 530             | 2.39                       |
|                             |                                                               | 1.4                    | 37pby-fy-od<br>YT-0719-01021       | 61091000100<br>T-Shirt, knit, 1009 | % Cotton                                                                                | L                | 270             | 2.39                       |
|                             |                                                               | 1.5                    | 37pby-fy-td<br>YT-0719-01021       | 61091000100<br>T-Shirt, knit, 1009 | % Cotton                                                                                | XL               | 130             | 2.39                       |
|                             |                                                               | 1.6                    | 37pby-fy-1d                        | 61091000100                        |                                                                                         | 2XL              | 60              | 2.39                       |

Registered with the commercial register of the local cour Berlin Charlottenburg HRB 123975 B Tax Number: 37/125/21776 Value Added Tax ID.: DE270699778

Figure 14: Purchase Order sheet of zLabels buyer.