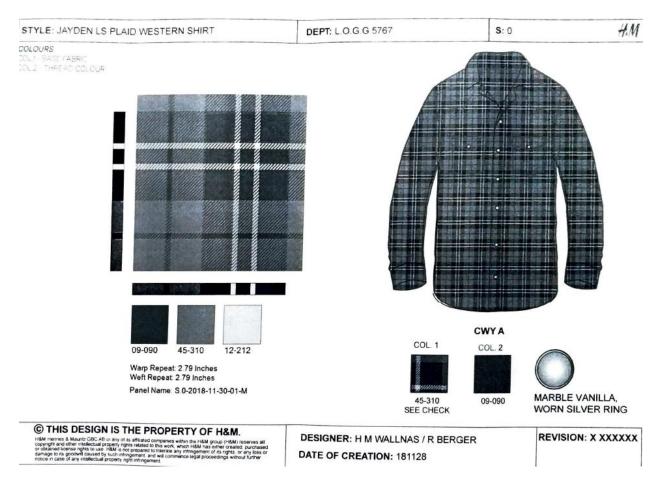

## C&A

Figure 1: Artwork of C&A buyer.

Figure 2: Artwork of front details of C&A buyer.

Figure 3: Item details of C&A buyer.

Figure 4: Trims/Accessories of C&A buyer.

Figure 5: Artwork (chest) of C&A buyer.

Figure 6: Trims/Accessories details of C&A buyer.

Figure 7: Artwork (front) of C&A buyer.

Figure 8: Measurements sheet of C&A buyer.