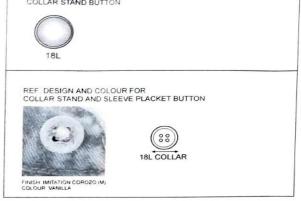

## C&A

Figure 1: Artwork of C&A buyer.

Figure 2: Artwork of front details of C&A buyer.

Figure 3: Item details of C&A buyer.

Figure 4: Trims/Accessories of C&A buyer.

Figure 5: Artwork (chest) of C&A buyer.

Figure 6: Trims/Accessories details of C&A buyer.

Figure 7: Artwork (front) of C&A buyer.

Figure 8: Measurements sheet of C&A buyer.