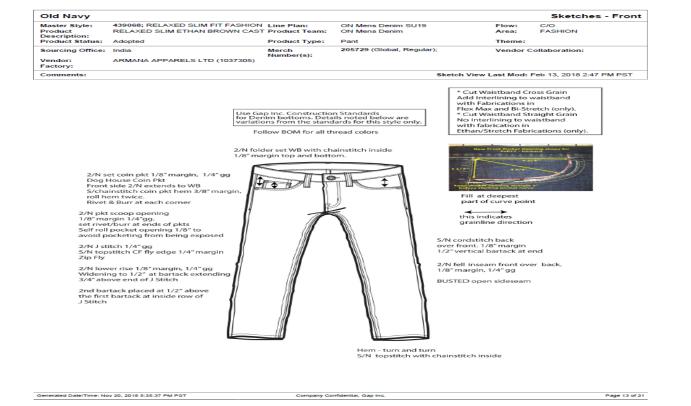

|                                             |                       |    | 999    | 999    | 2 7/8  | 2 7/8  | 2 7/8  | 2 7/8  | 2 7/8 | 2 7/8 | 2 7/8 | 2 7/8 |  |
| 1409 | Belt Loop Width                                              |                                             |                       |    | 999    | 999    | 1/2    | 1/2    | 1/2    | 1/2    | 1/2   | 1/2   | 1/2   | 1/2   |  |
| 1410 | Beltloop Placement Horizontal from_                          | Front Pocket<br>Edge to Beltloop<br>Edge    |                       |    | 1/8    | 1/8    | 1/2    | 1/2    | 1/2    | 1/2    | 1/2   | 1/2   | 1/2   | 1/2   |  |

Company Confidential, Gap Inc

Figure 65: Measurements sheet of GAP buyer.



Figure 66: Measurements sheet of GAP buyer.

Page 9 of 21





Figure 67: Artwork (front) of GAP buyer.





Figure 68: Artwork (back) of GAP buyer.



Figure 69: Artwork (j-stitch) of GAP buyer.



| Old Navy                |                                  |                     |                           |                  | Sketches - generic       |
|-------------------------|----------------------------------|---------------------|---------------------------|------------------|--------------------------|
| Master Style:           | 439068; RELAXED SLIM FIT FASHION | Line Plan:          | ON Mens Denim SU19        | Flow:            | C/O                      |
| Product<br>Description: | RELAXED SLIM ETHAN BROWN CAST    | Product Team:       | ON Mens Denim             | Area:            | FASHION                  |
| Product Status: