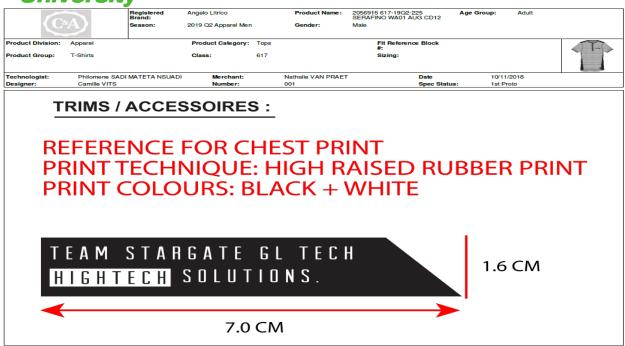

## C&A

Figure 1: Artwork of C&A buyer.

Figure 2: Artwork of front details of C&A buyer.

Figure 3: Item details of C&A buyer.

Figure 4: Trims/Accessories of C&A buyer.

Figure 5: Artwork (chest) of C&A buyer.

Figure 6: Trims/Accessories details of C&A buyer.

Figure 7: Artwork (front) of C&A buyer.

Figure 8: Measurements sheet of C&A buyer.