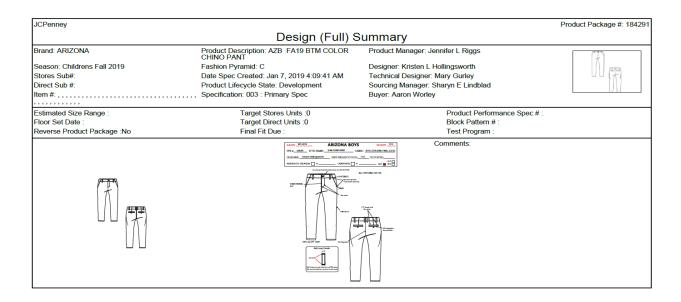

## **JCPenny**

This company is based on American market and was founded in United States. The company started its journey in 1972 and now operating its business in many countries but their most focus is the American market. The company manages to gain market revenue of 12.547 billion usd. The organization have near about 875 departmental stores and online shop for the business purpose. To run the business, the company recruit 106000 personal for supply chain, administration, marketing and other functions related to the business. This company imports a vast amount of apparel goods. The organization buys apparel good worth of 160-180 million usd per year. Sourcing strategies like direct and indirect strategies makes to possible buying this much apparel goods. The company also export near around 50 million usd products from Bangladesh to Hong Kong and India. There had been no bad controversies heard about the company in Bangladesh. 12