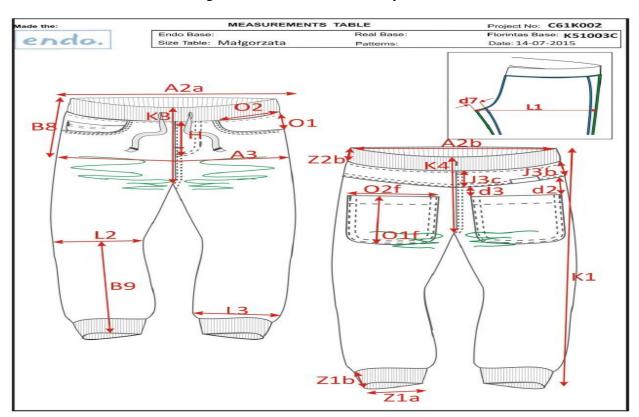

PEPCO, Play today, Mina, endo, Wik are also major imports apparel goods from Bangladeshi textile sector, they have a huge market of t-shirts, shirts and pants. For that they imports a huge quantity of products as to fulfill the demands. These companies also contributes to the development