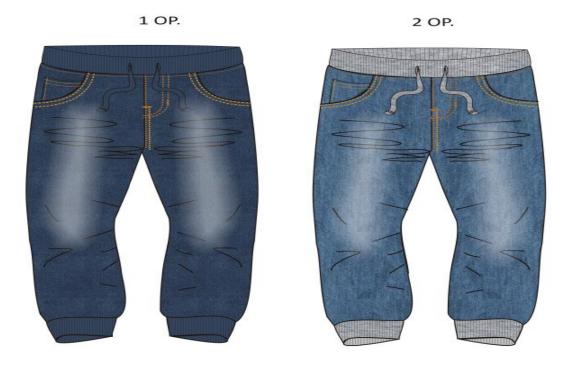

PEPCO, Play today, Mina, endo, Wik are also major imports apparel goods from Bangladeshi textile sector, they have a huge market of t-shirts, shirts and pants. For that they imports a huge quantity of products as to fulfill the demands. These companies also contributes to the development