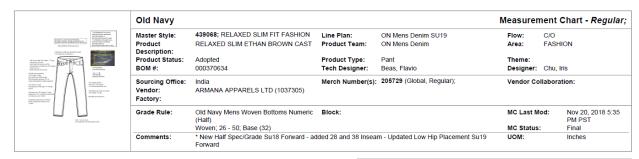

| <del>л</del>                                                  | Sealii                                                                     | Comp                                  | any Confide | ntial, Gap Inc                                |               |                                          |               |               |                       |                            |                     |                     |                      |

Measurement Chart - Regular;



Generated Date/Time: Nov 20, 2018 5:35:37 PM PST

Figure 64: Measurements sheet of GAP buyer.



|      |                                                              |                                             |                       |    |        |        | Set B  |        |        |        |       |       |       |       |  |
|------|--------------------------------------------------------------|---------------------------------------------|-----------------------|----|--------|--------|--------|--------|--------|--------|-------|-------|-------|-------|--|
| РОМ  | Description                                                  | Add'I<br>Comments                           | Variation             | QC | Tol(-) | Tol(+) | 36     | 38     | 40     | 42     | 44    | 46    | 48    | 50    |  |
| 1590 | Pocket Opening Horizontal Along Waist                        |