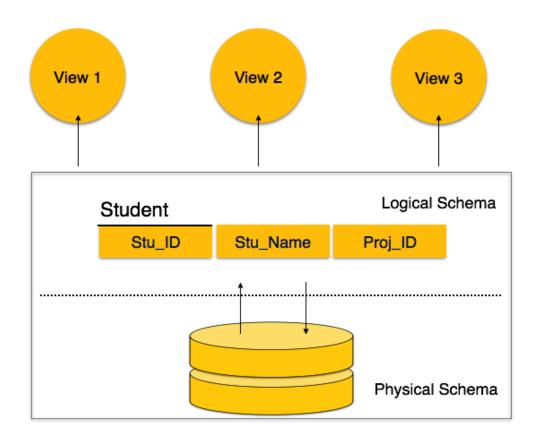

#### 2.5 Database schema

A database schema is a structural structure that represents the logical display of the entire database. It determines how data is organized and how relationships are related. Formulates all restrictions that will apply to the data.

The database schema defines its entities and the relationship between them. Contains descriptive details of the database, which can be photographed by diagrams. It is the database designers who design the chart to help programmers understand the database and make it useful. Database Schema has Two categories like as

- Physical Database Schema
- Logical Database Schema

Figure: 2.3 Database schema