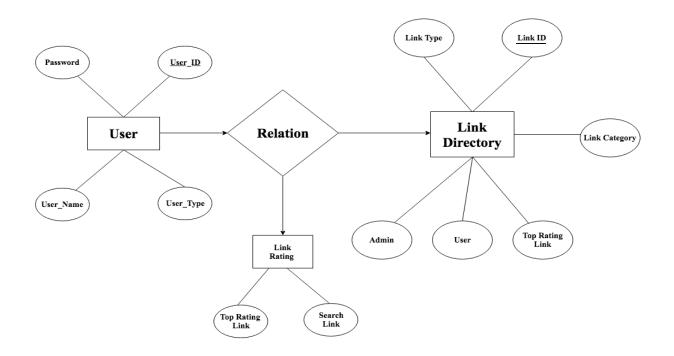

#### 2.4 ER Diagram

The entity relationship schema (ERD) shows the relationships of entities that are stored in a database. The entity in this context is an object, a component of data. A group of entities is a group of similar entities. These entities can have characteristics that define their characteristics. ER schemas are used to plan the design of the database.

- > Entities: Entities represent different user of a web site.
- > Attributes: A attributes is a property of a web site. Like as data.
- Relationships: Relationships refer a web site to make a relation on their entity and attributes.

Figure 2.2 ER-Diagram of Link Directory Website