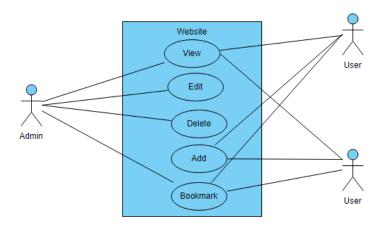

# LIST OF FIGURES

| FIGURES                                         | PAGE |
|-------------------------------------------------|------|
| Figure 1.6 Planning                             | 12   |
| Figure 2.1 Design and Development               | 14   |
| Figure 2.2 ER-Diagram of Link Directory Website | 15   |
| Figure 2.3 Database schema                      | 16   |
| Figure: 2.4 Test and Evaluation                 | 17   |
| Figure: 6.1 Navigation Page                     | 27   |
| Figure: 6.2 Signup Page                         | 28   |
| Figure: 6.3 Home Page                           | 29   |
| Figure: 6.4 Archive Page                        | 30   |
| Figure: 6.5 Admin Interface                     | 33   |
| Figure: 6.6 Use Case Model                      | 34   |