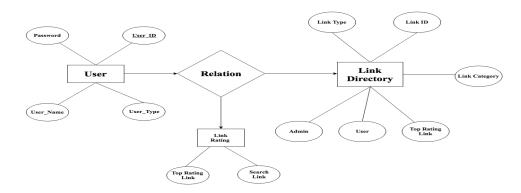

#### 2.4 ER Diagram

The entity relationship schema (ERD) shows the relationships of entities that are stored in a database. The entity in this context is an object, a component of data. A group of entities is a group of similar entities. These entities can have characteristics that define their characteristics. ER schemas are used to plan the design of the database.

- > Entities: Entities represent different user of a web site.
- > Attributes: A attributes is a property of a web site. Like as data.
- Relationships: Relationships refer a web site to make a relation on their entity and attributes.

Figure 2.2 ER-Diagram of Link Directory Website