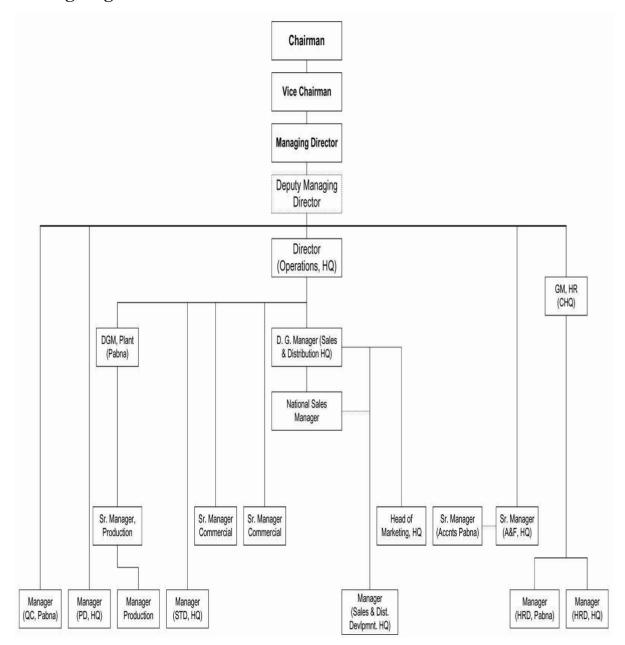

tions

# **Departments of IDEA:**

| $\bigcirc$ | Product Development                     |
|------------|-----------------------------------------|
| $\bigcirc$ | Production Planning & Inventory Control |
| $\bigcirc$ | Production                              |
| $\bigcirc$ | Quality Control                         |
| $\bigcirc$ | Commercial                              |
| $\bigcirc$ | Engineering                             |
| $\bigcirc$ | Technical Services                      |
| $\bigcirc$ | Marketing                               |
| $\bigcirc$ | Export                                  |
| $\bigcirc$ | Sales and Distribution                  |
| $\bigcirc$ | Accounts & Finance                      |
| $\bigcirc$ | Human Resources                         |

# Organogram of IDEA:



# CHAPTER – 03 AN ANALYSIS ON RECRUITMENT AND SELECTION PROCESS

#### **Human Resource Management Process:**

HRM is a field of management involves planning, organizing, directing and controlling the functions of procuring, developing, maintaining and motivating a labor force. There are lot ways a HR manager can manage its resources and the process is simple, so simple that even an amateur could handle it. He/she just need to start from managing human (truly manipulating person) to finish his job done. There are lot ways a HR manager can manage its resources and the process is simple, so simple that even an amateur could handle it. He/she just need to start from managing human (truly manipulating person) to finish his job done. There are lot ways a HR manager can manage its resources and