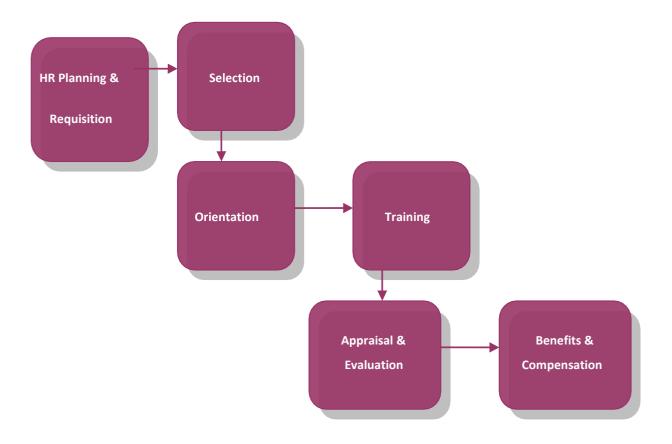

Human Resource Management Process consists of eight activities necessary for staffing the organization and sustaining high employee performance. The process is described below:

#### **Recruitment process:**

A responsibility for accomplishment, sometimes belongs to the unit of time department. This department works to seek out and attract capable candidates. description and specification, offer the required data upon that the accomplishment method starts. The functions of the accomplishment workplace of STL are given below:

➤ Need Assessment

- > Defining the position description
- > Checking the recruiting options
- ➤ Advertisement
- ➤ Screening and Short listing Applications
- ➤ Written test
- ➤ Selection interview (3 tier)
- ➤ Employment decision (Application Bank)
- ➤ Pre- employment medical check-up
- ➤ Offer letter
- > Orientation / Induction
- ➤ Placement
- ➤ Follow –up