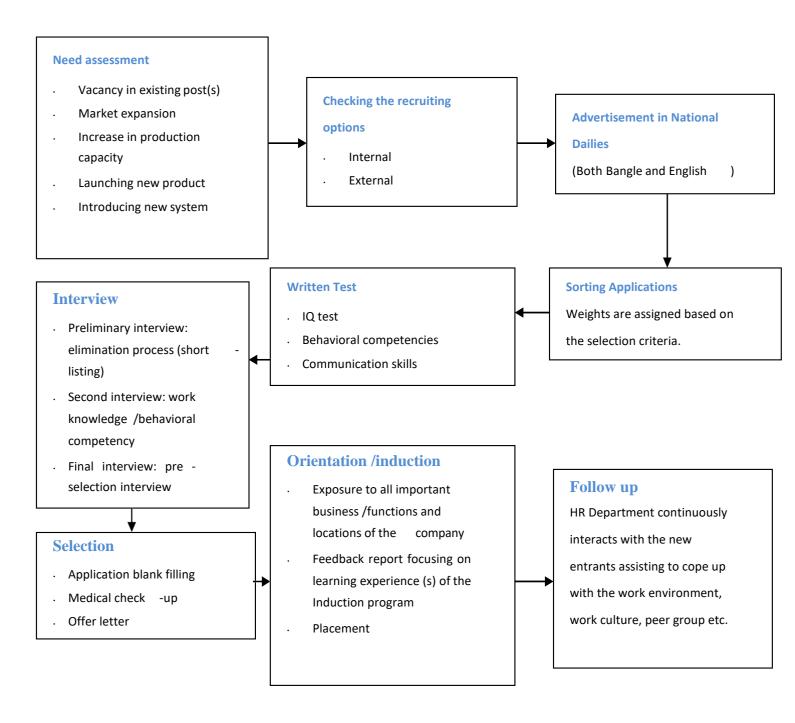

#### **Recruitment process:**

A responsibility for accomplishment, sometimes belongs to the unit of time department. This department works to seek out and attract capable candidates. description and specification, offer the required data upon that the accomplishment method starts. The functions of the accomplishment workplace of STL are given below:

➤ Need Assessment

- > Defining the position description
- > Checking the recruiting options
- ➤ Advertisement
- ➤ Screening and Short listing Applications
- ➤ Written test
- ➤ Selection interview (3 tier)
- ➤ Employment decision (Application Bank)
- ➤ Pre- employment medical check-up
- ➤ Offer letter
- > Orientation / Induction
- ➤ Placement
- ➤ Follow –up

#### **External Source:**

All the above options being considered, the company goes for external recruiting if needed. Those who best meet the skills, qualifications, experience and competencies required for the position should fill vacancies. Therefore, if there is no candidate within STL, Bangladesh who is suitable for the role, external advertisement should be placed to attract the potential candidates followed by the selection procedures.

#### **Advertisement:**

The Company provides advert in national dailies (both Bangla and English) to draw in the abilities from the market. Bdjobs is one in all the most supply of SATL to gather resumes of potential candidates. STL puts 2 sorts of advertisements within the newspapers. It generally keeps the identity hid within the ads, mentioning a GPO BOX range solely, the aim of the hid identity is to avoid the unwanted pressure from the stakeholders for the use of their desired candidates. However, this fashion the corporate might lose the abilities out there within the market WHO would have applied for the identical post had they far-famed the name of the organization. This can be why the corporate unbroken the identity open in their recent job advert once the standard of the candidate was a really necessary issue to contemplate. By revealing the STL establish, the corporate tries to draw in the simplest potentials among all the others.

#### **Screening and Short-listing Applications:**

The responses to the advertisements are sorted and screened. The CVs additionally because the Covering letters are judged. Within the letter, the design and language of writing, the stress placed on the areas asked for tin the ads and also the quality of the letter (whether it's specifically tailored to the advertisement or simply a regular response) are the aspects that are judged. Totally different weights are allotted to the choice criteria mentioned within the main specification betting on their relative importance. (For example, academic establishments like IBA, BUET offer the very best weight among the native ones and also the foreign universities of GB, Australia, etc. are placed on par with the simplest within the country). Supported the presence of those factors to the specified extent (experience, academic degree, laptop skill, etc) the additive weights for all the candidates are counted and also the listing of a sizable variety of the uppermost candidates is generated. However, the 60 minutes officers conjointly study the CVs with the individual line manager to test whether or not any valuable deciding parameter

#### **Written Test:**

The Written take a look at could be a regular a part of the conventional accomplishment method. It's conducted for max positions. The highest management of STL believes the written take a look at before the interview method has tried to be effective and a useful gizmo to pick the fascinating candidates. The written take a look at has conducted in terms of information regarding needed fields. The candidates are caught up the preliminary (first) interview supported their performance within the written take a look at.

#### **Selection Interview:**

The interview process is a three-tier one. A preliminary interview is conducted which follows the "elimination method". After that, the second interview takes place with a very few numbers of candidates. Then the finally selected person is called for the final interview. The interview time is kept convenient for the candidate, especially if s/he was working elsewhere at the time of interview. The shortlisted candidates must fill up an employee information form before the interview.

#### **Pre-employment Medical Check-up:**

After submission of the appliance and therefore the CV, the chosen person should bear full scrutiny that guarantees her/his fitness to perform the task with success. A health professional World Health Organization uses a physical capability analysis that assesses the candidate against the physical capabilities documented for every role conducts the medical. A medical is additionally acceptable for internal candidates if they're applying for positions that need completely different physical capabilities.

#### Offering the Role:

Once the health check-up is completed, the candidate is given a proposal letter specifying the wage package, job responsibilities, utilities that may be provided by the organization. Even at this stage, the chosen candidate has the possibility to withdraw her/himself from the duty provide. He/she is often liberated to discuss no matter issue might arise concerning pay-structure/facilities, etc. the door of time unit is unbroken open for any kind of relevant discussion.

#### Verbal offer:

The verbal provide of the role to the candidate is given once the medical and reference checks are with success completed. The discussion ought to cowl the following:

- > Tell the candidate that you simply would love to supply them within the role.
- ➤ Congratulate them.
- > Tell them the remuneration package that's being offered, as well as superannuating.
- ➤ Ask them if they're pleased with it.
- ➤ Ask them if they verbally settle for the position.
- ➤ Tell them that we are going to be causing them a written letter of provide and introductory package.

#### Written letter of offer:

A written letter of supply should be forwarded to the candidate. Once the candidate has verbally accepted the position, the acceptable letter of supply is organized. This letter ought to be sent to the candidate inside 2 days of constructing the verbal supply. Associate degree introductory package is going to be sent to the winning candidate, together with the letter of supply. A minimum of one week before the person commencing in their new position, an arrangement notice is going to be placed on notice boards and/or the web.