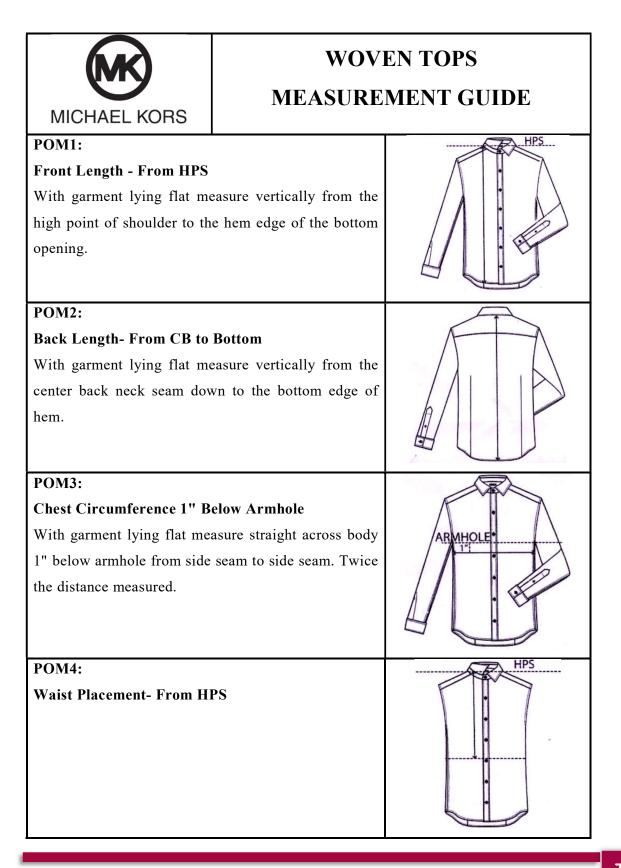

# **LIST OF FIGURES**

| Serial no. | Name of the Figure                                  | Page<br>no. | Remarks |
|------------|-----------------------------------------------------|-------------|---------|
| 3.3.1      | PRODUCT OVERVIEW                                    | 18          |         |
| 3.3.2      | SKETCH OVERVIEW                                     | 19          |         |
| 3.3.3      | ARTWORK                                             | 20          |         |
| 3.3.4      | BILL OF MATERIAL                                    | 21          |         |
| 3.3.5      | COLOR DETAILS                                       | 22          |         |
| 3.3.6      | MEASUREMENT CHART                                   | 23          |         |
| 3.4.1      | PRODUCT OVERVIEW                                    | 24          |         |
| 3.4.2      | SKETCH OVERVIEW                                     | 25          |         |
| 3.4.3      | ARTWORK                                             | 26          |         |
| 3.4.4      | ARTWORK OF FABRIC                                   | 27          |         |
| 3.4.5      | ARTWORK OF STITCH                                   | 28          |         |
| 3.4.6      | BILL OF MATERIALS                                   | 29          |         |
| 3.4.7      | BILL OF MATERIALS                                   | 30          |         |
| 3.4.8      | COLOR DETAILS                                       | 31          |         |
| 3.4.9      | MEASUREMENT CHART                                   | 32          |         |
| 3.6.1      | Mock Off Design                                     | 44          |         |
| 4.1.1.1    | A Style No. In A Tech Pack (KNIT)                   | 35          |         |
| 4.1.1.2    | A Style No. In A Tech Pack (WOVEN)                  |             |         |
| 4.1.2.1    | Sketch of Knit & Woven Tops and Knit Bottom         | 55          |         |
| 4.1.5.1    | Trims Used in Knit Tops                             | 61          |         |
| 4.1.5.2    | Trims Used in Knit Bottom                           | 62          |         |
| 4.1.5.3    | Trims Used in Woven Tops                            |             |         |
| 4.1.6.1    | All Over Camo Print in Body Fabric (Sapphire Blue)  | 63          |         |
| 4.1.6.2    | All Over Print in Body Fabric (Husk)                | 64          |         |
| 4.1.6.3    | Stripe in All over in The Fabric                    | 65          |         |
| 4.1.6.4    | Embroidery logo Artwork                             | 66          |         |
| 4.1.6.5    | Print Logo Tape Artwork                             |             |         |
| 4.1.6.6    | MK HD LOGO Artwork                                  | 67          |         |
| 4.1.6.7    | MK Collar Cuff Tipping Artwork                      |             |         |
| 4.1.6.8    | MK Polo Shirt Artwork                               | 68          |         |
| 4.1.6.9    | MK Bottom Artwork                                   |             |         |
| 4.1.7.1    | Sketch of Stitch & Seam Placement                   | 69          |         |
| 4.1.8.1    | Knit Full Sleeve Labeling Information in Tech Pack  | 70          |         |
| 4.1.8.2    | Knit Bottom Labeling Information in Tech Pack       |             |         |
| 4.1.8.3    | Knit Arm logo QZ Labeling Information in Tech Pack  | 71          |         |
| 4.1.8.4    | Woven Top Labeling Information in Tech Pack         |             |         |
| 4.1.9.1    | Demo of Packaging System                            | 72          |         |
| 4.1.11.1   | Point of Measurement of Knit Shirt                  | 74          |         |
| 4.1.11.2   | Point of Measurement of Woven Shirt                 | 75          |         |
| 4.1.12.1   | Graded Measurement Sheet for Knit Tops (V-Neck)     | 85          |         |
| 4.1.12.1   |                                                     | 86          |         |
|            | Graded Measurement Sheet for Knit Tops (Polo Shirt) | -           |         |
| 4.1.12.3   | Graded Measurement Sheet for Woven Tops (Shirt)     | 87          |         |