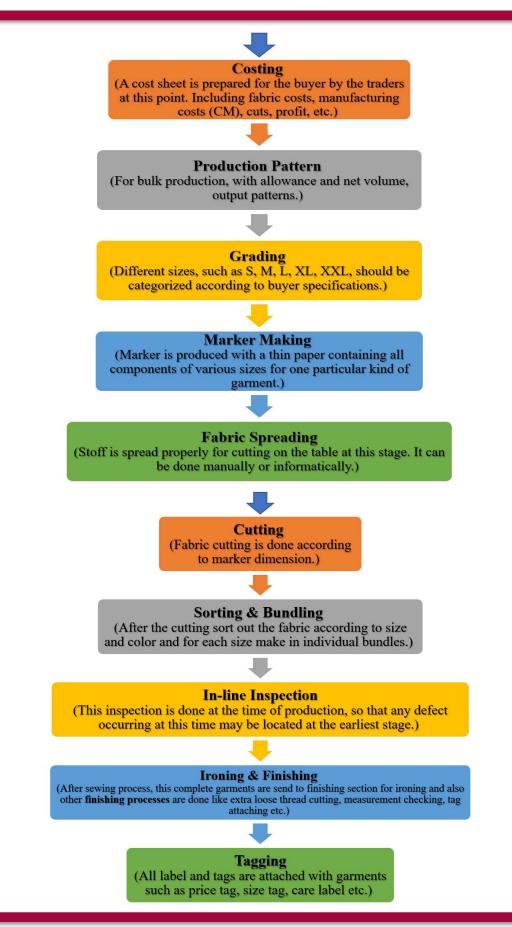

# **2.2 PROCESS OF MANUFACTURING OF APPAREL**

To make a full garment, some steps and techniques rely on it. The cycle of production of clothing starts with receipt of orders and finishes when finished clothing is dispatched. When we illustrate, this includes numerous manufacturing phases such as Product Design, Stoff Selection and Testing, Material Manufacture, Degreeing, Marking, Dissemination, Cutting, Bundling, Sewing, Pressing or Folding, Finishing & Detailing, Tining & Washing, Que. This flow chart helps to understand how raw materials are transported from one phase to another until they are solved into the appropriate clothing.

Many processing phases or sequences are involved in the manufacturing technology for the large-scale production of bearings. I shall list here the flowchart of manufacturing of garments, which you should obey while making a garment.

# **2.3 SEQUENCE OF PRODUCTION OF CLOTHES**