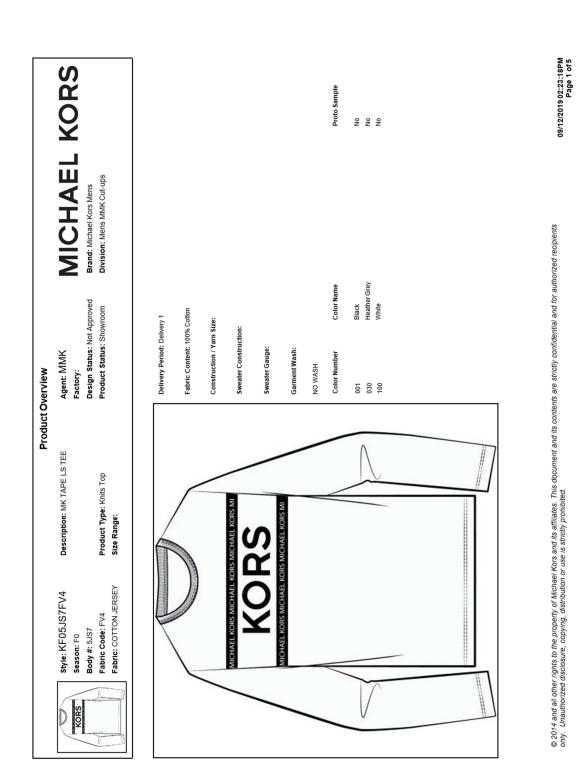

# **LIST OF FIGURES**

| Serial no. | Name of the Figure                                  | Page<br>no. | Remarks |
|------------|-----------------------------------------------------|-------------|---------|
| 3.3.1      | PRODUCT OVERVIEW                                    | 18          |         |
| 3.3.2      | SKETCH OVERVIEW                                     | 19          |         |
| 3.3.3      | ARTWORK                                             | 20          |         |
| 3.3.4      | BILL OF MATERIAL                                    | 21          |         |
| 3.3.5      | COLOR DETAILS                                       | 22          |         |
| 3.3.6      | MEASUREMENT CHART                                   | 23          |         |
| 3.4.1      | PRODUCT OVERVIEW                                    | 24          |         |
| 3.4.2      | SKETCH OVERVIEW                                     | 25          |         |
| 3.4.3      | ARTWORK                                             | 26          |         |
| 3.4.4      | ARTWORK OF FABRIC                                   | 27          |         |
| 3.4.5      | ARTWORK OF STITCH                                   | 28          |         |
| 3.4.6      | BILL OF MATERIALS                                   | 29          |         |
| 3.4.7      | BILL OF MATERIALS                                   | 30          |         |
| 3.4.8      | COLOR DETAILS                                       | 31          |         |
| 3.4.9      | MEASUREMENT CHART                                   | 32          |         |
| 3.6.1      | Mock Off Design                                     | 44          |         |
| 4.1.1.1    | A Style No. In A Tech Pack (KNIT)                   | 35          |         |
| 4.1.1.2    | A Style No. In A Tech Pack (WOVEN)                  |             |         |
| 4.1.2.1    | Sketch of Knit & Woven Tops and Knit Bottom         | 55          |         |
| 4.1.5.1    | Trims Used in Knit Tops                             | 61          |         |
| 4.1.5.2    | Trims Used in Knit Bottom                           | 62          |         |
| 4.1.5.3    | Trims Used in Woven Tops                            |             |         |
| 4.1.6.1    | All Over Camo Print in Body Fabric (Sapphire Blue)  | 63          |         |
| 4.1.6.2    | All Over Print in Body Fabric (Husk)                | 64          |         |
| 4.1.6.3    | Stripe in All over in The Fabric                    | 65          |         |
| 4.1.6.4    | Embroidery logo Artwork                             | 66          |         |
| 4.1.6.5    | Print Logo Tape Artwork                             |             |         |
| 4.1.6.6    | MK HD LOGO Artwork                                  | 67          |         |
| 4.1.6.7    | MK Collar Cuff Tipping Artwork                      |             |         |
| 4.1.6.8    | MK Polo Shirt Artwork                               | 68          |         |
| 4.1.6.9    | MK Bottom Artwork                                   |             |         |
| 4.1.7.1    | Sketch of Stitch & Seam Placement                   | 69          |         |
| 4.1.8.1    | Knit Full Sleeve Labeling Information in Tech Pack  | 70          |         |
| 4.1.8.2    | Knit Bottom Labeling Information in Tech Pack       |             |         |
| 4.1.8.3    | Knit Arm logo QZ Labeling Information in Tech Pack  | 71          |         |
| 4.1.8.4    | Woven Top Labeling Information in Tech Pack         |             |         |
| 4.1.9.1    | Demo of Packaging System                            | 72          |         |
| 4.1.11.1   | Point of Measurement of Knit Shirt                  | 74          |         |
| 4.1.11.2   | Point of Measurement of Woven Shirt                 | 75          |         |
| 4.1.12.1   | Graded Measurement Sheet for Knit Tops (V-Neck)     | 85          |         |
| 4.1.12.1   |                                                     | 86          |         |
|            | Graded Measurement Sheet for Knit Tops (Polo Shirt) | -           |         |
| 4.1.12.3   | Graded Measurement Sheet for Woven Tops (Shirt)     | 87          |         |