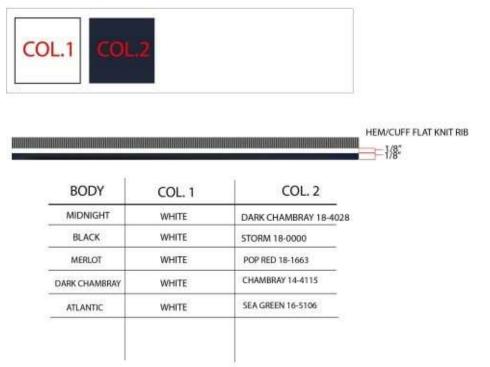

# **LIST OF FIGURES**

| Serial no. | Name of the Figure                                  | Page<br>no. | Remarks |
|------------|-----------------------------------------------------|-------------|---------|
| 3.3.1      | PRODUCT OVERVIEW                                    | 18          |         |
| 3.3.2      | SKETCH OVERVIEW                                     | 19          |         |
| 3.3.3      | ARTWORK                                             | 20          |         |
| 3.3.4      | BILL OF MATERIAL                                    | 21          |         |
| 3.3.5      | COLOR DETAILS                                       | 22          |         |
| 3.3.6      | MEASUREMENT CHART                                   | 23          |         |
| 3.4.1      | PRODUCT OVERVIEW                                    | 24          |         |
| 3.4.2      | SKETCH OVERVIEW                                     | 25          |         |
| 3.4.3      | ARTWORK                                             | 26          |         |
| 3.4.4      | ARTWORK OF FABRIC                                   | 27          |         |
| 3.4.5      | ARTWORK OF STITCH                                   | 28          |         |
| 3.4.6      | BILL OF MATERIALS                                   | 29          |         |
| 3.4.7      | BILL OF MATERIALS                                   | 30          |         |
| 3.4.8      | COLOR DETAILS                                       | 31          |         |
| 3.4.9      | MEASUREMENT CHART                                   | 32          |         |
| 3.6.1      | Mock Off Design                                     | 44          |         |
| 4.1.1.1    | A Style No. In A Tech Pack (KNIT)                   | 35          |         |
| 4.1.1.2    | A Style No. In A Tech Pack (WOVEN)                  |             |         |
| 4.1.2.1    | Sketch of Knit & Woven Tops and Knit Bottom         | 55          |         |
| 4.1.5.1    | Trims Used in Knit Tops                             | 61          |         |
| 4.1.5.2    | Trims Used in Knit Bottom                           | 62          |         |
| 4.1.5.3    | Trims Used in Woven Tops                            |             |         |
| 4.1.6.1    | All Over Camo Print in Body Fabric (Sapphire Blue)  | 63          |         |
| 4.1.6.2    | All Over Print in Body Fabric (Husk)                | 64          |         |
| 4.1.6.3    | Stripe in All over in The Fabric                    | 65          |         |
| 4.1.6.4    | Embroidery logo Artwork                             | 66          |         |
| 4.1.6.5    | Print Logo Tape Artwork                             |             |         |
| 4.1.6.6    | MK HD LOGO Artwork                                  | 67          |         |
| 4.1.6.7    | MK Collar Cuff Tipping Artwork                      |             |         |
| 4.1.6.8    | MK Polo Shirt Artwork                               | 68          |         |
| 4.1.6.9    | MK Bottom Artwork                                   |             |         |
| 4.1.7.1    | Sketch of Stitch & Seam Placement                   | 69          |         |
| 4.1.8.1    | Knit Full Sleeve Labeling Information in Tech Pack  | 70          |         |
| 4.1.8.2    | Knit Bottom Labeling Information in Tech Pack       |             |         |
| 4.1.8.3    | Knit Arm logo QZ Labeling Information in Tech Pack  | 71          |         |
| 4.1.8.4    | Woven Top Labeling Information in Tech Pack         |             |         |
| 4.1.9.1    | Demo of Packaging System                            | 72          |         |
| 4.1.11.1   | Point of Measurement of Knit Shirt                  | 74          |         |
| 4.1.11.2   | Point of Measurement of Woven Shirt                 | 75          |         |
| 4.1.12.1   | Graded Measurement Sheet for Knit Tops (V-Neck)     | 85          |         |
| 4.1.12.1   |                                                     | 86          |         |
|            | Graded Measurement Sheet for Knit Tops (Polo Shirt) | -           |         |
| 4.1.12.3   | Graded Measurement Sheet for Woven Tops (Shirt)     | 87          |         |