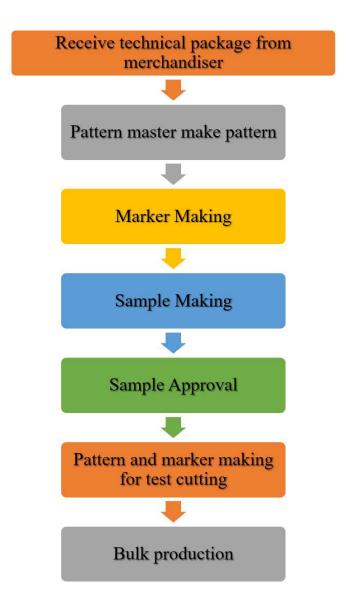

# **2.7 DEFINITION OF TECHNICAL PACKAGE**

A technical package contains all of the product's technical information. It is a crucial document in the production of new collections for designers and production teams, as it helps to convey more directly to your producer.

Nevertheless, most developers still forget the report and ignore it as unimportant, leading to communication problems and costly mistakes and delays to be avoided. Read on to see why and what you need for this package is so important. Login to the Supply compass and build them in minutes to create your own tech packs for free.