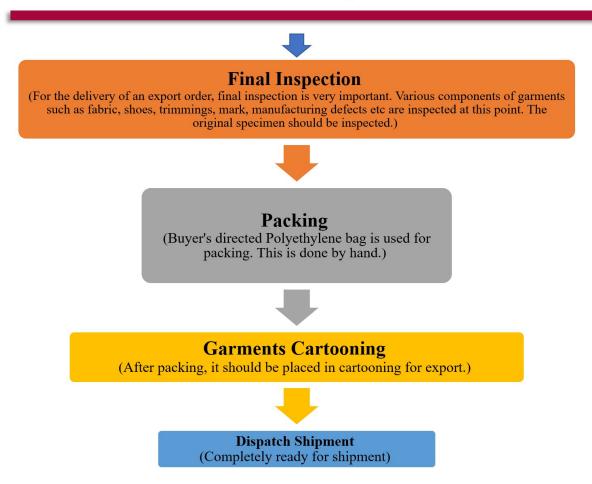

# **2.2 PROCESS OF MANUFACTURING OF APPAREL**

To make a full garment, some steps and techniques rely on it. The cycle of production of clothing starts with receipt of orders and finishes when finished clothing is dispatched. When we illustrate, this includes numerous manufacturing phases such as Product Design, Stoff Selection and Testing, Material Manufacture, Degreeing, Marking, Dissemination, Cutting, Bundling, Sewing, Pressing or Folding, Finishing & Detailing, Tining & Washing, Que. This flow chart helps to understand how raw materials are transported from one phase to another until they are solved into the appropriate clothing.

Many processing phases or sequences are involved in the manufacturing technology for the large-scale production of bearings. I shall list here the flowchart of manufacturing of garments, which you should obey while making a garment.