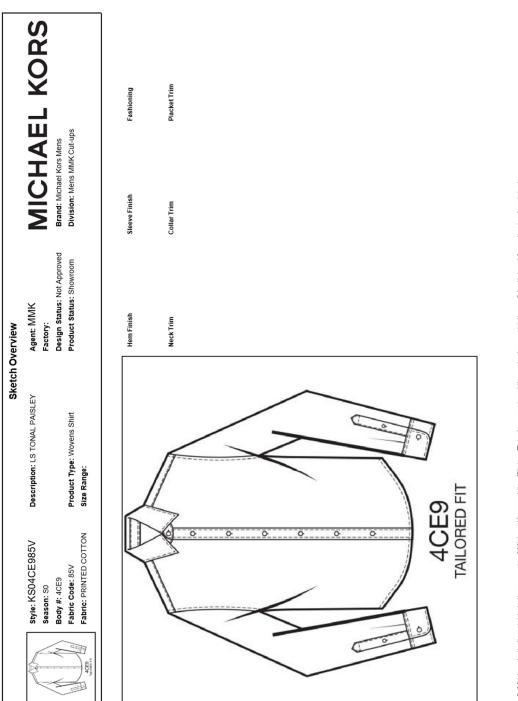

# **LIST OF FIGURES**

| Serial no. | Name of the Figure                                  | Page<br>no. | Remarks |
|------------|-----------------------------------------------------|-------------|---------|
| 3.3.1      | PRODUCT OVERVIEW                                    | 18          |         |
| 3.3.2      | SKETCH OVERVIEW                                     | 19          |         |
| 3.3.3      | ARTWORK                                             | 20          |         |
| 3.3.4      | BILL OF MATERIAL                                    | 21          |         |
| 3.3.5      | COLOR DETAILS                                       | 22          |         |
| 3.3.6      | MEASUREMENT CHART                                   | 23          |         |
| 3.4.1      | PRODUCT OVERVIEW                                    | 24          |         |
| 3.4.2      | SKETCH OVERVIEW                                     | 25          |         |
| 3.4.3      | ARTWORK                                             | 26          |         |
| 3.4.4      | ARTWORK OF FABRIC                                   | 27          |         |
| 3.4.5      | ARTWORK OF STITCH                                   | 28          |         |
| 3.4.6      | BILL OF MATERIALS                                   | 29          |         |
| 3.4.7      | BILL OF MATERIALS                                   | 30          |         |
| 3.4.8      | COLOR DETAILS                                       | 31          |         |
| 3.4.9      | MEASUREMENT CHART                                   | 32          |         |
| 3.6.1      | Mock Off Design                                     | 44          |         |
| 4.1.1.1    | A Style No. In A Tech Pack (KNIT)                   | 35          |         |
| 4.1.1.2    | A Style No. In A Tech Pack (WOVEN)                  |             |         |
| 4.1.2.1    | Sketch of Knit & Woven Tops and Knit Bottom         | 55          |         |
| 4.1.5.1    | Trims Used in Knit Tops                             | 61          |         |
| 4.1.5.2    | Trims Used in Knit Bottom                           | 62          |         |
| 4.1.5.3    | Trims Used in Woven Tops                            |             |         |
| 4.1.6.1    | All Over Camo Print in Body Fabric (Sapphire Blue)  | 63          |         |
| 4.1.6.2    | All Over Print in Body Fabric (Husk)                | 64          |         |
| 4.1.6.3    | Stripe in All over in The Fabric                    | 65          |         |
| 4.1.6.4    | Embroidery logo Artwork                             | 66          |         |
| 4.1.6.5    | Print Logo Tape Artwork                             |             |         |
| 4.1.6.6    | MK HD LOGO Artwork                                  | 67          |         |
| 4.1.6.7    | MK Collar Cuff Tipping Artwork                      |             |         |
| 4.1.6.8    | MK Polo Shirt Artwork                               | 68          |         |
| 4.1.6.9    | MK Bottom Artwork                                   |             |         |
| 4.1.7.1    | Sketch of Stitch & Seam Placement                   | 69          |         |
| 4.1.8.1    | Knit Full Sleeve Labeling Information in Tech Pack  | 70          |         |
| 4.1.8.2    | Knit Bottom Labeling Information in Tech Pack       |             |         |
| 4.1.8.3    | Knit Arm logo QZ Labeling Information in Tech Pack  | 71          |         |
| 4.1.8.4    | Woven Top Labeling Information in Tech Pack         |             |         |
| 4.1.9.1    | Demo of Packaging System                            | 72          |         |
| 4.1.11.1   | Point of Measurement of Knit Shirt                  | 74          |         |
| 4.1.11.2   | Point of Measurement of Woven Shirt                 | 75          |         |
| 4.1.12.1   | Graded Measurement Sheet for Knit Tops (V-Neck)     | 85          |         |
| 4.1.12.1   |                                                     | 86          |         |
|            | Graded Measurement Sheet for Knit Tops (Polo Shirt) | -           |         |
| 4.1.12.3   | Graded Measurement Sheet for Woven Tops (Shirt)     | 87          |         |