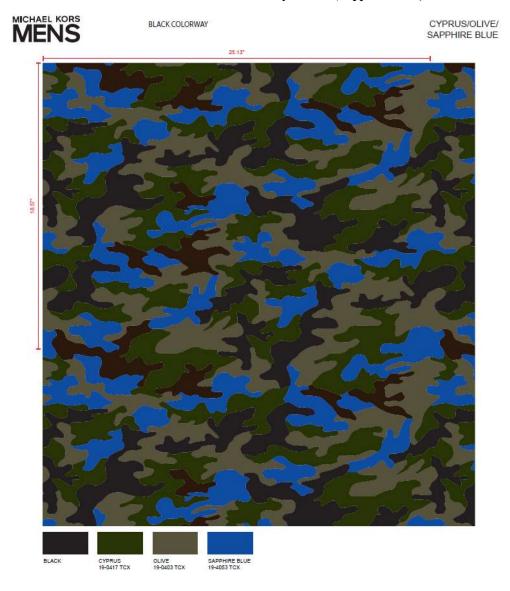

# **LIST OF FIGURES**

| Serial no. | Name of the Figure                                  | Page<br>no. | Remarks |
|------------|-----------------------------------------------------|-------------|---------|
| 3.3.1      | PRODUCT OVERVIEW                                    | 18          |         |
| 3.3.2      | SKETCH OVERVIEW                                     | 19          |         |
| 3.3.3      | ARTWORK                                             | 20          |         |
| 3.3.4      | BILL OF MATERIAL                                    | 21          |         |
| 3.3.5      | COLOR DETAILS                                       | 22          |         |
| 3.3.6      | MEASUREMENT CHART                                   | 23          |         |
| 3.4.1      | PRODUCT OVERVIEW                                    | 24          |         |
| 3.4.2      | SKETCH OVERVIEW                                     | 25          |         |
| 3.4.3      | ARTWORK                                             | 26          |         |
| 3.4.4      | ARTWORK OF FABRIC                                   | 27          |         |
| 3.4.5      | ARTWORK OF STITCH                                   | 28          |         |
| 3.4.6      | BILL OF MATERIALS                                   | 29          |         |
| 3.4.7      | BILL OF MATERIALS                                   | 30          |         |
| 3.4.8      | COLOR DETAILS                                       | 31          |         |
| 3.4.9      | MEASUREMENT CHART                                   | 32          |         |
| 3.6.1      | Mock Off Design                                     | 44          |         |
| 4.1.1.1    | A Style No. In A Tech Pack (KNIT)                   | 35          |         |
| 4.1.1.2    | A Style No. In A Tech Pack (WOVEN)                  |             |         |
| 4.1.2.1    | Sketch of Knit & Woven Tops and Knit Bottom         | 55          |         |
| 4.1.5.1    | Trims Used in Knit Tops                             | 61          |         |
| 4.1.5.2    | Trims Used in Knit Bottom                           | 62          |         |
| 4.1.5.3    | Trims Used in Woven Tops                            |             |         |
| 4.1.6.1    | All Over Camo Print in Body Fabric (Sapphire Blue)  | 63          |         |
| 4.1.6.2    | All Over Print in Body Fabric (Husk)                | 64          |         |
| 4.1.6.3    | Stripe in All over in The Fabric                    | 65          |         |
| 4.1.6.4    | Embroidery logo Artwork                             | 66          |         |
| 4.1.6.5    | Print Logo Tape Artwork                             |             |         |
| 4.1.6.6    | MK HD LOGO Artwork                                  | 67          |         |
| 4.1.6.7    | MK Collar Cuff Tipping Artwork                      |             |         |
| 4.1.6.8    | MK Polo Shirt Artwork                               | 68          |         |
| 4.1.6.9    | MK Bottom Artwork                                   |             |         |
| 4.1.7.1    | Sketch of Stitch & Seam Placement                   | 69          |         |
| 4.1.8.1    | Knit Full Sleeve Labeling Information in Tech Pack  | 70          |         |
| 4.1.8.2    | Knit Bottom Labeling Information in Tech Pack       |             |         |
| 4.1.8.3    | Knit Arm logo QZ Labeling Information in Tech Pack  | 71          |         |
| 4.1.8.4    | Woven Top Labeling Information in Tech Pack         |             |         |
| 4.1.9.1    | Demo of Packaging System                            | 72          |         |
| 4.1.11.1   | Point of Measurement of Knit Shirt                  | 74          |         |
| 4.1.11.2   | Point of Measurement of Woven Shirt                 | 75          |         |
| 4.1.12.1   | Graded Measurement Sheet for Knit Tops (V-Neck)     | 85          |         |
| 4.1.12.1   |                                                     | 86          |         |
|            | Graded Measurement Sheet for Knit Tops (Polo Shirt) | -           |         |
| 4.1.12.3   | Graded Measurement Sheet for Woven Tops (Shirt)     | 87          |         |