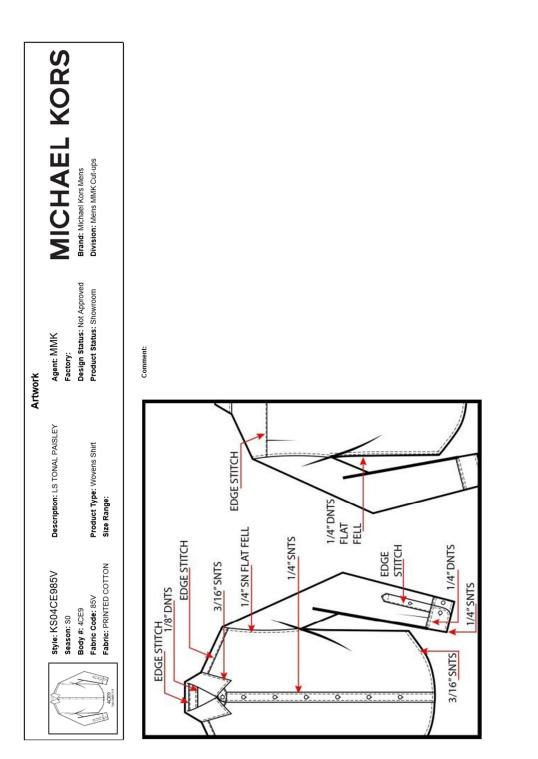

# **LIST OF FIGURES**

| Serial no. | Name of the Figure                                  | Page<br>no. | Remarks |
|------------|-----------------------------------------------------|-------------|---------|
| 3.3.1      | PRODUCT OVERVIEW                                    | 18          |         |
| 3.3.2      | SKETCH OVERVIEW                                     | 19          |         |
| 3.3.3      | ARTWORK                                             | 20          |         |
| 3.3.4      | BILL OF MATERIAL                                    | 21          |         |
| 3.3.5      | COLOR DETAILS                                       | 22          |         |
| 3.3.6      | MEASUREMENT CHART                                   | 23          |         |
| 3.4.1      | PRODUCT OVERVIEW                                    | 24          |         |
| 3.4.2      | SKETCH OVERVIEW                                     | 25          |         |
| 3.4.3      | ARTWORK                                             | 26          |         |
| 3.4.4      | ARTWORK OF FABRIC                                   | 27          |         |
| 3.4.5      | ARTWORK OF STITCH                                   | 28          |         |
| 3.4.6      | BILL OF MATERIALS                                   | 29          |         |
| 3.4.7      | BILL OF MATERIALS                                   | 30          |         |
| 3.4.8      | COLOR DETAILS                                       | 31          |         |
| 3.4.9      | MEASUREMENT CHART                                   | 32          |         |
| 3.6.1      | Mock Off Design                                     | 44          |         |
| 4.1.1.1    | A Style No. In A Tech Pack (KNIT)                   | 35          |         |
| 4.1.1.2    | A Style No. In A Tech Pack (WOVEN)                  |             |         |
| 4.1.2.1    | Sketch of Knit & Woven Tops and Knit Bottom         | 55          |         |
| 4.1.5.1    | Trims Used in Knit Tops                             | 61          |         |
| 4.1.5.2    | Trims Used in Knit Bottom                           | 62          |         |
| 4.1.5.3    | Trims Used in Woven Tops                            |             |         |
| 4.1.6.1    | All Over Camo Print in Body Fabric (Sapphire Blue)  | 63          |         |
| 4.1.6.2    | All Over Print in Body Fabric (Husk)                | 64          |         |
| 4.1.6.3    | Stripe in All over in The Fabric                    | 65          |         |
| 4.1.6.4    | Embroidery logo Artwork                             | 66          |         |
| 4.1.6.5    | Print Logo Tape Artwork                             |             |         |
| 4.1.6.6    | MK HD LOGO Artwork                                  | 67          |         |
| 4.1.6.7    | MK Collar Cuff Tipping Artwork                      |             |         |
| 4.1.6.8    | MK Polo Shirt Artwork                               | 68          |         |
| 4.1.6.9    | MK Bottom Artwork                                   |             |         |
| 4.1.7.1    | Sketch of Stitch & Seam Placement                   | 69          |         |
| 4.1.8.1    | Knit Full Sleeve Labeling Information in Tech Pack  | 70          |         |
| 4.1.8.2    | Knit Bottom Labeling Information in Tech Pack       |             |         |
| 4.1.8.3    | Knit Arm logo QZ Labeling Information in Tech Pack  | 71          |         |
| 4.1.8.4    | Woven Top Labeling Information in Tech Pack         |             |         |
| 4.1.9.1    | Demo of Packaging System                            | 72          |         |
| 4.1.11.1   | Point of Measurement of Knit Shirt                  | 74          |         |
| 4.1.11.2   | Point of Measurement of Woven Shirt                 | 75          |         |
| 4.1.12.1   | Graded Measurement Sheet for Knit Tops (V-Neck)     | 85          |         |
| 4.1.12.1   |                                                     | 86          |         |
|            | Graded Measurement Sheet for Knit Tops (Polo Shirt) | -           |         |
| 4.1.12.3   | Graded Measurement Sheet for Woven Tops (Shirt)     | 87          |         |