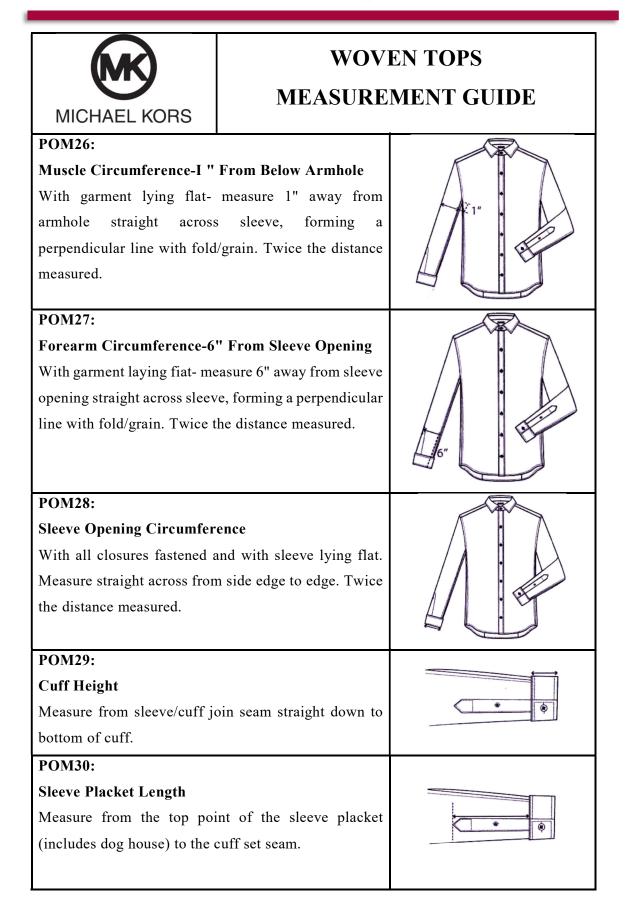

|     | -   |        |                                                                      |    |  |
|-----|-----|--------|----------------------------------------------------------------------|----|--|
|     | 4.1 | COMP   | ONENTS OF TECHNICAL PACKAGE                                          | 51 |  |
|     |     | 4.1.1  | STYLE NUNBER OF TECHNICAL PACKAGE                                    | 52 |  |
|     |     | 4.1.2  | GARMENT TECHNICAL DESIGN OR<br>FLAT SKETCH                           | 55 |  |
|     |     | 4.1.3  | FABRIC SPECIFICATION                                                 | 56 |  |
|     |     | 4.1.4  | COLOR SPECIFICATION                                                  | 58 |  |
|     |     | 4.1.5  | TRIM SPECIFICATION                                                   | 61 |  |
|     |     | 4.1.6  | ARTWORK                                                              | 63 |  |
|     |     | 4.1.7  | SEAM AND STITCH SPECIFICATION<br>AND PLACEMENT                       | 69 |  |
|     |     | 4.1.8  | LABEL SPECIFICATION                                                  | 70 |  |
|     |     | 4.1.9  | FOLDING & PACKAGING                                                  |    |  |
|     |     |        | SPECIFICATION                                                        |    |  |
|     |     |        | 4.1.9.1 Standard Packing As per<br>"MICHAEL KORS"<br>Recommended     | 72 |  |
|     |     | 4.1.10 | TESTING METHODS                                                      |    |  |
|     |     |        | 4.1.10.1 Standard of Testing As per<br>"MICHAEL KORS"<br>Recommended | 73 |  |
|     |     | 4.1.11 | POINT OF MEASUREMENT (POM)                                           | 74 |  |
|     |     | 4.1.12 | SIZE SET MEASUREMENT SHEET                                           | 85 |  |
|     |     | 4.1.13 | IMPORTANCE OF A TECHNICAL<br>PACKAGE                                 | 89 |  |
| 05. | CON | ICLU   | SION                                                                 | 90 |  |
|     | 5.1 | CONC   | LUSION                                                               | 91 |  |
| ##  | REF | EREN   | NCE                                                                  | 92 |  |