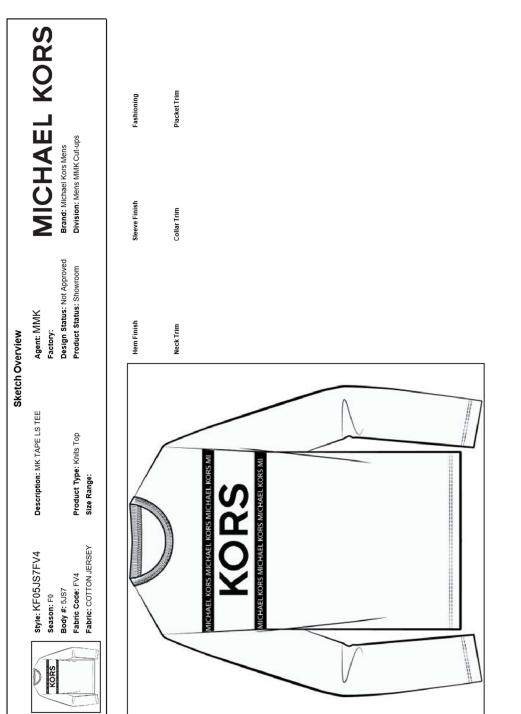

# **LIST OF FIGURES**

| Serial no. | Name of the Figure                                  | Page<br>no. | Remarks |
|------------|-----------------------------------------------------|-------------|---------|
| 3.3.1      | PRODUCT OVERVIEW                                    | 18          |         |
| 3.3.2      | SKETCH OVERVIEW                                     | 19          |         |
| 3.3.3      | ARTWORK                                             | 20          |         |
| 3.3.4      | BILL OF MATERIAL                                    | 21          |         |
| 3.3.5      | COLOR DETAILS                                       | 22          |         |
| 3.3.6      | MEASUREMENT CHART                                   | 23          |         |
| 3.4.1      | PRODUCT OVERVIEW                                    | 24          |         |
| 3.4.2      | SKETCH OVERVIEW                                     | 25          |         |
| 3.4.3      | ARTWORK                                             | 26          |         |
| 3.4.4      | ARTWORK OF FABRIC                                   | 27          |         |
| 3.4.5      | ARTWORK OF STITCH                                   | 28          |         |
| 3.4.6      | BILL OF MATERIALS                                   | 29          |         |
| 3.4.7      | BILL OF MATERIALS                                   | 30          |         |
| 3.4.8      | COLOR DETAILS                                       | 31          |         |
| 3.4.9      | MEASUREMENT CHART                                   | 32          |         |
| 3.6.1      | Mock Off Design                                     | 44          |         |
| 4.1.1.1    | A Style No. In A Tech Pack (KNIT)                   | 35          |         |
| 4.1.1.2    | A Style No. In A Tech Pack (WOVEN)                  |             |         |
| 4.1.2.1    | Sketch of Knit & Woven Tops and Knit Bottom         | 55          |         |
| 4.1.5.1    | Trims Used in Knit Tops                             | 61          |         |
| 4.1.5.2    | Trims Used in Knit Bottom                           | 62          |         |
| 4.1.5.3    | Trims Used in Woven Tops                            |             |         |
| 4.1.6.1    | All Over Camo Print in Body Fabric (Sapphire Blue)  | 63          |         |
| 4.1.6.2    | All Over Print in Body Fabric (Husk)                | 64          |         |
| 4.1.6.3    | Stripe in All over in The Fabric                    | 65          |         |
| 4.1.6.4    | Embroidery logo Artwork                             | 66          |         |
| 4.1.6.5    | Print Logo Tape Artwork                             |             |         |
| 4.1.6.6    | MK HD LOGO Artwork                                  | 67          |         |
| 4.1.6.7    | MK Collar Cuff Tipping Artwork                      |             |         |
| 4.1.6.8    | MK Polo Shirt Artwork                               | 68          |         |
| 4.1.6.9    | MK Bottom Artwork                                   |             |         |
| 4.1.7.1    | Sketch of Stitch & Seam Placement                   | 69          |         |
| 4.1.8.1    | Knit Full Sleeve Labeling Information in Tech Pack  | 70          |         |
| 4.1.8.2    | Knit Bottom Labeling Information in Tech Pack       |             |         |
| 4.1.8.3    | Knit Arm logo QZ Labeling Information in Tech Pack  | 71          |         |
| 4.1.8.4    | Woven Top Labeling Information in Tech Pack         |             |         |
| 4.1.9.1    | Demo of Packaging System                            | 72          |         |
| 4.1.11.1   | Point of Measurement of Knit Shirt                  | 74          |         |
| 4.1.11.2   | Point of Measurement of Woven Shirt                 | 75          |         |
| 4.1.12.1   | Graded Measurement Sheet for Knit Tops (V-Neck)     | 85          |         |
| 4.1.12.1   |                                                     | 86          |         |
|            | Graded Measurement Sheet for Knit Tops (Polo Shirt) | -           |         |
| 4.1.12.3   | Graded Measurement Sheet for Woven Tops (Shirt)     | 87          |         |