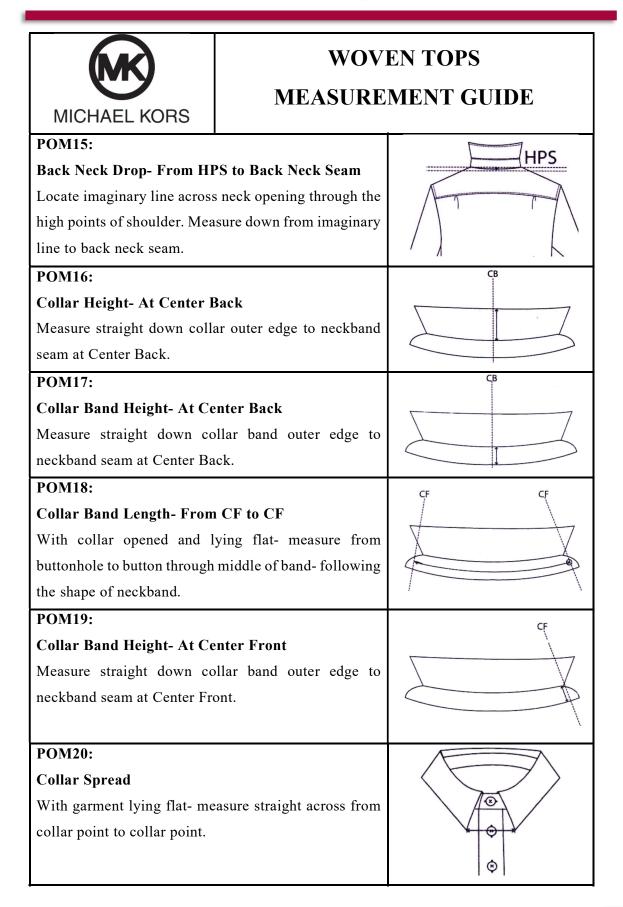

|     | -   |        |                                                                      |    |  |
|-----|-----|--------|----------------------------------------------------------------------|----|--|
|     | 4.1 | COMP   | ONENTS OF TECHNICAL PACKAGE                                          | 51 |  |
|     |     | 4.1.1  | STYLE NUNBER OF TECHNICAL PACKAGE                                    | 52 |  |
|     |     | 4.1.2  | GARMENT TECHNICAL DESIGN OR<br>FLAT SKETCH                           | 55 |  |
|     |     | 4.1.3  | FABRIC SPECIFICATION                                                 | 56 |  |
|     |     | 4.1.4  | COLOR SPECIFICATION                                                  | 58 |  |
|     |     | 4.1.5  | TRIM SPECIFICATION                                                   | 61 |  |
|     |     | 4.1.6  | ARTWORK                                                              | 63 |  |
|     |     | 4.1.7  | SEAM AND STITCH SPECIFICATION<br>AND PLACEMENT                       | 69 |  |
|     |     | 4.1.8  | LABEL SPECIFICATION                                                  | 70 |  |
|     |     | 4.1.9  | FOLDING & PACKAGING                                                  |    |  |
|     |     |        | SPECIFICATION                                                        |    |  |
|     |     |        | 4.1.9.1 Standard Packing As per<br>"MICHAEL KORS"<br>Recommended     | 72 |  |
|     |     | 4.1.10 | TESTING METHODS                                                      |    |  |
|     |     |        | 4.1.10.1 Standard of Testing As per<br>"MICHAEL KORS"<br>Recommended | 73 |  |
|     |     | 4.1.11 | POINT OF MEASUREMENT (POM)                                           | 74 |  |
|     |     | 4.1.12 | SIZE SET MEASUREMENT SHEET                                           | 85 |  |
|     |     | 4.1.13 | IMPORTANCE OF A TECHNICAL<br>PACKAGE                                 | 89 |  |
| 05. | CON | ICLU   | SION                                                                 | 90 |  |
|     | 5.1 | CONC   | LUSION                                                               | 91 |  |
| ##  | REF | EREN   | NCE                                                                  | 92 |  |