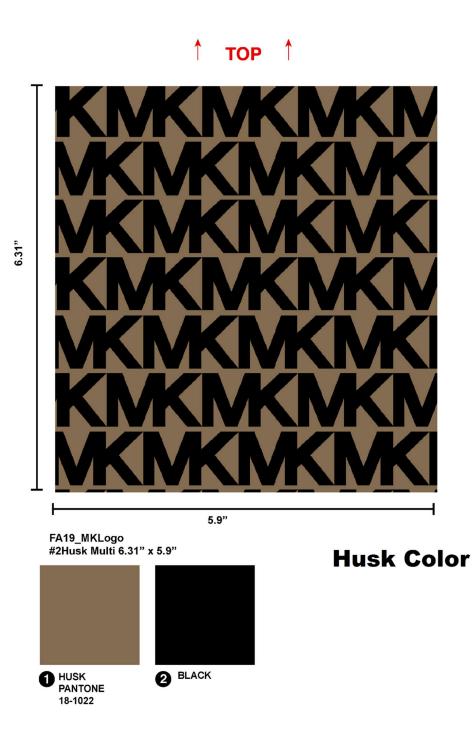

# **LIST OF FIGURES**

| Serial no. | Name of the Figure                                  | Page<br>no. | Remarks |
|------------|-----------------------------------------------------|-------------|---------|
| 3.3.1      | PRODUCT OVERVIEW                                    | 18          |         |
| 3.3.2      | SKETCH OVERVIEW                                     | 19          |         |
| 3.3.3      | ARTWORK                                             | 20          |         |
| 3.3.4      | BILL OF MATERIAL                                    | 21          |         |
| 3.3.5      | COLOR DETAILS                                       | 22          |         |
| 3.3.6      | MEASUREMENT CHART                                   | 23          |         |
| 3.4.1      | PRODUCT OVERVIEW                                    | 24          |         |
| 3.4.2      | SKETCH OVERVIEW                                     | 25          |         |
| 3.4.3      | ARTWORK                                             | 26          |         |
| 3.4.4      | ARTWORK OF FABRIC                                   | 27          |         |
| 3.4.5      | ARTWORK OF STITCH                                   | 28          |         |
| 3.4.6      | BILL OF MATERIALS                                   | 29          |         |
| 3.4.7      | BILL OF MATERIALS                                   | 30          |         |
| 3.4.8      | COLOR DETAILS                                       | 31          |         |
| 3.4.9      | MEASUREMENT CHART                                   | 32          |         |
| 3.6.1      | Mock Off Design                                     | 44          |         |
| 4.1.1.1    | A Style No. In A Tech Pack (KNIT)                   | 35          |         |
| 4.1.1.2    | A Style No. In A Tech Pack (WOVEN)                  |             |         |
| 4.1.2.1    | Sketch of Knit & Woven Tops and Knit Bottom         | 55          |         |
| 4.1.5.1    | Trims Used in Knit Tops                             | 61          |         |
| 4.1.5.2    | Trims Used in Knit Bottom                           | 62          |         |
| 4.1.5.3    | Trims Used in Woven Tops                            |             |         |
| 4.1.6.1    | All Over Camo Print in Body Fabric (Sapphire Blue)  | 63          |         |
| 4.1.6.2    | All Over Print in Body Fabric (Husk)                | 64          |         |
| 4.1.6.3    | Stripe in All over in The Fabric                    | 65          |         |
| 4.1.6.4    | Embroidery logo Artwork                             | 66          |         |
| 4.1.6.5    | Print Logo Tape Artwork                             |             |         |
| 4.1.6.6    | MK HD LOGO Artwork                                  | 67          |         |
| 4.1.6.7    | MK Collar Cuff Tipping Artwork                      |             |         |
| 4.1.6.8    | MK Polo Shirt Artwork                               | 68          |         |
| 4.1.6.9    | MK Bottom Artwork                                   |             |         |
| 4.1.7.1    | Sketch of Stitch & Seam Placement                   | 69          |         |
| 4.1.8.1    | Knit Full Sleeve Labeling Information in Tech Pack  | 70          |         |
| 4.1.8.2    | Knit Bottom Labeling Information in Tech Pack       |             |         |
| 4.1.8.3    | Knit Arm logo QZ Labeling Information in Tech Pack  | 71          |         |
| 4.1.8.4    | Woven Top Labeling Information in Tech Pack         |             |         |
| 4.1.9.1    | Demo of Packaging System                            | 72          |         |
| 4.1.11.1   | Point of Measurement of Knit Shirt                  | 74          |         |
| 4.1.11.2   | Point of Measurement of Woven Shirt                 | 75          |         |
| 4.1.12.1   | Graded Measurement Sheet for Knit Tops (V-Neck)     | 85          |         |
| 4.1.12.1   |                                                     | 86          |         |
|            | Graded Measurement Sheet for Knit Tops (Polo Shirt) | -           |         |
| 4.1.12.3   | Graded Measurement Sheet for Woven Tops (Shirt)     | 87          |         |