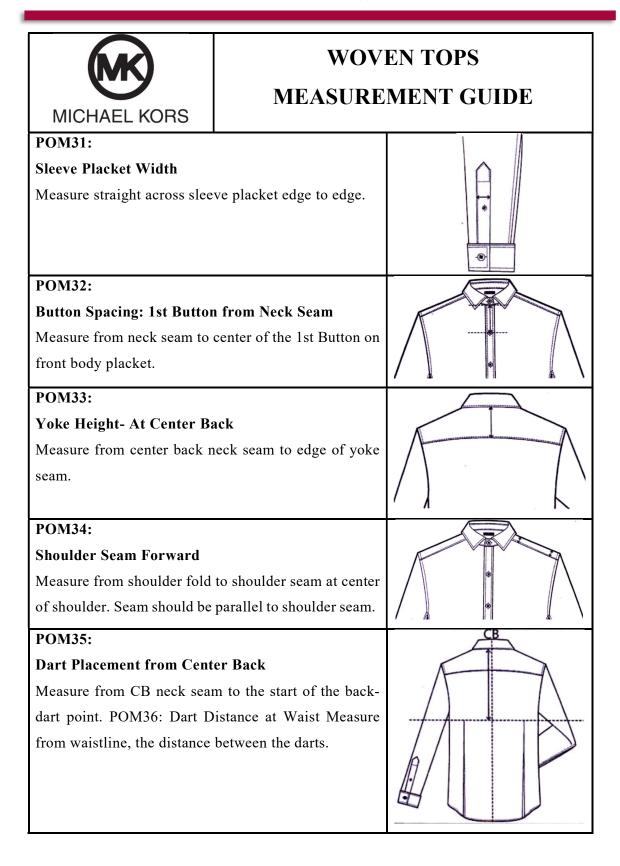

# **LIST OF FIGURES**

| Serial no. | Name of the Figure                                  | Page<br>no. | Remarks |
|------------|-----------------------------------------------------|-------------|---------|
| 3.3.1      | PRODUCT OVERVIEW                                    | 18          |         |
| 3.3.2      | SKETCH OVERVIEW                                     | 19          |         |
| 3.3.3      | ARTWORK                                             | 20          |         |
| 3.3.4      | BILL OF MATERIAL                                    | 21          |         |
| 3.3.5      | COLOR DETAILS                                       | 22          |         |
| 3.3.6      | MEASUREMENT CHART                                   | 23          |         |
| 3.4.1      | PRODUCT OVERVIEW                                    | 24          |         |
| 3.4.2      | SKETCH OVERVIEW                                     | 25          |         |
| 3.4.3      | ARTWORK                                             | 26          |         |
| 3.4.4      | ARTWORK OF FABRIC                                   | 27          |         |
| 3.4.5      | ARTWORK OF STITCH                                   | 28          |         |
| 3.4.6      | BILL OF MATERIALS                                   | 29          |         |
| 3.4.7      | BILL OF MATERIALS                                   | 30          |         |
| 3.4.8      | COLOR DETAILS                                       | 31          |         |
| 3.4.9      | MEASUREMENT CHART                                   | 32          |         |
| 3.6.1      | Mock Off Design                                     | 44          |         |
| 4.1.1.1    | A Style No. In A Tech Pack (KNIT)                   | 35          |         |
| 4.1.1.2    | A Style No. In A Tech Pack (WOVEN)                  |             |         |
| 4.1.2.1    | Sketch of Knit & Woven Tops and Knit Bottom         | 55          |         |
| 4.1.5.1    | Trims Used in Knit Tops                             | 61          |         |
| 4.1.5.2    | Trims Used in Knit Bottom                           | 62          |         |
| 4.1.5.3    | Trims Used in Woven Tops                            |             |         |
| 4.1.6.1    | All Over Camo Print in Body Fabric (Sapphire Blue)  | 63          |         |
| 4.1.6.2    | All Over Print in Body Fabric (Husk)                | 64          |         |
| 4.1.6.3    | Stripe in All over in The Fabric                    | 65          |         |
| 4.1.6.4    | Embroidery logo Artwork                             | 66          |         |
| 4.1.6.5    | Print Logo Tape Artwork                             |             |         |
| 4.1.6.6    | MK HD LOGO Artwork                                  | 67          |         |
| 4.1.6.7    | MK Collar Cuff Tipping Artwork                      |             |         |
| 4.1.6.8    | MK Polo Shirt Artwork                               | 68          |         |
| 4.1.6.9    | MK Bottom Artwork                                   |             |         |
| 4.1.7.1    | Sketch of Stitch & Seam Placement                   | 69          |         |
| 4.1.8.1    | Knit Full Sleeve Labeling Information in Tech Pack  | 70          |         |
| 4.1.8.2    | Knit Bottom Labeling Information in Tech Pack       |             |         |
| 4.1.8.3    | Knit Arm logo QZ Labeling Information in Tech Pack  | 71          |         |
| 4.1.8.4    | Woven Top Labeling Information in Tech Pack         |             |         |
| 4.1.9.1    | Demo of Packaging System                            | 72          |         |
| 4.1.11.1   | Point of Measurement of Knit Shirt                  | 74          |         |
| 4.1.11.2   | Point of Measurement of Woven Shirt                 | 75          |         |
| 4.1.12.1   | Graded Measurement Sheet for Knit Tops (V-Neck)     | 85          |         |
| 4.1.12.1   |                                                     | 86          |         |
|            | Graded Measurement Sheet for Knit Tops (Polo Shirt) | -           |         |
| 4.1.12.3   | Graded Measurement Sheet for Woven Tops (Shirt)     | 87          |         |