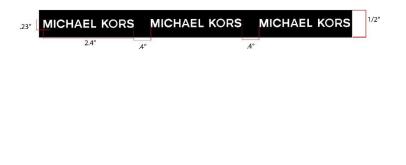

# **LIST OF FIGURES**

| Serial no. | Name of the Figure                                  | Page<br>no. | Remarks |
|------------|-----------------------------------------------------|-------------|---------|
| 3.3.1      | PRODUCT OVERVIEW                                    | 18          |         |
| 3.3.2      | SKETCH OVERVIEW                                     | 19          |         |
| 3.3.3      | ARTWORK                                             | 20          |         |
| 3.3.4      | BILL OF MATERIAL                                    | 21          |         |
| 3.3.5      | COLOR DETAILS                                       | 22          |         |
| 3.3.6      | MEASUREMENT CHART                                   | 23          |         |
| 3.4.1      | PRODUCT OVERVIEW                                    | 24          |         |
| 3.4.2      | SKETCH OVERVIEW                                     | 25          |         |
| 3.4.3      | ARTWORK                                             | 26          |         |
| 3.4.4      | ARTWORK OF FABRIC                                   | 27          |         |
| 3.4.5      | ARTWORK OF STITCH                                   | 28          |         |
| 3.4.6      | BILL OF MATERIALS                                   | 29          |         |
| 3.4.7      | BILL OF MATERIALS                                   | 30          |         |
| 3.4.8      | COLOR DETAILS                                       | 31          |         |
| 3.4.9      | MEASUREMENT CHART                                   | 32          |         |
| 3.6.1      | Mock Off Design                                     | 44          |         |
| 4.1.1.1    | A Style No. In A Tech Pack (KNIT)                   | 35          |         |
| 4.1.1.2    | A Style No. In A Tech Pack (WOVEN)                  |             |         |
| 4.1.2.1    | Sketch of Knit & Woven Tops and Knit Bottom         | 55          |         |
| 4.1.5.1    | Trims Used in Knit Tops                             | 61          |         |
| 4.1.5.2    | Trims Used in Knit Bottom                           | 62          |         |
| 4.1.5.3    | Trims Used in Woven Tops                            |             |         |
| 4.1.6.1    | All Over Camo Print in Body Fabric (Sapphire Blue)  | 63          |         |
| 4.1.6.2    | All Over Print in Body Fabric (Husk)                | 64          |         |
| 4.1.6.3    | Stripe in All over in The Fabric                    | 65          |         |
| 4.1.6.4    | Embroidery logo Artwork                             | 66          |         |
| 4.1.6.5    | Print Logo Tape Artwork                             |             |         |
| 4.1.6.6    | MK HD LOGO Artwork                                  | 67          |         |
| 4.1.6.7    | MK Collar Cuff Tipping Artwork                      |             |         |
| 4.1.6.8    | MK Polo Shirt Artwork                               | 68          |         |
| 4.1.6.9    | MK Bottom Artwork                                   |             |         |
| 4.1.7.1    | Sketch of Stitch & Seam Placement                   | 69          |         |
| 4.1.8.1    | Knit Full Sleeve Labeling Information in Tech Pack  | 70          |         |
| 4.1.8.2    | Knit Bottom Labeling Information in Tech Pack       |             |         |
| 4.1.8.3    | Knit Arm logo QZ Labeling Information in Tech Pack  | 71          |         |
| 4.1.8.4    | Woven Top Labeling Information in Tech Pack         |             |         |
| 4.1.9.1    | Demo of Packaging System                            | 72          |         |
| 4.1.11.1   | Point of Measurement of Knit Shirt                  | 74          |         |
| 4.1.11.2   | Point of Measurement of Woven Shirt                 | 75          |         |
| 4.1.12.1   | Graded Measurement Sheet for Knit Tops (V-Neck)     | 85          |         |
| 4.1.12.1   |                                                     | 86          |         |
|            | Graded Measurement Sheet for Knit Tops (Polo Shirt) | -           |         |
| 4.1.12.3   | Graded Measurement Sheet for Woven Tops (Shirt)     | 87          |         |