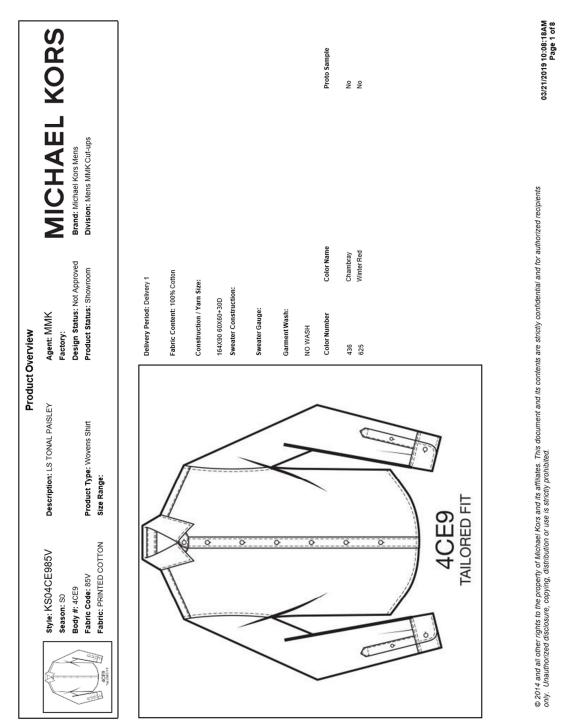

# **LIST OF FIGURES**

| Serial no. | Name of the Figure                                  | Page<br>no. | Remarks |
|------------|-----------------------------------------------------|-------------|---------|
| 3.3.1      | PRODUCT OVERVIEW                                    | 18          |         |
| 3.3.2      | SKETCH OVERVIEW                                     | 19          |         |
| 3.3.3      | ARTWORK                                             | 20          |         |
| 3.3.4      | BILL OF MATERIAL                                    | 21          |         |
| 3.3.5      | COLOR DETAILS                                       | 22          |         |
| 3.3.6      | MEASUREMENT CHART                                   | 23          |         |
| 3.4.1      | PRODUCT OVERVIEW                                    | 24          |         |
| 3.4.2      | SKETCH OVERVIEW                                     | 25          |         |
| 3.4.3      | ARTWORK                                             | 26          |         |
| 3.4.4      | ARTWORK OF FABRIC                                   | 27          |         |
| 3.4.5      | ARTWORK OF STITCH                                   | 28          |         |
| 3.4.6      | BILL OF MATERIALS                                   | 29          |         |
| 3.4.7      | BILL OF MATERIALS                                   | 30          |         |
| 3.4.8      | COLOR DETAILS                                       | 31          |         |
| 3.4.9      | MEASUREMENT CHART                                   | 32          |         |
| 3.6.1      | Mock Off Design                                     | 44          |         |
| 4.1.1.1    | A Style No. In A Tech Pack (KNIT)                   | 35          |         |
| 4.1.1.2    | A Style No. In A Tech Pack (WOVEN)                  |             |         |
| 4.1.2.1    | Sketch of Knit & Woven Tops and Knit Bottom         | 55          |         |
| 4.1.5.1    | Trims Used in Knit Tops                             | 61          |         |
| 4.1.5.2    | Trims Used in Knit Bottom                           | 62          |         |
| 4.1.5.3    | Trims Used in Woven Tops                            |             |         |
| 4.1.6.1    | All Over Camo Print in Body Fabric (Sapphire Blue)  | 63          |         |
| 4.1.6.2    | All Over Print in Body Fabric (Husk)                | 64          |         |
| 4.1.6.3    | Stripe in All over in The Fabric                    | 65          |         |
| 4.1.6.4    | Embroidery logo Artwork                             | 66          |         |
| 4.1.6.5    | Print Logo Tape Artwork                             |             |         |
| 4.1.6.6    | MK HD LOGO Artwork                                  | 67          |         |
| 4.1.6.7    | MK Collar Cuff Tipping Artwork                      |             |         |
| 4.1.6.8    | MK Polo Shirt Artwork                               | 68          |         |
| 4.1.6.9    | MK Bottom Artwork                                   |             |         |
| 4.1.7.1    | Sketch of Stitch & Seam Placement                   | 69          |         |
| 4.1.8.1    | Knit Full Sleeve Labeling Information in Tech Pack  | 70          |         |
| 4.1.8.2    | Knit Bottom Labeling Information in Tech Pack       |             |         |
| 4.1.8.3    | Knit Arm logo QZ Labeling Information in Tech Pack  | 71          |         |
| 4.1.8.4    | Woven Top Labeling Information in Tech Pack         |             |         |
| 4.1.9.1    | Demo of Packaging System                            | 72          |         |
| 4.1.11.1   | Point of Measurement of Knit Shirt                  | 74          |         |
| 4.1.11.2   | Point of Measurement of Woven Shirt                 | 75          |         |
| 4.1.12.1   | Graded Measurement Sheet for Knit Tops (V-Neck)     | 85          |         |
| 4.1.12.1   |                                                     | 86          |         |
|            | Graded Measurement Sheet for Knit Tops (Polo Shirt) | -           |         |
| 4.1.12.3   | Graded Measurement Sheet for Woven Tops (Shirt)     | 87          |         |