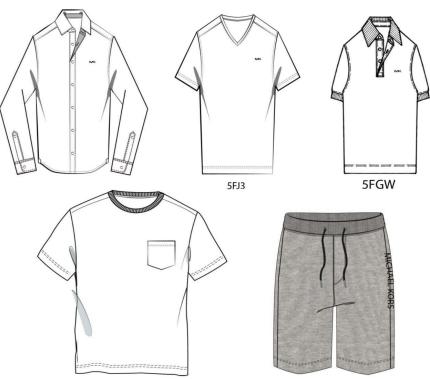

# **LIST OF FIGURES**

| Serial no. | Name of the Figure                                  | Page<br>no. | Remarks |
|------------|-----------------------------------------------------|-------------|---------|
| 3.3.1      | PRODUCT OVERVIEW                                    | 18          |         |
| 3.3.2      | SKETCH OVERVIEW                                     | 19          |         |
| 3.3.3      | ARTWORK                                             | 20          |         |
| 3.3.4      | BILL OF MATERIAL                                    | 21          |         |
| 3.3.5      | COLOR DETAILS                                       | 22          |         |
| 3.3.6      | MEASUREMENT CHART                                   | 23          |         |
| 3.4.1      | PRODUCT OVERVIEW                                    | 24          |         |
| 3.4.2      | SKETCH OVERVIEW                                     | 25          |         |
| 3.4.3      | ARTWORK                                             | 26          |         |
| 3.4.4      | ARTWORK OF FABRIC                                   | 27          |         |
| 3.4.5      | ARTWORK OF STITCH                                   | 28          |         |
| 3.4.6      | BILL OF MATERIALS                                   | 29          |         |
| 3.4.7      | BILL OF MATERIALS                                   | 30          |         |
| 3.4.8      | COLOR DETAILS                                       | 31          |         |
| 3.4.9      | MEASUREMENT CHART                                   | 32          |         |
| 3.6.1      | Mock Off Design                                     | 44          |         |
| 4.1.1.1    | A Style No. In A Tech Pack (KNIT)                   | 35          |         |
| 4.1.1.2    | A Style No. In A Tech Pack (WOVEN)                  |             |         |
| 4.1.2.1    | Sketch of Knit & Woven Tops and Knit Bottom         | 55          |         |
| 4.1.5.1    | Trims Used in Knit Tops                             | 61          |         |
| 4.1.5.2    | Trims Used in Knit Bottom                           | 62          |         |
| 4.1.5.3    | Trims Used in Woven Tops                            |             |         |
| 4.1.6.1    | All Over Camo Print in Body Fabric (Sapphire Blue)  | 63          |         |
| 4.1.6.2    | All Over Print in Body Fabric (Husk)                | 64          |         |
| 4.1.6.3    | Stripe in All over in The Fabric                    | 65          |         |
| 4.1.6.4    | Embroidery logo Artwork                             | 66          |         |
| 4.1.6.5    | Print Logo Tape Artwork                             |             |         |
| 4.1.6.6    | MK HD LOGO Artwork                                  | 67          |         |
| 4.1.6.7    | MK Collar Cuff Tipping Artwork                      |             |         |
| 4.1.6.8    | MK Polo Shirt Artwork                               | 68          |         |
| 4.1.6.9    | MK Bottom Artwork                                   |             |         |
| 4.1.7.1    | Sketch of Stitch & Seam Placement                   | 69          |         |
| 4.1.8.1    | Knit Full Sleeve Labeling Information in Tech Pack  | 70          |         |
| 4.1.8.2    | Knit Bottom Labeling Information in Tech Pack       |             |         |
| 4.1.8.3    | Knit Arm logo QZ Labeling Information in Tech Pack  | 71          |         |
| 4.1.8.4    | Woven Top Labeling Information in Tech Pack         |             |         |
| 4.1.9.1    | Demo of Packaging System                            | 72          |         |
| 4.1.11.1   | Point of Measurement of Knit Shirt                  | 74          |         |
| 4.1.11.2   | Point of Measurement of Woven Shirt                 | 75          |         |
| 4.1.12.1   | Graded Measurement Sheet for Knit Tops (V-Neck)     | 85          |         |
| 4.1.12.1   |                                                     | 86          |         |
|            | Graded Measurement Sheet for Knit Tops (Polo Shirt) | -           |         |
| 4.1.12.3   | Graded Measurement Sheet for Woven Tops (Shirt)     | 87          |         |