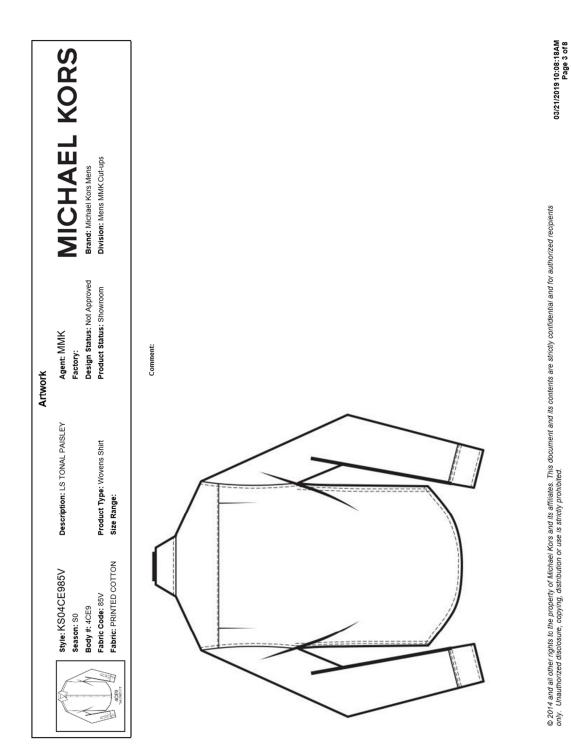

# **LIST OF FIGURES**

| Serial no. | Name of the Figure                                  | Page<br>no. | Remarks |
|------------|-----------------------------------------------------|-------------|---------|
| 3.3.1      | PRODUCT OVERVIEW                                    | 18          |         |
| 3.3.2      | SKETCH OVERVIEW                                     | 19          |         |
| 3.3.3      | ARTWORK                                             | 20          |         |
| 3.3.4      | BILL OF MATERIAL                                    | 21          |         |
| 3.3.5      | COLOR DETAILS                                       | 22          |         |
| 3.3.6      | MEASUREMENT CHART                                   | 23          |         |
| 3.4.1      | PRODUCT OVERVIEW                                    | 24          |         |
| 3.4.2      | SKETCH OVERVIEW                                     | 25          |         |
| 3.4.3      | ARTWORK                                             | 26          |         |
| 3.4.4      | ARTWORK OF FABRIC                                   | 27          |         |
| 3.4.5      | ARTWORK OF STITCH                                   | 28          |         |
| 3.4.6      | BILL OF MATERIALS                                   | 29          |         |
| 3.4.7      | BILL OF MATERIALS                                   | 30          |         |
| 3.4.8      | COLOR DETAILS                                       | 31          |         |
| 3.4.9      | MEASUREMENT CHART                                   | 32          |         |
| 3.6.1      | Mock Off Design                                     | 44          |         |
| 4.1.1.1    | A Style No. In A Tech Pack (KNIT)                   | 35          |         |
| 4.1.1.2    | A Style No. In A Tech Pack (WOVEN)                  |             |         |
| 4.1.2.1    | Sketch of Knit & Woven Tops and Knit Bottom         | 55          |         |
| 4.1.5.1    | Trims Used in Knit Tops                             | 61          |         |
| 4.1.5.2    | Trims Used in Knit Bottom                           | 62          |         |
| 4.1.5.3    | Trims Used in Woven Tops                            |             |         |
| 4.1.6.1    | All Over Camo Print in Body Fabric (Sapphire Blue)  | 63          |         |
| 4.1.6.2    | All Over Print in Body Fabric (Husk)                | 64          |         |
| 4.1.6.3    | Stripe in All over in The Fabric                    | 65          |         |
| 4.1.6.4    | Embroidery logo Artwork                             | 66          |         |
| 4.1.6.5    | Print Logo Tape Artwork                             |             |         |
| 4.1.6.6    | MK HD LOGO Artwork                                  | 67          |         |
| 4.1.6.7    | MK Collar Cuff Tipping Artwork                      |             |         |
| 4.1.6.8    | MK Polo Shirt Artwork                               | 68          |         |
| 4.1.6.9    | MK Bottom Artwork                                   |             |         |
| 4.1.7.1    | Sketch of Stitch & Seam Placement                   | 69          |         |
| 4.1.8.1    | Knit Full Sleeve Labeling Information in Tech Pack  | 70          |         |
| 4.1.8.2    | Knit Bottom Labeling Information in Tech Pack       |             |         |
| 4.1.8.3    | Knit Arm logo QZ Labeling Information in Tech Pack  | 71          |         |
| 4.1.8.4    | Woven Top Labeling Information in Tech Pack         |             |         |
| 4.1.9.1    | Demo of Packaging System                            | 72          |         |
| 4.1.11.1   | Point of Measurement of Knit Shirt                  | 74          |         |
| 4.1.11.2   | Point of Measurement of Woven Shirt                 | 75          |         |
| 4.1.12.1   | Graded Measurement Sheet for Knit Tops (V-Neck)     | 85          |         |
| 4.1.12.1   |                                                     | 86          |         |
|            | Graded Measurement Sheet for Knit Tops (Polo Shirt) | -           |         |
| 4.1.12.3   | Graded Measurement Sheet for Woven Tops (Shirt)     | 87          |         |