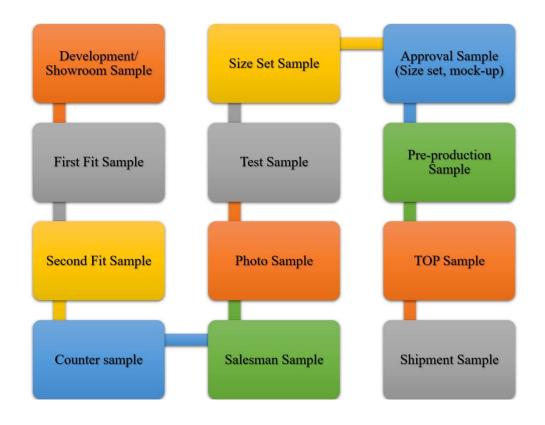

# **2.3 SEQUENCE OF PRODUCTION OF CLOTHES**

# **2.4 SAMPLING**

Sample is the reference garments corresponds to-

- The artwork done by designer/ developer
- Particular PO
- Any revision to the style work
- Conform with any particular requirement, etc.

# **2.5 PROCESS FLOW CHART OF SAMPLING**

# 2.6 ORDER OF SAMPLING