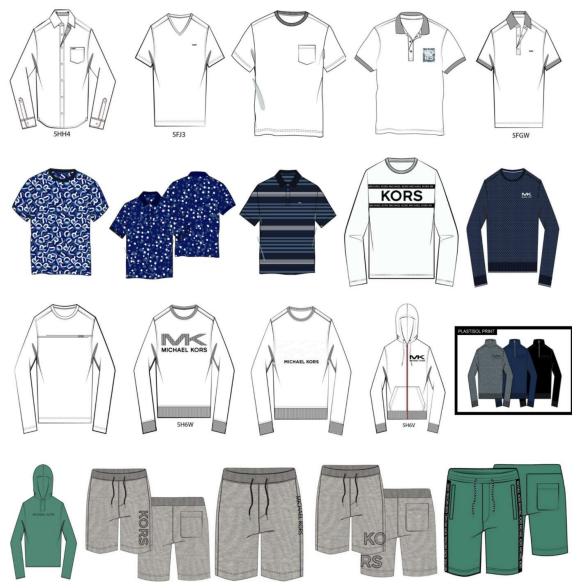

# **LIST OF FIGURES**

| Serial no. | Name of the Figure                                  | Page<br>no. | Remarks |
|------------|-----------------------------------------------------|-------------|---------|
| 3.3.1      | PRODUCT OVERVIEW                                    | 18          |         |
| 3.3.2      | SKETCH OVERVIEW                                     | 19          |         |
| 3.3.3      | ARTWORK                                             | 20          |         |
| 3.3.4      | BILL OF MATERIAL                                    | 21          |         |
| 3.3.5      | COLOR DETAILS                                       | 22          |         |
| 3.3.6      | MEASUREMENT CHART                                   | 23          |         |
| 3.4.1      | PRODUCT OVERVIEW                                    | 24          |         |
| 3.4.2      | SKETCH OVERVIEW                                     | 25          |         |
| 3.4.3      | ARTWORK                                             | 26          |         |
| 3.4.4      | ARTWORK OF FABRIC                                   | 27          |         |
| 3.4.5      | ARTWORK OF STITCH                                   | 28          |         |
| 3.4.6      | BILL OF MATERIALS                                   | 29          |         |
| 3.4.7      | BILL OF MATERIALS                                   | 30          |         |
| 3.4.8      | COLOR DETAILS                                       | 31          |         |
| 3.4.9      | MEASUREMENT CHART                                   | 32          |         |
| 3.6.1      | Mock Off Design                                     | 44          |         |
| 4.1.1.1    | A Style No. In A Tech Pack (KNIT)                   | 35          |         |
| 4.1.1.2    | A Style No. In A Tech Pack (WOVEN)                  |             |         |
| 4.1.2.1    | Sketch of Knit & Woven Tops and Knit Bottom         | 55          |         |
| 4.1.5.1    | Trims Used in Knit Tops                             | 61          |         |
| 4.1.5.2    | Trims Used in Knit Bottom                           | 62          |         |
| 4.1.5.3    | Trims Used in Woven Tops                            |             |         |
| 4.1.6.1    | All Over Camo Print in Body Fabric (Sapphire Blue)  | 63          |         |
| 4.1.6.2    | All Over Print in Body Fabric (Husk)                | 64          |         |
| 4.1.6.3    | Stripe in All over in The Fabric                    | 65          |         |
| 4.1.6.4    | Embroidery logo Artwork                             | 66          |         |
| 4.1.6.5    | Print Logo Tape Artwork                             |             |         |
| 4.1.6.6    | MK HD LOGO Artwork                                  | 67          |         |
| 4.1.6.7    | MK Collar Cuff Tipping Artwork                      |             |         |
| 4.1.6.8    | MK Polo Shirt Artwork                               | 68          |         |
| 4.1.6.9    | MK Bottom Artwork                                   |             |         |
| 4.1.7.1    | Sketch of Stitch & Seam Placement                   | 69          |         |
| 4.1.8.1    | Knit Full Sleeve Labeling Information in Tech Pack  | 70          |         |
| 4.1.8.2    | Knit Bottom Labeling Information in Tech Pack       |             |         |
| 4.1.8.3    | Knit Arm logo QZ Labeling Information in Tech Pack  | 71          |         |
| 4.1.8.4    | Woven Top Labeling Information in Tech Pack         |             |         |
| 4.1.9.1    | Demo of Packaging System                            | 72          |         |
| 4.1.11.1   | Point of Measurement of Knit Shirt                  | 74          |         |
| 4.1.11.2   | Point of Measurement of Woven Shirt                 | 75          |         |
| 4.1.12.1   | Graded Measurement Sheet for Knit Tops (V-Neck)     | 85          |         |
| 4.1.12.1   |                                                     | 86          |         |
|            | Graded Measurement Sheet for Knit Tops (Polo Shirt) | -           |         |
| 4.1.12.3   | Graded Measurement Sheet for Woven Tops (Shirt)     | 87          |         |