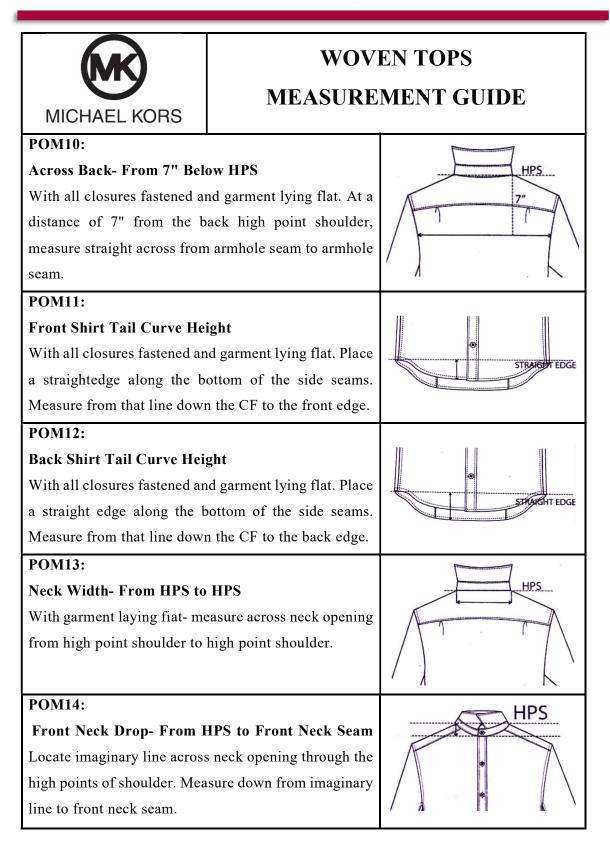

|     | -   |        |                                                                      |    |  |
|-----|-----|--------|----------------------------------------------------------------------|----|--|
|     | 4.1 | COMP   | ONENTS OF TECHNICAL PACKAGE                                          | 51 |  |
|     |     | 4.1.1  | STYLE NUNBER OF TECHNICAL PACKAGE                                    | 52 |  |
|     |     | 4.1.2  | GARMENT TECHNICAL DESIGN OR<br>FLAT SKETCH                           | 55 |  |
|     |     | 4.1.3  | FABRIC SPECIFICATION                                                 | 56 |  |
|     |     | 4.1.4  | COLOR SPECIFICATION                                                  | 58 |  |
|     |     | 4.1.5  | TRIM SPECIFICATION                                                   | 61 |  |
|     |     | 4.1.6  | ARTWORK                                                              | 63 |  |
|     |     | 4.1.7  | SEAM AND STITCH SPECIFICATION<br>AND PLACEMENT                       | 69 |  |
|     |     | 4.1.8  | LABEL SPECIFICATION                                                  | 70 |  |
|     |     | 4.1.9  | FOLDING & PACKAGING                                                  |    |  |
|     |     |        | SPECIFICATION                                                        |    |  |
|     |     |        | 4.1.9.1 Standard Packing As per<br>"MICHAEL KORS"<br>Recommended     | 72 |  |
|     |     | 4.1.10 | TESTING METHODS                                                      |    |  |
|     |     |        | 4.1.10.1 Standard of Testing As per<br>"MICHAEL KORS"<br>Recommended | 73 |  |
|     |     | 4.1.11 | POINT OF MEASUREMENT (POM)                                           | 74 |  |
|     |     | 4.1.12 | SIZE SET MEASUREMENT SHEET                                           | 85 |  |
|     |     | 4.1.13 | IMPORTANCE OF A TECHNICAL<br>PACKAGE                                 | 89 |  |
| 05. | CON | ICLU   | SION                                                                 | 90 |  |
|     | 5.1 | CONC   | LUSION                                                               | 91 |  |
| ##  | REF | EREN   | NCE                                                                  | 92 |  |