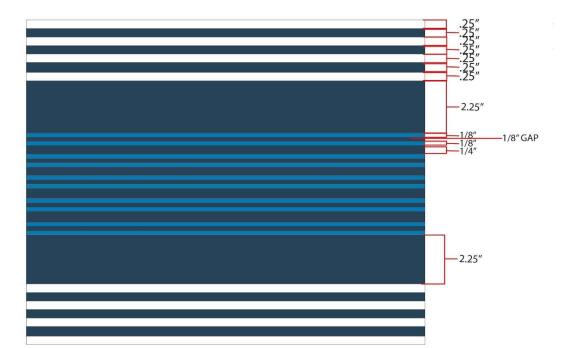

# **LIST OF FIGURES**

| Serial no. | Name of the Figure                                  | Page<br>no. | Remarks |
|------------|-----------------------------------------------------|-------------|---------|
| 3.3.1      | PRODUCT OVERVIEW                                    | 18          |         |
| 3.3.2      | SKETCH OVERVIEW                                     | 19          |         |
| 3.3.3      | ARTWORK                                             | 20          |         |
| 3.3.4      | BILL OF MATERIAL                                    | 21          |         |
| 3.3.5      | COLOR DETAILS                                       | 22          |         |
| 3.3.6      | MEASUREMENT CHART                                   | 23          |         |
| 3.4.1      | PRODUCT OVERVIEW                                    | 24          |         |
| 3.4.2      | SKETCH OVERVIEW                                     | 25          |         |
| 3.4.3      | ARTWORK                                             | 26          |         |
| 3.4.4      | ARTWORK OF FABRIC                                   | 27          |         |
| 3.4.5      | ARTWORK OF STITCH                                   | 28          |         |
| 3.4.6      | BILL OF MATERIALS                                   | 29          |         |
| 3.4.7      | BILL OF MATERIALS                                   | 30          |         |
| 3.4.8      | COLOR DETAILS                                       | 31          |         |
| 3.4.9      | MEASUREMENT CHART                                   | 32          |         |
| 3.6.1      | Mock Off Design                                     | 44          |         |
| 4.1.1.1    | A Style No. In A Tech Pack (KNIT)                   | 35          |         |
| 4.1.1.2    | A Style No. In A Tech Pack (WOVEN)                  |             |         |
| 4.1.2.1    | Sketch of Knit & Woven Tops and Knit Bottom         | 55          |         |
| 4.1.5.1    | Trims Used in Knit Tops                             | 61          |         |
| 4.1.5.2    | Trims Used in Knit Bottom                           | 62          |         |
| 4.1.5.3    | Trims Used in Woven Tops                            |             |         |
| 4.1.6.1    | All Over Camo Print in Body Fabric (Sapphire Blue)  | 63          |         |
| 4.1.6.2    | All Over Print in Body Fabric (Husk)                | 64          |         |
| 4.1.6.3    | Stripe in All over in The Fabric                    | 65          |         |
| 4.1.6.4    | Embroidery logo Artwork                             | 66          |         |
| 4.1.6.5    | Print Logo Tape Artwork                             |             |         |
| 4.1.6.6    | MK HD LOGO Artwork                                  | 67          |         |
| 4.1.6.7    | MK Collar Cuff Tipping Artwork                      |             |         |
| 4.1.6.8    | MK Polo Shirt Artwork                               | 68          |         |
| 4.1.6.9    | MK Bottom Artwork                                   |             |         |
| 4.1.7.1    | Sketch of Stitch & Seam Placement                   | 69          |         |
| 4.1.8.1    | Knit Full Sleeve Labeling Information in Tech Pack  | 70          |         |
| 4.1.8.2    | Knit Bottom Labeling Information in Tech Pack       |             |         |
| 4.1.8.3    | Knit Arm logo QZ Labeling Information in Tech Pack  | 71          |         |
| 4.1.8.4    | Woven Top Labeling Information in Tech Pack         |             |         |
| 4.1.9.1    | Demo of Packaging System                            | 72          |         |
| 4.1.11.1   | Point of Measurement of Knit Shirt                  | 74          |         |
| 4.1.11.2   | Point of Measurement of Woven Shirt                 | 75          |         |
| 4.1.12.1   | Graded Measurement Sheet for Knit Tops (V-Neck)     | 85          |         |
| 4.1.12.1   |                                                     | 86          |         |
|            | Graded Measurement Sheet for Knit Tops (Polo Shirt) | -           |         |
| 4.1.12.3   | Graded Measurement Sheet for Woven Tops (Shirt)     | 87          |         |