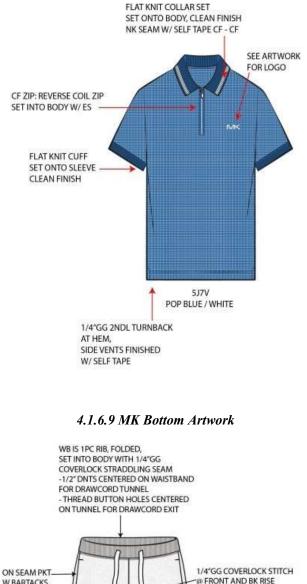

# **LIST OF FIGURES**

| Serial no. | Name of the Figure                                  | Page<br>no. | Remarks |
|------------|-----------------------------------------------------|-------------|---------|
| 3.3.1      | PRODUCT OVERVIEW                                    | 18          |         |
| 3.3.2      | SKETCH OVERVIEW                                     | 19          |         |
| 3.3.3      | ARTWORK                                             | 20          |         |
| 3.3.4      | BILL OF MATERIAL                                    | 21          |         |
| 3.3.5      | COLOR DETAILS                                       | 22          |         |
| 3.3.6      | MEASUREMENT CHART                                   | 23          |         |
| 3.4.1      | PRODUCT OVERVIEW                                    | 24          |         |
| 3.4.2      | SKETCH OVERVIEW                                     | 25          |         |
| 3.4.3      | ARTWORK                                             | 26          |         |
| 3.4.4      | ARTWORK OF FABRIC                                   | 27          |         |
| 3.4.5      | ARTWORK OF STITCH                                   | 28          |         |
| 3.4.6      | BILL OF MATERIALS                                   | 29          |         |
| 3.4.7      | BILL OF MATERIALS                                   | 30          |         |
| 3.4.8      | COLOR DETAILS                                       | 31          |         |
| 3.4.9      | MEASUREMENT CHART                                   | 32          |         |
| 3.6.1      | Mock Off Design                                     | 44          |         |
| 4.1.1.1    | A Style No. In A Tech Pack (KNIT)                   | 35          |         |
| 4.1.1.2    | A Style No. In A Tech Pack (WOVEN)                  |             |         |
| 4.1.2.1    | Sketch of Knit & Woven Tops and Knit Bottom         | 55          |         |
| 4.1.5.1    | Trims Used in Knit Tops                             | 61          |         |
| 4.1.5.2    | Trims Used in Knit Bottom                           | 62          |         |
| 4.1.5.3    | Trims Used in Woven Tops                            |             |         |
| 4.1.6.1    | All Over Camo Print in Body Fabric (Sapphire Blue)  | 63          |         |
| 4.1.6.2    | All Over Print in Body Fabric (Husk)                | 64          |         |
| 4.1.6.3    | Stripe in All over in The Fabric                    | 65          |         |
| 4.1.6.4    | Embroidery logo Artwork                             | 66          |         |
| 4.1.6.5    | Print Logo Tape Artwork                             |             |         |
| 4.1.6.6    | MK HD LOGO Artwork                                  | 67          |         |
| 4.1.6.7    | MK Collar Cuff Tipping Artwork                      |             |         |
| 4.1.6.8    | MK Polo Shirt Artwork                               | 68          |         |
| 4.1.6.9    | MK Bottom Artwork                                   |             |         |
| 4.1.7.1    | Sketch of Stitch & Seam Placement                   | 69          |         |
| 4.1.8.1    | Knit Full Sleeve Labeling Information in Tech Pack  | 70          |         |
| 4.1.8.2    | Knit Bottom Labeling Information in Tech Pack       |             |         |
| 4.1.8.3    | Knit Arm logo QZ Labeling Information in Tech Pack  | 71          |         |
| 4.1.8.4    | Woven Top Labeling Information in Tech Pack         |             |         |
| 4.1.9.1    | Demo of Packaging System                            | 72          |         |
| 4.1.11.1   | Point of Measurement of Knit Shirt                  | 74          |         |
| 4.1.11.2   | Point of Measurement of Woven Shirt                 | 75          |         |
| 4.1.12.1   | Graded Measurement Sheet for Knit Tops (V-Neck)     | 85          |         |
| 4.1.12.1   |                                                     | 86          |         |
|            | Graded Measurement Sheet for Knit Tops (Polo Shirt) | -           |         |
| 4.1.12.3   | Graded Measurement Sheet for Woven Tops (Shirt)     | 87          |         |