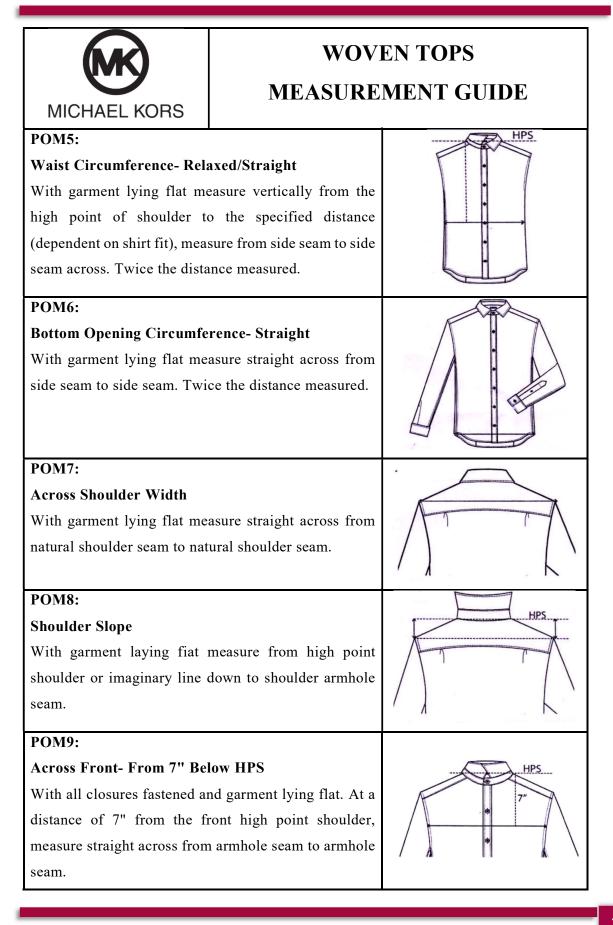

# **LIST OF FIGURES**

| Serial no. | Name of the Figure                                  | Page<br>no. | Remarks |
|------------|-----------------------------------------------------|-------------|---------|
| 3.3.1      | PRODUCT OVERVIEW                                    | 18          |         |
| 3.3.2      | SKETCH OVERVIEW                                     | 19          |         |
| 3.3.3      | ARTWORK                                             | 20          |         |
| 3.3.4      | BILL OF MATERIAL                                    | 21          |         |
| 3.3.5      | COLOR DETAILS                                       | 22          |         |
| 3.3.6      | MEASUREMENT CHART                                   | 23          |         |
| 3.4.1      | PRODUCT OVERVIEW                                    | 24          |         |
| 3.4.2      | SKETCH OVERVIEW                                     | 25          |         |
| 3.4.3      | ARTWORK                                             | 26          |         |
| 3.4.4      | ARTWORK OF FABRIC                                   | 27          |         |
| 3.4.5      | ARTWORK OF STITCH                                   | 28          |         |
| 3.4.6      | BILL OF MATERIALS                                   | 29          |         |
| 3.4.7      | BILL OF MATERIALS                                   | 30          |         |
| 3.4.8      | COLOR DETAILS                                       | 31          |         |
| 3.4.9      | MEASUREMENT CHART                                   | 32          |         |
| 3.6.1      | Mock Off Design                                     | 44          |         |
| 4.1.1.1    | A Style No. In A Tech Pack (KNIT)                   | 35          |         |
| 4.1.1.2    | A Style No. In A Tech Pack (WOVEN)                  |             |         |
| 4.1.2.1    | Sketch of Knit & Woven Tops and Knit Bottom         | 55          |         |
| 4.1.5.1    | Trims Used in Knit Tops                             | 61          |         |
| 4.1.5.2    | Trims Used in Knit Bottom                           | 62          |         |
| 4.1.5.3    | Trims Used in Woven Tops                            |             |         |
| 4.1.6.1    | All Over Camo Print in Body Fabric (Sapphire Blue)  | 63          |         |
| 4.1.6.2    | All Over Print in Body Fabric (Husk)                | 64          |         |
| 4.1.6.3    | Stripe in All over in The Fabric                    | 65          |         |
| 4.1.6.4    | Embroidery logo Artwork                             | 66          |         |
| 4.1.6.5    | Print Logo Tape Artwork                             |             |         |
| 4.1.6.6    | MK HD LOGO Artwork                                  | 67          |         |
| 4.1.6.7    | MK Collar Cuff Tipping Artwork                      |             |         |
| 4.1.6.8    | MK Polo Shirt Artwork                               | 68          |         |
| 4.1.6.9    | MK Bottom Artwork                                   |             |         |
| 4.1.7.1    | Sketch of Stitch & Seam Placement                   | 69          |         |
| 4.1.8.1    | Knit Full Sleeve Labeling Information in Tech Pack  | 70          |         |
| 4.1.8.2    | Knit Bottom Labeling Information in Tech Pack       |             |         |
| 4.1.8.3    | Knit Arm logo QZ Labeling Information in Tech Pack  | 71          |         |
| 4.1.8.4    | Woven Top Labeling Information in Tech Pack         |             |         |
| 4.1.9.1    | Demo of Packaging System                            | 72          |         |
| 4.1.11.1   | Point of Measurement of Knit Shirt                  | 74          |         |
| 4.1.11.2   | Point of Measurement of Woven Shirt                 | 75          |         |
| 4.1.12.1   | Graded Measurement Sheet for Knit Tops (V-Neck)     | 85          |         |
| 4.1.12.1   |                                                     | 86          |         |
|            | Graded Measurement Sheet for Knit Tops (Polo Shirt) | -           |         |
| 4.1.12.3   | Graded Measurement Sheet for Woven Tops (Shirt)     | 87          |         |