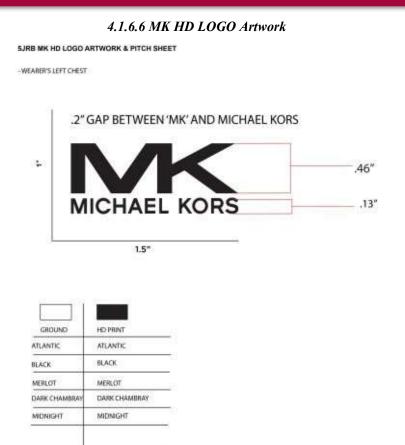

# **LIST OF FIGURES**

| Serial no. | Name of the Figure                                  | Page<br>no. | Remarks |
|------------|-----------------------------------------------------|-------------|---------|
| 3.3.1      | PRODUCT OVERVIEW                                    | 18          |         |
| 3.3.2      | SKETCH OVERVIEW                                     | 19          |         |
| 3.3.3      | ARTWORK                                             | 20          |         |
| 3.3.4      | BILL OF MATERIAL                                    | 21          |         |
| 3.3.5      | COLOR DETAILS                                       | 22          |         |
| 3.3.6      | MEASUREMENT CHART                                   | 23          |         |
| 3.4.1      | PRODUCT OVERVIEW                                    | 24          |         |
| 3.4.2      | SKETCH OVERVIEW                                     | 25          |         |
| 3.4.3      | ARTWORK                                             | 26          |         |
| 3.4.4      | ARTWORK OF FABRIC                                   | 27          |         |
| 3.4.5      | ARTWORK OF STITCH                                   | 28          |         |
| 3.4.6      | BILL OF MATERIALS                                   | 29          |         |
| 3.4.7      | BILL OF MATERIALS                                   | 30          |         |
| 3.4.8      | COLOR DETAILS                                       | 31          |         |
| 3.4.9      | MEASUREMENT CHART                                   | 32          |         |
| 3.6.1      | Mock Off Design                                     | 44          |         |
| 4.1.1.1    | A Style No. In A Tech Pack (KNIT)                   | 35          |         |
| 4.1.1.2    | A Style No. In A Tech Pack (WOVEN)                  |             |         |
| 4.1.2.1    | Sketch of Knit & Woven Tops and Knit Bottom         | 55          |         |
| 4.1.5.1    | Trims Used in Knit Tops                             | 61          |         |
| 4.1.5.2    | Trims Used in Knit Bottom                           | 62          |         |
| 4.1.5.3    | Trims Used in Woven Tops                            |             |         |
| 4.1.6.1    | All Over Camo Print in Body Fabric (Sapphire Blue)  | 63          |         |
| 4.1.6.2    | All Over Print in Body Fabric (Husk)                | 64          |         |
| 4.1.6.3    | Stripe in All over in The Fabric                    | 65          |         |
| 4.1.6.4    | Embroidery logo Artwork                             | 66          |         |
| 4.1.6.5    | Print Logo Tape Artwork                             |             |         |
| 4.1.6.6    | MK HD LOGO Artwork                                  | 67          |         |
| 4.1.6.7    | MK Collar Cuff Tipping Artwork                      |             |         |
| 4.1.6.8    | MK Polo Shirt Artwork                               | 68          |         |
| 4.1.6.9    | MK Bottom Artwork                                   |             |         |
| 4.1.7.1    | Sketch of Stitch & Seam Placement                   | 69          |         |
| 4.1.8.1    | Knit Full Sleeve Labeling Information in Tech Pack  | 70          |         |
| 4.1.8.2    | Knit Bottom Labeling Information in Tech Pack       |             |         |
| 4.1.8.3    | Knit Arm logo QZ Labeling Information in Tech Pack  | 71          |         |
| 4.1.8.4    | Woven Top Labeling Information in Tech Pack         |             |         |
| 4.1.9.1    | Demo of Packaging System                            | 72          |         |
| 4.1.11.1   | Point of Measurement of Knit Shirt                  | 74          |         |
| 4.1.11.2   | Point of Measurement of Woven Shirt                 | 75          |         |
| 4.1.12.1   | Graded Measurement Sheet for Knit Tops (V-Neck)     | 85          |         |
| 4.1.12.1   |                                                     | 86          |         |
|            | Graded Measurement Sheet for Knit Tops (Polo Shirt) | -           |         |
| 4.1.12.3   | Graded Measurement Sheet for Woven Tops (Shirt)     | 87          |         |