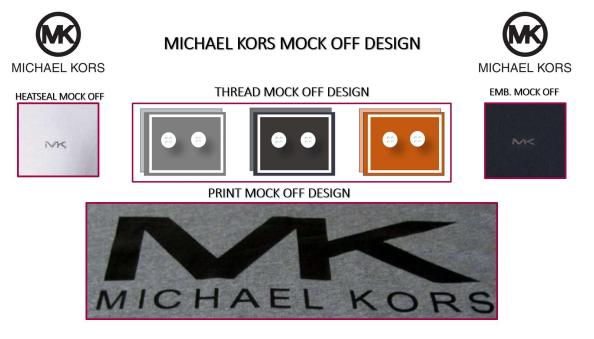

# **LIST OF FIGURES**

| Serial no. | Name of the Figure                                  | Page<br>no. | Remarks |
|------------|-----------------------------------------------------|-------------|---------|
| 3.3.1      | PRODUCT OVERVIEW                                    | 18          |         |
| 3.3.2      | SKETCH OVERVIEW                                     | 19          |         |
| 3.3.3      | ARTWORK                                             | 20          |         |
| 3.3.4      | BILL OF MATERIAL                                    | 21          |         |
| 3.3.5      | COLOR DETAILS                                       | 22          |         |
| 3.3.6      | MEASUREMENT CHART                                   | 23          |         |
| 3.4.1      | PRODUCT OVERVIEW                                    | 24          |         |
| 3.4.2      | SKETCH OVERVIEW                                     | 25          |         |
| 3.4.3      | ARTWORK                                             | 26          |         |
| 3.4.4      | ARTWORK OF FABRIC                                   | 27          |         |
| 3.4.5      | ARTWORK OF STITCH                                   | 28          |         |
| 3.4.6      | BILL OF MATERIALS                                   | 29          |         |
| 3.4.7      | BILL OF MATERIALS                                   | 30          |         |
| 3.4.8      | COLOR DETAILS                                       | 31          |         |
| 3.4.9      | MEASUREMENT CHART                                   | 32          |         |
| 3.6.1      | Mock Off Design                                     | 44          |         |
| 4.1.1.1    | A Style No. In A Tech Pack (KNIT)                   | 35          |         |
| 4.1.1.2    | A Style No. In A Tech Pack (WOVEN)                  |             |         |
| 4.1.2.1    | Sketch of Knit & Woven Tops and Knit Bottom         | 55          |         |
| 4.1.5.1    | Trims Used in Knit Tops                             | 61          |         |
| 4.1.5.2    | Trims Used in Knit Bottom                           | 62          |         |
| 4.1.5.3    | Trims Used in Woven Tops                            |             |         |
| 4.1.6.1    | All Over Camo Print in Body Fabric (Sapphire Blue)  | 63          |         |
| 4.1.6.2    | All Over Print in Body Fabric (Husk)                | 64          |         |
| 4.1.6.3    | Stripe in All over in The Fabric                    | 65          |         |
| 4.1.6.4    | Embroidery logo Artwork                             | 66          |         |
| 4.1.6.5    | Print Logo Tape Artwork                             |             |         |
| 4.1.6.6    | MK HD LOGO Artwork                                  | 67          |         |
| 4.1.6.7    | MK Collar Cuff Tipping Artwork                      |             |         |
| 4.1.6.8    | MK Polo Shirt Artwork                               | 68          |         |
| 4.1.6.9    | MK Bottom Artwork                                   |             |         |
| 4.1.7.1    | Sketch of Stitch & Seam Placement                   | 69          |         |
| 4.1.8.1    | Knit Full Sleeve Labeling Information in Tech Pack  | 70          |         |
| 4.1.8.2    | Knit Bottom Labeling Information in Tech Pack       |             |         |
| 4.1.8.3    | Knit Arm logo QZ Labeling Information in Tech Pack  | 71          |         |
| 4.1.8.4    | Woven Top Labeling Information in Tech Pack         |             |         |
| 4.1.9.1    | Demo of Packaging System                            | 72          |         |
| 4.1.11.1   | Point of Measurement of Knit Shirt                  | 74          |         |
| 4.1.11.2   | Point of Measurement of Woven Shirt                 | 75          |         |
| 4.1.12.1   | Graded Measurement Sheet for Knit Tops (V-Neck)     | 85          |         |
| 4.1.12.1   |                                                     | 86          |         |
|            | Graded Measurement Sheet for Knit Tops (Polo Shirt) | -           |         |
| 4.1.12.3   | Graded Measurement Sheet for Woven Tops (Shirt)     | 87          |         |