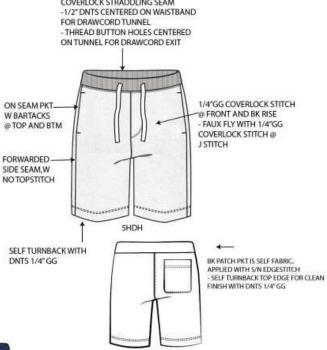

# **LIST OF FIGURES**

| Serial no. | Name of the Figure                                  | Page<br>no. | Remarks |
|------------|-----------------------------------------------------|-------------|---------|
| 3.3.1      | PRODUCT OVERVIEW                                    | 18          |         |
| 3.3.2      | SKETCH OVERVIEW                                     | 19          |         |
| 3.3.3      | ARTWORK                                             | 20          |         |
| 3.3.4      | BILL OF MATERIAL                                    | 21          |         |
| 3.3.5      | COLOR DETAILS                                       | 22          |         |
| 3.3.6      | MEASUREMENT CHART                                   | 23          |         |
| 3.4.1      | PRODUCT OVERVIEW                                    | 24          |         |
| 3.4.2      | SKETCH OVERVIEW                                     | 25          |         |
| 3.4.3      | ARTWORK                                             | 26          |         |
| 3.4.4      | ARTWORK OF FABRIC                                   | 27          |         |
| 3.4.5      | ARTWORK OF STITCH                                   | 28          |         |
| 3.4.6      | BILL OF MATERIALS                                   | 29          |         |
| 3.4.7      | BILL OF MATERIALS                                   | 30          |         |
| 3.4.8      | COLOR DETAILS                                       | 31          |         |
| 3.4.9      | MEASUREMENT CHART                                   | 32          |         |
| 3.6.1      | Mock Off Design                                     | 44          |         |
| 4.1.1.1    | A Style No. In A Tech Pack (KNIT)                   | 35          |         |
| 4.1.1.2    | A Style No. In A Tech Pack (WOVEN)                  |             |         |
| 4.1.2.1    | Sketch of Knit & Woven Tops and Knit Bottom         | 55          |         |
| 4.1.5.1    | Trims Used in Knit Tops                             | 61          |         |
| 4.1.5.2    | Trims Used in Knit Bottom                           | 62          |         |
| 4.1.5.3    | Trims Used in Woven Tops                            |             |         |
| 4.1.6.1    | All Over Camo Print in Body Fabric (Sapphire Blue)  | 63          |         |
| 4.1.6.2    | All Over Print in Body Fabric (Husk)                | 64          |         |
| 4.1.6.3    | Stripe in All over in The Fabric                    | 65          |         |
| 4.1.6.4    | Embroidery logo Artwork                             | 66          |         |
| 4.1.6.5    | Print Logo Tape Artwork                             |             |         |
| 4.1.6.6    | MK HD LOGO Artwork                                  | 67          |         |
| 4.1.6.7    | MK Collar Cuff Tipping Artwork                      |             |         |
| 4.1.6.8    | MK Polo Shirt Artwork                               | 68          |         |
| 4.1.6.9    | MK Bottom Artwork                                   |             |         |
| 4.1.7.1    | Sketch of Stitch & Seam Placement                   | 69          |         |
| 4.1.8.1    | Knit Full Sleeve Labeling Information in Tech Pack  | 70          |         |
| 4.1.8.2    | Knit Bottom Labeling Information in Tech Pack       |             |         |
| 4.1.8.3    | Knit Arm logo QZ Labeling Information in Tech Pack  | 71          |         |
| 4.1.8.4    | Woven Top Labeling Information in Tech Pack         |             |         |
| 4.1.9.1    | Demo of Packaging System                            | 72          |         |
| 4.1.11.1   | Point of Measurement of Knit Shirt                  | 74          |         |
| 4.1.11.2   | Point of Measurement of Woven Shirt                 | 75          |         |
| 4.1.12.1   | Graded Measurement Sheet for Knit Tops (V-Neck)     | 85          |         |
| 4.1.12.1   |                                                     | 86          |         |
|            | Graded Measurement Sheet for Knit Tops (Polo Shirt) | -           |         |
| 4.1.12.3   | Graded Measurement Sheet for Woven Tops (Shirt)     | 87          |         |