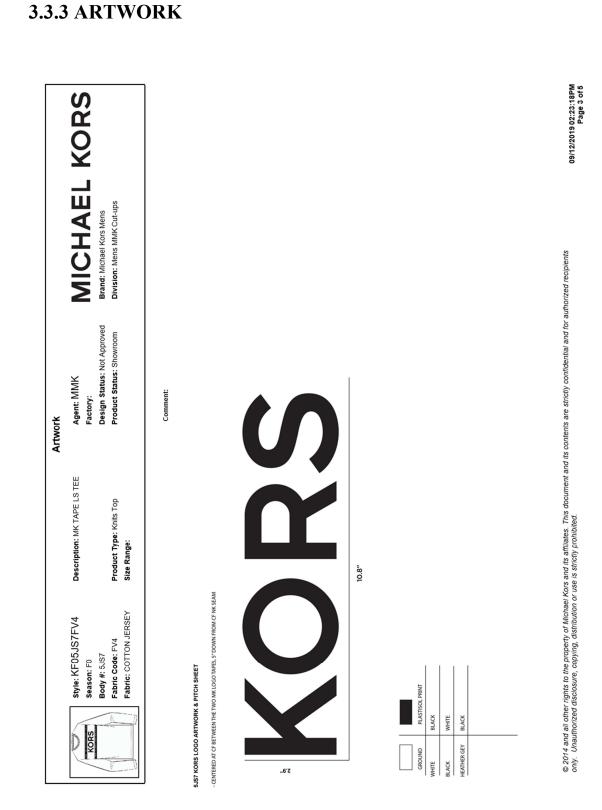

# **LIST OF FIGURES**

| Serial no. | Name of the Figure                                  | Page<br>no. | Remarks |
|------------|-----------------------------------------------------|-------------|---------|
| 3.3.1      | PRODUCT OVERVIEW                                    | 18          |         |
| 3.3.2      | SKETCH OVERVIEW                                     | 19          |         |
| 3.3.3      | ARTWORK                                             | 20          |         |
| 3.3.4      | BILL OF MATERIAL                                    | 21          |         |
| 3.3.5      | COLOR DETAILS                                       | 22          |         |
| 3.3.6      | MEASUREMENT CHART                                   | 23          |         |
| 3.4.1      | PRODUCT OVERVIEW                                    | 24          |         |
| 3.4.2      | SKETCH OVERVIEW                                     | 25          |         |
| 3.4.3      | ARTWORK                                             | 26          |         |
| 3.4.4      | ARTWORK OF FABRIC                                   | 27          |         |
| 3.4.5      | ARTWORK OF STITCH                                   | 28          |         |
| 3.4.6      | BILL OF MATERIALS                                   | 29          |         |
| 3.4.7      | BILL OF MATERIALS                                   | 30          |         |
| 3.4.8      | COLOR DETAILS                                       | 31          |         |
| 3.4.9      | MEASUREMENT CHART                                   | 32          |         |
| 3.6.1      | Mock Off Design                                     | 44          |         |
| 4.1.1.1    | A Style No. In A Tech Pack (KNIT)                   | 35          |         |
| 4.1.1.2    | A Style No. In A Tech Pack (WOVEN)                  |             |         |
| 4.1.2.1    | Sketch of Knit & Woven Tops and Knit Bottom         | 55          |         |
| 4.1.5.1    | Trims Used in Knit Tops                             | 61          |         |
| 4.1.5.2    | Trims Used in Knit Bottom                           | 62          |         |
| 4.1.5.3    | Trims Used in Woven Tops                            |             |         |
| 4.1.6.1    | All Over Camo Print in Body Fabric (Sapphire Blue)  | 63          |         |
| 4.1.6.2    | All Over Print in Body Fabric (Husk)                | 64          |         |
| 4.1.6.3    | Stripe in All over in The Fabric                    | 65          |         |
| 4.1.6.4    | Embroidery logo Artwork                             | 66          |         |
| 4.1.6.5    | Print Logo Tape Artwork                             |             |         |
| 4.1.6.6    | MK HD LOGO Artwork                                  | 67          |         |
| 4.1.6.7    | MK Collar Cuff Tipping Artwork                      |             |         |
| 4.1.6.8    | MK Polo Shirt Artwork                               | 68          |         |
| 4.1.6.9    | MK Bottom Artwork                                   |             |         |
| 4.1.7.1    | Sketch of Stitch & Seam Placement                   | 69          |         |
| 4.1.8.1    | Knit Full Sleeve Labeling Information in Tech Pack  | 70          |         |
| 4.1.8.2    | Knit Bottom Labeling Information in Tech Pack       |             |         |
| 4.1.8.3    | Knit Arm logo QZ Labeling Information in Tech Pack  | 71          |         |
| 4.1.8.4    | Woven Top Labeling Information in Tech Pack         |             |         |
| 4.1.9.1    | Demo of Packaging System                            | 72          |         |
| 4.1.11.1   | Point of Measurement of Knit Shirt                  | 74          |         |
| 4.1.11.2   | Point of Measurement of Woven Shirt                 | 75          |         |
| 4.1.12.1   | Graded Measurement Sheet for Knit Tops (V-Neck)     | 85          |         |
| 4.1.12.1   |                                                     | 86          |         |
|            | Graded Measurement Sheet for Knit Tops (Polo Shirt) | -           |         |
| 4.1.12.3   | Graded Measurement Sheet for Woven Tops (Shirt)     | 87          |         |