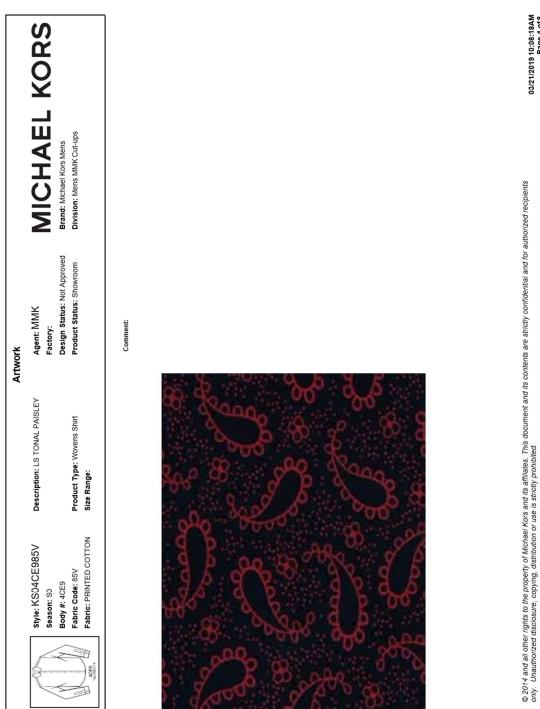

# **LIST OF FIGURES**

| Serial no. | Name of the Figure                                  | Page<br>no. | Remarks |
|------------|-----------------------------------------------------|-------------|---------|
| 3.3.1      | PRODUCT OVERVIEW                                    | 18          |         |
| 3.3.2      | SKETCH OVERVIEW                                     | 19          |         |
| 3.3.3      | ARTWORK                                             | 20          |         |
| 3.3.4      | BILL OF MATERIAL                                    | 21          |         |
| 3.3.5      | COLOR DETAILS                                       | 22          |         |
| 3.3.6      | MEASUREMENT CHART                                   | 23          |         |
| 3.4.1      | PRODUCT OVERVIEW                                    | 24          |         |
| 3.4.2      | SKETCH OVERVIEW                                     | 25          |         |
| 3.4.3      | ARTWORK                                             | 26          |         |
| 3.4.4      | ARTWORK OF FABRIC                                   | 27          |         |
| 3.4.5      | ARTWORK OF STITCH                                   | 28          |         |
| 3.4.6      | BILL OF MATERIALS                                   | 29          |         |
| 3.4.7      | BILL OF MATERIALS                                   | 30          |         |
| 3.4.8      | COLOR DETAILS                                       | 31          |         |
| 3.4.9      | MEASUREMENT CHART                                   | 32          |         |
| 3.6.1      | Mock Off Design                                     | 44          |         |
| 4.1.1.1    | A Style No. In A Tech Pack (KNIT)                   | 35          |         |
| 4.1.1.2    | A Style No. In A Tech Pack (WOVEN)                  |             |         |
| 4.1.2.1    | Sketch of Knit & Woven Tops and Knit Bottom         | 55          |         |
| 4.1.5.1    | Trims Used in Knit Tops                             | 61          |         |
| 4.1.5.2    | Trims Used in Knit Bottom                           | 62          |         |
| 4.1.5.3    | Trims Used in Woven Tops                            |             |         |
| 4.1.6.1    | All Over Camo Print in Body Fabric (Sapphire Blue)  | 63          |         |
| 4.1.6.2    | All Over Print in Body Fabric (Husk)                | 64          |         |
| 4.1.6.3    | Stripe in All over in The Fabric                    | 65          |         |
| 4.1.6.4    | Embroidery logo Artwork                             | 66          |         |
| 4.1.6.5    | Print Logo Tape Artwork                             |             |         |
| 4.1.6.6    | MK HD LOGO Artwork                                  | 67          |         |
| 4.1.6.7    | MK Collar Cuff Tipping Artwork                      |             |         |
| 4.1.6.8    | MK Polo Shirt Artwork                               | 68          |         |
| 4.1.6.9    | MK Bottom Artwork                                   |             |         |
| 4.1.7.1    | Sketch of Stitch & Seam Placement                   | 69          |         |
| 4.1.8.1    | Knit Full Sleeve Labeling Information in Tech Pack  | 70          |         |
| 4.1.8.2    | Knit Bottom Labeling Information in Tech Pack       |             |         |
| 4.1.8.3    | Knit Arm logo QZ Labeling Information in Tech Pack  | 71          |         |
| 4.1.8.4    | Woven Top Labeling Information in Tech Pack         |             |         |
| 4.1.9.1    | Demo of Packaging System                            | 72          |         |
| 4.1.11.1   | Point of Measurement of Knit Shirt                  | 74          |         |
| 4.1.11.2   | Point of Measurement of Woven Shirt                 | 75          |         |
| 4.1.12.1   | Graded Measurement Sheet for Knit Tops (V-Neck)     | 85          |         |
| 4.1.12.1   |                                                     | 86          |         |
|            | Graded Measurement Sheet for Knit Tops (Polo Shirt) | -           |         |
| 4.1.12.3   | Graded Measurement Sheet for Woven Tops (Shirt)     | 87          |         |