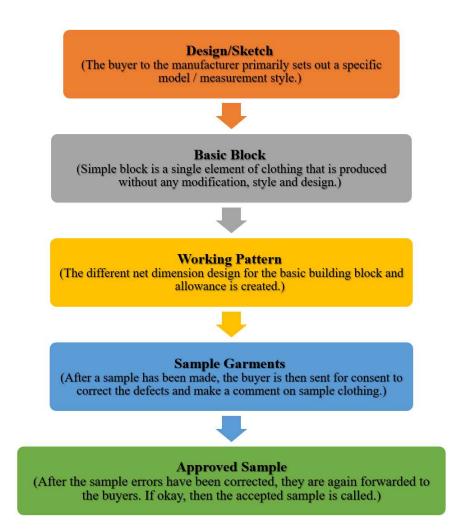

# **2.4 SAMPLING**

Sample is the reference garments corresponds to-

- The artwork done by designer/ developer
- Particular PO
- Any revision to the style work
- Conform with any particular requirement, etc.

# **2.5 PROCESS FLOW CHART OF SAMPLING**

# 2.6 ORDER OF SAMPLING