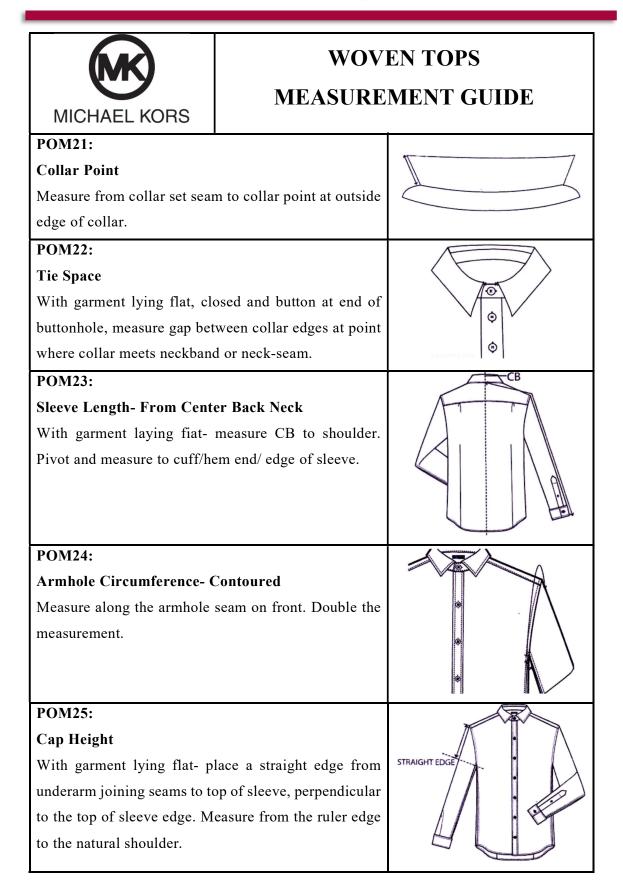

|     | -   |        |                                                                      |    |  |
|-----|-----|--------|----------------------------------------------------------------------|----|--|
|     | 4.1 | COMP   | ONENTS OF TECHNICAL PACKAGE                                          | 51 |  |
|     |     | 4.1.1  | STYLE NUNBER OF TECHNICAL PACKAGE                                    | 52 |  |
|     |     | 4.1.2  | GARMENT TECHNICAL DESIGN OR<br>FLAT SKETCH                           | 55 |  |
|     |     | 4.1.3  | FABRIC SPECIFICATION                                                 | 56 |  |
|     |     | 4.1.4  | COLOR SPECIFICATION                                                  | 58 |  |
|     |     | 4.1.5  | TRIM SPECIFICATION                                                   | 61 |  |
|     |     | 4.1.6  | ARTWORK                                                              | 63 |  |
|     |     | 4.1.7  | SEAM AND STITCH SPECIFICATION<br>AND PLACEMENT                       | 69 |  |
|     |     | 4.1.8  | LABEL SPECIFICATION                                                  | 70 |  |
|     |     | 4.1.9  | FOLDING & PACKAGING                                                  |    |  |
|     |     |        | SPECIFICATION                                                        |    |  |
|     |     |        | 4.1.9.1 Standard Packing As per<br>"MICHAEL KORS"<br>Recommended     | 72 |  |
|     |     | 4.1.10 | TESTING METHODS                                                      |    |  |
|     |     |        | 4.1.10.1 Standard of Testing As per<br>"MICHAEL KORS"<br>Recommended | 73 |  |
|     |     | 4.1.11 | POINT OF MEASUREMENT (POM)                                           | 74 |  |
|     |     | 4.1.12 | SIZE SET MEASUREMENT SHEET                                           | 85 |  |
|     |     | 4.1.13 | IMPORTANCE OF A TECHNICAL<br>PACKAGE                                 | 89 |  |
| 05. | CON | ICLU   | SION                                                                 | 90 |  |
|     | 5.1 | CONC   | LUSION                                                               | 91 |  |
| ##  | REF | EREN   | NCE                                                                  | 92 |  |