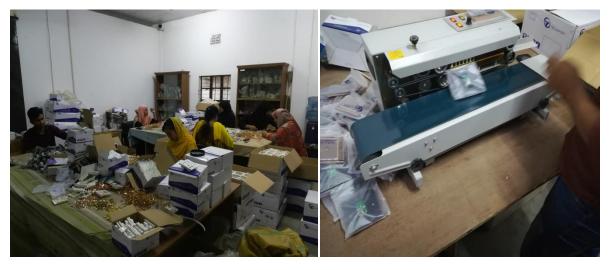

#### **2.9 Factory overview**

The Factory is spread over 0.2 acres of land employing more than 40 people. The equipment and machinery has been carefully collect from china. The present capacity of Assembling Production is more than 2000 pieces of Switch & Socket per day. TECHSPORT was first China supplier and distribution Company in Bangladesh Since 2014.

#### **Factory location**

House# 6/A, Road# 24, Sector# 10. (Batuliya) Uttara Model Town, Dhaka-1230 Bangladesh.