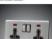

### **2.10 TECHSPORT product**

The TCL have five types of product gang Switch, Multi Socket. Under the Gang Switch they have number of series product like F3, B002, F1F, F1R, F1G, F1B, C008, Q1, A006, A5, F1S