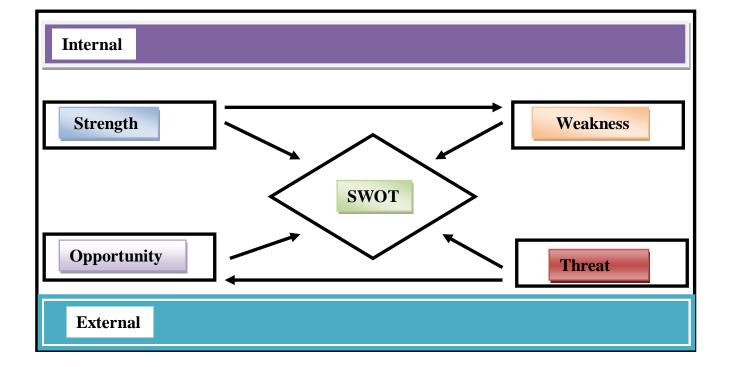

The first part of the report deals with introduction, objective, background, Scope, methodology, and the limitation, of the report. The second chapter includes company profile and brief narration of the overview. Company background, vision, mission, objective, core value, company profile at a glance, corporate government, top management, factory overview, their product, product price and the various department of TCL. The third chapter discusses theoretical part. it discuss about the Integrated Marketing Communication, and its marketing role, marketing communication mix. The fourth chapter of the report focuses on how TECHSPORT CO. Ltd practices IMC. What kind of communication TCL use, what is their strategy, how they maintain and evaluate IMC, and SWOT Analysis of TCL. It helps to describe the company's strength, weakness, opportunity, and threat those kind of thing are discuss in here. The fifth chapter includes findings and recommendation. In this part, found some lacking in the organization and provide recommendation under the findings. At last Conclusion and Bibliography included.

| Chapter Four- IMC of TECHSPORT CO. Ltd           | Page No. |
|--------------------------------------------------|----------|
| 5.1 Marketing communication of TECHSPORT CO. Ltd | 26-30    |
| 5.2 IMC strategy of TCL                          | 30-31    |
| 5.3 TCL IMC program managing and evaluating      | 31-32    |
| 4.4SWOT analysis                                 | 33-35    |
|                                                  |          |
|                                                  |          |