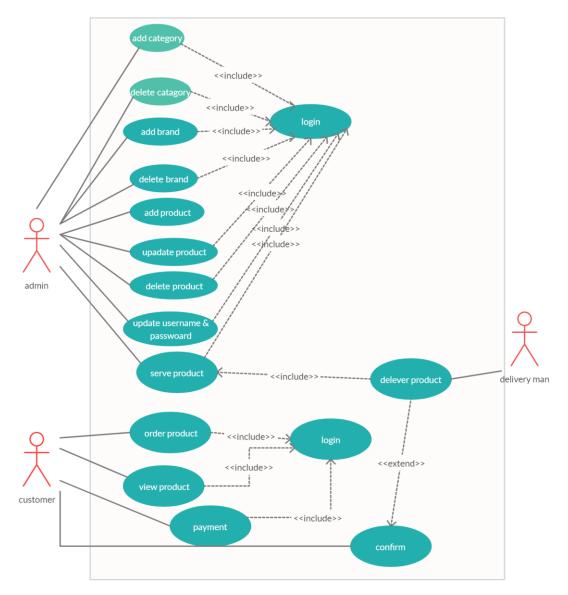

Figure 3.3.14: Database design

Figure 3.3.15: Use case diagram

| Technology | Expertise |
|------------|-----------|
| HTML5      | 85%       |
| CSS3       | 85%       |
| JavaScript | 50%       |
| РНР        | 30%       |
| Laravel    | 15%       |
|            |           |