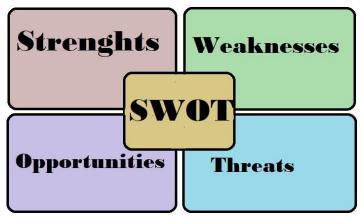

## 2.6 SWOT Analysis

Figure 2.6.1: SWOT Analysis

### Strengths

- The company has stability to make difference comparing other IT company.
- Best server and hosting providing.
- Best ICT training in the city.
- Print on demand services for the first time and only in Bangladesh.
- Best web design and development Services following the new trend.
- Best mobile applications services.
- Ensuring the security tokens is another strength for the company.
- First themes market place in the country.
- Fair and reliable services.

### Weakness

- Business team management.
- Small number of staff can hamper the productivity.
- Lagging of huge project management.
- Critical situation handling.
- Print on demand services is a new service in Bangladesh.

### **Opportunities**

- Print on demand services for the first time in Bangladesh.
- Making a difference for the Bangladesh with Themes Bazar like Envato market.
- Opponents aren't able to run with its service area.
- Working with the trendy technology can bring more satisfactions.
- People are tensed with fair service but hypertag solutions ltd ensures that.
- Themes Bazar can make a vast employment area in the next decade.

#### Threats

- Working with new innovative technologies needs to make new group study with new technology.
- New advance technologies make easer to solve critical problem.
- New companies are working hard to make a strong position on the recent market.