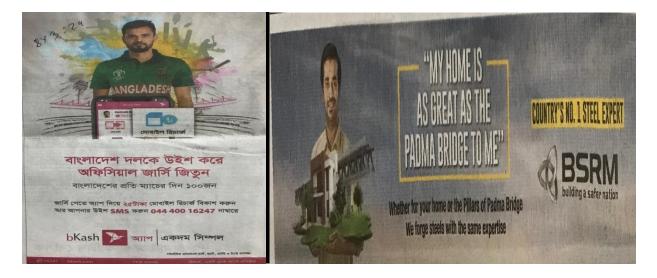

#### 4.2.7 Gender Used for Business Target:

Cricketers, models, happy family pictures have been used for business target. During my study the world cup cricket was going on. So the advertisement company who had given their ad they had chosen cricketers in their ads. We have seen that renowned models have been one of the most important character of any advertisement in that time. We have also seen that a happy family had also used for ads.

Images source: Prothom Alo, June 20, 2019 and Naya Diganta, June 18, 2019.