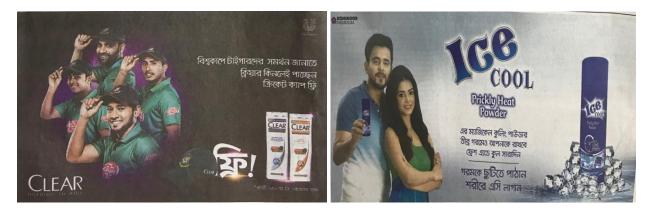

#### 4.2.7 Gender Used for Business Target:

Cricketers, models, happy family pictures have been used for business target. During my study the world cup cricket was going on. So the advertisement company who had given their ad they had chosen cricketers in their ads. We have seen that renowned models have been one of the most important character of any advertisement in that time. We have also seen that a happy family had also used for ads.

Images source: Prothom Alo, June 20, 2019 and Naya Diganta, June 18, 2019.

| SI.<br>No. | Date       | Topic of Ad               | Advertiser<br>Name                      | What is told in Copy<br>What is Shown in<br>Picture                                                 | In<br>which<br>Page                 | How<br>Many<br>Column | Treatment                        | How<br>Many<br>Colour | Picture | Remarks                   |
|------------|------------|---------------------------|-----------------------------------------|-----------------------------------------------------------------------------------------------------|-------------------------------------|-----------------------|----------------------------------|-----------------------|---------|---------------------------|
| 38         | 9.07.2019  | Admission offer           | BGMEA<br>University                     | Picture of a academic<br>building and some<br>male -female students<br>set on this building         | 18                                  | 4                     | 24 Column-<br>Inches             | Multi                 | Yes     |                           |
| 39         | 19         | Financial                 | Premier Bank                            |                                                                                                     | 20                                  | 8                     | 28 Column-<br>Inches             | Multi                 | No      |                           |
| 40         |            | Home loan of IFIC<br>Bank | IFIC Bank                               | Picture of three<br>members of a family<br>showing unlimited<br>future                              | Special<br>cover<br>Page 1<br>and 2 | 8                     | 160+140=300<br>Column-<br>Inches | Multi                 | Yes     | Gender business<br>target |
| 41         | 20.07.2019 | Electronics               | Smart<br>Technologies<br>Ltd            | Picture of mobile and<br>tap                                                                        | 1                                   | 4                     | 20 Column-<br>Inches             | Multi                 | No      |                           |
| 42         | 20.07      | Pure it Filter            | UNILEVER                                | Picture of Bangladesh<br>cricket team members                                                       | 1                                   | 4                     | 32 Column-<br>Inches             | Multi                 | Yes     | Gender business<br>target |
| 43         |            | Powder                    | Kohinoor<br>Chemical<br>Company<br>Ltd. | Picture of one young<br>male and female. They<br>are showing it and<br>also happy with ICE<br>COOL. | 12                                  | 7                     | 35 Column-<br>Inches             | Multi                 | Yes     | Gender business<br>target |
| 44         |            | Anniversary of a<br>Bank  | Midland<br>Bank                         | Facilities mentioned of<br>Midland Bank                                                             | 13                                  | 3                     | 15 Column-<br>Inches             | Multi                 | No      |                           |