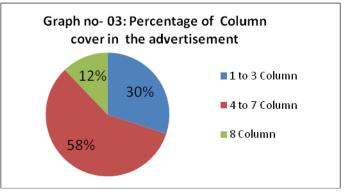

#### **Column Cover an Advertisement:**

Here, the data shows most of the company or organization has given 4-7 column ads. Its percentage is 58%. All eight column ad has given only 12% companies. 30% companies has given ads into 1-3 columns.