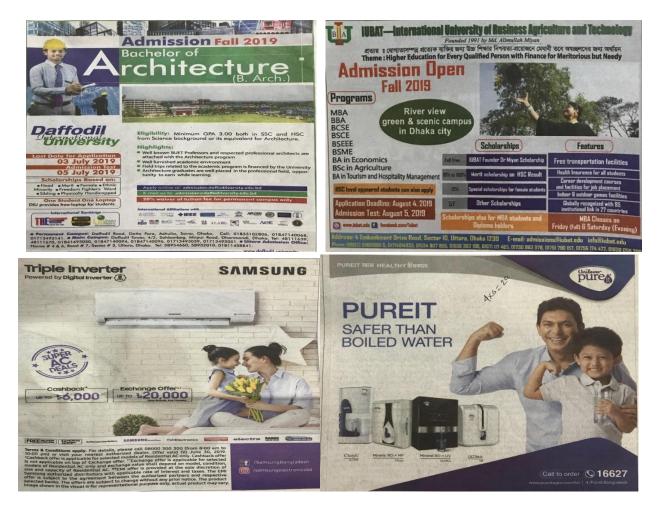

#### 4.2.6 Gender Bias:

In this study there is 45.45 percent gender bias of all advertisement. This study says there was massive gender bias. Following images showing gender discrimination:

Images source: Prothom Alo, June 18 & 22, 2019 and The Daily Star, June 18 & 20, 2019.

First picture is a admission ad and it is architecture admission ad. This ad says that architecture is a subject which can study only male students. Can female students not study architecture? A female student should have added in their ad. Second picture is opposite gender bias. A male student should have added in their ad. Third picture says a mother and her girl feeling cool under SAMSUNG refrigerator. Refrigerator is need for both gender and also all ages people.So male representation was needed in this ad. Last ad was needed opposite gender and it was needed female.