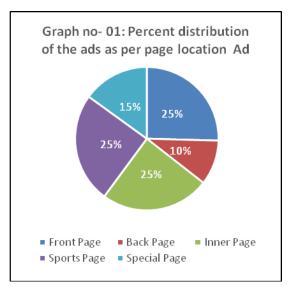

#### **Advertisement Location/Position:**

The table shows front page is used for highest number of advertisement. Inner and sports page is near to front page. Inner page means except of front, back, sports and special page. Rest of the page counted as inner page. Special page is not published every day.

This graph is representing the priority of advertisement in which pages. The most of the advertisement published in first page. Because the audiences are firstly see in this page.