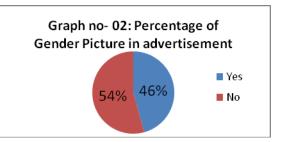

#### Gender Picture in Advertisement:

Here data shows there are 46 percentage advertisements has gender pictures in all newspaper. Rest of 54 percentage advertisement has no picture of gender in the ads.