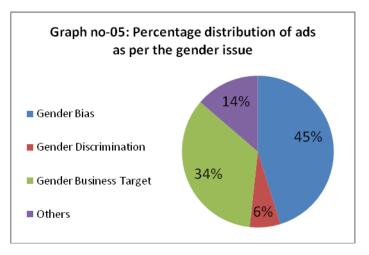

#### Gender ads issues in Advertisement:

In this study there have been used 346 ads. Of them 154 ads has given with gender picture. Of them 144 ads have gender discrimination. The percentage shows gender discrimination of given advertisement. This is too much in percentage.

#### 4.2.6 Gender Bias:

In this study there is 45.45 percent gender bias of all advertisement. This study says there was massive gender bias. Following images showing gender discrimination:

Images source: Prothom Alo, June 18 & 22, 2019 and The Daily Star, June 18 & 20, 2019.

First picture is a admission ad and it is architecture admission ad. This ad says that architecture is a subject which can study only male students. Can female students not study architecture? A female student should have added in their ad. Second picture is opposite gender bias. A male student should have added in their ad. Third picture says a mother and her girl feeling cool under SAMSUNG refrigerator. Refrigerator is need for both gender and also all ages people.So male representation was needed in this ad. Last ad was needed opposite gender and it was needed female.