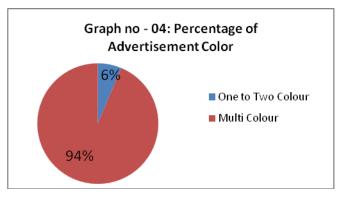

#### **Color of Advertisement:**

The data has shows most of the advertisement is multi color ads and its percentage is 94%. Only 6% ads is one or two color ads.