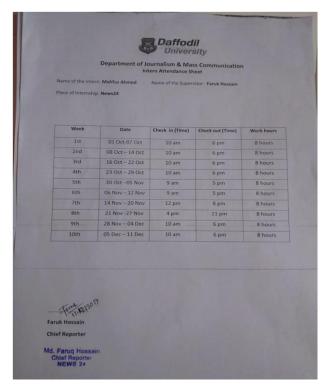

onal training from his/her supervisor. This is basically an internship program for graduate students who will enter the job.

During this time his/her supervisor provided practical experience and opportunities to work in the field. During my internship, every employee of News24 has helped encourage me a lot. This internship basically helps the mainstream media work professionally and besides it helps to understand the media in Bangladesh very closely. It is a fast growing TV channel in Bangladesh. Generally it base on news. There are different kind of show program also. It also huge transition and maintain different program. It is totally different from academic learning. I face different kind of difficulty when I was in assignment. Gradually overcome this problem and attend to the work.



**Picture**: Attendance of work place I have worked three months internship

## 4.1 Supervisor at News24



Mr. Faruk Hossain, Chief Reporter of Nes24 is my organizational supervisor. While I was joining news24 for internship, he was my organizational supervisor. He has been given proper guidelines and he always positive all the things. He manage reporting sector basically reporter and assign to the reporter to go field. I found he is a person, every employee of news24 go to him and discuss many various issues. During my internship, I found him outstanding and three time he assign me to the field work.

## **4.2 Key Persons Regarding News**

#### **News Presenter**

While news presenter is a part of the news production team, the producer basically directs him/her. In NEWS24 presenters ar