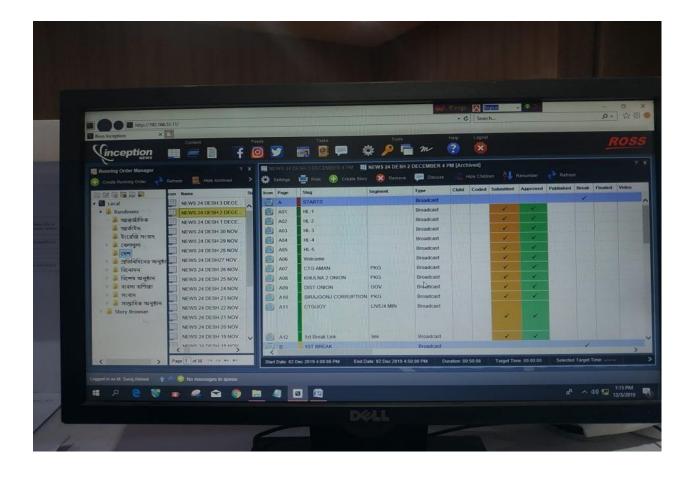

te OOV, SOT and PKG news in simple and easy way and how to work with pressure as an intern. I had the opportunity to interview in famous people. I also worked an assignment desk. This work is very discreet in news channel. I have learned about news media technology as well as good command of my voice throwing.

My internship let me know that there is a vast difference between class room learning and practical field work. I have faced lots of difficulty in my assignment. My education in relation to media and communication has assisted me a lot. There are lots of similarities between my subjects and News department. Here in the house all are very friendly, helpful. Through my communication course I apply here to how to establish effective communication.

## **Preview of inception Rundown**



Inception Rundown where take the news

## 4.5 Daily Works/Job Responsibilities:

Let's know some of my Responsibilities in my office:

- Check out every day's assignment sheet.
- Writing Ticker and scroll.
- Coordinate with district journalist.
- Check news rundown.
- Prepare PKG/OOV/SOT
- Assist to News editor to make news
- Make video footage based on script Coordinate with video editors.
- Coordinate with MCR and PCR



Picture: I am Interviewing Former Banker Nurul Amin for develop my news.



## 4.6 List of weekly activities

## First week (01 October-07 October)

- •Typing MS word
- learned Typing Speed
- Read different types of news
- Introduced to news reporter, news editor
- •Showed how to edit a news
- Showing Ticker desk and how to write it

## Second week (08 October-14 Octob