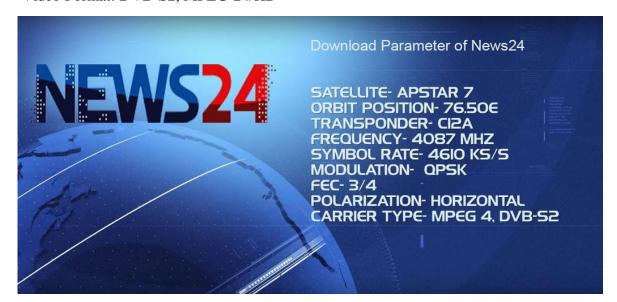

## 3.2.5 Downlink Parameters of NEWS24

Satellite: Apstar 7

Orbital Position: 76.5' E

Symbol Rate: 4610 Ks/s

Frequency: 4087 Mhz

FEC: 3/4

Polarization: Horizontal

Carrier Type: Mpeg 4, DVB-S2

Modulation: QPSK

Video Format: DVB-S2, MPEG-24/HD