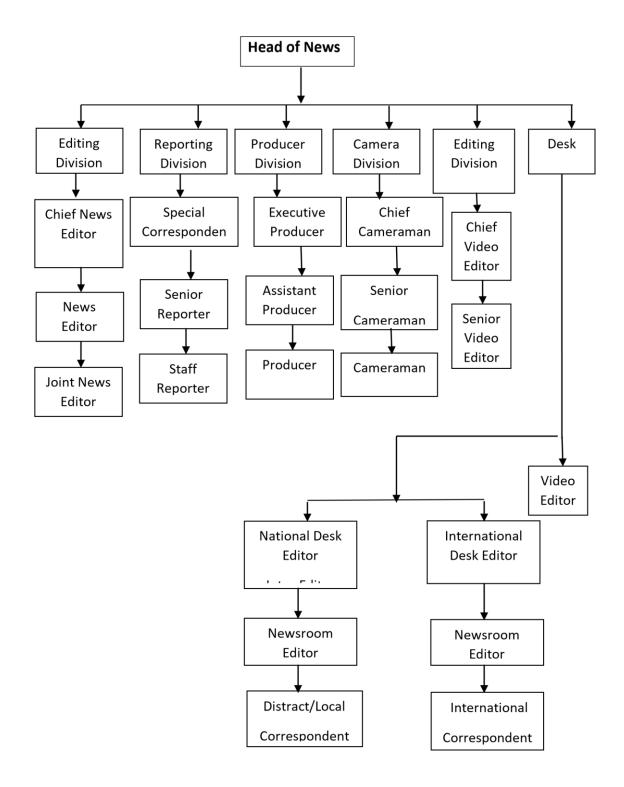

Figure: Structure of a TV Station (NCA).

#### 3.2. Different Departments of News24

NEWS24 is fully equipped state of the art studios with the state of the digital equipment and feed from play back room directly and linked to up linking will bring the advantage of the most advanced transmission and production to the viewers. There are five departments in NEWS24. They are:

## 3.2.3. News and Current Affairs Department

The News and Current Affairs Department of NEWS24 is consists of three Editors, Chief News Editor, News Editor, Joint News Editor, Special Correspondent, Assignment Editor, Senior Newsroom Editor, Newsroom Editor, Executive Producer, Reporters, Senior Producer, Associate Producer, Assistant Producer, Senior Production Executive, Production Executive, Futures or Planning Editor, News Anchor/On-Air Talent, Researcher and Research Assistant.