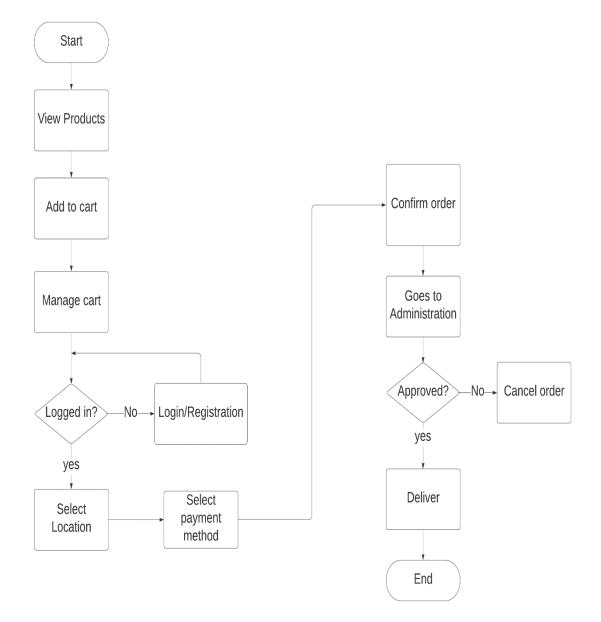

manage Information Actor: Admin Pre-condition: login required Entry Condition: By clicking on manage post

Event Flow: 1. Write information 2. Update 3. Delete Exit Condition: By clicking on the submit button Use Case 11: confirm or cancel order Actor: Admin Pre-condition: login required Entry Condition: By clicking on the view order button Event Flow: Admin will check order details and confirm or cancel the order Exit Condition: Click on the complete order or cancel order button Use Case 11: confirm or cancel service request Actor: Admin Pre-condition: login required Entry Condition: By click on manage service request menu Event Flow: Admin will check request details and confirm or cancel the request

Exit Condition: By clicking on the mark as done or delete button

## **3.4 Flowchart**



Figure 3.4.1: Flowchart of user order process

## 3.5 ER Diagram



Figure 3.5.1: Entity Relationship Diagram

## 3.6 Sequence Diagram



Figure 3.6.1: Sequence Diagram

# CHAPTER 4 DESIGN SPECIFICATION

## 4.0 Front end Design or UI Design

We have been focusing on Front-end part of our website. We try to design a user friendly UI. To make it user friendly to our countries farmer/people we used bangla language. For designing we use HTML5. CSS3, javascript, Ajax. To enrich our design we also use bootstrap framework, font awesome. Here are some given screenshort our user interface.

#### **Starting Page**

Here is the starting page of the application. This page contains navigation menu on the top.



Figure 4.0.1: Front page of our Application

## **Registration Process for a visitor**

H