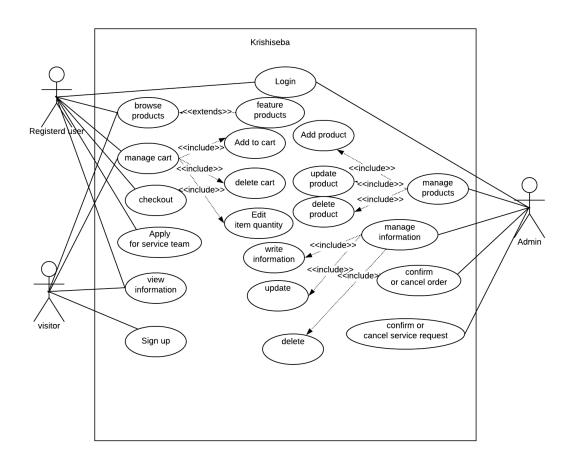

#### 3.2 Use Case Model Diagram

Figure 3.2.1: Use Case Model

In this Use Case Model there are three actors. First one is Registered user, second one is visitor, third one is admin. Here a visitor can view all the materials s and add to cart but can't

checkout without registration. Visitor must be login for complete the checkout process. User can apply for a service team. Admin can view user order and service request. Admin will confirm or cancel order. Admin can write post related to agriculture. Visitor and User both can read this post.