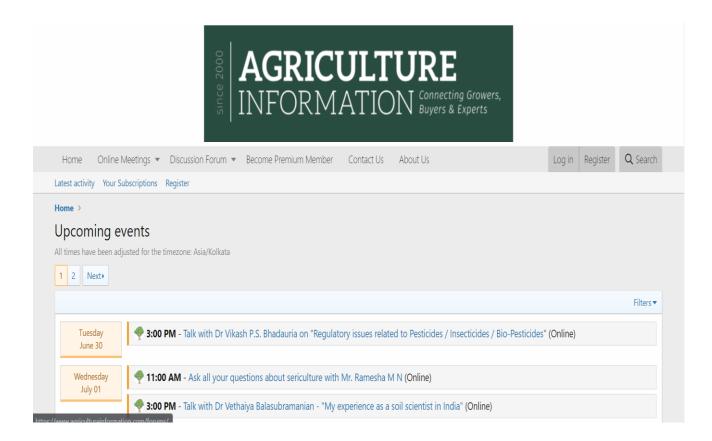

## Figure 2.2.3: AGRICULTURE INFORMATION [18]

Agriculture Information is Forum based website. They have unique feature where member can post their need other member will read the post and valuable suggestion. Member can post buying & selling related post.