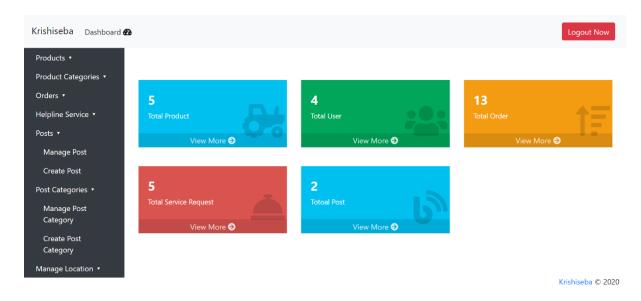

## 4.1 Back-end Design

The back-end system has many interfaces. Here are some of snaps of back-end interfaces.

Figure 4.1.1: Admin Dashboard

| Krishiseba Dashboard                             |                                                                                                                                                                                                                                                                                                              | Logout Now        |
|--------------------------------------------------|--------------------------------------------------------------------------------------------------------------------------------------------------------------------------------------------------------------------------------------------------------------------------------------------------------------|-------------------|
| Products <b>*</b><br>Product Categories <b>*</b> | Create product                                                                                                                                                                                                                                                                                               |                   |
| Orders •                                         | Title                                                                                                                                                                                                                                                                                                        |                   |
| Helpline Service 🔻                               | Enter product title                                                                                                                                                                                                                                                                                          |                   |
| Posts 🔹                                          | Input a valid product title                                                                                                                                                                                                                                                                                  |                   |
| Post Categories 🔹                                | Small Description                                                                                                                                                                                                                                                                                            |                   |
| Manage Location 🔹                                |                                                                                                                                                                                                                                                                                                              |                   |
|                                                  | Description                                                                                                                                                                                                                                                                                                  |                   |
|                                                  | Paragraph $\checkmark$ <b>B</b> <i>I</i> $\mathcal{O}$ := := $\overleftarrow{=}$ |                   |
|                                                  |                                                                                                                                                                                                                                                                                                              | Krishiseba © 2020 |