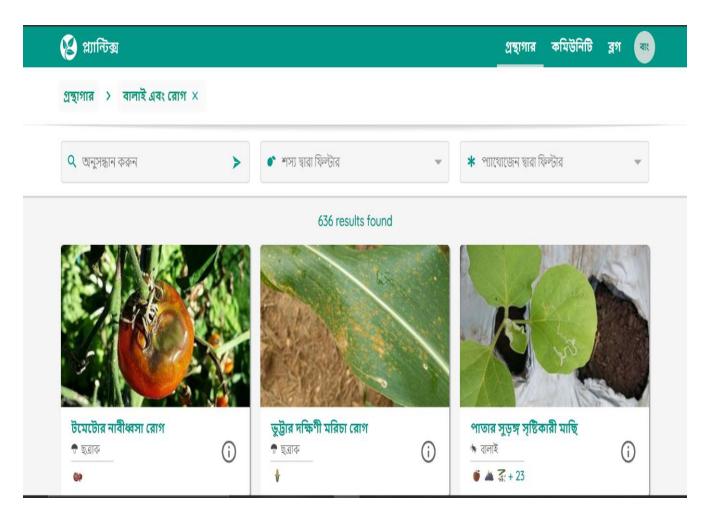

# PLANTIX

©Daffodil International University

Figure 2.2.2: Plantix [17].

The Plantix is well known agriculture website. It has a rich collection of information about agriculture related problem and solution. They have lot of agriculture related article. They have a feature where an user can submit image of damage or affected crops and they send a feedback to the user.