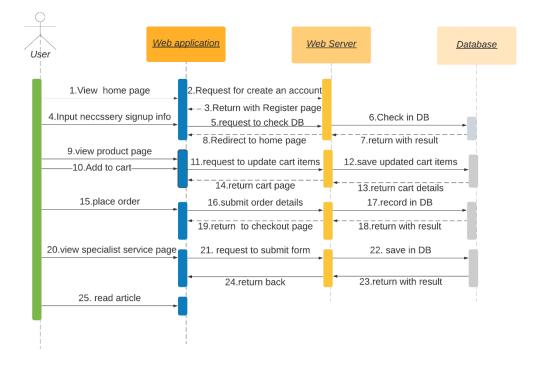

n 2. Update 3. Delete Exit Condition: By clicking on the submit button Use Case 11: confirm or cancel order Actor: Admin Pre-condition: login required Entry Condition: By clicking on the view order button Event Flow: Admin will check order details and confirm or cancel the order Exit Condition: Click on the complete order or cancel order button Use Case 11: confirm or cancel service request Actor: Admin Pre-condition: login required Entry Condition: By click on manage service request menu Event Flow: Admin will check request details and confirm or cancel the request

Exit Condition: By clicking on the mark as done or delete button

## **3.4 Flowchart**



Figure 3.4.1: Flowchart of user order process

## 3.5 ER Diagram



Figure 3.5.1: Entity Relationship Diagram

## 3.6 Sequence Diagram



Figure 3.6.1: Sequence Diagram

# CHAPTER 4 DESIGN SPECIFICATION

## 4.0 Front end Design or UI Design

We have been focusing on Front-end part of our website. We try to design a user friendly UI. To make it user friendly to our countries farmer/people we used bangla language. For designing we use HTML5. CSS3, javascript, Ajax. To enrich our design we also use bootstrap framework, font awesome. Here are some given screenshort our user interface.

#### **Starting Page**

Here is the starting page of the application. This page contains navigation menu on the top.



Figure 4.0.1: Front page of our Application

## **Registration Process for a visitor**

Here is the registration process pages design for visitor. They need a valid and unique phone number to complete the registration process