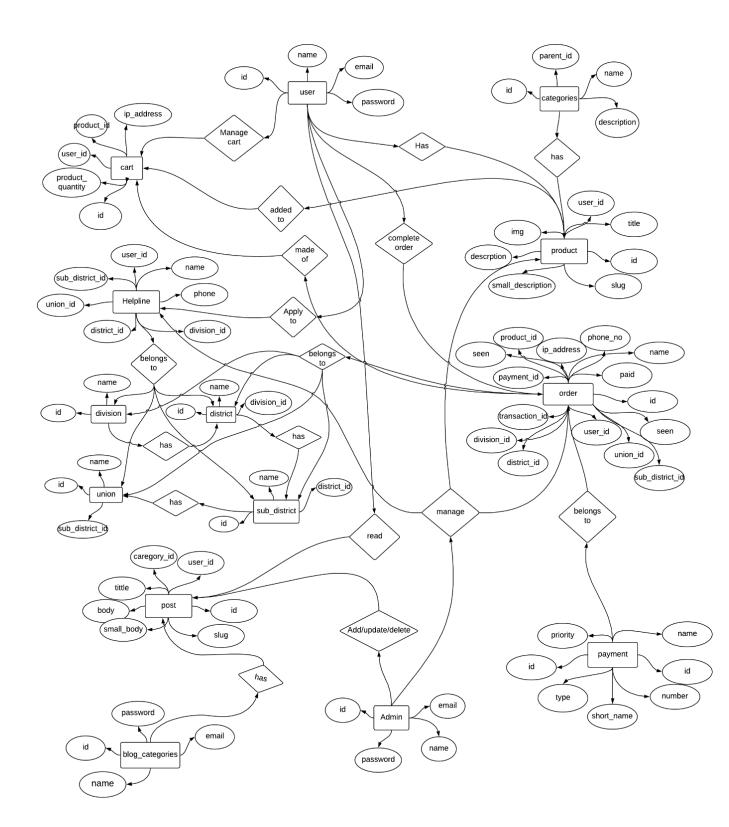

Condition: By clicking on manage post

Event Flow: 1. Write information 2. Update 3. Delete Exit Condition: By clicking on the submit button Use Case 11: confirm or cancel order Actor: Admin Pre-condition: login required Entry Condition: By clicking on the view order button Event Flow: Admin will check order details and confirm or cancel the order Exit Condition: Click on the complete order or cancel order button Use Case 11: confirm or cancel service request Actor: Admin Pre-condition: login required Entry Condition: By click on manage service request menu Event Flow: Admin will check request details and confirm or cancel the request

Exit Condition: By clicking on the mark as done or delete button

## **3.4 Flowchart**



Figure 3.4.1: Flowchart of user order process

## 3.5 ER Diagram



Figure 3.5.1: Entity Relationship Diagram

## 3.6 Sequence Diagram



Figure 3.6.1: Sequence Diagram

# CHAPTER 4 DESIGN SPECIFICATION

## 4.0 Front end Design or UI Design

We have been focusing on Front-end part of our website. We try to design a user friendly UI. To make it user friendly to our countries farmer/people we used bangla language. For designing we use HTML5. CSS3, javascript, Ajax. To enrich our design we also use bootstrap framework, font awesome. Here are some given screenshort our user interface.

#### **Starting Page**

Here is the starting page of the application. This page contains navigation menu on the top.



Figure 4.0.1: Front page of our Application

## **Registration Process for a visitor**

Here is the registration process pages design for visitor. They need