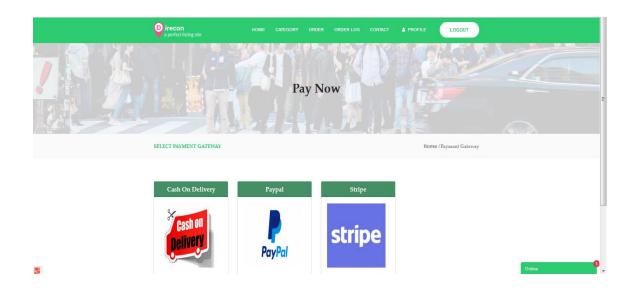

Fig: 3.3.19 Frontend Recipes Details.

Fig: 3.3.20 Frontend Order Cart.

Fig: 3.3.21 Frontend Online Payment Gateway.

### **3.3.5 Frontend Features:**

- Search Recipes Location wise.
- Search Recipes category wise.
- ➢ Free Register as a Chef Account.
- ➢ Order Food.
- ➢ Card Payment.
- ➢ Cash on Delivery.
- Deposit Money.
- > Add Recipes as a chef.
- ➢ Sell Online.
- Recipes Single Details.
- Send Review as a User.
- Order Multiple Food Recipes at a time.