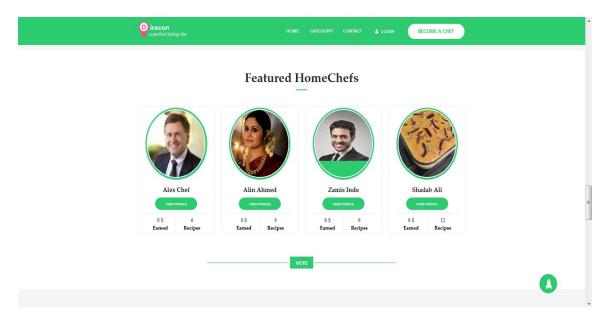

Fig: 3.3.13 Frontend Navbar, banner and Search Box

Fig: 3.3.14 Frontend Trending Category.

Fig: 3.3.15 Frontend Recipes List

Fig: 3.3.16 Frontend Blog Section.

Fig: 3.3.17 Frontend Chef section.

Fig: 3.3.18 Frontend Review and Footer.