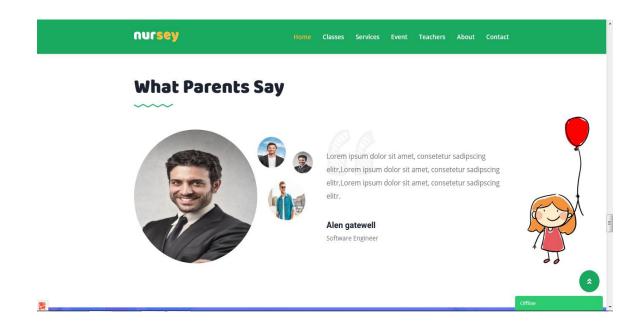

Fig: 3.3.4 Frontend Popular Classes Section.

Fig: 3.3.5 Frontend Teacher Section

Fig: 3.3.6 Frontend Parents Testimonial Section.

**Parents Testimonial Section:** Every Student Parents can Add a review . and that review can see everyone on this section.