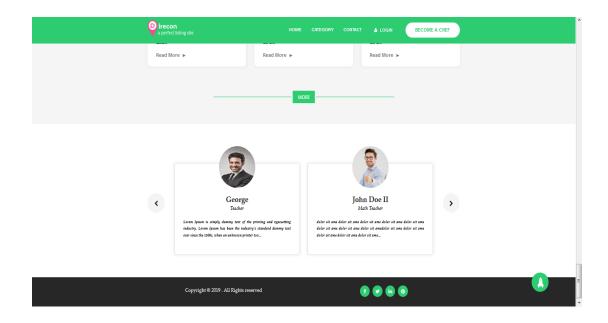

Fig: 3.3.4 Frontend Popular Classes Section.

Fig: 3.3.5 Frontend Teacher Section

Fig: 3.3.6 Frontend Parents Testimonial Section.

**Parents Testimonial Section:** Every Student Parents can Add a review . and that review can see everyone on this section.