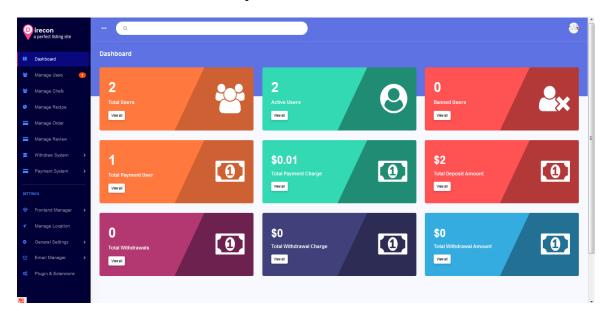

### 3.3.6.1 Login Form:

When Admin give a Valid Username and password then he can redirect dashboard. Otherwise he can't redirect Admin panel.

Fig: 3.3.23 Backend Dashboard Home Page

| a perfect listing site                                  | <b></b> Q        |           |                           |              |                   |
|---------------------------------------------------------|------------------|-----------|---------------------------|--------------|-------------------|
| Dashboard                                               | Manage Users     |           |                           |              | Username or email |
| 👻 Manage Users 🚺                                        | Name             | Username  | Email                     | Phone        | Action            |
| <ul> <li>Manage Chefs</li> <li>Manage Recipe</li> </ul> | imag Foysal asif | asifoysal | ashiffoysai8318@gmail.com | 01783038818  | Φ                 |
| Manage Order                                            | Imag user user   | user      | user@gmil.com             | +51984864514 | Φ.                |
| Manage Review                                           |                  |           |                           |              |                   |
| 💼 Withdraw System 🔹 >                                   |                  |           |                           |              |                   |
| Payment System >                                        |                  |           |                           |              |                   |
|                                                         |                  |           |                           |              |                   |
| Frontend Manager                                        |                  |           |                           |              |                   |
| <ul> <li>Manage Location</li> </ul>                     |                  |           |                           |              |                   |
| General Settings >                                      |                  |           |                           |              |                   |
| Errall Manager >                                        |                  |           |                           |              |                   |
| of Plugin & Extensions                                  |                  |           |                           |              |                   |
|                                                         |                  |           |                           |              |                   |
|                                                         |                  |           |                           |              |                   |
|                                                         |                  |           |                           |              |                   |
|                                                         |                  |           |                           |              |                   |

Fig: 3.3.24 Backend All User List

•

| irecon<br>a perfect listing site | ··· Q       | _              | Order Active Confirmation          | ×            |              |                | 8      |
|----------------------------------|-------------|----------------|------------------------------------|--------------|--------------|----------------|--------|
| II Dashboard                     |             |                | Are you sure to Active this Order? |              |              |                |        |
| 🔮 Manage Users 🕕                 | item        | Username Email |                                    | Active Close | Order Status | Payment štatus | Action |
| 🔮 🛛 Manage Chefs                 | Chese Pizza | user user@gmi  | l.com 4                            | 12 48        | (Section)    | Approvad       |        |
| 🚯 Manage Recipe                  |             |                |                                    |              |              |                |        |
| Alanage Order                    |             |                |                                    |              |              |                |        |
| Manage Review                    |             |                |                                    |              |              |                |        |
| Withdraw System >                |             |                |                                    |              |              |                |        |
| Payment System >                 |             |                |                                    |              |              |                |        |
| SETTINGS                         |             |                |                                    |              |              |                |        |
| Frontend Manager >               |             |                |                                    |              |              |                |        |
| ✓ Manage Location                |             |                |                                    |              |              |                |        |
| General Settings >               |             |                |                                    |              |              |                |        |
| 🖂 Email Manager 🔶                |             |                |                                    |              |              |                |        |
| 📽 🛛 Plugin & Extensions          |             |                |                                    |              |              |                |        |

| a perfect listing site                   | Q                |          |         | ©         |
|------------------------------------------|------------------|----------|---------|-----------|
| 11 Dashboard                             | Withdraw Methods |          |         | + Add New |
| 😭 Manage Users 🕕                         | Method           | Currency | Status  | Action    |
| 嶜 Manage Chefs                           | erfect Money     | USD      | • scive |           |
| 🚯 Manage Recipe                          | <b>1</b>         |          |         |           |
| Manage Order                             |                  |          |         |           |
| Manage Review                            |                  |          |         | -         |
| Withdraw System      Withdraw Methods    |                  |          |         |           |
| > Pending Withdrawals                    |                  |          |         |           |
| > Approved Withdrawals                   |                  |          |         |           |
| Rejected Withdrawals     All Withdrawals |                  |          |         |           |
| Payment System >                         |                  |          |         |           |
|                                          |                  |          |         |           |
| SETTINGS                                 |                  |          |         |           |
| Manage Location                          |                  |          |         | Ŧ         |

# Fig: 3.3.26 Backend Withdraw Methods Setting.

| irecon     a perfect listing site | - a                                                                                                 | ۲             |
|-----------------------------------|-----------------------------------------------------------------------------------------------------|---------------|
| Dashboard                         | Account recovery code send                                                                          | *Back         |
| 👻 Manage Users 🛛 🕕                | Binot Code                                                                                          | Description   |
| 嶜 Manage Chefs                    | {{code}}                                                                                            | Recovery code |
| 🚸 Manage Recipe                   |                                                                                                     |               |
| anage Order 🗧                     | Account recovery code send                                                                          |               |
| Manage Review                     | Subject * Status *                                                                                  |               |
| 1 Withdraw System                 | Account recovery code                                                                               | Send Email    |
| Payment System >                  | Message*<br>B / U # # # # # E ⊟ FortStat. FortFank. FortFank. # # # # # # # # # # # # # # # # # # # |               |
| SETTINGS                          | Your account recovery code is: {{code}}                                                             |               |
| 😌 Frontend Manager 🔉              |                                                                                                     |               |
| ✓ Manage Location                 |                                                                                                     |               |
| General Settings >                |                                                                                                     |               |
| 🖂 Email Manager 🗸 🗸               |                                                                                                     |               |
| > Global Template                 |                                                                                                     |               |
| > Email Templates                 |                                                                                                     |               |
| > Email Configure                 | Submit                                                                                              |               |

Fig: 3.3.27 Backend Email Setting Form.