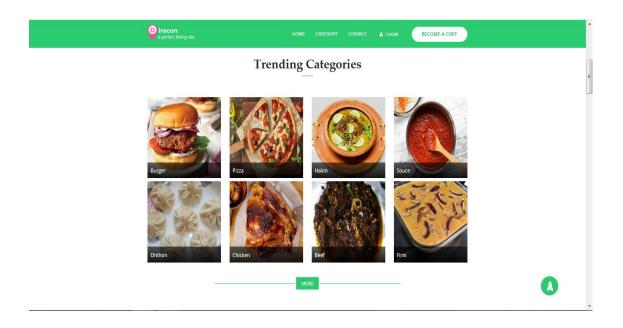

Fig: 3.3.13 Frontend Navbar, banner and Search Box

Fig: 3.3.14 Frontend Trending Category.

Fig: 3.3.15 Frontend Recipes List

Fig: 3.3.16 Frontend Blog Section.

Fig: 3.3.17 Frontend Chef section.

Fig: 3.3.18 Frontend Review and Footer.