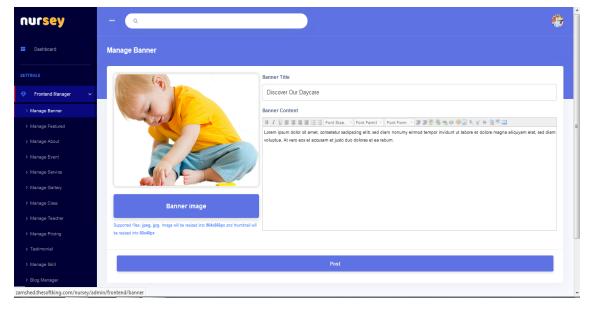

#### 3.3.3 Admin dashboard forms:

- ✓ Only Super-admin Can Access Admin Panel.
- ✓ Admin can post the blog, photo and Add Student.
- ✓ Only admin can change logo title and banner.
- ✓ Super-admin can modify everything.
- ✓ Super-admin set multiple roles for the admin panel.
- $\checkmark$  Super-admin set the role of the admin dashboard users.
- $\checkmark$  Super-admin update & customize the view blade and div.
- ✓ Super-admin update or reset full system.

Fig: 3.3.9 Admin panels all Gallery Item List.

Fig: 3.3.10 Add a new Post form.

| nursey                 | Q                  |                  |              |           | <del>@</del> |
|------------------------|--------------------|------------------|--------------|-----------|--------------|
| Dashboard              | Plugin & Extension |                  |              |           |              |
|                        |                    |                  |              |           |              |
| 🕀 Frontend Manager 🗸 🗸 | Google Analytics   | Google Analytics | <b>J</b>     | Tawk Chat |              |
|                        |                    |                  |              |           |              |
| > Manage Featured      |                    | Help ?           | sable / Edit | Help ?    | Ø Disable    |
|                        |                    |                  |              |           |              |
|                        |                    |                  |              |           |              |
| > Manage Service       |                    |                  |              |           |              |
| > Manage Gallery       |                    |                  |              |           |              |
| > Manage Class         |                    |                  |              |           |              |
| > Manage Teacher       |                    |                  |              |           |              |
| > Manage Pricing       |                    |                  |              |           |              |
|                        |                    |                  |              |           |              |
|                        |                    |                  |              |           |              |
| > Blog Manager         |                    |                  |              |           |              |