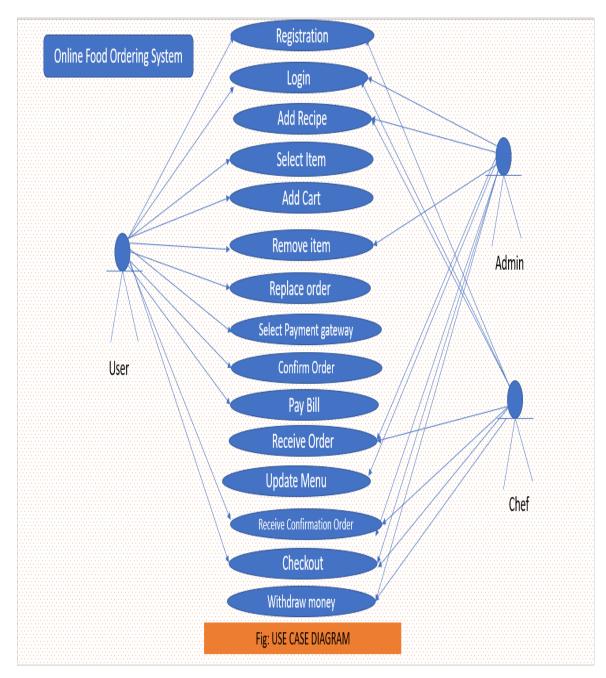

|               |
| 🖂 Email Manager 🗸 🗸               |                                                                                                     |               |
| > Global Template                 |                                                                                                     |               |
| > Email Templates                 |                                                                                                     |               |
| > Email Configure                 | Submit                                                                                              |               |

Fig: 3.3.27 Backend Email Setting Form.

# 3.3.7 Use Case Diagram



Fig: 3.3.28 Use Case Diagram.

### 3.3.8 Backend Feature:

- ➢ Admin can upload multiple Recipes.
- Admin Can see Daily and Monthly Report.
- ➢ Admin Can Modify The Site UI/UX.
- Admin Can Add Multiple Payment Method.
- Admin Can Generate a Invoice.
- Create a new Withdrawal Method.
- ▶ Withdrawal List and withdrawal History.
- ▶ User Setting, create a new user, and banned user.
- > Chef Setting, create a new chef, and banned a chef.
- ➢ User and chef History.
- Create Delete update pending recipes.
- Email Setting. Send individual Mail,
- > Payment, Order and transaction History.
- Admin Can Setting Logo, title, Banner, post, Blog Add Update & delete.
- Admin Can Make Many User Role and access Them for Using Admin Panel.
- Only Admin Can Delete Any Item.

## \* Another projects I have d