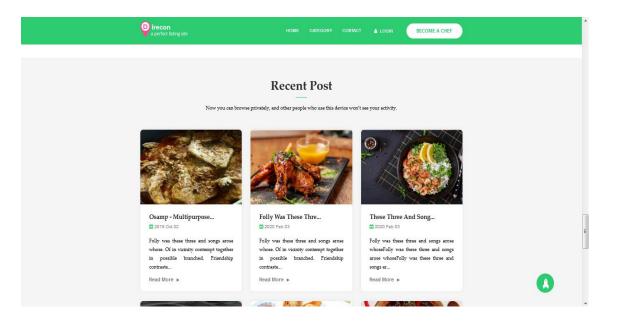

Fig: 3.3.13 Frontend Navbar, banner and Search Box

Fig: 3.3.14 Frontend Trending Category.

Fig: 3.3.15 Frontend Recipes List

Fig: 3.3.16 Frontend Blog Section.

Fig: 3.3.17 Frontend Chef section.

Fig: 3.3.18 Frontend Review and Footer.