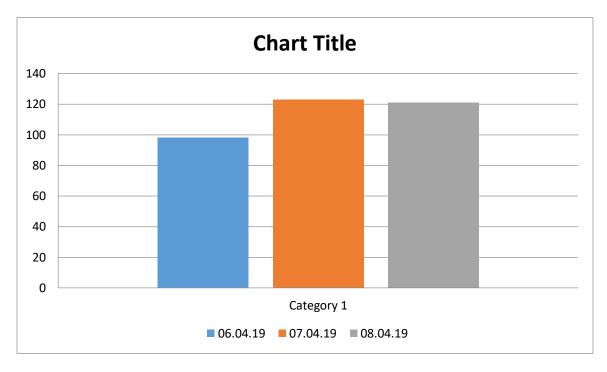

|  |  |
| 8      | Gathering at Neck Area       | 6                | 5          | 5          |  |  |  |
| 9      | Label Mistake                |                  |            |            |  |  |  |
| 10     | Label Missing                | 13               | 20         | 8          |  |  |  |
| 11     | Armhole Point UP-Down        | 18               | 18         | 17         |  |  |  |
| 12     | Fabric Reject                | 7                | 4          | 11         |  |  |  |
| 13     | Sewing Reject                |                  |            |            |  |  |  |
|        | <b>Total Faults:</b>         | 98               | 123        | 121        |  |  |  |

#### Summery Table for Apparels Village Ltd.

Table 20 :3.4.8 Garments Inspection Report

## 3.4.2 Graphical Analysis



|                                                                                                                |           | Plein      | ite approxime |            | -