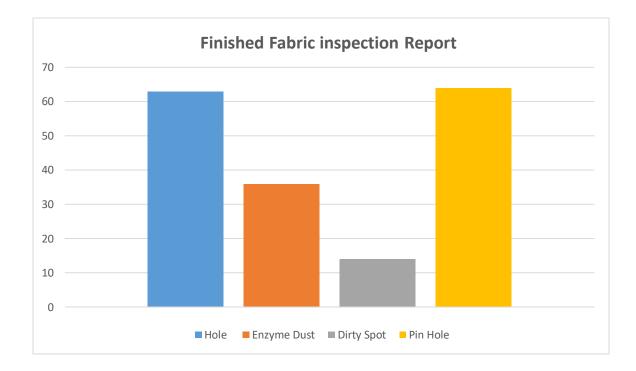

|             |             |                |          |
| 19       |        |             |             |                |          |
| 20       | 3      | 2-m         | 3           |                | 3        |

| 21                   | 3  |     | 2       |    | 3  |
|----------------------|----|-----|---------|----|----|
| 22                   | 3  |     | 2       |    | 3  |
| 23                   | 2  |     | 1-m     |    | 3  |
| 24                   | 3  |     | 2       | 2  | 1  |
| 25                   | 3  |     | 2-m     |    | 3  |
| 26                   | 2  |     | 1       | 1  | 1  |
| 28                   | 2  |     | 2       |    | 3  |
| <b>Total Defect:</b> | 63 | 4-m | 4-m, 36 | 14 | 64 |

Table 12 : 3.2-10 Finished Fabric inspection Report (Personal Assumption)



# 3.2.1 Graphical Analysis (Personal Assumption)

## Q.C Garments Inspection Report in Sewing Section

| Nyle Re. 20140.640