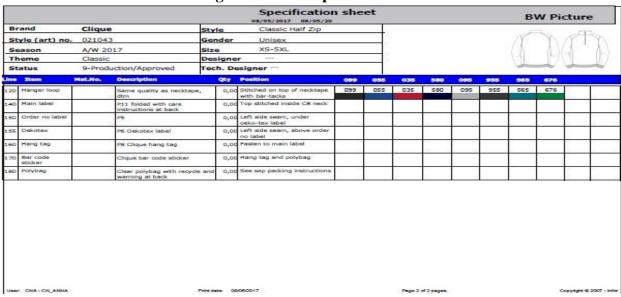

Figure 8: 3.8: Specification Sheet

Here the buyer the measurement & position of pocket, Eyelet type, bar-tack, main label, hang tag, hanger loop, tape, polybag, bar-tack sticker etc. & which type of accessories will be used.

In fig: 16 buyer given that body specification & in body which type of yarn used & the % of yarn like 80% cotton & 20% polyester & the GSM of fabric & which position these yarn are used. Which type of rib are used &zipper are used & where the loop are used that is given buyer. In fig: 17 here the buyer the measurement & position of pocket, Eyelet type, bar-tack, main label, hang tag, hanger loop, tape, polybag, bar-tack etc. & which type of accessories will be used.