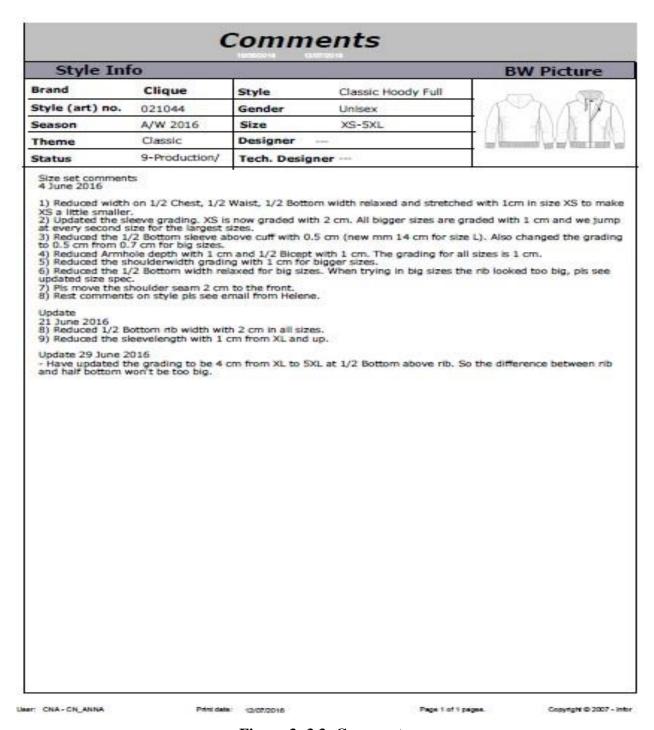

Figure 3: 3.3: Comments

Here the buyer given that the Garments size measurement. The width, sleeve grading, Armhole depth, shoulder width, shoulder etc. how to cut the garments in different size that buyer given.