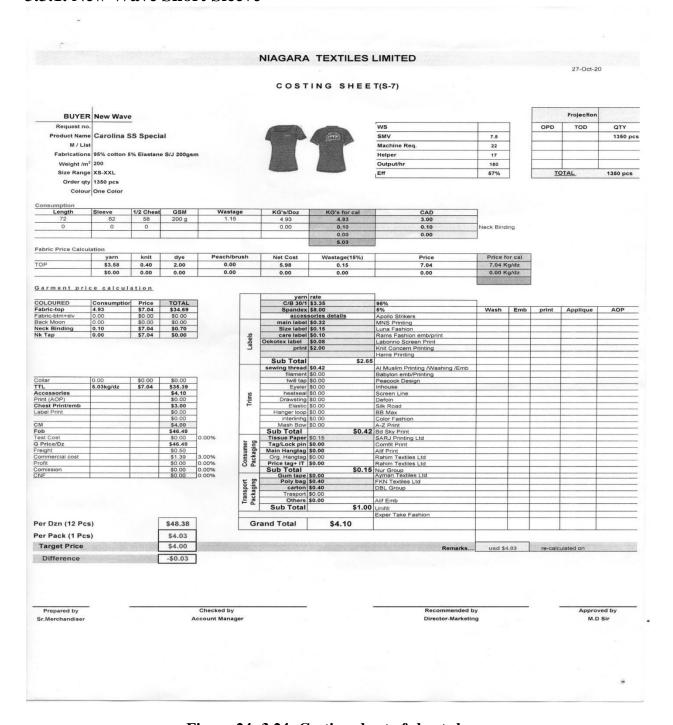

ill be used.



User: CNA - CN\_ANNA Print date: 06/05/2017 Page 1 of 1 pages. Copyright © 2007 - In

Figure 18: 3.18: Wash & Care

Here the instructions of fabric wash and care that do not Iron decoration, stretch when wet, wash with similar.





Figure 19: 3.19: Details of Neck Label

Here the buyer described about the neck label & the print size & color, also the dimension of neck label are given.

## 3.2. Costing

#### 3.2.1. Texebo Ladies Hoody



Figure 20: 3.20: Costing sheet for ladies hoody

## 3.2.2. Texebo Men's Hoody



Figure 21: 3.21: Costing sheet for men's hoodie

#### 3.2.3. Texebo Men's Sweat Shirt



Figure 22: 3.22: Costing sheet for men's sweat shirt

#### 3.2.4. Texebo Men's T-Shirt



Figure 23: 3.23: Costing sheet for Men's t-shirt

# 3.3.1. New Wave Short Sleeve



Figure 24: 3.24: Costing sheet of short sleeve

# 3.3.2. New Wave Long Sleeve



Figure 25: 3.25: Costing sheet for long sleeve

# 3.3.3. New Wave Half Zipper Hoodie



Figure 26: 3.26: Costing sheet for half zipper

# 3.3.4. New Wave full Zipper Hoodie



Figure 27: 3.27: Costing sheet for full zipper

| CHAPTER 4: RESULT & DISCUSSION                            |                                                    |
|-----------------------------------------------------------|----------------------------------------------------|
|                                                           |                                                    |
| 1. Companison between a ladies & man's bandis from Tayaha | CHAPTER 4: RESULT & DISCUSSION                     |
| 1. Companion between a ladies &