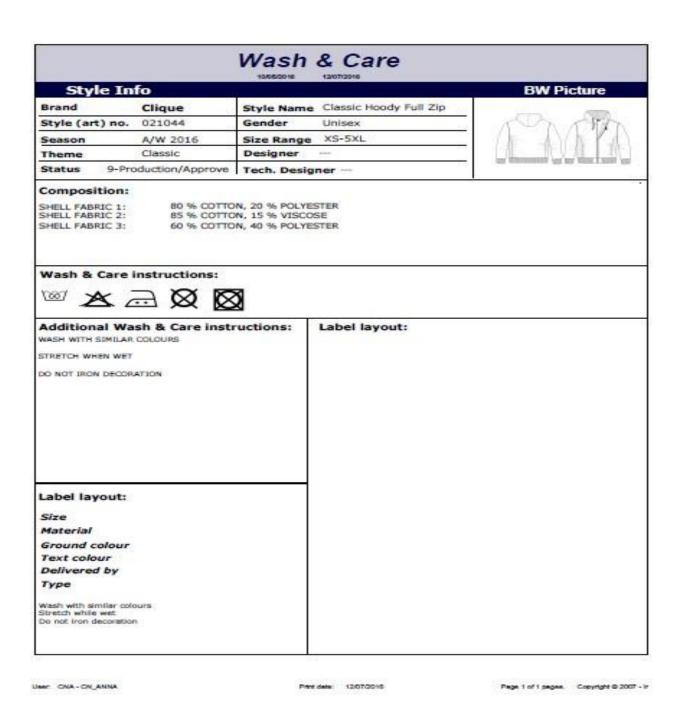

Figure 9: 3.9: Wash & Care

Here the instructions of fabric wash and care that do not Iron decoration, stretch when wet, wash with similar.

Figure 10: 3.10: Details of Neck Label

Here the buyer described about the neck label & the print size & color, also the dimension of neck label are given.