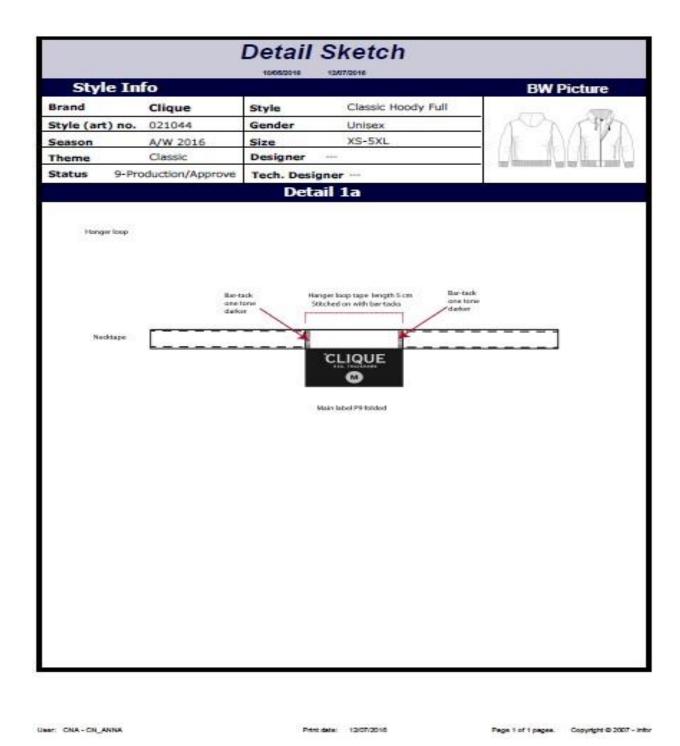

Figure 4: 3.4: Detail sketch

Here buyer given the hanger loop measurement. And how set the Bar-tack in Garments & how to set the hanger loop tape with bar-tack & how much main label folded is given from buyer.