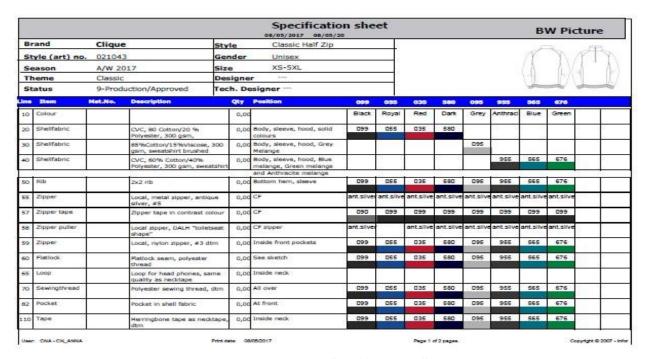

In figure 6 the buyer given that the picture of body measurement & indicate what is ½ chest, body width, body length, sleeve length, pocket width etc.

Figure 7: 3.7: Specification Sheet

Here the buyer given that body specification & in body which type of yarn used & the % of yarn like 80% cotton & 20% polyester & the GSM of fabric & which position these yarn are used. Which type of rib are used &zipper are used & where the loop are used that is given buyer.

|     |                     |         |                                                 |          | Specification<br>10/05/2016 12/07/20               |         | et               |         |         |         |                  | В       | W Pic   | ture             |
|-----|---------------------|---------|-------------------------------------------------|----------|----------------------------------------------------|---------|------------------|---------|---------|---------|------------------|---------|---------|------------------|
| Br  | and                 | Clique  |                                                 | ityle    | Classic Hoody Full                                 | 10.1    |                  |         |         |         |                  |         |         | 1200             |
| St  | yle (art) no.       | 02104   | 1 0                                             | ender    | Unisex                                             | 9XV     |                  |         |         |         |                  | 1       | Ò.      | 4                |
|     | sason               | A/W 20  | V/10                                            | lize     | XS-5XL                                             |         |                  |         |         |         |                  | 1       | 1//     | W                |
|     | ieme                | Classic | 100                                             | esigne   |                                                    |         |                  |         |         |         |                  | 1       | 1       |                  |
| St  | atus                | 9-Prod  | CONTRACTOR OF THE                               | (JE/A)   | esigner —                                          |         | 1                |         |         |         |                  | in gan  | mi gin  | THE LOS          |
| ine | Item                | Mat.No. | Description                                     | Qty      | Position                                           | 099     | 055              | 038     | 580     | 095     | 955              | 565     | 676     |                  |
| 82  | Pocket              |         | Pocket in shell fabric                          | 0,00     | At front                                           | 099     | 055              | 035     | 580     | 095     | 955              | 565     | 676     |                  |
| 85  | Eyelet              |         | Metal eyelet, antique silver                    | 3,00     | 2 pcs at CF hood and one<br>Inside pocket for head | antique | antique          | antique | antique | antique | antique          | antique | antique | 8                |
|     |                     |         | Ž.                                              |          | phones                                             |         | ă l              |         |         |         |                  |         |         |                  |
| 105 | Bar-tack            |         | Bar-tack stitch dtm                             | 0,0      | At bottom drawstring                               | 099     | 055              | 035     | 580     | 095     | 955              | 565     | 676     |                  |
| 107 | Bar-tack            |         | Bar-tack stitch dbm                             | 0,00     | At top and bottom pocket                           | 099     | 055              | 035     | 580     | 095     | 955              | 565     | 676     |                  |
| 10  | Tape                |         | Herringbone tape as neckta<br>dbm               | pe, 0,00 | Inside neck                                        | 099     | 055              | 035     | 580     | 095     | 955              | 565     | 676     |                  |
| 120 | Hanger loop         |         | Same quality as necktape,<br>dbm                | 0,00     | Stitched on top of necktape with bar-tacks         | 099     | 055              | 035     | 580     | 095     | 955              | 565     | 676     |                  |
| 130 | Bar-tacks           |         | Bar-tacks in contrast colour                    | 0,0      | At hanger loop edges inside<br>neck                | 090     | 099              | 099     | 099     | 099     | 099              | 099     | 099     |                  |
| 140 | Main label          |         | P11 folded with care<br>instructions at back    | 0,00     | Top stitched inside CB neck                        |         |                  |         |         |         |                  |         |         |                  |
| 150 | Order no label      |         | 15                                              | 0,0      | Left side seam, under<br>oeko-tex label            |         | 33               |         |         |         | 30               | - 72    |         |                  |
| 155 | Oekotex             |         | P6 Oekotex label                                | 0,00     | Left side seam, above order<br>no label            |         | (4 – 3<br>8a – 3 |         |         |         |                  | (       |         | 5 - 18           |
| 160 | Hang tag            |         | P8 Clique hang tag                              | 0,0      | Fasten to main label                               |         |                  |         |         |         | 50'              |         |         |                  |
| 70  | Bar code<br>sticker |         | Clique bar code sticker                         | 0,00     | Hang tag and polybag                               |         | () — ;<br>22 — 5 |         |         |         | 8) — 3<br>88 — 8 |         |         | 5 - 78<br>2 - 62 |
| 80  | Polybag             |         | Clear polybag with recycle a<br>warning at back | end 0,00 | See sep packing instructions                       |         |                  |         |         |         | 0.               |         |         |                  |

Figure 8: 3.8: Specification Sheet

Here the buyer the measurement & position of pocket, Eyelet type, bar-tack, main label, hang tag, hanger loop, tape, polybag, bar-tack sticker etc. & which type of accessories will be used.