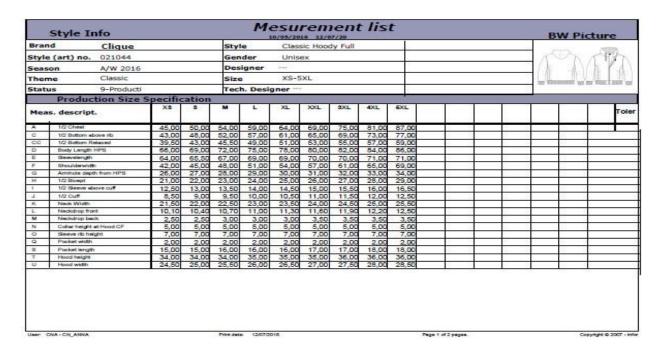

Figure 5: 3.5: Measurement sheet

Figure 6: 3.6: Measurement list

Here in figure 5 the buyer given that the body measurement & how long the 1/2 chest, shoulder length, ½ cuff, sleeve length, neck width, pocket width, pocket length etc.

In figure 6 the buyer given that the picture of body measurement & indicate what is ½ chest, body width, body length, sleeve length, pocket width etc.

Figure 7: 3.7: Specification Sheet

Here the buyer given that body specification & in body which type of yarn used & the % of yarn like 80% cotton & 20% polyester & the GSM of fabric & which position these yarn are used. Which type of rib are used &zipper are used & where the loop are used that is given buyer.