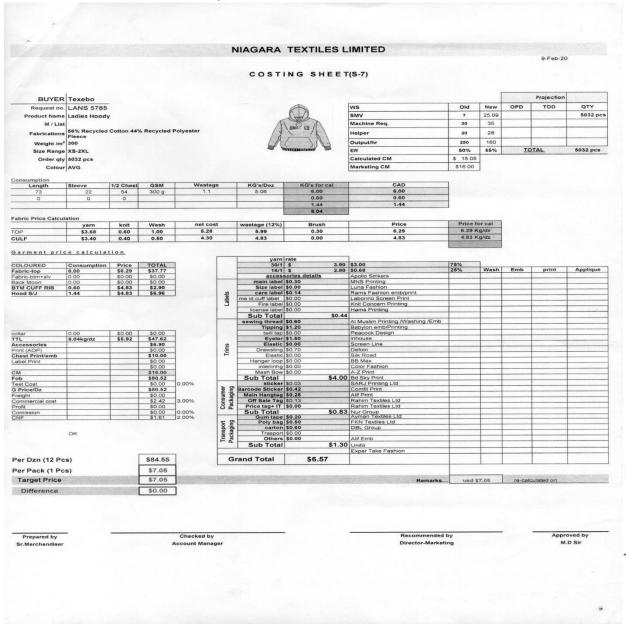

## 3.2.2. Texebo Men's Hoody

Figure 21: 3.21: Costing sheet for men's hoodie

#### **Fabric consumption for Ladies Hoodie**

| Length | Sleeve | 1/2 Chest | GSM   | Wastage | KG's/Doz | KG's for cal | CAD  |
|--------|--------|-----------|-------|---------|----------|--------------|------|
| 73     | 22     | 54        | 300 g | 1.1     | 5.06     | 6,00         | 6.00 |
| 0      | 0      | 0         |       |         |          | 0.60         | 0.60 |
|        |        |           |       |         |          | 1.44         | 1.44 |
|        |        | -         | -     |         |          | 8.04         |      |

Table 1: 4.1: Fabric consumption for ladies hoodie Fabric consumption for Men's Hoodie

| Length | Sleeve | 1/2 Chest | GSM   | Wastage | KG's/Doz | KG's for cal | CAD                      |
|--------|--------|-----------|-------|---------|----------|--------------|--------------------------|
| 73     | 22     | 54        | 300 g | 1.1     | 5.06     | 7.30         | 7.30                     |
| 0      | 0      | 0         |       |         |          | 0.59         | 0.59                     |
|        |        |           |       |         |          | 1.50         | 1,50                     |
|        |        |           |       |         |          | 9.39         | The second second second |

Table 2: 4.2: Fabric consumption for men's hoodie

Here we see that fabric CAD efficiency variation in Ladies Hoodie & Men's Hoodie. Now a days by using CAD make marker & by marker efficiency fabric consumption vary. More marker efficiency causes for less wastage & less fabric requirement. For Ladies Hoodie better marker efficiency found & for that required less fabric. For Men's Hoodie required more fabric.

#### Fabric price calculation for Ladies Hoodie

|      | yarn   | knit | Wash | net cost | wastage (12%) | Brush | Price | Price for cal |
|------|--------|------|------|----------|---------------|-------|-------|---------------|
| TOP  | \$3.68 | 0.60 | 1.00 | 5.28     | 5.99          | 0.30  | 6.29  | 6.29 Kg/dz    |
| CULF | \$3.40 | 0.40 | 0.50 | 4.30     | 4.83          | 0.00  | 4.83  | 4.83 Kg/dz    |

Table 3: 4.3: Fabric price calculation for ladies hoodie Fabric price calculation for men's Hoodie

|      | yarn   | knit | dye  | net cost | wastage (12%) | Brush | Price | Price for cal |
|------|--------|------|------|----------|---------------|-------|-------|---------------|
| TOP  | \$3.63 | 0.60 | 1.00 | 5.23     | 5.94          | 0.25  | 6.19  | 6.19 Kg/dz    |
| CULF | \$3.40 | 0.40 | 0.75 | 4.55     | 5.06          | 0.00  | 5.06  | 5.06 Kg/dz    |

Table 4: 4.4: Fabric price calculation for men's hoodie

From above we can see for ladies hoodie & men's hoodie yarn cost is \$3.68 and \$3.63. For Ladies hoodie used wash process & in men's hoodie used dye process. For that wastage% in ladies hoodie is \$5.99 & in men's hoodie \$5.94. For that reason yarn cost is more for ladies hoodie than men's hoodie. For Culf fabric dye cost is more than wash cost. Also on ladies hoodie more brushing use than men's hoodie that vary the cost. For all those thing total cost is higher for ladies hoodie than men's hoodie.

#### Garment price calculation

| COLOURED        | Consumption | Price  | TOTAL   |
|-----------------|-------------|--------|---------|
| Fabric-top      | 7.30        | \$6.19 | \$45.17 |
| Fabric-btm+slv  | 0.00        | \$0.00 | \$0.00  |
| Back Moon       | 0.00        | \$0.00 | \$0.00  |
| BTM CUFF RIB    | 0.59        | \$5.06 | \$2.98  |
| Hood S/J        | 1.50        | \$5.06 | \$7.58  |
| collar          | 0.00        | \$0.00 | \$0.00  |
| TTL             | 9.39kg/dz   | \$5.94 | \$55.73 |
| Accessories     |             |        | \$5.67  |
| Print (AOP)     |             |        | \$0.00  |
| Chest Print/emb |             |        | \$8.10  |
| Label Print     |             |        | \$0.00  |
|                 |             |        | \$0.00  |
| CM              |             |        | \$15.00 |
| Fob             |             |        | \$84.50 |
| Test Cost       |             |        | \$0.00  |
| G Price/Dz      |             |        | \$84.50 |
| Freight         |             |        | \$0.00  |
| Commercial cost |             |        | \$1.69  |
| Profit          |             |        | \$0.00  |
| Comission       |             |        | \$0.00  |
| CNF             |             |        | \$0.85  |

Table 6: 4.6: Garments price calculation for men's hoodie

From above fabric consumption is in Ladies hoodie is 6.00 and men's hoodie is 7.30 that's why fabric cost is more in men's hoodie. In ladies hoodie collar is used but in men's hoodie Back Moon, BTM culf rib & Hood S/J used which causes vary the cost. For Accessories, Chest print/emb, CM, Commercial, CNF cost all are more for ladies hoodie than men's hoodie. But for fabric consumption is more for men's hoodie for that total cost high for men's hoodie.