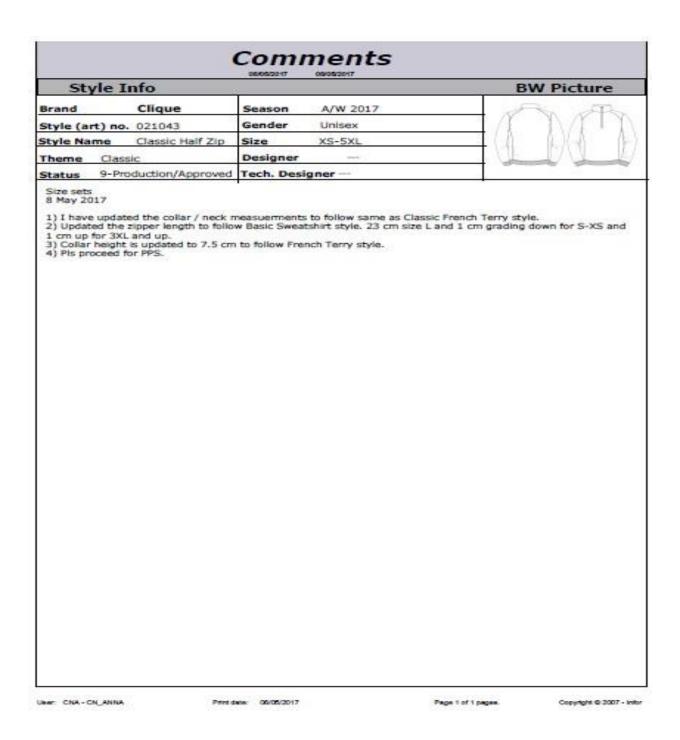

Figure 13: 3.13: Comments given by buyer

Here the buyer given that the garments updated collar/neck measurement, updated zipper length for different size, updated collar height size measurement.

Figure 15: 3.14: Measurement list