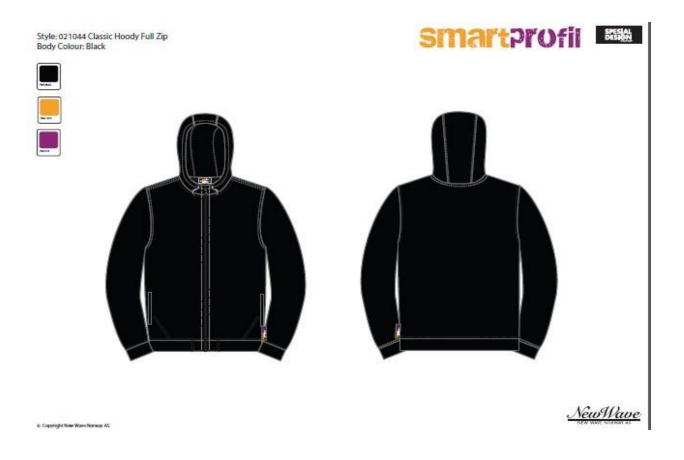

# 3.1.1. Style: Classic Hoody Full Zipper BW Sketch

Figure 1: 3.1: BW Sketch

Copyright © 2007 - Infor

Print date: 12/07/2016

Here this picture see that the buyer brand name, style number, size number, gender is given by buyer. Here garments how to look are given. This picture is Black & White picture of garment.

User: CNA - CN\_ANNA

Figure 2: 3.2: Color Sketch

Here also given that the buyer brand name, style number, style no, Gender, & which season cloth is it that given by buyer. This picture is colored garments picture & how to look the garments is given by buyer.