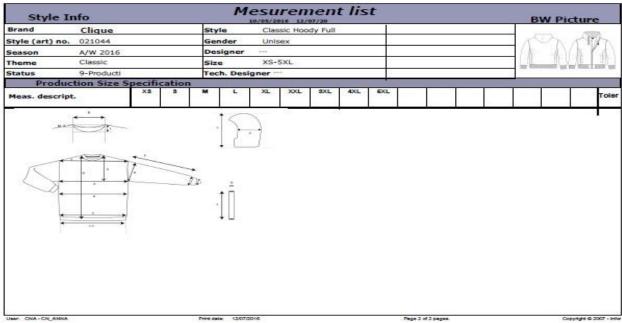

In figure 6 the buyer given that the picture of body measurement & indicate what is ½ chest, body width, body length, sleeve length, pocket width etc.

Figure 7: 3.7: Specification Sheet

Here the buyer given that body specification & in body which type of yarn used & the % of yarn like 80% cotton & 20% polyester & the GSM of fabric & which position these yarn are used. Which type of rib are used &zipper are used & where the loop are used that is given buyer.