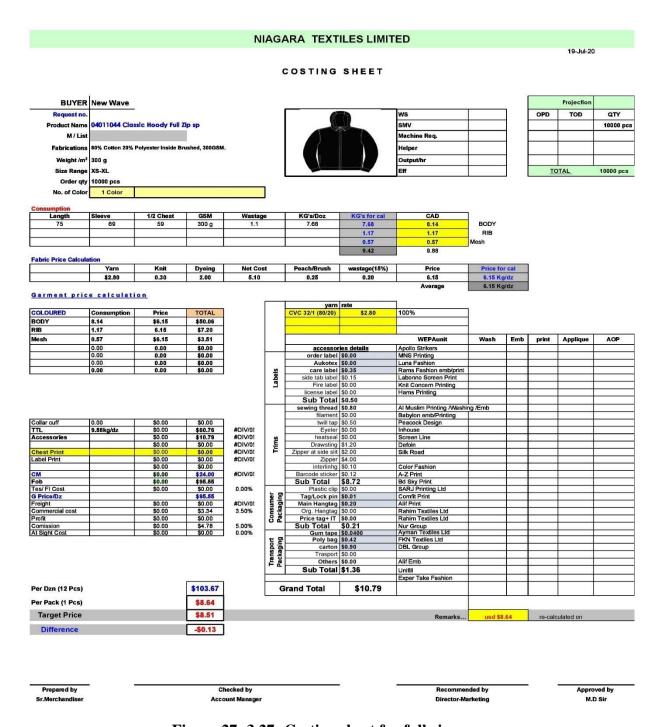

# 3.3.4. New Wave full Zipper Hoodie

Figure 27: 3.27: Costing sheet for full zipper

| CHAPTER 4: RESULT & DISCUSSION                            |                                                    |
|-----------------------------------------------------------|----------------------------------------------------|
|                                                           |                                                    |
| 1. Companison between a ladies & man's bandis from Tayaha | CHAPTER 4: RESULT & DISCUSSION                     |
| 1. Companion between a ladies & man's back's from Taraba  |                                                    |
| 1. Comparison between a ladies & man's boadie from Toucke |                                                    |
| 1. Companison between a ladies & man's headie from Towaka |                                                    |
| 1 Companison between a ladies & man's boodie from Torrebe |                                                    |
| ouyer:                                                    | arison between a ladies & men's hoodie from Texebo |