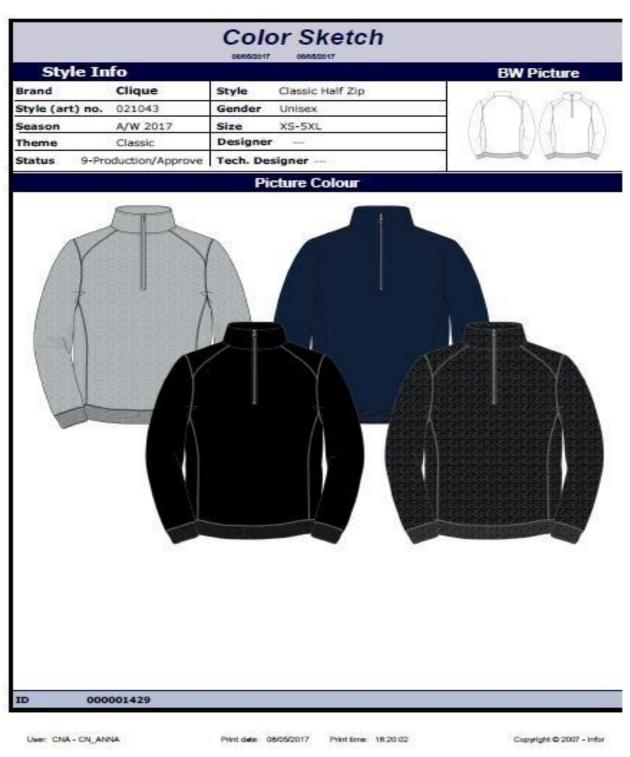

User: CNA - CN\_ANNA

Figure 2: 3.2: Color Sketch

Here also given that the buyer brand name, style number, style no, Gender, & which season cloth is it that given by buyer. This picture is colored garments picture & how to look the garments is given by buyer.