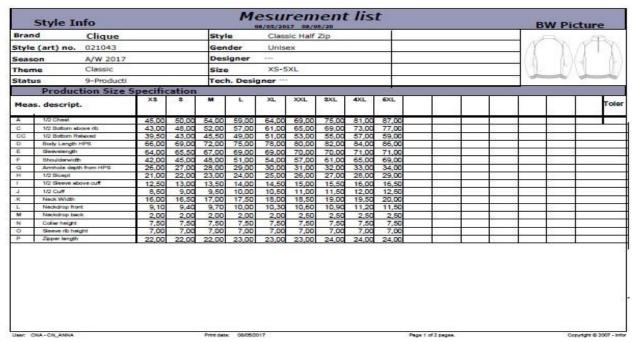

Figure 5: 3.5: Measurement sheet

Figure 6: 3.6: Measurement list

Here in figure 5 the buyer given that the body measurement & how long the 1/2 chest, shoulder length, ½ cuff, sleeve length, neck width, pocket width, pocket length etc.

In figure 6 the buyer given that the picture of body measurement & indicate what is ½ chest, body width, body length, sleeve length, pocket width etc.

Figure 7: 3.7: Specification Sheet

Here the buyer given that body specification & in body which type of yarn used & the % of yarn like 80% cotton & 20% polyester & the GSM of fabric & which position these yarn are used. Which type of rib are used &zipper are used & where the loop are used that is given buyer.