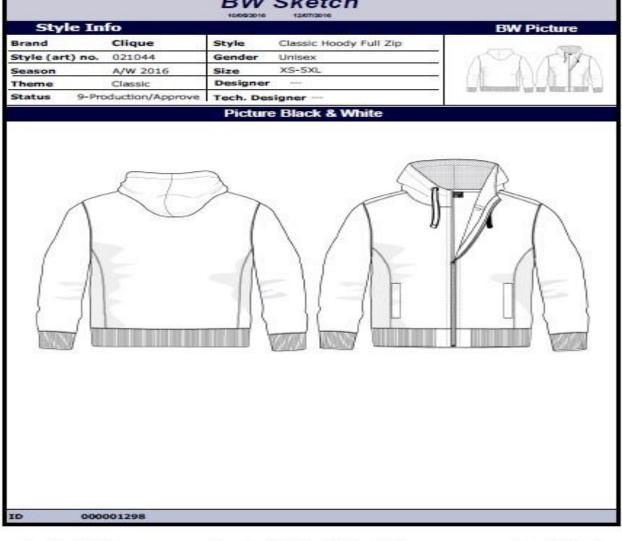

# 3.1.1. Style: Classic Hoody Full Zipper BW Sketch

Figure 1: 3.1: BW Sketch

Copyright © 2007 - Infor

Print date: 12/07/2016

Here this picture see that the buyer brand name, style number, size number, gender is given by buyer. Here garments how to look are given. This picture is Black & White picture of garment.