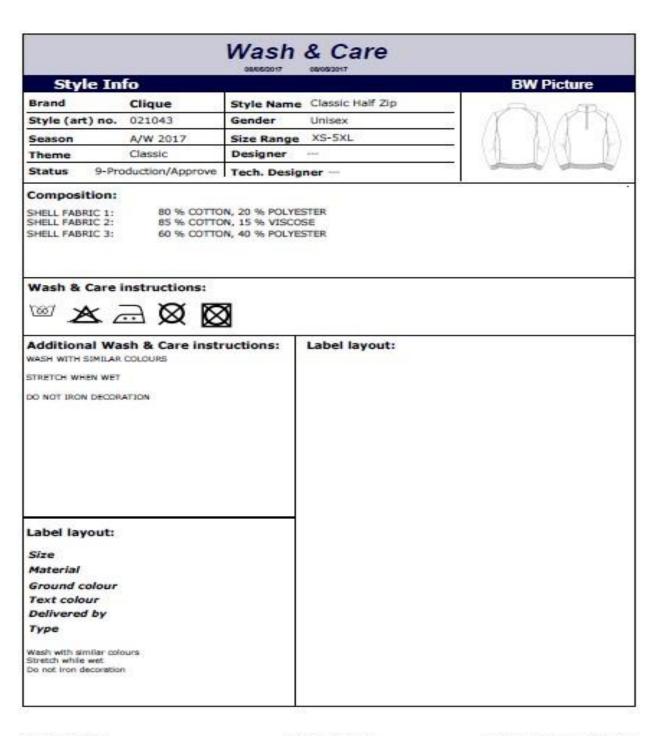

Figure 9: 3.9: Wash & Care

Here the instructions of fabric wash and care that do not Iron decoration, stretch when wet, wash with similar.

Figure 10: 3.10: Details of Neck Label

Here the buyer described about the neck label & the print size & color, also the dimension of neck label are given.

User: CNA - CN\_ANNA Print date: 06/05/2017 Page 1 of 1 pages. Copyright © 2007 - In

Figure 18: 3.18: Wash & Care

Here the instructions of fabric wash and care that do not Iron decoration, stretch when wet, wash with similar.

Figure 19: 3.19: Details of Neck Label

Here the buyer described about the neck label & the print size & color, also the dimension of neck label are given.