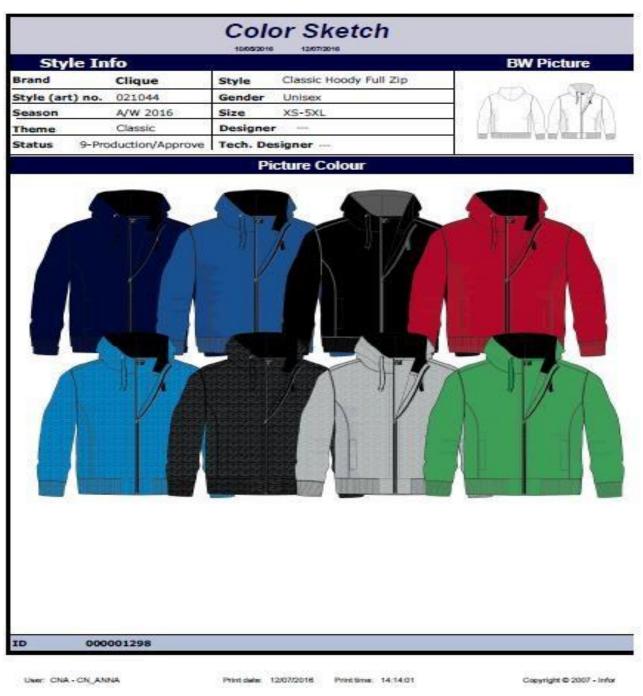

User: CNA - CN\_ANNA

Figure 2: 3.2: Color Sketch

Here also given that the buyer brand name, style number, style no, Gender, & which season cloth is it that given by buyer. This picture is colored garments picture & how to look the garments is given by buyer.