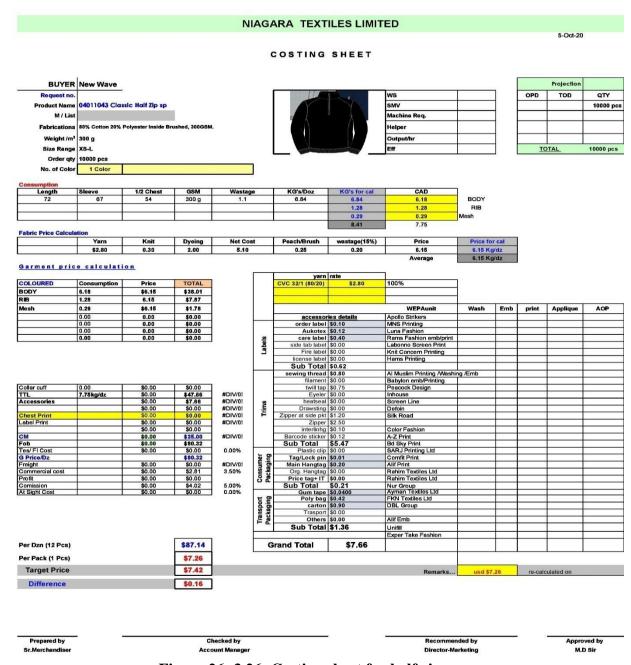

# 3.3.3. New Wave Half Zipper Hoodie

Figure 26: 3.26: Costing sheet for half zipper