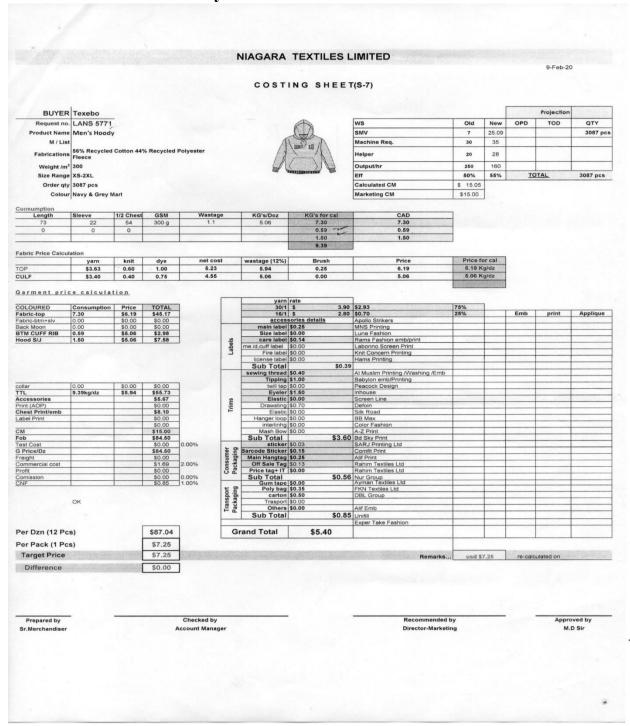

## 3.2.2. Texebo Men's Hoody

Figure 21: 3.21: Costing sheet for men's hoodie

#### **Fabric consumption for Ladies Hoodie**

| Length | Sleeve | 1/2 Chest | GSM   | Wastage | KG's/Doz | KG's for cal | CAD  |
|--------|--------|-----------|-------|---------|----------|--------------|------|
| 73     | 22     | 54        | 300 g | 1.1     | 5.06     | 6,00         | 6.00 |
| 0      | 0      | 0         |       |         |          | 0.60         | 0.60 |
|        |        |           |       |         |          | 1.44         | 1.44 |
|        |        | -         | -     |         |          | 8.04         |      |

Table 1: 4.1: Fabric consumption for ladies hoodie Fabric consumption for Men's Hoodie

| Length | Sleeve | 1/2 Chest | GSM   | Wastage | KG's/Doz | KG's for cal | CAD                      |
|--------|--------|-----------|-------|---------|----------|--------------|--------------------------|
| 73     | 22     | 54        | 300 g | 1.1     | 5.06     | 7.30         | 7.30                     |
| 0      | 0      | 0         |       |         |          | 0.59         | 0.59                     |
|        |        |           |       |         |          | 1.50         | 1,50                     |
|        |        |           |       |         |          | 9.39         | The second second second |

Table 2: 4.2: Fabric consumption for men's hoodie

Here we see that fabric CAD efficiency variation in Ladies Hoodie & Men's Hoodie. Now a days by using CAD make marker & by marker efficiency fabric consumption vary. More marker efficiency causes for less wastage & less fabric requirement. For Ladies Hoodie better marker efficiency found & for that required less fabric. For Men's Hoodie required more fabric.

#### Fabric price calculation for Ladies Hoodie

|      | yarn   | knit | Wash | net cost | wastage (12%) | Brush | Price | Price for cal |
|------|--------|------|------|----------|---------------|-------|-------|---------------|
| TOP  | \$3.68 | 0.60 | 1.00 | 5.28     | 5.99          | 0.30  | 6.29  | 6.29 Kg/dz    |
| CULF | \$3.40 | 0.40 | 0.50 | 4.30     | 4.83          | 0.00  | 4.83  | 4.83 Kg/dz    |

Table 3: 4.3: Fabric price calculation for ladies hoodie Fabric price calculation for men's Hoodie

|      | yarn   | knit | dye  | net cost | wastage (12%) | Brush | Price | Price for cal |
|------|--------|------|------|----------|---------------|-------|-------|---------------|
| TOP  | \$3.63 | 0.60 | 1.00 | 5.23     | 5.94          | 0.25  | 6.19  | 6.19 Kg/dz    |
| CULF | \$3.40 | 0.40 | 0.75 | 4.55     | 5.06          | 0.00  | 5.06  | 5.06 Kg/dz    |

Table 4: 4.4: Fabric price calculation for men's hoodie

From above we can see for ladies hoodie & men's hoodie yarn cost is \$3.68 and \$3.63. For Ladies hoodie used wash process & in men's hoodie used dye process. For that wastage% in ladies hoodie is \$5.99 & in men's hoodie \$5.94. For that reason yarn cost is more for ladies hoodie than men's hoodie. For Culf fabric dye cost is more than wash cost. Also on ladies hoodie more brushing use than men's hoodie that vary the cost. For all those thing total cost is higher for ladies hoodie than men's hoodie.

#### Garment price calculation

| COLOURED        | Consumption | Price  | TOTAL   |
|-----------------|-------------|--------|---------|
| Fabric-top      | 7.30        | \$6.19 | \$45.17 |
| Fabric-btm+slv  | 0.00        | \$0.00 | \$0.00  |
| Back Moon       | 0.00        | \$0.00 | \$0.00  |
| BTM CUFF RIB    | 0.59        | \$5.06 | \$2.98  |
| Hood S/J        | 1.50        | \$5.06 | \$7.58  |
| collar          | 0.00        | \$0.00 | \$0.00  |
| TTL             | 9.39kg/dz   | \$5.94 | \$55.73 |
| Accessories     |             |        | \$5.67  |
| Print (AOP)     |             |        | \$0.00  |
| Chest Print/emb |             |        | \$8.10  |
| Label Print     |             |        | \$0.00  |
|                 |             |        | \$0.00  |
| CM              |             |        | \$15.00 |
| Fob             |             |        | \$84.50 |
| Test Cost       |             |        | \$0.00  |
| G Price/Dz      |             |        | \$84.50 |
| Freight         |             |        | \$0.00  |
| Commercial cost |             |        | \$1.69  |
| Profit          |             |        | \$0.00  |
| Comission       |             |        | \$0.00  |
| CNF             |             |        | \$0.85  |

Table 6: 4.6: Garments price calculation for men's hoodie

From above fabric consumption is in Ladies hoodie is 6.00 and men's hoodie is 7.30 that's why fabric cost is more in men's hoodie. In ladies hoodie collar is used but in men's hoodie Back Moon, BTM culf rib & Hood S/J used which causes vary the cost. For Accessories, Chest print/emb, CM, Commercial, CNF cost all are more for ladies hoodie than men's hoodie. But for fabric consumption is more for men's hoodie for that total cost high for men's hoodie.