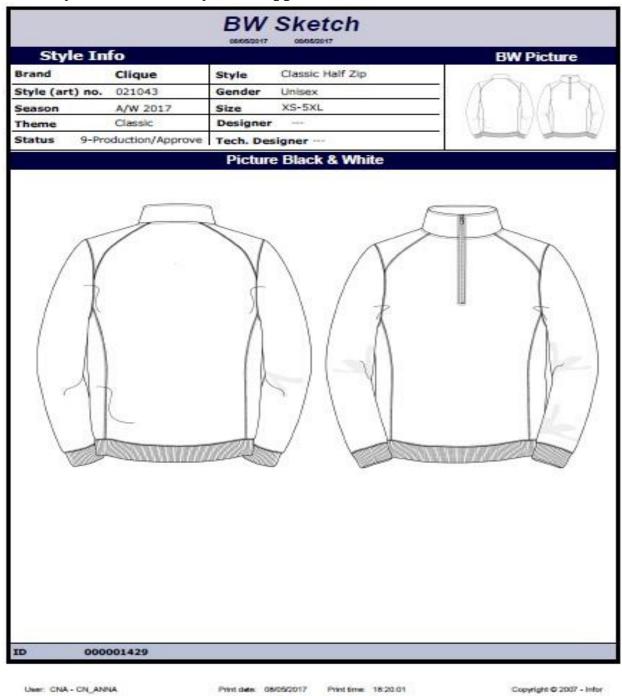

#### 3.1.2. Style: Classic Hoody Half Zipper

Figure 11: 3.11: BW Sketch

Here this picture we see that the buyer brand name, style number, size number, Gender is given by buyer. Here only the garments how to look at is given. This picture is Black & White picture of garments.