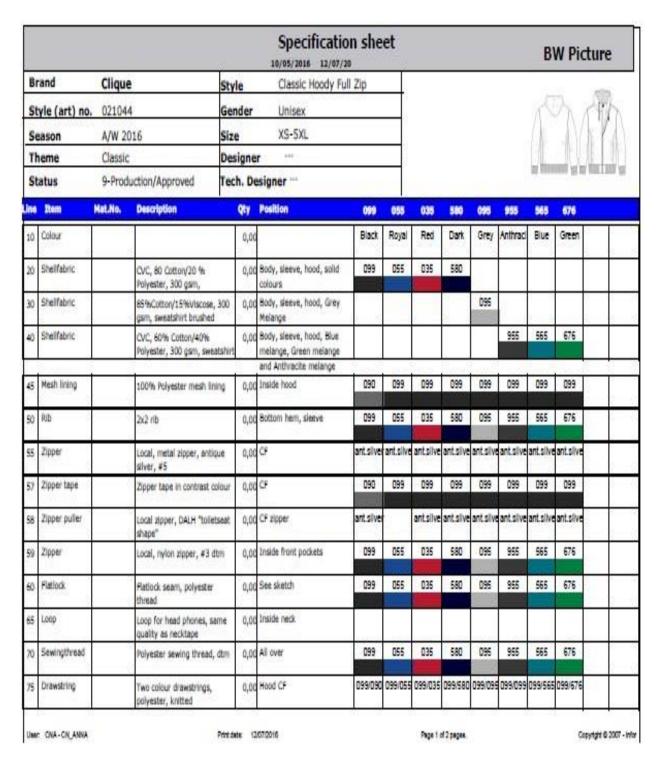

In figure 6 the buyer given that the picture of body measurement & indicate what is ½ chest, body width, body length, sleeve length, pocket width etc.

Figure 7: 3.7: Specification Sheet

Here the buyer given that body specification & in body which type of yarn used & the % of yarn like 80% cotton & 20% polyester & the GSM of fabric & which position these yarn are used. Which type of rib are used &zipper are used & where the loop are used that is given buyer.

|     |                     |         |                                                 |          | Specification<br>10/05/2016 12/07/20               |         | et               |         |         |         |                  | В       | W Pic   | ture             |
|-----|---------------------|---------|-------------------------------------------------|----------|----------------------------------------------------|---------|------------------|---------|---------|---------|------------------|---------|---------|------------------|
| Br  | and                 | Clique  |                                                 | ityle    | Classic Hoody Full                                 | 10.1    |                  |         |         |         |                  |         |         | 1200             |
| St  | yle (art) no.       | 02104   | 1 0                                             | ender    | Unisex                                             | 9XV     |                  |         |         |         |                  | 1       | Ò.      | 4                |
|     | sason               | A/W 20  | V/10                                            | lize     | XS-5XL                                             |         |                  |         |         |         |                  | 1       | 1//     | W                |
|     | ieme                | Classic | 100                                             | esigne   |                                                    |         |                  |         |         |         |                  | 1       | 1       |                  |
| St  | atus                | 9-Prod  | CONTRACTOR OF THE                               | (JE/A)   | esigner —                                          |         | 1                |         |         |         |                  | in gan  | mi gin  | THE LOS          |
| ine | Item                | Mat.No. | Description                                     | Qty      | Position                                           | 099     | 055              | 038     | 580     | 095     | 955              | 565     | 676     |                  |
| 82  | Pocket              |         | Pocket in shell fabric                          | 0,00     | At front                                           | 099     | 055              | 035     | 580     | 095     | 955              | 565     | 676     |                  |
| 85  | Eyelet              |         | Metal eyelet, antique silver                    | 3,00     | 2 pcs at CF hood and one<br>Inside pocket for head | antique | antique          | antique | antique | antique | antique          | antique | antique | 8                |
|     |                     |         | Ž.                                              |          | phones                                             |         | ă l              |         |         |         |                  |         |         |                  |
| 105 | Bar-tack            |         | Bar-tack stitch dtm                             | 0,0      | At bottom drawstring                               | 099     | 055              | 035     | 580     | 095     | 955              | 565     | 676     |                  |
| 107 | Bar-tack            |         | Bar-tack stitch dbm                             | 0,00     | At top and bottom pocket                           | 099     | 055              | 035     | 580     | 095     | 955              | 565     | 676     |                  |
| 10  | Tape                |         | Herringbone tape as neckta<br>dbm               | pe, 0,00 | Inside neck                                        | 099     | 055              | 035     | 580     | 095     | 955              | 565     | 676     |                  |
| 120 | Hanger loop         |         | Same quality as necktape,<br>dbm                | 0,00     | Stitched on top of necktape with bar-tacks         | 099     | 055              | 035     | 580     | 095     | 955              | 565     | 676     |                  |
| 130 | Bar-tacks           |         | Bar-tacks in contrast colour                    | 0,0      | At hanger loop edges inside<br>neck                | 090     | 099              | 099     | 099     | 099     | 099              | 099     | 099     |                  |
| 140 | Main label          |         | P11 folded with care<br>instructions at back    | 0,00     | Top stitched inside CB neck                        |         |                  |         |         |         |                  |         |         |                  |
| 150 | Order no label      |         | 15                                              | 0,0      | Left side seam, under<br>oeko-tex label            |         | 33               |         |         |         | 30               | - 72    |         |                  |
| 155 | Oekotex             |         | P6 Oekotex label                                | 0,00     | Left side seam, above order<br>no label            |         | (4 – 3<br>8a – 3 |         |         |         |                  | (       |         | 5 - 18           |
| 160 | Hang tag            |         | P8 Clique hang tag                              | 0,0      | Fasten to main label                               |         |                  |         |         |         | 50'              |         |         |                  |
| 70  | Bar code<br>sticker |         | Clique bar code sticker                         | 0,00     | Hang tag and polybag                               |         | () — ;<br>22 — 5 |         |         |         | 8) — 3<br>88 — 8 |         |         | 5 - 78<br>2 - 62 |
| 80  | Polybag             |         | Clear polybag with recycle a<br>warning at back | end 0,00 | See sep packing instructions                       |         |                  |         |         |         | 0.               |         |         |                  |

Figure 8: 3.8: Specification Sheet

Here the buyer the measurement & position of pocket, Eyelet type, bar-tack, main label, hang tag, hanger loop, tape, polybag, bar-tack sticker etc. & which type of accessories will be used.