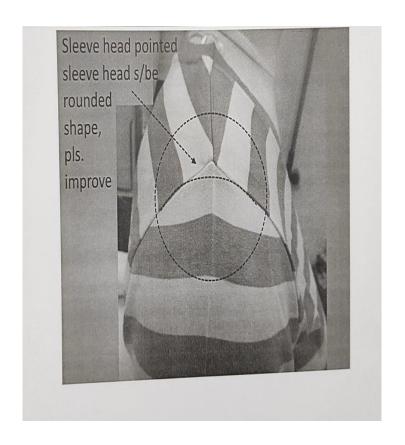

| accepted | S=substitute |          |
|----------|--------------|----------|
|          | M=missing    |          |
| Yes no   | S M          | Comments |

| Style            | X |   |                                                                                                                                                                                                                                                                                                                                                             |
|------------------|---|---|-------------------------------------------------------------------------------------------------------------------------------------------------------------------------------------------------------------------------------------------------------------------------------------------------------------------------------------------------------------|
| Fitting          |   | X | We found some measurement discrepancy from the size chart.                                                                                                                                                                                                                                                                                                  |
|                  |   |   | Size: XS S Front width 15cm fm hsp +1cm +0.5cm Back width 15cm fm hsp +1cm +0.5cm  1/2 bottom width -1cm -1cm Body length from hsp +1cm +1cm Tape length +1cm +1cm Neck opening edge to edge -0.5cm -0.5cm Pls. improve pattern and work exactly from the size chart.  Fitting: Sleeve head pointed, see photo, sleeve head s/b rounded shape, plz improve. |
| Workmanship      |   | X | Neck shape uneven, see photo, plz improve  Stripe uneven at both side neck/ shoulder, plz improve during cutting and sweing.                                                                                                                                                                                                                                |
| Material/quality | X |   | Weight we found 216gsm too high, require weight 180gsm and we will accept +-5%                                                                                                                                                                                                                                                                              |
| Colour           | X |   |                                                                                                                                                                                                                                                                                                                                                             |
| Accessories      | X |   |                                                                                                                                                                                                                                                                                                                                                             |
| Embroidery       |   |   |                                                                                                                                                                                                                                                                                                                                                             |
| Application      |   |   |                                                                                                                                                                                                                                                                                                                                                             |
| Print            |   |   |                                                                                                                                                                                                                                                                                                                                                             |