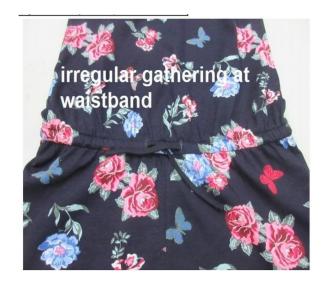

### 3.8. SAMPLE COMMENT OF PO. 10052581

| Buyer       | NKD                                                                                         |
|-------------|---------------------------------------------------------------------------------------------|
| Item        | Kids Girls Short                                                                            |
| Sample type | Fitting sample, size set sample, preproduction sample, production/ shipment, revised sample |

| а | accepted | S=substitute |          |
|---|----------|--------------|----------|
|   |          | M=missing    |          |
| 7 | Yes no   | S M          | Comments |

| Style            | X |   |                                                                                                                                                                                                                                                                          |                           |
|------------------|---|---|--------------------------------------------------------------------------------------------------------------------------------------------------------------------------------------------------------------------------------------------------------------------------|---------------------------|
| Fitting          |   | X |                                                                                                                                                                                                                                                                          | 2/128<br>.7cm             |
|                  |   |   | Inseam hiking +0.5cm +0.                                                                                                                                                                                                                                                 | .5cm<br>5cm<br>ent<br>her |
| Workmanship      |   | X | -waistband gathering irregular, gathering sb Irregular gathering not acceptableboth side pocket shape not ok, sb same. Pls attach picture and improveside seam shape both side sb same -drawstring hole distance too long, distance for kids. Pls. see the attach photo. | . see the                 |
| Material/quality | X |   | Required gsm 180, found gsm 188. Gsm at be Pls. take care going the bulk.                                                                                                                                                                                                | order.                    |
| Colour           |   | X | Looks yellowish. Pls. follow the approved la                                                                                                                                                                                                                             | ab dips.                  |