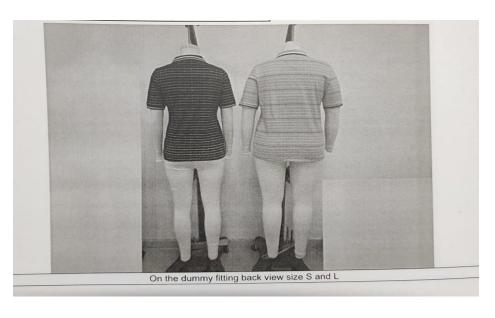

### 3.6. SAMPLE COMMENT OF PO. 10061193

| Buyer       | NKD                                                                                         |
|-------------|---------------------------------------------------------------------------------------------|
| Item        | Da. Poloshirt / LW-polo Shirt                                                               |
| Sample type | Fitting sample, size set sample, preproduction sample, production/ shipment, revised sample |

| accepted | S=substitute |          |
|----------|--------------|----------|
|          | M=missing    |          |
| Yes no   | S M          | Comments |

| Style       | X |   |                                                                                                                                                                                               |                                                |                                        |
|-------------|---|---|-----------------------------------------------------------------------------------------------------------------------------------------------------------------------------------------------|------------------------------------------------|----------------------------------------|
| Fitting     |   | X | We found some measure the size chart.                                                                                                                                                         | rement discrep                                 | pancy from                             |
|             |   |   | Size:  ½ waist width across shoulder  ½ armhole straight upper arm width sleeve length from sp neck drop front hsp to s v-slit opening  Pls. improve pattern and chart.                       | +1cm<br>+1cm<br>+1.2cm<br>seam +1cm<br>-1.5cm  | +1cm<br>-0.5cm<br>-0.5cm               |
| Workmanship |   | X | Placket high low at neck s/b even at neck point, pleat at end of placket, Printed stripe s/b even a sleeve and side seam Contrast visible at colla seam at this point AOP fabric/print cuttin | pls. improve see photo, pls at both side plant | . improve acket, neck, oto, pls. close |
|             |   |   | Collar edge not trim promention also in sss compls. improve                                                                                                                                   |                                                |                                        |

| Material/quality | X |   |   | Weight we found ok both colors             |
|------------------|---|---|---|--------------------------------------------|
| Colour           | X |   |   |                                            |
| Accessories      | X |   |   |                                            |
| Embroidery       |   |   |   |                                            |
| Application      |   |   |   |                                            |
| Print            | X |   |   | AOP is okay.                               |
| Woven-label      | X |   |   |                                            |
| Hangtag          |   |   |   |                                            |
| Size-label       |   |   |   |                                            |
| Care-label       | X |   |   |                                            |
| Price-label      |   |   | X |                                            |
| Size-spec        | X |   |   |                                            |
| Wash-test        | X |   |   |                                            |
| Revised sample   |   | X |   |                                            |
| General remarks  |   |   |   | Pls. improve all points during pp meeting. |