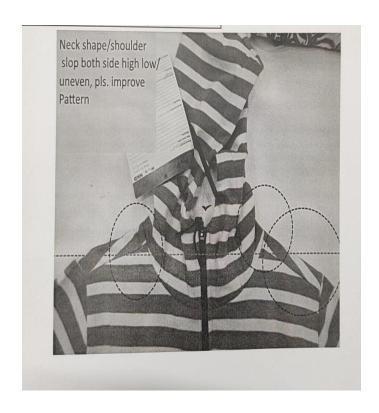

### 3.5. SAMPLE COMMENT OF PO. 10057699

| Buyer       | NKD                                                                                         |
|-------------|---------------------------------------------------------------------------------------------|
| Item        | YFW Sweatshirt 1/1 Arm / YFW                                                                |
| Sample type | Fitting sample, size set sample, preproduction sample, production/ shipment, revised sample |

| accepted | S=substitute |          |
|----------|--------------|----------|
|          | M=missing    |          |
| Yes no   | S M          | Comments |

| Style            | X |   |                                                                                                      |
|------------------|---|---|------------------------------------------------------------------------------------------------------|
| Fitting          |   | X | We found some measurement discrepancy from the size chart.                                           |
|                  |   |   | Size: XS S Hood height from shoulder1cm Hood height(depth) max -1cm -1cm                             |
|                  |   |   | Pls. improve pattern and work exactly from the size chart.                                           |
|                  |   |   | Fitting: neck shape slop both side high low/uneven, see photo, pls. improve pattern                  |
| Workmanship      |   | X | Hood lining joint not correct, hood lining s/b joint with shell fabric tape, pls. improve.           |
|                  |   |   | Fabric stripe should be match at both side neck, sleeve and side seam, pls take care during cutting. |
|                  |   |   | Stripe uneven at front zipper joint, see photo, pls. improve.                                        |
| Material/quality | X |   | Weight we found 291gsm high, require weight 270 gsm and we accept +-5%                               |
| Colour           | X |   | Pls. remove the yellow tone from the ecru color & send us bulk fabric for our approval               |
| Accessories      | X |   |                                                                                                      |
| Embroidery       |   |   |                                                                                                      |
| Application      |   |   |                                                                                                      |