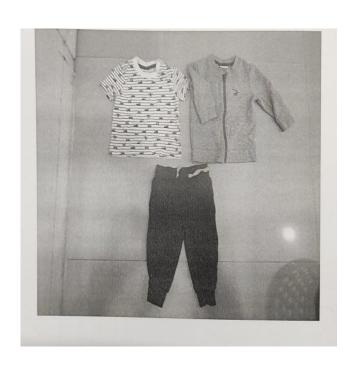

### 3.10. SAMPLE COMMENT OF PO. 10057787

| Buyer       | NKD                                                                                         |
|-------------|---------------------------------------------------------------------------------------------|
| Item        | Baby Jungen Set/ Baby boys Set                                                              |
| Sample type | Fitting sample, size set sample, preproduction sample, production/ shipment, revised sample |

| accepted | S=substitute |          |
|----------|--------------|----------|
|          | M=missing    |          |
| Yes no   | S M          | Comments |

| Style       | X |   |                                                                                                                                                                                             |
|-------------|---|---|---------------------------------------------------------------------------------------------------------------------------------------------------------------------------------------------|
| Fitting     |   | X | Measurement partly in tolerance                                                                                                                                                             |
| Workmanship |   | X | JACKET -the zipper band should be less visible, ca. 3mm on each side of chain also the visible zipper tape both side must be even widthavoid zipper wavy -all the cuff joint s/b even SHIRT |
|             |   |   | -puckering along neck hole and back opening not ok, pls. avoid neck puckering and poor neck shape - shape of armholes has to be the same on left and right side                             |
|             |   |   | PANT -pocket shape both side s/b symmetrical                                                                                                                                                |
|             |   |   | All the cuff joint s/b even                                                                                                                                                                 |