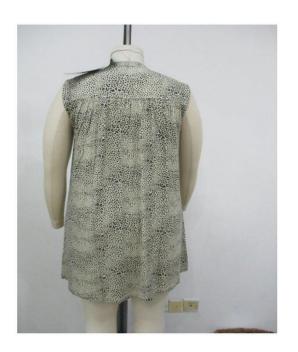

#### 3.4. SAMPLE COMMENT OF PO. 10061058

| Buyer       | NKD                                                                                         |
|-------------|---------------------------------------------------------------------------------------------|
| Item        | YFW T-Shirt                                                                                 |
| Sample type | Fitting sample, size set sample, preproduction sample, production/ shipment, revised sample |

| accepted | S=substitute |          |
|----------|--------------|----------|
|          | M=missing    |          |
| Yes no   | S M          | Comments |

| Style            | X |   |                                                                                                                                                                                                                                                                                                                                                             |
|------------------|---|---|-------------------------------------------------------------------------------------------------------------------------------------------------------------------------------------------------------------------------------------------------------------------------------------------------------------------------------------------------------------|
| Fitting          |   | X | We found some measurement discrepancy from the size chart.                                                                                                                                                                                                                                                                                                  |
|                  |   |   | Size: XS S Front width 15cm fm hsp +1cm +0.5cm Back width 15cm fm hsp +1cm +0.5cm  1/2 bottom width -1cm -1cm Body length from hsp +1cm +1cm Tape length +1cm +1cm Neck opening edge to edge -0.5cm -0.5cm Pls. improve pattern and work exactly from the size chart.  Fitting: Sleeve head pointed, see photo, sleeve head s/b rounded shape, plz improve. |
| Workmanship      |   | X | Neck shape uneven, see photo, plz improve  Stripe uneven at both side neck/ shoulder, plz improve during cutting and sweing.                                                                                                                                                                                                                                |
| Material/quality | X |   | Weight we found 216gsm too high, require weight 180gsm and we will accept +-5%                                                                                                                                                                                                                                                                              |
| Colour           | X |   |                                                                                                                                                                                                                                                                                                                                                             |
| Accessories      | X |   |                                                                                                                                                                                                                                                                                                                                                             |
| Embroidery       |   |   |                                                                                                                                                                                                                                                                                                                                                             |
| Application      |   |   |                                                                                                                                                                                                                                                                                                                                                             |
| Print            |   |   |                                                                                                                                                                                                                                                                                                                                                             |

| Woven-label     | X |   |   |                                                                        |
|-----------------|---|---|---|------------------------------------------------------------------------|
| Hangtag         |   |   |   |                                                                        |
| Size-label      | X |   |   |                                                                        |
| Care-label      | X |   |   |                                                                        |
| Price-label     |   |   | X |                                                                        |
| Size-spec       | X |   |   |                                                                        |
| Wash-test       | X |   |   |                                                                        |
| Revised sample  |   | X |   |                                                                        |
| General remarks |   |   |   | Plz improve all points during pp meeting.                              |
|                 |   |   |   | Special attention: neck and armhole shape, bottom ribbon, measurement. |

Fig. 3.17. Defect of PO 10061058

Fig. 3.18. Defect of PO 10061058

Fig. 3.19. Defect of PO 10061058

Fig. 3.20. Defect of PO 10061058

Fig. 3.21. Defect of PO 10061058

Fig. 3.22. Defect of PO 10061058