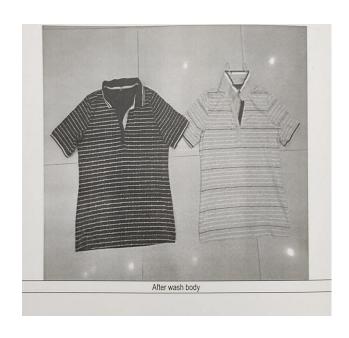

#### 2.6.7 Wash Sample

Wash sample is made and submitted to buyer for assessment of feel and handle of fabric after washing of Denim or shirt washing program, hence either at size set stage or PP stage washing sample is sent to buyer for approval and carry forward of washing program. If sample is not approved or approved with comments, factory needs to submit 2nd sample to get approval. After feel assessment buyer may suggest the changes in washing program.