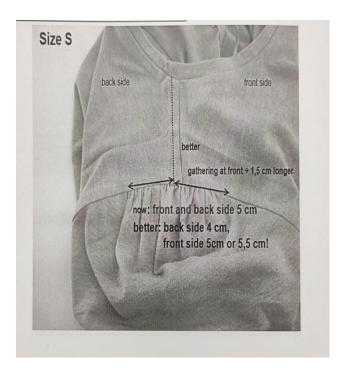

### 3.9. SAMPLE COMMENT OF PO. 10047868

| Buyer       | NKD                                                                                         |
|-------------|---------------------------------------------------------------------------------------------|
| Item        | Baby Madchen Set/ Baby Girls Set                                                            |
| Sample type | Fitting sample, size set sample, preproduction sample, production/ shipment, revised sample |

| accepted | S=substitute |          |
|----------|--------------|----------|
|          | M=missing    |          |
| Yes no   | S M          | Comments |

| Style       | X |   | Stitching colour of pant no with body colour.                                                                                                                                                                                                                                                               | ot ok. It sho                                               | ould be DTM                                                    |
|-------------|---|---|-------------------------------------------------------------------------------------------------------------------------------------------------------------------------------------------------------------------------------------------------------------------------------------------------------------|-------------------------------------------------------------|----------------------------------------------------------------|
| Fitting     |   | X | Top: Measurements within toler We found some measurements the size chart. Size: ½ hip thigh pocket at side excld wb pocket along wb excld wb Plz . follow the measurements                                                                                                                                  | 68<br>+1cm<br>+0.5cm<br><br>+0.5cm                          | 92<br>+0.5cm ½<br>+1cm<br>+0.5cm                               |
| Workmanship |   | X | Top -avoid shinning mark. Use temperature accordinglyplacket at back side wavy -print position from cf nec -the frill width s/b even -the frill length and position symmetrical. Also gathering symmetrical -no curling in baby lock st shape of armhole has to be right side -the flag label joint smile f | see attachek seam s/b on both side ng and curl itch, need i | ed photo. 5cm e must be ing both side more curling on left and |

|                  |   |   | means both side gape s/b symmetrical. Pls. take care during label joint.                                                                                  |
|------------------|---|---|-----------------------------------------------------------------------------------------------------------------------------------------------------------|
|                  |   |   | Bottom -wb gathering w/b even -the flag label joint smile face s/b center of the means both side gape s/b symmetrical. Pls. take care during label joint. |
| Material/quality |   | X | Required gsm 280, found top gsm 281 bottom                                                                                                                |
|                  |   |   | 297(+6.07) accepted tolerances +-5% Bottom:                                                                                                               |
|                  |   |   | -fabric hole found, see photo. Improve fabric quality.                                                                                                    |
| Colour           | X |   | Body colour top, body colour pant                                                                                                                         |
|                  | A |   |                                                                                                                                                           |
| Accessories      | X |   | Stickers 2 pcs. 1 price                                                                                                                                   |
| Embroidery       |   |   |                                                                                                                                                           |
| Application      |   |   |                                                                                                                                                           |
| Print            | X |   |                                                                                                                                                           |
| Woven-label      | X |   | liegelind                                                                                                                                                 |
| Hangtag          |   |   |                                                                                                                                                           |
| Size-label       | X |   |                                                                                                                                                           |
| Care-label       | X |   |                                                                                                                                                           |
| Price-label      |   |   | Selling price 9.99 euro                                                                                                                                   |
| Size-spec        | X |   |                                                                                                                                                           |
| Wash-test        | X |   |                                                                                                                                                           |
| Revised sample   |   | X |                                                                                                                                                           |
| General remarks  |   |   | Pls. improve all mentioned points for further process.                                                                                                    |