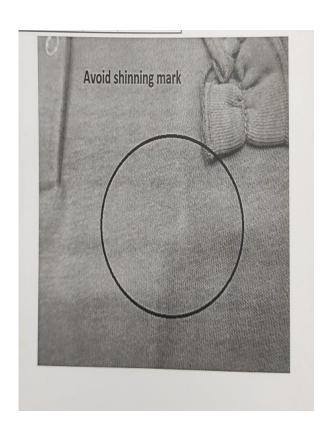

| accepted | S=substitute |          |
|----------|--------------|----------|
|          | M=missing    |          |
| Yes no   | S M          | Comments |

| Style       | X |   | Stitching colour of pant no with body colour.                                                                                                                                                                                                                                                               | ot ok. It sho                                               | ould be DTM                                                    |
|-------------|---|---|-------------------------------------------------------------------------------------------------------------------------------------------------------------------------------------------------------------------------------------------------------------------------------------------------------------|-------------------------------------------------------------|----------------------------------------------------------------|
| Fitting     |   | X | Top: Measurements within toler We found some measurements the size chart. Size: ½ hip thigh pocket at side excld wb pocket along wb excld wb Plz . follow the measurements                                                                                                                                  | 68<br>+1cm<br>+0.5cm<br><br>+0.5cm                          | 92<br>+0.5cm ½<br>+1cm<br>+0.5cm                               |
| Workmanship |   | X | Top -avoid shinning mark. Use temperature accordinglyplacket at back side wavy -print position from cf nec -the frill width s/b even -the frill length and position symmetrical. Also gathering symmetrical -no curling in baby lock st shape of armhole has to be right side -the flag label joint smile f | see attachek seam s/b on both side ng and curl itch, need i | ed photo. 5cm e must be ing both side more curling on left and |