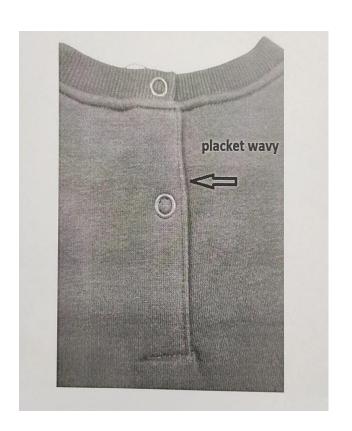

### 3.9. SAMPLE COMMENT OF PO. 10047868

| Buyer       | NKD                                                                                         |
|-------------|---------------------------------------------------------------------------------------------|
| Item        | Baby Madchen Set/ Baby Girls Set                                                            |
| Sample type | Fitting sample, size set sample, preproduction sample, production/ shipment, revised sample |

| accepted | S=substitute |          |
|----------|--------------|----------|
|          | M=missing    |          |
| Yes no   | S M          | Comments |

| Style       | X |   | Stitching colour of pant no with body colour.                                                                                                                                                                                                                                                               | ot ok. It sho                                               | ould be DTM                                                    |
|-------------|---|---|-------------------------------------------------------------------------------------------------------------------------------------------------------------------------------------------------------------------------------------------------------------------------------------------------------------|-------------------------------------------------------------|----------------------------------------------------------------|
| Fitting     |   | X | Top: Measurements within toler We found some measurements the size chart. Size: ½ hip thigh pocket at side excld wb pocket along wb excld wb Plz . follow the measurements                                                                                                                                  | 68<br>+1cm<br>+0.5cm<br><br>+0.5cm                          | 92<br>+0.5cm ½<br>+1cm<br>+0.5cm                               |
| Workmanship |   | X | Top -avoid shinning mark. Use temperature accordinglyplacket at back side wavy -print position from cf nec -the frill width s/b even -the frill length and position symmetrical. Also gathering symmetrical -no curling in baby lock st shape of armhole has to be right side -the flag label joint smile f | see attachek seam s/b on both side ng and curl itch, need i | ed photo. 5cm e must be ing both side more curling on left and |