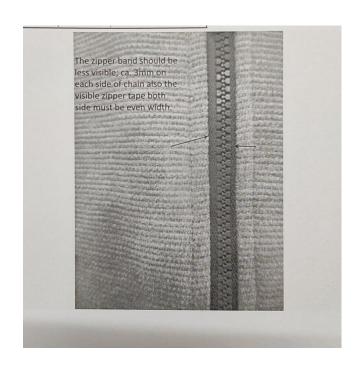

| accepted | S=substitute |          |
|----------|--------------|----------|
|          | M=missing    |          |
| Yes no   | S M          | Comments |

| Style       | X |   |                                                                                                                                                                                             |
|-------------|---|---|---------------------------------------------------------------------------------------------------------------------------------------------------------------------------------------------|
| Fitting     |   | X | Measurement partly in tolerance                                                                                                                                                             |
| Workmanship |   | X | JACKET -the zipper band should be less visible, ca. 3mm on each side of chain also the visible zipper tape both side must be even widthavoid zipper wavy -all the cuff joint s/b even SHIRT |
|             |   |   | -puckering along neck hole and back opening not ok, pls. avoid neck puckering and poor neck shape - shape of armholes has to be the same on left and right side                             |
|             |   |   | PANT -pocket shape both side s/b symmetrical                                                                                                                                                |
|             |   |   | All the cuff joint s/b even                                                                                                                                                                 |