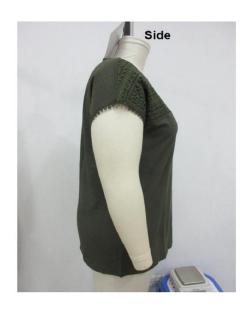

#### 3.4. SAMPLE COMMENT OF PO. 10061058

| Buyer       | NKD                                                                                         |
|-------------|---------------------------------------------------------------------------------------------|
| Item        | YFW T-Shirt                                                                                 |
| Sample type | Fitting sample, size set sample, preproduction sample, production/ shipment, revised sample |

| accepted | S=substitute |          |
|----------|--------------|----------|
|          | M=missing    |          |
| Yes no   | S M          | Comments |

| Style            | X |   |                                                                                                                                                                                                                                                                                                                                                             |
|------------------|---|---|-------------------------------------------------------------------------------------------------------------------------------------------------------------------------------------------------------------------------------------------------------------------------------------------------------------------------------------------------------------|
| Fitting          |   | X | We found some measurement discrepancy from the size chart.                                                                                                                                                                                                                                                                                                  |
|                  |   |   | Size: XS S Front width 15cm fm hsp +1cm +0.5cm Back width 15cm fm hsp +1cm +0.5cm  1/2 bottom width -1cm -1cm Body length from hsp +1cm +1cm Tape length +1cm +1cm Neck opening edge to edge -0.5cm -0.5cm Pls. improve pattern and work exactly from the size chart.  Fitting: Sleeve head pointed, see photo, sleeve head s/b rounded shape, plz improve. |
| Workmanship      |   | X | Neck shape uneven, see photo, plz improve  Stripe uneven at both side neck/ shoulder, plz improve during cutting and sweing.                                                                                                                                                                                                                                |
| Material/quality | X |   | Weight we found 216gsm too high, require weight 180gsm and we will accept +-5%                                                                                                                                                                                                                                                                              |
| Colour           | X |   |                                                                                                                                                                                                                                                                                                                                                             |
| Accessories      | X |   |                                                                                                                                                                                                                                                                                                                                                             |
| Embroidery       |   |   |                                                                                                                                                                                                                                                                                                                                                             |
| Application      |   |   |                                                                                                                                                                                                                                                                                                                                                             |
| Print            |   |   |                                                                                                                                                                                                                                                                                                                                                             |

Fig. 3.17. Defect of PO 10061058

Fig. 3.18. Defect of PO 10061058

Fig. 3.19. Defect of PO 10061058

Fig. 3.20. Defect of PO 10061058

Fig. 3.21. Defect of PO 10061058

Fig. 3.22. Defect of PO 10061058