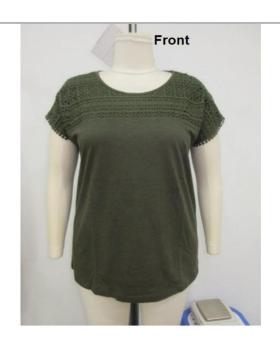

#### 3.4. SAMPLE COMMENT OF PO. 10061058

| Buyer       | NKD                                                                                         |
|-------------|---------------------------------------------------------------------------------------------|
| Item        | YFW T-Shirt                                                                                 |
| Sample type | Fitting sample, size set sample, preproduction sample, production/ shipment, revised sample |

| accepted | S=substitute |          |
|----------|--------------|----------|
|          | M=missing    |          |
| Yes no   | S M          | Comments |

| Style            | X |   |                                                                                                                                                                                                                                                                                                                                                             |
|------------------|---|---|-------------------------------------------------------------------------------------------------------------------------------------------------------------------------------------------------------------------------------------------------------------------------------------------------------------------------------------------------------------|
| Fitting          |   | X | We found some measurement discrepancy from the size chart.                                                                                                                                                                                                                                                                                                  |
|                  |   |   | Size: XS S Front width 15cm fm hsp +1cm +0.5cm Back width 15cm fm hsp +1cm +0.5cm  1/2 bottom width -1cm -1cm Body length from hsp +1cm +1cm Tape length +1cm +1cm Neck opening edge to edge -0.5cm -0.5cm Pls. improve pattern and work exactly from the size chart.  Fitting: Sleeve head pointed, see photo, sleeve head s/b rounded shape, plz improve. |
| Workmanship      |   | X | Neck shape uneven, see photo, plz improve  Stripe uneven at both side neck/ shoulder, plz improve during cutting and sweing.                                                                                                                                                                                                                                |
| Material/quality | X |   | Weight we found 216gsm too high, require weight 180gsm and we will accept +-5%                                                                                                                                                                                                                                                                              |
| Colour           | X |   |                                                                                                                                                                                                                                                                                                                                                             |
| Accessories      | X |   |                                                                                                                                                                                                                                                                                                                                                             |
| Embroidery       |   |   |                                                                                                                                                                                                                                                                                                                                                             |
| Application      |   |   |                                                                                                                                                                                                                                                                                                                                                             |
| Print            |   |   |                                                                                                                                                                                                                                                                                                                                                             |

Fig. 3.17. Defect of PO 10061058

Fig. 3.18. Defect of PO 10061058

Fig. 3.19. Defect of PO 10061058

Fig. 3.20. Defect of PO 10061058

Fig. 3.21. Defect of PO 10061058

Fig. 3.22. Defect of PO 10061058