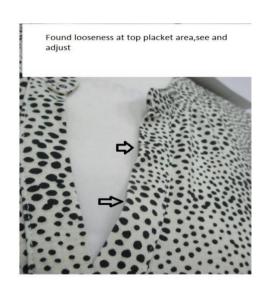

### 3.10. SAMPLE COMMENT OF PO. 10057787

| Buyer       | NKD                                                                                         |
|-------------|---------------------------------------------------------------------------------------------|
| Item        | Baby Jungen Set/ Baby boys Set                                                              |
| Sample type | Fitting sample, size set sample, preproduction sample, production/ shipment, revised sample |

| accepted | S=substitute |          |
|----------|--------------|----------|
|          | M=missing    |          |
| Yes no   | S M          | Comments |

| Style       | X |   |                                                                                                                                                                                             |
|-------------|---|---|---------------------------------------------------------------------------------------------------------------------------------------------------------------------------------------------|
| Fitting     |   | X | Measurement partly in tolerance                                                                                                                                                             |
| Workmanship |   | X | JACKET -the zipper band should be less visible, ca. 3mm on each side of chain also the visible zipper tape both side must be even widthavoid zipper wavy -all the cuff joint s/b even SHIRT |
|             |   |   | -puckering along neck hole and back opening not ok, pls. avoid neck puckering and poor neck shape - shape of armholes has to be the same on left and right side                             |
|             |   |   | PANT -pocket shape both side s/b symmetrical                                                                                                                                                |
|             |   |   | All the cuff joint s/b even                                                                                                                                                                 |