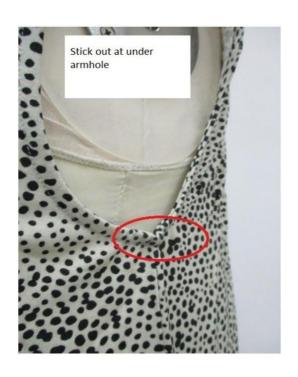

### 3.10. SAMPLE COMMENT OF PO. 10057787

| Buyer       | NKD                                                                                         |
|-------------|---------------------------------------------------------------------------------------------|
| Item        | Baby Jungen Set/ Baby boys Set                                                              |
| Sample type | Fitting sample, size set sample, preproduction sample, production/ shipment, revised sample |

| accepted | S=substitute |          |
|----------|--------------|----------|
|          | M=missing    |          |
| Yes no   | S M          | Comments |

| Style       | X |   |                                                                                                                                                                                             |
|-------------|---|---|---------------------------------------------------------------------------------------------------------------------------------------------------------------------------------------------|
| Fitting     |   | X | Measurement partly in tolerance                                                                                                                                                             |
| Workmanship |   | X | JACKET -the zipper band should be less visible, ca. 3mm on each side of chain also the visible zipper tape both side must be even widthavoid zipper wavy -all the cuff joint s/b even SHIRT |
|             |   |   | -puckering along neck hole and back opening not ok, pls. avoid neck puckering and poor neck shape - shape of armholes has to be the same on left and right side                             |
|             |   |   | PANT -pocket shape both side s/b symmetrical                                                                                                                                                |
|             |   |   | All the cuff joint s/b even                                                                                                                                                                 |