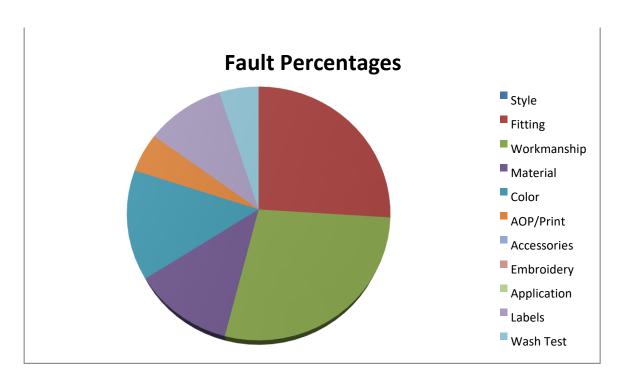

| Fig 3.91 Front , Back, Side View Of PO 10060314 | .69  |
|-------------------------------------------------|------|
| Fig 3.92 Defect of PO 10060314                  | 70   |
| Fig 3.93 Defect of PO 10060314                  | 70   |
| Fig 3.94 Front , Back, Side View Of PO 10060314 | 70   |
| Table 4.1 Summery of Sample Comments            | .74  |
| Table 4.2 Faults Percentages in Pie Chart       | 75   |
| Fig 4.1 Faults Percentages in Pie Chart         | 75   |
| Fig 4.2 Fitting Problems                        | . 76 |
| Fig 4.3 Workmanship Problems                    | .77  |
| Fig 4.4 Printing Problems                       | . 78 |