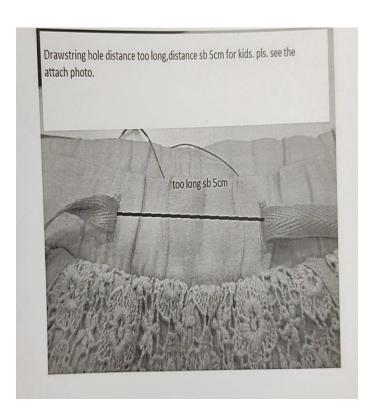

| а | accepted | S=substitute |          |
|---|----------|--------------|----------|
|   |          | M=missing    |          |
| 7 | Yes no   | S M          | Comments |

| Style            | X |   |                                                                                                                                                                                                                                                                          |                           |
|------------------|---|---|--------------------------------------------------------------------------------------------------------------------------------------------------------------------------------------------------------------------------------------------------------------------------|---------------------------|
| Fitting          |   | X |                                                                                                                                                                                                                                                                          | 2/128<br>.7cm             |
|                  |   |   | Inseam hiking +0.5cm +0.                                                                                                                                                                                                                                                 | .5cm<br>5cm<br>ent<br>her |
| Workmanship      |   | X | -waistband gathering irregular, gathering sb Irregular gathering not acceptableboth side pocket shape not ok, sb same. Pls attach picture and improveside seam shape both side sb same -drawstring hole distance too long, distance for kids. Pls. see the attach photo. | . see the                 |
| Material/quality | X |   | Required gsm 180, found gsm 188. Gsm at be Pls. take care going the bulk.                                                                                                                                                                                                | order.                    |
| Colour           |   | X | Looks yellowish. Pls. follow the approved la                                                                                                                                                                                                                             | ab dips.                  |