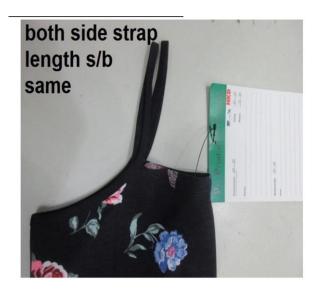

### 3.9. SAMPLE COMMENT OF PO. 10047868

| Buyer       | NKD                                                                                         |
|-------------|---------------------------------------------------------------------------------------------|
| Item        | Baby Madchen Set/ Baby Girls Set                                                            |
| Sample type | Fitting sample, size set sample, preproduction sample, production/ shipment, revised sample |

| accepted | S=substitute |          |
|----------|--------------|----------|
|          | M=missing    |          |
| Yes no   | S M          | Comments |

| Style       | X |   | Stitching colour of pant no with body colour.                                                                                                                                                                                                                                                               | ot ok. It sho                                               | ould be DTM                                                    |
|-------------|---|---|-------------------------------------------------------------------------------------------------------------------------------------------------------------------------------------------------------------------------------------------------------------------------------------------------------------|-------------------------------------------------------------|----------------------------------------------------------------|
| Fitting     |   | X | Top: Measurements within toler We found some measurements the size chart. Size: ½ hip thigh pocket at side excld wb pocket along wb excld wb Plz . follow the measurements                                                                                                                                  | 68<br>+1cm<br>+0.5cm<br><br>+0.5cm                          | 92<br>+0.5cm ½<br>+1cm<br>+0.5cm                               |
| Workmanship |   | X | Top -avoid shinning mark. Use temperature accordinglyplacket at back side wavy -print position from cf nec -the frill width s/b even -the frill length and position symmetrical. Also gathering symmetrical -no curling in baby lock st shape of armhole has to be right side -the flag label joint smile f | see attachek seam s/b on both side ng and curl itch, need i | ed photo. 5cm e must be ing both side more curling on left and |