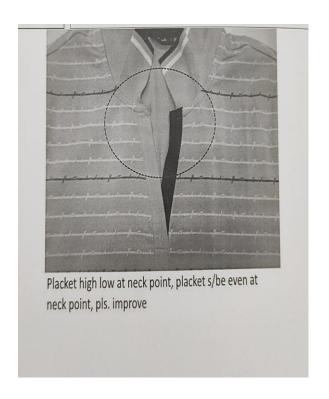

| accepted | S=substitute |          |
|----------|--------------|----------|
|          | M=missing    |          |
| Yes no   | S M          | Comments |

| Style       | X |   |                                                                                                                                                                                               |                                                |                                        |
|-------------|---|---|-----------------------------------------------------------------------------------------------------------------------------------------------------------------------------------------------|------------------------------------------------|----------------------------------------|
| Fitting     |   | X | We found some measure the size chart.                                                                                                                                                         | rement discrep                                 | pancy from                             |
|             |   |   | Size:  ½ waist width across shoulder  ½ armhole straight upper arm width sleeve length from sp neck drop front hsp to s v-slit opening  Pls. improve pattern and chart.                       | +1cm<br>+1cm<br>+1.2cm<br>seam +1cm<br>-1.5cm  | +1cm<br>-0.5cm<br>-0.5cm               |
| Workmanship |   | X | Placket high low at neck s/b even at neck point, pleat at end of placket, Printed stripe s/b even a sleeve and side seam Contrast visible at colla seam at this point AOP fabric/print cuttin | pls. improve see photo, pls at both side plant | . improve acket, neck, oto, pls. close |
|             |   |   | Collar edge not trim promention also in sss compls. improve                                                                                                                                   |                                                |                                        |