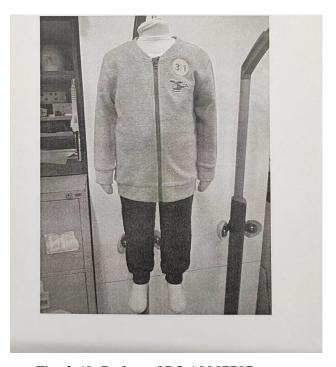

### 3.10. SAMPLE COMMENT OF PO. 10057787

| Buyer       | NKD                                                                                         |
|-------------|---------------------------------------------------------------------------------------------|
| Item        | Baby Jungen Set/ Baby boys Set                                                              |
| Sample type | Fitting sample, size set sample, preproduction sample, production/ shipment, revised sample |

| accepted | S=substitute |          |
|----------|--------------|----------|
|          | M=missing    |          |
| Yes no   | S M          | Comments |

| Style       | X |   |                                                                                                                                                                                             |
|-------------|---|---|---------------------------------------------------------------------------------------------------------------------------------------------------------------------------------------------|
| Fitting     |   | X | Measurement partly in tolerance                                                                                                                                                             |
| Workmanship |   | X | JACKET -the zipper band should be less visible, ca. 3mm on each side of chain also the visible zipper tape both side must be even widthavoid zipper wavy -all the cuff joint s/b even SHIRT |
|             |   |   | -puckering along neck hole and back opening not ok, pls. avoid neck puckering and poor neck shape - shape of armholes has to be the same on left and right side                             |
|             |   |   | PANT -pocket shape both side s/b symmetrical                                                                                                                                                |
|             |   |   | All the cuff joint s/b even                                                                                                                                                                 |