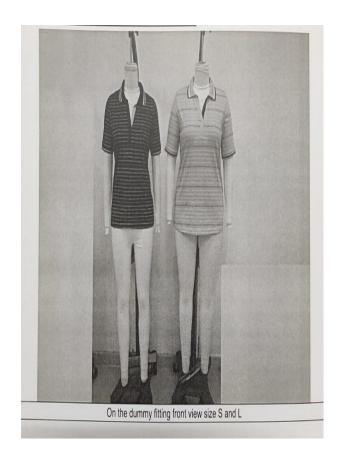

### 3.6. SAMPLE COMMENT OF PO. 10061193

| Buyer       | NKD                                                                                         |
|-------------|---------------------------------------------------------------------------------------------|
| Item        | Da. Poloshirt / LW-polo Shirt                                                               |
| Sample type | Fitting sample, size set sample, preproduction sample, production/ shipment, revised sample |

| accepted | S=substitute |          |
|----------|--------------|----------|
|          | M=missing    |          |
| Yes no   | S M          | Comments |

| Style       | X |   |                                                                                                                                                                                               |                                                |                                        |
|-------------|---|---|-----------------------------------------------------------------------------------------------------------------------------------------------------------------------------------------------|------------------------------------------------|----------------------------------------|
| Fitting     |   | X | We found some measure the size chart.                                                                                                                                                         | rement discrep                                 | pancy from                             |
|             |   |   | Size:  ½ waist width across shoulder  ½ armhole straight upper arm width sleeve length from sp neck drop front hsp to s v-slit opening  Pls. improve pattern and chart.                       | +1cm<br>+1cm<br>+1.2cm<br>seam +1cm<br>-1.5cm  | +1cm<br>-0.5cm<br>-0.5cm               |
| Workmanship |   | X | Placket high low at neck s/b even at neck point, pleat at end of placket, Printed stripe s/b even a sleeve and side seam Contrast visible at colla seam at this point AOP fabric/print cuttin | pls. improve see photo, pls at both side plant | . improve acket, neck, oto, pls. close |
|             |   |   | Collar edge not trim promention also in sss compls. improve                                                                                                                                   |                                                |                                        |

| Material/quality | X |   |   | Weight we found ok both colors             |
|------------------|---|---|---|--------------------------------------------|
| Colour           | X |   |   |                                            |
| Accessories      | X |   |   |                                            |
| Embroidery       |   |   |   |                                            |
| Application      |   |   |   |                                            |
| Print            | X |   |   | AOP is okay.                               |
| Woven-label      | X |   |   |                                            |
| Hangtag          |   |   |   |                                            |
| Size-label       |   |   |   |                                            |
| Care-label       | X |   |   |                                            |
| Price-label      |   |   | X |                                            |
| Size-spec        | X |   |   |                                            |
| Wash-test        | X |   |   |                                            |
| Revised sample   |   | X |   |                                            |
| General remarks  |   |   |   | Pls. improve all points during pp meeting. |