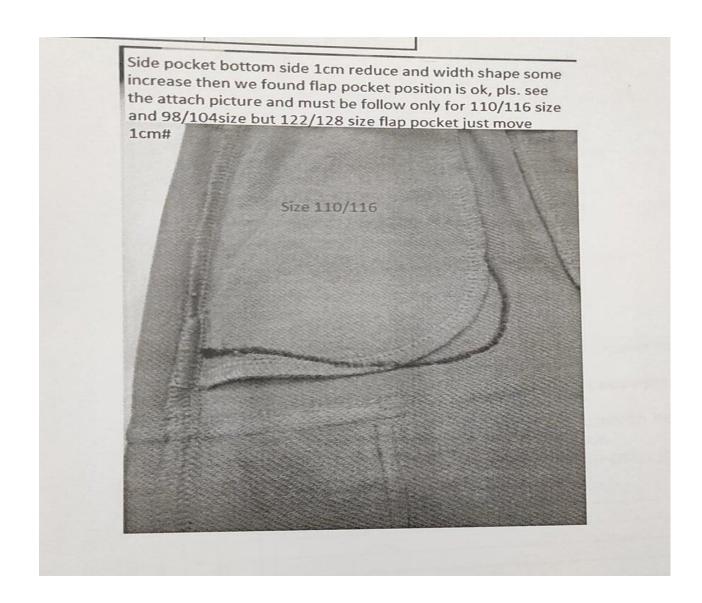

#### 3.3. SAMPLE COMMENT OF PO. 10050307

| Buyer       | NKD                                                                                         |
|-------------|---------------------------------------------------------------------------------------------|
| Item        | Kinder Jungen Bermuda/ Kids Boys                                                            |
| Sample type | Fitting sample, size set sample, preproduction sample, production/ shipment, revised sample |

| accepted | S=substitute |          |
|----------|--------------|----------|
|          | M=missing    |          |
| Yes no   | S M          | Comments |

| Style                     | X |   |                                                                                                                                                                                                                                                                                                                                                                                   |
|---------------------------|---|---|-----------------------------------------------------------------------------------------------------------------------------------------------------------------------------------------------------------------------------------------------------------------------------------------------------------------------------------------------------------------------------------|
| Fitting                   |   | X | We found some measurement out of tolerance Size: 110/116 122/128 Zipper stitching length -0.5cm Pocket at side +0.5cm Max. visible string length +2cm +2.5cm Thigh pocket length incl.flap +0.5cm Thick pocket flap width -0.5cm -0.5cm Pls. follow the measurement chart exactly                                                                                                 |
| Workmanship               |   | X | -Waistband gathering slanted and irregular gathering, gathering must be need regular.  -String edge fray out, fray out not accepted, its s/b clean finish. Plz see the attach picture and follow.  -Waistband height must be even, uneven height non allow.  -all the stitching tension must be free.  -Spare button must be add in the zip-poly, its must be compulsory for nkd. |
| Material/quality          | X |   | Gsm is ok                                                                                                                                                                                                                                                                                                                                                                         |
| Colour                    | X |   |                                                                                                                                                                                                                                                                                                                                                                                   |
| Accessories<br>Embroidery | X |   | Tape color ok. Plastic button is ok                                                                                                                                                                                                                                                                                                                                               |
| Application               |   |   |                                                                                                                                                                                                                                                                                                                                                                                   |

| Print              |   |   |   |                                                                                                          |
|--------------------|---|---|---|----------------------------------------------------------------------------------------------------------|
| Woven-label        | X |   |   |                                                                                                          |
| Hangtag            |   |   |   | Oeko-tex hang tag s/b in English language.                                                               |
| Size-label         | X |   |   |                                                                                                          |
| Care-label         |   |   | X |                                                                                                          |
| Price-label        |   |   |   |                                                                                                          |
| Size-spec          |   | X |   | Plz follow revise mc, update in the txt.<br>Date:20.12.19                                                |
| Wash-test          | X |   |   |                                                                                                          |
| Revised sample     |   | X |   |                                                                                                          |
| General<br>remarks |   |   |   | Plz. Improve all mentioned points and send us reverence sample from the pp meeting. Follow the new spec. |

Fig. 3.12. Defect of PO 10050307(front view)

Fig. 3.13. Defect of PO 10050307(side view)

Fig. 3.14. Defect of PO 10050307(back view)

Fig. 3.15. Defect of PO 10050307

Fig. 3.16. Defect of PO 10050307