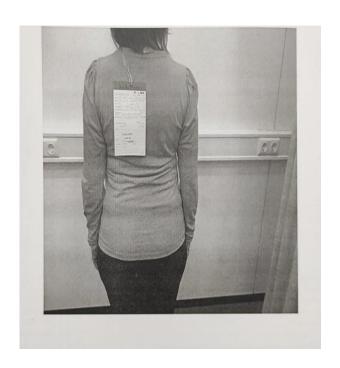

### 3.9. SAMPLE COMMENT OF PO. 10047868

| Buyer       | NKD                                                                                         |
|-------------|---------------------------------------------------------------------------------------------|
| Item        | Baby Madchen Set/ Baby Girls Set                                                            |
| Sample type | Fitting sample, size set sample, preproduction sample, production/ shipment, revised sample |

| accepted | S=substitute |          |
|----------|--------------|----------|
|          | M=missing    |          |
| Yes no   | S M          | Comments |

| Style       | X |   | Stitching colour of pant no with body colour.                                                                                                                                                                                                                                                               | ot ok. It sho                                               | ould be DTM                                                    |
|-------------|---|---|-------------------------------------------------------------------------------------------------------------------------------------------------------------------------------------------------------------------------------------------------------------------------------------------------------------|-------------------------------------------------------------|----------------------------------------------------------------|
| Fitting     |   | X | Top: Measurements within toler We found some measurements the size chart. Size: ½ hip thigh pocket at side excld wb pocket along wb excld wb Plz . follow the measurements                                                                                                                                  | 68<br>+1cm<br>+0.5cm<br><br>+0.5cm                          | 92<br>+0.5cm ½<br>+1cm<br>+0.5cm                               |
| Workmanship |   | X | Top -avoid shinning mark. Use temperature accordinglyplacket at back side wavy -print position from cf nec -the frill width s/b even -the frill length and position symmetrical. Also gathering symmetrical -no curling in baby lock st shape of armhole has to be right side -the flag label joint smile f | see attachek seam s/b on both side ng and curl itch, need i | ed photo. 5cm e must be ing both side more curling on left and |

|                  |   |   | means both side gape s/b symmetrical. Pls. take care during label joint.                                                                                  |
|------------------|---|---|-----------------------------------------------------------------------------------------------------------------------------------------------------------|
|                  |   |   | Bottom -wb gathering w/b even -the flag label joint smile face s/b center of the means both side gape s/b symmetrical. Pls. take care during label joint. |
| Material/quality |   | X | Required gsm 280, found top gsm 281 bottom                                                                                                                |
|                  |   |   | 297(+6.07) accepted tolerances +-5% Bottom:                                                                                                               |
|                  |   |   | -fabric hole found, see photo. Improve fabric quality.                                                                                                    |
| Colour           | X |   | Body colour top, body colour pant                                                                                                                         |
|                  | A |   |                                                                                                                                                           |
| Accessories      | X |   | Stickers 2 pcs. 1 price                                                                                                                                   |
| Embroidery       |   |   |                                                                                                                                                           |
| Application      |   |   |                                                                                                                                                           |
| Print            | X |   |                                                                                                                                                           |
| Woven-label      | X |   | liegelind                                                                                                                                                 |
| Hangtag          |   |   |                                                                                                                                                           |
| Size-label       | X |   |                                                                                                                                                           |
| Care-label       | X |   |                                                                                                                                                           |
| Price-label      |   |   | Selling price 9.99 euro                                                                                                                                   |
| Size-spec        | X |   |                                                                                                                                                           |
| Wash-test        | X |   |                                                                                                                                                           |
| Revised sample   |   | X |                                                                                                                                                           |
| General remarks  |   |   | Pls. improve all mentioned points for further process.                                                                                                    |