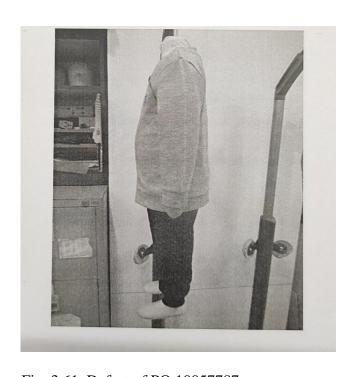

### 3.10. SAMPLE COMMENT OF PO. 10057787

| Buyer       | NKD                                                                                         |
|-------------|---------------------------------------------------------------------------------------------|
| Item        | Baby Jungen Set/ Baby boys Set                                                              |
| Sample type | Fitting sample, size set sample, preproduction sample, production/ shipment, revised sample |

| accepted | S=substitute |          |
|----------|--------------|----------|
|          | M=missing    |          |
| Yes no   | S M          | Comments |

| Style       | X |   |                                                                                                                                                                                             |
|-------------|---|---|---------------------------------------------------------------------------------------------------------------------------------------------------------------------------------------------|
| Fitting     |   | X | Measurement partly in tolerance                                                                                                                                                             |
| Workmanship |   | X | JACKET -the zipper band should be less visible, ca. 3mm on each side of chain also the visible zipper tape both side must be even widthavoid zipper wavy -all the cuff joint s/b even SHIRT |
|             |   |   | -puckering along neck hole and back opening not ok, pls. avoid neck puckering and poor neck shape - shape of armholes has to be the same on left and right side                             |
|             |   |   | PANT -pocket shape both side s/b symmetrical                                                                                                                                                |
|             |   |   | All the cuff joint s/b even                                                                                                                                                                 |