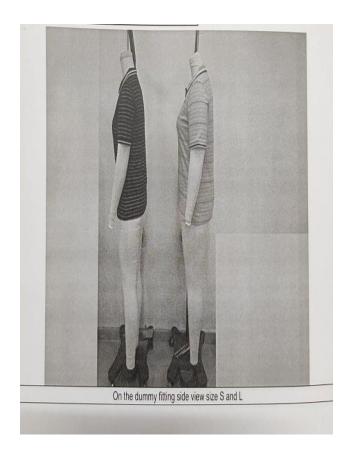

### 3.6. SAMPLE COMMENT OF PO. 10061193

| Buyer       | NKD                                                                                         |
|-------------|---------------------------------------------------------------------------------------------|
| Item        | Da. Poloshirt / LW-polo Shirt                                                               |
| Sample type | Fitting sample, size set sample, preproduction sample, production/ shipment, revised sample |

| accepted | S=substitute |          |
|----------|--------------|----------|
|          | M=missing    |          |
| Yes no   | S M          | Comments |

| Style       | X |   |                                                                                                                                                                                               |                                                |                                        |
|-------------|---|---|-----------------------------------------------------------------------------------------------------------------------------------------------------------------------------------------------|------------------------------------------------|----------------------------------------|
| Fitting     |   | X | We found some measure the size chart.                                                                                                                                                         | rement discrep                                 | pancy from                             |
|             |   |   | Size:  ½ waist width across shoulder  ½ armhole straight upper arm width sleeve length from sp neck drop front hsp to s v-slit opening  Pls. improve pattern and chart.                       | +1cm<br>+1cm<br>+1.2cm<br>seam +1cm<br>-1.5cm  | +1cm<br>-0.5cm<br>-0.5cm               |
| Workmanship |   | X | Placket high low at neck s/b even at neck point, pleat at end of placket, Printed stripe s/b even a sleeve and side seam Contrast visible at colla seam at this point AOP fabric/print cuttin | pls. improve see photo, pls at both side plant | . improve acket, neck, oto, pls. close |
|             |   |   | Collar edge not trim promention also in sss compls. improve                                                                                                                                   |                                                |                                        |

| Material/quality | X |   |   | Weight we found ok both colors             |
|------------------|---|---|---|--------------------------------------------|
| Colour           | X |   |   |                                            |
| Accessories      | X |   |   |                                            |
| Embroidery       |   |   |   |                                            |
| Application      |   |   |   |                                            |
| Print            | X |   |   | AOP is okay.                               |
| Woven-label      | X |   |   |                                            |
| Hangtag          |   |   |   |                                            |
| Size-label       |   |   |   |                                            |
| Care-label       | X |   |   |                                            |
| Price-label      |   |   | X |                                            |
| Size-spec        | X |   |   |                                            |
| Wash-test        | X |   |   |                                            |
| Revised sample   |   | X |   |                                            |
| General remarks  |   |   |   | Pls. improve all points during pp meeting. |