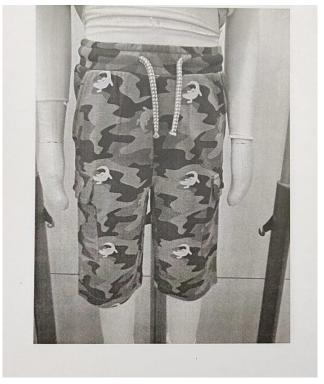

### 3.8. SAMPLE COMMENT OF PO. 10052581

| Buyer       | NKD                                                                                         |
|-------------|---------------------------------------------------------------------------------------------|
| Item        | Kids Girls Short                                                                            |
| Sample type | Fitting sample, size set sample, preproduction sample, production/ shipment, revised sample |

| а | accepted | S=substitute |          |
|---|----------|--------------|----------|
|   |          | M=missing    |          |
| 7 | Yes no   | S M          | Comments |

| Style            | X |   |                                                                                                                                                                                                                                                                          |                           |
|------------------|---|---|--------------------------------------------------------------------------------------------------------------------------------------------------------------------------------------------------------------------------------------------------------------------------|---------------------------|
| Fitting          |   | X |                                                                                                                                                                                                                                                                          | 2/128<br>.7cm             |
|                  |   |   | Inseam hiking +0.5cm +0.                                                                                                                                                                                                                                                 | .5cm<br>5cm<br>ent<br>her |
| Workmanship      |   | X | -waistband gathering irregular, gathering sb Irregular gathering not acceptableboth side pocket shape not ok, sb same. Pls attach picture and improveside seam shape both side sb same -drawstring hole distance too long, distance for kids. Pls. see the attach photo. | . see the                 |
| Material/quality | X |   | Required gsm 180, found gsm 188. Gsm at be Pls. take care going the bulk.                                                                                                                                                                                                | order.                    |
| Colour           |   | X | Looks yellowish. Pls. follow the approved la                                                                                                                                                                                                                             | ab dips.                  |

| Accessories     | X |   |   | Tape color not ok, s/b match with the approved lab dips. Lace look stretched s/b rounded like the approved swatch. |
|-----------------|---|---|---|--------------------------------------------------------------------------------------------------------------------|
| Embroidery      |   |   |   |                                                                                                                    |
| Application     |   |   |   |                                                                                                                    |
| Print           |   |   |   |                                                                                                                    |
| Woven-label     | X |   |   |                                                                                                                    |
| Hangtag         |   |   |   | Need to test for the lace.                                                                                         |
| Size-label      | X |   |   |                                                                                                                    |
| Care-label      |   |   | X |                                                                                                                    |
| Price-label     |   |   |   |                                                                                                                    |
| Size-spec       | X |   |   |                                                                                                                    |
| Wash-test       | X |   |   |                                                                                                                    |
| Revised sample  |   | X |   |                                                                                                                    |
| General remarks |   |   |   | Pls. improve all mentioned points for further process.                                                             |