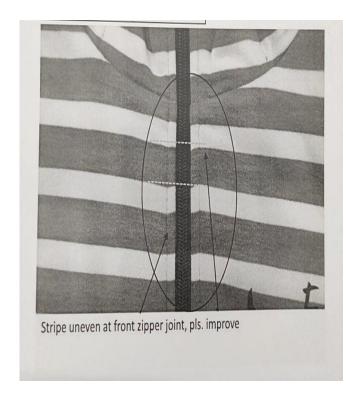

### 3.5. SAMPLE COMMENT OF PO. 10057699

| Buyer       | NKD                                                                                         |
|-------------|---------------------------------------------------------------------------------------------|
| Item        | YFW Sweatshirt 1/1 Arm / YFW                                                                |
| Sample type | Fitting sample, size set sample, preproduction sample, production/ shipment, revised sample |

| accepted | S=substitute |          |
|----------|--------------|----------|
|          | M=missing    |          |
| Yes no   | S M          | Comments |

| Style            | X |   |                                                                                                      |
|------------------|---|---|------------------------------------------------------------------------------------------------------|
| Fitting          |   | X | We found some measurement discrepancy from the size chart.                                           |
|                  |   |   | Size: XS S Hood height from shoulder1cm Hood height(depth) max -1cm -1cm                             |
|                  |   |   | Pls. improve pattern and work exactly from the size chart.                                           |
|                  |   |   | Fitting: neck shape slop both side high low/uneven, see photo, pls. improve pattern                  |
| Workmanship      |   | X | Hood lining joint not correct, hood lining s/b joint with shell fabric tape, pls. improve.           |
|                  |   |   | Fabric stripe should be match at both side neck, sleeve and side seam, pls take care during cutting. |
|                  |   |   | Stripe uneven at front zipper joint, see photo, pls. improve.                                        |
| Material/quality | X |   | Weight we found 291gsm high, require weight 270 gsm and we accept +-5%                               |
| Colour           | X |   | Pls. remove the yellow tone from the ecru color & send us bulk fabric for our approval               |
| Accessories      | X |   |                                                                                                      |
| Embroidery       |   |   |                                                                                                      |
| Application      |   |   |                                                                                                      |