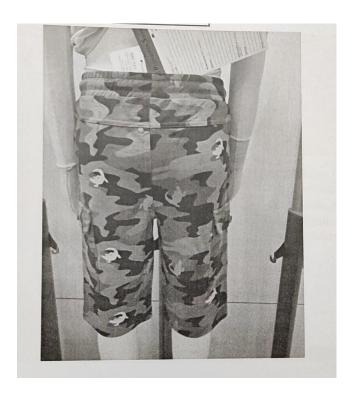

### 3.8. SAMPLE COMMENT OF PO. 10052581

| Buyer       | NKD                                                                                         |
|-------------|---------------------------------------------------------------------------------------------|
| Item        | Kids Girls Short                                                                            |
| Sample type | Fitting sample, size set sample, preproduction sample, production/ shipment, revised sample |

| а | accepted | S=substitute |          |
|---|----------|--------------|----------|
|   |          | M=missing    |          |
| 7 | Yes no   | S M          | Comments |

| Style            | X |   |                                                                                                                                                                                                                                                                          |                           |
|------------------|---|---|--------------------------------------------------------------------------------------------------------------------------------------------------------------------------------------------------------------------------------------------------------------------------|---------------------------|
| Fitting          |   | X |                                                                                                                                                                                                                                                                          | 2/128<br>.7cm             |
|                  |   |   | Inseam hiking +0.5cm +0.                                                                                                                                                                                                                                                 | .5cm<br>5cm<br>ent<br>her |
| Workmanship      |   | X | -waistband gathering irregular, gathering sb Irregular gathering not acceptableboth side pocket shape not ok, sb same. Pls attach picture and improveside seam shape both side sb same -drawstring hole distance too long, distance for kids. Pls. see the attach photo. | . see the                 |
| Material/quality | X |   | Required gsm 180, found gsm 188. Gsm at be Pls. take care going the bulk.                                                                                                                                                                                                | order.                    |
| Colour           |   | X | Looks yellowish. Pls. follow the approved la                                                                                                                                                                                                                             | ab dips.                  |

| Accessories     | X |   |   | Tape color not ok, s/b match with the approved lab dips. Lace look stretched s/b rounded like the approved swatch. |
|-----------------|---|---|---|--------------------------------------------------------------------------------------------------------------------|
| Embroidery      |   |   |   |                                                                                                                    |
| Application     |   |   |   |                                                                                                                    |
| Print           |   |   |   |                                                                                                                    |
| Woven-label     | X |   |   |                                                                                                                    |
| Hangtag         |   |   |   | Need to test for the lace.                                                                                         |
| Size-label      | X |   |   |                                                                                                                    |
| Care-label      |   |   | X |                                                                                                                    |
| Price-label     |   |   |   |                                                                                                                    |
| Size-spec       | X |   |   |                                                                                                                    |
| Wash-test       | X |   |   |                                                                                                                    |
| Revised sample  |   | X |   |                                                                                                                    |
| General remarks |   |   |   | Pls. improve all mentioned points for further process.                                                             |