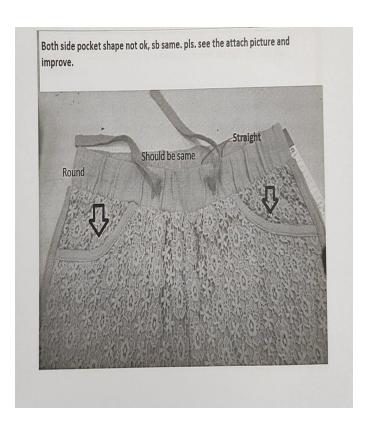

| а | accepted | S=substitute |          |
|---|----------|--------------|----------|
|   |          | M=missing    |          |
| 7 | Yes no   | S M          | Comments |

| Style            | X |   |                                                                                                                                                                                                                                                                          |                           |
|------------------|---|---|--------------------------------------------------------------------------------------------------------------------------------------------------------------------------------------------------------------------------------------------------------------------------|---------------------------|
| Fitting          |   | X |                                                                                                                                                                                                                                                                          | 2/128<br>.7cm             |
|                  |   |   | Inseam hiking +0.5cm +0.                                                                                                                                                                                                                                                 | .5cm<br>5cm<br>ent<br>her |
| Workmanship      |   | X | -waistband gathering irregular, gathering sb Irregular gathering not acceptableboth side pocket shape not ok, sb same. Pls attach picture and improveside seam shape both side sb same -drawstring hole distance too long, distance for kids. Pls. see the attach photo. | . see the                 |
| Material/quality | X |   | Required gsm 180, found gsm 188. Gsm at be Pls. take care going the bulk.                                                                                                                                                                                                | order.                    |
| Colour           |   | X | Looks yellowish. Pls. follow the approved la                                                                                                                                                                                                                             | ab dips.                  |