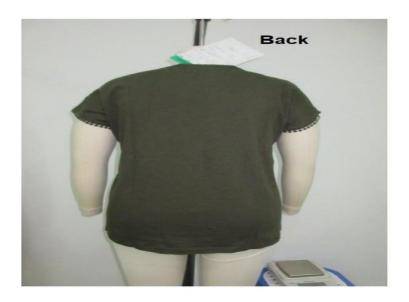

#### 3.4. SAMPLE COMMENT OF PO. 10061058

| Buyer       | NKD                                                                                         |
|-------------|---------------------------------------------------------------------------------------------|
| Item        | YFW T-Shirt                                                                                 |
| Sample type | Fitting sample, size set sample, preproduction sample, production/ shipment, revised sample |

| accepted | S=substitute |          |
|----------|--------------|----------|
|          | M=missing    |          |
| Yes no   | S M          | Comments |

| Style            | X |   |                                                                                                                                                                                                                                                                                                                                                             |
|------------------|---|---|-------------------------------------------------------------------------------------------------------------------------------------------------------------------------------------------------------------------------------------------------------------------------------------------------------------------------------------------------------------|
| Fitting          |   | X | We found some measurement discrepancy from the size chart.                                                                                                                                                                                                                                                                                                  |
|                  |   |   | Size: XS S Front width 15cm fm hsp +1cm +0.5cm Back width 15cm fm hsp +1cm +0.5cm  1/2 bottom width -1cm -1cm Body length from hsp +1cm +1cm Tape length +1cm +1cm Neck opening edge to edge -0.5cm -0.5cm Pls. improve pattern and work exactly from the size chart.  Fitting: Sleeve head pointed, see photo, sleeve head s/b rounded shape, plz improve. |
| Workmanship      |   | X | Neck shape uneven, see photo, plz improve  Stripe uneven at both side neck/ shoulder, plz improve during cutting and sweing.                                                                                                                                                                                                                                |
| Material/quality | X |   | Weight we found 216gsm too high, require weight 180gsm and we will accept +-5%                                                                                                                                                                                                                                                                              |
| Colour           | X |   |                                                                                                                                                                                                                                                                                                                                                             |
| Accessories      | X |   |                                                                                                                                                                                                                                                                                                                                                             |
| Embroidery       |   |   |                                                                                                                                                                                                                                                                                                                                                             |
| Application      |   |   |                                                                                                                                                                                                                                                                                                                                                             |
| Print            |   |   |                                                                                                                                                                                                                                                                                                                                                             |

Fig. 3.17. Defect of PO 10061058

Fig. 3.18. Defect of PO 10061058

Fig. 3.19. Defect of PO 10061058

Fig. 3.20. Defect of PO 10061058

Fig. 3.21. Defect of PO 10061058

Fig. 3.22. Defect of PO 10061058