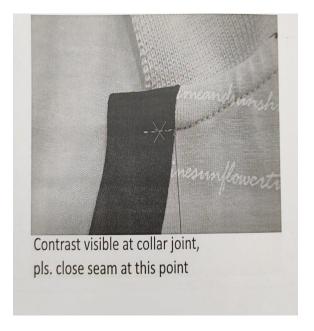

| accepted | S=substitute |          |
|----------|--------------|----------|
|          | M=missing    |          |
| Yes no   | S M          | Comments |

| Style       | X |   |                                                                                                                                                                                               |                                                |                                        |
|-------------|---|---|-----------------------------------------------------------------------------------------------------------------------------------------------------------------------------------------------|------------------------------------------------|----------------------------------------|
| Fitting     |   | X | We found some measure the size chart.                                                                                                                                                         | rement discrep                                 | pancy from                             |
|             |   |   | Size:  ½ waist width across shoulder  ½ armhole straight upper arm width sleeve length from sp neck drop front hsp to s v-slit opening  Pls. improve pattern and chart.                       | +1cm<br>+1cm<br>+1.2cm<br>seam +1cm<br>-1.5cm  | +1cm<br>-0.5cm<br>-0.5cm               |
| Workmanship |   | X | Placket high low at neck s/b even at neck point, pleat at end of placket, Printed stripe s/b even a sleeve and side seam Contrast visible at colla seam at this point AOP fabric/print cuttin | pls. improve see photo, pls at both side plant | . improve acket, neck, oto, pls. close |
|             |   |   | Collar edge not trim promention also in sss compls. improve                                                                                                                                   |                                                |                                        |