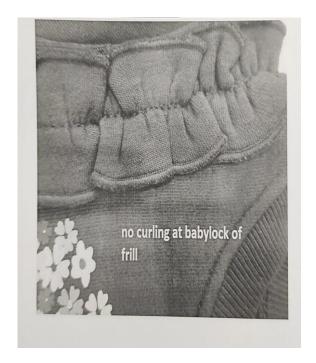

| accepted | S=substitute |          |
|----------|--------------|----------|
|          | M=missing    |          |
| Yes no   | S M          | Comments |

| Style       | X |   | Stitching colour of pant no with body colour.                                                                                                                                                                                                                                                               | ot ok. It sho                                               | ould be DTM                                                    |
|-------------|---|---|-------------------------------------------------------------------------------------------------------------------------------------------------------------------------------------------------------------------------------------------------------------------------------------------------------------|-------------------------------------------------------------|----------------------------------------------------------------|
| Fitting     |   | X | Top: Measurements within toler We found some measurements the size chart. Size: ½ hip thigh pocket at side excld wb pocket along wb excld wb Plz . follow the measurements                                                                                                                                  | 68<br>+1cm<br>+0.5cm<br><br>+0.5cm                          | 92<br>+0.5cm ½<br>+1cm<br>+0.5cm                               |
| Workmanship |   | X | Top -avoid shinning mark. Use temperature accordinglyplacket at back side wavy -print position from cf nec -the frill width s/b even -the frill length and position symmetrical. Also gathering symmetrical -no curling in baby lock st shape of armhole has to be right side -the flag label joint smile f | see attachek seam s/b on both side ng and curl itch, need i | ed photo. 5cm e must be ing both side more curling on left and |