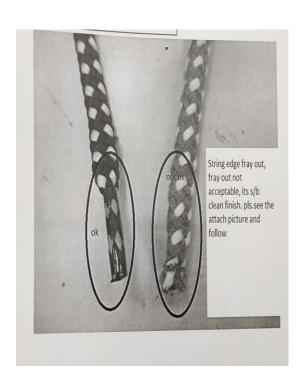

| accepted | S=substitute |          |
|----------|--------------|----------|
|          | M=missing    |          |
| Yes no   | S M          | Comments |

| Style                     | X |   |                                                                                                                                                                                                                                                                                                                                                                                   |
|---------------------------|---|---|-----------------------------------------------------------------------------------------------------------------------------------------------------------------------------------------------------------------------------------------------------------------------------------------------------------------------------------------------------------------------------------|
| Fitting                   |   | X | We found some measurement out of tolerance Size: 110/116 122/128 Zipper stitching length -0.5cm Pocket at side +0.5cm Max. visible string length +2cm +2.5cm Thigh pocket length incl.flap +0.5cm Thick pocket flap width -0.5cm -0.5cm Pls. follow the measurement chart exactly                                                                                                 |
| Workmanship               |   | X | -Waistband gathering slanted and irregular gathering, gathering must be need regular.  -String edge fray out, fray out not accepted, its s/b clean finish. Plz see the attach picture and follow.  -Waistband height must be even, uneven height non allow.  -all the stitching tension must be free.  -Spare button must be add in the zip-poly, its must be compulsory for nkd. |
| Material/quality          | X |   | Gsm is ok                                                                                                                                                                                                                                                                                                                                                                         |
| Colour                    | X |   |                                                                                                                                                                                                                                                                                                                                                                                   |
| Accessories<br>Embroidery | X |   | Tape color ok. Plastic button is ok                                                                                                                                                                                                                                                                                                                                               |
| Application               |   |   |                                                                                                                                                                                                                                                                                                                                                                                   |

| Print              |   |   |   |                                                                                                          |
|--------------------|---|---|---|----------------------------------------------------------------------------------------------------------|
| Woven-label        | X |   |   |                                                                                                          |
| Hangtag            |   |   |   | Oeko-tex hang tag s/b in English language.                                                               |
| Size-label         | X |   |   |                                                                                                          |
| Care-label         |   |   | X |                                                                                                          |
| Price-label        |   |   |   |                                                                                                          |
| Size-spec          |   | X |   | Plz follow revise mc, update in the txt.<br>Date:20.12.19                                                |
| Wash-test          | X |   |   |                                                                                                          |
| Revised sample     |   | X |   |                                                                                                          |
| General<br>remarks |   |   |   | Plz. Improve all mentioned points and send us reverence sample from the pp meeting. Follow the new spec. |