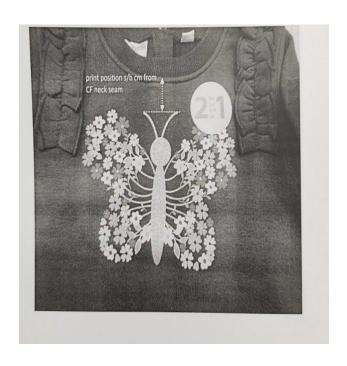

### 3.9. SAMPLE COMMENT OF PO. 10047868

| Buyer       | NKD                                                                                         |
|-------------|---------------------------------------------------------------------------------------------|
| Item        | Baby Madchen Set/ Baby Girls Set                                                            |
| Sample type | Fitting sample, size set sample, preproduction sample, production/ shipment, revised sample |

| accepted | S=substitute |          |
|----------|--------------|----------|
|          | M=missing    |          |
| Yes no   | S M          | Comments |

| Style       | X |   | Stitching colour of pant no with body colour.                                                                                                                                                                                                                                                               | ot ok. It sho                                               | ould be DTM                                                    |
|-------------|---|---|-------------------------------------------------------------------------------------------------------------------------------------------------------------------------------------------------------------------------------------------------------------------------------------------------------------|-------------------------------------------------------------|----------------------------------------------------------------|
| Fitting     |   | X | Top: Measurements within toler We found some measurements the size chart. Size: ½ hip thigh pocket at side excld wb pocket along wb excld wb Plz . follow the measurements                                                                                                                                  | 68<br>+1cm<br>+0.5cm<br><br>+0.5cm                          | 92<br>+0.5cm ½<br>+1cm<br>+0.5cm                               |
| Workmanship |   | X | Top -avoid shinning mark. Use temperature accordinglyplacket at back side wavy -print position from cf nec -the frill width s/b even -the frill length and position symmetrical. Also gathering symmetrical -no curling in baby lock st shape of armhole has to be right side -the flag label joint smile f | see attachek seam s/b on both side ng and curl itch, need i | ed photo. 5cm e must be ing both side more curling on left and |