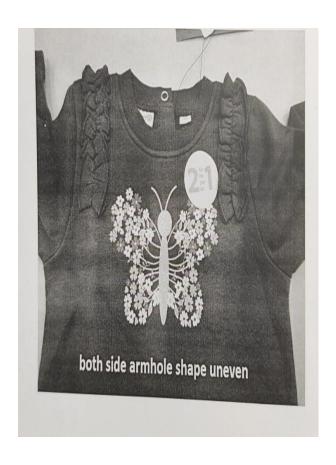

### 3.9. SAMPLE COMMENT OF PO. 10047868

| Buyer       | NKD                                                                                         |
|-------------|---------------------------------------------------------------------------------------------|
| Item        | Baby Madchen Set/ Baby Girls Set                                                            |
| Sample type | Fitting sample, size set sample, preproduction sample, production/ shipment, revised sample |

| accepted | S=substitute |          |
|----------|--------------|----------|
|          | M=missing    |          |
| Yes no   | S M          | Comments |

| Style       | X |   | Stitching colour of pant no with body colour.                                                                                                                                                                                                                                                               | ot ok. It sho                                               | ould be DTM                                                    |
|-------------|---|---|-------------------------------------------------------------------------------------------------------------------------------------------------------------------------------------------------------------------------------------------------------------------------------------------------------------|-------------------------------------------------------------|----------------------------------------------------------------|
| Fitting     |   | X | Top: Measurements within toler We found some measurements the size chart. Size: ½ hip thigh pocket at side excld wb pocket along wb excld wb Plz . follow the measurements                                                                                                                                  | 68<br>+1cm<br>+0.5cm<br><br>+0.5cm                          | 92<br>+0.5cm ½<br>+1cm<br>+0.5cm                               |
| Workmanship |   | X | Top -avoid shinning mark. Use temperature accordinglyplacket at back side wavy -print position from cf nec -the frill width s/b even -the frill length and position symmetrical. Also gathering symmetrical -no curling in baby lock st shape of armhole has to be right side -the flag label joint smile f | see attachek seam s/b on both side ng and curl itch, need i | ed photo. 5cm e must be ing both side more curling on left and |