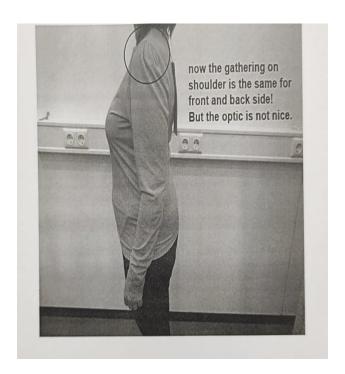

### 3.9. SAMPLE COMMENT OF PO. 10047868

| Buyer       | NKD                                                                                         |
|-------------|---------------------------------------------------------------------------------------------|
| Item        | Baby Madchen Set/ Baby Girls Set                                                            |
| Sample type | Fitting sample, size set sample, preproduction sample, production/ shipment, revised sample |

| accepted | S=substitute |          |
|----------|--------------|----------|
|          | M=missing    |          |
| Yes no   | S M          | Comments |

| Style       | X |   | Stitching colour of pant no with body colour.                                                                                                                                                                                                                                                               | ot ok. It sho                                               | ould be DTM                                                    |
|-------------|---|---|-------------------------------------------------------------------------------------------------------------------------------------------------------------------------------------------------------------------------------------------------------------------------------------------------------------|-------------------------------------------------------------|----------------------------------------------------------------|
| Fitting     |   | X | Top: Measurements within toler We found some measurements the size chart. Size: ½ hip thigh pocket at side excld wb pocket along wb excld wb Plz . follow the measurements                                                                                                                                  | 68<br>+1cm<br>+0.5cm<br><br>+0.5cm                          | 92<br>+0.5cm ½<br>+1cm<br>+0.5cm                               |
| Workmanship |   | X | Top -avoid shinning mark. Use temperature accordinglyplacket at back side wavy -print position from cf nec -the frill width s/b even -the frill length and position symmetrical. Also gathering symmetrical -no curling in baby lock st shape of armhole has to be right side -the flag label joint smile f | see attachek seam s/b on both side ng and curl itch, need i | ed photo. 5cm e must be ing both side more curling on left and |

|                  |   |   | means both side gape s/b symmetrical. Pls. take care during label joint.                                                                                  |
|------------------|---|---|-----------------------------------------------------------------------------------------------------------------------------------------------------------|
|                  |   |   | Bottom -wb gathering w/b even -the flag label joint smile face s/b center of the means both side gape s/b symmetrical. Pls. take care during label joint. |
| Material/quality |   | X | Required gsm 280, found top gsm 281 bottom                                                                                                                |
|                  |   |   | 297(+6.07) accepted tolerances +-5% Bottom:                                                                                                               |
|                  |   |   | -fabric hole found, see photo. Improve fabric quality.                                                                                                    |
| Colour           | X |   | Body colour top, body colour pant                                                                                                                         |
|                  | A |   |                                                                                                                                                           |
| Accessories      | X |   | Stickers 2 pcs. 1 price                                                                                                                                   |
| Embroidery       |   |   |                                                                                                                                                           |
| Application      |   |   |                                                                                                                                                           |
| Print            | X |   |                                                                                                                                                           |
| Woven-label      | X |   | liegelind                                                                                                                                                 |
| Hangtag          |   |   |                                                                                                                                                           |
| Size-label       | X |   |                                                                                                                                                           |
| Care-label       | X |   |                                                                                                                                                           |
| Price-label      |   |   | Selling price 9.99 euro                                                                                                                                   |
| Size-spec        | X |   |                                                                                                                                                           |
| Wash-test        | X |   |                                                                                                                                                           |
| Revised sample   |   | X |                                                                                                                                                           |
| General remarks  |   |   | Pls. improve all mentioned points for further process.                                                                                                    |