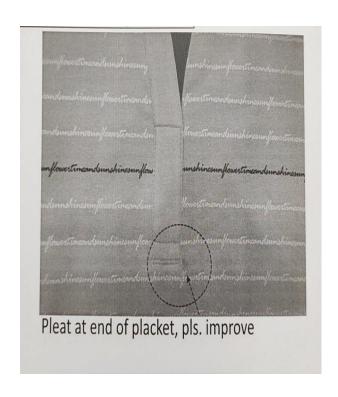

| accepted | S=substitute |          |
|----------|--------------|----------|
|          | M=missing    |          |
| Yes no   | S M          | Comments |

| Style       | X |   |                                                                                                                                                                                               |                                                |                                        |
|-------------|---|---|-----------------------------------------------------------------------------------------------------------------------------------------------------------------------------------------------|------------------------------------------------|----------------------------------------|
| Fitting     |   | X | We found some measure the size chart.                                                                                                                                                         | rement discrep                                 | pancy from                             |
|             |   |   | Size:  ½ waist width across shoulder  ½ armhole straight upper arm width sleeve length from sp neck drop front hsp to s v-slit opening  Pls. improve pattern and chart.                       | +1cm<br>+1cm<br>+1.2cm<br>seam +1cm<br>-1.5cm  | +1cm<br>-0.5cm<br>-0.5cm               |
| Workmanship |   | X | Placket high low at neck s/b even at neck point, pleat at end of placket, Printed stripe s/b even a sleeve and side seam Contrast visible at colla seam at this point AOP fabric/print cuttin | pls. improve see photo, pls at both side plant | . improve acket, neck, oto, pls. close |
|             |   |   | Collar edge not trim promention also in sss compls. improve                                                                                                                                   |                                                |                                        |