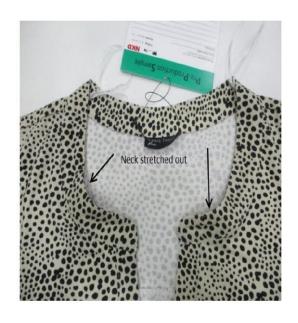

### 3.10. SAMPLE COMMENT OF PO. 10057787

| Buyer       | NKD                                                                                         |
|-------------|---------------------------------------------------------------------------------------------|
| Item        | Baby Jungen Set/ Baby boys Set                                                              |
| Sample type | Fitting sample, size set sample, preproduction sample, production/ shipment, revised sample |

| accepted | S=substitute |          |
|----------|--------------|----------|
|          | M=missing    |          |
| Yes no   | S M          | Comments |

| Style       | X |   |                                                                                                                                                                                             |
|-------------|---|---|---------------------------------------------------------------------------------------------------------------------------------------------------------------------------------------------|
| Fitting     |   | X | Measurement partly in tolerance                                                                                                                                                             |
| Workmanship |   | X | JACKET -the zipper band should be less visible, ca. 3mm on each side of chain also the visible zipper tape both side must be even widthavoid zipper wavy -all the cuff joint s/b even SHIRT |
|             |   |   | -puckering along neck hole and back opening not ok, pls. avoid neck puckering and poor neck shape - shape of armholes has to be the same on left and right side                             |
|             |   |   | PANT -pocket shape both side s/b symmetrical                                                                                                                                                |
|             |   |   | All the cuff joint s/b even                                                                                                                                                                 |