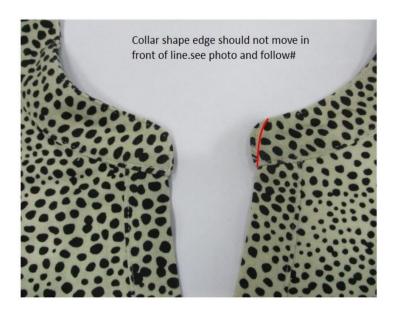

| accepted | S=substitute |          |
|----------|--------------|----------|
|          | M=missing    |          |
| Yes no   | S M          | Comments |

| Style            | X |   |                                                                                                                                                                                                                                                                                                                                                             |
|------------------|---|---|-------------------------------------------------------------------------------------------------------------------------------------------------------------------------------------------------------------------------------------------------------------------------------------------------------------------------------------------------------------|
| Fitting          |   | X | We found some measurement discrepancy from the size chart.                                                                                                                                                                                                                                                                                                  |
|                  |   |   | Size: XS S Front width 15cm fm hsp +1cm +0.5cm Back width 15cm fm hsp +1cm +0.5cm  1/2 bottom width -1cm -1cm Body length from hsp +1cm +1cm Tape length +1cm +1cm Neck opening edge to edge -0.5cm -0.5cm Pls. improve pattern and work exactly from the size chart.  Fitting: Sleeve head pointed, see photo, sleeve head s/b rounded shape, plz improve. |
| Workmanship      |   | X | Neck shape uneven, see photo, plz improve  Stripe uneven at both side neck/ shoulder, plz improve during cutting and sweing.                                                                                                                                                                                                                                |
| Material/quality | X |   | Weight we found 216gsm too high, require weight 180gsm and we will accept +-5%                                                                                                                                                                                                                                                                              |
| Colour           | X |   |                                                                                                                                                                                                                                                                                                                                                             |
| Accessories      | X |   |                                                                                                                                                                                                                                                                                                                                                             |
| Embroidery       |   |   |                                                                                                                                                                                                                                                                                                                                                             |
| Application      |   |   |                                                                                                                                                                                                                                                                                                                                                             |
| Print            |   |   |                                                                                                                                                                                                                                                                                                                                                             |

| Woven-label     | X |   |   |                                                                        |
|-----------------|---|---|---|------------------------------------------------------------------------|
| Hangtag         |   |   |   |                                                                        |
| Size-label      | X |   |   |                                                                        |
| Care-label      | X |   |   |                                                                        |
| Price-label     |   |   | X |                                                                        |
| Size-spec       | X |   |   |                                                                        |
| Wash-test       | X |   |   |                                                                        |
| Revised sample  |   | X |   |                                                                        |
| General remarks |   |   |   | Plz improve all points during pp meeting.                              |
|                 |   |   |   | Special attention: neck and armhole shape, bottom ribbon, measurement. |

Fig. 3.17. Defect of PO 10061058

Fig. 3.18. Defect of PO 10061058

Fig. 3.19. Defect of PO 10061058

Fig. 3.20. Defect of PO 10061058

Fig. 3.21. Defect of PO 10061058

Fig. 3.22. Defect of PO 10061058