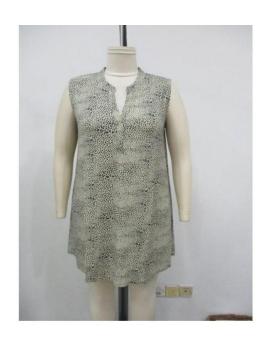

#### 3.4. SAMPLE COMMENT OF PO. 10061058

| Buyer       | NKD                                                                                         |
|-------------|---------------------------------------------------------------------------------------------|
| Item        | YFW T-Shirt                                                                                 |
| Sample type | Fitting sample, size set sample, preproduction sample, production/ shipment, revised sample |

| accepted | S=substitute |          |
|----------|--------------|----------|
|          | M=missing    |          |
| Yes no   | S M          | Comments |

| Style            | X |   |                                                                                                                                                                                                                                                                                                                                                             |
|------------------|---|---|-------------------------------------------------------------------------------------------------------------------------------------------------------------------------------------------------------------------------------------------------------------------------------------------------------------------------------------------------------------|
| Fitting          |   | X | We found some measurement discrepancy from the size chart.                                                                                                                                                                                                                                                                                                  |
|                  |   |   | Size: XS S Front width 15cm fm hsp +1cm +0.5cm Back width 15cm fm hsp +1cm +0.5cm  1/2 bottom width -1cm -1cm Body length from hsp +1cm +1cm Tape length +1cm +1cm Neck opening edge to edge -0.5cm -0.5cm Pls. improve pattern and work exactly from the size chart.  Fitting: Sleeve head pointed, see photo, sleeve head s/b rounded shape, plz improve. |
| Workmanship      |   | X | Neck shape uneven, see photo, plz improve  Stripe uneven at both side neck/ shoulder, plz improve during cutting and sweing.                                                                                                                                                                                                                                |
| Material/quality | X |   | Weight we found 216gsm too high, require weight 180gsm and we will accept +-5%                                                                                                                                                                                                                                                                              |
| Colour           | X |   |                                                                                                                                                                                                                                                                                                                                                             |
| Accessories      | X |   |                                                                                                                                                                                                                                                                                                                                                             |
| Embroidery       |   |   |                                                                                                                                                                                                                                                                                                                                                             |
| Application      |   |   |                                                                                                                                                                                                                                                                                                                                                             |
| Print            |   |   |                                                                                                                                                                                                                                                                                                                                                             |

| Woven-label     | X |   |   |                                                                        |
|-----------------|---|---|---|------------------------------------------------------------------------|
| Hangtag         |   |   |   |                                                                        |
| Size-label      | X |   |   |                                                                        |
| Care-label      | X |   |   |                                                                        |
| Price-label     |   |   | X |                                                                        |
| Size-spec       | X |   |   |                                                                        |
| Wash-test       | X |   |   |                                                                        |
| Revised sample  |   | X |   |                                                                        |
| General remarks |   |   |   | Plz improve all points during pp meeting.                              |
|                 |   |   |   | Special attention: neck and armhole shape, bottom ribbon, measurement. |

Fig. 3.17. Defect of PO 10061058

Fig. 3.18. Defect of PO 10061058

Fig. 3.19. Defect of PO 10061058

Fig. 3.20. Defect of PO 10061058

Fig. 3.21. Defect of PO 10061058

Fig. 3.22. Defect of PO 10061058