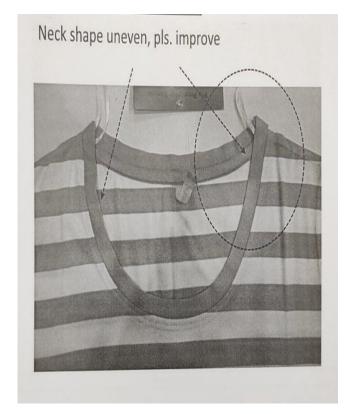

| accepted | S=substitute |          |
|----------|--------------|----------|
|          | M=missing    |          |
| Yes no   | S M          | Comments |

| Style            | X |   |                                                                                                                                                                                                                                                                                                                                                             |
|------------------|---|---|-------------------------------------------------------------------------------------------------------------------------------------------------------------------------------------------------------------------------------------------------------------------------------------------------------------------------------------------------------------|
| Fitting          |   | X | We found some measurement discrepancy from the size chart.                                                                                                                                                                                                                                                                                                  |
|                  |   |   | Size: XS S Front width 15cm fm hsp +1cm +0.5cm Back width 15cm fm hsp +1cm +0.5cm  1/2 bottom width -1cm -1cm Body length from hsp +1cm +1cm Tape length +1cm +1cm Neck opening edge to edge -0.5cm -0.5cm Pls. improve pattern and work exactly from the size chart.  Fitting: Sleeve head pointed, see photo, sleeve head s/b rounded shape, plz improve. |
| Workmanship      |   | X | Neck shape uneven, see photo, plz improve  Stripe uneven at both side neck/ shoulder, plz improve during cutting and sweing.                                                                                                                                                                                                                                |
| Material/quality | X |   | Weight we found 216gsm too high, require weight 180gsm and we will accept +-5%                                                                                                                                                                                                                                                                              |
| Colour           | X |   |                                                                                                                                                                                                                                                                                                                                                             |
| Accessories      | X |   |                                                                                                                                                                                                                                                                                                                                                             |
| Embroidery       |   |   |                                                                                                                                                                                                                                                                                                                                                             |
| Application      |   |   |                                                                                                                                                                                                                                                                                                                                                             |
| Print            |   |   |                                                                                                                                                                                                                                                                                                                                                             |