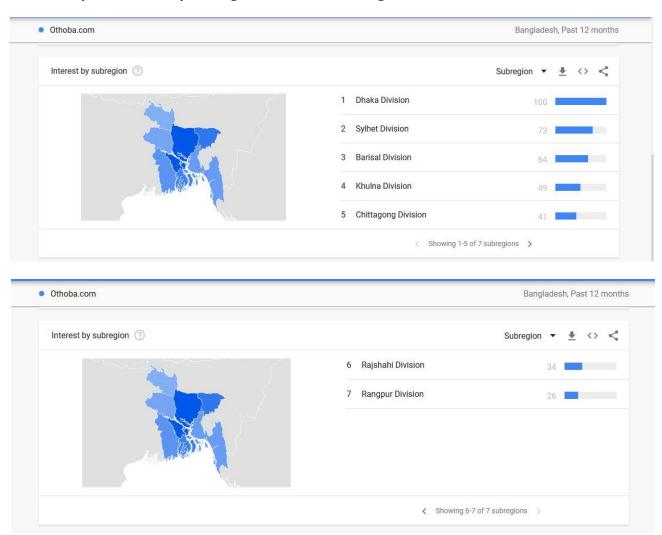

Figure 3.1: Interest Over time

Additionally, the interest by sub region of Othoba.com is given below:

Figure 3.2: Interest by sub region

Here is an analysis of the keywords related to e-commerce that are popular among Bangladeshi customers.