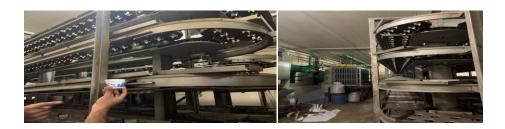

### 3.2 Production Area

Production area where produces all the milk products and process the raw ingredients in this area . Productions areas are

- Processing Area
- Mixing Area
- Freezing Area
- Packaging Area
- Storage Area
- Cooling Area