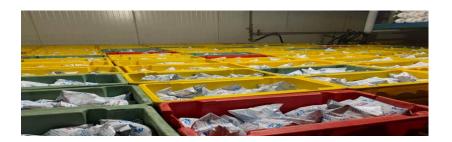

### 3.2 Production Area

Production area where produces all the milk products and process the raw ingredients in this area . Productions areas are

- Processing Area
- Mixing Area
- Freezing Area
- Packaging Area
- Storage Area
- Cooling Area