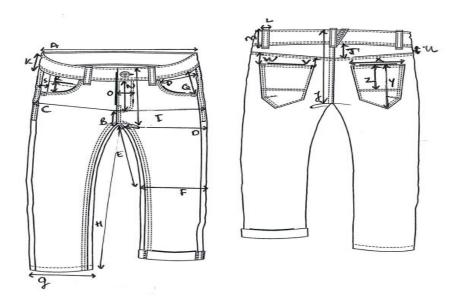

#### 3.1.2 Artwork

Figure 3.1 Artwork style TX 23292

Table 3.2..Artwork Specification (style TX 23292)

| A. ½ WAIST RELAXED   | J. BACKRISE INCLW/B           | S.BACKYOKE HEIGHT AT |
|----------------------|-------------------------------|----------------------|
| A. 72 WAIST RELAXED  | J. BACKRISE INCLW/B           | SIDE                 |
| B .HIP MEASURED FROM | K. WAISTBAND HEIGHT           | T.BACK YOKE TO BACK  |
| CROTCH               | R. WAISTBAND HEIGHT           | POCKET AT CENTRE     |
| C. ½ HIP             | L. FLY LENGTHEXCL W/B         | U.BACKYOKE TO        |
| C. 72 IIIF           | L. PLT LENGTH <u>EACL W/B</u> | BACKPOCKET AT SIDE   |

| D. ½ THIGH AT CROTCH     | M. FLY WIDTH (incl 2      | V. BACKPOCKET WIDTH,      |  |  |  |
|--------------------------|---------------------------|---------------------------|--|--|--|
| D. 72 IIIIOII AT CROTCII | needle)                   | changed into same as FAS. |  |  |  |
| E. CROTCH TO 1/2 KNEE    | N. FRONT POCKET WIDTH     | W. BACKPOCKET HEIGHT      |  |  |  |
| E. CROTCH TO 1/2 KNEE    | N. PRONTTOCKET WIDTH      | AT LONGEST PART           |  |  |  |
|                          |                           | X. TOP BACK POCKET        |  |  |  |
| F. ½ KNEE                | O. FRONT POCKET HEIGHT    | UNTIL STITCHING measured  |  |  |  |
|                          |                           | in the centre             |  |  |  |
| G.½ LEGOPENING           | P.COIN POCKET WIDTH,      | Y. TAPES AT W/B LENGTH    |  |  |  |
| G.72 EEGOI ENING         | changed into same as FAS. |                           |  |  |  |
|                          |                           | Z.HEIGHT BETWEEN KNEE     |  |  |  |
| H. INSEAM                | Q. COIN POCKET HEIGHT     | DARTS AT INSEAM, changed  |  |  |  |
|                          |                           | into same as FAS.         |  |  |  |
| I. FRONTRISE INCL W/B    | R. BACK YOKE HEIGHT AT    | AA.DISTANCE BETWEEN       |  |  |  |
|                          | C/B                       | THE HOLES AT              |  |  |  |
|                          | C/D                       | WAISTBAND                 |  |  |  |

Table 3.2.... Above, I see 27 types of measurements in the artwork table.