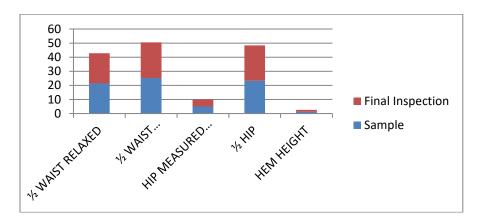

#### 1st size set sample number 104.

Given,½ HIP 31.5 cm. . But tolerance increases by +1.5cm . So ½ hip increases 33cm. ...[ If tolerance is given here +/-1 ,+/- .3, +/-.5cm. But the buyer is asking for a +/-2 ,+/-1, +/-1.5,.+/-.5centimeter increase in all of them here. And if we do not talk about increasing tolerance, then it must be maintained]. And ½ thigh at crotch 18.5cm. But +.5cm tolerance increases by ½ thigh at crotch 19cm.. ½ Knee12.5cm. But 1.5 tolerance decreases by ½ Knee 14 cm. So, Here the value of the tolerance of the sample has increased which needs to be fixed again. Where the value of tolerance will be+/-0.3cm. There was inseam 43cm. But +.1 tolerance increases by inseam 43.1cm. Back rice incl w/b 24.5cm. But +1cm tolerance increases by back rice incl w/b

25.5cm.

And all other measurements are OK.

[The highest tolerance has increased here in the Inseam. Inseam 43cm +1cm tolerance =44cm.The lowest tolerance has decreased here in the ½ Thigh at crotch . ½ Thigh at crotch 18.5cm+.5cm tolerance =19cm.]

#### 2<sup>nd</sup> size set sample number 116

Given. ½ hip 33.5cm But tolerance increase by+1cm. So The increases of ½ hip 34.5cm. The same way, Tolerance +.5cm, As a result ½ Thigh crotch increase by20 cm. . ½ Knee 13.5 cm. But+.8 tolerance increases by½ Knee14.3 cm. So, Here the value of the tolerance of the sample has increased which needs to be fixed again. Where the value of tolerance will be +/-0.3cm. Given. ½ legopening12.5 cm. But tolerance increases by+.5cm. . As a result ½ legopening13 cm..Same case, Back rise inclw/b 26.4 cm, But +.5cm tolerance increases by back rise inclw/b 26.9 cm . There was front pocket width at 8 cm. -1 tolerance decreases by front pocket width 7cm.Back pocket height at longest part 13cm. , tolerance increases by+.5cm .So, Here the value of the tolerance of the sample has increased which needs to be fixed again. Where the value of tolerance will be +/-0.2cm.

And all other measurements are OK.

[The highest tolerance has increased here in the Inseam. Inseam 50cm +1cm tolerance =51cm.The lowest tolerance has decreased here in the Front pocket width 8cm-1cm tolerance =7cm.]

#### 3<sup>rd</sup> size set sample number 128

Give,. ½ hip 35.5cm But tolerance increases by+1cm. So, The increases ½ hip 36.5cm. The same way, Tolerance increases by +.5cm, As a result½ thigh at crotch increase 20.5 cm. .. ½ Knee+.1cm tolerance increases.. So The increases½ knee ½14.6cm. There was inseam 57cm. +1 tolerance increases inseam 58cm. Given, front rise inclw/b 19.8 cm. But tolerance increases by+.5cm. . As a result 20.3cm front rise inclw/b. ..[ If tolerance is given here +/-1,+/-.3, +/-.5cm. But the buyer is asking for a  $\pm -1$ ,  $\pm -1$ ,  $\pm -1$ .5centimeter increase in all of them here. And if we do not talk about increasing tolerance, then it must be maintained]. Back rice incl w/b +1cm tolerance increase by Back rice 27.9 cm.In this same process fly length excl w/b +1cm tolerance increase by fly length excl w/b 10 cm. Fly width (incl 2 needle) +.3cm tolerance increase by fly width 3.5 cm. Front pocket width 8 cm, but +.2cm tolerance increase by front pocket width 8.2cm.front pocket height 6.5 cm, but +.1cm tolerance increase by front pocket 6.6 cm. Coin pocket width, changed into same as FAS 5 cm, but +.4cm tolerance increase by 5.4 cm. . But the value of tolerance must be +/-2 cm . So, Here the value of the tolerance maintain againBack voke height at c/b 3.8 cm, but, +.1cm tolerance increase by back yoke height at C/B 3.9 cm.Back voke height at side 3cm but, +.1cm tolerance increase by back yoke height at side 3.1 cm.Back pocket height at longest part 13.5 cm., But +.1cm tolerance increase by Back pocket height at longest part 13.6 cm. Height between knee darts at inseam, changed into same as fas 8 cm. But +1.5cm tolerance increase by 9.5cm ..

And all other measurements are OK.

[The highest tolerance has increased here in the Inseam. Inseam 57cm +1cm tolerance =58cm.The lowest tolerance has decreased here in the Fly width 3.2cm+.3cm tolerance =3.5cm.]