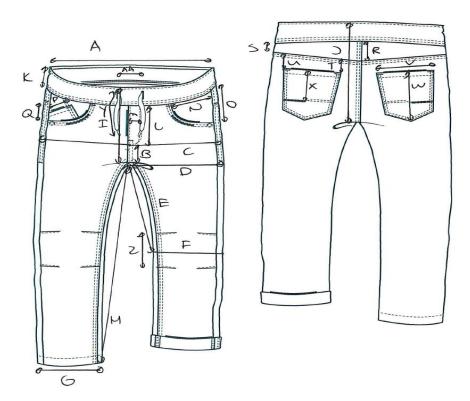

#### 3.1.2 Artwork

Figure 3.1 Artwork style TX 23292

Table 3.2..Artwork Specification (style TX 23292)

| A. ½ WAIST RELAXED   | J. BACKRISE INCLW/B           | S.BACKYOKE HEIGHT AT |
|----------------------|-------------------------------|----------------------|
| A. 72 WAIST RELAXED  | J. BACKRISE INCLW/B           | SIDE                 |
| B .HIP MEASURED FROM | K. WAISTBAND HEIGHT           | T.BACK YOKE TO BACK  |
| CROTCH               | R. WAISTBAND HEIGHT           | POCKET AT CENTRE     |
| C. ½ HIP             | L. FLY LENGTHEXCL W/B         | U.BACKYOKE TO        |
| C. 72 IIIF           | L. PLT LENGTH <u>EACL W/B</u> | BACKPOCKET AT SIDE   |

| D. ½ THIGH AT CROTCH     | M. FLY WIDTH (incl 2      | V. BACKPOCKET WIDTH,      |  |  |  |
|--------------------------|---------------------------|---------------------------|--|--|--|
| D. 72 IIIIOII AT CROTCII | needle)                   | changed into same as FAS. |  |  |  |
| E. CROTCH TO 1/2 KNEE    | N. FRONT POCKET WIDTH     | W. BACKPOCKET HEIGHT      |  |  |  |
| E. CROTCH TO 1/2 KNEE    | N. PRONTTOCKET WIDTH      | AT LONGEST PART           |  |  |  |
|                          |                           | X. TOP BACK POCKET        |  |  |  |
| F. ½ KNEE                | O. FRONT POCKET HEIGHT    | UNTIL STITCHING measured  |  |  |  |
|                          |                           | in the centre             |  |  |  |
| G.½ LEGOPENING           | P.COIN POCKET WIDTH,      | Y. TAPES AT W/B LENGTH    |  |  |  |
| G.72 EEGOI ENING         | changed into same as FAS. |                           |  |  |  |
|                          |                           | Z.HEIGHT BETWEEN KNEE     |  |  |  |
| H. INSEAM                | Q. COIN POCKET HEIGHT     | DARTS AT INSEAM, changed  |  |  |  |
|                          |                           | into same as FAS.         |  |  |  |
| I. FRONTRISE INCL W/B    | R. BACK YOKE HEIGHT AT    | AA.DISTANCE BETWEEN       |  |  |  |
|                          | C/B                       | THE HOLES AT              |  |  |  |
|                          | C/D                       | WAISTBAND                 |  |  |  |

Table 3.2.... Above, I see 27 types of measurements in the artwork table.