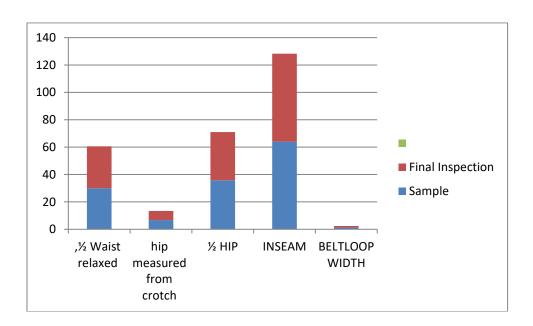

[The highest tolerance has increased here in the  $\frac{1}{2}$  thigh at crotch 15.5cm +1.5=17cm. The lowest tolerance has decreased here in the  $\frac{1}{2}$  Leg opening 10 cm -.5cm tolerance =9cm.

## 3.2.5 Measurement Checking in Final Inspection

| YLE                                                                                                                                                                                                                                                                                                                                                                                                                                                                                                                                                                                                                                                                                                                                                                                                                                                                                                                                                                                                                                                                                                                                                                                                                                                                                                                                                                                                                                                                                                                                                                                                                                                                                                                                                                                                                                                                                                                                                                                                                                                                                                                            | ORDER NR. TX 23320 ART. NR DESCRIPTION BABY BOYS DE | ENIM | DA       | YLE |       | 1.1 | JUNE | 2021 |     |       |     | - BW | 23      |                      |
|--------------------------------------------------------------------------------------------------------------------------------------------------------------------------------------------------------------------------------------------------------------------------------------------------------------------------------------------------------------------------------------------------------------------------------------------------------------------------------------------------------------------------------------------------------------------------------------------------------------------------------------------------------------------------------------------------------------------------------------------------------------------------------------------------------------------------------------------------------------------------------------------------------------------------------------------------------------------------------------------------------------------------------------------------------------------------------------------------------------------------------------------------------------------------------------------------------------------------------------------------------------------------------------------------------------------------------------------------------------------------------------------------------------------------------------------------------------------------------------------------------------------------------------------------------------------------------------------------------------------------------------------------------------------------------------------------------------------------------------------------------------------------------------------------------------------------------------------------------------------------------------------------------------------------------------------------------------------------------------------------------------------------------------------------------------------------------------------------------------------------------|-----------------------------------------------------|------|----------|-----|-------|-----|------|------|-----|-------|-----|------|---------|----------------------|
| WAIST RELAXED   20.5   21   20.5   22   4/-0.5CM                                                                                                                                                                                                                                                                                                                                                                                                                                                                                                                                                                                                                                                                                                                                                                                                                                                                                                                                                                                                                                                                                                                                                                                                                                                                                                                                                                                                                                                                                                                                                                                                                                                                                                                                                                                                                                                                                                                                                                                                                                                                               |                                                     |      |          |     |       |     |      |      |     |       | 0.  |      |         |                      |
| ## WAIST SIRE CHOOL                                                                                                                                                                                                                                                                                                                                                                                                                                                                                                                                                                                                                                                                                                                                                                                                                                                                                                                                                                                                                                                                                                                                                                                                                                                                                                                                                                                                                                                                                                                                                                                                                                                                                                                                                                                                                                                                                                                                                                                                                                                                                                            | LE WAIST RELAXED                                    |      | 1        | VA  |       | 1   | 1    |      | -50 |       |     | -    | +/-0.50 | EM                   |
| ### ### ### ### ### ### ### ### ### ##                                                                                                                                                                                                                                                                                                                                                                                                                                                                                                                                                                                                                                                                                                                                                                                                                                                                                                                                                                                                                                                                                                                                                                                                                                                                                                                                                                                                                                                                                                                                                                                                                                                                                                                                                                                                                                                                                                                                                                                                                                                                                         | WAIST STRETCHED                                     | 24,5 | 1        |     | 25    | 1   | -    | 25.5 | 1   |       |     |      |         |                      |
| 14                                                                                                                                                                                                                                                                                                                                                                                                                                                                                                                                                                                                                                                                                                                                                                                                                                                                                                                                                                                                                                                                                                                                                                                                                                                                                                                                                                                                                                                                                                                                                                                                                                                                                                                                                                                                                                                                                                                                                                                                                                                                                                                             | TIP MEASURED FROM CROTCH                            |      | 100      | //  |       | 46  | 56   |      | 65  |       | ×B  | 1    | +/-0.50 | CM                   |
| V   V   V   V   V   V   V   V   V   V                                                                                                                                                                                                                                                                                                                                                                                                                                                                                                                                                                                                                                                                                                                                                                                                                                                                                                                                                                                                                                                                                                                                                                                                                                                                                                                                                                                                                                                                                                                                                                                                                                                                                                                                                                                                                                                                                                                                                                                                                                                                                          | THIGH AT CROTCH                                     |      | 8        | 1   |       |     | 1    |      | 1   | 15.5  |     | -4   |         |                      |
| 15                                                                                                                                                                                                                                                                                                                                                                                                                                                                                                                                                                                                                                                                                                                                                                                                                                                                                                                                                                                                                                                                                                                                                                                                                                                                                                                                                                                                                                                                                                                                                                                                                                                                                                                                                                                                                                                                                                                                                                                                                                                                                                                             | ROTCH TO 1/2 KNEE                                   | 10   | 1        | -50 | 1 1   |     | /    |      | 6   | 13    | 1   | X    | +/-0.3  | CM                   |
| 19                                                                                                                                                                                                                                                                                                                                                                                                                                                                                                                                                                                                                                                                                                                                                                                                                                                                                                                                                                                                                                                                                                                                                                                                                                                                                                                                                                                                                                                                                                                                                                                                                                                                                                                                                                                                                                                                                                                                                                                                                                                                                                                             | KNEE                                                |      | Xi       | /   |       | ×5  | -/   |      | ×3  | 10    | 25  | 7    |         |                      |
| FRONTRISE INCL W/B   15   15   12.2.2.5   12.3.5   12.2.75   12.3.5   12.2.75   12.3.5   12.3.5   12.3.5   12.3.5   12.3.5   12.3.5   12.3.5   12.3.5   12.3.5   12.3.5   12.3.5   12.3.5   12.3.5   12.3.5   12.3.5   12.3.5   12.3.5   12.3.5   12.3.5   12.3.5   12.3.5   12.3.5   12.3.5   12.3.5   12.3.5   12.3.5   12.3.5   12.3.5   12.3.5   12.3.5   12.3.5   12.3.5   12.3.5   12.3.5   12.3.5   12.3.5   12.3.5   12.3.5   12.3.5   12.3.5   12.3.5   12.3.5   12.3.5   12.3.5   12.3.5   12.3.5   12.3.5   12.3.5   12.3.5   12.3.5   12.3.5   12.3.5   12.3.5   12.3.5   12.3.5   12.3.5   12.3.5   12.3.5   12.3.5   12.3.5   12.3.5   12.3.5   12.3.5   12.3.5   12.3.5   12.3.5   12.3.5   12.3.5   12.3.5   12.3.5   12.3.5   12.3.5   12.3.5   12.3.5   12.3.5   12.3.5   12.3.5   12.3.5   12.3.5   12.3.5   12.3.5   12.3.5   12.3.5   12.3.5   12.3.5   12.3.5   12.3.5   12.3.5   12.3.5   12.3.5   12.3.5   12.3.5   12.3.5   12.3.5   12.3.5   12.3.5   12.3.5   12.3.5   12.3.5   12.3.5   12.3.5   12.3.5   12.3.5   12.3.5   12.3.5   12.3.5   12.3.5   12.3.5   12.3.5   12.3.5   12.3.5   12.3.5   12.3.5   12.3.5   12.3.5   12.3.5   12.3.5   12.3.5   12.3.5   12.3.5   12.3.5   12.3.5   12.3.5   12.3.5   12.3.5   12.3.5   12.3.5   12.3.5   12.3.5   12.3.5   12.3.5   12.3.5   12.3.5   12.3.5   12.3.5   12.3.5   12.3.5   12.3.5   12.3.5   12.3.5   12.3.5   12.3.5   12.3.5   12.3.5   12.3.5   12.3.5   12.3.5   12.3.5   12.3.5   12.3.5   12.3.5   12.3.5   12.3.5   12.3.5   12.3.5   12.3.5   12.3.5   12.3.5   12.3.5   12.3.5   12.3.5   12.3.5   12.3.5   12.3.5   12.3.5   12.3.5   12.3.5   12.3.5   12.3.5   12.3.5   12.3.5   12.3.5   12.3.5   12.3.5   12.3.5   12.3.5   12.3.5   12.3.5   12.3.5   12.3.5   12.3.5   12.3.5   12.3.5   12.3.5   12.3.5   12.3.5   12.3.5   12.3.5   12.3.5   12.3.5   12.3.5   12.3.5   12.3.5   12.3.5   12.3.5   12.3.5   12.3.5   12.3.5   12.3.5   12.3.5   12.3.5   12.3.5   12.3.5   12.3.5   12.3.5   12.3.5   12.3.5   12.3.5   12.3.5   12.3.5   12.3.5   12.3.5   12.3.5   12.3.5   12.3.5   12.3.5   12.3.5   12.3.5   12   |                                                     |      | X CO     | 65  |       | XX  | 1    | 127  | XX  | 31    | 1 - | 1.5  |         |                      |
| TYLE                                                                                                                                                                                                                                                                                                                                                                                                                                                                                                                                                                                                                                                                                                                                                                                                                                                                                                                                                                                                                                                                                                                                                                                                                                                                                                                                                                                                                                                                                                                                                                                                                                                                                                                                                                                                                                                                                                                                                                                                                                                                                                                           | RONTRISE INCL W/B                                   | 15   | 1        | 33  | 15.25 | 2   | -/   |      | 1-6 |       |     | 6    |         |                      |
| YIE                                                                                                                                                                                                                                                                                                                                                                                                                                                                                                                                                                                                                                                                                                                                                                                                                                                                                                                                                                                                                                                                                                                                                                                                                                                                                                                                                                                                                                                                                                                                                                                                                                                                                                                                                                                                                                                                                                                                                                                                                                                                                                                            | ACKRISE INCL W/B                                    |      | 1.0      | 1:0 |       | 1-/ | 1-53 |      | 13  | 222.7 | 2   | 1    | +/-0.2  | 2CM                  |
| TYLE                                                                                                                                                                                                                                                                                                                                                                                                                                                                                                                                                                                                                                                                                                                                                                                                                                                                                                                                                                                                                                                                                                                                                                                                                                                                                                                                                                                                                                                                                                                                                                                                                                                                                                                                                                                                                                                                                                                                                                                                                                                                                                                           |                                                     |      | 1        | -   |       | 1   | 1    |      | 12  |       | 2   | 1-1  |         |                      |
| FAKE FLY LENGTH EXCL W/B   7   8   8   8   Fix   FAKE FLY WIDTH   3   3   3   3   3   3   3   3   3                                                                                                                                                                                                                                                                                                                                                                                                                                                                                                                                                                                                                                                                                                                                                                                                                                                                                                                                                                                                                                                                                                                                                                                                                                                                                                                                                                                                                                                                                                                                                                                                                                                                                                                                                                                                                                                                                                                                                                                                                            |                                                     |      |          |     |       |     |      |      |     |       |     |      |         |                      |
| FAKE FLY LENGTH EXCL W/B  FAKE FLY WIDTH  3 3 3 3 3 3 3 3 3 3 3 3 3 3 3 3 3 3 3                                                                                                                                                                                                                                                                                                                                                                                                                                                                                                                                                                                                                                                                                                                                                                                                                                                                                                                                                                                                                                                                                                                                                                                                                                                                                                                                                                                                                                                                                                                                                                                                                                                                                                                                                                                                                                                                                                                                                                                                                                                |                                                     |      |          |     |       | 68  |      | 70   | 1   | 80    | 1   | 86   |         | TOL                  |
| FRONT POCKET WIDTH                                                                                                                                                                                                                                                                                                                                                                                                                                                                                                                                                                                                                                                                                                                                                                                                                                                                                                                                                                                                                                                                                                                                                                                                                                                                                                                                                                                                                                                                                                                                                                                                                                                                                                                                                                                                                                                                                                                                                                                                                                                                                                             |                                                     |      |          |     |       | 7   |      |      |     |       |     |      |         |                      |
| FRONT POCKET WIDTH                                                                                                                                                                                                                                                                                                                                                                                                                                                                                                                                                                                                                                                                                                                                                                                                                                                                                                                                                                                                                                                                                                                                                                                                                                                                                                                                                                                                                                                                                                                                                                                                                                                                                                                                                                                                                                                                                                                                                                                                                                                                                                             | FAKE FLY WIDTH                                      |      |          |     |       |     |      |      |     |       |     |      | -       | +/-0.2CM             |
| FRONT POCKET HEIGHT   2.5   2.5   2.5   2.5   2.5   2.5   2.5   2.5   2.5   2.5   2.5   2.5   2.5   2.5   2.5   2.5   2.5   2.5   2.5   2.5   2.5   2.5   2.5   2.5   2.5   2.5   2.5   2.5   2.5   2.5   2.5   2.5   2.5   2.5   2.5   2.5   2.5   2.5   2.5   2.5   2.5   2.5   2.5   2.5   2.5   2.5   2.5   2.5   2.5   2.5   2.5   2.5   2.5   2.5   2.5   2.5   2.5   2.5   2.5   2.5   2.5   2.5   2.5   2.5   2.5   2.5   2.5   2.5   2.5   2.5   2.5   2.5   2.5   2.5   2.5   2.5   2.5   2.5   2.5   2.5   2.5   2.5   2.5   2.5   2.5   2.5   2.5   2.5   2.5   2.5   2.5   2.5   2.5   2.5   2.5   2.5   2.5   2.5   2.5   2.5   2.5   2.5   2.5   2.5   2.5   2.5   2.5   2.5   2.5   2.5   2.5   2.5   2.5   2.5   2.5   2.5   2.5   2.5   2.5   2.5   2.5   2.5   2.5   2.5   2.5   2.5   2.5   2.5   2.5   2.5   2.5   2.5   2.5   2.5   2.5   2.5   2.5   2.5   2.5   2.5   2.5   2.5   2.5   2.5   2.5   2.5   2.5   2.5   2.5   2.5   2.5   2.5   2.5   2.5   2.5   2.5   2.5   2.5   2.5   2.5   2.5   2.5   2.5   2.5   2.5   2.5   2.5   2.5   2.5   2.5   2.5   2.5   2.5   2.5   2.5   2.5   2.5   2.5   2.5   2.5   2.5   2.5   2.5   2.5   2.5   2.5   2.5   2.5   2.5   2.5   2.5   2.5   2.5   2.5   2.5   2.5   2.5   2.5   2.5   2.5   2.5   2.5   2.5   2.5   2.5   2.5   2.5   2.5   2.5   2.5   2.5   2.5   2.5   2.5   2.5   2.5   2.5   2.5   2.5   2.5   2.5   2.5   2.5   2.5   2.5   2.5   2.5   2.5   2.5   2.5   2.5   2.5   2.5   2.5   2.5   2.5   2.5   2.5   2.5   2.5   2.5   2.5   2.5   2.5   2.5   2.5   2.5   2.5   2.5   2.5   2.5   2.5   2.5   2.5   2.5   2.5   2.5   2.5   2.5   2.5   2.5   2.5   2.5   2.5   2.5   2.5   2.5   2.5   2.5   2.5   2.5   2.5   2.5   2.5   2.5   2.5   2.5   2.5   2.5   2.5   2.5   2.5   2.5   2.5   2.5   2.5   2.5   2.5   2.5   2.5   2.5   2.5   2.5   2.5   2.5   2.5   2.5   2.5   2.5   2.5   2.5   2.5   2.5   2.5   2.5   2.5   2.5   2.5   2.5   2.5   2.5   2.5   2.5   2.5   2.5   2.5   2.5   2.5   2.5   2.5   2.5   2.5   2.5   2.5   2.5   2.5   2.5   2.5   2.5   2.5   2.5   2.5   2.5   2.5   2.5   2.5   2.5      |                                                     |      |          |     |       |     |      |      |     |       | +   |      |         | +/-0.2CM             |
| V-YOKE HEIGHT AT CENTRE     3,5     3,5     3,8     3,8     3,8     3,8     3,8     3,8     3,8     3,8     3,8     3,8     3,8     3,8     3,8     3,8     3,8     3,8     3,8     3,8     3,8     3,8     3,8     3,8     3,8     3,8     3,8     3,8     3,8     3,8     3,8     3,8     3,8     3,8     3,8     3,8     3,8     3,8     3,2     2,5     2,5     2,5     2,5     2,5     2,5     2,5     2,5     2,5     2,5     2,5     2,5     2,5     2,5     2,5     2,5     2,5     2,5     2,5     2,5     2,5     2,5     2,5     2,5     2,5     2,5     2,5     2,5     2,5     2,5     2,5     2,5     2,5     2,5     2,5     2,5     2,5     2,5     2,5     2,5     2,5     2,5     2,5     2,5     2,5     2,5     2,5     2,5     2,5     2,5     2,5     2,5     2,5     2,5     2,5     2,5     2,5     2,5     2,5     2,5     2,5     2,5     2,5     2,5     2,5     2,5     2,5     2,5     2,5     2,5     2,5     2,5     2,5     2,5     2,5     2,5     2,5     2,5     2,5                                                                                                                                                                                                                                                                                                                                                                                                                                                                                                                                                                                                                                                                                                                                                                                                                                                                                                                                                                                                                                                                                                                        |                                                     |      |          |     |       |     |      |      |     |       |     | 2.5  |         | +/-0.2CM             |
| V-YOKE HEIGHT AT SIDE DISTANCE V-YOKE TO BACKPOCKET AT CROTCH DISTANCE V-YOKE TO BACKPOCKET AT SIDE 3 3 3 3 4-0.2 BACKPOCKET WIDTH AT TOP 8.5 BACKPOCKET WIDTH AT BOTTOM 7.5 7.5 8 8 4-0.2 BACKPOCKET HEIGHT 10.5 10.5 11 11 11 11 1-0.5 11 11 11 1-0.5 11 11 11 1-0.5 11 11 11 11 1-0.6 11 11 11 11 11 11 11 11 11 11 11 11 11                                                                                                                                                                                                                                                                                                                                                                                                                                                                                                                                                                                                                                                                                                                                                                                                                                                                                                                                                                                                                                                                                                                                                                                                                                                                                                                                                                                                                                                                                                                                                                                                                                                                                                                                                                                                |                                                     |      |          |     |       | 3,5 |      |      |     |       |     |      |         | +/-0.2CM<br>+/-0.2CM |
| DISTANCE V-YOKE TO BACKPOCKET AT CROTCH   2,5   2,5   3   3   4/-0.2                                                                                                                                                                                                                                                                                                                                                                                                                                                                                                                                                                                                                                                                                                                                                                                                                                                                                                                                                                                                                                                                                                                                                                                                                                                                                                                                                                                                                                                                                                                                                                                                                                                                                                                                                                                                                                                                                                                                                                                                                                                           | V-YOKE HEIGHT AT SIDE                               |      |          |     |       |     |      |      |     |       | -   |      |         | +/-0.2CM             |
| BACKPOCKET WIDTH AT TOP   8.5   8.5   9   9   +/-0.                                                                                                                                                                                                                                                                                                                                                                                                                                                                                                                                                                                                                                                                                                                                                                                                                                                                                                                                                                                                                                                                                                                                                                                                                                                                                                                                                                                                                                                                                                                                                                                                                                                                                                                                                                                                                                                                                                                                                                                                                                                                            | DISTANCE V-YOKE TO BACKPO                           | OCKE | FATS     | IDE | CH    |     | 1    |      |     |       |     |      |         | +/-0.2CM             |
| BACKPOCKET WIDTH AT BOTTOM         7.5         7.5         8         8           BACKPOCKET WIDTH AT BOTTOM         10.5         10.5         11         11         +/-0.           BACKPOCKET HEIGHT         10.5         10.5         11         11         +/-0.           DISTANCE BETWEEN KNEE DARTS AT INSEAM         6         6.5         6.5         7         +/-0.           A CORD LENGTH AT FRONT         12-         12-         12-         12-         12-                                                                                                                                                                                                                                                                                                                                                                                                                                                                                                                                                                                                                                                                                                                                                                                                                                                                                                                                                                                                                                                                                                                                                                                                                                                                                                                                                                                                                                                                                                                                                                                                                                                     |                                                     | OCKE | 1 741 13 | LUL |       |     |      |      |     |       |     |      |         | +/-0.2CM             |
| BACKPOCKET HEIGHT                                                                                                                                                                                                                                                                                                                                                                                                                                                                                                                                                                                                                                                                                                                                                                                                                                                                                                                                                                                                                                                                                                                                                                                                                                                                                                                                                                                                                                                                                                                                                                                                                                                                                                                                                                                                                                                                                                                                                                                                                                                                                                              | BACKPOCKET WIDTH AT BOTT                            | гом  |          |     |       |     |      |      |     |       | -   |      | 1       | +/-0.2CN<br>+/-0.2CN |
| DISTANCE BETWEEN KNEE DARTS AT INSEAM 0 0 0 0 0 0 0 0 0 0 0 0 0 0 0 0 0 0 0                                                                                                                                                                                                                                                                                                                                                                                                                                                                                                                                                                                                                                                                                                                                                                                                                                                                                                                                                                                                                                                                                                                                                                                                                                                                                                                                                                                                                                                                                                                                                                                                                                                                                                                                                                                                                                                                                                                                                                                                                                                    | BACKPOCKET HEIGHT                                   |      |          |     |       |     |      |      |     |       |     |      | 1       | +/-0.2CN             |
|                                                                                                                                                                                                                                                                                                                                                                                                                                                                                                                                                                                                                                                                                                                                                                                                                                                                                                                                                                                                                                                                                                                                                                                                                                                                                                                                                                                                                                                                                                                                                                                                                                                                                                                                                                                                                                                                                                                                                                                                                                                                                                                                | DISTANCE BETWEEN KNEE DA                            | RTS  | TINS     | EAM |       |     | -    |      |     |       |     |      | 1       | FIX, but for         |
| nied 21                                                                                                                                                                                                                                                                                                                                                                                                                                                                                                                                                                                                                                                                                                                                                                                                                                                                                                                                                                                                                                                                                                                                                                                                                                                                                                                                                                                                                                                                                                                                                                                                                                                                                                                                                                                                                                                                                                                                                                                                                                                                                                                        | CORD LENGTH AT FRONT                                |      |          |     |       |     |      |      |     |       |     | 13   |         | than 14 cm           |
| 00-00-21                                                                                                                                                                                                                                                                                                                                                                                                                                                                                                                                                                                                                                                                                                                                                                                                                                                                                                                                                                                                                                                                                                                                                                                                                                                                                                                                                                                                                                                                                                                                                                                                                                                                                                                                                                                                                                                                                                                                                                                                                                                                                                                       |                                                     |      |          |     | -     |     | -    | -    |     |       |     |      |         | _                    |
|                                                                                                                                                                                                                                                                                                                                                                                                                                                                                                                                                                                                                                                                                                                                                                                                                                                                                                                                                                                                                                                                                                                                                                                                                                                                                                                                                                                                                                                                                                                                                                                                                                                                                                                                                                                                                                                                                                                                                                                                                                                                                                                                |                                                     |      |          |     |       |     |      |      |     |       |     |      | rioco   | 01                   |
|                                                                                                                                                                                                                                                                                                                                                                                                                                                                                                                                                                                                                                                                                                                                                                                                                                                                                                                                                                                                                                                                                                                                                                                                                                                                                                                                                                                                                                                                                                                                                                                                                                                                                                                                                                                                                                                                                                                                                                                                                                                                                                                                |                                                     |      |          |     |       |     |      |      |     |       |     | 00   | -00-    | 21                   |
|                                                                                                                                                                                                                                                                                                                                                                                                                                                                                                                                                                                                                                                                                                                                                                                                                                                                                                                                                                                                                                                                                                                                                                                                                                                                                                                                                                                                                                                                                                                                                                                                                                                                                                                                                                                                                                                                                                                                                                                                                                                                                                                                |                                                     |      |          |     |       |     |      |      |     |       |     |      |         |                      |
|                                                                                                                                                                                                                                                                                                                                                                                                                                                                                                                                                                                                                                                                                                                                                                                                                                                                                                                                                                                                                                                                                                                                                                                                                                                                                                                                                                                                                                                                                                                                                                                                                                                                                                                                                                                                                                                                                                                                                                                                                                                                                                                                |                                                     |      |          |     |       |     |      |      |     |       |     |      |         |                      |
|                                                                                                                                                                                                                                                                                                                                                                                                                                                                                                                                                                                                                                                                                                                                                                                                                                                                                                                                                                                                                                                                                                                                                                                                                                                                                                                                                                                                                                                                                                                                                                                                                                                                                                                                                                                                                                                                                                                                                                                                                                                                                                                                |                                                     |      |          |     |       |     |      |      |     |       |     |      |         |                      |
|                                                                                                                                                                                                                                                                                                                                                                                                                                                                                                                                                                                                                                                                                                                                                                                                                                                                                                                                                                                                                                                                                                                                                                                                                                                                                                                                                                                                                                                                                                                                                                                                                                                                                                                                                                                                                                                                                                                                                                                                                                                                                                                                |                                                     |      |          |     |       |     |      |      |     |       |     |      |         |                      |
| The second secon |                                                     |      |          |     |       |     |      |      |     |       |     |      |         |                      |
| AND THE PARTY OF T |                                                     |      |          |     |       |     |      |      |     |       |     |      |         |                      |
|                                                                                                                                                                                                                                                                                                                                                                                                                                                                                                                                                                                                                                                                                                                                                                                                                                                                                                                                                                                                                                                                                                                                                                                                                                                                                                                                                                                                                                                                                                                                                                                                                                                                                                                                                                                                                                                                                                                                                                                                                                                                                                                                |                                                     |      |          |     |       |     |      |      |     |       |     |      |         |                      |
|                                                                                                                                                                                                                                                                                                                                                                                                                                                                                                                                                                                                                                                                                                                                                                                                                                                                                                                                                                                                                                                                                                                                                                                                                                                                                                                                                                                                                                                                                                                                                                                                                                                                                                                                                                                                                                                                                                                                                                                                                                                                                                                                |                                                     |      |          |     |       |     |      |      |     |       |     |      |         |                      |
|                                                                                                                                                                                                                                                                                                                                                                                                                                                                                                                                                                                                                                                                                                                                                                                                                                                                                                                                                                                                                                                                                                                                                                                                                                                                                                                                                                                                                                                                                                                                                                                                                                                                                                                                                                                                                                                                                                                                                                                                                                                                                                                                |                                                     |      |          |     |       |     |      |      |     |       |     |      |         |                      |
|                                                                                                                                                                                                                                                                                                                                                                                                                                                                                                                                                                                                                                                                                                                                                                                                                                                                                                                                                                                                                                                                                                                                                                                                                                                                                                                                                                                                                                                                                                                                                                                                                                                                                                                                                                                                                                                                                                                                                                                                                                                                                                                                |                                                     |      |          |     |       |     |      |      |     |       |     |      |         |                      |

Figure 3.2: Scan copy of measurement checking in Final Inspection Describe the Measurement Checking in Final Inspection

Figure 3.2: shows measurments sheet of the styleTX 23320. Where it has been found It has been observed this Figure 3.2. In the above figure 4 different size Pant have been taken measurement checking in Final Inspection.

#### 1st measurement checking in Final Inspection. Pant size number 68.

Given. measurement ½ waist stretched 20 cm .But tolerance decreases by+.5cm. So, Then the amount of ½waist stretched 20.5 cm. Crotch to ½ Knee 10cm. But -5 tolerance decreases by ½ knee 9.5cm. Inseam 19 cm. But +1 tolerance decreases by Inseam 20cm ..Front rise incl w/b 15 cm . -.5 tolerance decreases by back rise incl w/b 14.5cm.-.5 tolerance decreases by back rise incl w/b 21.5 cm.And all other measurements are OK