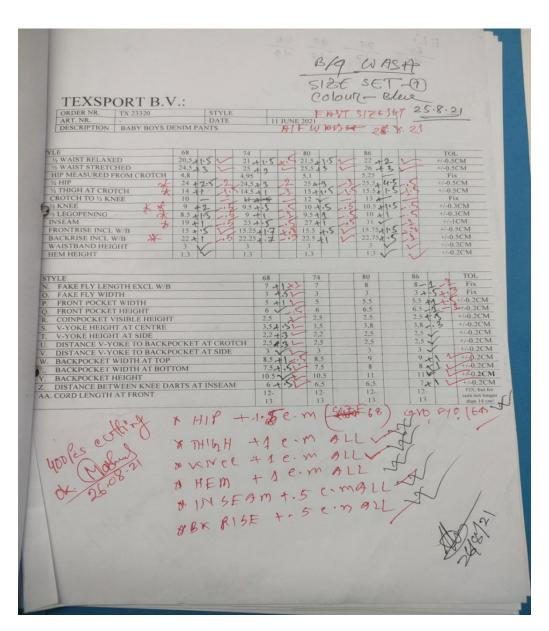

#### D-BLUE B/4 woush 7-9-2 TEXSPORT B.V. ORDER NR. TX 23292 ART, NR. DESCRIPTION BOYS DENIM PANTS STYLE STRETCH DENIM 1/2 WAIST RELAXED ½ THIGH AT CROTCH CROTCH TO 1/2 KNEE ½ KNEE ½ LEGOPENING INSEAM FRONTRISE INCL W/B BACKRISE INCLW/B WAISTBAND HEIGHT 110 L. FLY LENGTH EXCL WB M. FLY WIDTH (incl 2 needle) N. FRONT POCKET WIDTH O. FRONT POCKET HEIGHT P. COIN POCKET WIDTH, changed into same as FAS. 8,5 3,2 7,5 6 6,5 O. COIN POCKET HEIGHT BACK YOKE HEIGHT AT CB BACK YOKE HEIGHT AT SIDE BACK YOKE TO BACK POCKET AT CENTIFE BACK YOKE TO BACK YOKE TO BACK POCKET AT SIDE BACK POCKET WIDTH, changed into same as FAS. BACK POCKET HEIGHT AT LONGEST PART TOP BACK POCKET UNTIL STITCHING measured in the centre 2.3 3,5 3,5 3,5 11, 5 x1.9 11 11 11,5 +/- 0.2 cm 12, 27 13 7,5 7,5 TAPES AT W/B LENGTH 17 17 17 6,5 7 7,5 HEIGHT BETWEEN KNEE DARTS AT INSEAM, changed into same as FAS. 5,5 A C-MALL