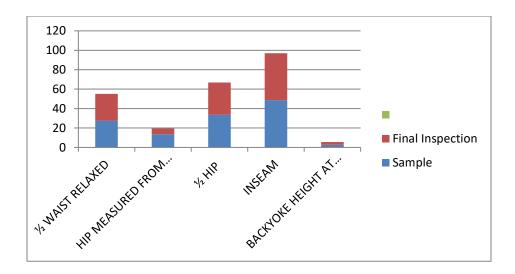

[The highest tolerance has increased here in the Inseam 19 cm +1=20cm.The lowest tolerance has decreased here in the Crotch  $\frac{1}{2}$  Knee 10 cm -.5cm tolerance =9.5cm.]

#### 2<sup>nd</sup> measurement checking in Final Inspection. Pant size number 74.

Given. measurement  $\frac{1}{2}$  hip 24.5cm. But +.5 cm tolerance increases by  $\frac{1}{2}$  hip 25cm. Exactly same way-.5 cm tolerance decreases by back rise incl w/b 21.75 cm

And all other measurements are OK[The highest tolerance has increased here in the ½ Hip 24.5cm +.5=25cm.The lowest tolerance has decreased here in the Back rise incl w/b 22.25 cm -.5cm tolerance =21.75cm.]

#### 3<sup>rd</sup> size set number 80 measurement checking in Final Inspection.

. Given. measurement of  $\frac{1}{2}$  waist measurement 21.5 cm. But+.5 cm tolerance decreases by  $\frac{1}{2}$  waist measurement 22cm.Measurement f  $\frac{1}{2}$  hip 25.cm But tolerance increases by+1cm. So,  $\frac{1}{2}$  hip 24cm.\_ But the value of tolerance must be +/-5 cm .So, Here the value of the tolerance maintain again.\_  $\frac{1}{2}$  KNEE 10 cm. But tolerance decreases by-..5cm. So,  $\frac{1}{2}$  knee 9.5cm. Tolerance decreases by +1cm, As a result  $\frac{1}{2}$  leg opening increase 10.5cm. But the value of tolerance must be +/-3cm .So, Here the value of the tolerance maintain again. Inseam 22.5 cm . But +.5 cm tolerance increases by inseam 23cm. Back Rice incl w/b 22.5 cm. But -.5 cm tolerance decreases by back rice incl w/b 22cm