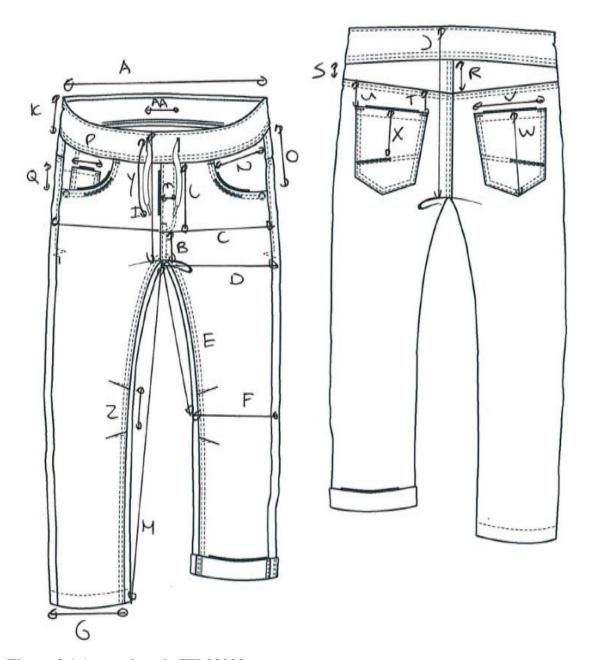

#### 3.1.2 Artwork

Figure 3.1 Artwork style TX 23292

Table 3.2..Artwork Specification (style TX 23292)

| A. ½ WAIST RELAXED   | J. BACKRISE INCLW/B           | S.BACKYOKE HEIGHT AT |
|----------------------|-------------------------------|----------------------|
| A. 72 WAIST RELAXED  | J. BACKRISE INCLW/B           | SIDE                 |
| B .HIP MEASURED FROM | K. WAISTBAND HEIGHT           | T.BACK YOKE TO BACK  |
| CROTCH               | R. WAISTBAND HEIGHT           | POCKET AT CENTRE     |
| C. ½ HIP             | L. FLY LENGTHEXCL W/B         | U.BACKYOKE TO        |
| C. 72 IIIF           | L. PLT LENGTH <u>EACL W/B</u> | BACKPOCKET AT SIDE   |

| D. ½ THIGH AT CROTCH     | M. FLY WIDTH (incl 2      | V. BACKPOCKET WIDTH,      |  |  |  |
|--------------------------|---------------------------|---------------------------|--|--|--|
| D. 72 IIIIOII AT CROTCII | needle)                   | changed into same as FAS. |  |  |  |
| E. CROTCH TO 1/2 KNEE    | N. FRONT POCKET WIDTH     | W. BACKPOCKET HEIGHT      |  |  |  |
| E. CROTCH TO 1/2 KNEE    | N. PRONTTOCKET WIDTH      | AT LONGEST PART           |  |  |  |
|                          |                           | X. TOP BACK POCKET        |  |  |  |
| F. ½ KNEE                | O. FRONT POCKET HEIGHT    | UNTIL STITCHING measured  |  |  |  |
|                          |                           | in the centre             |  |  |  |
| G.½ LEGOPENING           | P.COIN POCKET WIDTH,      | Y. TAPES AT W/B LENGTH    |  |  |  |
| G.72 EEGOI ENING         | changed into same as FAS. |                           |  |  |  |
|                          |                           | Z.HEIGHT BETWEEN KNEE     |  |  |  |
| H. INSEAM                | Q. COIN POCKET HEIGHT     | DARTS AT INSEAM, changed  |  |  |  |
|                          |                           | into same as FAS.         |  |  |  |
| I. FRONTRISE INCL W/B    | R. BACK YOKE HEIGHT AT    | AA.DISTANCE BETWEEN       |  |  |  |
|                          | C/B                       | THE HOLES AT              |  |  |  |
|                          | C/D                       | WAISTBAND                 |  |  |  |

Table 3.2.... Above, I see 27 types of measurements in the artwork table.