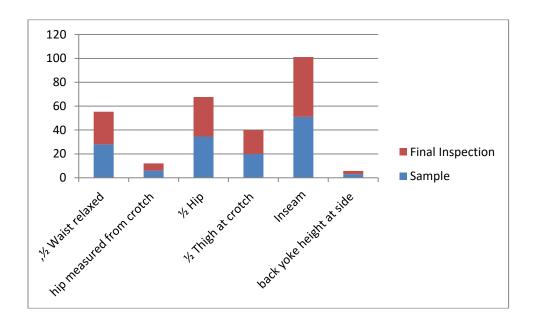

#### 1st size set sample number 104.

Given,½ HIP 31.5 cm. . But tolerance increases by +1.5cm . So ½ hip increases 33cm. ...[ If tolerance is given here +/-1 ,+/- .3, +/-.5cm. But the buyer is asking for a +/-2 ,+/-1, +/-1.5,.+/-.5centimeter increase in all of them here. And if we do not talk about increasing tolerance, then it must be maintained]. And ½ thigh at crotch 18.5cm. But +.5cm tolerance increases by ½ thigh at crotch 19cm.. ½ Knee12.5cm. But 1.5 tolerance decreases by ½ Knee 14 cm. So, Here the value of the tolerance of the sample has increased which needs to be fixed again. Where the value of tolerance will be+/-0.3cm. There was inseam 43cm. But +.1 tolerance increases by inseam 43.1cm. Back rice incl w/b 24.5cm. But +1cm tolerance increases by back rice incl w/b

25.5cm.

And all other measurements are OK.

[The highest tolerance has increased here in the Inseam. Inseam 43cm +1cm tolerance =44cm.The lowest tolerance has decreased here in the ½ Thigh at crotch . ½ Thigh at crotch 18.5cm+.5cm tolerance =19cm.]

#### 2<sup>nd</sup> size set sample number 116

Given. ½ hip 33.5cm But tolerance increase by+1cm. So The increases of ½ hip 34.5cm. The same way, Tolerance +.5cm, As a result ½ Thigh crotch increase by20 cm. . ½ Knee 13.5 cm. But+.8 tolerance increases by½ Knee14.3 cm. So, Here the value of the tolerance of the sample has increased which needs to be fixed again. Where the value of tolerance will be +/-0.3cm. Given. ½ legopening12.5 cm. But tolerance increases by+.5cm. . As a result ½ legopening13 cm..Same case, Back rise inclw/b 26.4 cm, But +.5cm tolerance increases by back rise inclw/b 26.9 cm . There was front pocket width at 8 cm. -1 tolerance decreases by front pocket width 7cm.Back pocket height at longest part 13cm. , tolerance increases by+.5cm .So, Here the value of the tolerance of the sample has increased which needs to be fixed again. Where the value of tolerance will be +/-0.2cm.

And all other measurements are OK.

[The highest tolerance has increased here in the Inseam. Inseam 50cm +1cm tolerance =51cm.The lowest tolerance has decreased here in the Front pocket width 8cm-1cm tolerance =7cm.]

#### 3<sup>rd</sup> size set sample number 128

Give,. ½ hip 35.5cm But tolerance increases by+1cm. So, The increases ½ hip 36.5cm. The same way, Tolerance increases by +.5cm, As a result½ thigh at crotch increase 20.5 cm. .. ½ Knee+.1cm tolerance increases.. So The increases½ knee ½14.6cm. There was inseam 57cm. +1 tolerance increases inseam 58cm. Given, front rise inclw/b 19.8 cm. But tolerance increases by+.5cm. . As a result 20.3cm front rise inclw/b. ..[ If tolerance is given here +/-1,+/-.3, +/-.5cm. But the buyer is asking for a  $\pm -1$ ,  $\pm -1$ ,  $\pm -1$ .5centimeter increase in all of them here. And if we do not talk about increasing tolerance, then it must be maintained]. Back rice incl w/b +1cm tolerance increase by Back rice 27.9 cm.In this same process fly length excl w/b +1cm tolerance increase by fly length excl w/b 10 cm. Fly width (incl 2 needle) +.3cm tolerance increase by fly width 3.5 cm. Front pocket width 8 cm, but +.2cm tolerance increase by front pocket width 8.2cm.front pocket height 6.5 cm, but +.1cm tolerance increase by front pocket 6.6 cm. Coin pocket width, changed into same as FAS 5 cm, but +.4cm tolerance increase by 5.4 cm. . But the value of tolerance must be +/-2 cm . So, Here the value of the tolerance maintain againBack voke height at c/b 3.8 cm, but, +.1cm tolerance increase by back yoke height at C/B 3.9 cm.Back voke height at side 3cm but, +.1cm tolerance increase by back yoke height at side 3.1 cm.Back pocket height at longest part 13.5 cm., But +.1cm tolerance increase by Back pocket height at longest part 13.6 cm. Height between knee darts at inseam, changed into same as fas 8 cm. But +1.5cm tolerance increase by 9.5cm ..

And all other measurements are OK.

[The highest tolerance has increased here in the Inseam. Inseam 57cm +1cm tolerance =58cm.The lowest tolerance has decreased here in the Fly width 3.2cm+.3cm tolerance =3.5cm.]