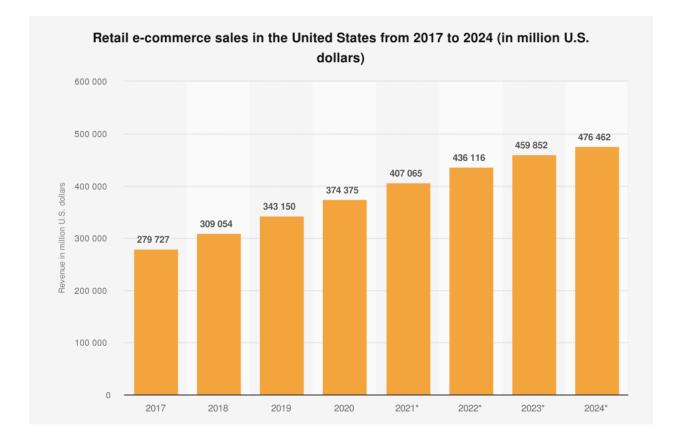

Figure: Segmentation of Customers

Retail ecommerce sales in 2017 was 278727, 2018 was 309054 and thus 2024 will be 476462. So, that we will say future prediction of sales will better.

Figure : Global retail ecommerce sales