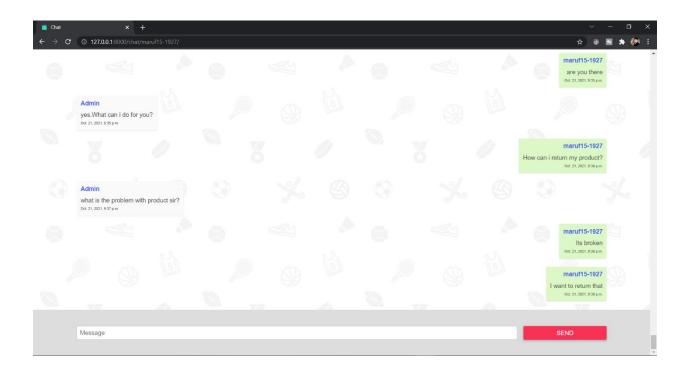

# 5.12 Real Time communication

**Helping Bot:** This is a virtual assistant. It can help customers in real time, if they don't know anything or need help about this site.

Picture: Helping Bot

**Real-time chatting messenger:** It is an online chatting platform from where customers can take help from the admin directly.

Customers can also complain about any kind of problem to the admin in real-time.

Picture: Real-time chatting messenger