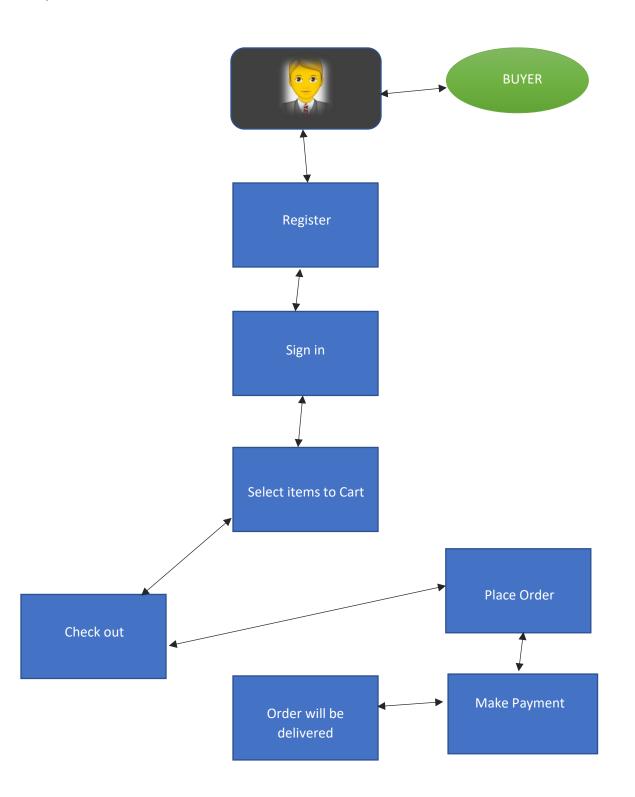

ython. This is a high-level programming language that can be used for a variety of applications. Python is a programming language with techniques and an object-oriented approach aimed at assisting programmers in writing clear, logical code for both small and large-scale projects.

# **CHAPTER 03**

# **Specification Required & Proposed Model**

### **3.1 Need for software**

# To create this website, this following software has been used:

Design: Html, JavaScript, CSS.

Programing language: Django, Python.

Database: Sqlite3

Package need: channels, sslcommerz, socket

System Operating: Windows.

Device Name: Computer.

Running This Website: laptop, Mobile, Computer.

# **3.2 Requirements Hardware**

Installed Ram: 4GB.

Processor: intel i3.

Hardware: 512GB.

# **3.3 Buyer Flow Chart**



**Figure: Buyer Flow Chart** 

# 3.4 ER Diagram in our site





### **3.5 Segmentation of Customer**

Now a day E-commerce website are very attractive to customers. So, we Use segmentation of customer our E-commerce Website is primarily designed to sell a variety of products and Our website is interestingly designed and designed with customer in mind, it is very use friendly so customer can use it very easily. Our website is divided into different product for children and adults and different products for boy and girl.



Figure: Segmentation of Customers

Retail ecommerce sales in 2017 was 278727, 2018 was 309054 and thus 2024 will be 476462. So, that we will say future prediction of sales will better.



Figure : Global retail ecommerce sales

Bangladesh has seen an increase in online