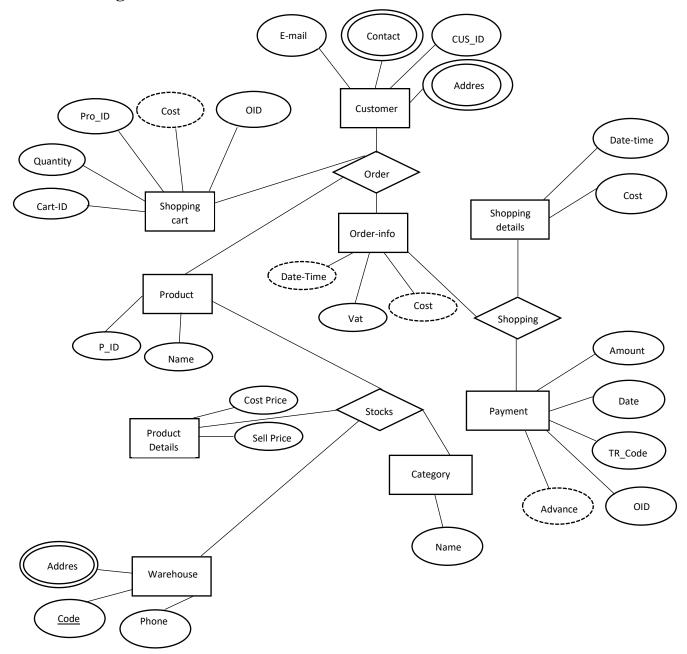

ed for a variety of applications. Python is a programming language with techniques and an object-oriented approach aimed at assisting programmers in writing clear, logical code for both small and large-scale projects.

# **CHAPTER 03**

# **Specification Required & Proposed Model**

### **3.1 Need for software**

# To create this website, this following software has been used:

Design: Html, JavaScript, CSS.

Programing language: Django, Python.

Database: Sqlite3

Package need: channels, sslcommerz, socket

System Operating: Windows.

Device Name: Computer.

Running This Website: laptop, Mobile, Computer.

# **3.2 Requirements Hardware**

Installed Ram: 4GB.

Processor: intel i3.

Hardware: 512GB.

# **3.3 Buyer Flow Chart**



**Figure: Buyer Flow Chart** 

# 3.4 ER Diagram in our site





### **3.5 Segmentation of Customer**

Now a day E-commerce website are very attractive to customers. So, we Use segmentation of customer our E-commerce Website is primarily designed to sell a variety of products and Our website is interestingly designed and designed with customer in mind, it is very use friendly so customer can use it very easily. Our website is divided into different product for children and adults and different products for boy and girl.



Figure: Segmentation of Customers

Retail ecommerce sales in 2017 was 278727, 2018 was 309054 and thus 2024 will be 476462. So, that we will say future prediction of sales will better.



Figure : Global retail ecommerce sales

Bangladesh has seen an increase in online transactions in recent years. As the standard of living rises,