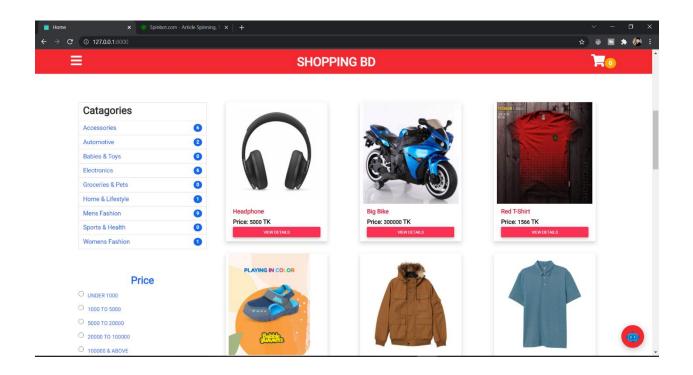

# 5.1 Home Page

The homepage is like a face of a website. When visitors click any website's just domain URL then it takes them into the homepage. If we think of a book, the homepage is like the cover page of a book and its menus are like table of contents.

Picture: Home Page

### **5.2 Products View**

Here all the products are served to the customers and here they can search products by category, sub-category, price range, product name and buy their essential things.

Picture: Products View