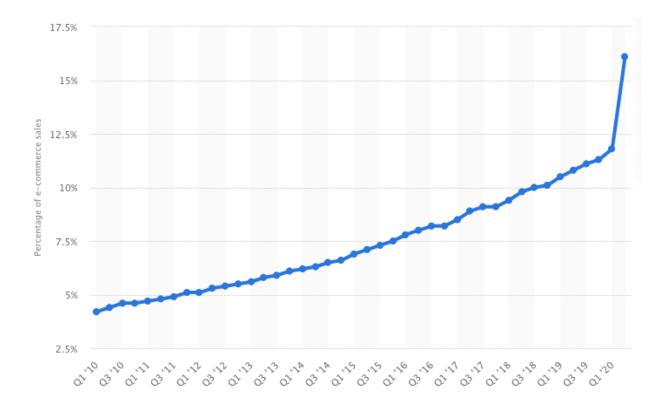

Bangladesh has seen an increase in online transactions in recent years. As the standard of living rises, so does the standard of living. As a result, buying habits have shifted dramatically. The e-commerce business in Bangladesh began in the late 1990s, but it was unable to expand quickly. Banking, logistics, communications, and payment systems have all improved throughout time, providing opportunities for the e-business industry to grow. The online payment system is now used by a variety of industries, including banking. The cash-on-delivery system has become more accessible as consumers have access to credit, debit card, and digital wallet services. However, the percentage of e-commerce selling gradually increased. we can see that below.

Figure 4: Growth statistics of E-commerce