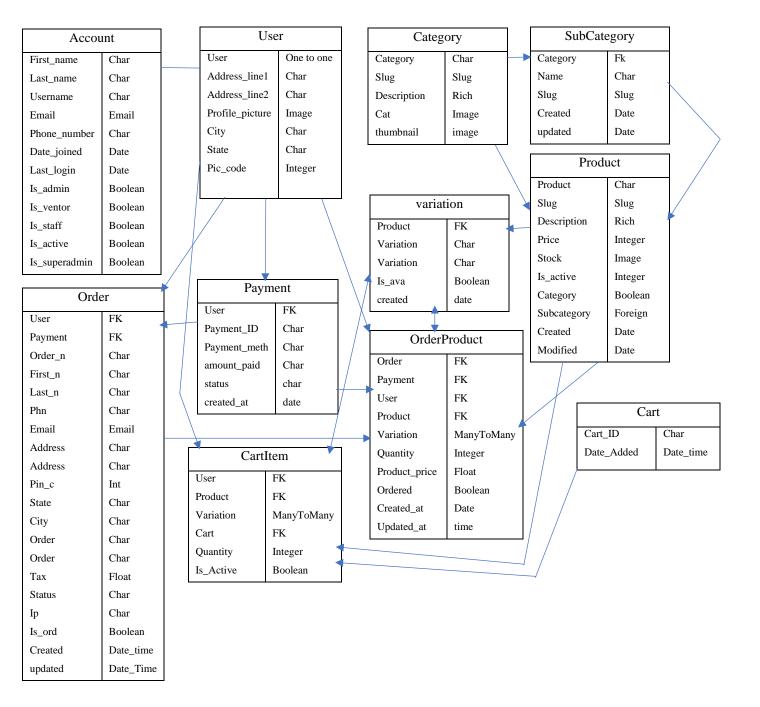

he use of javascript. On our website, we use havascript for the purpose of jquery.

### **4.3 Back-End Implementation**

This project is a web-based E-commerce solution with consumer segmentation. In this project, we use Python, Django, and SQLite for the database. SQLite is a c library that contains a database management system. This isn't a database engine that works with clients and servers. SQLite is a popular choice for client storage in applications such as web browsers. Django, on the other hand, is a free and open-source web framework based on Python. This Django is designed to make building complex, database-driven websites easier. This framework allows components to plug into each other, resulting in less code and lower costs. we also use web socket for real-time communication.



# 4.4 Database Schema

# **Chapter 5**

# **Functionality of Our Website**

# 5.1 Home Page

The homepage is like a face of a website. When visitors click any website's just domain URL then it takes them into the homepage. If we think of a book, the homepage is like the cover page of a book and its menus are like table of contents.



Picture: Home Page

### **5.2 Products View**

Here all the products are served to the customers and here they can search products by category, sub-category, price range, product name and buy their essential things.



Picture: Products View

# **5.3 Details of Products**

In this view, people can see details of the product, rating, and review, not only that but also they can give their own review choose the variety and add to cart.



# Picture: Details of