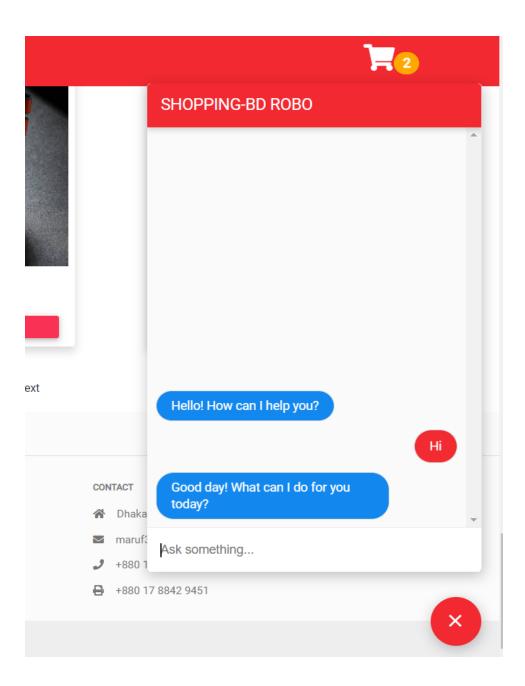

# 5.12 Real Time communication

**Helping Bot:** This is a virtual assistant. It can help customers in real time, if they don't know anything or need help about this site.

Picture: Helping Bot

**Real-time chatting messenger:** It is an online chatting platform from where customers can take help from the admin directly.