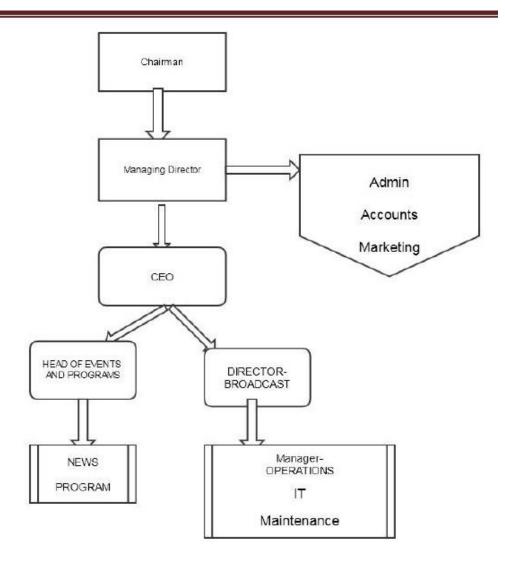

imes are limited as news need to be published soon. We know that in this digital era every news and information spread around the world within very short time. We must have the ability to realize the value of real time news. Internship helps us to understand the value of time management.

### 1.3. Background of the organization

### $\rightarrow$ About the organization:

**Organization name:** NEWS24

Launched: 28 July 2016

**Picture format :** HDTV<sup>[1]</sup>

**Country:** Bangladesh

Language: Bengali

Broadcast area: Bangladesh

Website: News24

Address: East west media group, plot- 371/A, Block- D, Bashundhara

resident area, Baridhara, Dhaka - 1229.

**Telephone NO:** +880255036652-55

Fax: +880255036651

e-mail: info@news24bd.tv, newstwentyfouronline@gmail.com

### →Organogram:



### 1.4. Background of internship

### → Why I choose news24:

News 24 is one of the renowned media house of our country. It is a news based television channel. It is provide national and international news. I feel my interest on broadcast media then print media.

Some of DIU students are working in this television channel with good reputation. One of them my friend Md.Suruj Ahamed advice me to completing my internship from news24. Before starting my internship, I visited the news channel house and I were empress about media house environment. They are very friendly and helpful too. I realized that it is the batter place for me. I can get help from them especially from the DIU student. It's a big opportunities to learn from them as possible for me.

So I decide that I complicating my int