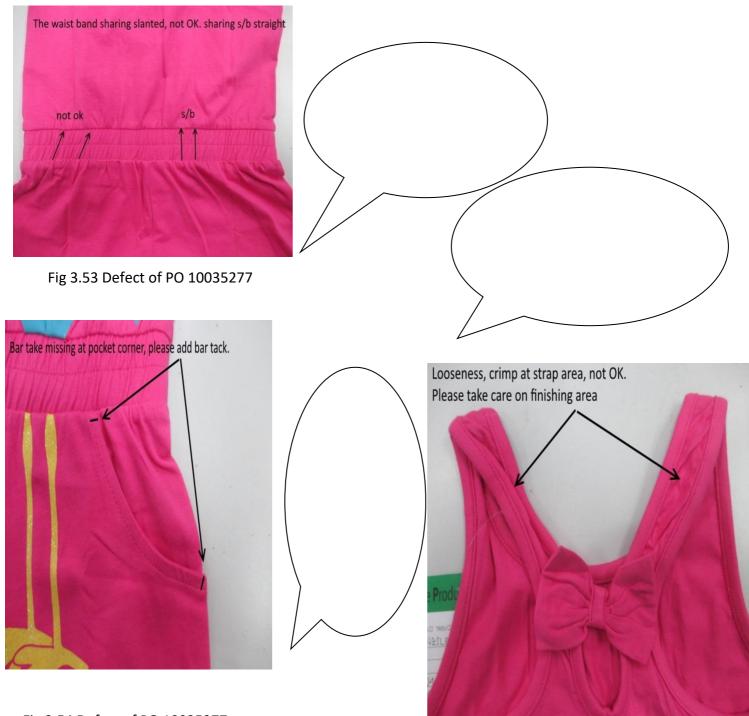

------------------|------------------------------------------------------|
| Date: | 13.02.2018 | from: Sun                                           | Fortune - Quality Control Dept.                                          | Sun Fortune Limited<br>Concord I-K Tower (5th Floor) |
| Page: | 4/11       |                                                     |                                                                          | Plot #2<br>Block # CEN (A), North                    |

3.14 SAMPLE COMMENT OF PO. 10035277



| type of | fitting sample         |                |
|---------|------------------------|----------------|
| sample: | size set sample        | revised sample |
| -       | x preproduction sample |                |
|         | production/shipment    |                |



Fig 3.54 Defect of PO 10035277

Fig 3.55 Defect of PO 10035277

Tanzila Textile Ltd. 10035277 Kinder Mädchen Jumpsuit / Kids Girls



Date: 13. Page:

13.02.2018 5/11

### Sun Fortune - Quality Control Dept.

Sun Fortune Limited Concord I-K Tower (5th Floor), Plot #2 Block # CEN (A), North

| type of | fitting sample         |                |
|---------|------------------------|----------------|
| sample: | size set sample        | revised sample |
| -       | x preproduction sample |                |
|         | production/shipment    |                |

3.14 SAMPLE COMMENT OF PO. 10035277



Fig 3.56 Front, Back , Side View of PO 10035277

| With best | regards |
|-----------|---------|
|-----------|---------|

|                            |       | to:<br>Supplie<br>Order N<br>Articl