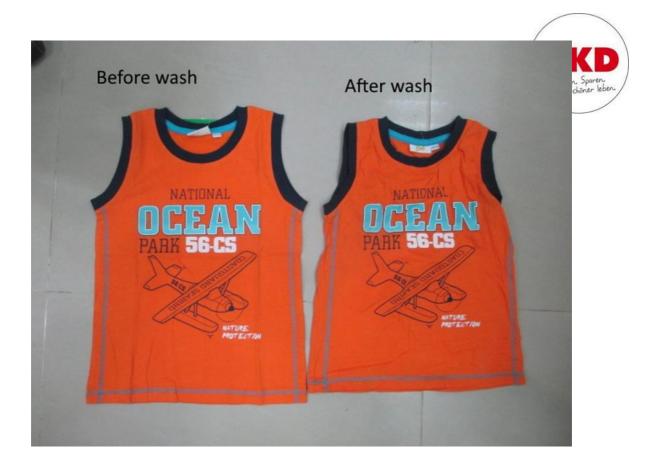

#### 3.3. SAMPLE COMMENT OF PO. 10035330

|                  | size set sa<br>x preproduction<br>production<br>are<br>yes<br>x<br>x | tion san                   |                    | S = Substitute                         |                                                         |
|------------------|----------------------------------------------------------------------|----------------------------|--------------------|----------------------------------------|---------------------------------------------------------|
|                  | production<br>are<br>yes                                             | n/shipr<br>ccepted<br>5 no | nent               |                                        |                                                         |
| style<br>fitting | ai<br>ye:                                                            | ccepted<br>5 no            |                    |                                        |                                                         |
|                  | ye:                                                                  | s no                       | S M                |                                        | •<br>•                                                  |
|                  | x                                                                    |                            | S M                |                                        |                                                         |
|                  |                                                                      |                            | S M                | M = Missing                            |                                                         |
|                  |                                                                      |                            |                    |                                        | Comments                                                |
| fitting          | x                                                                    |                            |                    |                                        |                                                         |
|                  |                                                                      |                            |                    | We found measureme<br>Size 110/116 122 | ent in tolerance from our m/c.<br>2/128                 |
| workmanship      |                                                                      | x                          |                    | symmetrical.                           | ooth side balance Uneven not OK, Both side s/b balances |
| material/quality |                                                                      |                            |                    | Chest print position fro               | om C.F neck seam all size's 5cm.                        |
| colour           | x                                                                    |                            |                    | Weight we found 176                    |                                                         |
| 1) 19-4028TCX ×  |                                                                      |                            |                    |                                        |                                                         |
| 2) 18-4538TCX ×  |                                                                      | body colour                |                    |                                        |                                                         |
|                  |                                                                      | neck tape colour           |                    |                                        |                                                         |
| 4)               |                                                                      |                            |                    |                                        |                                                         |
| 5)               |                                                                      |                            |                    |                                        |                                                         |
| accessories      |                                                                      |                            |                    |                                        |                                                         |
| embroidery       | X                                                                    |                            |                    |                                        |                                                         |
| application      |                                                                      |                            |                    |                                        |                                                         |
| print            |                                                                      |                            |                    | the rubber print optic I               | ooks "dirty"                                            |
| woven-label      | X                                                                    |                            |                    |                                        | uring production (see the photo)                        |
| hangtag          | X                                                                    |                            |                    |                                        |                                                         |
| size-label       |                                                                      |                            |                    |                                        |                                                         |
| care-label       | re-label X                                                           |                            |                    |                                        |                                                         |
| price-label      | X                                                                    |                            |                    |                                        |                                                         |
| size-spec.       | [                                                                    |                            |                    |                                        |                                                         |
| washtest         | X                                                                    |                            |                    |                                        |                                                         |
| revised sample   | X                                                                    |                            |                    |                                        |                                                         |
| general remarks  | Ple                                                                  | x<br>ease ir               | Type:<br>mprove al | I the point on PP Meeting              | g.                                                      |

Fig 3.9 Defect of PO. 10035330

Fig 3.10 Defect Of PO 10035330

to: Supplier: Order No. Articledescription

from:

16.01.2018

Date:

Page:

Tanzila Textile Ltd. 10035568 Kinder Jungen T-Shirt / Kids Boys T-Shirt