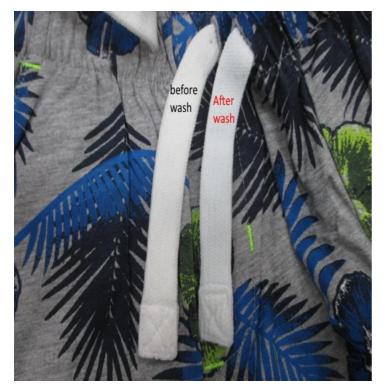

Fig 3.4 Front, Back, Side View of PO 10034092

With best regards

| Date:              |                                                | Orde<br>Artic<br>Dres |               | cript |                                                                                                                                                                  | nen Kleid / Kids                                                                           |                                                                                               |
|--------------------|------------------------------------------------|-----------------------|---------------|-------|------------------------------------------------------------------------------------------------------------------------------------------------------------------|--------------------------------------------------------------------------------------------|-----------------------------------------------------------------------------------------------|
| 11                 | .01.20                                         | from                  |               |       | Sun Fortune - Quality                                                                                                                                            | y Control Dept                                                                             | <b>.</b>                                                                                      |
| Page:              | E COIV<br>1/8                                  | 'IIVIE                |               |       | PO. 10035568                                                                                                                                                     |                                                                                            |                                                                                               |
| type of<br>sample: | fitting sa<br>size set<br>x preprod<br>product | sam<br>luctio         | ole<br>n samp |       | revised sample                                                                                                                                                   |                                                                                            |                                                                                               |
|                    | I*                                             | accept<br>yes         | ted<br>no     |       | S = Substitute                                                                                                                                                   |                                                                                            |                                                                                               |
| style              |                                                | yes                   |               | S N   | M M = Missing                                                                                                                                                    | Comn                                                                                       | nents                                                                                         |
| Style              | x                                              |                       | ] [           |       |                                                                                                                                                                  | Comm                                                                                       |                                                                                               |
| fitting            |                                                | x                     |               |       | We found some measure<br>Size<br>1/2bottom<br>Across shoulder<br>Body length<br>Frill attachment seam fro<br>mesh bottom layer width<br>Please follow our m.c ex | om hsp<br>visible                                                                          | nce from our m.c.<br>110/116 122/128<br>-1.5cm -2cm<br>-1cm<br>+1cm<br>+1cm<br>+1cm<br>+0.5cm |
| workmanship        |                                                | x                     |               |       | Waist frill seam gathering<br>Frill attachment seam sti<br>more stretchable.<br>Sleeve head gathering u<br>balance. Flower position                              | g uneven not OK, i<br>tching tension too<br>neven not on its s/<br>.:<br>e and from armhol |                                                                                               |
| material/quality   |                                                | _                     |               |       | Weight we found AOP 1                                                                                                                                            | 79 GSM and solid                                                                           | 183 GSM in tolerance.                                                                         |
| colour             | X                                              |                       |               |       |                                                                                                                                                                  |                                                                                            |                                                                                               |
| 1) AOP             | X                                              |                       |               |       | Deducedour                                                                                                                                                       |                                                                                            |                                                                                               |
| 2) 16-4530TCX      | X                                              |                       |               |       | Body colour                                                                                                                                                      |                                                                                            |                                                                                               |
| 3) 17-4440TCX      | x                                              |                       | ┤ ┝──         |       | Skirt colour<br>Mash colour                                                                                                                                      |                                                                                            |                                                                                               |
| 4)<br>5)           | ^                                              | _                     | -             |       |                                                                                                                                                                  |                                                                                            |                                                                                               |
| accessories        |                                                | -                     |               |       |                                                                                                                                                                  |                                                                                            |                                                                                               |
| embroidery         | x                                              |                       |               |       |                                                                                                                                                                  |                                                                                            |                                                                                               |
| application        |                                                | -                     |               |       |                                                                                                                                                                  |                                                                                            |                                                                                               |
| print              |                                                | _                     |               |       |                                                                                                                                                                  |                                                                                            |                                                                                               |
| woven-label        |                                                |                       |               |       |                                                                                                                                                                  |                                                                                            |                                                                                               |
| hangtag            | x                                              |                       |               |       |                                                                                                                                                                  |                                                                                            |                                                                                               |
| size-label         |                                                |                       | 1             |       |                                                                                                                                                                  |                                                                                            |                                                                                               |
| care-label         | x                                              |                       |               | x     | shell fabric 80% cotton, 2<br>cuff 75% cotton, 20% vis                                                                                                           |                                                                                            | 9,                                                                                            |
| price-label        |                                                |                       |               |       | sleeve 100% cotton                                                                                                                                               |                                                                                            |                                                                                               |
| size-spec.         |                                                |                       |               |       |                                                                                                                                                                  |                                                                                            |                                                                                               |
| washtest           | х                                              |                       |               |       |                                                                                                                                                                  |                                                                                            |                                                                                               |
| revised sample     | х                                              |                       |               |       |                                                                                                                                                                  |                                                                                            |                                                                                               |
| -                  |                                                | Х                     |               | pe:   |                                                                                                                                                                  | till:                                                                                      |                                                                                               |
| general remarks    | Ple                                            | ease                  | improv        | e all | the point on PP Meeting.                                                                                                                                         |                                                                                            | 16                                                                                            |