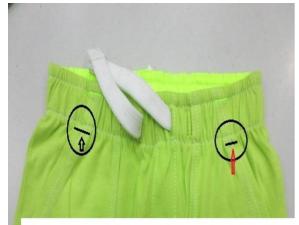

Flower position.: 3.5cm from c.f neck edge and from armhole seam size's 98/104, 110/116 s/b 4.5cm and 122/128, 134/140 s/b 5.5cm.

Fig 3.5 Defect of PO 10035568