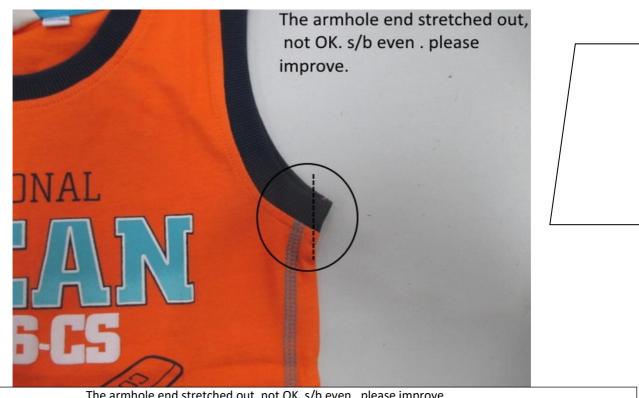

## 3.1. SAMPLE COMMENT OF PO. 10034092

| type of          | fitting | sam             | ole   |                                       |                                                                                   |                                   |  |
|------------------|---------|-----------------|-------|---------------------------------------|-----------------------------------------------------------------------------------|-----------------------------------|--|
| sample:          | size s  | set sa          | mple  | Э                                     | revised sample                                                                    |                                   |  |
| -                | x prepr | oduct           | ion s | sample                                |                                                                                   |                                   |  |
| product          |         | uction/shipment |       | oment                                 |                                                                                   |                                   |  |
|                  |         | асо             | epted |                                       | S = Substitute                                                                    | •                                 |  |
|                  |         | yes             | no    |                                       | s = substitute                                                                    |                                   |  |
| style            |         |                 |       | S M                                   | M = Missing                                                                       | Comments                          |  |
|                  |         | Х               |       |                                       |                                                                                   |                                   |  |
|                  |         |                 |       | V                                     | Ve found some measure                                                             | ements deviations to size chart : |  |
|                  |         |                 |       |                                       |                                                                                   |                                   |  |
|                  |         |                 |       |                                       | Size                                                                              | 110/116 122/128                   |  |
| fitting          |         |                 |       |                                       | Body length from center f                                                         |                                   |  |
| _                |         |                 | x     |                                       | leight of 2nd frill                                                               | -0.5cm +0.5cm                     |  |
|                  |         |                 |       | v                                     | Vidth attach bottom frill                                                         | .4.5                              |  |
|                  |         |                 |       |                                       | m                                                                                 | +1.5                              |  |
|                  |         |                 |       |                                       | m                                                                                 | +1c                               |  |
|                  |         |                 |       |                                       | n 1/2bottom round meas                                                            |                                   |  |
|                  |         |                 |       |                                       |                                                                                   | +1.5                              |  |
|                  |         |                 |       |                                       | m                                                                                 | 11.0                              |  |
|                  |         |                 |       |                                       |                                                                                   | +3c                               |  |
|                  |         |                 |       | n                                     | n                                                                                 |                                   |  |
| workmanship      |         |                 |       |                                       |                                                                                   |                                   |  |
| workinansinp     |         |                 |       | F                                     | Please recheck pattern a                                                          | s mentioned measurements points   |  |
|                  |         |                 |       | a                                     | re border of tolerance, p                                                         | please follow measurement chart   |  |
|                  |         |                 |       |                                       | exactly                                                                           |                                   |  |
|                  |         |                 |       | A A A A A A A A A A A A A A A A A A A | Il the gathering s/b regu                                                         | ılar, pleat not allow.            |  |
|                  |         |                 |       |                                       |                                                                                   |                                   |  |
| material/quality |         |                 |       |                                       | Take care bow measurement, for safety issue.                                      |                                   |  |
| colour           |         |                 |       |                                       | Pow position from Cido o                                                          | com Size 08/104 110/116 Form and  |  |
| 1) 15-2215TCX    |         |                 |       |                                       | Bow position from Side seam Size 98/104, 110/116 5cm and 122/128,134/140 s/b 6cm. |                                   |  |
| 2) 17-2034TCX    |         |                 |       |                                       | 22/120,134/140 5/0 001                                                            | 1.                                |  |
|                  |         |                 |       |                                       | Print position S/B from Si                                                        | ide seam Size 98/104              |  |
| 4)               |         |                 |       |                                       | 10/116 4cm and 122/12                                                             |                                   |  |
| 3)<br>4)<br>5)   |         |                 |       |                                       |                                                                                   |                                   |  |
| accessories      |         |                 |       |                                       | Skirt height uneven not C                                                         | DK, Its s/b all round even.       |  |
| embroidery       |         |                 |       |                                       |                                                                                   |                                   |  |
| application      |         | X               |       |                                       | Veight we found 174 GS                                                            | ow in tolerance.                  |  |
| print            |         | X               |       |                                       | Bow Colour                                                                        |                                   |  |
| woven-label      |         | X<br>X          |       |                                       | Body colour                                                                       |                                   |  |
| hangtag          |         | ^               |       | ╞┼┥┡                                  |                                                                                   |                                   |  |
| size-label       |         |                 |       | ┢─┼─┥┝                                |                                                                                   |                                   |  |
| care-label       |         |                 |       | ┢┼┼┥┝                                 |                                                                                   |                                   |  |
| price-label      |         | x               |       |                                       |                                                                                   |                                   |  |
| size-spec.       |         |                 |       |                                       |                                                                                   |                                   |  |
| washtest         |         |                 |       |                                       |                                                                                   |                                   |  |
| revised sample   |         | Х               |       |                                       |                                                                                   |                                   |  |
| general remarks  | 5       | Х               |       |                                       |                                                                                   |                                   |  |
| general remarks  | -       |                 |       |                                       |                                                                                   |                                   |  |
|                  |         | Х               |       |                                       |                                                                                   | 13                                |  |
|                  |         | Х               |       |                                       |                                                                                   |                                   |  |
|                  |         |                 |       |                                       |                                                                                   |                                   |  |
|                  |         | X               |       |                                       |                                                                                   |                                   |  |