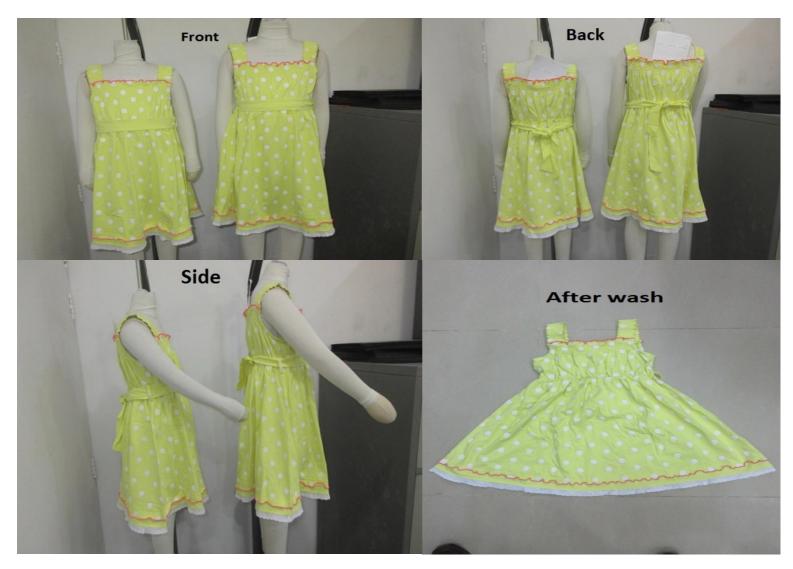

# 3.2. SAMPLE COMMENT OF PO. 10035568

| type of | fitting sample         |                |
|---------|------------------------|----------------|
| sample: | size set sample        | revised sample |
|         | x preproduction sample |                |
|         | production/shipment    |                |

Flower position.: 3.5cm from c.f neck edge and from armhole seam size's 98/104, 110/116 s/b 4.5cm and 122/128, 134/140 s/b 5.5cm.

Fig 3.5 Defect of PO 10035568

# Sleeve head gathering uneven not on its s/b both side even balance.

Fig 3.6 Defect of PO 10035568

Fig 3.7 View of PO 10035568

to: Supplier: Order No. Articledescription

Tanzila Textile Ltd. 10035568 Kinder Mädchen Kleid / Kids Girls Dress

Fig 3.8 Front, Back , Side View Of PO. 10035568

| to:                |
|--------------------|
| Supplier:          |
| Order No.          |
| Articledescription |
|                    |

Tanzila Textile Ltd. 10035568 Kinder Jungen T-Shirt / Kids Boys T-Shirt