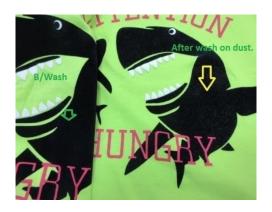

#### 3.3. SAMPLE COMMENT OF PO. 10035330

| type of | fitting sample         |                |
|---------|------------------------|----------------|
| sample: | size set sample        | revised sample |
| -       | x preproduction sample |                |
|         | production/shipment    |                |

Fig 3.9 Defect of PO. 10035330

Fig 3.10 Defect Of PO 10035330

to: Supplier: Order No. Articledescription

from:

16.01.2018

Date:

Page:

Tanzila Textile Ltd. 10035568 Kinder Jungen T-Shirt / Kids Boys T-Shirt