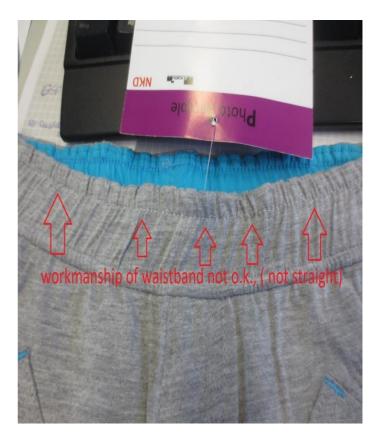

## 3.1. SAMPLE COMMENT OF PO. 10034092

| type of          | fitting | sam             | ole   |                                       |                                                                                   |                                   |  |
|------------------|---------|-----------------|-------|---------------------------------------|-----------------------------------------------------------------------------------|-----------------------------------|--|
| sample:          | size s  | set sa          | mple  | Э                                     | revised sample                                                                    |                                   |  |
| -                | x prepr | oduct           | ion s | sample                                |                                                                                   |                                   |  |
| product          |         | uction/shipment |       | oment                                 |                                                                                   |                                   |  |
|                  |         | асо             | epted |                                       | S = Substitute                                                                    | •                                 |  |
|                  |         | yes             | no    |                                       | s = substitute                                                                    |                                   |  |
| style            |         |                 |       | S M                                   | M = Missing                                                                       | Comments                          |  |
|                  |         | Х               |       |                                       |                                                                                   |                                   |  |
|                  |         |                 |       | V                                     | Ve found some measure                                                             | ements deviations to size chart : |  |
|                  |         |                 |       |                                       |                                                                                   |                                   |  |
|                  |         |                 |       |                                       | Size                                                                              | 110/116 122/128                   |  |
| fitting          |         |                 |       |                                       | Body length from center f                                                         |                                   |  |
| _                |         |                 | x     |                                       | leight of 2nd frill                                                               | -0.5cm +0.5cm                     |  |
|                  |         |                 |       | v                                     | Vidth attach bottom frill                                                         | .4.5                              |  |
|                  |         |                 |       |                                       | m                                                                                 | +1.5                              |  |
|                  |         |                 |       |                                       | m                                                                                 | +1c                               |  |
|                  |         |                 |       |                                       | n 1/2bottom round meas                                                            |                                   |  |
|                  |         |                 |       |                                       |                                                                                   | +1.5                              |  |
|                  |         |                 |       |                                       | m                                                                                 | 11.0                              |  |
|                  |         |                 |       |                                       |                                                                                   | +3c                               |  |
|                  |         |                 |       | n                                     | n                                                                                 |                                   |  |
| workmanship      |         |                 |       |                                       |                                                                                   |                                   |  |
| workinansinp     |         |                 |       | F                                     | Please recheck pattern a                                                          | s mentioned measurements points   |  |
|                  |         |                 |       | a                                     | re border of tolerance, p                                                         | please follow measurement chart   |  |
|                  |         |                 |       |                                       | exactly                                                                           |                                   |  |
|                  |         |                 |       | A A A A A A A A A A A A A A A A A A A | Il the gathering s/b regu                                                         | ılar, pleat not allow.            |  |
|                  |         |                 |       |                                       |                                                                                   |                                   |  |
| material/quality |         |                 |       |                                       | Take care bow measurement, for safety issue.                                      |                                   |  |
| colour           |         |                 |       |                                       | Pow position from Cido o                                                          | com Size 08/104 110/116 Form and  |  |
| 1) 15-2215TCX    |         |                 |       |                                       | Bow position from Side seam Size 98/104, 110/116 5cm and 122/128,134/140 s/b 6cm. |                                   |  |
| 2) 17-2034TCX    |         |                 |       |                                       | 22/120,134/140 5/0 001                                                            | 1.                                |  |
|                  |         |                 |       |                                       | Print position S/B from Si                                                        | ide seam Size 98/104              |  |
| 4)               |         |                 |       |                                       | 10/116 4cm and 122/12                                                             |                                   |  |
| 3)<br>4)<br>5)   |         |                 |       |                                       |                                                                                   |                                   |  |
| accessories      |         |                 |       |                                       | Skirt height uneven not C                                                         | DK, Its s/b all round even.       |  |
| embroidery       |         |                 |       |                                       |                                                                                   |                                   |  |
| application      |         | X               |       |                                       | Veight we found 174 GS                                                            | ow in tolerance.                  |  |
| print            |         | X               |       |                                       | Bow Colour                                                                        |                                   |  |
| woven-label      |         | X<br>X          |       |                                       | Body colour                                                                       |                                   |  |
| hangtag          |         | ^               |       | ╞┼┥┡                                  |                                                                                   |                                   |  |
| size-label       |         |                 |       | ┢─┼─┥┝                                |                                                                                   |                                   |  |
| care-label       |         |                 |       | ┢┼┼┥┝                                 |                                                                                   |                                   |  |
| price-label      |         | x               |       |                                       |                                                                                   |                                   |  |
| size-spec.       |         |                 |       |                                       |                                                                                   |                                   |  |
| washtest         |         |                 |       |                                       |                                                                                   |                                   |  |
| revised sample   |         | Х               |       |                                       |                                                                                   |                                   |  |
| general remarks  | 5       | Х               |       |                                       |                                                                                   |                                   |  |
| general remarks  | -       |                 |       |                                       |                                                                                   |                                   |  |
|                  |         | Х               |       |                                       |                                                                                   | 13                                |  |
|                  |         | Х               |       |                                       |                                                                                   |                                   |  |
|                  |         |                 |       |                                       |                                                                                   |                                   |  |
|                  |         | X               |       |                                       |                                                                                   |                                   |  |