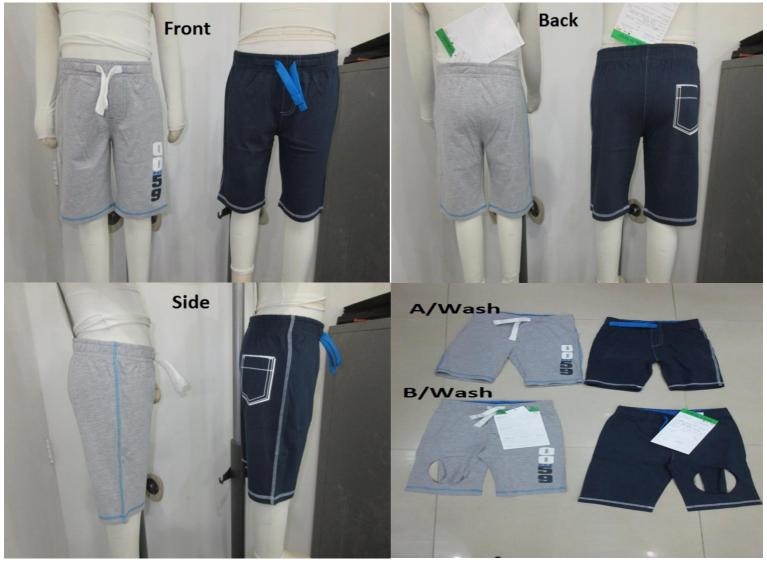

#### 3.3. SAMPLE COMMENT OF PO. 10035330

|                  | size set sa<br>x preproduction<br>production<br>are<br>yes<br>x<br>x | tion san                   |                    | S = Substitute                         |                                                         |
|------------------|----------------------------------------------------------------------|----------------------------|--------------------|----------------------------------------|---------------------------------------------------------|
|                  | production<br>are<br>yes                                             | n/shipr<br>ccepted<br>5 no | nent               |                                        |                                                         |
| style<br>fitting | ai<br>ye:                                                            | ccepted<br>5 no            |                    |                                        |                                                         |
|                  | ye:                                                                  | s no                       | S M                |                                        | •<br>•                                                  |
|                  | x                                                                    |                            | S M                |                                        |                                                         |
|                  |                                                                      |                            | S M                | M = Missing                            |                                                         |
|                  |                                                                      |                            |                    |                                        | Comments                                                |
| fitting          | x                                                                    |                            |                    |                                        |                                                         |
|                  |                                                                      |                            |                    | We found measureme<br>Size 110/116 122 | ent in tolerance from our m/c.<br>2/128                 |
| workmanship      |                                                                      | x                          |                    | symmetrical.                           | ooth side balance Uneven not OK, Both side s/b balances |
| material/quality |                                                                      |                            |                    | Chest print position fro               | om C.F neck seam all size's 5cm.                        |
| colour           | x                                                                    |                            |                    | Weight we found 176                    |                                                         |
| 1) 19-4028TCX ×  |                                                                      |                            |                    |                                        |                                                         |
| 2) 18-4538TCX ×  |                                                                      | body colour                |                    |                                        |                                                         |
|                  |                                                                      | neck tape colour           |                    |                                        |                                                         |
| 4)               |                                                                      |                            |                    |                                        |                                                         |
| 5)               |                                                                      |                            |                    |                                        |                                                         |
| accessories      |                                                                      |                            |                    |                                        |                                                         |
| embroidery       | X                                                                    |                            |                    |                                        |                                                         |
| application      |                                                                      |                            |                    |                                        |                                                         |
| print            |                                                                      |                            |                    | the rubber print optic I               | ooks "dirty"                                            |
| woven-label      | X                                                                    |                            |                    |                                        | uring production (see the photo)                        |
| hangtag          | X                                                                    |                            |                    |                                        |                                                         |
| size-label       |                                                                      |                            |                    |                                        |                                                         |
| care-label       | re-label X                                                           |                            |                    |                                        |                                                         |
| price-label      | X                                                                    |                            |                    |                                        |                                                         |
| size-spec.       | [                                                                    |                            |                    |                                        |                                                         |
| washtest         | X                                                                    |                            |                    |                                        |                                                         |
| revised sample   | X                                                                    |                            |                    |                                        |                                                         |
| general remarks  | Ple                                                                  | x<br>ease ir               | Type:<br>mprove al | I the point on PP Meeting              | g.                                                      |

#### 3.3. SAMPLE COMMENT OF PO. 10035330

| type of | fitting sample         |                |
|---------|------------------------|----------------|
| sample: | size set sample        | revised sample |
| -       | x preproduction sample |                |
|         | production/shipment    |                |

Fig 3.9 Defect of PO. 10035330

Fig 3.10 Defect Of PO 10035330

to: Supplier: Order No. Articledescription

from:

16.01.2018

Date:

Page:

Tanzila Textile Ltd. 10035568 Kinder Jungen T-Shirt / Kids Boys T-Shirt

Sun Fortune - Quality Control Dept.

Sun Fortune Limited Concord I-K Tower (5th Floor), Plot #2 Block # CEN (A), North

Fig 3.11 Front , Back , Side View Of PO. 10035330

| Date:<br>Page: | 02.02.2018<br>1/7 | from: Sun                                           | Fortune - Quality Control Dept.                                       | Sun Fortune Limited<br>Concord I-K Tower (5th Floor),<br>Plot #2<br>Block # CEN (A), North |
|----------------|-------------------|-----------------------------------------------------|-----------------------------------------------------------------------|--------------------------------------------------------------------------------------------|
|                |                   | to:<br>Supplier:<br>Order No.<br>Articledescription | Tanzila Textile Ltd.<br>10035330<br>Kinder Jungen Bermuda / Kids Boys | NKD<br>Staunen. Sparen.<br>Schöner leben.                                                  |