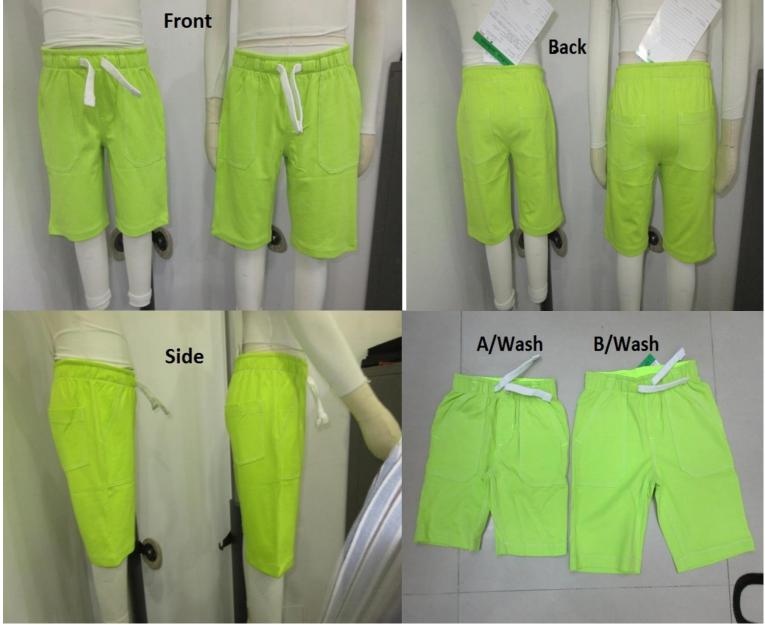

Fig 3.4 Front, Back, Side View of PO 10034092

With best regards

| Date:              |                                                | Orde<br>Artic<br>Dres |               | cript |                                                                                                                                                                  | nen Kleid / Kids                                                                           |                                                                                               |
|--------------------|------------------------------------------------|-----------------------|---------------|-------|------------------------------------------------------------------------------------------------------------------------------------------------------------------|--------------------------------------------------------------------------------------------|-----------------------------------------------------------------------------------------------|
| 11                 | .01.20                                         | from                  |               |       | Sun Fortune - Quality                                                                                                                                            | y Control Dept                                                                             | <b>.</b>                                                                                      |
| Page:              | E COIV<br>1/8                                  | 'IIVIE                |               |       | PO. 10035568                                                                                                                                                     |                                                                                            |                                                                                               |
| type of<br>sample: | fitting sa<br>size set<br>x preprod<br>product | sam<br>luctio         | ole<br>n samp |       | revised sample                                                                                                                                                   |                                                                                            |                                                                                               |
|                    | I*                                             | accept<br>yes         | ted<br>no     |       | S = Substitute                                                                                                                                                   |                                                                                            |                                                                                               |
| style              |                                                | yes                   |               | S N   | M M = Missing                                                                                                                                                    | Comn                                                                                       | nents                                                                                         |
| Style              | x                                              |                       | ] [           |       |                                                                                                                                                                  | Comm                                                                                       |                                                                                               |
| fitting            |                                                | x                     |               |       | We found some measure<br>Size<br>1/2bottom<br>Across shoulder<br>Body length<br>Frill attachment seam fro<br>mesh bottom layer width<br>Please follow our m.c ex | om hsp<br>visible                                                                          | nce from our m.c.<br>110/116 122/128<br>-1.5cm -2cm<br>-1cm<br>+1cm<br>+1cm<br>+1cm<br>+0.5cm |
| workmanship        |                                                | x                     |               |       | Waist frill seam gathering<br>Frill attachment seam sti<br>more stretchable.<br>Sleeve head gathering u<br>balance. Flower position                              | g uneven not OK, i<br>tching tension too<br>neven not on its s/<br>.:<br>e and from armhol |                                                                                               |
| material/quality   |                                                | _                     |               |       | Weight we found AOP 1                                                                                                                                            | 79 GSM and solid                                                                           | 183 GSM in tolerance.                                                                         |
| colour             | X                                              |                       |               |       |                                                                                                                                                                  |                                                                                            |                                                                                               |
| 1) AOP             | X                                              |                       |               |       | Deducedour                                                                                                                                                       |                                                                                            |                                                                                               |
| 2) 16-4530TCX      | X                                              |                       |               |       | Body colour                                                                                                                                                      |                                                                                            |                                                                                               |
| 3) 17-4440TCX      | x                                              |                       | ┤ ┝──         |       | Skirt colour<br>Mash colour                                                                                                                                      |                                                                                            |                                                                                               |
| 4)<br>5)           | ^                                              | _                     | -             |       |                                                                                                                                                                  |                                                                                            |                                                                                               |
| accessories        |                                                | -                     |               |       |                                                                                                                                                                  |                                                                                            |                                                                                               |
| embroidery         | x                                              |                       |               |       |                                                                                                                                                                  |                                                                                            |                                                                                               |
| application        |                                                | -                     |               |       |                                                                                                                                                                  |                                                                                            |                                                                                               |
| print              |                                                | _                     |               |       |                                                                                                                                                                  |                                                                                            |                                                                                               |
| woven-label        |                                                |                       |               |       |                                                                                                                                                                  |                                                                                            |                                                                                               |
| hangtag            | x                                              |                       |               |       |                                                                                                                                                                  |                                                                                            |                                                                                               |
| size-label         |                                                |                       | 1             |       |                                                                                                                                                                  |                                                                                            |                                                                                               |
| care-label         | x                                              |                       |               | x     | shell fabric 80% cotton, 2<br>cuff 75% cotton, 20% vis                                                                                                           |                                                                                            | 9,                                                                                            |
| price-label        |                                                |                       |               |       | sleeve 100% cotton                                                                                                                                               |                                                                                            |                                                                                               |
| size-spec.         |                                                |                       |               |       |                                                                                                                                                                  |                                                                                            |                                                                                               |
| washtest           | х                                              |                       |               |       |                                                                                                                                                                  |                                                                                            |                                                                                               |
| revised sample     | х                                              |                       |               |       |                                                                                                                                                                  |                                                                                            |                                                                                               |
| -                  |                                                | Х                     |               | pe:   |                                                                                                                                                                  | till:                                                                                      |                                                                                               |
| general remarks    | Ple                                            | ease                  | improv        | e all | the point on PP Meeting.                                                                                                                                         |                                                                                            | 16                                                                                            |