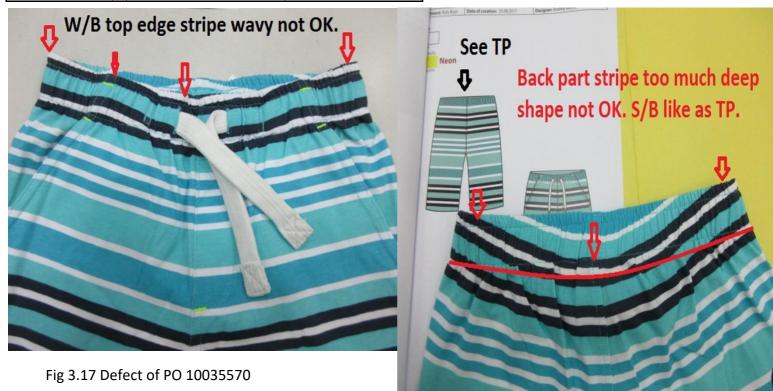

| Fig 3.17 Defect of PO 10035570                 | 44 |
|------------------------------------------------|----|
| Fig 3.18 Defect of PO 10035570                 | 45 |
| Fig 3.19 Defect of PO 10035570                 | 45 |
| Fig 3.20 Front, Back, Side View of PO 10035570 | 46 |
| Fig 3.21 Front, Back, Side View of PO 10035280 | 47 |
| Fig 3.22 Defect of PO 10035283                 | 49 |
| Fig 3.23 Defect of PO 10035283                 | 49 |
| Fig 3.24 Defect of PO 10035283                 | 49 |
| Fig 3.25 Front, Back, Side View of PO 10035283 | 50 |
| Fig 3.26 Defect of PO 10035316                 | 52 |
| Fig 3.27 Defect of PO 10035316                 | 53 |
| Fig 3.28 Defect of PO 10035316                 | 54 |
| Fig 3.29 Defect of PO 10035316                 | 54 |
| Fig 3.30 Front, Back, Side View of PO 10035316 | 55 |
| Fig 3.31 Defect of PO 10035319                 | 57 |
| Fig 3.32 Defect of PO 10035319                 | 57 |
| Fig 3.33 Defect of PO 10035319                 | 58 |
| Fig 3.34 Defect of PO 10035319                 | 58 |
| Fig 3.35 Defect of PO 10035319                 | 59 |
| Fig 3.36 Defect of PO 10035320                 | 61 |
| Fig 3.37 Defect of PO 10035320                 | 61 |
| Fig 3.38 Defect of PO 10035320                 | 62 |
| Fig 3.39 Defect of PO 10035320                 | 62 |
| Fig 3.40 Front View of PO 10035320             | 63 |