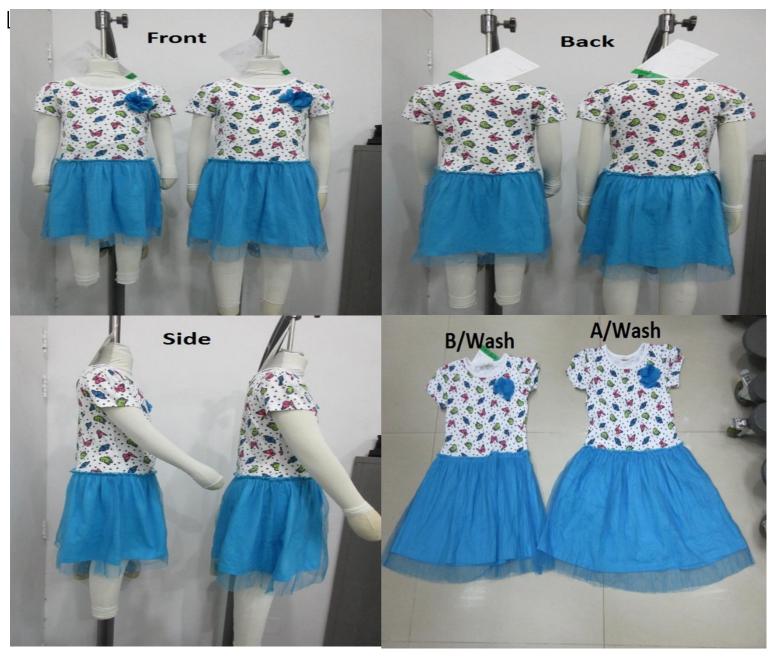

Fig 3.4 Front, Back, Side View of PO 10034092

With best regards

| Date:              |                                                | Orde<br>Artic<br>Dres |               | cript |                                                                                                                                                                  | nen Kleid / Kids                                                                           |                                                                                               |
|--------------------|------------------------------------------------|-----------------------|---------------|-------|------------------------------------------------------------------------------------------------------------------------------------------------------------------|--------------------------------------------------------------------------------------------|-----------------------------------------------------------------------------------------------|
| 11                 | .01.20                                         | from                  |               |       | Sun Fortune - Quality                                                                                                                                            | y Control Dept                                                                             | <b>.</b>                                                                                      |
| Page:              | E COIV<br>1/8                                  | 'IIVIE                |               |       | PO. 10035568                                                                                                                                                     |                                                                                            |                                                                                               |
| type of<br>sample: | fitting sa<br>size set<br>x preprod<br>product | sam<br>luctio         | ole<br>n samp |       | revised sample                                                                                                                                                   |                                                                                            |                                                                                               |
|                    | I*                                             | accept<br>yes         | ted<br>no     |       | S = Substitute                                                                                                                                                   |                                                                                            |                                                                                               |
| style              |                                                | yes                   |               | S N   | M M = Missing                                                                                                                                                    | Comn                                                                                       | nents                                                                                         |
| Style              | x                                              |                       | ] [           |       |                                                                                                                                                                  | Comm                                                                                       |                                                                                               |
| fitting            |                                                | x                     |               |       | We found some measure<br>Size<br>1/2bottom<br>Across shoulder<br>Body length<br>Frill attachment seam fro<br>mesh bottom layer width<br>Please follow our m.c ex | om hsp<br>visible                                                                          | nce from our m.c.<br>110/116 122/128<br>-1.5cm -2cm<br>-1cm<br>+1cm<br>+1cm<br>+1cm<br>+0.5cm |
| workmanship        |                                                | x                     |               |       | Waist frill seam gathering<br>Frill attachment seam sti<br>more stretchable.<br>Sleeve head gathering u<br>balance. Flower position                              | g uneven not OK, i<br>tching tension too<br>neven not on its s/<br>.:<br>e and from armhol |                                                                                               |
| material/quality   |                                                | _                     |               |       | Weight we found AOP 1                                                                                                                                            | 79 GSM and solid                                                                           | 183 GSM in tolerance.                                                                         |
| colour             | X                                              |                       |               |       |                                                                                                                                                                  |                                                                                            |                                                                                               |
| 1) AOP             | X                                              |                       |               |       | Deducedour                                                                                                                                                       |                                                                                            |                                                                                               |
| 2) 16-4530TCX      | X                                              |                       |               |       | Body colour                                                                                                                                                      |                                                                                            |                                                                                               |
| 3) 17-4440TCX      | x                                              |                       | ┤ ┝──         |       | Skirt colour<br>Mash colour                                                                                                                                      |                                                                                            |                                                                                               |
| 4)<br>5)           | ^                                              | _                     | -             |       |                                                                                                                                                                  |                                                                                            |                                                                                               |
| accessories        |                                                | -                     |               |       |                                                                                                                                                                  |                                                                                            |                                                                                               |
| embroidery         | x                                              |                       |               |       |                                                                                                                                                                  |                                                                                            |                                                                                               |
| application        |                                                | -                     |               |       |                                                                                                                                                                  |                                                                                            |                                                                                               |
| print              |                                                | _                     |               |       |                                                                                                                                                                  |                                                                                            |                                                                                               |
| woven-label        |                                                |                       |               |       |                                                                                                                                                                  |                                                                                            |                                                                                               |
| hangtag            | x                                              |                       |               |       |                                                                                                                                                                  |                                                                                            |                                                                                               |
| size-label         |                                                |                       | 1             |       |                                                                                                                                                                  |                                                                                            |                                                                                               |
| care-label         | x                                              |                       |               | x     | shell fabric 80% cotton, 2<br>cuff 75% cotton, 20% vis                                                                                                           |                                                                                            | 9,                                                                                            |
| price-label        |                                                |                       |               |       | sleeve 100% cotton                                                                                                                                               |                                                                                            |                                                                                               |
| size-spec.         |                                                |                       |               |       |                                                                                                                                                                  |                                                                                            |                                                                                               |
| washtest           | х                                              |                       |               |       |                                                                                                                                                                  |                                                                                            |                                                                                               |
| revised sample     | х                                              |                       |               |       |                                                                                                                                                                  |                                                                                            |                                                                                               |
| -                  |                                                | Х                     |               | pe:   |                                                                                                                                                                  | till:                                                                                      |                                                                                               |
| general remarks    | Ple                                            | ease                  | improv        | e all | the point on PP Meeting.                                                                                                                                         |                                                                                            | 16                                                                                            |