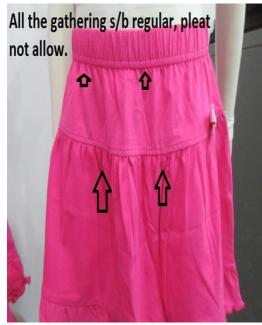

## 3.1. SAMPLE COMMENT OF PO. 10034092

| type of          | fitting | sam             | ole   |                                       |                                                                                   |                                   |  |
|------------------|---------|-----------------|-------|---------------------------------------|-----------------------------------------------------------------------------------|-----------------------------------|--|
| sample:          | size s  | set sa          | mple  | Э                                     | revised sample                                                                    |                                   |  |
| -                | x prepr | oduct           | ion s | sample                                |                                                                                   |                                   |  |
| product          |         | uction/shipment |       | oment                                 |                                                                                   |                                   |  |
|                  |         | асо             | epted |                                       | S = Substitute                                                                    | •                                 |  |
|                  |         | yes             | no    |                                       | s = substitute                                                                    |                                   |  |
| style            |         |                 |       | S M                                   | M = Missing                                                                       | Comments                          |  |
|                  |         | Х               |       |                                       |                                                                                   |                                   |  |
|                  |         |                 |       | V                                     | Ve found some measure                                                             | ements deviations to size chart : |  |
|                  |         |                 |       |                                       |                                                                                   |                                   |  |
|                  |         |                 |       |                                       | Size                                                                              | 110/116 122/128                   |  |
| fitting          |         |                 |       |                                       | Body length from center f                                                         |                                   |  |
| _                |         |                 | x     |                                       | leight of 2nd frill                                                               | -0.5cm +0.5cm                     |  |
|                  |         |                 |       | v                                     | Vidth attach bottom frill                                                         | .4.5                              |  |
|                  |         |                 |       |                                       | m                                                                                 | +1.5                              |  |
|                  |         |                 |       |                                       | m                                                                                 | +1c                               |  |
|                  |         |                 |       |                                       | n 1/2bottom round meas                                                            |                                   |  |
|                  |         |                 |       |                                       |                                                                                   | +1.5                              |  |
|                  |         |                 |       |                                       | m                                                                                 | 11.0                              |  |
|                  |         |                 |       |                                       |                                                                                   | +3c                               |  |
|                  |         |                 |       | n                                     | n                                                                                 |                                   |  |
| workmanship      |         |                 |       |                                       |                                                                                   |                                   |  |
| workinansinp     |         |                 |       | F                                     | Please recheck pattern a                                                          | s mentioned measurements points   |  |
|                  |         |                 |       | a                                     | re border of tolerance, p                                                         | please follow measurement chart   |  |
|                  |         |                 |       |                                       | exactly                                                                           |                                   |  |
|                  |         |                 |       | A A A A A A A A A A A A A A A A A A A | Il the gathering s/b regu                                                         | ılar, pleat not allow.            |  |
|                  |         |                 |       |                                       |                                                                                   |                                   |  |
| material/quality |         |                 |       |                                       | Take care bow measurement, for safety issue.                                      |                                   |  |
| colour           |         |                 |       |                                       | Pow position from Cido o                                                          | com Size 08/104 110/116 Form and  |  |
| 1) 15-2215TCX    |         |                 |       |                                       | Bow position from Side seam Size 98/104, 110/116 5cm and 122/128,134/140 s/b 6cm. |                                   |  |
| 2) 17-2034TCX    |         |                 |       |                                       | 22/120,134/140 5/0 001                                                            | 1.                                |  |
|                  |         |                 |       |                                       | Print position S/B from Si                                                        | ide seam Size 98/104              |  |
| 4)               |         |                 |       |                                       | 10/116 4cm and 122/12                                                             |                                   |  |
| 3)<br>4)<br>5)   |         |                 |       |                                       |                                                                                   |                                   |  |
| accessories      |         |                 |       |                                       | Skirt height uneven not C                                                         | DK, Its s/b all round even.       |  |
| embroidery       |         |                 |       |                                       |                                                                                   |                                   |  |
| application      |         | X               |       |                                       | Veight we found 174 GS                                                            | ow in tolerance.                  |  |
| print            |         | X               |       |                                       | Bow Colour                                                                        |                                   |  |
| woven-label      |         | X<br>X          |       |                                       | Body colour                                                                       |                                   |  |
| hangtag          |         | ^               |       | ╞┼┥┡                                  |                                                                                   |                                   |  |
| size-label       |         |                 |       | ┢─┼─┥┝                                |                                                                                   |                                   |  |
| care-label       |         |                 |       | ┢┼┼┥┝                                 |                                                                                   |                                   |  |
| price-label      |         | x               |       |                                       |                                                                                   |                                   |  |
| size-spec.       |         |                 |       |                                       |                                                                                   |                                   |  |
| washtest         |         |                 |       |                                       |                                                                                   |                                   |  |
| revised sample   |         | Х               |       |                                       |                                                                                   |                                   |  |
| general remarks  | 5       | Х               |       |                                       |                                                                                   |                                   |  |
| general remarks  | -       |                 |       |                                       |                                                                                   |                                   |  |
|                  |         | Х               |       |                                       |                                                                                   | 13                                |  |
|                  |         | Х               |       |                                       |                                                                                   |                                   |  |
|                  |         |                 |       |                                       |                                                                                   |                                   |  |
|                  |         | X               |       |                                       |                                                                                   |                                   |  |