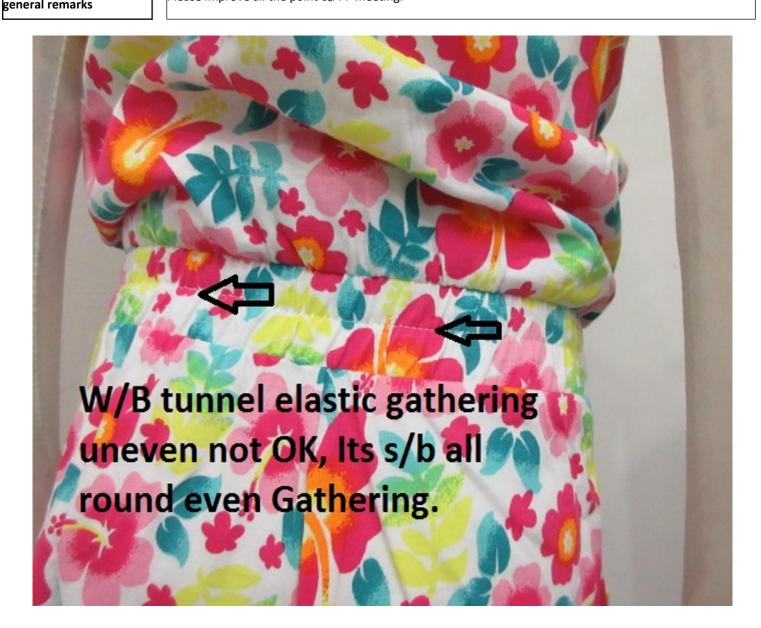

Fig 3.4 Front, Back, Side View of PO 10034092

With best regards

| Date:              |                                                | Orde<br>Artic<br>Dres |               | cript |                                                                                                                                                                  | nen Kleid / Kids                                                                           |                                                                                               |
|--------------------|------------------------------------------------|-----------------------|---------------|-------|------------------------------------------------------------------------------------------------------------------------------------------------------------------|--------------------------------------------------------------------------------------------|-----------------------------------------------------------------------------------------------|
| 11                 | .01.20                                         | from                  |               |       | Sun Fortune - Quality                                                                                                                                            | y Control Dept                                                                             | <b>.</b>                                                                                      |
| Page:              | E COIV<br>1/8                                  | 'IIVIE                |               |       | PO. 10035568                                                                                                                                                     |                                                                                            |                                                                                               |
| type of<br>sample: | fitting sa<br>size set<br>x preprod<br>product | sam<br>luctio         | ole<br>n samp |       | revised sample                                                                                                                                                   |                                                                                            |                                                                                               |
|                    | I*                                             | accept<br>yes         | ted<br>no     |       | S = Substitute                                                                                                                                                   |                                                                                            |                                                                                               |
| style              |                                                | yes                   |               | S N   | M M = Missing                                                                                                                                                    | Comn                                                                                       | nents                                                                                         |
| Style              | x                                              |                       | ] [           |       |                                                                                                                                                                  | Comm                                                                                       |                                                                                               |
| fitting            |                                                | x                     |               |       | We found some measure<br>Size<br>1/2bottom<br>Across shoulder<br>Body length<br>Frill attachment seam fro<br>mesh bottom layer width<br>Please follow our m.c ex | om hsp<br>visible                                                                          | nce from our m.c.<br>110/116 122/128<br>-1.5cm -2cm<br>-1cm<br>+1cm<br>+1cm<br>+1cm<br>+0.5cm |
| workmanship        |                                                | x                     |               |       | Waist frill seam gathering<br>Frill attachment seam sti<br>more stretchable.<br>Sleeve head gathering u<br>balance. Flower position                              | g uneven not OK, i<br>tching tension too<br>neven not on its s/<br>.:<br>e and from armhol |                                                                                               |
| material/quality   |                                                | _                     |               |       | Weight we found AOP 1                                                                                                                                            | 79 GSM and solid                                                                           | 183 GSM in tolerance.                                                                         |
| colour             | X                                              |                       |               |       |                                                                                                                                                                  |                                                                                            |                                                                                               |
| 1) AOP             | X                                              |                       |               |       | Deducedour                                                                                                                                                       |                                                                                            |                                                                                               |
| 2) 16-4530TCX      | X                                              |                       |               |       | Body colour                                                                                                                                                      |                                                                                            |                                                                                               |
| 3) 17-4440TCX      | x                                              |                       | ┤ ┝──         |       | Skirt colour<br>Mash colour                                                                                                                                      |                                                                                            |                                                                                               |
| 4)<br>5)           | ^                                              | _                     | -             |       |                                                                                                                                                                  |                                                                                            |                                                                                               |
| accessories        |                                                | -                     |               |       |                                                                                                                                                                  |                                                                                            |                                                                                               |
| embroidery         | x                                              |                       |               |       |                                                                                                                                                                  |                                                                                            |                                                                                               |
| application        |                                                | -                     |               |       |                                                                                                                                                                  |                                                                                            |                                                                                               |
| print              |                                                | _                     |               |       |                                                                                                                                                                  |                                                                                            |                                                                                               |
| woven-label        |                                                |                       |               |       |                                                                                                                                                                  |                                                                                            |                                                                                               |
| hangtag            | x                                              |                       |               |       |                                                                                                                                                                  |                                                                                            |                                                                                               |
| size-label         |                                                |                       | 1             |       |                                                                                                                                                                  |                                                                                            |                                                                                               |
| care-label         | x                                              |                       |               | x     | shell fabric 80% cotton, 2<br>cuff 75% cotton, 20% vis                                                                                                           |                                                                                            | 9,                                                                                            |
| price-label        |                                                |                       |               |       | sleeve 100% cotton                                                                                                                                               |                                                                                            |                                                                                               |
| size-spec.         |                                                |                       |               |       |                                                                                                                                                                  |                                                                                            |                                                                                               |
| washtest           | х                                              |                       |               |       |                                                                                                                                                                  |                                                                                            |                                                                                               |
| revised sample     | х                                              |                       |               |       |                                                                                                                                                                  |                                                                                            |                                                                                               |
| -                  |                                                | Х                     |               | pe:   |                                                                                                                                                                  | till:                                                                                      |                                                                                               |
| general remarks    | Ple                                            | ease                  | improv        | e all | the point on PP Meeting.                                                                                                                                         |                                                                                            | 16                                                                                            |