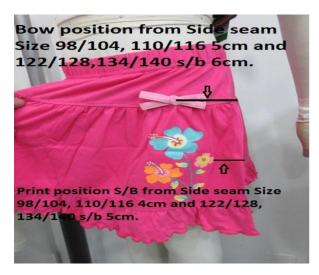

## 3.1. SAMPLE COMMENT OF PO. 10034092

| type of          | fitting | sam             | ole   |                                       |                                                                                   |                                   |  |
|------------------|---------|-----------------|-------|---------------------------------------|-----------------------------------------------------------------------------------|-----------------------------------|--|
| sample:          | size s  | set sa          | mple  | Э                                     | revised sample                                                                    |                                   |  |
| -                | x prepr | oduct           | ion s | sample                                |                                                                                   |                                   |  |
| product          |         | uction/shipment |       | oment                                 |                                                                                   |                                   |  |
|                  |         | асо             | epted |                                       | S = Substitute                                                                    | •                                 |  |
|                  |         | yes             | no    |                                       | s = substitute                                                                    |                                   |  |
| style            |         |                 |       | S M                                   | M = Missing                                                                       | Comments                          |  |
|                  |         | Х               |       |                                       |                                                                                   |                                   |  |
|                  |         |                 |       | V                                     | Ve found some measure                                                             | ements deviations to size chart : |  |
|                  |         |                 |       |                                       |                                                                                   |                                   |  |
|                  |         |                 |       |                                       | Size                                                                              | 110/116 122/128                   |  |
| fitting          |         |                 |       |                                       | Body length from center f                                                         |                                   |  |
| _                |         |                 | x     |                                       | leight of 2nd frill                                                               | -0.5cm +0.5cm                     |  |
|                  |         |                 |       | v                                     | Vidth attach bottom frill                                                         | .4.5                              |  |
|                  |         |                 |       |                                       | m                                                                                 | +1.5                              |  |
|                  |         |                 |       |                                       | m                                                                                 | +1c                               |  |
|                  |         |                 |       |                                       | n 1/2bottom round meas                                                            |                                   |  |
|                  |         |                 |       |                                       |                                                                                   | +1.5                              |  |
|                  |         |                 |       |                                       | m                                                                                 | 11.0                              |  |
|                  |         |                 |       |                                       |                                                                                   | +3c                               |  |
|                  |         |                 |       | n                                     | n                                                                                 |                                   |  |
| workmanship      |         |                 |       |                                       |                                                                                   |                                   |  |
| workinansinp     |         |                 |       | F                                     | Please recheck pattern a                                                          | s mentioned measurements points   |  |
|                  |         |                 |       | a                                     | re border of tolerance, p                                                         | please follow measurement chart   |  |
|                  |         |                 |       |                                       | exactly                                                                           |                                   |  |
|                  |         |                 |       | A A A A A A A A A A A A A A A A A A A | Il the gathering s/b regu                                                         | ılar, pleat not allow.            |  |
|                  |         |                 |       |                                       |                                                                                   |                                   |  |
| material/quality |         |                 |       |                                       | Take care bow measurement, for safety issue.                                      |                                   |  |
| colour           |         |                 |       |                                       | Pow position from Cido o                                                          | com Size 08/104 110/116 Form and  |  |
| 1) 15-2215TCX    |         |                 |       |                                       | Bow position from Side seam Size 98/104, 110/116 5cm and 122/128,134/140 s/b 6cm. |                                   |  |
| 2) 17-2034TCX    |         |                 |       |                                       | 22/120,134/140 5/0 001                                                            | 1.                                |  |
|                  |         |                 |       |                                       | Print position S/B from Si                                                        | ide seam Size 98/104              |  |
| 4)               |         |                 |       |                                       | 10/116 4cm and 122/12                                                             |                                   |  |
| 3)<br>4)<br>5)   |         |                 |       |                                       |                                                                                   |                                   |  |
| accessories      |         |                 |       |                                       | Skirt height uneven not C                                                         | DK, Its s/b all round even.       |  |
| embroidery       |         |                 |       |                                       |                                                                                   |                                   |  |
| application      |         | X               |       |                                       | Veight we found 174 GS                                                            | ow in tolerance.                  |  |
| print            |         | X               |       |                                       | Bow Colour                                                                        |                                   |  |
| woven-label      |         | X<br>X          |       |                                       | Body colour                                                                       |                                   |  |
| hangtag          |         | ^               |       | ╞┼┥┡                                  |                                                                                   |                                   |  |
| size-label       |         |                 |       | ┢─┼─┥┝                                |                                                                                   |                                   |  |
| care-label       |         |                 |       | ┢┼┼┥┝                                 |                                                                                   |                                   |  |
| price-label      |         | x               |       |                                       |                                                                                   |                                   |  |
| size-spec.       |         |                 |       |                                       |                                                                                   |                                   |  |
| washtest         |         |                 |       |                                       |                                                                                   |                                   |  |
| revised sample   |         | Х               |       |                                       |                                                                                   |                                   |  |
| general remarks  | 5       | Х               |       |                                       |                                                                                   |                                   |  |
| general remarks  | -       |                 |       |                                       |                                                                                   |                                   |  |
|                  |         | Х               |       |                                       |                                                                                   | 13                                |  |
|                  |         | Х               |       |                                       |                                                                                   |                                   |  |
|                  |         |                 |       |                                       |                                                                                   |                                   |  |
|                  |         | X               |       |                                       |                                                                                   |                                   |  |