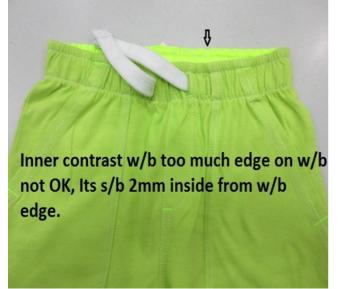

Flower position.: 3.5cm from c.f neck edge and from armhole seam size's 98/104, 110/116 s/b 4.5cm and 122/128, 134/140 s/b 5.5cm.

Fig 3.5 Defect of PO 10035568