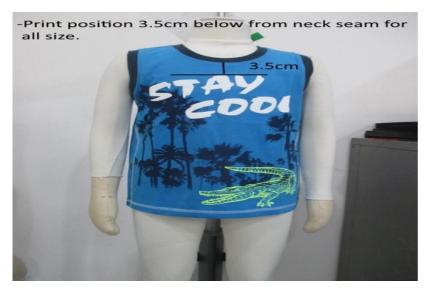

|  |  |
|                                                          | X               |    |                                                                                                                                                                                                                                                    |  |  |

Tanzila Textile Ltd. 10035326 Kinder Jungen Top / Kids Boys Top



Date:12.02.2018from:Sun Fortune - Quality Control Dept.Page:2/8

### 3.13 SAMPLE COMMENT OF PO. 10035326

| type of | fitting sample         |                |
|---------|------------------------|----------------|
| sample: | size set sample        | revised sample |
| -       | x preproduction sample |                |
|         | production/shipment    |                |



Fig 3.44 Defect of PO 10035326



Fig 3.45 Defect of PO 10035326

Sun Fortune Limited Concord I-K Tower (5th Floor), Plot #2 Block # CEN (A), North

Tanzila Textile Ltd. 10035326 Kinder Jungen Top / Kids Boys Top



Date: 12.02.2018 Page: 5/8 from: Sun Fortune - Quality Control Dept. Sun Fortune Limited Concord I-K Tower (5th Floor), Plot #2 Block # CEN (A), North

## 3.13 SAMPLE COMMENT OF PO. 10035326

| type of | fitting sample         |                |
|---------|------------------------|----------------|
| sample: | size set sample        | revised sample |
| -       | x preproduction sample |                |
|         | production/shipment    |                |



On the dummy fitting size 122/128



Fig 3.46 Defect of PO 10035326







On the dummy fitting size 122/128

Fig 3.4