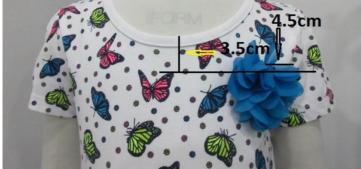

Flower position.: 3.5cm from c.f neck edge and from armhole seam size's 98/104, 110/116 s/b 4.5cm and 122/128, 134/140 s/b 5.5cm.

Fig 3.5 Defect of PO 10035568