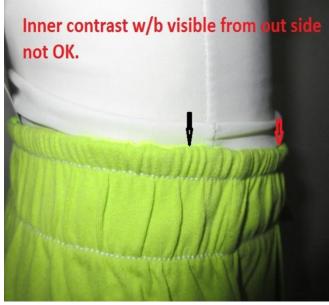

Fig. 3.1. Defect of PO 10034092

Fig 3.2. Defect of PO 10034092

Fig 3.3 Defect of PO 10034092

to: Supplier: Order No. Articledescription

Tanzila Textile Ltd. 10034092 Kinder Mädchen Rock / Kids Girls Skirt