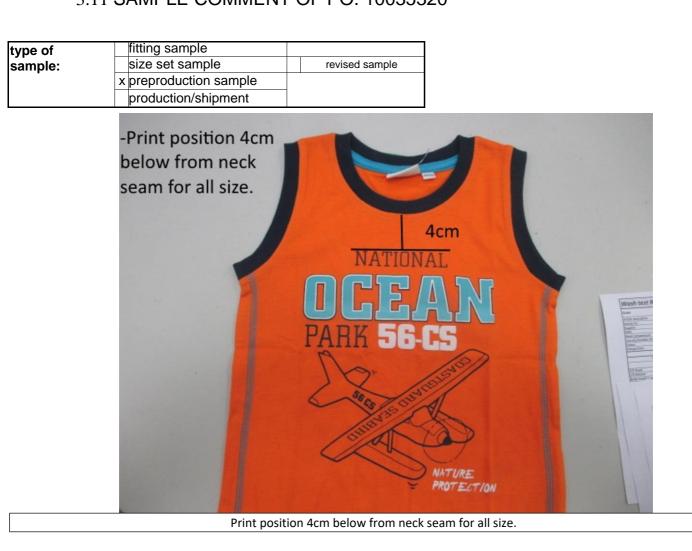

|
| revised sample            |              | Х                                            |            | After wash shrinkage -5.68% at length.                                       |
| general remar             | ks           | Х                                            | Type:      | till:                                                                        |
|                           | Ple          | ase ir                                       | nprove all | the point on ppm.                                                            |

Tanzila Textile Ltd. 10035320 Kinder Jungen Top / Kids Boys Top



Concord I-K Tower (5th Floor),

Block # CEN (A), North

Plot #2

Date: 12.02.2018 Page: 2/9 3.11 SAMPLE COMMENT OF PO. 10035320



Fig 3.36 Defect of PO 10035320





The armhole end stretched out, not OK. s/b even . please improve.

Fig 3.37 Defect of PO 10035320



On the dummy fitting size 122/128

Fig 3.38 Defect of PO 10035320





On the dummy fitting size 122/128



On the dummy fitting size 122/128

Fig 3.39 Defect of PO 10035320



Fig 3.40 Front View of PO 10035320

|                                 | to:<br>Supp<br>Orde<br>un AstiGi<br>oncord I-<br>from | r No.<br>Redgas<br>K Tow | ver (5th F           | loor) | Tanzila Textile Ltd.<br>10035321<br>Kids Jungen Bermuda / Kids Boys<br>Plot #2<br>Fortune - Quality Control Dept.<br>3.12 SAMPLE COMMENT OF PC                                                                                                                                             | Block # CEN (