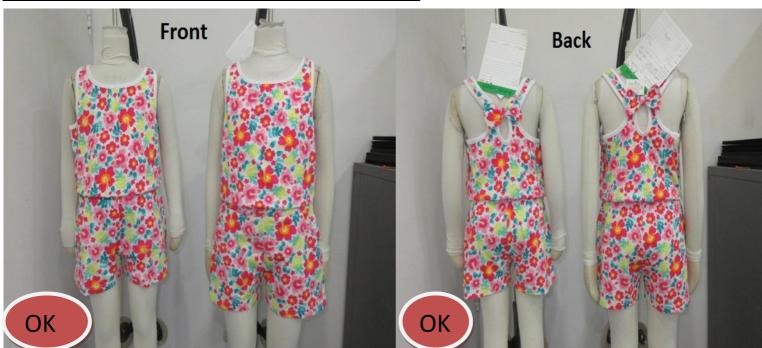

# 3.2. SAMPLE COMMENT OF PO. 10035568

| type of | fitting sample         |                |
|---------|------------------------|----------------|
| sample: | size set sample        | revised sample |
|         | x preproduction sample |                |
|         | production/shipment    |                |

Flower position.: 3.5cm from c.f neck edge and from armhole seam size's 98/104, 110/116 s/b 4.5cm and 122/128, 134/140 s/b 5.5cm.

Fig 3.5 Defect of PO 10035568

# Sleeve head gathering uneven not on its s/b both side even balance.

Fig 3.6 Defect of PO 10035568

Fig 3.7 View of PO 10035568

to: Supplier: Order No. Articledescription

Tanzila Textile Ltd. 10035568 Kinder Mädchen Kleid / Kids Girls Dress