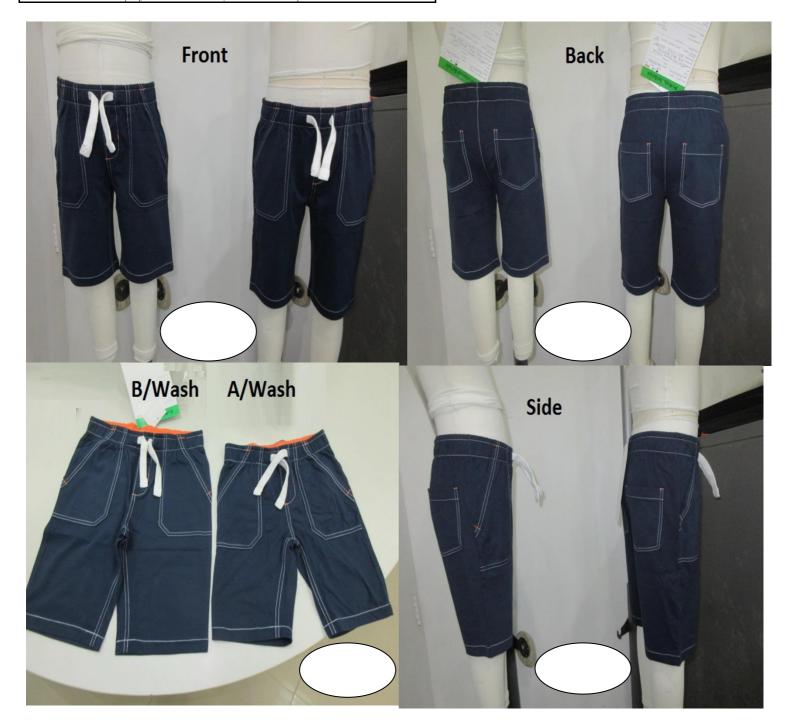

Sun Fortune - Quality Control Dept.

Sun Fortune Limited Concord I-K Tower (5th Floor), Plot #2 Block # CEN (A), North

Fig 3.11 Front , Back , Side View Of PO. 10035330

| Date:<br>Page: | 02.02.2018<br>1/7 | from: Sun                                           | Fortune - Quality Control Dept.                                       | Sun Fortune Limited<br>Concord I-K Tower (5th Floor),<br>Plot #2<br>Block # CEN (A), North |
|----------------|-------------------|-----------------------------------------------------|-----------------------------------------------------------------------|--------------------------------------------------------------------------------------------|
|                |                   | to:<br>Supplier:<br>Order No.<br>Articledescription | Tanzila Textile Ltd.<br>10035330<br>Kinder Jungen Bermuda / Kids Boys | NKD<br>Staunen. Sparen.<br>Schöner leben.                                                  |

## 3.4. SAMPLE COMMENT OF PO. 10035284

| type of                   |         | j samp            |            |                                                 |                                                                                                                                                                                                |                                                                                                                                                                                                                                |
|---------------------------|---------|-------------------|------------|-------------------------------------------------|------------------------------------------------------------------------------------------------------------------------------------------------------------------------------------------------|--------------------------------------------------------------------------------------------------------------------------------------------------------------------------------------------------------------------------------|
| sample:                   |         | set sar           |            |                                                 | revised sample                                                                                                                                                                                 |                                                                                                                                                                                                                                |
|                           | x prepi |                   |            |                                                 |                                                                                                                                                                                                |                                                                                                                                                                                                                                |
|                           | produ   | oduction/shipment |            | ment                                            |                                                                                                                                                                                                |                                                                                                                                                                                                                                |
|                           |         | acce<br>yes       | pted<br>no |                                                 | S = Substitute                                                                                                                                                                                 |                                                                                                                                                                                                                                |
| style                     |         | yes               |            | S M                                             | M = Missing                                                                                                                                                                                    | Comments                                                                                                                                                                                                                       |
|                           |         | х                 |            |                                                 |                                                                                                                                                                                                |                                                                                                                                                                                                                                |
| fitting                   |         |                   | x          | Size<br>½ M<br>Fror<br>Bac<br>Poc<br>Poc<br>Poc | e<br>/aist relax<br>ht rise inc. waist<br>k rise inc. waist<br>ket opening at side<br>ket below waist<br>ket length front<br>ket width<br>ase recheck pattern as r<br>border of tolerance, ple | ents deviations to size chart :<br>110/116 122/128<br>+1.5cm +1cm<br>-1cm -0.5cm<br>-1cm<br>-0.5cm -1.5cm<br>0.5cm<br>-0.5cm -0.5cm<br>0.5cm Max. visible str<br>mentioned measurements points<br>ase follow measurement chart |
| workmanship               |         |                   | ×          | W/B<br>ever<br>s/b s<br>Inne<br>visit           | elastic gathering uneven<br>n gathering. Back pocke<br>straight.                                                                                                                               | ty too poor not OK. Please improve.<br>en not OK. Its s/b all round<br>et opening slanted not OK. Its<br>om out side not OK, Its s/b can't<br>from w/b edge inside.                                                            |
| material/quality          |         |                   |            |                                                 |                                                                                                                                                                                                |                                                                                                                                                                                                                                |
| colour                    |         | Х                 |            |                                                 | ght we found 188 GSM                                                                                                                                                                           | is too less not OK, We can accept +-                                                                                                                                                                                           |
| 1) 19-4024TCX             |         | Х                 |            | 5%.                                             |                                                                                                                                                                                                | -                                                                                                                                                                                                                              |
| 2) 16-1462TCX             |         | X                 |            | Bod                                             | y colour                                                                                                                                                                                       |                                                                                                                                                                                                                                |
| •                         |         |                   | х          |                                                 |                                                                                                                                                                                                | o dirty, please improve to like pantone                                                                                                                                                                                        |
| 3)                        |         |                   |            | COL                                             |                                                                                                                                                                                                |                                                                                                                                                                                                                                |
| 4)<br>5)                  |         |                   |            |                                                 |                                                                                                                                                                                                |                                                                                                                                                                                                                                |
| ວ <i>ງ</i><br>accessories |         |                   |            | ┢──┼╊═╉                                         |                                                                                                                                                                                                |                                                                                                                                                                                                                                |
| embroidery                |         | x                 |            | ╟──┤ि──┤                                        |                                                                                                                                                                                                |                                                                                                                                                                                                                                |
| application               |         | ^                 |            | ╟──┤ि──┤                                        |                                                                                                                                                                                                |                                                                                                                                                                                                                                |
| print                     |         |                   |            | ┢──┼┣═╉                                         |                                                                                                                                                                                                |                                                                                                                                                                                                                                |
| print<br>woven-label      |         |                   |            | ╞──┼──┤                                         |                                                                                                                                                                                                |                                                                                                                                                                                                                                |
|                           |         | x                 |            | ┢──┼╊═╉                                         |                                                                                                                                                                                                |                                                                                                                                                                                                                                |
| hangtag<br>size-label     |         | ^                 |            | ╟──┤┠═╡                                         |                                                                                                                                                                                                |                                                                                                                                                                                                                                |
| care-label                |         | x                 |            | ┢──┼िट╡                                         |                                                                                                                                                                                                |                                                                                                                                                                                                                                |
| uai e-idbei               |         | ^                 |            |                                                 |                                                                                                                                                                                                |                                                                                                                                                                                                                                |