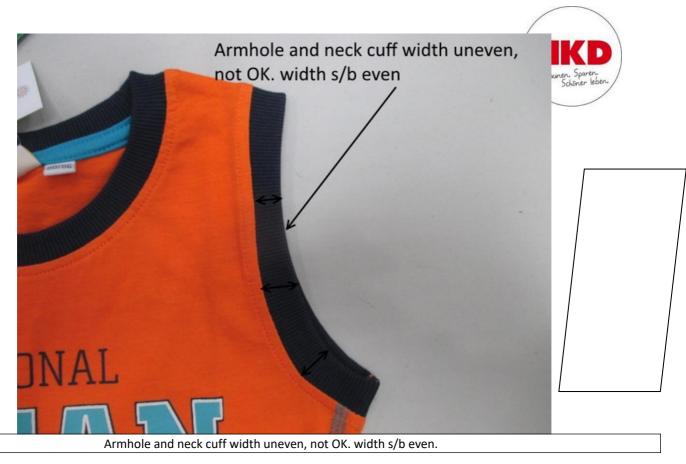

## 3.1. SAMPLE COMMENT OF PO. 10034092

| type of          | fitting | sam             | ole   |                                       |                                                                                   |                                   |  |
|------------------|---------|-----------------|-------|---------------------------------------|-----------------------------------------------------------------------------------|-----------------------------------|--|
| sample:          | size s  | set sa          | mple  | Э                                     | revised sample                                                                    |                                   |  |
| -                | x prepr | oduct           | ion s | sample                                |                                                                                   |                                   |  |
| product          |         | uction/shipment |       | oment                                 |                                                                                   |                                   |  |
|                  |         | асо             | epted |                                       | S = Substitute                                                                    | •                                 |  |
|                  |         | yes             | no    |                                       | s = substitute                                                                    |                                   |  |
| style            |         |                 |       | S M                                   | M = Missing                                                                       | Comments                          |  |
|                  |         | Х               |       |                                       |                                                                                   |                                   |  |
|                  |         |                 |       | V                                     | Ve found some measure                                                             | ements deviations to size chart : |  |
|                  |         |                 |       |                                       |                                                                                   |                                   |  |
|                  |         |                 |       |                                       | Size                                                                              | 110/116 122/128                   |  |
| fitting          |         |                 |       |                                       | Body length from center f                                                         |                                   |  |
| _                |         |                 | x     |                                       | leight of 2nd frill                                                               | -0.5cm +0.5cm                     |  |
|                  |         |                 |       | v                                     | Vidth attach bottom frill                                                         | .4.5                              |  |
|                  |         |                 |       |                                       | m                                                                                 | +1.5                              |  |
|                  |         |                 |       |                                       | m                                                                                 | +1c                               |  |
|                  |         |                 |       |                                       | n 1/2bottom round meas                                                            |                                   |  |
|                  |         |                 |       |                                       |                                                                                   | +1.5                              |  |
|                  |         |                 |       |                                       | m                                                                                 | 11.0                              |  |
|                  |         |                 |       |                                       |                                                                                   | +3c                               |  |
|                  |         |                 |       | n                                     | n                                                                                 |                                   |  |
| workmanship      |         |                 |       |                                       |                                                                                   |                                   |  |
| workinansinp     |         |                 |       | F                                     | Please recheck pattern a                                                          | s mentioned measurements points   |  |
|                  |         |                 |       | a                                     | re border of tolerance, p                                                         | please follow measurement chart   |  |
|                  |         |                 |       |                                       | exactly                                                                           |                                   |  |
|                  |         |                 |       | A A A A A A A A A A A A A A A A A A A | Il the gathering s/b regu                                                         | ılar, pleat not allow.            |  |
|                  |         |                 |       |                                       |                                                                                   |                                   |  |
| material/quality |         |                 |       |                                       | Take care bow measurement, for safety issue.                                      |                                   |  |
| colour           |         |                 |       |                                       | Pow position from Cido o                                                          | com Size 08/104 110/116 Form and  |  |
| 1) 15-2215TCX    |         |                 |       |                                       | Bow position from Side seam Size 98/104, 110/116 5cm and 122/128,134/140 s/b 6cm. |                                   |  |
| 2) 17-2034TCX    |         |                 |       |                                       | 22/120,134/140 5/0 001                                                            | 1.                                |  |
|                  |         |                 |       |                                       | Print position S/B from Si                                                        | ide seam Size 98/104              |  |
| 4)               |         |                 |       |                                       | 10/116 4cm and 122/12                                                             |                                   |  |
| 3)<br>4)<br>5)   |         |                 |       |                                       |                                                                                   |                                   |  |
| accessories      |         |                 |       |                                       | Skirt height uneven not C                                                         | DK, Its s/b all round even.       |  |
| embroidery       |         |                 |       |                                       |                                                                                   |                                   |  |
| application      |         | X               |       |                                       | Veight we found 174 GS                                                            | ow in tolerance.                  |  |
| print            |         | X               |       |                                       | Bow Colour                                                                        |                                   |  |
| woven-label      |         | X<br>X          |       |                                       | Body colour                                                                       |                                   |  |
| hangtag          |         | ^               |       | ╞┼┥┡                                  |                                                                                   |                                   |  |
| size-label       |         |                 |       | ┢─┼─┥┝                                |                                                                                   |                                   |  |
| care-label       |         |                 |       | ┢┼┼┥┝                                 |                                                                                   |                                   |  |
| price-label      |         | x               |       |                                       |                                                                                   |                                   |  |
| size-spec.       |         |                 |       |                                       |                                                                                   |                                   |  |
| washtest         |         |                 |       |                                       |                                                                                   |                                   |  |
| revised sample   |         | Х               |       |                                       |                                                                                   |                                   |  |
| general remarks  | 5       | Х               |       |                                       |                                                                                   |                                   |  |
| general remarks  | -       |                 |       |                                       |                                                                                   |                                   |  |
|                  |         | Х               |       |                                       |                                                                                   | 13                                |  |
|                  |         | Х               |       |                                       |                                                                                   |                                   |  |
|                  |         |                 |       |                                       |                                                                                   |                                   |  |
|                  |         | X               |       |                                       |                                                                                   |                                   |  |