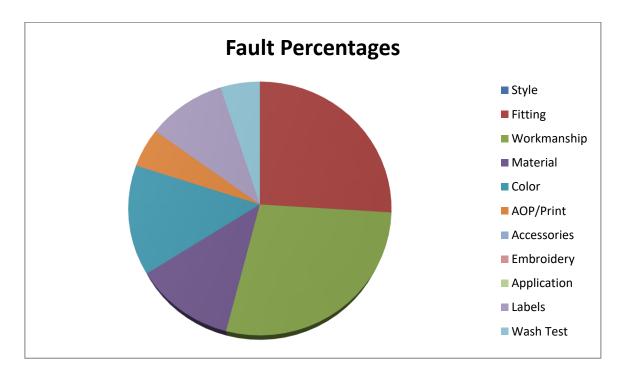

# 3.7SAMPLE COMMENT OF PO. 10035280

| type of | fitting sample         |                |
|---------|------------------------|----------------|
| sample: | size set sample        | revised sample |
|         | x preproduction sample |                |
|         | production/shipment    | _              |

Fig 3.21 Front , Back, Side View of PO. 10035280

Fig 3.23 Defect of PO 10035283

from:

12.02.2018

3/8

Date:

Page:

Tanzila Textile Ltd. 10035280 Kinder Mädchen Top / Kids Girls Top

Tanzila Textile Ltd. 10035316 Articledescription Kinder Jungen Bermuda / Kids Boys

| Date:<br>Page: | 12.02.2018<br>1/9 | from: | Sun Fortune - Quality Control Dept. | Sun Fortune Limited<br>Concord I-K Tower (5th Floor),<br>Plot #2<br>Block # CEN (A), North |
|----------------|-------------------|-------|-------------------------------------|--------------------------------------------------------------------------------------------|
|----------------|-------------------|-------|-------------------------------------|--------------------------------------------------------------------------------------------|

3.9 SAMPLE COMMENT OF PO. 10035316

| type of fitting sample: size   |          |        |             |       | revised sample                                                                                                                                                                                                                           |                                                                                                                                                                                                                   |
|--------------------------------|----------|--------|-------------|-------|------------------------------------------------------------------------------------------------------------------------------------------------------------------------------------------------------------------------------------------|-------------------------------------------------------------------------------------------------------------------------------------------------------------------------------------------------------------------|
| sample:                        | x prepro |        |             |       | Tevised sample                                                                                                                                                                                                                           |                                                                                                                                                                                                                   |
|                                |          |        |             |       | -                                                                                                                                                                                                                                        |                                                                                                                                                                                                                   |
|                                | produ    |        | · ·         | ment  |                                                                                                                                                                                                                                          |                                                                                                                                                                                                                   |
|                                |          | yes    | epted<br>no |       | S = Substitute                                                                                                                                                                                                                           |                                                                                                                                                                                                                   |
| atula                          |          |        |             | S M   | M - Missing                                                                                                                                                                                                                              | Comments                                                                                                                                                                                                          |
| style                          |          | х      |             | 3 101 | M = Missing                                                                                                                                                                                                                              | comments                                                                                                                                                                                                          |
| fitting                        |          |        | x           |       | We found some measu<br>Size<br>1/2Waist relaxed<br>Pocket opening at side<br>Pocket width front<br>Pocket length front<br>inseam<br>Max. Visible string leng<br>Pocket length back<br>Back pocket position fr<br>Back pocket position fr | 0.5cm<br>0.5cm<br>-0.7cm -0.7cm<br>gth +2cm<br>-0.5cm -0.7cm<br>rom rise -0.5cm -0.5cm<br>rom w/b edge -0.5cm -1cm                                                                                                |
| workmanship                    |          |        | x           |       | edge.<br>Please put additional b<br>stitch.<br>W/B elastic gathering t                                                                                                                                                                   | much edge on w/b not OK, Its s/b 2mm inside from w/b<br>bar tack on pocket opening top edge 0.5cm from w/b<br>uneven not OK, Its s/b all round even.<br>ble from out side not OK.Its can't visible from out side. |
| material/quality               |          | x      |             |       | Weight we found 190 (                                                                                                                                                                                                                    | GSM is border tolerance must be improve on Bulk fabric.                                                                                                                                                           |
| colour                         |          | х      |             |       |                                                                                                                                                                                                                                          |                                                                                                                                                                                                                   |
| 1) 13-0630TN                   |          | Х      |             |       |                                                                                                                                                                                                                                          |                                                                                                                                                                                                                   |
| 2) 18-4247TCX<br>melange<br>3) |          | x      |             |       | Lining colour<br>Body colour                                                                                                                                                                                                             |                                                                                                                                                                                                                   |
| 4)                             |          |        |             |       |                                                                                                                                                                                                                                          |                                                                                                                                                                                                                   |
| 5)                             |          |        |             |       |                                                                                                                                                                                                                                          |                                                                                                                                                                                                                   |
| accessories                    |          | Х      |             |       |                                                                                                                                                                                                                                          |                                                                                                                                                                                                                   |
| embroidery                     |          |        |             |       |                                                                                                                                                                                                                                          |                                                                                                                                                                                                                   |
| application                    |          |        |             |       |                                                                                                                                                                                                                                          |                                                                                                                                                                                                                   |
| print                          |          |        |             |       |                                                                                                                                                                                                                                          |                                                                                                                                                                                                                   |
| woven-label                    |          | Х      |             |       |                                                                                                                                                                                                                                          |                                                                                                                                                                                                                   |
| hangtag                        |          |        |             |       |                                                                                                                                                                                                                                          |                                                                                                                                                                                                                   |
| size-label                     |          | х      |             |       |                                                                                                                                                                                                                                          | 36                                                                                                                                                                                                                |
| care-label                     |          | х      |             |       |                                                                                                                                                                                                                                          |                                                                                                                                                                                                                   |
| price-label                    |          |        |             |       |                                                                                                                                                                                                                                          |                                                                                                                                                                                                                   |
| size-spec.<br>washtest         |          | X<br>X |             |       |                                                                                                                                                                                                                                          | un                                                                                                                                                                                                                |
|                                |          |        |             |       |                                                                                                                                                                                                                                          |                                                                                                                                                                                                                   |

Tanzila Textile Ltd. 10035316 Kinder Jungen Bermuda / Kids Boys

| Date:<br>Page: | 12.02.2018<br>2/9 | from: | Sun Fortune - Quality Control Dept. | Sun Fortune Limited<br>Concord I-K Tower (5th Floor),<br>Plot #2<br>Block # CEN (A), North |
|----------------|-------------------|-------|-------------------------------------|--------------------------------------------------------------------------------------------|
|----------------|-------------------|-------|-------------------------------------|--------------------------------------------------------------------------------------------|