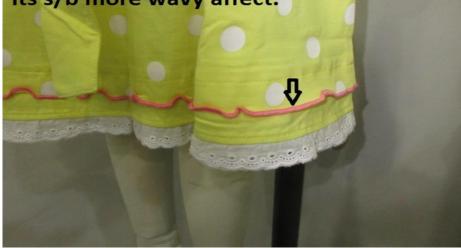

|              |       |      | the point on PP meeting                                                                                                                                                                                                                                                          |                                                           | 63                                                                                                                                                                           |

Tanzila Textile Ltd. 10036384 Kinder Mädchen Kleid / Kids Girls Dress



Date: 15.02.2018 Page: 2/8 3.15 SAMPLE COMMENT OF PO, 10036384

 
 type of sample:
 fitting sample

 size set sample
 x

 x preproduction sample

 production/shipment





Fig 3.57 Defect Of PO 10036384



Fig 3.59 Defect Of PO 10036384





Fig 3.58 Defect Of PO 10036384

Tanzila Textile Ltd. 10036384 Kinder Mädchen Kleid / Kids Girls Dress



Concord I-K Tower (5th Floor),

Sun Fortune Limited

Block # CEN (A), North

Plot #2

Date:15.02.2018from:Sun Fortune - Quality Control Dept.Page:3/8

3.15 SAMPLE COMMENT OF PO. 10036384

| type of | fitting sample        |                  |
|---------|-----------------------|------------------|
| sample: | size set sample       | X revised sample |
|         | Xpreproduction sample |                  |
|         | production/shipment   |                  |



Fig 3.60 Front, Back, Side View Of PO 10036384

With best regards

to: Supplier:

Order No.

Articledescription

Tanzila Textile Ltd. 10033953 Kinder Jungen