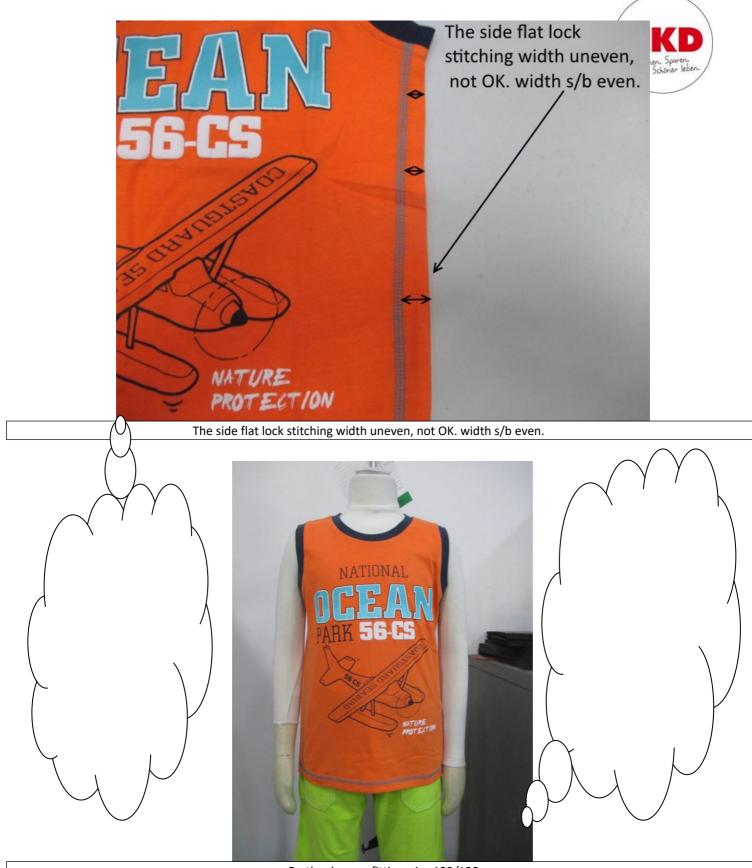

## 3.1. SAMPLE COMMENT OF PO. 10034092

| type of          | fitting | sam             | ole   |                                       |                                                                                   |                                   |  |
|------------------|---------|-----------------|-------|---------------------------------------|-----------------------------------------------------------------------------------|-----------------------------------|--|
| sample:          | size s  | set sa          | mple  | Э                                     | revised sample                                                                    |                                   |  |
| -                | x prepr | oduct           | ion s | sample                                |                                                                                   |                                   |  |
| product          |         | uction/shipment |       | oment                                 |                                                                                   |                                   |  |
|                  |         | асо             | epted |                                       | S = Substitute                                                                    | •                                 |  |
|                  |         | yes             | no    |                                       | s = substitute                                                                    |                                   |  |
| style            |         |                 |       | S M                                   | M = Missing                                                                       | Comments                          |  |
|                  |         | Х               |       |                                       |                                                                                   |                                   |  |
|                  |         |                 |       | V                                     | Ve found some measure                                                             | ements deviations to size chart : |  |
|                  |         |                 |       |                                       |                                                                                   |                                   |  |
|                  |         |                 |       |                                       | Size                                                                              | 110/116 122/128                   |  |
| fitting          |         |                 |       |                                       | Body length from center f                                                         |                                   |  |
| _                |         |                 | x     |                                       | leight of 2nd frill                                                               | -0.5cm +0.5cm                     |  |
|                  |         |                 |       | v                                     | Vidth attach bottom frill                                                         | .4.5                              |  |
|                  |         |                 |       |                                       | m                                                                                 | +1.5                              |  |
|                  |         |                 |       |                                       | m                                                                                 | +1c                               |  |
|                  |         |                 |       |                                       | n 1/2bottom round meas                                                            |                                   |  |
|                  |         |                 |       |                                       |                                                                                   | +1.5                              |  |
|                  |         |                 |       |                                       | m                                                                                 | 11.0                              |  |
|                  |         |                 |       |                                       |                                                                                   | +3c                               |  |
|                  |         |                 |       | n                                     | n                                                                                 |                                   |  |
| workmanship      |         |                 |       |                                       |                                                                                   |                                   |  |
| workinansinp     |         |                 |       | F                                     | Please recheck pattern a                                                          | s mentioned measurements points   |  |
|                  |         |                 |       | a                                     | re border of tolerance, p                                                         | please follow measurement chart   |  |
|                  |         |                 |       |                                       | exactly                                                                           |                                   |  |
|                  |         |                 |       | A A A A A A A A A A A A A A A A A A A | Il the gathering s/b regu                                                         | ılar, pleat not allow.            |  |
|                  |         |                 |       |                                       |                                                                                   |                                   |  |
| material/quality |         |                 |       |                                       | Take care bow measurement, for safety issue.                                      |                                   |  |
| colour           |         |                 |       |                                       | Pow position from Cido o                                                          | com Size 08/104 110/116 Form and  |  |
| 1) 15-2215TCX    |         |                 |       |                                       | Bow position from Side seam Size 98/104, 110/116 5cm and 122/128,134/140 s/b 6cm. |                                   |  |
| 2) 17-2034TCX    |         |                 |       |                                       | 22/120,134/140 5/0 001                                                            | 1.                                |  |
|                  |         |                 |       |                                       | Print position S/B from Si                                                        | ide seam Size 98/104              |  |
| 4)               |         |                 |       |                                       | 10/116 4cm and 122/12                                                             |                                   |  |
| 3)<br>4)<br>5)   |         |                 |       |                                       |                                                                                   |                                   |  |
| accessories      |         |                 |       |                                       | Skirt height uneven not C                                                         | DK, Its s/b all round even.       |  |
| embroidery       |         |                 |       |                                       |                                                                                   |                                   |  |
| application      |         | X               |       |                                       | Veight we found 174 GS                                                            | ow in tolerance.                  |  |
| print            |         | X               |       |                                       | Bow Colour                                                                        |                                   |  |
| woven-label      |         | X<br>X          |       |                                       | Body colour                                                                       |                                   |  |
| hangtag          |         | ^               |       | ╞┼┥┡                                  |                                                                                   |                                   |  |
| size-label       |         |                 |       | ┢─┼─┥┝                                |                                                                                   |                                   |  |
| care-label       |         |                 |       | ┢┼┼┥┝                                 |                                                                                   |                                   |  |
| price-label      |         | x               |       |                                       |                                                                                   |                                   |  |
| size-spec.       |         |                 |       |                                       |                                                                                   |                                   |  |
| washtest         |         |                 |       |                                       |                                                                                   |                                   |  |
| revised sample   |         | Х               |       |                                       |                                                                                   |                                   |  |
| general remarks  | 5       | Х               |       |                                       |                                                                                   |                                   |  |
| general remarks  | -       |                 |       |                                       |                                                                                   |                                   |  |
|                  |         | Х               |       |                                       |                                                                                   | 13                                |  |
|                  |         | Х               |       |                                       |                                                                                   |                                   |  |
|                  |         |                 |       |                                       |                                                                                   |                                   |  |
|                  |         | X               |       |                                       |                                                                                   |                                   |  |