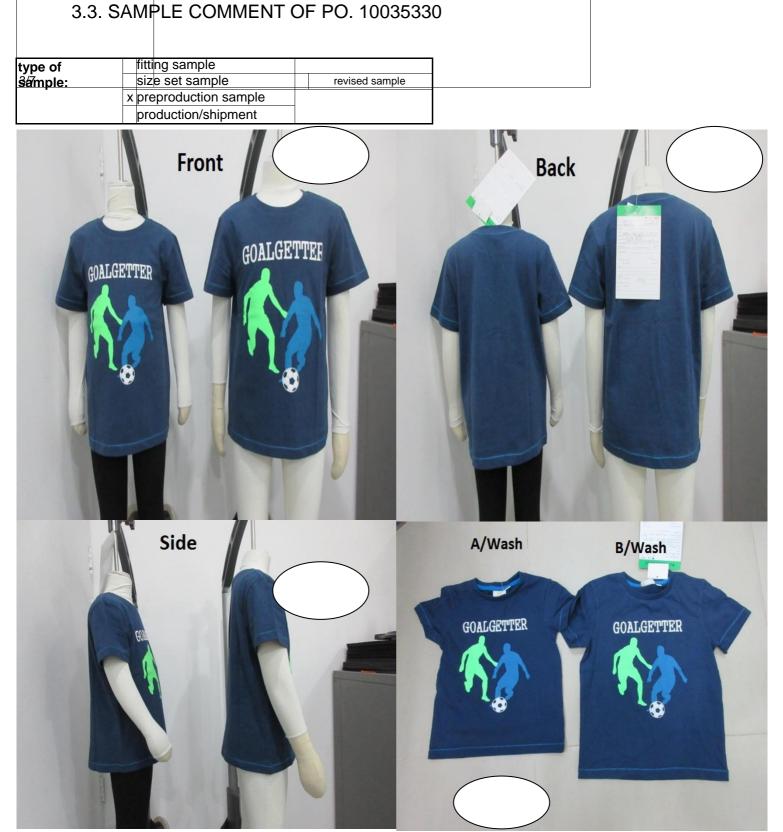

#### 3.3. SAMPLE COMMENT OF PO. 10035330

| type of | fitting sample         |                |
|---------|------------------------|----------------|
| sample: | size set sample        | revised sample |
| -       | x preproduction sample |                |
|         | production/shipment    |                |

Fig 3.9 Defect of PO. 10035330

Fig 3.10 Defect Of PO 10035330

to: Supplier: Order No. Articledescription

from:

16.01.2018

Date:

Page:

Tanzila Textile Ltd. 10035568 Kinder Jungen T-Shirt / Kids Boys T-Shirt

Sun Fortune - Quality Control Dept.

Sun Fortune Limited Concord I-K Tower (5th Floor), Plot #2 Block # CEN (A), North

Fig 3.11 Front , Back , Side View Of PO. 10035330

| Date:<br>Page: | 02.02.2018<br>1/7 | from: Sun                                           | Fortune - Quality Control Dept.                                       | Sun Fortune Limited<br>Concord I-K Tower (5th Floor),<br>Plot #2<br>Block # CEN (A), North |
|----------------|-------------------|-----------------------------------------------------|-----------------------------------------------------------------------|--------------------------------------------------------------------------------------------|
|                |                   | to:<br>Supplier:<br>Order No.<br>Articledescription | Tanzila Textile Ltd.<br>10035330<br>Kinder Jungen Bermuda / Kids Boys | NKD<br>Staunen. Sparen.<br>Schöner leben.                                                  |