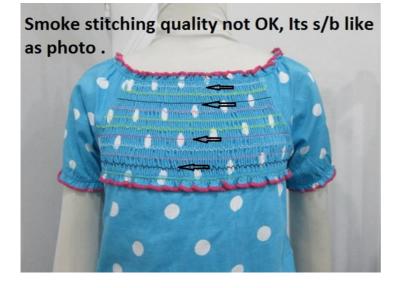

Fig 3.4 Front, Back, Side View of PO 10034092

With best regards

| Date:              |                                                | Orde<br>Artic<br>Dres |               | cript |                                                                                                                                                                  | nen Kleid / Kids                                                                           |                                                                                               |
|--------------------|------------------------------------------------|-----------------------|---------------|-------|------------------------------------------------------------------------------------------------------------------------------------------------------------------|--------------------------------------------------------------------------------------------|-----------------------------------------------------------------------------------------------|
| 11                 | .01.20                                         | from                  |               |       | Sun Fortune - Quality                                                                                                                                            | y Control Dept                                                                             | <b>.</b>                                                                                      |
| Page:              | E COIV<br>1/8                                  | 'IIVIE                |               |       | PO. 10035568                                                                                                                                                     |                                                                                            |                                                                                               |
| type of<br>sample: | fitting sa<br>size set<br>x preprod<br>product | sam<br>luctio         | ole<br>n samp |       | revised sample                                                                                                                                                   |                                                                                            |                                                                                               |
|                    | I*                                             | accept<br>yes         | ted<br>no     |       | S = Substitute                                                                                                                                                   |                                                                                            |                                                                                               |
| style              |                                                | yes                   |               | S N   | M M = Missing                                                                                                                                                    | Comn                                                                                       | nents                                                                                         |
| Style              | x                                              |                       | ] [           |       |                                                                                                                                                                  | Comm                                                                                       |                                                                                               |
| fitting            |                                                | x                     |               |       | We found some measure<br>Size<br>1/2bottom<br>Across shoulder<br>Body length<br>Frill attachment seam fro<br>mesh bottom layer width<br>Please follow our m.c ex | om hsp<br>visible                                                                          | nce from our m.c.<br>110/116 122/128<br>-1.5cm -2cm<br>-1cm<br>+1cm<br>+1cm<br>+1cm<br>+0.5cm |
| workmanship        |                                                | x                     |               |       | Waist frill seam gathering<br>Frill attachment seam sti<br>more stretchable.<br>Sleeve head gathering u<br>balance. Flower position                              | g uneven not OK, i<br>tching tension too<br>neven not on its s/<br>.:<br>e and from armhol |                                                                                               |
| material/quality   |                                                | _                     |               |       | Weight we found AOP 1                                                                                                                                            | 79 GSM and solid                                                                           | 183 GSM in tolerance.                                                                         |
| colour             | X                                              |                       |               |       |                                                                                                                                                                  |                                                                                            |                                                                                               |
| 1) AOP             | X                                              |                       |               |       | Deducedour                                                                                                                                                       |                                                                                            |                                                                                               |
| 2) 16-4530TCX      | X                                              |                       |               |       | Body colour                                                                                                                                                      |                                                                                            |                                                                                               |
| 3) 17-4440TCX      | x                                              |                       | ┤ ┝──         |       | Skirt colour<br>Mash colour                                                                                                                                      |                                                                                            |                                                                                               |
| 4)<br>5)           | ^                                              | _                     | -             |       |                                                                                                                                                                  |                                                                                            |                                                                                               |
| accessories        |                                                | -                     |               |       |                                                                                                                                                                  |                                                                                            |                                                                                               |
| embroidery         | x                                              |                       |               |       |                                                                                                                                                                  |                                                                                            |                                                                                               |
| application        |                                                | -                     |               |       |                                                                                                                                                                  |                                                                                            |                                                                                               |
| print              |                                                | _                     |               |       |                                                                                                                                                                  |                                                                                            |                                                                                               |
| woven-label        |                                                |                       |               |       |                                                                                                                                                                  |                                                                                            |                                                                                               |
| hangtag            | x                                              |                       |               |       |                                                                                                                                                                  |                                                                                            |                                                                                               |
| size-label         |                                                |                       | 1             |       |                                                                                                                                                                  |                                                                                            |                                                                                               |
| care-label         | x                                              |                       |               | x     | shell fabric 80% cotton, 2<br>cuff 75% cotton, 20% vis                                                                                                           |                                                                                            | 9,                                                                                            |
| price-label        |                                                |                       |               |       | sleeve 100% cotton                                                                                                                                               |                                                                                            |                                                                                               |
| size-spec.         |                                                |                       |               |       |                                                                                                                                                                  |                                                                                            |                                                                                               |
| washtest           | х                                              |                       |               |       |                                                                                                                                                                  |                                                                                            |                                                                                               |
| revised sample     | х                                              |                       |               |       |                                                                                                                                                                  |                                                                                            |                                                                                               |
| -                  |                                                | Х                     |               | pe:   |                                                                                                                                                                  | till:                                                                                      |                                                                                               |
| general remarks    | Ple                                            | ease                  | improv        | e all | the point on PP Meeting.                                                                                                                                         |                                                                                            | 16                                                                                            |