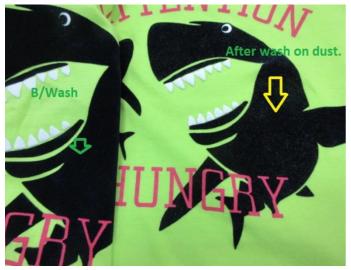

#### 3.3. SAMPLE COMMENT OF PO. 10035330

|                  | size set sa<br>x preproduction<br>production<br>are<br>yes<br>x<br>x | tion san                   |                    | S = Substitute                         |                                                         |
|------------------|----------------------------------------------------------------------|----------------------------|--------------------|----------------------------------------|---------------------------------------------------------|
|                  | production<br>are<br>yes                                             | n/shipr<br>ccepted<br>5 no | nent               |                                        |                                                         |
| style<br>fitting | ai<br>ye:                                                            | ccepted<br>5 no            |                    |                                        |                                                         |
|                  | ye:                                                                  | s no                       | S M                |                                        | •<br>•                                                  |
|                  | x                                                                    |                            | S M                |                                        |                                                         |
|                  |                                                                      |                            | S M                | M = Missing                            |                                                         |
|                  |                                                                      |                            |                    |                                        | Comments                                                |
| fitting          | x                                                                    |                            |                    |                                        |                                                         |
|                  |                                                                      |                            |                    | We found measureme<br>Size 110/116 122 | ent in tolerance from our m/c.<br>2/128                 |
| workmanship      |                                                                      | x                          |                    | symmetrical.                           | ooth side balance Uneven not OK, Both side s/b balances |
| material/quality |                                                                      |                            |                    | Chest print position fro               | om C.F neck seam all size's 5cm.                        |
| colour           | x                                                                    |                            |                    | Weight we found 176                    |                                                         |
| 1) 19-4028TCX ×  |                                                                      |                            |                    |                                        |                                                         |
| 2) 18-4538TCX ×  |                                                                      | body colour                |                    |                                        |                                                         |
|                  |                                                                      | neck tape colour           |                    |                                        |                                                         |
| 4)               |                                                                      |                            |                    |                                        |                                                         |
| 5)               |                                                                      |                            |                    |                                        |                                                         |
| accessories      |                                                                      |                            |                    |                                        |                                                         |
| embroidery       | X                                                                    |                            |                    |                                        |                                                         |
| application      |                                                                      |                            |                    |                                        |                                                         |
| print            |                                                                      |                            |                    | the rubber print optic I               | ooks "dirty"                                            |
| woven-label      | X                                                                    |                            |                    |                                        | uring production (see the photo)                        |
| hangtag          | X                                                                    |                            |                    |                                        |                                                         |
| size-label       |                                                                      |                            |                    |                                        |                                                         |
| care-label       | re-label X                                                           |                            |                    |                                        |                                                         |
| price-label      | X                                                                    |                            |                    |                                        |                                                         |
| size-spec.       | [                                                                    |                            |                    |                                        |                                                         |
| washtest         | X                                                                    |                            |                    |                                        |                                                         |
| revised sample   | X                                                                    |                            |                    |                                        |                                                         |
| general remarks  | Ple                                                                  | x<br>ease ir               | Type:<br>mprove al | I the point on PP Meeting              | g.                                                      |