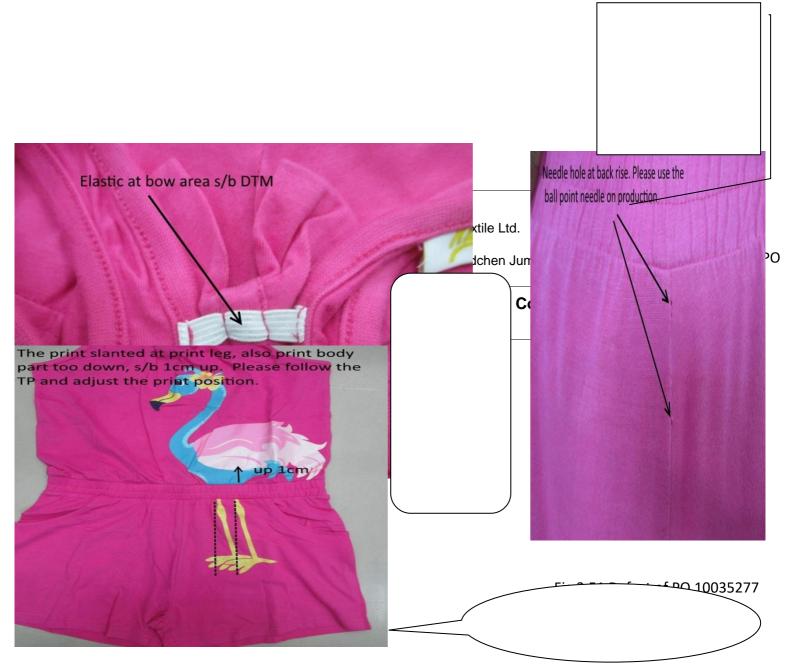

Sun Fortune - Quality Control Dept.



Sun Fortune Limited Concord I-K Tower (5th Floor), Plot #2 Block # CEN (A), North

#### 3.14 SAMPLE COMMENT OF PO. 10035277

| type of | fitting sample         |                |
|---------|------------------------|----------------|
| sample: | size set sample        | revised sample |
| -       | x preproduction sample |                |
|         | production/shipment    |                |

accepted yes no

S = Substitute

13.02.2018

2/11

S M M = Missing

Date:

Page:

Comments

| type of | fitting sample         |                |
|---------|------------------------|----------------|
| sample: | size set sample        | revised sample |
| -       | x preproduction sample |                |
|         | production/shipment    |                |





#### Fig 3.52 Defect of PO 10035277

|       |            | to:<br>Supplier:<br>Order No.<br>Articledescription | Tanzila Textile Ltd.<br>10035277<br>Kinder Mädchen Jumpsuit / Kids Girls |                                                      |
|-------|------------|-----------------------------------------------------|--------------------------------------------------------------------------|------------------------------------------------------|
| Date: | 13.02.2018 | from: Sun                                           | Fortune - Quality Control Dept.                                          | Sun Fortune Limited<br>Concord I-K Tower (5th Floor) |
| Page: | 4/11       |                                                     |