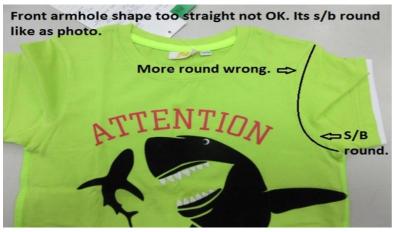

#### 3.3. SAMPLE COMMENT OF PO. 10035330

|                  | size set sa<br>x preproduction<br>production<br>are<br>yes<br>x<br>x | tion san                   |                    | S = Substitute                         |                                                         |
|------------------|----------------------------------------------------------------------|----------------------------|--------------------|----------------------------------------|---------------------------------------------------------|
|                  | production<br>are<br>yes                                             | n/shipr<br>ccepted<br>5 no | nent               |                                        |                                                         |
| style<br>fitting | ai<br>ye:                                                            | ccepted<br>5 no            |                    |                                        |                                                         |
|                  | ye:                                                                  | s no                       | S M                |                                        | •<br>•                                                  |
|                  | x                                                                    |                            | S M                |                                        |                                                         |
|                  |                                                                      |                            | S M                | M = Missing                            |                                                         |
|                  |                                                                      |                            |                    |                                        | Comments                                                |
| fitting          | x                                                                    |                            |                    |                                        |                                                         |
|                  |                                                                      |                            |                    | We found measureme<br>Size 110/116 122 | ent in tolerance from our m/c.<br>2/128                 |
| workmanship      |                                                                      | x                          |                    | symmetrical.                           | ooth side balance Uneven not OK, Both side s/b balances |
| material/quality |                                                                      |                            |                    | Chest print position fro               | om C.F neck seam all size's 5cm.                        |
| colour           | x                                                                    |                            |                    | Weight we found 176                    |                                                         |
| 1) 19-4028TCX ×  |                                                                      |                            |                    |                                        |                                                         |
| 2) 18-4538TCX ×  |                                                                      | body colour                |                    |                                        |                                                         |
|                  |                                                                      | neck tape colour           |                    |                                        |                                                         |
| 4)               |                                                                      |                            |                    |                                        |                                                         |
| 5)               |                                                                      |                            |                    |                                        |                                                         |
| accessories      |                                                                      |                            |                    |                                        |                                                         |
| embroidery       | X                                                                    |                            |                    |                                        |                                                         |
| application      |                                                                      |                            |                    |                                        |                                                         |
| print            |                                                                      |                            |                    | the rubber print optic I               | ooks "dirty"                                            |
| woven-label      | X                                                                    |                            |                    |                                        | uring production (see the photo)                        |
| hangtag          | X                                                                    |                            |                    |                                        |                                                         |
| size-label       |                                                                      |                            |                    |                                        |                                                         |
| care-label       | re-label X                                                           |                            |                    |                                        |                                                         |
| price-label      | X                                                                    |                            |                    |                                        |                                                         |
| size-spec.       | [                                                                    |                            |                    |                                        |                                                         |
| washtest         | X                                                                    |                            |                    |                                        |                                                         |
| revised sample   | X                                                                    |                            |                    |                                        |                                                         |
| general remarks  | Ple                                                                  | x<br>ease ir               | Type:<br>mprove al | I the point on PP Meeting              | g.                                                      |