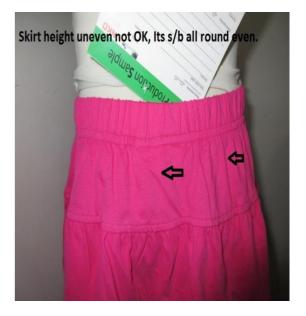

## 3.1. SAMPLE COMMENT OF PO. 10034092

| type of          | fitting | sam             | ole   |                                       |                                                                                   |                                   |  |
|------------------|---------|-----------------|-------|---------------------------------------|-----------------------------------------------------------------------------------|-----------------------------------|--|
| sample:          | size s  | set sa          | mple  | Э                                     | revised sample                                                                    |                                   |  |
| -                | x prepr | oduct           | ion s | sample                                |                                                                                   |                                   |  |
| product          |         | uction/shipment |       | oment                                 |                                                                                   |                                   |  |
|                  |         | асо             | epted |                                       | S = Substitute                                                                    | •                                 |  |
|                  |         | yes             | no    |                                       | s = substitute                                                                    |                                   |  |
| style            |         |                 |       | S M                                   | M = Missing                                                                       | Comments                          |  |
|                  |         | Х               |       |                                       |                                                                                   |                                   |  |
|                  |         |                 |       | V                                     | Ve found some measure                                                             | ements deviations to size chart : |  |
|                  |         |                 |       |                                       |                                                                                   |                                   |  |
|                  |         |                 |       |                                       | Size                                                                              | 110/116 122/128                   |  |
| fitting          |         |                 |       |                                       | Body length from center f                                                         |                                   |  |
| _                |         |                 | x     |                                       | leight of 2nd frill                                                               | -0.5cm +0.5cm                     |  |
|                  |         |                 |       | v                                     | Vidth attach bottom frill                                                         | .4.5                              |  |
|                  |         |                 |       |                                       | m                                                                                 | +1.5                              |  |
|                  |         |                 |       |                                       | m                                                                                 | +1c                               |  |
|                  |         |                 |       |                                       | n 1/2bottom round meas                                                            |                                   |  |
|                  |         |                 |       |                                       |                                                                                   | +1.5                              |  |
|                  |         |                 |       |                                       | m                                                                                 | 11.0                              |  |
|                  |         |                 |       |                                       |                                                                                   | +3c                               |  |
|                  |         |                 |       | n                                     | n                                                                                 |                                   |  |
| workmanship      |         |                 |       |                                       |                                                                                   |                                   |  |
| workinansinp     |         |                 |       | F                                     | Please recheck pattern a                                                          | s mentioned measurements points   |  |
|                  |         |                 |       | a                                     | re border of tolerance, p                                                         | please follow measurement chart   |  |
|                  |         |                 |       |                                       | exactly                                                                           |                                   |  |
|                  |         |                 |       | A A A A A A A A A A A A A A A A A A A | Il the gathering s/b regu                                                         | ılar, pleat not allow.            |  |
|                  |         |                 |       |                                       |                                                                                   |                                   |  |
| material/quality |         |                 |       |                                       | Take care bow measurement, for safety issue.                                      |                                   |  |
| colour           |         |                 |       |                                       | Pow position from Cido o                                                          | com Size 08/104 110/116 Form and  |  |
| 1) 15-2215TCX    |         |                 |       |                                       | Bow position from Side seam Size 98/104, 110/116 5cm and 122/128,134/140 s/b 6cm. |                                   |  |
| 2) 17-2034TCX    |         |                 |       |                                       | 22/120,134/140 5/0 001                                                            | 1.                                |  |
|                  |         |                 |       |                                       | Print position S/B from Si                                                        | ide seam Size 98/104              |  |
| 4)               |         |                 |       |                                       | 10/116 4cm and 122/12                                                             |                                   |  |
| 3)<br>4)<br>5)   |         |                 |       |                                       |                                                                                   |                                   |  |
| accessories      |         |                 |       |                                       | Skirt height uneven not C                                                         | DK, Its s/b all round even.       |  |
| embroidery       |         |                 |       |                                       |                                                                                   |                                   |  |
| application      |         | X               |       |                                       | Veight we found 174 GS                                                            | ow in tolerance.                  |  |
| print            |         | X               |       |                                       | Bow Colour                                                                        |                                   |  |
| woven-label      |         | X<br>X          |       |                                       | Body colour                                                                       |                                   |  |
| hangtag          |         | ^               |       | ╞┼┥┡                                  |                                                                                   |                                   |  |
| size-label       |         |                 |       | ┢─┼─┥┝                                |                                                                                   |                                   |  |
| care-label       |         |                 |       | ┢┼┼┥┝                                 |                                                                                   |                                   |  |
| price-label      |         | x               |       |                                       |                                                                                   |                                   |  |
| size-spec.       |         |                 |       |                                       |                                                                                   |                                   |  |
| washtest         |         |                 |       |                                       |                                                                                   |                                   |  |
| revised sample   |         | Х               |       |                                       |                                                                                   |                                   |  |
| general remarks  | 5       | Х               |       |                                       |                                                                                   |                                   |  |
| general remarks  | -       |                 |       |                                       |                                                                                   |                                   |  |
|                  |         | Х               |       |                                       |                                                                                   | 13                                |  |
|                  |         | Х               |       |                                       |                                                                                   |                                   |  |
|                  |         |                 |       |                                       |                                                                                   |                                   |  |
|                  |         | X               |       |                                       |                                                                                   |                                   |  |