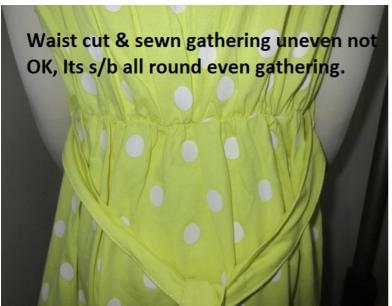

|      | the point on PP meeting                                                                                                                                                                                                                                                          |                                                           | 63                                                                                                                                                                           |

Tanzila Textile Ltd. 10036384 Kinder Mädchen Kleid / Kids Girls Dress



Date: 15.02.2018 Page: 2/8 3.15 SAMPLE COMMENT OF PO, 10036384

 
 type of sample:
 fitting sample

 size set sample
 x

 x preproduction sample

 production/shipment





Fig 3.57 Defect Of PO 10036384



Fig 3.59 Defect Of PO 10036384





Fig 3.58 Defect Of PO 10036384

Tanzila Textile Ltd. 10036384 Kinder Mädchen Kleid / Kids Girls Dress



Concord I-K Tower (5th Floor),

Sun Fortune Limited

Block # CEN (A), North

Plot #2

Date:15.02.2018from:Sun Fortune - Quality Control Dept.Page:3/8

3.15 SAMPLE COMMENT OF PO. 10036384

| type of | fitting sample        |                  |
|---------|-----------------------|------------------|
| sample: | size set sample       | X revised sample |
|         | Xpreproduction sample |                  |
|         | production/shipment   |                  |



Fig 3.60 Front, Back, Side View Of PO 10036384

With best regards

to: Supplier:

Order No.

Articledescription

Tanzila Textile Ltd. 10033953 Kinder Jungen Bermuda Set / Kids Boys



Date: 1