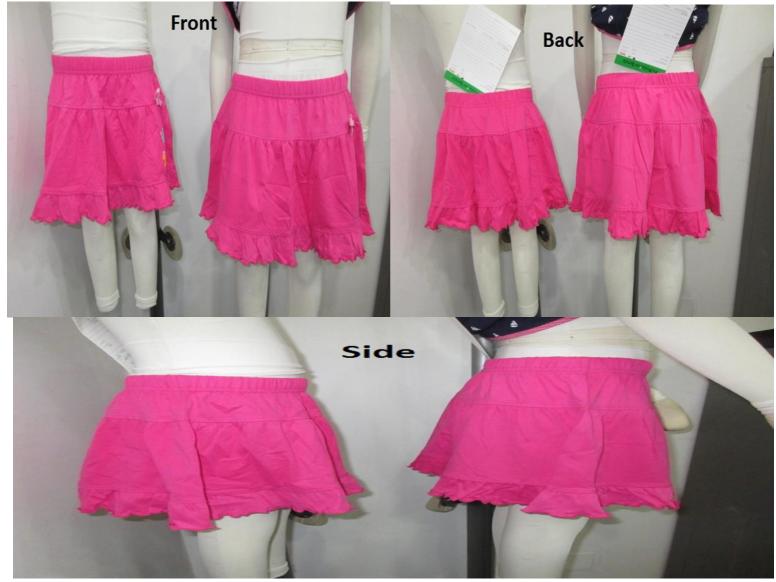

### 3.1.SAMPLE COMMENT OF PO. 10034092

Fax:

| type of | fitting sample         |                |
|---------|------------------------|----------------|
| sample: | size set sample        | revised sample |
|         | x preproduction sample |                |
|         | production/shipment    |                |

Fig 3.4 Front, Back, Side View of PO 10034092

With best regards

| Date:              |                                                | Orde<br>Artic<br>Dres |               | cript |                                                                                                                                                                  | nen Kleid / Kids                                                                           |                                                                                               |
|--------------------|------------------------------------------------|-----------------------|---------------|-------|------------------------------------------------------------------------------------------------------------------------------------------------------------------|--------------------------------------------------------------------------------------------|-----------------------------------------------------------------------------------------------|
| 11                 | .01.20                                         | from                  |               |       | Sun Fortune - Quality                                                                                                                                            | y Control Dept                                                                             | <b>.</b>                                                                                      |
| Page:              | E COIV<br>1/8                                  | 'IIVIE                |               |       | PO. 10035568                                                                                                                                                     |                                                                                            |                                                                                               |
| type of<br>sample: | fitting sa<br>size set<br>x preprod<br>product | sam<br>luctio         | ole<br>n samp |       | revised sample                                                                                                                                                   |                                                                                            |                                                                                               |
|                    | I*                                             | accept<br>yes         | ted<br>no     |       | S = Substitute                                                                                                                                                   |                                                                                            |                                                                                               |
| style              |                                                | yes                   |               | S N   | M M = Missing                                                                                                                                                    | Comn                                                                                       | nents                                                                                         |
| Style              | x                                              |                       | ] [           |       |                                                                                                                                                                  | Comm                                                                                       |                                                                                               |
| fitting            |                                                | x                     |               |       | We found some measure<br>Size<br>1/2bottom<br>Across shoulder<br>Body length<br>Frill attachment seam fro<br>mesh bottom layer width<br>Please follow our m.c ex | om hsp<br>visible                                                                          | nce from our m.c.<br>110/116 122/128<br>-1.5cm -2cm<br>-1cm<br>+1cm<br>+1cm<br>+1cm<br>+0.5cm |
| workmanship        |                                                | x                     |               |       | Waist frill seam gathering<br>Frill attachment seam sti<br>more stretchable.<br>Sleeve head gathering u<br>balance. Flower position                              | g uneven not OK, i<br>tching tension too<br>neven not on its s/<br>.:<br>e and from armhol |                                                                                               |
| material/quality   |                                                | _                     |               |       | Weight we found AOP 1                                                                                                                                            | 79 GSM and solid                                                                           | 183 GSM in tolerance.                                                                         |
| colour             | X                                              |                       |               |       |                                                                                                                                                                  |                                                                                            |                                                                                               |
| 1) AOP             | X                                              |                       |               |       | Deducedour                                                                                                                                                       |                                                                                            |                                                                                               |
| 2) 16-4530TCX      | X                                              |                       |               |       | Body colour                                                                                                                                                      |                                                                                            |                                                                                               |
| 3) 17-4440TCX      | x                                              |                       | ┤ ┝──         |       | Skirt colour<br>Mash colour                                                                                                                                      |                                                                                            |                                                                                               |
| 4)<br>5)           | ^                                              | _                     | -             |       |                                                                                                                                                                  |                                                                                            |                                                                                               |
| accessories        |                                                | -                     |               |       |                                                                                                                                                                  |                                                                                            |                                                                                               |
| embroidery         | x                                              |                       |               |       |                                                                                                                                                                  |                                                                                            |                                                                                               |
| application        |                                                | -                     |               |       |                                                                                                                                                                  |                                                                                            |                                                                                               |
| print              |                                                | _                     |               |       |                                                                                                                                                                  |                                                                                            |                                                                                               |
| woven-label        |                                                |                       |               |       |                                                                                                                                                                  |                                                                                            |                                                                                               |
| hangtag            | x                                              |                       |               |       |                                                                                                                                                                  |                                                                                            |                                                                                               |
| size-label         |                                                |                       | 1             |       |                                                                                                                                                                  |                                                                                            |                                                                                               |
| care-label         | x                                              |                       |               | x     | shell fabric 80% cotton, 2<br>cuff 75% cotton, 20% vis                                                                                                           |                                                                                            | 9,                                                                                            |
| price-label        |                                                |                       |               |       | sleeve 100% cotton                                                                                                                                               |                                                                                            |                                                                                               |
| size-spec.         |                                                |                       |               |       |                                                                                                                                                                  |                                                                                            |                                                                                               |
| washtest           | х                                              |                       |               |       |                                                                                                                                                                  |                                                                                            |                                                                                               |
| revised sample     | х                                              |                       |               |       |                                                                                                                                                                  |                                                                                            |                                                                                               |
| -                  |                                                | Х                     |               | pe:   |                                                                                                                                                                  | till:                                                                                      |                                                                                               |
| general remarks    | Ple                                            | ease                  | improv        | e all | the point on PP Meeting.                                                                                                                                         |                                                                                            | 16                                                                                            |