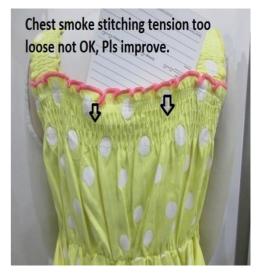

|                                                           | 63                                                                                                                                                                           |

Tanzila Textile Ltd. 10036384 Kinder Mädchen Kleid / Kids Girls Dress



Date: 15.02.2018 Page: 2/8 3.15 SAMPLE COMMENT OF PO, 10036384

 
 type of sample:
 fitting sample

 size set sample
 x

 x preproduction sample

 production/shipment





Fig 3.57 Defect Of PO 10036384



Fig 3.59 Defect Of PO 10036384





Fig 3.58 Defect Of PO 10036384

Tanzila Textile Ltd. 10036384 Kinder Mädchen Kleid / Kids Girls Dress



Concord I-K Tower (5th Floor),

Sun Fortune Limited

Block # CEN (A), North

Plot #2

Date:15.02.2018from:Sun Fortune - Quality Control Dept.Page:3/8

3.15 SAMPLE COMMENT OF PO. 10036384

| type of | fitting sample        |                  |
|---------|-----------------------|------------------|
| sample: | size set sample       | X revised sample |
|         | Xpreproduction sample |                  |
|         | production/shipment   |                  |



Fig 3.60 Front, Back, Side View Of PO 10036384

With best regards

to: Supplier:

Order No.

Articledescription

Tanzila Textile Ltd. 10033953 Kinder Jungen Bermuda Set / Kids Boys



Date: 15.02.2018 Page: 1/7 **From:** Sun Fo