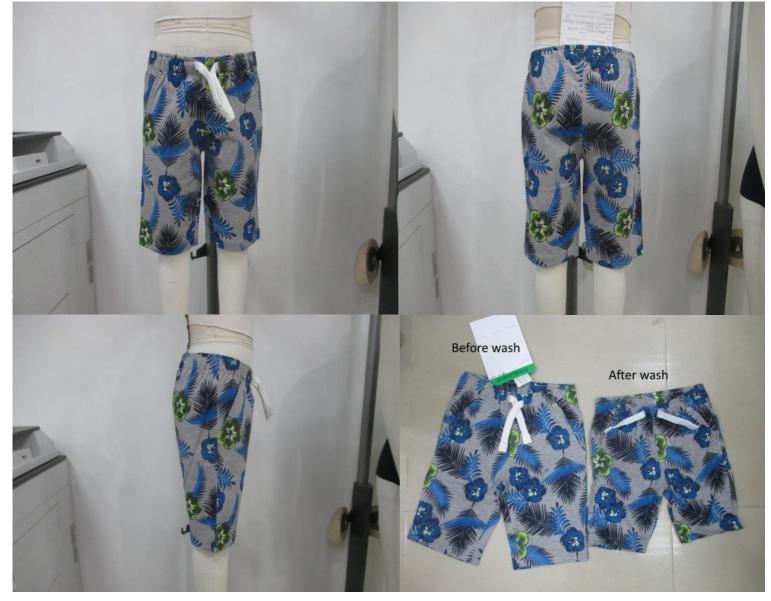

Sun Fortune - Quality Control Dept.

Sun Fortune Limited Concord I-K Tower (5th Floor), Plot #2 Block # CEN (A), North

Fig 3.11 Front , Back , Side View Of PO. 10035330

| Date:<br>Page: | 02.02.2018<br>1/7 | from: Sun                                           | Fortune - Quality Control Dept.                                       | Sun Fortune Limited<br>Concord I-K Tower (5th Floor),<br>Plot #2<br>Block # CEN (A), North |
|----------------|-------------------|-----------------------------------------------------|-----------------------------------------------------------------------|--------------------------------------------------------------------------------------------|
|                |                   | to:<br>Supplier:<br>Order No.<br>Articledescription | Tanzila Textile Ltd.<br>10035330<br>Kinder Jungen Bermuda / Kids Boys | NKD<br>Staunen. Sparen.<br>Schöner leben.                                                  |