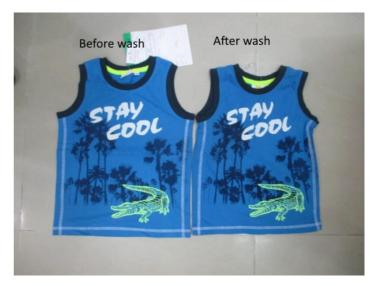

#### 3.3. SAMPLE COMMENT OF PO. 10035330

|                  | size set sa<br>x preproduction<br>production<br>are<br>yes<br>x<br>x | tion san                   |                    | S = Substitute                         |                                                         |
|------------------|----------------------------------------------------------------------|----------------------------|--------------------|----------------------------------------|---------------------------------------------------------|
|                  | production<br>are<br>yes                                             | n/shipr<br>ccepted<br>5 no | nent               |                                        |                                                         |
| style<br>fitting | ai<br>ye:                                                            | ccepted<br>5 no            |                    |                                        |                                                         |
|                  | ye:                                                                  | s no                       | S M                |                                        | •<br>•                                                  |
|                  | x                                                                    |                            | S M                |                                        |                                                         |
|                  |                                                                      |                            | S M                | M = Missing                            |                                                         |
|                  |                                                                      |                            |                    |                                        | Comments                                                |
| fitting          | x                                                                    |                            |                    |                                        |                                                         |
|                  |                                                                      |                            |                    | We found measureme<br>Size 110/116 122 | ent in tolerance from our m/c.<br>2/128                 |
| workmanship      |                                                                      | x                          |                    | symmetrical.                           | ooth side balance Uneven not OK, Both side s/b balances |
| material/quality |                                                                      |                            |                    | Chest print position fro               | om C.F neck seam all size's 5cm.                        |
| colour           | x                                                                    |                            |                    | Weight we found 176                    |                                                         |
| 1) 19-4028TCX ×  |                                                                      |                            |                    |                                        |                                                         |
| 2) 18-4538TCX ×  |                                                                      | body colour                |                    |                                        |                                                         |
|                  |                                                                      | neck tape colour           |                    |                                        |                                                         |
| 4)               |                                                                      |                            |                    |                                        |                                                         |
| 5)               |                                                                      |                            |                    |                                        |                                                         |
| accessories      |                                                                      |                            |                    |                                        |                                                         |
| embroidery       | X                                                                    |                            |                    |                                        |                                                         |
| application      |                                                                      |                            |                    |                                        |                                                         |
| print            |                                                                      |                            |                    | the rubber print optic I               | ooks "dirty"                                            |
| woven-label      | X                                                                    |                            |                    |                                        | uring production (see the photo)                        |
| hangtag          | X                                                                    |                            |                    |                                        |                                                         |
| size-label       |                                                                      |                            |                    |                                        |                                                         |
| care-label       | re-label X                                                           |                            |                    |                                        |                                                         |
| price-label      | X                                                                    |                            |                    |                                        |                                                         |
| size-spec.       | [                                                                    |                            |                    |                                        |                                                         |
| washtest         | X                                                                    |                            |                    |                                        |                                                         |
| revised sample   | X                                                                    |                            |                    |                                        |                                                         |
| general remarks  | Ple                                                                  | x<br>ease ir               | Type:<br>mprove al | I the point on PP Meeting              | g.                                                      |