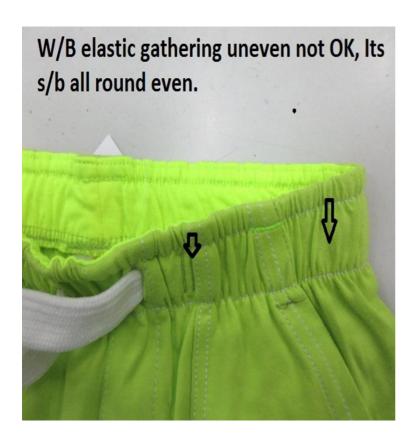

Flower position.: 3.5cm from c.f neck edge and from armhole seam size's 98/104, 110/116 s/b 4.5cm and 122/128, 134/140 s/b 5.5cm.

Fig 3.5 Defect of PO 10035568