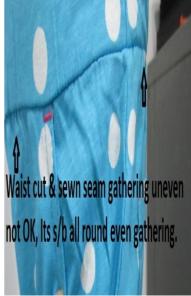

## 3.1. SAMPLE COMMENT OF PO. 10034092

| type of          | fitting | sam             | ole   |                                       |                                                                                   |                                   |  |
|------------------|---------|-----------------|-------|---------------------------------------|-----------------------------------------------------------------------------------|-----------------------------------|--|
| sample:          | size s  | set sa          | mple  | Э                                     | revised sample                                                                    |                                   |  |
| -                | x prepr | oduct           | ion s | sample                                |                                                                                   |                                   |  |
| product          |         | uction/shipment |       | oment                                 |                                                                                   |                                   |  |
|                  |         | асо             | epted |                                       | S = Substitute                                                                    | •                                 |  |
|                  |         | yes             | no    |                                       | s = substitute                                                                    |                                   |  |
| style            |         |                 |       | S M                                   | M = Missing                                                                       | Comments                          |  |
|                  |         | Х               |       |                                       |                                                                                   |                                   |  |
|                  |         |                 |       | V                                     | Ve found some measure                                                             | ements deviations to size chart : |  |
|                  |         |                 |       |                                       |                                                                                   |                                   |  |
|                  |         |                 |       |                                       | Size                                                                              | 110/116 122/128                   |  |
| fitting          |         |                 |       |                                       | Body length from center f                                                         |                                   |  |
| _                |         |                 | x     |                                       | leight of 2nd frill                                                               | -0.5cm +0.5cm                     |  |
|                  |         |                 |       | v                                     | Vidth attach bottom frill                                                         | .4.5                              |  |
|                  |         |                 |       |                                       | m                                                                                 | +1.5                              |  |
|                  |         |                 |       |                                       | m                                                                                 | +1c                               |  |
|                  |         |                 |       |                                       | n 1/2bottom round meas                                                            |                                   |  |
|                  |         |                 |       |                                       |                                                                                   | +1.5                              |  |
|                  |         |                 |       |                                       | m                                                                                 | 11.0                              |  |
|                  |         |                 |       |                                       |                                                                                   | +3c                               |  |
|                  |         |                 |       | n                                     | n                                                                                 |                                   |  |
| workmanship      |         |                 |       |                                       |                                                                                   |                                   |  |
| workinansinp     |         |                 |       | F                                     | Please recheck pattern a                                                          | s mentioned measurements points   |  |
|                  |         |                 |       | a                                     | re border of tolerance, p                                                         | please follow measurement chart   |  |
|                  |         |                 |       |                                       | exactly                                                                           |                                   |  |
|                  |         |                 |       | A A A A A A A A A A A A A A A A A A A | Il the gathering s/b regu                                                         | ılar, pleat not allow.            |  |
|                  |         |                 |       |                                       |                                                                                   |                                   |  |
| material/quality |         |                 |       |                                       | Take care bow measurement, for safety issue.                                      |                                   |  |
| colour           |         |                 |       |                                       | Pow position from Cido o                                                          | com Size 08/104 110/116 Form and  |  |
| 1) 15-2215TCX    |         |                 |       |                                       | Bow position from Side seam Size 98/104, 110/116 5cm and 122/128,134/140 s/b 6cm. |                                   |  |
| 2) 17-2034TCX    |         |                 |       |                                       | 22/120,134/140 5/0 001                                                            | 1.                                |  |
|                  |         |                 |       |                                       | Print position S/B from Si                                                        | ide seam Size 98/104              |  |
| 4)               |         |                 |       |                                       | 10/116 4cm and 122/12                                                             |                                   |  |
| 3)<br>4)<br>5)   |         |                 |       |                                       |                                                                                   |                                   |  |
| accessories      |         |                 |       |                                       | Skirt height uneven not C                                                         | DK, Its s/b all round even.       |  |
| embroidery       |         |                 |       |                                       |                                                                                   |                                   |  |
| application      |         | X               |       |                                       | Veight we found 174 GS                                                            | ow in tolerance.                  |  |
| print            |         | X               |       |                                       | Bow Colour                                                                        |                                   |  |
| woven-label      |         | X<br>X          |       |                                       | Body colour                                                                       |                                   |  |
| hangtag          |         | ^               |       | ╞┼┥┡                                  |                                                                                   |                                   |  |
| size-label       |         |                 |       | ┢─┼─┥┝                                |                                                                                   |                                   |  |
| care-label       |         |                 |       | ┢┼┼┥┝                                 |                                                                                   |                                   |  |
| price-label      |         | x               |       |                                       |                                                                                   |                                   |  |
| size-spec.       |         |                 |       |                                       |                                                                                   |                                   |  |
| washtest         |         |                 |       |                                       |                                                                                   |                                   |  |
| revised sample   |         | Х               |       |                                       |                                                                                   |                                   |  |
| general remarks  | 5       | Х               |       |                                       |                                                                                   |                                   |  |
| general remarks  | -       |                 |       |                                       |                                                                                   |                                   |  |
|                  |         | Х               |       |                                       |                                                                                   | 13                                |  |
|                  |         | Х               |       |                                       |                                                                                   |                                   |  |
|                  |         |                 |       |                                       |                                                                                   |                                   |  |
|                  |         | X               |       |                                       |                                                                                   |                                   |  |