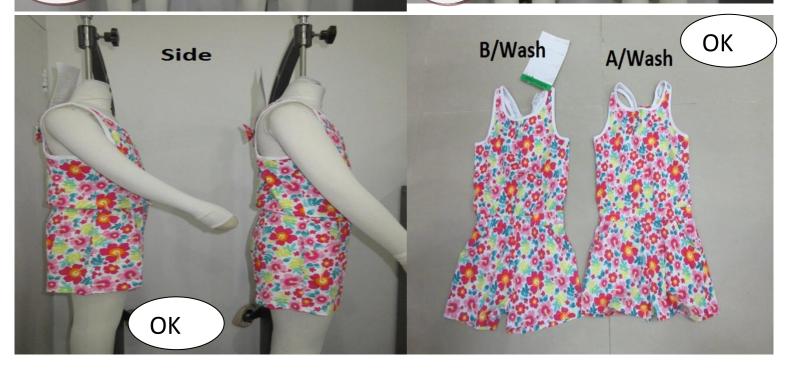

Sun Fortune Limited Concord I-K Tower (5th Floor), Plot #2 Block # CEN (A), North

Date: 11.01.2018 **from:** 

Sun Fortune - Quality Control Dept.

3.2. SAMPLE COMMENT OF PO. 10035568

| type of | fitting sample         |                |
|---------|------------------------|----------------|
| sample: | size set sample        | revised sample |
| -       | X preproduction sample |                |
|         | production/shipment    |                |

Fig 3.8 Front, Back , Side View Of PO. 10035568

| to:                |
|--------------------|
| Supplier:          |
| Order No.          |
| Articledescription |
|                    |

Tanzila Textile Ltd. 10035568 Kinder Jungen T-Shirt / Kids Boys T-Shirt