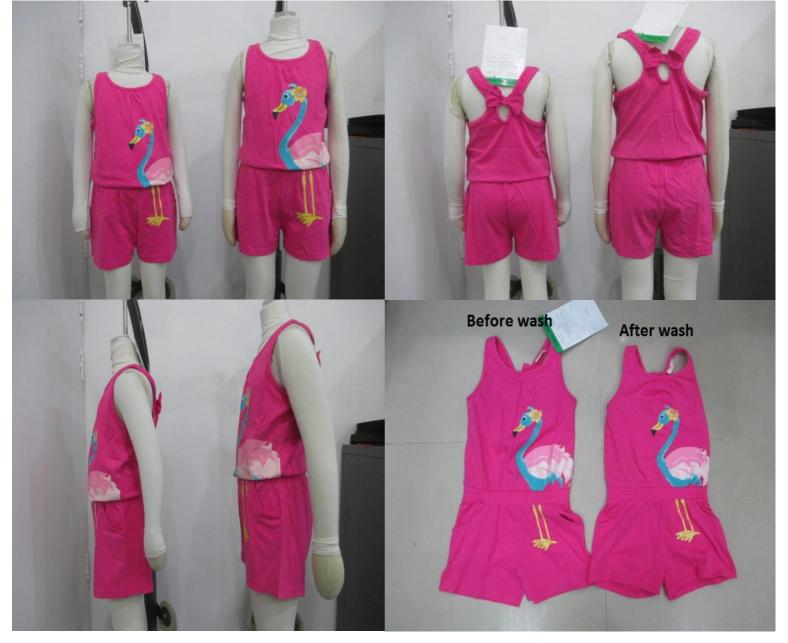

Fig 3.4 Front, Back, Side View of PO 10034092

With best regards

| Date:              |                                                | Orde<br>Artic<br>Dres |               | cript |                                                                                                                                                                  | nen Kleid / Kids                                                                           |                                                                                               |
|--------------------|------------------------------------------------|-----------------------|---------------|-------|------------------------------------------------------------------------------------------------------------------------------------------------------------------|--------------------------------------------------------------------------------------------|-----------------------------------------------------------------------------------------------|
| 11                 | .01.20                                         | from                  |               |       | Sun Fortune - Quality                                                                                                                                            | y Control Dept                                                                             | <b>.</b>                                                                                      |
| Page:              | E COIV<br>1/8                                  | 'IIVIE                |               |       | PO. 10035568                                                                                                                                                     |                                                                                            |                                                                                               |
| type of<br>sample: | fitting sa<br>size set<br>x preprod<br>product | sam<br>luctio         | ole<br>n samp |       | revised sample                                                                                                                                                   |                                                                                            |                                                                                               |
|                    | I*                                             | accept<br>yes         | ted<br>no     |       | S = Substitute                                                                                                                                                   |                                                                                            |                                                                                               |
| style              |                                                | yes                   |               | S N   | M M = Missing                                                                                                                                                    | Comn                                                                                       | nents                                                                                         |
| Style              | x                                              |                       | ] [           |       |                                                                                                                                                                  | Comm                                                                                       |                                                                                               |
| fitting            |                                                | x                     |               |       | We found some measure<br>Size<br>1/2bottom<br>Across shoulder<br>Body length<br>Frill attachment seam fro<br>mesh bottom layer width<br>Please follow our m.c ex | om hsp<br>visible                                                                          | nce from our m.c.<br>110/116 122/128<br>-1.5cm -2cm<br>-1cm<br>+1cm<br>+1cm<br>+1cm<br>+0.5cm |
| workmanship        |                                                | x                     |               |       | Waist frill seam gathering<br>Frill attachment seam sti<br>more stretchable.<br>Sleeve head gathering u<br>balance. Flower position                              | g uneven not OK, i<br>tching tension too<br>neven not on its s/<br>.:<br>e and from armhol |                                                                                               |
| material/quality   |                                                | _                     |               |       | Weight we found AOP 1                                                                                                                                            | 79 GSM and solid                                                                           | 183 GSM in tolerance.                                                                         |
| colour             | X                                              |                       |               |       |                                                                                                                                                                  |                                                                                            |                                                                                               |
| 1) AOP             | X                                              |                       |               |       | Deducedour                                                                                                                                                       |                                                                                            |                                                                                               |
| 2) 16-4530TCX      | X                                              |                       |               |       | Body colour                                                                                                                                                      |                                                                                            |                                                                                               |
| 3) 17-4440TCX      | x                                              |                       | ┤ ┝──         |       | Skirt colour<br>Mash colour                                                                                                                                      |                                                                                            |                                                                                               |
| 4)<br>5)           | ^                                              | _                     | -             |       |                                                                                                                                                                  |                                                                                            |                                                                                               |
| accessories        |                                                | -                     |               |       |                                                                                                                                                                  |                                                                                            |                                                                                               |
| embroidery         | x                                              |                       |               |       |                                                                                                                                                                  |                                                                                            |                                                                                               |
| application        |                                                | -                     |               |       |                                                                                                                                                                  |                                                                                            |                                                                                               |
| print              |                                                | _                     |               |       |                                                                                                                                                                  |                                                                                            |                                                                                               |
| woven-label        |                                                |                       |               |       |                                                                                                                                                                  |                                                                                            |                                                                                               |
| hangtag            | x                                              |                       |               |       |                                                                                                                                                                  |                                                                                            |                                                                                               |
| size-label         |                                                |                       | 1             |       |                                                                                                                                                                  |                                                                                            |                                                                                               |
| care-label         | x                                              |                       |               | x     | shell fabric 80% cotton, 2<br>cuff 75% cotton, 20% vis                                                                                                           |                                                                                            | 9,                                                                                            |
| price-label        |                                                |                       |               |       | sleeve 100% cotton                                                                                                                                               |                                                                                            |                                                                                               |
| size-spec.         |                                                |                       |               |       |                                                                                                                                                                  |                                                                                            |                                                                                               |
| washtest           | х                                              |                       |               |       |                                                                                                                                                                  |                                                                                            |                                                                                               |
| revised sample     | х                                              |                       |               |       |                                                                                                                                                                  |                                                                                            |                                                                                               |
| -                  |                                                | Х                     |               | pe:   |                                                                                                                                                                  | till:                                                                                      |                                                                                               |
| general remarks    | Ple                                            | ease                  | improv        | e all | the point on PP Meeting.                                                                                                                                         |                                                                                            | 16                                                                                            |

Fig 3.8 Front, Back , Side View Of PO. 10035568

| to:                |
|--------------------|
| Supplier:          |
| Order No.          |
| Articledescription |
|                    |

Tanzila Textile Ltd. 10035568 Kinder Jungen T-Shirt / Kids Boys T-Shirt