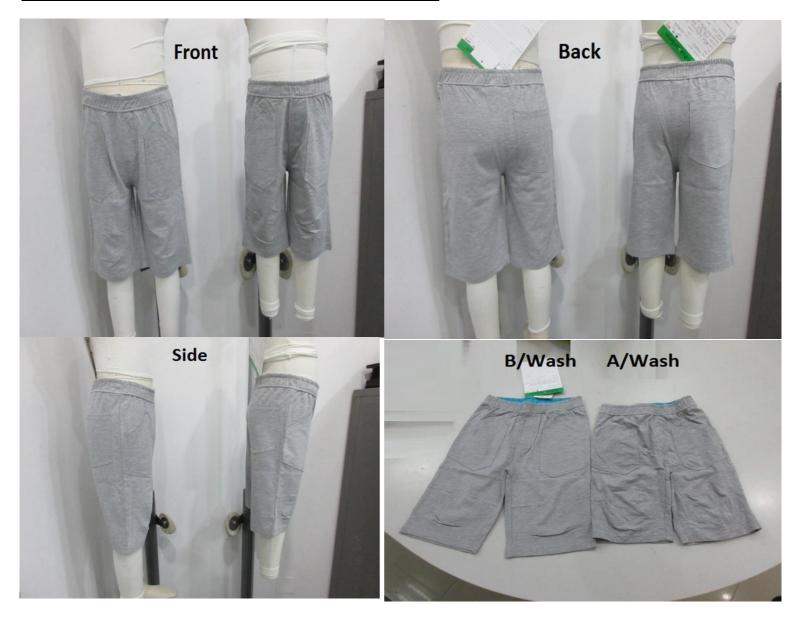

O 10034328



Fig 3.80 Defect of PO 10034328

Sun Fortune Limited Concord I-K Tower (5th Floor), Plot #2 Block # CEN (A), North

Tanzila Textile Ltd. 10034328 Kinder Jungen Bermuda / Kids Boys

| Date: | 26.01.2018 | rom: Sun Fortune - Quality Co |                                   | or), |
|-------|------------|-------------------------------|-----------------------------------|------|
| Page: | 3/7        |                               | Plot #2<br>Block # CEN (A), North |      |

## 3.19 SAMPLE COMMENT OF PO. 10034328

| type of | fitting sample         |                |
|---------|------------------------|----------------|
| sample: | size set sample        | revised sample |
| -       | x preproduction sample |                |
|         | production/shipment    |                |



Fig 3.81 Front , Back, Side View of PO 1003432

# **4.Result & Discussion**

|    | Defects/Faults |   |   |   |   |   |   |   |   |   |   |   |
|----|----------------|---|---|---|---|---|---|---|---|---|---|---|
| SL | РО             | А | В | C | D | E | F | G | Н | Ι | J | K |
| 1  | 10034092       |   | X | Х | X |   |   |   |   |   |   |   |
| 2  | 10035568       |   | X | X | X | X |   |   |   |   | X |   |
| 3  | 10035330       |   |   | Х |   | X | X |   |   |   | X |   |
| 4  | 10035284       |   | X | X | X | X |   |   |   |   |   |   |
| 5  | 10035315       |   | X | X |   | X |   |   |   |   | X |   |
| 6  | 10035570       |   | X | X | X | X |   |   |   |   |   |   |
| 7  | 10035280       |   | X | X |   |   |   |   |   |   |   |   |
| 8  | 10035283       |   | X | X |   | X