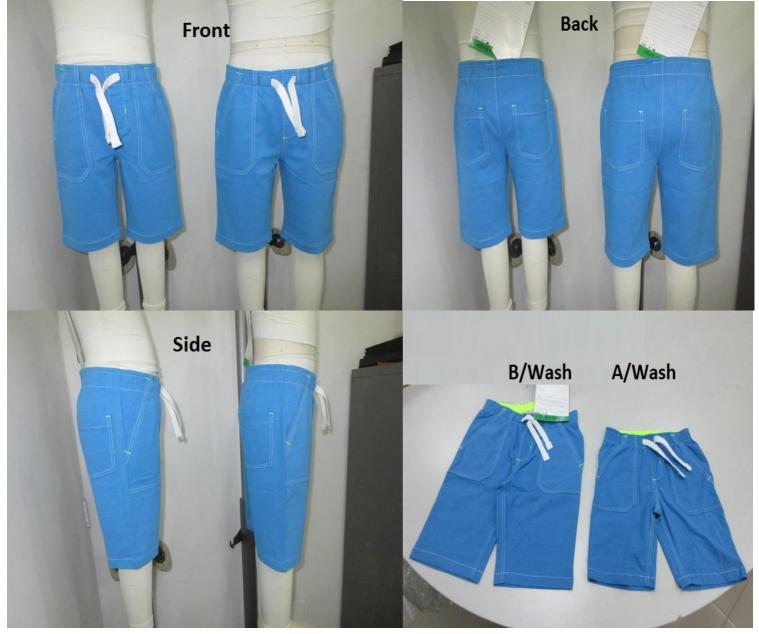

Sun Fortune - Quality Control Dept.

Sun Fortune Limited Concord I-K Tower (5th Floor), Plot #2 Block # CEN (A), North

Fig 3.11 Front , Back , Side View Of PO. 10035330

| Date:<br>Page: | 02.02.2018<br>1/7 | from: Sun                                           | Fortune - Quality Control Dept.                                       | Sun Fortune Limited<br>Concord I-K Tower (5th Floor),<br>Plot #2<br>Block # CEN (A), North |
|----------------|-------------------|-----------------------------------------------------|-----------------------------------------------------------------------|--------------------------------------------------------------------------------------------|
|                |                   | to:<br>Supplier:<br>Order No.<br>Articledescription | Tanzila Textile Ltd.<br>10035330<br>Kinder Jungen Bermuda / Kids Boys | NKD<br>Staunen. Sparen.<br>Schöner leben.                                                  |