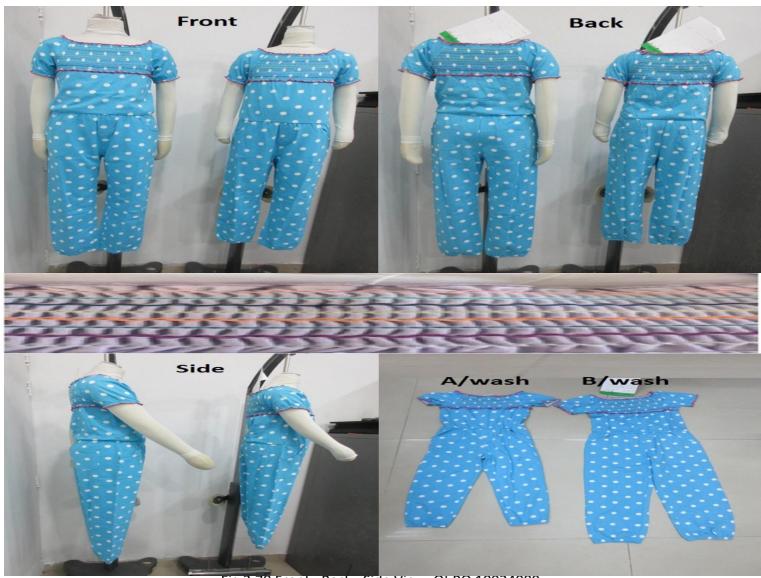

### 3.1.SAMPLE COMMENT OF PO. 10034092

Fax:

| type of | fitting sample         |                |
|---------|------------------------|----------------|
| sample: | size set sample        | revised sample |
|         | x preproduction sample |                |
|         | production/shipment    |                |

Fig 3.4 Front, Back, Side View of PO 10034092

With best regards

| Date:              |                                                | Orde<br>Artic<br>Dres |               | cript |                                                                                                                                                                  | nen Kleid / Kids                                                                           |                                                                                               |
|--------------------|------------------------------------------------|-----------------------|---------------|-------|------------------------------------------------------------------------------------------------------------------------------------------------------------------|--------------------------------------------------------------------------------------------|-----------------------------------------------------------------------------------------------|
| 11                 | .01.20                                         | from                  |               |       | Sun Fortune - Quality                                                                                                                                            | y Control Dept                                                                             | <b>.</b>                                                                                      |
| Page:              | E COIV<br>1/8                                  | 'IIVIE                |               |       | PO. 10035568                                                                                                                                                     |                                                                                            |                                                                                               |
| type of<br>sample: | fitting sa<br>size set<br>x preprod<br>product | sam<br>luctio         | ole<br>n samp |       | revised sample                                                                                                                                                   |                                                                                            |                                                                                               |
|                    | I*                                             | accept<br>yes         | ted<br>no     |       | S = Substitute                                                                                                                                                   |                                                                                            |                                                                                               |
| style              |                                                | yes                   |               | S N   | M M = Missing                                                                                                                                                    | Comn                                                                                       | nents                                                                                         |
| Style              | x                                              |                       | ] [           |       |                                                                                                                                                                  | Comm                                                                                       |                                                                                               |
| fitting            |                                                | x                     |               |       | We found some measure<br>Size<br>1/2bottom<br>Across shoulder<br>Body length<br>Frill attachment seam fro<br>mesh bottom layer width<br>Please follow our m.c ex | om hsp<br>visible                                                                          | nce from our m.c.<br>110/116 122/128<br>-1.5cm -2cm<br>-1cm<br>+1cm<br>+1cm<br>+1cm<br>+0.5cm |
| workmanship        |                                                | x                     |               |       | Waist frill seam gathering<br>Frill attachment seam sti<br>more stretchable.<br>Sleeve head gathering u<br>balance. Flower position                              | g uneven not OK, i<br>tching tension too<br>neven not on its s/<br>.:<br>e and from armhol |                                                                                               |
| material/quality   |                                                | _                     |               |       | Weight we found AOP 1                                                                                                                                            | 79 GSM and solid                                                                           | 183 GSM in tolerance.                                                                         |
| colour             | X                                              |                       |               |       |                                                                                                                                                                  |                                                                                            |                                                                                               |
| 1) AOP             | X                                              |                       |               |       | Deducedour                                                                                                                                                       |                                                                                            |                                                                                               |
| 2) 16-4530TCX      | X                                              |                       |               |       | Body colour                                                                                                                                                      |                                                                                            |                                                                                               |
| 3) 17-4440TCX      | x                                              |                       | ┤ ┝──         |       | Skirt colour<br>Mash colour                                                                                                                                      |                                                                                            |                                                                                               |
| 4)<br>5)           | ^                                              | _                     | -             |       |                                                                                                                                                                  |                                                                                            |                                                                                               |
| accessories        |                                                | -                     |               |       |                                                                                                                                                                  |                                                                                            |                                                                                               |
| embroidery         | x                                              |                       |               |       |                                                                                                                                                                  |                                                                                            |                                                                                               |
| application        |                                                | -                     |               |       |                                                                                                                                                                  |                                                                                            |                                                                                               |
| print              |                                                | _                     |               |       |                                                                                                                                                                  |                                                                                            |                                                                                               |
| woven-label        |                                                |                       |               |       |                                                                                                                                                                  |                                                                                            |                                                                                               |
| hangtag            | x                                              |                       |               |       |                                                                                                                                                                  |                                                                                            |                                                                                               |
| size-label         |                                                |                       | 1             |       |                                                                                                                                                                  |                                                                                            |                                                                                               |
| care-label         | x                                              |                       |               | x     | shell fabric 80% cotton, 2<br>cuff 75% cotton, 20% vis                                                                                                           |                                                                                            | 9,                                                                                            |
| price-label        |                                                |                       |               |       | sleeve 100% cotton                                                                                                                                               |                                                                                            |                                                                                               |
| size-spec.         |                                                |                       |               |       |                                                                                                                                                                  |                                                                                            |                                                                                               |
| washtest           | х                                              |                       |               |       |                                                                                                                                                                  |                                                                                            |                                                                                               |
| revised sample     | х                                              |                       |               |       |                                                                                                                                                                  |                                                                                            |                                                                                               |
| -                  |                                                | Х                     |               | pe:   |                                                                                                                                                                  | till:                                                                                      |                                                                                               |
| general remarks    | Ple                                            | ease                  | improv        | e all | the point on PP Meeting.                                                                                                                                         |                                                                                            | 16                                                                                            |