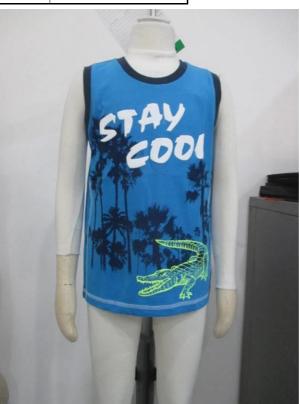

#### 3.3. SAMPLE COMMENT OF PO. 10035330

|                  | size set sa<br>x preproduction<br>production<br>are<br>yes<br>x<br>x | tion san                   |                    | S = Substitute                         |                                                         |
|------------------|----------------------------------------------------------------------|----------------------------|--------------------|----------------------------------------|---------------------------------------------------------|
|                  | production<br>are<br>yes                                             | n/shipr<br>ccepted<br>5 no | nent               |                                        |                                                         |
| style<br>fitting | ai<br>ye:                                                            | ccepted<br>5 no            |                    |                                        |                                                         |
|                  | ye:                                                                  | s no                       | S M                |                                        | •<br>•                                                  |
|                  | x                                                                    |                            | S M                |                                        |                                                         |
|                  |                                                                      |                            | S M                | M = Missing                            |                                                         |
|                  |                                                                      |                            |                    |                                        | Comments                                                |
| fitting          | x                                                                    |                            |                    |                                        |                                                         |
|                  |                                                                      |                            |                    | We found measureme<br>Size 110/116 122 | ent in tolerance from our m/c.<br>2/128                 |
| workmanship      |                                                                      | x                          |                    | symmetrical.                           | ooth side balance Uneven not OK, Both side s/b balances |
| material/quality |                                                                      |                            |                    | Chest print position fro               | om C.F neck seam all size's 5cm.                        |
| colour           | x                                                                    |                            |                    | Weight we found 176                    |                                                         |
| 1) 19-4028TCX ×  |                                                                      |                            |                    |                                        |                                                         |
| 2) 18-4538TCX ×  |                                                                      | body colour                |                    |                                        |                                                         |
|                  |                                                                      | neck tape colour           |                    |                                        |                                                         |
| 4)               |                                                                      |                            |                    |                                        |                                                         |
| 5)               |                                                                      |                            |                    |                                        |                                                         |
| accessories      |                                                                      |                            |                    |                                        |                                                         |
| embroidery       | X                                                                    |                            |                    |                                        |                                                         |
| application      |                                                                      |                            |                    |                                        |                                                         |
| print            |                                                                      |                            |                    | the rubber print optic I               | ooks "dirty"                                            |
| woven-label      | X                                                                    |                            |                    |                                        | uring production (see the photo)                        |
| hangtag          | X                                                                    |                            |                    |                                        |                                                         |
| size-label       |                                                                      |                            |                    |                                        |                                                         |
| care-label       | re-label X                                                           |                            |                    |                                        |                                                         |
| price-label      | X                                                                    |                            |                    |                                        |                                                         |
| size-spec.       | [                                                                    |                            |                    |                                        |                                                         |
| washtest         | X                                                                    |                            |                    |                                        |                                                         |
| revised sample   | X                                                                    |                            |                    |                                        |                                                         |
| general remarks  | Ple                                                                  | x<br>ease ir               | Type:<br>mprove al | I the point on PP Meeting              | g.                                                      |

#### 3.3. SAMPLE COMMENT OF PO. 10035330

| type of | fitting sample         |                |
|---------|------------------------|----------------|
| sample: | size set sample        | revised sample |
| -       | x preproduction sample |                |
|         | production/shipment    |                |