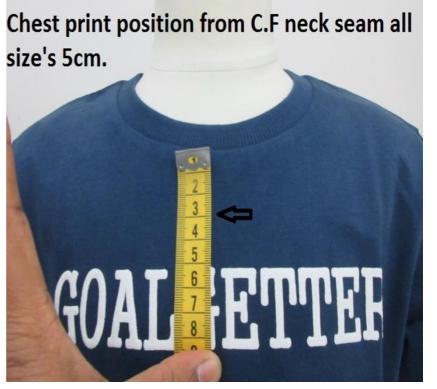

#### 3.3. SAMPLE COMMENT OF PO. 10035330

|                  | size set sa<br>x preproduction<br>production<br>are<br>yes<br>x<br>x | tion san                   |                    | S = Substitute                         |                                                         |
|------------------|----------------------------------------------------------------------|----------------------------|--------------------|----------------------------------------|---------------------------------------------------------|
|                  | production<br>are<br>yes                                             | n/shipr<br>ccepted<br>5 no | nent               |                                        |                                                         |
| style<br>fitting | ai<br>ye:                                                            | ccepted<br>5 no            |                    |                                        |                                                         |
|                  | ye:                                                                  | s no                       | S M                |                                        | •<br>•                                                  |
|                  | x                                                                    |                            | S M                |                                        |                                                         |
|                  |                                                                      |                            | S M                | M = Missing                            |                                                         |
|                  |                                                                      |                            |                    |                                        | Comments                                                |
| fitting          | x                                                                    |                            |                    |                                        |                                                         |
|                  |                                                                      |                            |                    | We found measureme<br>Size 110/116 122 | ent in tolerance from our m/c.<br>2/128                 |
| workmanship      |                                                                      | x                          |                    | symmetrical.                           | ooth side balance Uneven not OK, Both side s/b balances |
| material/quality |                                                                      |                            |                    | Chest print position fro               | om C.F neck seam all size's 5cm.                        |
| colour           | x                                                                    |                            |                    | Weight we found 176                    |                                                         |
| 1) 19-4028TCX ×  |                                                                      |                            |                    |                                        |                                                         |
| 2) 18-4538TCX ×  |                                                                      | body colour                |                    |                                        |                                                         |
|                  |                                                                      | neck tape colour           |                    |                                        |                                                         |
| 4)               |                                                                      |                            |                    |                                        |                                                         |
| 5)               |                                                                      |                            |                    |                                        |                                                         |
| accessories      |                                                                      |                            |                    |                                        |                                                         |
| embroidery       | X                                                                    |                            |                    |                                        |                                                         |
| application      |                                                                      |                            |                    |                                        |                                                         |
| print            |                                                                      |                            |                    | the rubber print optic I               | ooks "dirty"                                            |
| woven-label      | X                                                                    |                            |                    |                                        | uring production (see the photo)                        |
| hangtag          | X                                                                    |                            |                    |                                        |                                                         |
| size-label       |                                                                      |                            |                    |                                        |                                                         |
| care-label       | re-label X                                                           |                            |                    |                                        |                                                         |
| price-label      | X                                                                    |                            |                    |                                        |                                                         |
| size-spec.       | [                                                                    |                            |                    |                                        |                                                         |
| washtest         | X                                                                    |                            |                    |                                        |                                                         |
| revised sample   | X                                                                    |                            |                    |                                        |                                                         |
| general remarks  | Ple                                                                  | x<br>ease ir               | Type:<br>mprove al | I the point on PP Meeting              | g.                                                      |