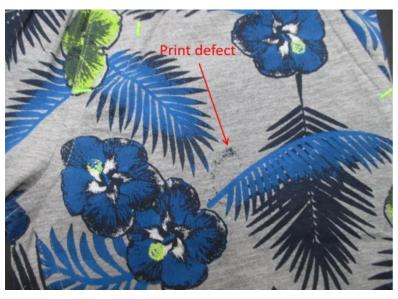

#### 3.3. SAMPLE COMMENT OF PO. 10035330

|                  | size set sa<br>x preproduction<br>production<br>are<br>yes<br>x<br>x | tion san                   |                    | S = Substitute                         |                                                         |
|------------------|----------------------------------------------------------------------|----------------------------|--------------------|----------------------------------------|---------------------------------------------------------|
|                  | production<br>are<br>yes                                             | n/shipr<br>ccepted<br>5 no | nent               |                                        |                                                         |
| style<br>fitting | ai<br>ye:                                                            | ccepted<br>5 no            |                    |                                        |                                                         |
|                  | ye:                                                                  | s no                       | S M                |                                        | •<br>•                                                  |
|                  | x                                                                    |                            | S M                |                                        |                                                         |
|                  |                                                                      |                            | S M                | M = Missing                            |                                                         |
|                  |                                                                      |                            |                    |                                        | Comments                                                |
| fitting          | x                                                                    |                            |                    |                                        |                                                         |
|                  |                                                                      |                            |                    | We found measureme<br>Size 110/116 122 | ent in tolerance from our m/c.<br>2/128                 |
| workmanship      |                                                                      | x                          |                    | symmetrical.                           | ooth side balance Uneven not OK, Both side s/b balances |
| material/quality |                                                                      |                            |                    | Chest print position fro               | om C.F neck seam all size's 5cm.                        |
| colour           | x                                                                    |                            |                    | Weight we found 176                    |                                                         |
| 1) 19-4028TCX ×  |                                                                      |                            |                    |                                        |                                                         |
| 2) 18-4538TCX ×  |                                                                      | body colour                |                    |                                        |                                                         |
|                  |                                                                      | neck tape colour           |                    |                                        |                                                         |
| 4)               |                                                                      |                            |                    |                                        |                                                         |
| 5)               |                                                                      |                            |                    |                                        |                                                         |
| accessories      |                                                                      |                            |                    |                                        |                                                         |
| embroidery       | X                                                                    |                            |                    |                                        |                                                         |
| application      |                                                                      |                            |                    |                                        |                                                         |
| print            |                                                                      |                            |                    | the rubber print optic I               | ooks "dirty"                                            |
| woven-label      | X                                                                    |                            |                    |                                        | uring production (see the photo)                        |
| hangtag          | X                                                                    |                            |                    |                                        |                                                         |
| size-label       |                                                                      |                            |                    |                                        |                                                         |
| care-label       | re-label X                                                           |                            |                    |                                        |                                                         |
| price-label      | X                                                                    |                            |                    |                                        |                                                         |
| size-spec.       | [                                                                    |                            |                    |                                        |                                                         |
| washtest         | X                                                                    |                            |                    |                                        |                                                         |
| revised sample   | X                                                                    |                            |                    |                                        |                                                         |
| general remarks  | Ple                                                                  | x<br>ease ir               | Type:<br>mprove al | I the point on PP Meeting              | g.                                                      |