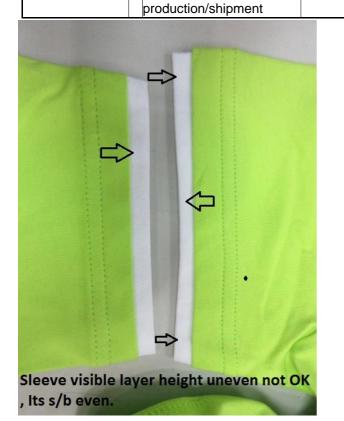

#### 3.3. SAMPLE COMMENT OF PO. 10035330

|                  | size set sa<br>x preproduction<br>production<br>are<br>yes<br>x<br>x | tion san                   |                    | S = Substitute                         |                                                         |
|------------------|----------------------------------------------------------------------|----------------------------|--------------------|----------------------------------------|---------------------------------------------------------|
|                  | production<br>are<br>yes                                             | n/shipr<br>ccepted<br>5 no | nent               |                                        |                                                         |
| style<br>fitting | ai<br>ye:                                                            | ccepted<br>5 no            |                    |                                        |                                                         |
|                  | ye:                                                                  | s no                       | S M                |                                        | •<br>•                                                  |
|                  | x                                                                    |                            | S M                |                                        |                                                         |
|                  |                                                                      |                            | S M                | M = Missing                            |                                                         |
|                  |                                                                      |                            |                    |                                        | Comments                                                |
| fitting          | x                                                                    |                            |                    |                                        |                                                         |
|                  |                                                                      |                            |                    | We found measureme<br>Size 110/116 122 | ent in tolerance from our m/c.<br>2/128                 |
| workmanship      |                                                                      | x                          |                    | symmetrical.                           | ooth side balance Uneven not OK, Both side s/b balances |
| material/quality |                                                                      |                            |                    | Chest print position fro               | om C.F neck seam all size's 5cm.                        |
| colour           | x                                                                    |                            |                    | Weight we found 176                    |                                                         |
| 1) 19-4028TCX ×  |                                                                      |                            |                    |                                        |                                                         |
| 2) 18-4538TCX ×  |                                                                      | body colour                |                    |                                        |                                                         |
|                  |                                                                      | neck tape colour           |                    |                                        |                                                         |
| 4)               |                                                                      |                            |                    |                                        |                                                         |
| 5)               |                                                                      |                            |                    |                                        |                                                         |
| accessories      |                                                                      |                            |                    |                                        |                                                         |
| embroidery       | X                                                                    |                            |                    |                                        |                                                         |
| application      |                                                                      |                            |                    |                                        |                                                         |
| print            |                                                                      |                            |                    | the rubber print optic I               | ooks "dirty"                                            |
| woven-label      | X                                                                    |                            |                    |                                        | uring production (see the photo)                        |
| hangtag          | X                                                                    |                            |                    |                                        |                                                         |
| size-label       |                                                                      |                            |                    |                                        |                                                         |
| care-label       | re-label X                                                           |                            |                    |                                        |                                                         |
| price-label      | X                                                                    |                            |                    |                                        |                                                         |
| size-spec.       | [                                                                    |                            |                    |                                        |                                                         |
| washtest         | X                                                                    |                            |                    |                                        |                                                         |
| revised sample   | X                                                                    |                            |                    |                                        |                                                         |
| general remarks  | Ple                                                                  | x<br>ease ir               | Type:<br>mprove al | I the point on PP Meeting              | g.                                                      |