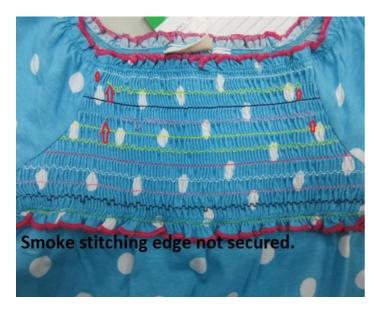

| S   |    |        |  |  |

## Leg opening elastic gathering uneven not OK, Its s/b all round even gathering both side balance.



Fig 3.70 Defect Of PO 10034089



Neck , sleeve and chest area baby lock stitching height too much width not OK, Its s/b maximum 2mm.

Fig 3.71 Defect Of PO 10034089

from:

Tanzila Textile Ltd. 10034089 Kinder Mädchen Jumpsuit / Kids Girls



Date: 26.01.2018 Page: 3/14

Sun Fortune - Quality Control Dept.

Sun Fortune Limited Concord I-K Tower (5th Floor), Plot #2 Block # CEN (A), North

| type of | fitting sample         |                |
|---------|------------------------|----------------|
| sample: | size set sample        | revised sample |
| -       | x preproduction sample |                |

production/shipment

3.18 SAMPLE COMMENT OF PO. 10034089



Fig 3.73 Defect Of PO 10034089



Fig 3.74 Defect Of PO 10034089

Pocket opening edge bartack too much closed to seam not OK, Its s/b 0.5cm from seam. 

Fig 3.72 Defect Of PO 1003408



Tanzila Textile Ltd. 10034089 Kinder Mädchen Jumpsuit / Kids Girls



Concord I-K Tower (5th Floor),

Sun Fortune Limited

Block # CEN (A), North

Plot #2

Date: 26.01.2018 Page: 4/14 from: Sun Fortune - Quality Control Dept.

3.18 SAMPLE COMMENT OF PO. 10034089

| type of | fitting sample         |                |
|---------|------------------------|----------------|
| sample: | size set sample        | revised sample |
| -       | x preproduction sample |                |
|         | production/shipment    |                |



Fig 3.75 Defect Of PO 10034089





Fig 3.77 Defect Of PO 10034089

Fig 3.7