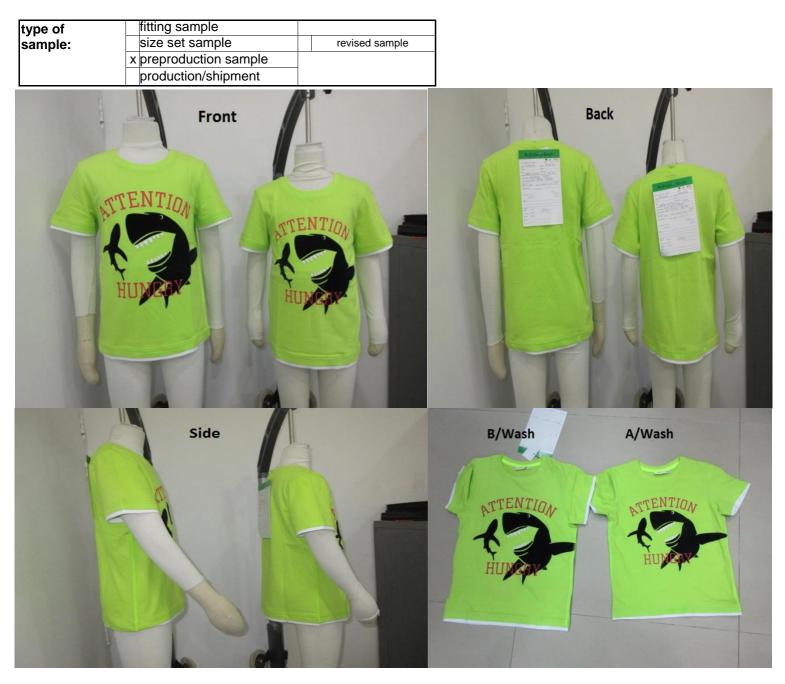

#### 3.3. SAMPLE COMMENT OF PO. 10035330

| type of | fitting sample         |                |
|---------|------------------------|----------------|
| sample: | size set sample        | revised sample |
| -       | x preproduction sample |                |
|         | production/shipment    |                |

Fig 3.9 Defect of PO. 10035330

Fig 3.10 Defect Of PO 10035330

to: Supplier: Order No. Articledescription

from:

16.01.2018

Date:

Page:

Tanzila Textile Ltd. 10035568 Kinder Jungen T-Shirt / Kids Boys T-Shirt

Sun Fortune - Quality Control Dept.

Sun Fortune Limited Concord I-K Tower (5th Floor), Plot #2 Block # CEN (A), North

Fig 3.11 Front , Back , Side View Of PO. 10035330

| Date:<br>Page: | 02.02.2018<br>1/7 | from: Sun                                           | Fortune - Quality Control Dept.                                       | Sun Fortune Limited<br>Concord I-K Tower (5th Floor),<br>Plot #2<br>Block # CEN (A), North |
|----------------|-------------------|-----------------------------------------------------|-----------------------------------------------------------------------|--------------------------------------------------------------------------------------------|
|                |                   | to:<br>Supplier:<br>Order No.<br>Articledescription | Tanzila Textile Ltd.<br>10035330<br>Kinder Jungen Bermuda / Kids Boys | NKD<br>Staunen. Sparen.<br>Schöner leben.                                                  |