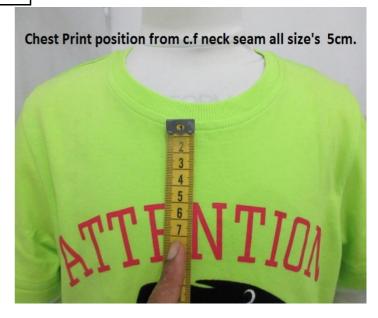

#### 3.3. SAMPLE COMMENT OF PO. 10035330

|                  | size set sa<br>x preproduction<br>production<br>are<br>yes<br>x<br>x | tion san                   |                    | S = Substitute                         |                                                         |
|------------------|----------------------------------------------------------------------|----------------------------|--------------------|----------------------------------------|---------------------------------------------------------|
|                  | production<br>are<br>yes                                             | n/shipr<br>ccepted<br>5 no | nent               |                                        |                                                         |
| style<br>fitting | ai<br>ye:                                                            | ccepted<br>5 no            |                    |                                        |                                                         |
|                  | ye:                                                                  | s no                       | S M                |                                        | •<br>•                                                  |
|                  | x                                                                    |                            | S M                |                                        |                                                         |
|                  |                                                                      |                            | S M                | M = Missing                            |                                                         |
|                  |                                                                      |                            |                    |                                        | Comments                                                |
| fitting          | x                                                                    |                            |                    |                                        |                                                         |
|                  |                                                                      |                            |                    | We found measureme<br>Size 110/116 122 | ent in tolerance from our m/c.<br>2/128                 |
| workmanship      |                                                                      | x                          |                    | symmetrical.                           | ooth side balance Uneven not OK, Both side s/b balances |
| material/quality |                                                                      |                            |                    | Chest print position fro               | om C.F neck seam all size's 5cm.                        |
| colour           | x                                                                    |                            |                    | Weight we found 176                    |                                                         |
| 1) 19-4028TCX ×  |                                                                      |                            |                    |                                        |                                                         |
| 2) 18-4538TCX ×  |                                                                      | body colour                |                    |                                        |                                                         |
|                  |                                                                      | neck tape colour           |                    |                                        |                                                         |
| 4)               |                                                                      |                            |                    |                                        |                                                         |
| 5)               |                                                                      |                            |                    |                                        |                                                         |
| accessories      |                                                                      |                            |                    |                                        |                                                         |
| embroidery       | X                                                                    |                            |                    |                                        |                                                         |
| application      |                                                                      |                            |                    |                                        |                                                         |
| print            |                                                                      |                            |                    | the rubber print optic I               | ooks "dirty"                                            |
| woven-label      | X                                                                    |                            |                    |                                        | uring production (see the photo)                        |
| hangtag          | X                                                                    |                            |                    |                                        |                                                         |
| size-label       |                                                                      |                            |                    |                                        |                                                         |
| care-label       | re-label X                                                           |                            |                    |                                        |                                                         |
| price-label      | X                                                                    |                            |                    |                                        |                                                         |
| size-spec.       | [                                                                    |                            |                    |                                        |                                                         |
| washtest         | X                                                                    |                            |                    |                                        |                                                         |
| revised sample   | X                                                                    |                            |                    |                                        |                                                         |
| general remarks  | Ple                                                                  | x<br>ease ir               | Type:<br>mprove al | I the point on PP Meeting              | g.                                                      |