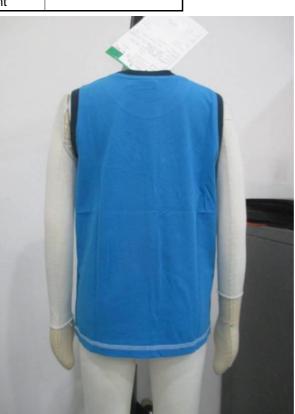

Fig 3.4 Front, Back, Side View of PO 10034092

With best regards

| Date:              |                                                | Orde<br>Artic<br>Dres |               | cript |                                                                                                                                                                  | nen Kleid / Kids                                                                           |                                                                                               |
|--------------------|------------------------------------------------|-----------------------|---------------|-------|------------------------------------------------------------------------------------------------------------------------------------------------------------------|--------------------------------------------------------------------------------------------|-----------------------------------------------------------------------------------------------|
| 11                 | .01.20                                         | from                  |               |       | Sun Fortune - Quality                                                                                                                                            | y Control Dept                                                                             | <b>.</b>                                                                                      |
| Page:              | E COIV<br>1/8                                  | 'IIVIE                |               |       | PO. 10035568                                                                                                                                                     |                                                                                            |                                                                                               |
| type of<br>sample: | fitting sa<br>size set<br>x preprod<br>product | sam<br>luctio         | ole<br>n samp |       | revised sample                                                                                                                                                   |                                                                                            |                                                                                               |
|                    | I*                                             | accept<br>yes         | ted<br>no     |       | S = Substitute                                                                                                                                                   |                                                                                            |                                                                                               |
| style              |                                                | yes                   |               | S N   | M M = Missing                                                                                                                                                    | Comn                                                                                       | nents                                                                                         |
| Style              | x                                              |                       | ] [           |       |                                                                                                                                                                  | Comm                                                                                       |                                                                                               |
| fitting            |                                                | x                     |               |       | We found some measure<br>Size<br>1/2bottom<br>Across shoulder<br>Body length<br>Frill attachment seam fro<br>mesh bottom layer width<br>Please follow our m.c ex | om hsp<br>visible                                                                          | nce from our m.c.<br>110/116 122/128<br>-1.5cm -2cm<br>-1cm<br>+1cm<br>+1cm<br>+1cm<br>+0.5cm |
| workmanship        |                                                | x                     |               |       | Waist frill seam gathering<br>Frill attachment seam sti<br>more stretchable.<br>Sleeve head gathering u<br>balance. Flower position                              | g uneven not OK, i<br>tching tension too<br>neven not on its s/<br>.:<br>e and from armhol |                                                                                               |
| material/quality   |                                                | _                     |               |       | Weight we found AOP 1                                                                                                                                            | 79 GSM and solid                                                                           | 183 GSM in tolerance.                                                                         |
| colour             | X                                              |                       |               |       |                                                                                                                                                                  |                                                                                            |                                                                                               |
| 1) AOP             | X                                              |                       |               |       | Deducedour                                                                                                                                                       |                                                                                            |                                                                                               |
| 2) 16-4530TCX      | X                                              |                       |               |       | Body colour                                                                                                                                                      |                                                                                            |                                                                                               |
| 3) 17-4440TCX      | x                                              |                       | ┤ ┝──         |       | Skirt colour<br>Mash colour                                                                                                                                      |                                                                                            |                                                                                               |
| 4)<br>5)           | ^                                              | _                     | -             |       |                                                                                                                                                                  |                                                                                            |                                                                                               |
| accessories        |                                                | -                     |               |       |                                                                                                                                                                  |                                                                                            |                                                                                               |
| embroidery         | x                                              |                       |               |       |                                                                                                                                                                  |                                                                                            |                                                                                               |
| application        |                                                | -                     |               |       |                                                                                                                                                                  |                                                                                            |                                                                                               |
| print              |                                                | _                     |               |       |                                                                                                                                                                  |                                                                                            |                                                                                               |
| woven-label        |                                                |                       |               |       |                                                                                                                                                                  |                                                                                            |                                                                                               |
| hangtag            | x                                              |                       |               |       |                                                                                                                                                                  |                                                                                            |                                                                                               |
| size-label         |                                                |                       | 1             |       |                                                                                                                                                                  |                                                                                            |                                                                                               |
| care-label         | x                                              |                       |               | x     | shell fabric 80% cotton, 2<br>cuff 75% cotton, 20% vis                                                                                                           |                                                                                            | 9,                                                                                            |
| price-label        |                                                |                       |               |       | sleeve 100% cotton                                                                                                                                               |                                                                                            |                                                                                               |
| size-spec.         |                                                |                       |               |       |                                                                                                                                                                  |                                                                                            |                                                                                               |
| washtest           | х                                              |                       |               |       |                                                                                                                                                                  |                                                                                            |                                                                                               |
| revised sample     | х                                              |                       |               |       |                                                                                                                                                                  |                                                                                            |                                                                                               |
| -                  |                                                | Х                     |               | pe:   |                                                                                                                                                                  | till:                                                                                      |                                                                                               |
| general remarks    | Ple                                            | ease                  | improv        | e all | the point on PP Meeting.                                                                                                                                         |                                                                                            | 16                                                                                            |

Order No. Articledescription

10035568 Kinder Mädchen Kleid / Kids Girls Dress

from: Date: 11.01.2018 Page: 2/8

Sun Fortune - Quality Control Dept.

# 3.2. SAMPLE COMMENT OF PO. 10035568

| type of | fitting sample         |                |
|---------|------------------------|----------------|
| sample: | size set sample        | revised sample |
|         | x preproduction sample |                |
|         | production/shipment    |                |