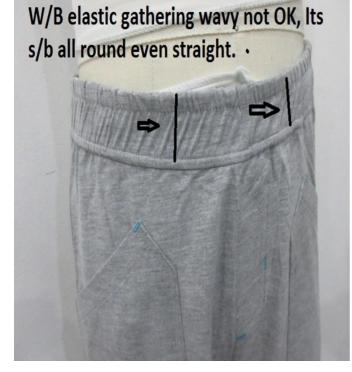

## 3.1. SAMPLE COMMENT OF PO. 10034092

| type of          | fitting | sam             | ole   |                                       |                                                                                   |                                   |  |
|------------------|---------|-----------------|-------|---------------------------------------|-----------------------------------------------------------------------------------|-----------------------------------|--|
| sample:          | size s  | set sa          | mple  | Э                                     | revised sample                                                                    |                                   |  |
| -                | x prepr | oduct           | ion s | sample                                |                                                                                   |                                   |  |
| product          |         | uction/shipment |       | oment                                 |                                                                                   |                                   |  |
|                  |         | асо             | epted |                                       | S = Substitute                                                                    | •                                 |  |
|                  |         | yes             | no    |                                       | s = substitute                                                                    |                                   |  |
| style            |         |                 |       | S M                                   | M = Missing                                                                       | Comments                          |  |
|                  |         | Х               |       |                                       |                                                                                   |                                   |  |
|                  |         |                 |       | V                                     | Ve found some measure                                                             | ements deviations to size chart : |  |
|                  |         |                 |       |                                       |                                                                                   |                                   |  |
|                  |         |                 |       |                                       | Size                                                                              | 110/116 122/128                   |  |
| fitting          |         |                 |       |                                       | Body length from center f                                                         |                                   |  |
| _                |         |                 | x     |                                       | leight of 2nd frill                                                               | -0.5cm +0.5cm                     |  |
|                  |         |                 |       | v                                     | Vidth attach bottom frill                                                         | .4.5                              |  |
|                  |         |                 |       |                                       | m                                                                                 | +1.5                              |  |
|                  |         |                 |       |                                       | m                                                                                 | +1c                               |  |
|                  |         |                 |       |                                       | n 1/2bottom round meas                                                            |                                   |  |
|                  |         |                 |       |                                       |                                                                                   | +1.5                              |  |
|                  |         |                 |       |                                       | m                                                                                 | 11.0                              |  |
|                  |         |                 |       |                                       |                                                                                   | +3c                               |  |
|                  |         |                 |       | n                                     | n                                                                                 |                                   |  |
| workmanship      |         |                 |       |                                       |                                                                                   |                                   |  |
| workinansinp     |         |                 |       | F                                     | Please recheck pattern a                                                          | s mentioned measurements points   |  |
|                  |         |                 |       | a                                     | re border of tolerance, p                                                         | please follow measurement chart   |  |
|                  |         |                 |       |                                       | exactly                                                                           |                                   |  |
|                  |         |                 |       | A A A A A A A A A A A A A A A A A A A | Il the gathering s/b regu                                                         | ılar, pleat not allow.            |  |
|                  |         |                 |       |                                       |                                                                                   |                                   |  |
| material/quality |         |                 |       |                                       | Take care bow measurement, for safety issue.                                      |                                   |  |
| colour           |         |                 |       |                                       | Pow position from Cido o                                                          | com Size 08/104 110/116 Form and  |  |
| 1) 15-2215TCX    |         |                 |       |                                       | Bow position from Side seam Size 98/104, 110/116 5cm and 122/128,134/140 s/b 6cm. |                                   |  |
| 2) 17-2034TCX    |         |                 |       |                                       | 22/120,134/140 5/0 001                                                            | 1.                                |  |
|                  |         |                 |       |                                       | Print position S/B from Si                                                        | ide seam Size 98/104              |  |
| 4)               |         |                 |       |                                       | 10/116 4cm and 122/12                                                             |                                   |  |
| 3)<br>4)<br>5)   |         |                 |       |                                       |                                                                                   |                                   |  |
| accessories      |         |                 |       |                                       | Skirt height uneven not C                                                         | DK, Its s/b all round even.       |  |
| embroidery       |         |                 |       |                                       |                                                                                   |                                   |  |
| application      |         | X               |       |                                       | Veight we found 174 GS                                                            | ow in tolerance.                  |  |
| print            |         | X               |       |                                       | Bow Colour                                                                        |                                   |  |
| woven-label      |         | X<br>X          |       |                                       | Body colour                                                                       |                                   |  |
| hangtag          |         | ^               |       | ╞┼┥┡                                  |                                                                                   |                                   |  |
| size-label       |         |                 |       | ┢─┼─┥┝                                |                                                                                   |                                   |  |
| care-label       |         |                 |       | ┢┼┼┥┝                                 |                                                                                   |                                   |  |
| price-label      |         | x               |       |                                       |                                                                                   |                                   |  |
| size-spec.       |         |                 |       |                                       |                                                                                   |                                   |  |
| washtest         |         |                 |       |                                       |                                                                                   |                                   |  |
| revised sample   |         | Х               |       |                                       |                                                                                   |                                   |  |
| general remarks  | 5       | Х               |       |                                       |                                                                                   |                                   |  |
| general remarks  | -       |                 |       |                                       |                                                                                   |                                   |  |
|                  |         | Х               |       |                                       |                                                                                   | 13                                |  |
|                  |         | Х               |       |                                       |                                                                                   |                                   |  |
|                  |         |                 |       |                                       |                                                                                   |                                   |  |
|                  |         | X               |       |                                       |                                                                                   |                                   |  |