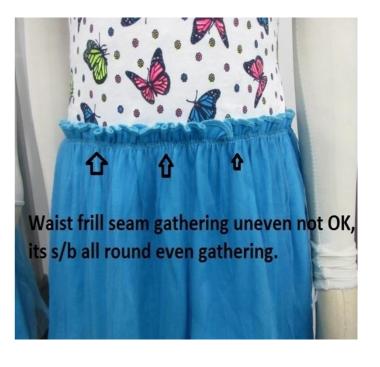

Fig 3.4 Front, Back, Side View of PO 10034092

With best regards

| Date:              |                                                | Orde<br>Artic<br>Dres |               | cript |                                                                                                                                                                  | nen Kleid / Kids                                                                           |                                                                                               |
|--------------------|------------------------------------------------|-----------------------|---------------|-------|------------------------------------------------------------------------------------------------------------------------------------------------------------------|--------------------------------------------------------------------------------------------|-----------------------------------------------------------------------------------------------|
| 11                 | .01.20                                         | from                  |               |       | Sun Fortune - Quality                                                                                                                                            | y Control Dept                                                                             | <b>.</b>                                                                                      |
| Page:              | E COIV<br>1/8                                  | 'IIVIE                |               |       | PO. 10035568                                                                                                                                                     |                                                                                            |                                                                                               |
| type of<br>sample: | fitting sa<br>size set<br>x preprod<br>product | sam<br>luctio         | ole<br>n samp |       | revised sample                                                                                                                                                   |                                                                                            |                                                                                               |
|                    | I*                                             | accept<br>yes         | ted<br>no     |       | S = Substitute                                                                                                                                                   |                                                                                            |                                                                                               |
| style              |                                                | yes                   |               | S N   | M M = Missing                                                                                                                                                    | Comn                                                                                       | nents                                                                                         |
| Style              | x                                              |                       | ] [           |       |                                                                                                                                                                  | Comm                                                                                       |                                                                                               |
| fitting            |                                                | x                     |               |       | We found some measure<br>Size<br>1/2bottom<br>Across shoulder<br>Body length<br>Frill attachment seam fro<br>mesh bottom layer width<br>Please follow our m.c ex | om hsp<br>visible                                                                          | nce from our m.c.<br>110/116 122/128<br>-1.5cm -2cm<br>-1cm<br>+1cm<br>+1cm<br>+1cm<br>+0.5cm |
| workmanship        |                                                | x                     |               |       | Waist frill seam gathering<br>Frill attachment seam sti<br>more stretchable.<br>Sleeve head gathering u<br>balance. Flower position                              | g uneven not OK, i<br>tching tension too<br>neven not on its s/<br>.:<br>e and from armhol |                                                                                               |
| material/quality   |                                                | _                     |               |       | Weight we found AOP 1                                                                                                                                            | 79 GSM and solid                                                                           | 183 GSM in tolerance.                                                                         |
| colour             | X                                              |                       |               |       |                                                                                                                                                                  |                                                                                            |                                                                                               |
| 1) AOP             | X                                              |                       |               |       | Deducedour                                                                                                                                                       |                                                                                            |                                                                                               |
| 2) 16-4530TCX      | X                                              |                       |               |       | Body colour                                                                                                                                                      |                                                                                            |                                                                                               |
| 3) 17-4440TCX      | x                                              |                       | ┤ ┝──         |       | Skirt colour<br>Mash colour                                                                                                                                      |                                                                                            |                                                                                               |
| 4)<br>5)           | ^                                              | _                     | -             |       |                                                                                                                                                                  |                                                                                            |                                                                                               |
| accessories        |                                                | -                     |               |       |                                                                                                                                                                  |                                                                                            |                                                                                               |
| embroidery         | x                                              |                       |               |       |                                                                                                                                                                  |                                                                                            |                                                                                               |
| application        |                                                | -                     |               |       |                                                                                                                                                                  |                                                                                            |                                                                                               |
| print              |                                                | _                     |               |       |                                                                                                                                                                  |                                                                                            |                                                                                               |
| woven-label        |                                                |                       |               |       |                                                                                                                                                                  |                                                                                            |                                                                                               |
| hangtag            | x                                              |                       |               |       |                                                                                                                                                                  |                                                                                            |                                                                                               |
| size-label         |                                                |                       | 1             |       |                                                                                                                                                                  |                                                                                            |                                                                                               |
| care-label         | x                                              |                       |               | x     | shell fabric 80% cotton, 2<br>cuff 75% cotton, 20% vis                                                                                                           |                                                                                            | 9,                                                                                            |
| price-label        |                                                |                       |               |       | sleeve 100% cotton                                                                                                                                               |                                                                                            |                                                                                               |
| size-spec.         |                                                |                       |               |       |                                                                                                                                                                  |                                                                                            |                                                                                               |
| washtest           | х                                              |                       |               |       |                                                                                                                                                                  |                                                                                            |                                                                                               |
| revised sample     | х                                              |                       |               |       |                                                                                                                                                                  |                                                                                            |                                                                                               |
| -                  |                                                | Х                     |               | pe:   |                                                                                                                                                                  | till:                                                                                      |                                                                                               |
| general remarks    | Ple                                            | ease                  | improv        | e all | the point on PP Meeting.                                                                                                                                         |                                                                                            | 16                                                                                            |