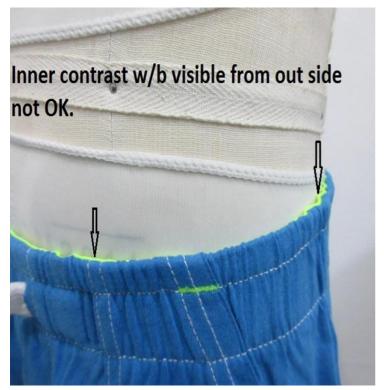

----|

### 3.9 SAMPLE COMMENT OF PO. 10035316





Fig 3.27 Defect of PO 10035316

Tanzila Textile Ltd. 10035316 Kinder Jungen Bermuda / Kids Boys



Sun Fortune Limited Concord I-K Tower (5th Floor),

Block # CEN (A), North

Plot #2

| Date:<br>Page: | 12.02.2018<br>3/9 | from: | Sun Fortune - Quality Control Dept. |
|----------------|-------------------|-------|-------------------------------------|
|----------------|-------------------|-------|-------------------------------------|

# 3.9 SAMPLE COMMENT OF PO. 10035316

| type of | fitting sample         |                |
|---------|------------------------|----------------|
| sample: | size set sample        | revised sample |
| -       | x preproduction sample |                |
|         | production/shipment    |                |



Fig 3.28 Defect of PO 1003531

Inner contrast w/b too much edge on w/b not OK, Its s/b 2mm inside from w/b edge.



Fig 3.29 Defect of PO 10035316

from:

Tanzila Textile Ltd. 10035316 Kinder Jungen Bermuda / Kids Boys



Date: Page:

12.02.2018 4/9

#### Sun Fortune - Quality Control Dept.

Sun Fortune Limited Concord I-K Tower (5th Floor), Plot #2 Block # CEN (A), North

| type of | fitting sample         |                |
|---------|------------------------|----------------|
| sample: | size set sample        | revised sample |
| •       | x preproduction sample |                |
|         | production/shipment    |                |

3.9 SAMPLE COMMENT OF PO. 10035316



Fig 3.30 Front , Back, Side View of PO 10035316

With best regards

to: Tanzila Textile Ltd. Supplier: Order No.