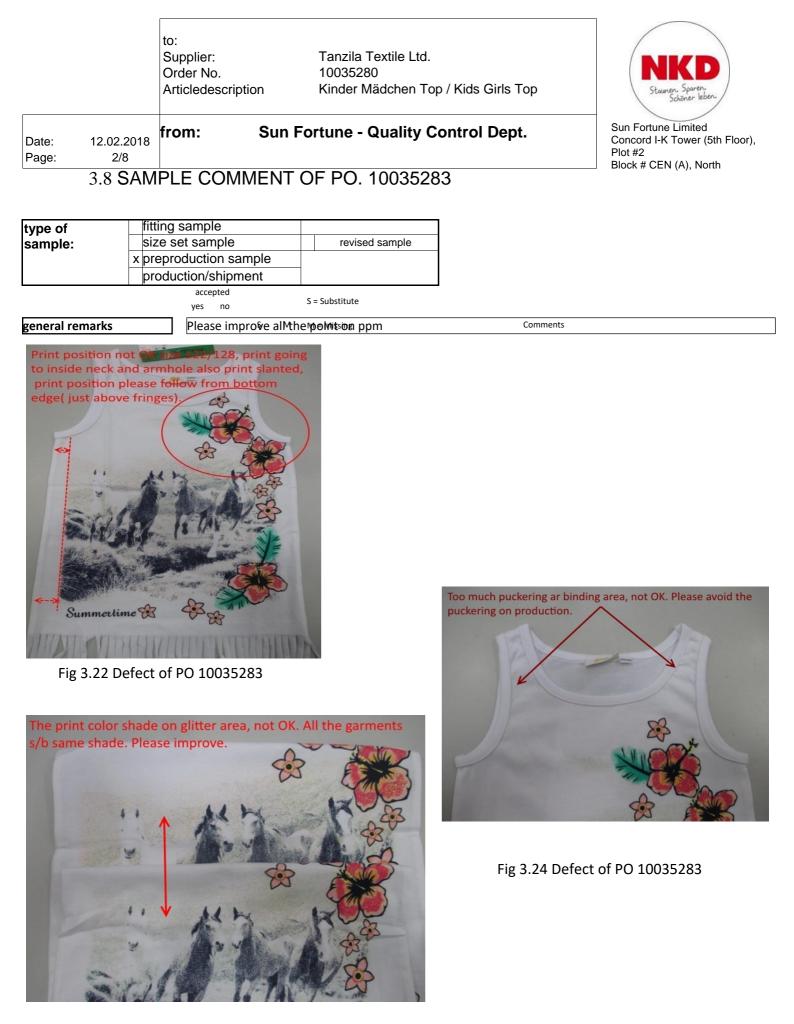

Fig. 3.1. Defect of PO 10034092

Fig 3.2. Defect of PO 10034092

Fig 3.3 Defect of PO 10034092

to: Supplier: Order No. Articledescription

Tanzila Textile Ltd. 10034092 Kinder Mädchen Rock / Kids Girls Skirt