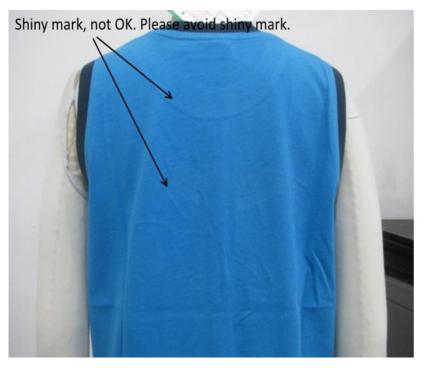

| X               |    |                                                                                                                                                                                                                                                    |  |  |

Tanzila Textile Ltd. 10035326 Kinder Jungen Top / Kids Boys Top



Date:12.02.2018from:Sun Fortune - Quality Control Dept.Page:2/8

### 3.13 SAMPLE COMMENT OF PO. 10035326

| type of | fitting sample         |                |
|---------|------------------------|----------------|
| sample: | size set sample        | revised sample |
| -       | x preproduction sample |                |
|         | production/shipment    |                |



Fig 3.44 Defect of PO 10035326



Fig 3.45 Defect of PO 10035326

Sun Fortune Limited Concord I-K Tower (5th Floor), Plot #2 Block # CEN (A), North

Tanzila Textile Ltd. 10035326 Kinder Jungen Top / Kids Boys Top



Date: 12.02.2018 Page: 5/8 from: Sun Fortune - Quality Control Dept. Sun Fortune Limited Concord I-K Tower (5th Floor), Plot #2 Block # CEN (A), North

## 3.13 SAMPLE COMMENT OF PO. 10035326

| type of | fitting sample         |                |
|---------|------------------------|----------------|
| sample: | size set sample        | revised sample |
| -       | x preproduction sample |                |
|         | production/shipment    |                |



On the dummy fitting size 122/128



Fig 3.46 Defect of PO 10035326







On the dummy fitting size 122/128

Fig 3.48 Side View of PO 10035326

Tanzil