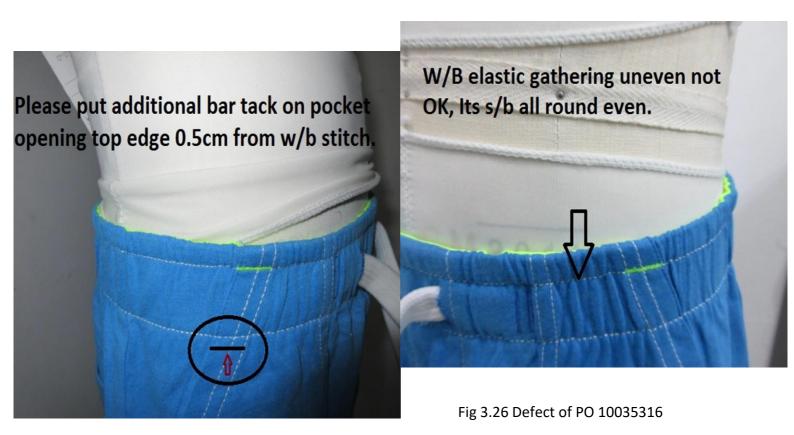

|

Tanzila Textile Ltd. 10035316 Kinder Jungen Bermuda / Kids Boys



| Date:<br>Page: | 12.02.2018<br>2/9 | from: | Sun Fortune - Quality Control Dept. | Sun Fortune Limited<br>Concord I-K Tower (5th Floor),<br>Plot #2<br>Block # CEN (A), North |
|----------------|-------------------|-------|-------------------------------------|--------------------------------------------------------------------------------------------|
|----------------|-------------------|-------|-------------------------------------|--------------------------------------------------------------------------------------------|

### 3.9 SAMPLE COMMENT OF PO. 10035316





Fig 3.27 Defect of PO 10035316

Tanzila Textile Ltd. 10035316 Kinder Jungen Bermuda / Kids Boys



Sun Fortune Limited Concord I-K Tower (5th Floor),

Block # CEN (A), North

Plot #2

| Date:<br>Page: | 12.02.2018<br>3/9 | from: | Sun Fortune - Quality Control Dept. |
|----------------|-------------------|-------|-------------------------------------|
|----------------|-------------------|-------|-------------------------------------|

# 3.9 SAMPLE COMMENT OF PO. 10035316

| type of | fitting sample         |                |
|---------|------------------------|----------------|
| sample: | size set sample        | revised sample |
| -       | x preproduction sample |                |
|         | production/shipment    |                |



Fig 3.28 Defect of PO 1003531

Inner contrast w