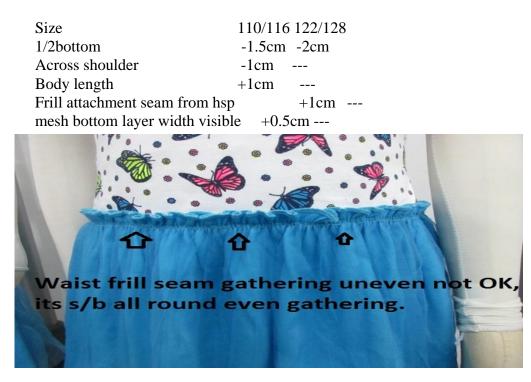

Fig 3.4 Front, Back, Side View of PO 10034092

With best regards

| Date:              |                                                | Orde<br>Artic<br>Dres |               | cript |                                                                                                                                                                  | nen Kleid / Kids                                                                           |                                                                                               |
|--------------------|------------------------------------------------|-----------------------|---------------|-------|------------------------------------------------------------------------------------------------------------------------------------------------------------------|--------------------------------------------------------------------------------------------|-----------------------------------------------------------------------------------------------|
| 11                 | .01.20                                         | from                  |               |       | Sun Fortune - Quality                                                                                                                                            | y Control Dept                                                                             | <b>.</b>                                                                                      |
| Page:              | E COIV<br>1/8                                  | 'IIVIE                |               |       | PO. 10035568                                                                                                                                                     |                                                                                            |                                                                                               |
| type of<br>sample: | fitting sa<br>size set<br>x preprod<br>product | sam<br>luctio         | ole<br>n samp |       | revised sample                                                                                                                                                   |                                                                                            |                                                                                               |
|                    | I*                                             | accept<br>yes         | ted<br>no     |       | S = Substitute                                                                                                                                                   |                                                                                            |                                                                                               |
| style              |                                                | yes                   |               | S N   | M M = Missing                                                                                                                                                    | Comn                                                                                       | nents                                                                                         |
| Style              | x                                              |                       | ] [           |       |                                                                                                                                                                  | Comm                                                                                       |                                                                                               |
| fitting            |                                                | x                     |               |       | We found some measure<br>Size<br>1/2bottom<br>Across shoulder<br>Body length<br>Frill attachment seam fro<br>mesh bottom layer width<br>Please follow our m.c ex | om hsp<br>visible                                                                          | nce from our m.c.<br>110/116 122/128<br>-1.5cm -2cm<br>-1cm<br>+1cm<br>+1cm<br>+1cm<br>+0.5cm |
| workmanship        |                                                | x                     |               |       | Waist frill seam gathering<br>Frill attachment seam sti<br>more stretchable.<br>Sleeve head gathering u<br>balance. Flower position                              | g uneven not OK, i<br>tching tension too<br>neven not on its s/<br>.:<br>e and from armhol |                                                                                               |
| material/quality   |                                                | _                     |               |       | Weight we found AOP 1                                                                                                                                            | 79 GSM and solid                                                                           | 183 GSM in tolerance.                                                                         |
| colour             | X                                              |                       |               |       |                                                                                                                                                                  |                                                                                            |                                                                                               |
| 1) AOP             | X                                              |                       |               |       | Deducedour                                                                                                                                                       |                                                                                            |                                                                                               |
| 2) 16-4530TCX      | X                                              |                       |               |       | Body colour                                                                                                                                                      |                                                                                            |                                                                                               |
| 3) 17-4440TCX      | x                                              |                       | ┤ ┝──         |       | Skirt colour<br>Mash colour                                                                                                                                      |                                                                                            |                                                                                               |
| 4)<br>5)           | ^                                              | _                     | -             |       |                                                                                                                                                                  |                                                                                            |                                                                                               |
| accessories        |                                                | -                     |               |       |                                                                                                                                                                  |                                                                                            |                                                                                               |
| embroidery         | x                                              |                       |               |       |                                                                                                                                                                  |                                                                                            |                                                                                               |
| application        |                                                | -                     |               |       |                                                                                                                                                                  |                                                                                            |                                                                                               |
| print              |                                                | _                     |               |       |                                                                                                                                                                  |                                                                                            |                                                                                               |
| woven-label        |                                                |                       |               |       |                                                                                                                                                                  |                                                                                            |                                                                                               |
| hangtag            | x                                              |                       |               |       |                                                                                                                                                                  |                                                                                            |                                                                                               |
| size-label         |                                                |                       | 1             |       |                                                                                                                                                                  |                                                                                            |                                                                                               |
| care-label         | x                                              |                       |               | x     | shell fabric 80% cotton, 2<br>cuff 75% cotton, 20% vis                                                                                                           |                                                                                            | 9,                                                                                            |
| price-label        |                                                |                       |               |       | sleeve 100% cotton                                                                                                                                               |                                                                                            |                                                                                               |
| size-spec.         |                                                |                       |               |       |                                                                                                                                                                  |                                                                                            |                                                                                               |
| washtest           | х                                              |                       |               |       |                                                                                                                                                                  |                                                                                            |                                                                                               |
| revised sample     | х                                              |                       |               |       |                                                                                                                                                                  |                                                                                            |                                                                                               |
| -                  |                                                | Х                     |               | pe:   |                                                                                                                                                                  | till:                                                                                      |                                                                                               |
| general remarks    | Ple                                            | ease                  | improv        | e all | the point on PP Meeting.                                                                                                                                         |                                                                                            | 16                                                                                            |

Order No. Articledescription

10035568 Kinder Mädchen Kleid / Kids Girls Dress

from: Date: 11.01.2018 Page: 2/8

Sun Fortune - Quality Control Dept.

# 3.2. SAMPLE COMMENT OF PO. 10035568

| type of | fitting sample         |                |
|---------|------------------------|----------------|
| sample: | size set sample        | revised sample |
|         | x preproduction sample |                |
|         | production/shipment    |                |