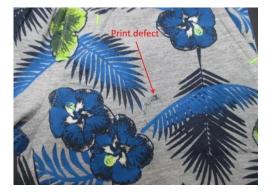

#### 3.3. SAMPLE COMMENT OF PO. 10035330

|                  | size set sa<br>x preproduction<br>production<br>are<br>yes<br>x<br>x | tion san                   |                    | S = Substitute                         |                                                         |
|------------------|----------------------------------------------------------------------|----------------------------|--------------------|----------------------------------------|---------------------------------------------------------|
|                  | production<br>are<br>yes                                             | n/shipr<br>ccepted<br>5 no | nent               |                                        |                                                         |
| style<br>fitting | ai<br>ye:                                                            | ccepted<br>5 no            |                    |                                        |                                                         |
|                  | ye:                                                                  | s no                       | S M                |                                        | •<br>•                                                  |
|                  | x                                                                    |                            | S M                |                                        |                                                         |
|                  |                                                                      |                            | S M                | M = Missing                            |                                                         |
|                  |                                                                      |                            |                    |                                        | Comments                                                |
| fitting          | x                                                                    |                            |                    |                                        |                                                         |
|                  |                                                                      |                            |                    | We found measureme<br>Size 110/116 122 | ent in tolerance from our m/c.<br>2/128                 |
| workmanship      |                                                                      | x                          |                    | symmetrical.                           | ooth side balance Uneven not OK, Both side s/b balances |
| material/quality |                                                                      |                            |                    | Chest print position fro               | om C.F neck seam all size's 5cm.                        |
| colour           | x                                                                    |                            |                    | Weight we found 176                    |                                                         |
| 1) 19-4028TCX ×  |                                                                      |                            |                    |                                        |                                                         |
| 2) 18-4538TCX ×  |                                                                      | body colour                |                    |                                        |                                                         |
|                  |                                                                      | neck tape colour           |                    |                                        |                                                         |
| 4)               |                                                                      |                            |                    |                                        |                                                         |
| 5)               |                                                                      |                            |                    |                                        |                                                         |
| accessories      |                                                                      |                            |                    |                                        |                                                         |
| embroidery       | X                                                                    |                            |                    |                                        |                                                         |
| application      |                                                                      |                            |                    |                                        |                                                         |
| print            |                                                                      |                            |                    | the rubber print optic I               | ooks "dirty"                                            |
| woven-label      | X                                                                    |                            |                    |                                        | uring production (see the photo)                        |
| hangtag          | X                                                                    |                            |                    |                                        |                                                         |
| size-label       |                                                                      |                            |                    |                                        |                                                         |
| care-label       | re-label X                                                           |                            |                    |                                        |                                                         |
| price-label      | X                                                                    |                            |                    |                                        |                                                         |
| size-spec.       | [                                                                    |                            |                    |                                        |                                                         |
| washtest         | X                                                                    |                            |                    |                                        |                                                         |
| revised sample   | X                                                                    |                            |                    |                                        |                                                         |
| general remarks  | Ple                                                                  | x<br>ease ir               | Type:<br>mprove al | I the point on PP Meeting              | g.                                                      |