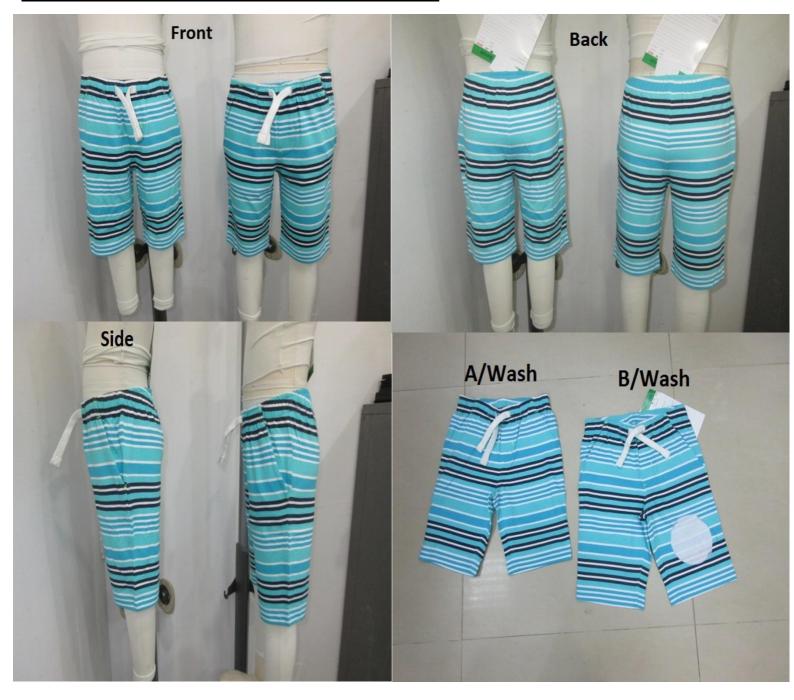

| Fig 3.17 Defect of PO 10035570                 | 44 |
|------------------------------------------------|----|
| Fig 3.18 Defect of PO 10035570                 | 45 |
| Fig 3.19 Defect of PO 10035570                 | 45 |
| Fig 3.20 Front, Back, Side View of PO 10035570 | 46 |
| Fig 3.21 Front, Back, Side View of PO 10035280 | 47 |
| Fig 3.22 Defect of PO 10035283                 | 49 |
| Fig 3.23 Defect of PO 10035283                 | 49 |
| Fig 3.24 Defect of PO 10035283                 | 49 |
| Fig 3.25 Front, Back, Side View of PO 10035283 | 50 |
| Fig 3.26 Defect of PO 10035316                 | 52 |
| Fig 3.27 Defect of PO 10035316                 | 53 |
| Fig 3.28 Defect of PO 10035316                 | 54 |
| Fig 3.29 Defect of PO 10035316                 | 54 |
| Fig 3.30 Front, Back, Side View of PO 10035316 | 55 |
| Fig 3.31 Defect of PO 10035319                 | 57 |
| Fig 3.32 Defect of PO 10035319                 | 57 |
| Fig 3.33 Defect of PO 10035319                 | 58 |
| Fig 3.34 Defect of PO 10035319                 | 58 |
| Fig 3.35 Defect of PO 10035319                 | 59 |
| Fig 3.36 Defect of PO 10035320                 | 61 |
| Fig 3.37 Defect of PO 10035320                 | 61 |
| Fig 3.38 Defect of PO 10035320                 | 62 |
| Fig 3.39 Defect of PO 10035320                 | 62 |
| Fig 3.40 Front View of PO 10035320             | 63 |