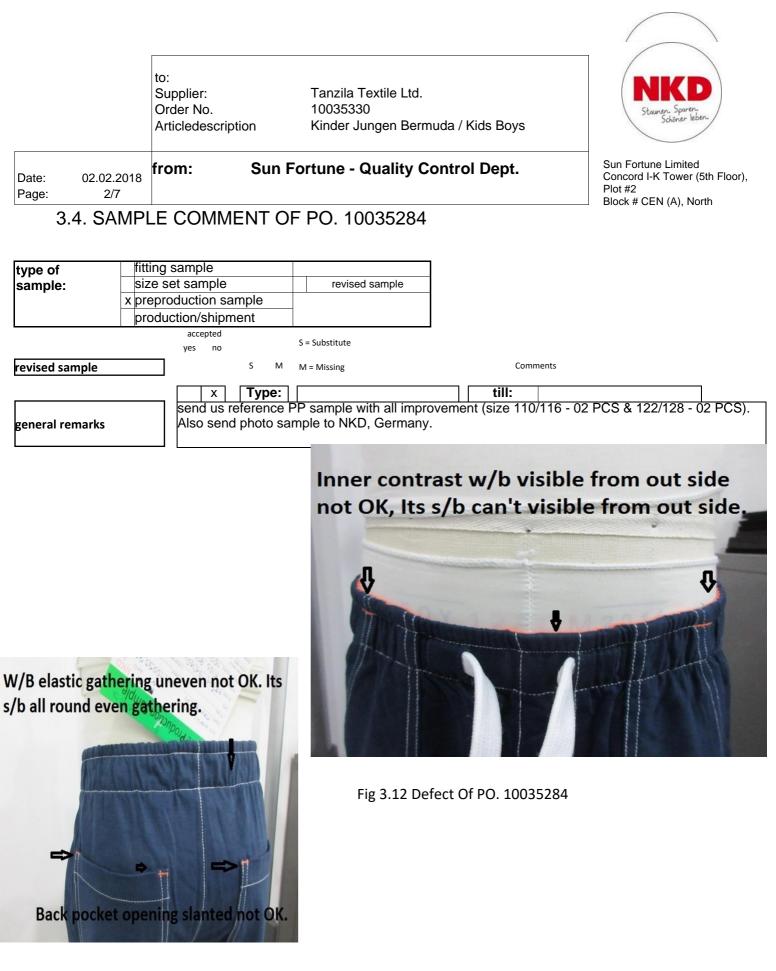

Sun Fortune - Quality Control Dept.

Sun Fortune Limited Concord I-K Tower (5th Floor), Plot #2 Block # CEN (A), North

Fig 3.11 Front , Back , Side View Of PO. 10035330

| Date:<br>Page: | 02.02.2018<br>1/7 | from: Sun                                           | Fortune - Quality Control Dept.                                       | Sun Fortune Limited<br>Concord I-K Tower (5th Floor),<br>Plot #2<br>Block # CEN (A), North |
|----------------|-------------------|-----------------------------------------------------|-----------------------------------------------------------------------|--------------------------------------------------------------------------------------------|
|                |                   | to:<br>Supplier:<br>Order No.<br>Articledescription | Tanzila Textile Ltd.<br>10035330<br>Kinder Jungen Bermuda / Kids Boys | NKD<br>Staunen. Sparen.<br>Schöner leben.                                                  |