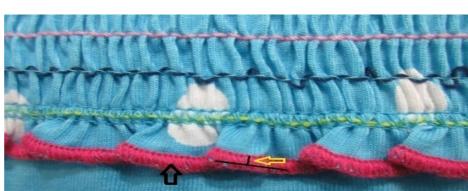

## 3.1. SAMPLE COMMENT OF PO. 10034092

| type of          | fitting | sam             | ole   |                                       |                                                                                   |                                   |  |
|------------------|---------|-----------------|-------|---------------------------------------|-----------------------------------------------------------------------------------|-----------------------------------|--|
| sample:          | size s  | set sa          | mple  | Э                                     | revised sample                                                                    |                                   |  |
| -                | x prepr | oduct           | ion s | sample                                |                                                                                   |                                   |  |
| product          |         | uction/shipment |       | oment                                 |                                                                                   |                                   |  |
|                  |         | асо             | epted |                                       | S = Substitute                                                                    | •                                 |  |
|                  |         | yes             | no    |                                       | s = substitute                                                                    |                                   |  |
| style            |         |                 |       | S M                                   | M = Missing                                                                       | Comments                          |  |
|                  |         | Х               |       |                                       |                                                                                   |                                   |  |
|                  |         |                 |       | V                                     | Ve found some measure                                                             | ements deviations to size chart : |  |
|                  |         |                 |       |                                       |                                                                                   |                                   |  |
|                  |         |                 |       |                                       | Size                                                                              | 110/116 122/128                   |  |
| fitting          |         |                 |       |                                       | Body length from center f                                                         |                                   |  |
| _                |         |                 | x     |                                       | leight of 2nd frill                                                               | -0.5cm +0.5cm                     |  |
|                  |         |                 |       | v                                     | Vidth attach bottom frill                                                         | .4.5                              |  |
|                  |         |                 |       |                                       | m                                                                                 | +1.5                              |  |
|                  |         |                 |       |                                       | m                                                                                 | +1c                               |  |
|                  |         |                 |       |                                       | n 1/2bottom round meas                                                            |                                   |  |
|                  |         |                 |       |                                       |                                                                                   | +1.5                              |  |
|                  |         |                 |       |                                       | m                                                                                 | 11.0                              |  |
|                  |         |                 |       |                                       |                                                                                   | +3c                               |  |
|                  |         |                 |       | n                                     | n                                                                                 |                                   |  |
| workmanship      |         |                 |       |                                       |                                                                                   |                                   |  |
| workinansinp     |         |                 |       | F                                     | Please recheck pattern a                                                          | s mentioned measurements points   |  |
|                  |         |                 |       | a                                     | re border of tolerance, p                                                         | please follow measurement chart   |  |
|                  |         |                 |       |                                       | exactly                                                                           |                                   |  |
|                  |         |                 |       | A A A A A A A A A A A A A A A A A A A | Il the gathering s/b regu                                                         | ılar, pleat not allow.            |  |
|                  |         |                 |       |                                       |                                                                                   |                                   |  |
| material/quality |         |                 |       |                                       | Take care bow measurement, for safety issue.                                      |                                   |  |
| colour           |         |                 |       |                                       | Pow position from Cido o                                                          | com Size 08/104 110/116 Form and  |  |
| 1) 15-2215TCX    |         |                 |       |                                       | Bow position from Side seam Size 98/104, 110/116 5cm and 122/128,134/140 s/b 6cm. |                                   |  |
| 2) 17-2034TCX    |         |                 |       |                                       | 22/120,134/140 5/0 001                                                            | 1.                                |  |
|                  |         |                 |       |                                       | Print position S/B from Si                                                        | ide seam Size 98/104              |  |
| 4)               |         |                 |       |                                       | 10/116 4cm and 122/12                                                             |                                   |  |
| 3)<br>4)<br>5)   |         |                 |       |                                       |                                                                                   |                                   |  |
| accessories      |         |                 |       |                                       | Skirt height uneven not C                                                         | DK, Its s/b all round even.       |  |
| embroidery       |         |                 |       |                                       |                                                                                   |                                   |  |
| application      |         | X               |       |                                       | Veight we found 174 GS                                                            | ow in tolerance.                  |  |
| print            |         | X               |       |                                       | Bow Colour                                                                        |                                   |  |
| woven-label      |         | X<br>X          |       |                                       | Body colour                                                                       |                                   |  |
| hangtag          |         | ^               |       | ╞┼┥┡                                  |                                                                                   |                                   |  |
| size-label       |         |                 |       | ┢─┼─┥┝                                |                                                                                   |                                   |  |
| care-label       |         |                 |       | ┢┼┼┥┝                                 |                                                                                   |                                   |  |
| price-label      |         | x               |       |                                       |                                                                                   |                                   |  |
| size-spec.       |         |                 |       |                                       |                                                                                   |                                   |  |
| washtest         |         |                 |       |                                       |                                                                                   |                                   |  |
| revised sample   |         | Х               |       |                                       |                                                                                   |                                   |  |
| general remarks  | 5       | Х               |       |                                       |                                                                                   |                                   |  |
| general remarks  | -       |                 |       |                                       |                                                                                   |                                   |  |
|                  |         | Х               |       |                                       |                                                                                   | 13                                |  |
|                  |         | Х               |       |                                       |                                                                                   |                                   |  |
|                  |         |                 |       |                                       |                                                                                   |                                   |  |
|                  |         | X               |       |                                       |                                                                                   |                                   |  |