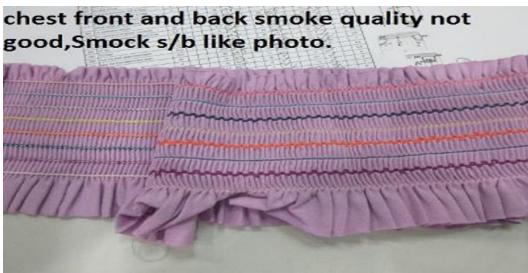

g opening elastic gathering uneven not OK, Its s/b all round even gathering both side balance.



Fig 3.70 Defect Of PO 10034089



Neck , sleeve and chest area baby lock stitching height too much width not OK, Its s/b maximum 2mm.

Fig 3.71 Defect Of PO 10034089

from:

Tanzila Textile Ltd. 10034089 Kinder Mädchen Jumpsuit / Kids Girls



Date: 26.01.2018 Page: 3/14

Sun Fortune - Quality Control Dept.

Sun Fortune Limited Concord I-K Tower (5th Floor), Plot #2 Block # CEN (A), North

| type of | fitting sample         |                |
|---------|------------------------|----------------|
| sample: | size set sample        | revised sample |
| -       | x preproduction sample |                |

production/shipment

3.18 SAMPLE COMMENT OF PO. 10034089



Fig 3.73 Defect Of PO 10034089



Fig 3.74 Defect Of PO 10034089

Pocket opening edge bartack too much closed to seam not OK, Its s/b 0.5cm from seam. 

Fig 3.72 Defect Of PO 1003408



Tanzila Textile Ltd. 10034089 Kinder Mädchen Jumpsuit / Kids Girls



Concord I-K Tower (5th Floor),

Sun Fortune Limited

Block # CEN (A), North

Plot #2

Date: 26.01.2018 Page: 4/14 from: Sun Fortune - Quality Control Dept.

3.18 SAMPLE COMMENT OF PO. 10034089

| type of | fitting sample         |                |
|---------|------------------------|----------------|
| sample: | size set sample        | revised sample |
| -       | x preproduction sample |                |
|         | production/shipment    |                |



Fig 3.75 Defect Of PO 10034089





Fig 3.77 Defect Of PO 10034089

Fig 3.76 Defect Of PO 10034089



Tanzila