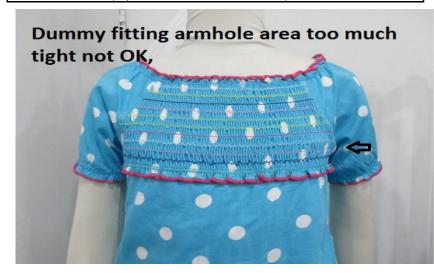

Flower position.: 3.5cm from c.f neck edge and from armhole seam size's 98/104, 110/116 s/b 4.5cm and 122/128, 134/140 s/b 5.5cm.

Fig 3.5 Defect of PO 10035568