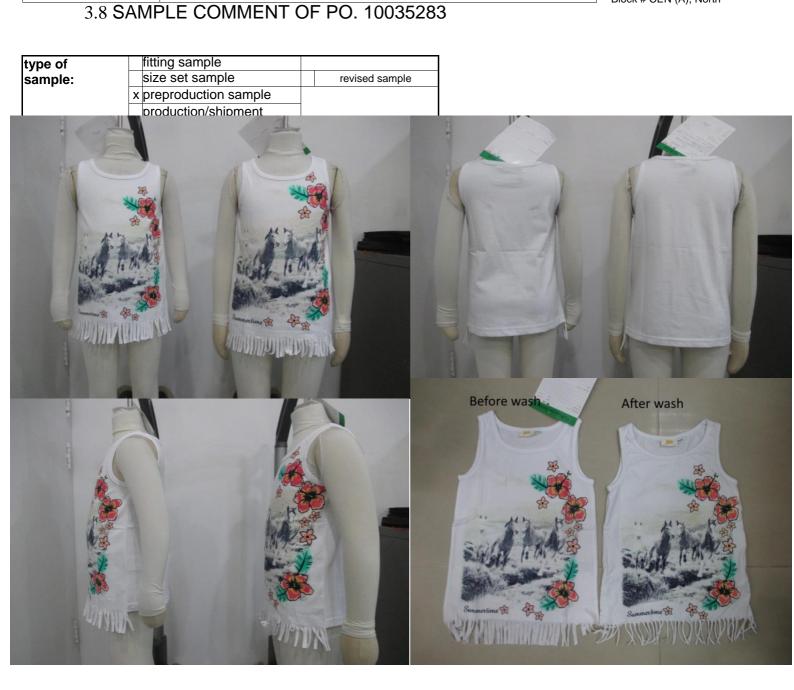

Fig 3.4 Front, Back, Side View of PO 10034092

With best regards

| Date:              |                                                | Orde<br>Artic<br>Dres |               | cript |                                                                                                                                                                  | nen Kleid / Kids                                                                           |                                                                                               |
|--------------------|------------------------------------------------|-----------------------|---------------|-------|------------------------------------------------------------------------------------------------------------------------------------------------------------------|--------------------------------------------------------------------------------------------|-----------------------------------------------------------------------------------------------|
| 11                 | .01.20                                         | from                  |               |       | Sun Fortune - Quality                                                                                                                                            | y Control Dept                                                                             | <b>.</b>                                                                                      |
| Page:              | E COIV<br>1/8                                  | 'IIVIE                |               |       | PO. 10035568                                                                                                                                                     |                                                                                            |                                                                                               |
| type of<br>sample: | fitting sa<br>size set<br>x preprod<br>product | sam<br>luctio         | ole<br>n samp |       | revised sample                                                                                                                                                   |                                                                                            |                                                                                               |
|                    | I*                                             | accept<br>yes         | ted<br>no     |       | S = Substitute                                                                                                                                                   |                                                                                            |                                                                                               |
| style              |                                                | yes                   |               | S N   | M M = Missing                                                                                                                                                    | Comn                                                                                       | nents                                                                                         |
| Style              | x                                              |                       | ] [           |       |                                                                                                                                                                  | Comm                                                                                       |                                                                                               |
| fitting            |                                                | x                     |               |       | We found some measure<br>Size<br>1/2bottom<br>Across shoulder<br>Body length<br>Frill attachment seam fro<br>mesh bottom layer width<br>Please follow our m.c ex | om hsp<br>visible                                                                          | nce from our m.c.<br>110/116 122/128<br>-1.5cm -2cm<br>-1cm<br>+1cm<br>+1cm<br>+1cm<br>+0.5cm |
| workmanship        |                                                | x                     |               |       | Waist frill seam gathering<br>Frill attachment seam sti<br>more stretchable.<br>Sleeve head gathering u<br>balance. Flower position                              | g uneven not OK, i<br>tching tension too<br>neven not on its s/<br>.:<br>e and from armhol |                                                                                               |
| material/quality   |                                                | _                     |               |       | Weight we found AOP 1                                                                                                                                            | 79 GSM and solid                                                                           | 183 GSM in tolerance.                                                                         |
| colour             | X                                              |                       |               |       |                                                                                                                                                                  |                                                                                            |                                                                                               |
| 1) AOP             | X                                              |                       |               |       | Deducedour                                                                                                                                                       |                                                                                            |                                                                                               |
| 2) 16-4530TCX      | X                                              |                       |               |       | Body colour                                                                                                                                                      |                                                                                            |                                                                                               |
| 3) 17-4440TCX      | x                                              |                       | ┤ ┝──         |       | Skirt colour<br>Mash colour                                                                                                                                      |                                                                                            |                                                                                               |
| 4)<br>5)           | ^                                              | _                     | -             |       |                                                                                                                                                                  |                                                                                            |                                                                                               |
| accessories        |                                                | -                     |               |       |                                                                                                                                                                  |                                                                                            |                                                                                               |
| embroidery         | x                                              |                       |               |       |                                                                                                                                                                  |                                                                                            |                                                                                               |
| application        |                                                | -                     |               |       |                                                                                                                                                                  |                                                                                            |                                                                                               |
| print              |                                                | _                     |               |       |                                                                                                                                                                  |                                                                                            |                                                                                               |
| woven-label        |                                                |                       |               |       |                                                                                                                                                                  |                                                                                            |                                                                                               |
| hangtag            | x                                              |                       |               |       |                                                                                                                                                                  |                                                                                            |                                                                                               |
| size-label         |                                                |                       | 1             |       |                                                                                                                                                                  |                                                                                            |                                                                                               |
| care-label         | x                                              |                       |               | x     | shell fabric 80% cotton, 2<br>cuff 75% cotton, 20% vis                                                                                                           |                                                                                            | 9,                                                                                            |
| price-label        |                                                |                       |               |       | sleeve 100% cotton                                                                                                                                               |                                                                                            |                                                                                               |
| size-spec.         |                                                |                       |               |       |                                                                                                                                                                  |                                                                                            |                                                                                               |
| washtest           | х                                              |                       |               |       |                                                                                                                                                                  |                                                                                            |                                                                                               |
| revised sample     | х                                              |                       |               |       |                                                                                                                                                                  |                                                                                            |                                                                                               |
| -                  |                                                | Х                     |               | pe:   |                                                                                                                                                                  | till:                                                                                      |                                                                                               |
| general remarks    | Ple                                            | ease                  | improv        | e all | the point on PP Meeting.                                                                                                                                         |                                                                                            | 16                                                                                            |