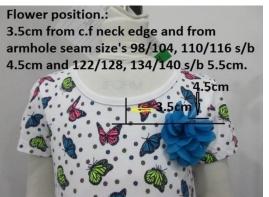

Flower position.: 3.5cm from c.f neck edge and from armhole seam size's 98/104, 110/116 s/b 4.5cm and 122/128, 134/140 s/b 5.5cm.

Fig 3.5 Defect of PO 10035568

# Sleeve head gathering uneven not on its s/b both side even balance.

Fig 3.6 Defect of PO 10035568

Fig 3.7 View of PO 10035568

to: Supplier: Order No. Articledescription

Tanzila Textile Ltd. 10035568 Kinder Mädchen Kleid / Kids Girls Dress